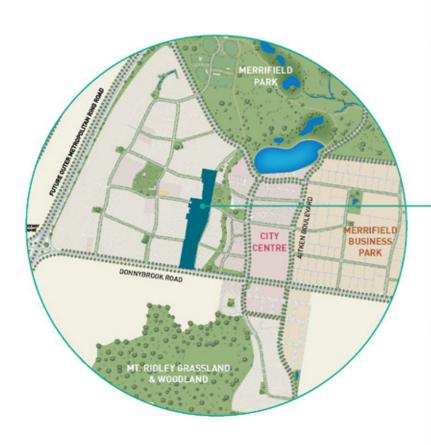

# Discover a city on your doorstep.

Midtown is ideally located in the heart of Merrifield so that everything you need will be a short stroll away.

With a host of upcoming shops, schools, leisure facilities and parks just minutes away from home, you and your family can enjoy one of the most convenient lifestyles that the north has to offer.

### A vision realised.

Imagine streets with restaurants, trendy cafés, plazas and public spaces to meet friends, office districts, shops, supermarkets and fresh food stores. The future Merrifield City Centre will be a living, breathing destination with a vibrant mix of retail, health, leisure, dining and entertainment options, including the Merrifield Shopping Centre.