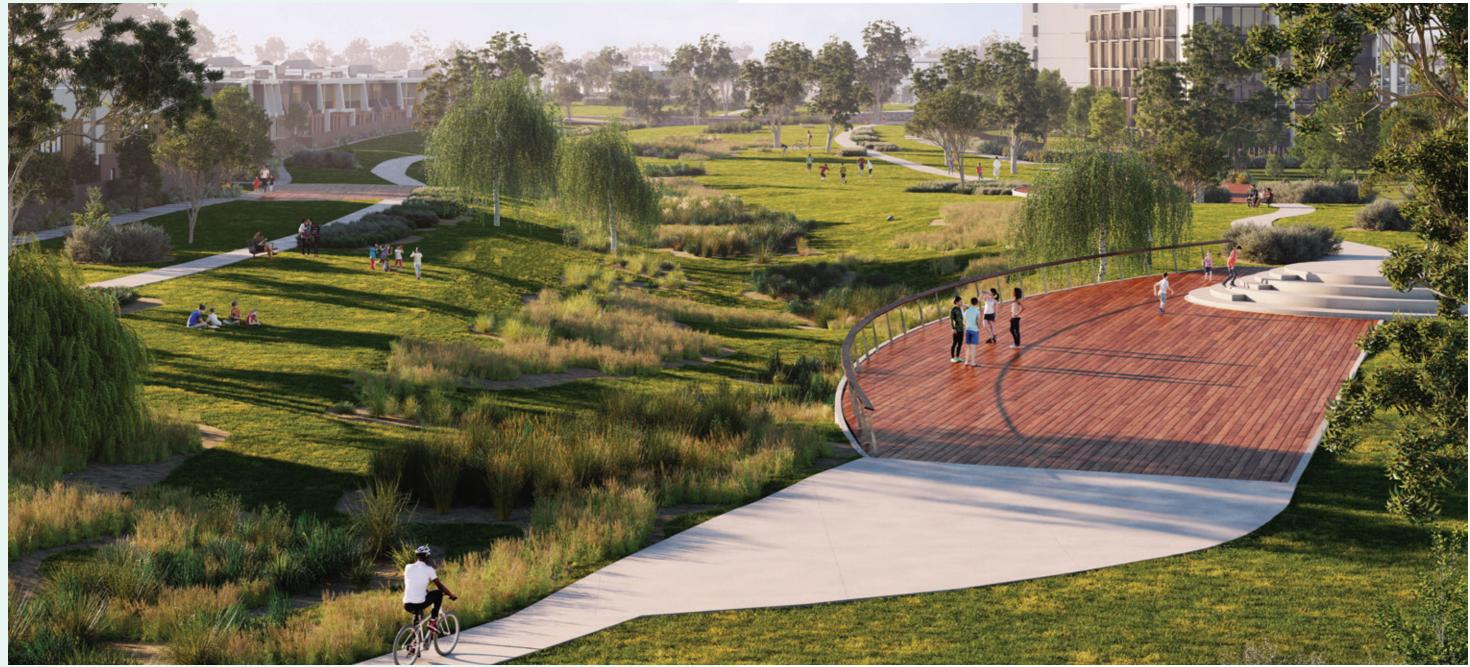

## Getting back to nature.

Just a 5 minute walk from Midtown is the future linear park, a beautiful, lush natural space that perfectly complements the surrounding urban environment.

The linear park is planned to offer grassy spaces to kick the footy, picnic and barbecue areas and a track that loops around the entire watercourse, providing residents with the ideal route for a jog or leisurely stroll. The first stage of the park is estimated to be completed in 2021.

5 mins.

Walk to linear park and watercourse  $\, o\,$ 

Midtown merrifieldmelbourne.com.au

Ace Reserve, one of Midtown's two upcoming parks.