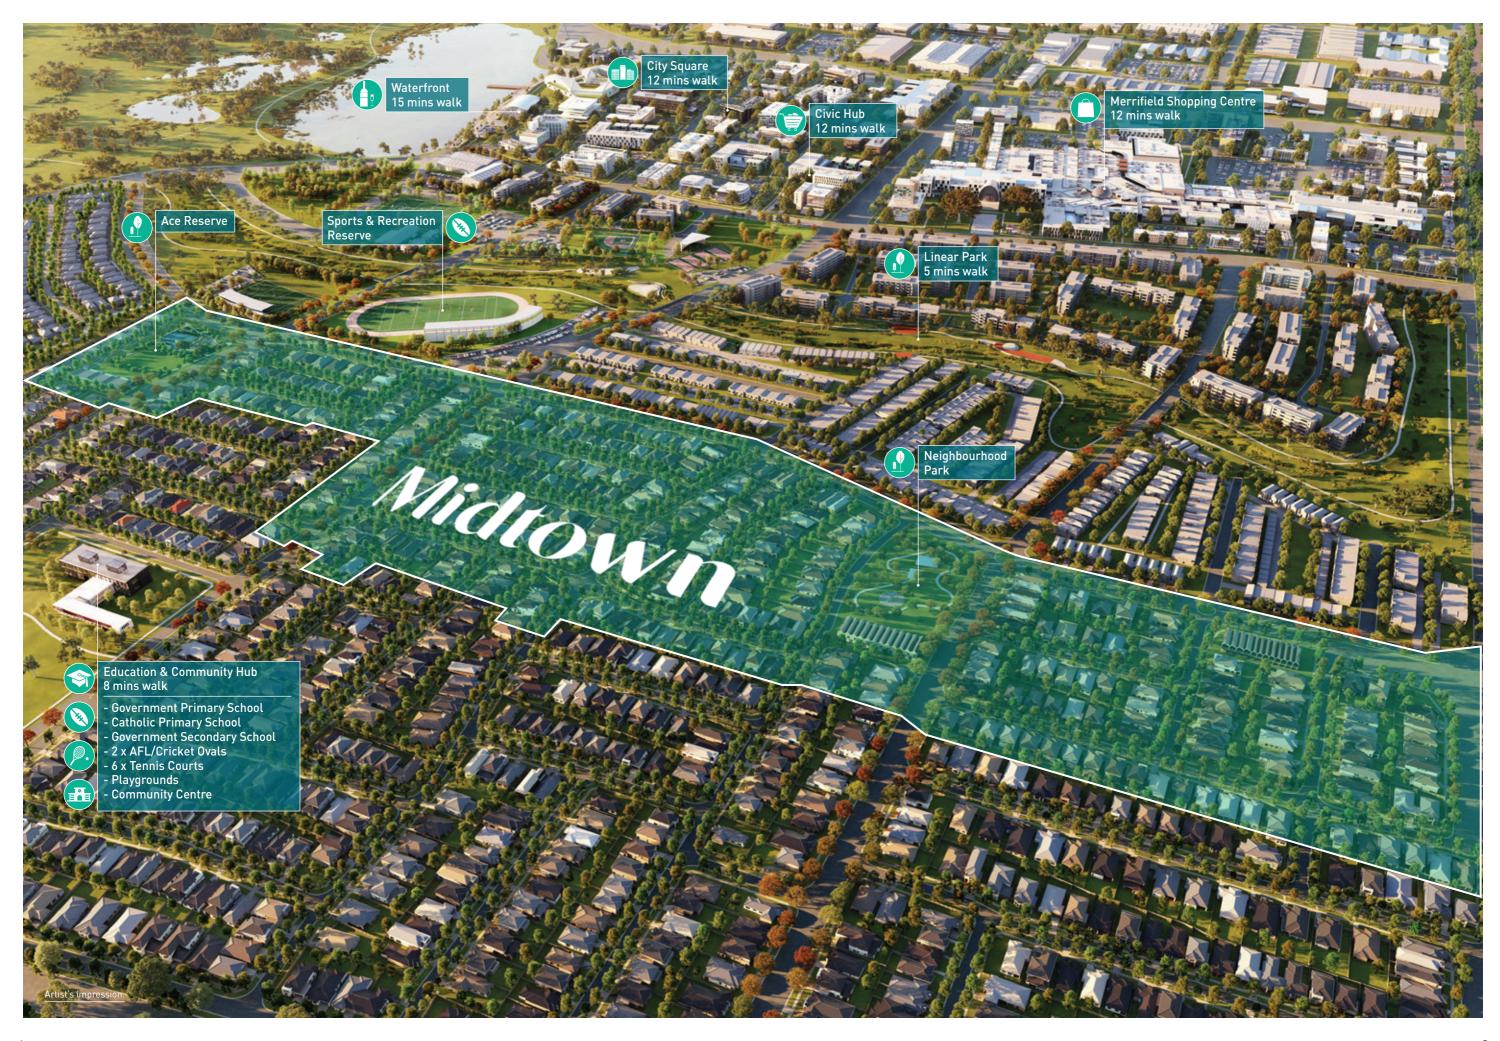

# Discover a city on your doorstep.

Midtown is ideally located in the heart of Merrifield so that everything you need will be a short stroll away.

With a host of upcoming shops, schools, leisure facilities and parks just minutes away from home, you and your family can enjoy one of the most convenient lifestyles that the north has to offer.

### A vision realised.

Imagine streets with restaurants, trendy cafés, plazas and public spaces to meet friends, office districts, shops, supermarkets and fresh food stores. The future Merrifield City Centre will be a living, breathing destination with a vibrant mix of retail, health, leisure, dining and entertainment options, including the Merrifield Shopping Centre.

A joint venture development with QICGRE, renowned for Eastland in Ringwood, Merrifield Shopping Centre will have its first stage delivered in 2020. By the time you move into your new Midtown home you'll have access to a major supermarket, specialty shops, essential services and cafés, all just a 12 minute walk from home.

Walk to Merrifield Shopping Centre ightharpoonup

Midtown

9

Midtown merrifieldmelbourne.com.au

Artist's impression Linear Park.

## Getting back to nature.

Just a 5 minute walk from Midtown is the future linear park, a beautiful, lush natural space that perfectly complements the surrounding urban environment.

The linear park is planned to offer grassy spaces to kick the footy, picnic and barbecue areas and a track that loops around the entire watercourse, providing residents with the ideal route for a jog or leisurely stroll. The first stage of the park is estimated to be completed in 2021.

#### Where everyone can play.

Every resident in Midtown will be within 500 metres, or a five minute walk, of a new neighbourhood park.

Further to Merrifield's already established parks, Midtown will feature two of its own neighbourhood parks, each containing beautifully landscaped spaces perfect for all sorts of sports, exercise and outdoor play coupled with plans for play equipment and sheltered resting areas - helping to create a community focused on health and wellbeing.

#### **Investing in** the future.

Providing first class learning opportunities for the children of Merrifield is vitally important. In our future education and community hub, just an eight minute walk from Midtown, a Government primary school is expected to open in 2021 and a Catholic primary school in 2023.

In the meantime, our Merrifield Connect community bus and the upcoming public bus service will take students in Merrifield to Hume Anglican Grammar and other local schools via connecting services.

 $\overline{\hspace{0.1in}}$  Walk to neighbourhood park  $\hspace{0.1in}$ 