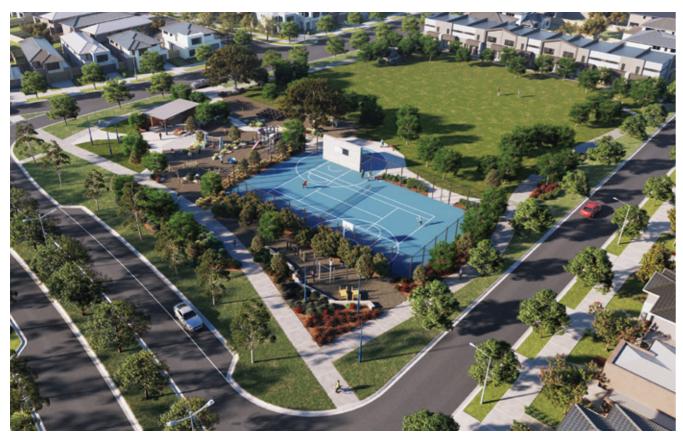

#### Where everyone can play.

Every resident in Midtown will be within 500 metres, or a five minute walk, of a new neighbourhood park.

Further to Merrifield's already established parks, Midtown will feature two of its own neighbourhood parks, each containing beautifully landscaped spaces perfect for all sorts of sports, exercise and outdoor play coupled with plans for play equipment and sheltered resting areas - helping to create a community focused on health and wellbeing.