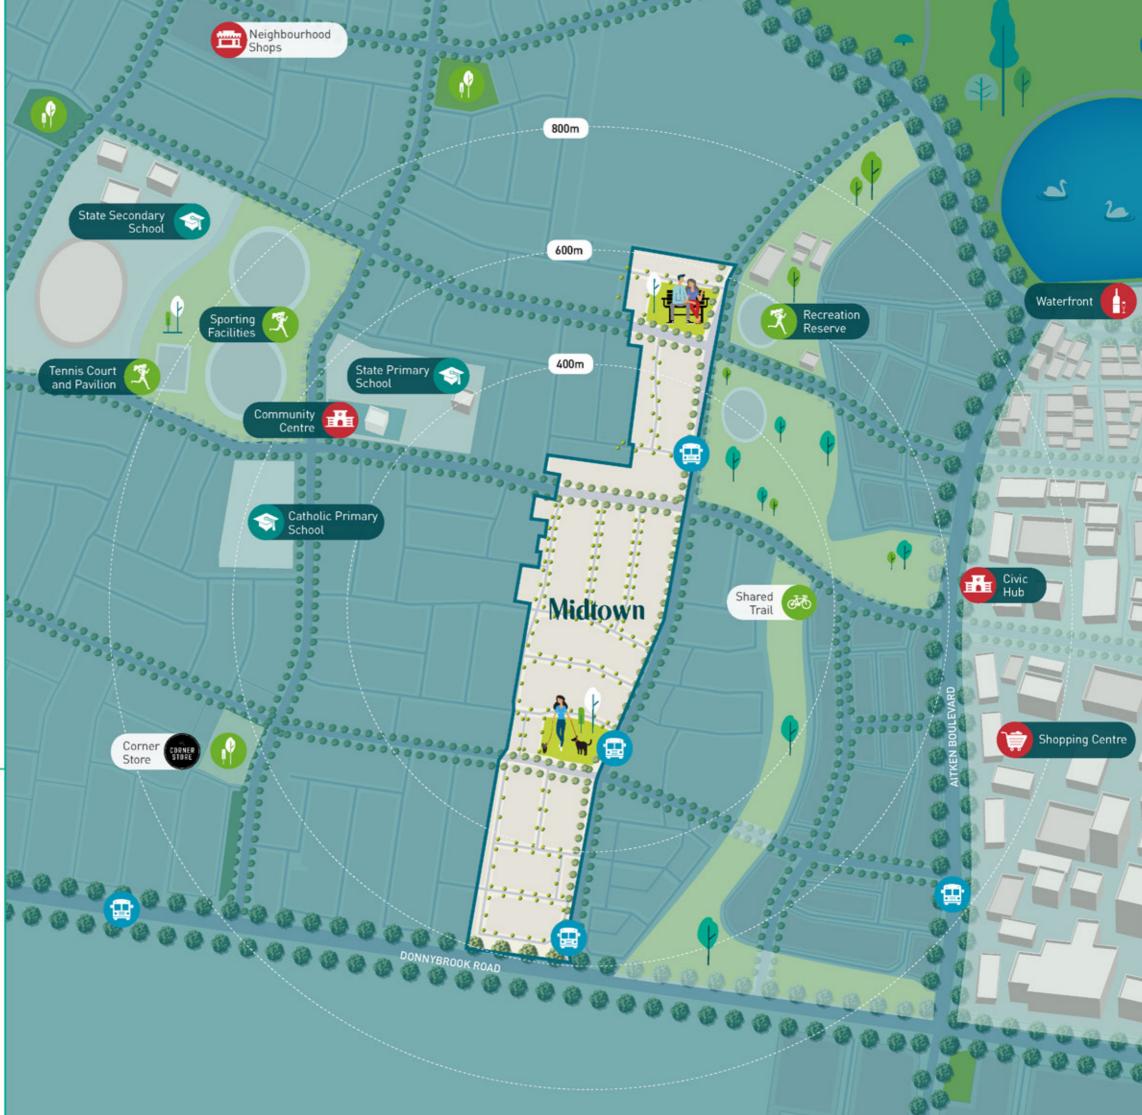

# Discover a city on your doorstep.

Midtown is ideally located in the heart of Merrifield so that everything you need will be a short stroll away.

With a host of upcoming shops, schools, leisure facilities and parks just minutes away from home, you and your family can enjoy one of the most convenient lifestyles that the north has to offer.

#### Where everyone can play.

Every resident in Midtown will be within 500 metres, or a five minute walk, of a new neighbourhood park.

Further to Merrifield's already established parks, Midtown will feature two of its own neighbourhood parks, each containing beautifully landscaped spaces perfect for all sorts of sports, exercise and outdoor play coupled with plans for play equipment and sheltered resting areas - helping to create a community focused on health and wellbeing.

#### **Investing in** the future.

Providing first class learning opportunities for the children of Merrifield is vitally important. In our future education and community hub, just an eight minute walk from Midtown, a Government primary school is expected to open in 2021 and a Catholic primary school in 2023.

In the meantime, our Merrifield Connect community bus and the upcoming public bus service will take students in Merrifield to Hume Anglican Grammar and other local schools via connecting services.

 $\overline{\hspace{0.1in}}$  Walk to neighbourhood park  $\hspace{0.1in}$ 