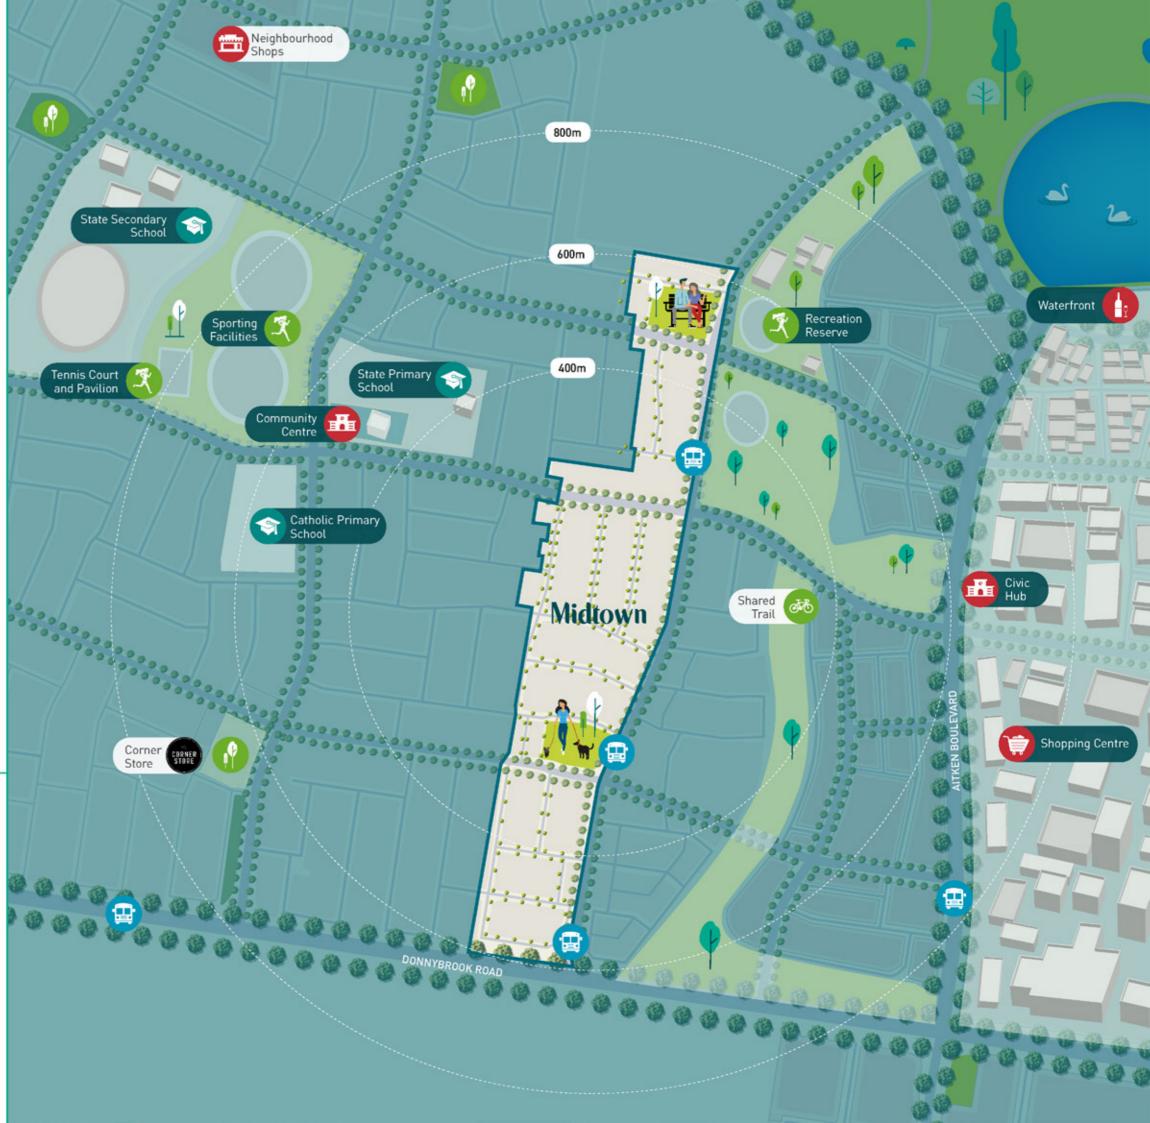

### Discover a city on your doorstep.

Midtown is ideally located in the heart of Merrifield so that everything you need will be a short stroll away.

With a host of upcoming shops, schools, leisure facilities and parks just minutes away from home, you and your family can enjoy one of the most convenient lifestyles that the north has to offer.

## Getting back to nature.

Just a 5 minute walk from Midtown is the future linear park, a beautiful, lush natural space that perfectly complements the surrounding urban environment. The linear park is planned to offer grassy spaces to kick the footy, picnic and barbecue areas and a track that loops around the entire linear park, providing residents with the ideal route for a jog or leisurely stroll. The first stage of the park is estimated to be completed in 2021.

## Where everyone can play.

Every resident in Midtown will be within 500 metres, or a five minute walk, of a new neighbourhood park.

Further to Merrifield's already established parks, Midtown will feature two of its own neighbourhood parks, each containing beautifully landscaped spaces perfect for all sorts of sports, exercise and outdoor play coupled with plans for play equipment and sheltered resting areas - helping to create a community focused on health and wellbeing.

## Investing in the future.

Providing first class learning opportunities for the children of Merrifield is vitally important. In our future education and community hub, just an eight minute walk from Midtown, a Government primary school is expected to open in 2021 and a Catholic primary school in 2023.

In the meantime, the new public bus service will take students in Merrifield to Hume Anglican Grammar and other local schools via connecting services.