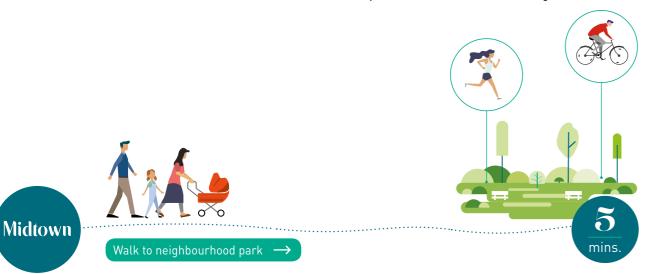

## Where everyone can play.

Every resident in Midtown will be within 500 metres, or a five minute walk, of a new neighbourhood park.

Further to Merrifield's already established parks, Midtown will feature two of its own neighbourhood parks, each containing beautifully landscaped spaces perfect for all sorts of sports, exercise and outdoor play coupled with plans for play equipment and sheltered resting areas - helping to create a community focused on health and wellbeing.