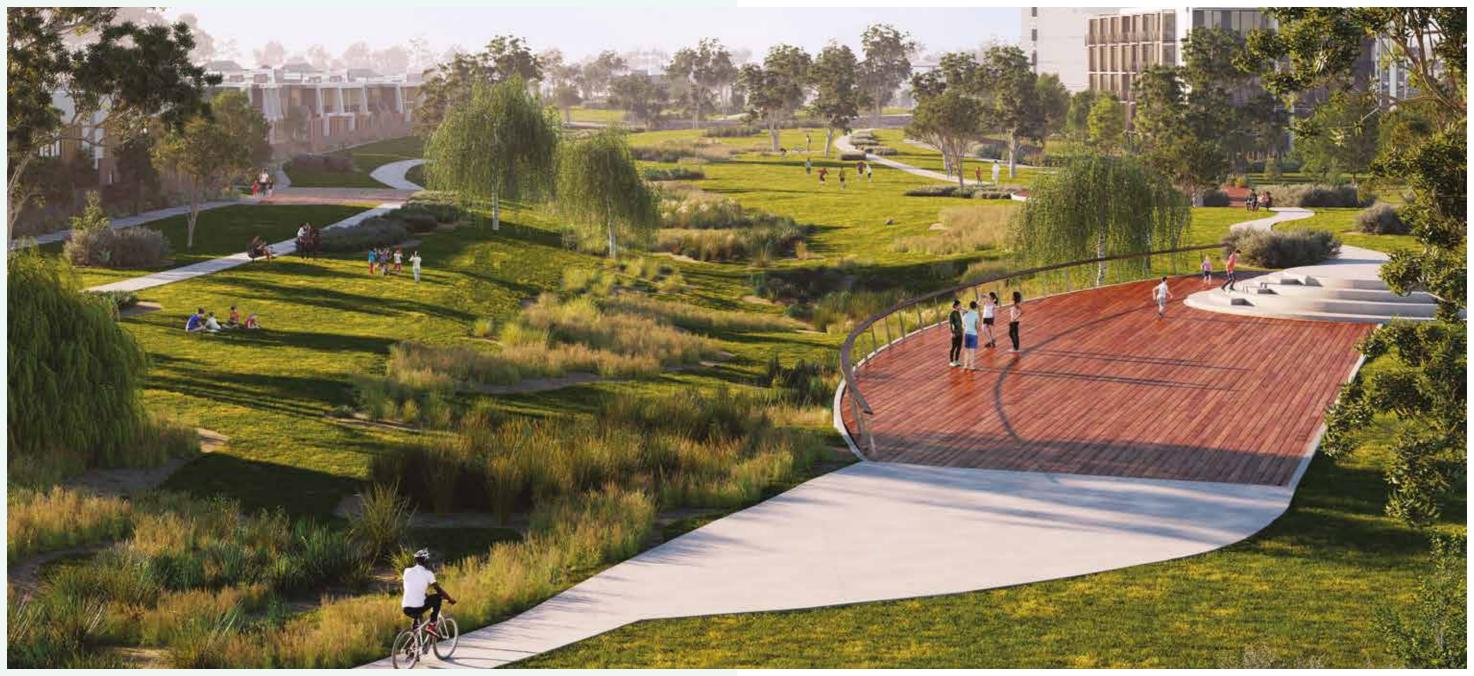

## Getting back to nature.

Just a 5 minute walk from Midtown is the future linear park, a beautiful, lush natural space that perfectly complements the surrounding urban environment. The linear park is planned to offer grassy spaces to kick the footy, picnic and barbecue areas and a track that loops around the entire linear park, providing residents with the ideal route for a jog or leisurely stroll. The first stage of the park is estimated to be completed in 2021.

Walk to linear park  $\rightarrow$ 

Artist's impression. Ace Reserve, one of Midtown's two upcoming parks.