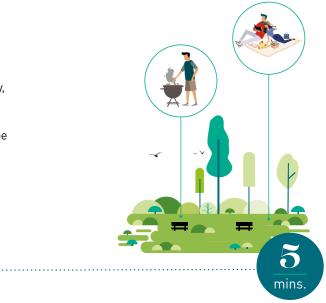

## Getting back to nature.

Just a 5 minute walk from Midtown is the future linear park, a beautiful, lush natural space that perfectly complements the surrounding urban environment. The linear park is planned to offer grassy spaces to kick the footy, picnic and barbecue areas and a track that loops around the entire linear park, providing residents with the ideal route for a jog or leisurely stroll. The first stage of the park is estimated to be completed in 2021.

Walk to linear park  $\rightarrow$ 

Artist's impression. Ace Reserve, one of Midtown's two upcoming parks.