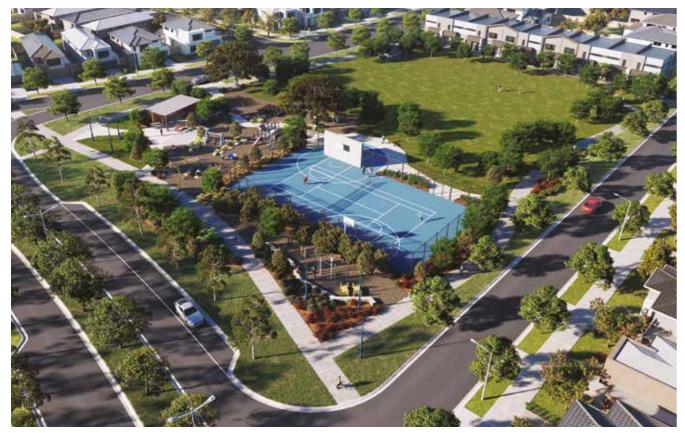

Walk to linear park  $\rightarrow$ 

Artist's impression. Ace Reserve, one of Midtown's two upcoming parks.

## Where everyone can play.

Every resident in Midtown will be within 500 metres, or a five minute walk, of a new neighbourhood park.

Further to Merrifield's already established parks, Midtown will feature two of its own neighbourhood parks, each containing beautifully landscaped spaces perfect for all sorts of sports, exercise and outdoor play coupled with plans for play equipment and sheltered resting areas - helping to create a community focused on health and wellbeing.