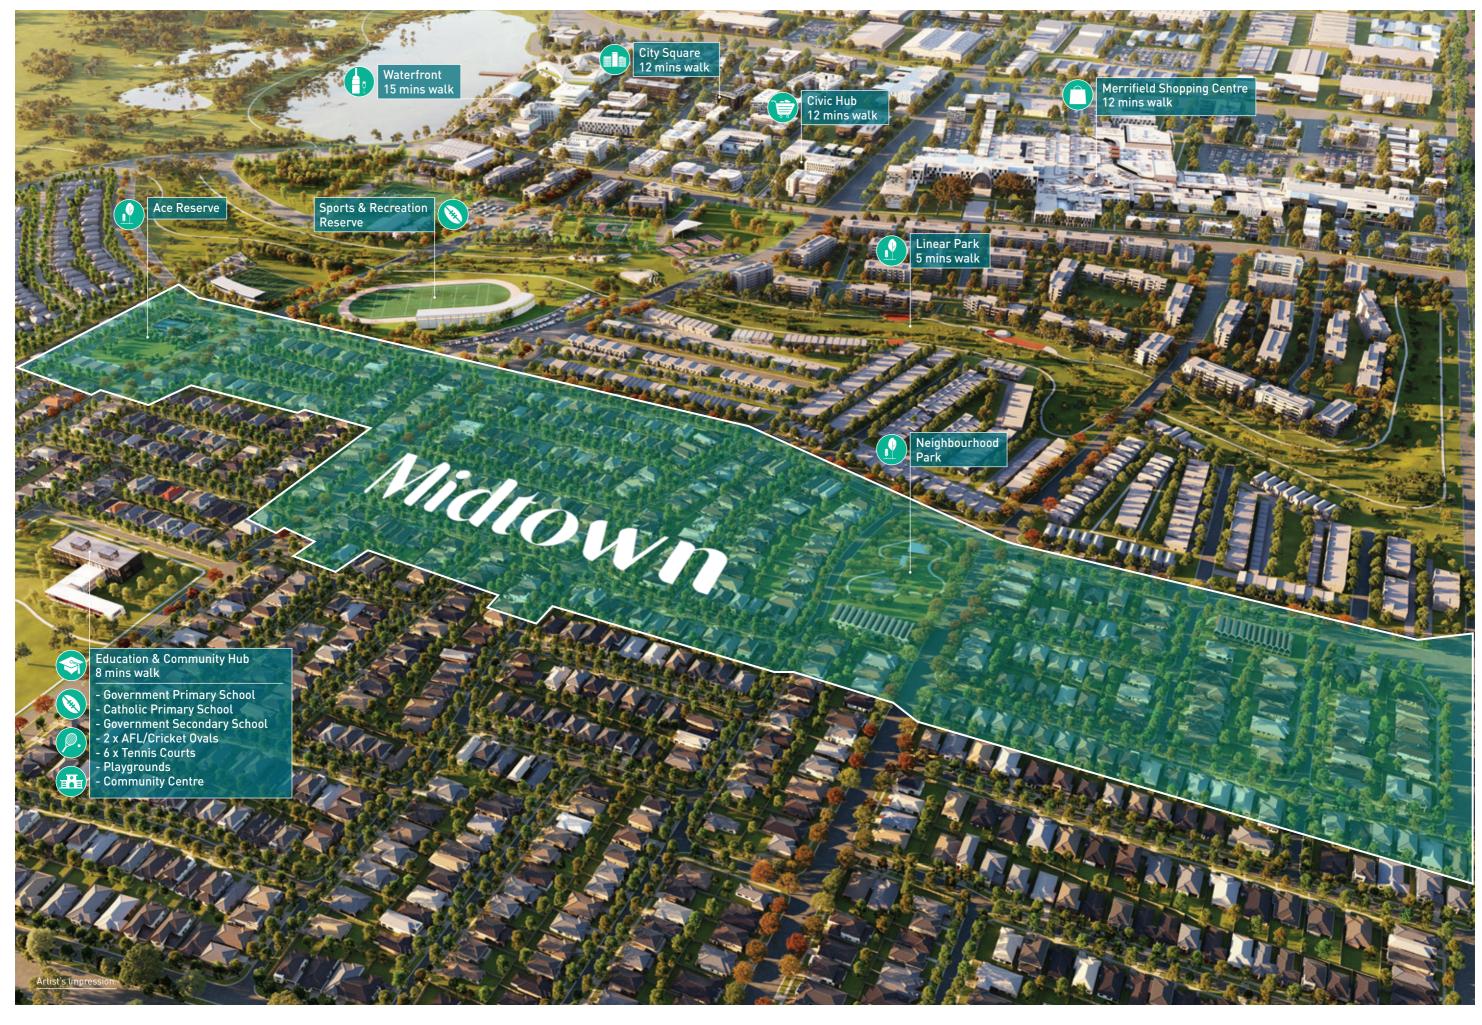

### Discover a city on your doorstep.

Midtown is ideally located in the heart of Merrifield so that everything you need will be a short stroll away.

With a host of upcoming shops, schools, leisure facilities and parks just minutes away from home, you and your family can enjoy one of the most convenient lifestyles that the north has to offer.

## A vision realised.

Imagine streets with restaurants, trendy cafés, plazas and public spaces to meet friends, office districts, shops, supermarkets and fresh food stores. The future Merrifield City Centre will be a living, breathing destination with a vibrant mix of retail, health, leisure, dining and entertainment options, including the Merrifield Shopping Centre. A joint venture development with QICGRE, renowned for Eastland in Ringwood, Merrifield Shopping Centre will have its first stage delivered in 2020. By the time you move into your new Midtown home you'll have access to a major supermarket, specialty shops, essential services and cafés, all just a 12 minute walk from home.

## Getting back to nature.

Just a 5 minute walk from Midtown is the future linear park, a beautiful, lush natural space that perfectly complements the surrounding urban environment. The linear park is planned to offer grassy spaces to kick the footy, picnic and barbecue areas and a track that loops around the entire linear park, providing residents with the ideal route for a jog or leisurely stroll. The first stage of the park is estimated to be completed in 2021.

## Where everyone can play.

Every resident in Midtown will be within 500 metres, or a five minute walk, of a new neighbourhood park.

Further to Merrifield's already established parks, Midtown will feature two of its own neighbourhood parks, each containing beautifully landscaped spaces perfect for all sorts of sports, exercise and outdoor play coupled with plans for play equipment and sheltered resting areas - helping to create a community focused on health and wellbeing.

## Investing in the future.

Providing first class learning opportunities for the children of Merrifield is vitally important. In our future education and community hub, just an eight minute walk from Midtown, a Government primary school is expected to open in 2021 and a Catholic primary school in 2023.