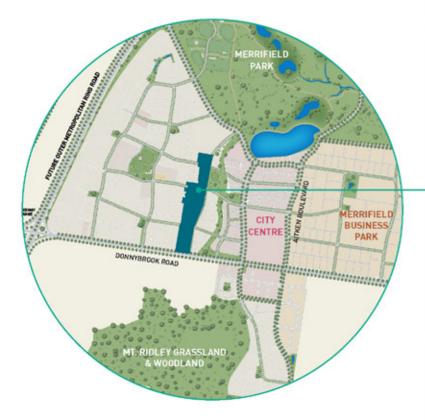

### Discover a city on your doorstep.

Midtown is ideally located in the heart of Merrifield so that everything you need will be a short stroll away.

With a host of upcoming shops, schools, leisure facilities and parks just minutes away from home, you and your family can enjoy one of the most convenient lifestyles that the north has to offer.