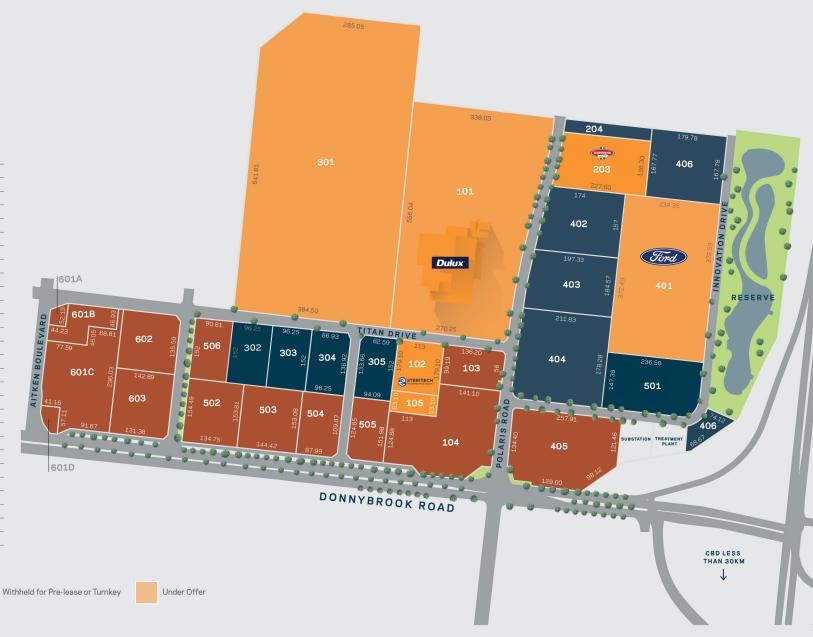

## **POLARIS RELEASE**

| Lot No. | Lot Area (ha)      | Status                             |
|---------|--------------------|------------------------------------|
| 101     | 17.00              | SOLD                               |
| 102     | 1.42               | SOLD                               |
| 103     | 1.41               | Witheld for Pre-lease/Turnkey only |
| 104     | 4.38               | Witheld for Pre-lease/Turnkey only |
| 105     | 6000m <sup>2</sup> | SOLD                               |
| 301     | 28.00              | SOLD                               |
| 302     | 1.46               | Available                          |
| 303     | 1.46               | Available                          |
| 304     | 1.47               | Available                          |
| 305     | 1.42               | Available                          |
| 401     | 8.76               | Under Offer                        |
| 402     | 2.93               | Available                          |
| 403     | 2.93               | Available                          |
| 404     | 4.65               | Available                          |
| 405     | 4.57               | Witheld for Pre-lease/Turnkey only |
| 406     | 5980m <sup>2</sup> | Available                          |
| 501     | 3.4                | Under Offer                        |
| 502     | 2.07               | Witheld for Pre-lease/Turnkey only |
| 503     | 2.21               | Witheld for Pre-lease/Turnkey only |
| 504     | 1.52               | Witheld for Pre-lease/Turnkey only |
| 505     | 1.42               | Witheld for Pre-lease/Turnkey only |
| 506     | 1.38               | Witheld for Pre-lease/Turnkey only |
| 601A    | 2005m <sup>2</sup> | Witheld for Pre-lease/Turnkey only |
| 601B    | 9534m²             | Witheld for Pre-lease/Turnkey only |
| 601C    | 3.68               | Witheld for Pre-lease/Turnkey only |
| 601D    | 2000m <sup>2</sup> | Witheld for Pre-lease/Turnkey only |
| 602     | 1.97               | Witheld for Pre-lease/Turnkey only |
| 603     | 2.29               | Witheld for Pre-lease/Turnkey only |