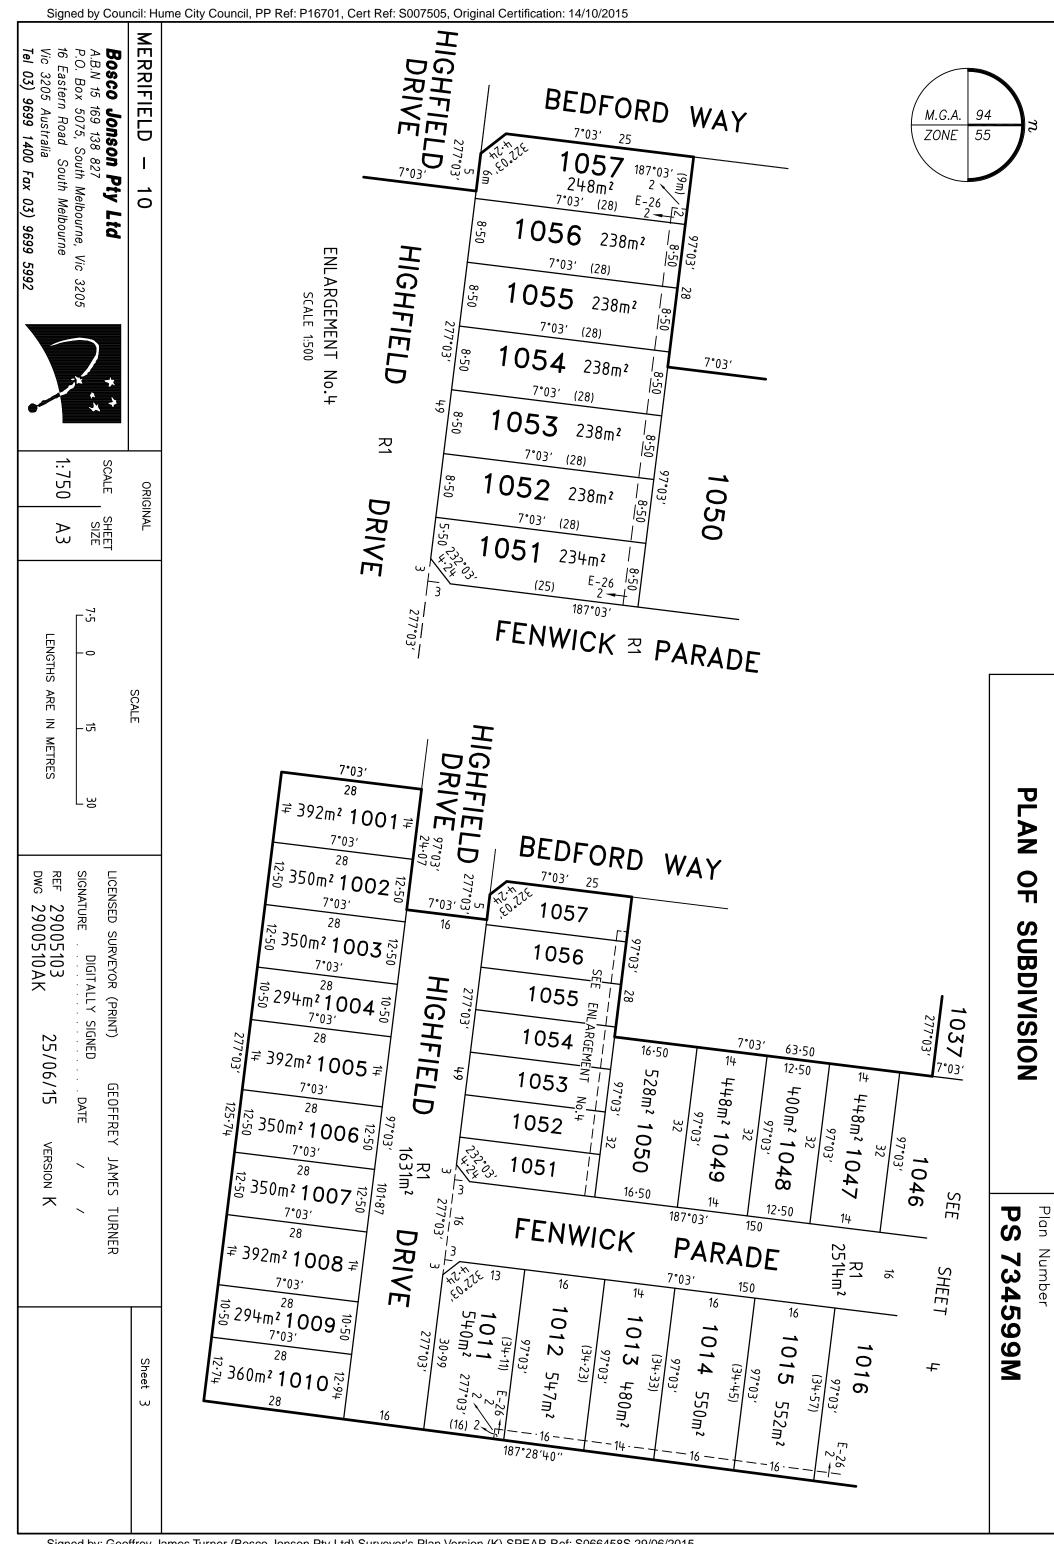

LEY WATER CORPORATION         |  |  |
|                 |                                                                                                                                                                           |                      |                                                                     |                                                             |  |  |

#### MERRIFIELD - 10

## 56 LOTS AND BALANCE LOT Q

# Bosco Jonson Pty Ltd

A.B.N 15 169 138 827 P.O. Box 5075, South Melbourne, Vic 3205 16 Eastern Road South Melbourne Vic 3205 Australia

Tel 03) 9699 1400 Fax 03) 9699 5992



LICENSED SURVEYOR (PRINT) GEOFFREY JAMES TURNER

Sheet 1 of 6 sheets

Original sheet size A3

SIGNATURE DIGITALLY SIGNED DATE / /

REF 29005103 25/06/15 VERSION K

DWG 2900510AK



# PLAN OF SUBDIVISION

Plan Number

# PS 734599M

#### CREATION OF RESTRICTION A

UPON REGISTRATION OF THIS PLAN THE FOLLOWING RESTRICTION IS CREATED

#### DESCRIPTION OF RESTRICTION

TABLE OF LAND BURDENED AND LAND BENEFITED

| BURDENED LOT No. | BENEFITING LOTS ON THIS PLAN |  |  |  |  |
|------------------|------------------------------|--|--|--|--|
| 1001             | 1002                         |  |  |  |  |
| 1002             | 1001, 1003                   |  |  |  |  |
| 1003             | 1002, 1004                   |  |  |  |  |
| 1005             | 1004, 1006                   |  |  |  |  |
| 1006             | 1005, 1007                   |  |  |  |  |
| 1007             | 1006, 1008                   |  |  |  |  |
| 1008             | 1007, 1009                   |  |  |