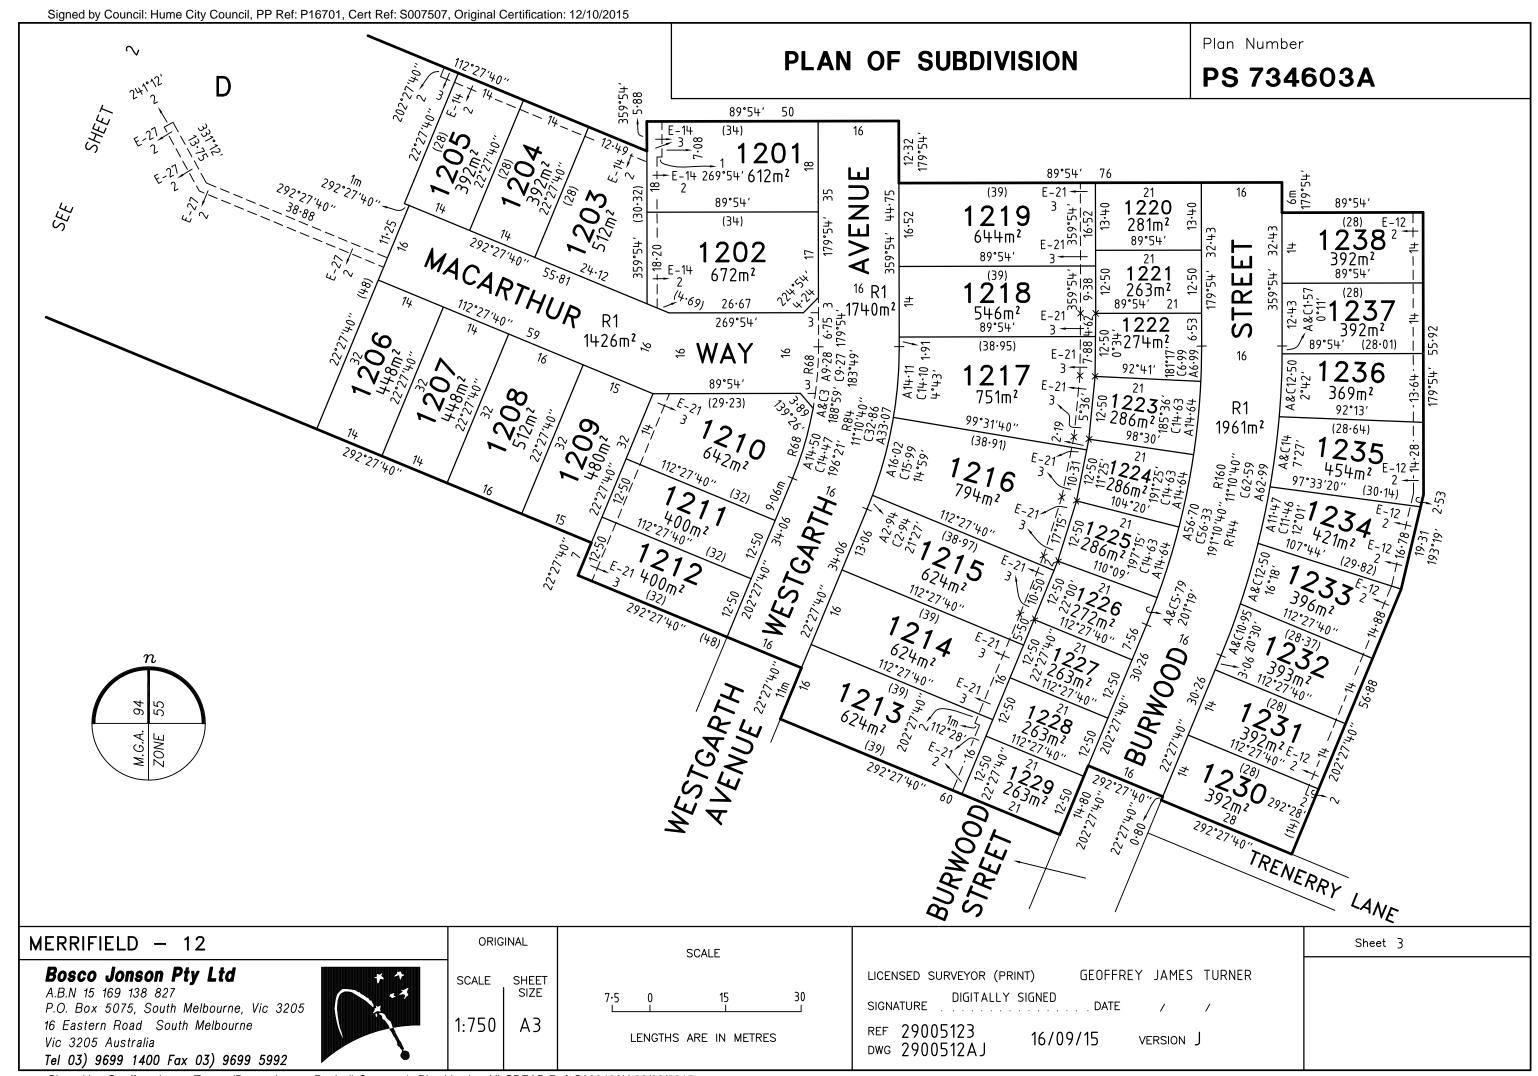

SIGNATURE DIGITALLY SIGNED

REF 29005123

DWG 2900512AJ

.... DATE

version J

16/09/15

**Bosco Jonson Pty Ltd** 

16 Eastern Road South Melbourne

P.O. Box 5075, South Melbourne, Vic 3205

Tel 03) 9699 1400 Fax 03) 9699 5992

A.B.N 15 169 138 827

Vic 3205 Australia

REF 29005123

DWG 2900512AJ

16/09/15 VERSION J

LENGTHS ARE IN METRES



# PLAN OF SUBDIVISION

Plan Number

## PS 734603A

### CREATION OF RESTRICTION A

UPON REGISTRATION OF THIS PLAN THE FOLLOWING RESTRICTION IS CREATED

#### DESCRIPTION OF RESTRICTION

TABLE OF LAND BURDENED AND LAND BENEFITED

| BURDENED LOT No. | BENEFITING LOTS ON THIS PLAN |
|------------------|------------------------------|
| 1201             | 1202, 1203                   |
| 1202             | 1201, 1203                   |
| 1203             | 1201, 1202, 1204             |
| 1204             | 1203, 1205                   |
| 1205             | 1204                         |
| 1206             | 1207                         |
| 1207             | 1206, 1208                   |
| 1208             | 1207, 1209                   |
| 1209             | 1208, 1210, 1211, 1212       |