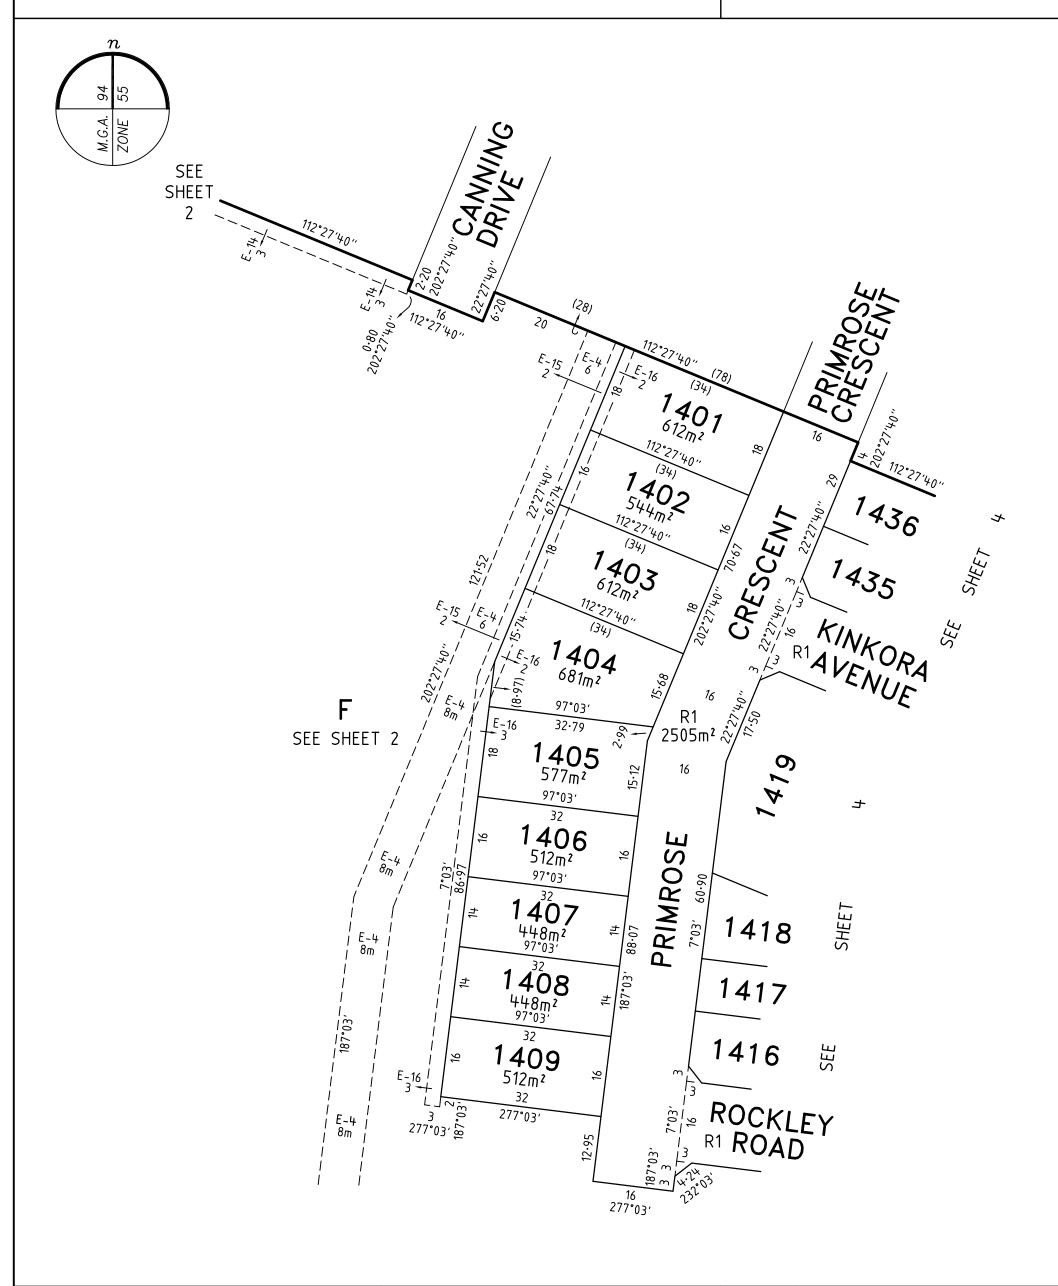

**DEPTH LIMITATION** DOES NOT APPLY

SURVEY This plan is/is not based on survey

This survey has been connected to permanent marks no(s) 21, 70 In Proclaimed Survey Area No. 74

OTHER PURPOSE OF PLAN

TO REMOVE THAT PART OF DRAINAGE EASEMENT E-4 ON PS734606T NOW CONTAINED IN LOTS 1412, 1423, 1424, 1429, 1430, KINKORA AVENUE, ROCKLEY ROAD AND PRIMROSE CRESCENT ON THIS PLAN

TO REMOVE THE WHOLE OF DRAINAGE EASEMENT E-26 ON PS734606T NOW CONTAINED IN LOTS 1426, 1427, 1428 AND 1429 ON THIS PLAN

### GROUNDS FOR REMOVAL OF EASEMENT

AGREEMENT BY ALL INTERESTED PARTIES

LAND SUBDIVIDED (EXCLUDING LOT F) - 2.487ha

LOTS 1 TO 1400 AND A TO E (ALL INCLUSIVE) HAVE BEEN OMITTED FROM THIS PLAN

EASEMENTS E-2, E-3, E-5, E-7, E-8, E-9, E-10 AND E-12 HAVE BEEN

ORIGINAL SHEET SIZE A3

SHEETS

SHEET 1 OF 6

OMITTED FROM THIS PLAN