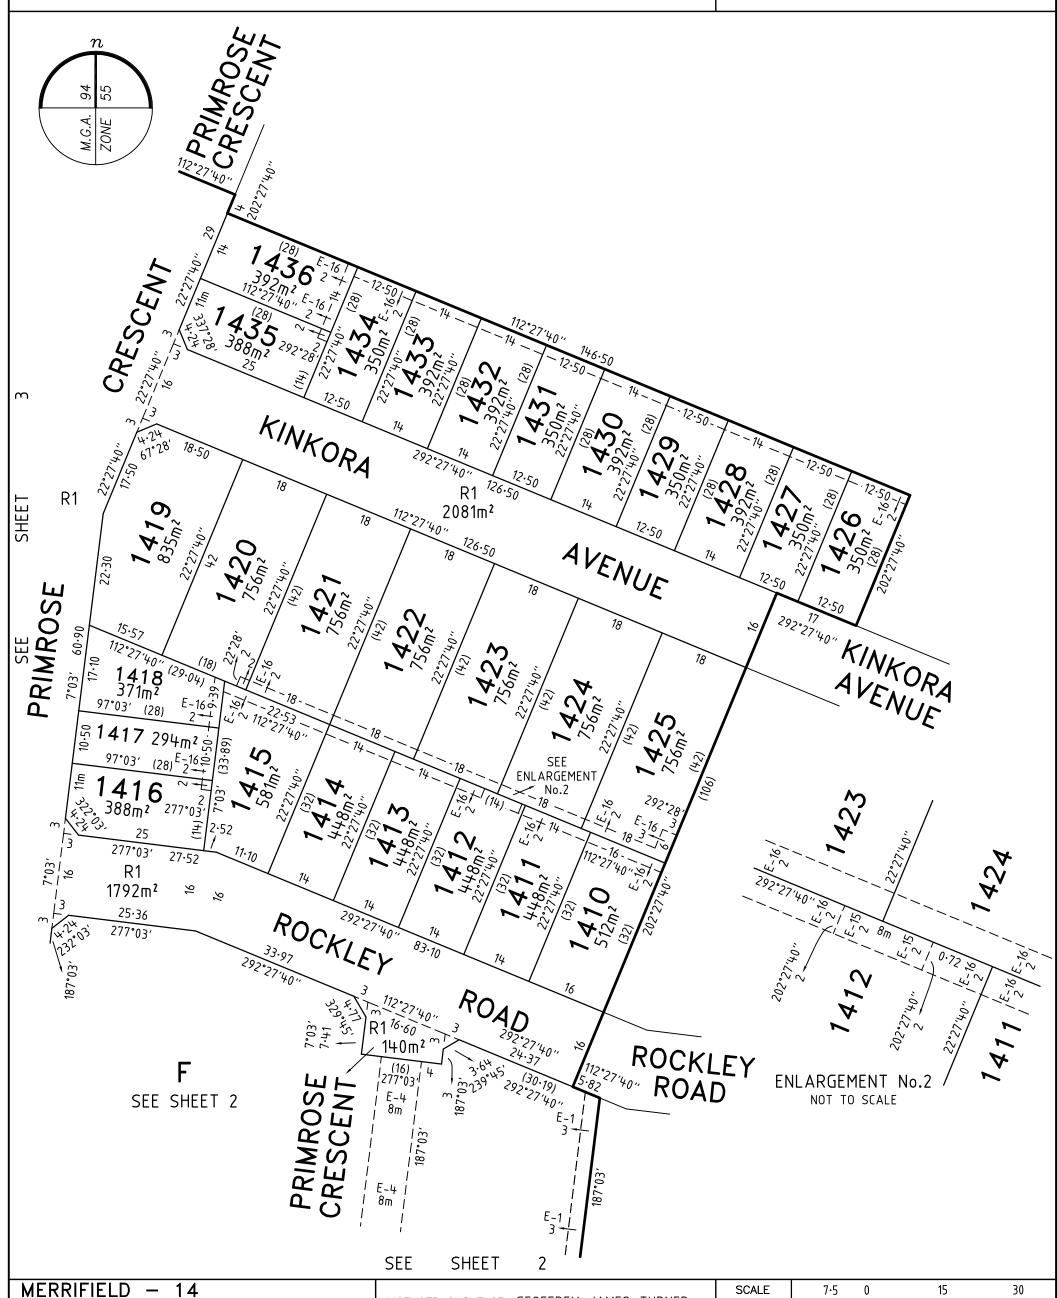

**DEPTH LIMITATION** DOES NOT APPLY

SURVEY This plan is/is not based on survey

This survey has been connected to permanent marks no(s) 21, 70 In Proclaimed Survey Area No. 74

OTHER PURPOSE OF PLAN

TO REMOVE THAT PART OF DRAINAGE EASEMENT E-4 ON PS734606T NOW CONTAINED IN LOTS 1412, 1423, 1424, 1429, 1430, KINKORA AVENUE, ROCKLEY ROAD AND PRIMROSE CRESCENT ON THIS PLAN

TO REMOVE THE WHOLE OF DRAINAGE EASEMENT E-26 ON PS734606T NOW CONTAINED IN LOTS 1426, 1427, 1428 AND 1429 ON THIS PLAN

### DESCRIPTION OF RESTRICTION

TABLE OF LAND BURDENED AND LAND BENEFITED

| BURDENED LOT No. | BENEFITING LOTS ON THIS PLAN       |
|------------------|------------------------------------|
| 1401             | 1402                               |
| 1402             | 1401, 1403                         |
| 1403             | 1402, 1404                         |
| 1404             | 1403, 1405                         |
| 1405             | 1404, 1406                         |
| 1406             | 1405, 1407                         |
| 1407             | 1406, 1408                         |
| 1408             | 1407, 1409                         |
| 1409             | 1408                               |
| 1410             | 1411, 1425                         |
| 1411             | 1410, 1412, 1424, 1425             |
| 1412             | 1411, 1413, 1423, 1424             |
| 1413             | 1412, 1414, 1422, 1423             |
| 1414             | 1413, 1415, 1422                   |
| 1415             | 1414, 1416, 1417, 1418, 1420, 1421 |
| 1416             | 1415, 1417                         |
| 1418             | 1415, 1417, 1419, 1420             |
| 1419             | 1418, 1420                         |

| BURDENED LOT No. | BENEFITING LOTS ON THIS PLAN |
|------------------|------------------------------|
| 1420             | 1415, 1418, 1419, 1421       |
| 1421             | 1415, 1420, 1422             |
| 1422             | 1413, 1414, 1421, 1423       |
| 1423             | 1412, 1413, 1422, 1424       |
| 1424             | 1411, 1412, 1423, 1425       |
| 1425             | 1410, 1411, 1424             |
| 1426             | 1427                         |
| 1427             | 1426, 1428                   |
| 1428             | 1427, 1429                   |
| 1429             | 1428, 1430                   |
| 1430             | 1429, 1431                   |
| 1431             | 1430, 1432                   |
| 1432             | 1431, 1433                   |
| 1433             | 1432, 1434                   |
| 1434             | 1433, 1435, 1436             |
| 1435             | 1434, 1436                   |
| 1436             | 1434, 1435                   |