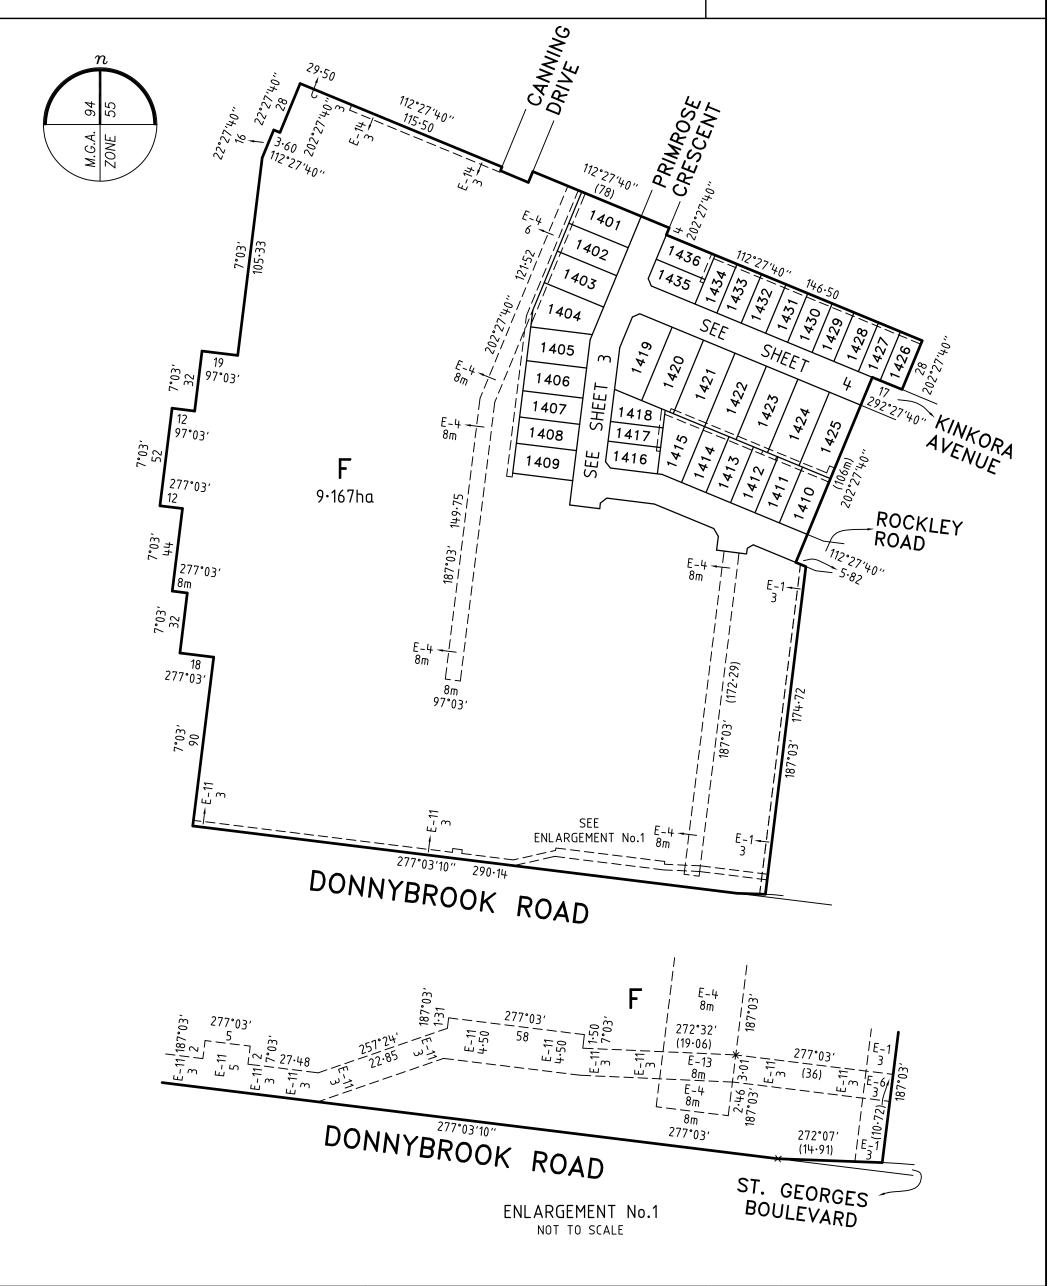

**DEPTH LIMITATION** DOES NOT APPLY

SURVEY This plan is/is not based on survey

This survey has been connected to permanent marks no(s) 21, 70 In Proclaimed Survey Area No. 74

OTHER PURPOSE OF PLAN

TO REMOVE THAT PART OF DRAINAGE EASEMENT E-4 ON PS734606T NOW CONTAINED IN LOTS 1412, 1423, 1424, 1429, 1430, KINKORA AVENUE, ROCKLEY ROAD AND PRIMROSE CRESCENT ON THIS PLAN

TO REMOVE THE WHOLE OF DRAINAGE EASEMENT E-26 ON PS734606T NOW CONTAINED IN LOTS 1426, 1427, 1428 AND 1429 ON THIS PLAN

### GROUNDS FOR REMOVAL OF EASEMENT

AGREEMENT BY ALL INTERESTED PARTIES

LAND SUBDIVIDED (EXCLUDING LOT F) - 2.487ha

LOTS 1 TO 1400 AND A TO E (ALL INCLUSIVE) HAVE BEEN OMITTED FROM THIS PLAN

EASEMENTS E-2, E-3, E-5, E-7, E-8, E-9, E-10 AND E-12 HAVE BEEN

ORIGINAL SHEET SIZE A3

SHEETS

SHEET 1 OF 6

OMITTED FROM THIS PLAN