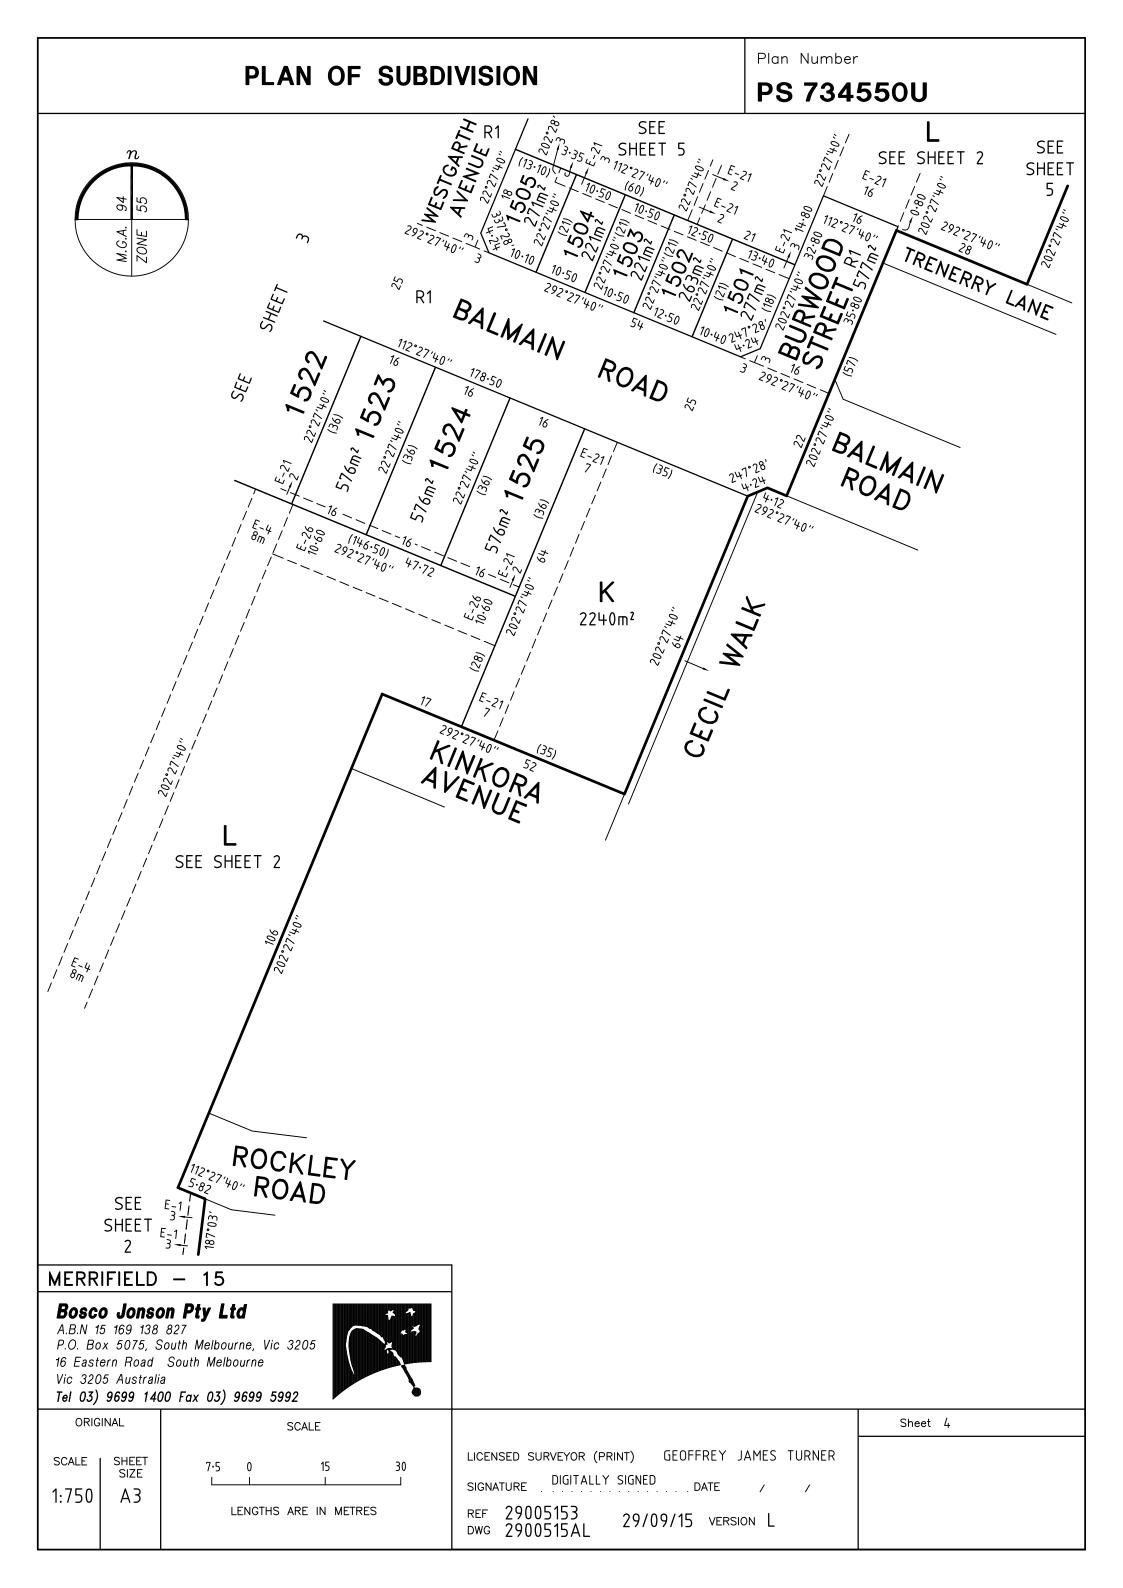

#### OTHER PURPOSE OF PLAN

TO REMOVE THAT PART OF DRAINAGE EASEMENT E-4 ON PS734548F NOW CONTAINED IN BALMAIN ROAD AND LOTS 1515, 1522 & 1523 ON THIS PLAN.

TO REMOVE THAT PART OF DRAINAGE EASEMENT E-14 ON PS734548F NOW CONTAINED IN WESTGARTH AVENUE AND BALMAIN ROAD ON THIS PLAN.