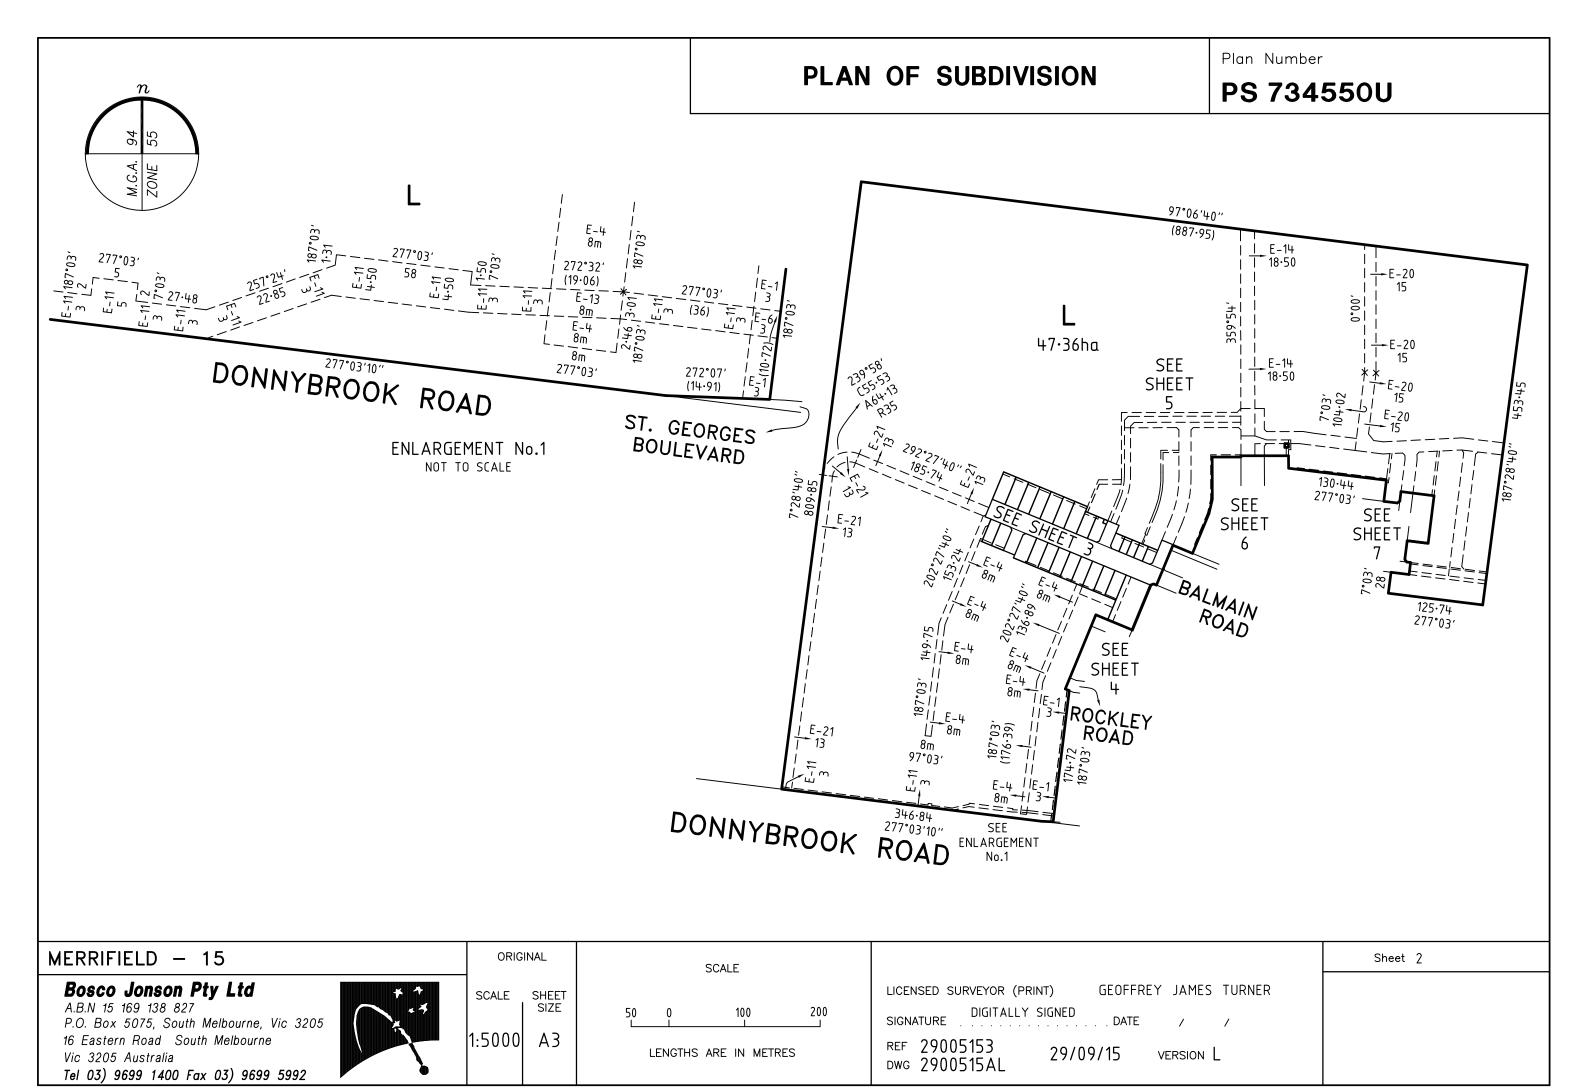

# PLAN OF SUBDIVISION

LV use only

Plan Number

# **EDITION**

**PS 734550U** 

Location of Land

**MICKLEHAM** Parish:

Township: Section: Crown Allotment:

Crown Portion: 24 (PART) Title Reference: VOL FOL Last Plan Reference: LOT J ON PS734548F Postal Address: DONNYBROOK ROAD (at time of subdivision) MICKLEHAM 3064

Depth Limitation DOES NOT APPLY

LAND SUBDIVIDED (EXCLUDING LOTS K & L) - 2.091ha

LOTS 1 TO 1500 AND A TO J (ALL INCLUSIVE) HAVE BEEN OMITTED FROM THIS PLAN EASEMENTS E-2, E-3, E-5, E-7, E-8, E-9, E-10, E-18, E-19, E-23, E-24 AND E-25

TANGENT POINTS ARE SHOWN THUS:

HAVE BEEN OMITTED FROM THIS PLAN