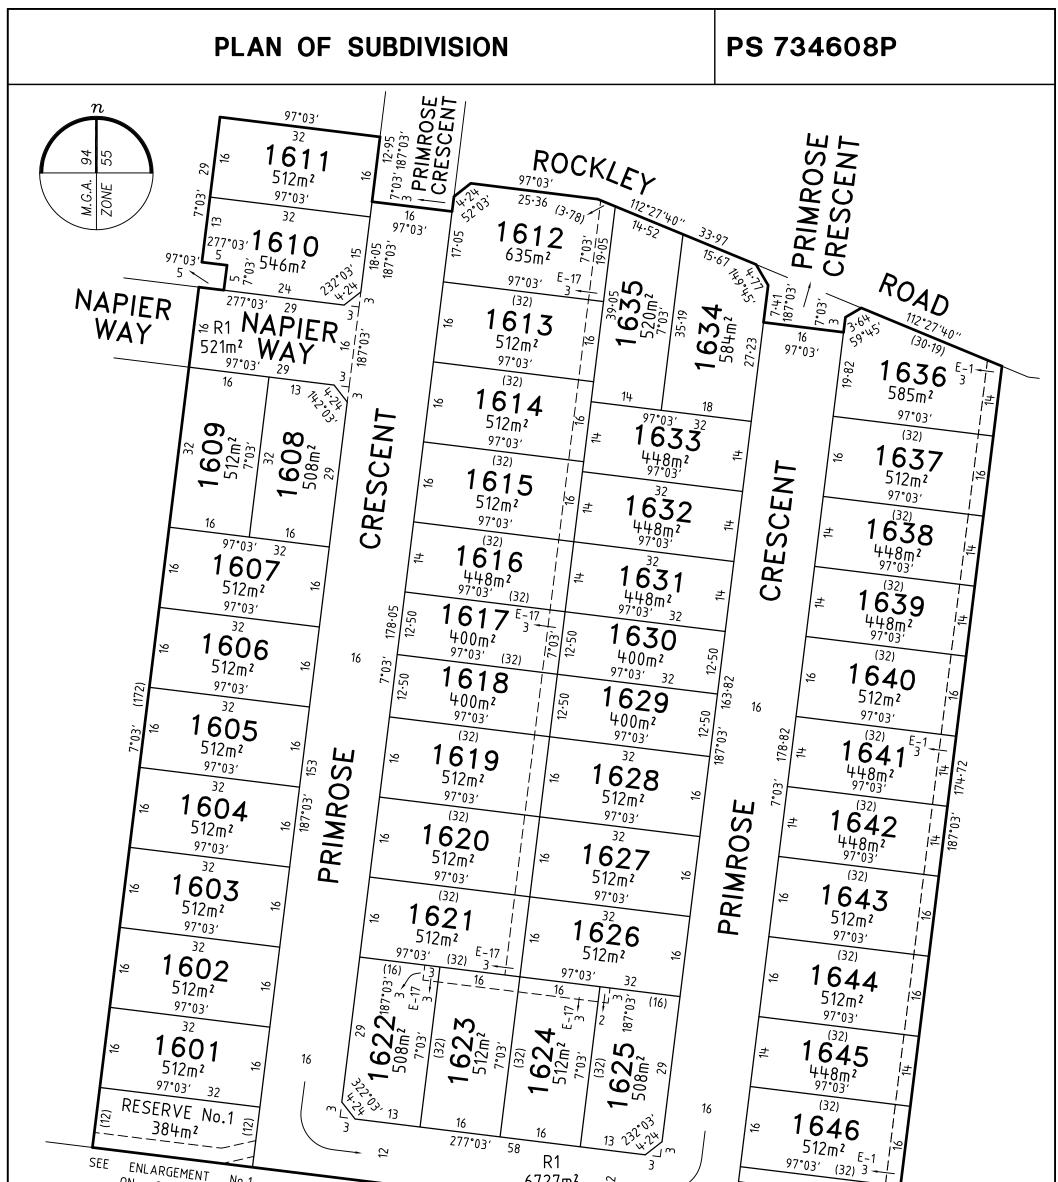

|                                                                                                                   | PLAN OF SUBE                                                                                                                                                                                                                                                                                                                                                                                | DIVISION                                                                                    | EDITION                                                                                                                                                                                         | PS 734608P                                                                                                |              |  |  |
|-------------------------------------------------------------------------------------------------------------------|---------------------------------------------------------------------------------------------------------------------------------------------------------------------------------------------------------------------------------------------------------------------------------------------------------------------------------------------------------------------------------------------|---------------------------------------------------------------------------------------------|-------------------------------------------------------------------------------------------------------------------------------------------------------------------------------------------------|-----------------------------------------------------------------------------------------------------------|--------------|--|--|
| PARISH: MICKLEHAM                                                                                                 |                                                                                                                                                                                                                                                                                                                                                                                             |                                                                                             | Council Reference Numb<br>Planning Permit Reference                                                                                                                                             | Council Name: Hume City Council<br>Council Reference Number: S007573<br>Planning Permit Reference: P16701 |              |  |  |
| TOWNSHIP:                                                                                                         | -                                                                                                                                                                                                                                                                                                                                                                                           |                                                                                             |                                                                                                                                                                                                 | SPEAR Reference Number: S069451P                                                                          |              |  |  |
| SECTION:                                                                                                          | -                                                                                                                                                                                                                                                                                                                                                                                           |                                                                                             |                                                                                                                                                                                                 |                                                                                                           |              |  |  |
| CROWN AL                                                                                                          |                                                                                                                                                                                                                                                                                                                                                                                             |                                                                                             | This plan is certified under section 6 of the Subdivision Act 1988<br>Public Open Space                                                                                                         |                                                                                                           |              |  |  |
| CROWN PORTION: 24 (PART)                                                                                          |                                                                                                                                                                                                                                                                                                                                                                                             |                                                                                             | A requirement for public open space under section 18 of the Subdivision Act 1988                                                                                                                |                                                                                                           |              |  |  |
| TITLE REFERENCE: VOL FOL                                                                                          |                                                                                                                                                                                                                                                                                                                                                                                             |                                                                                             | Has been made and the requirement has not been satisfied at Certification                                                                                                                       |                                                                                                           |              |  |  |
| LAST PLAN LOT L ON PS742714U<br>REFERENCE:                                                                        |                                                                                                                                                                                                                                                                                                                                                                                             |                                                                                             | Digitally signed by: Miche                                                                                                                                                                      | Digitally signed by: Michelle Hutchings for Hume City Council on 29/02/2016                               |              |  |  |
| POSTAL AL<br>(at time of s                                                                                        | Dennibrook Road                                                                                                                                                                                                                                                                                                                                                                             |                                                                                             |                                                                                                                                                                                                 |                                                                                                           |              |  |  |
| MGA 94<br>CO-ORDINA<br>(approx. cent<br>land in p                                                                 | tre of                                                                                                                                                                                                                                                                                                                                                                                      | Zone: 55                                                                                    |                                                                                                                                                                                                 |                                                                                                           |              |  |  |
|                                                                                                                   | VESTING OF ROADS AND/OF                                                                                                                                                                                                                                                                                                                                                                     |                                                                                             |                                                                                                                                                                                                 | NOTATIONS                                                                                                 |              |  |  |
|                                                                                                                   |                                                                                                                                                                                                                                                                                                                                                                                             |                                                                                             |                                                                                                                                                                                                 | is <del>ie/</del> is not a staged subdivision<br>anning Permit No. <b>P16701</b>                          |              |  |  |
| ROAD R1HUME CITY COUNCILRESERVE No.1HUME CITY COUNCILRESERVE No.2HUME CITY COUNCIL                                |                                                                                                                                                                                                                                                                                                                                                                                             |                                                                                             | DEPTH LIMITATION DOES NOT APPLY<br>SURVEY This plan is/i <del>c not</del> based on survey<br>This survey has been connected to permanent marks no(s) 21, 70<br>In Proclaimed Survey Area No. 74 |                                                                                                           |              |  |  |
| THAT PART<br>CONTAINED<br>TO REMOVE<br>POWERLINE<br>NOW CONTA<br>TO REMOVE<br>PS742714U<br>CRESCENT CO<br>GROUNDS | THE WHOLE OF EASEMENTS E-4 AND E-<br>OF EASEMENT E-11 ON PS742714U NOW<br>IN PRIMROSE CRESCENT ON THIS PLAN.<br>THE WHOLE OF POWERLINE EASEMENT E-<br>AND DRAINAGE EASEMENT E-29 ON PS74<br>INED IN NAPIER WAY ON THIS PLAN.<br>THE WHOLE OF DRAINAGE EASEMENT E-3<br>NOW CONTAINED IN NAPIER WAY AND PR<br>ON THIS PLAN.<br><b>5 FOR REMOVAL OF EASEMENT</b><br>BY ALL INTERESTED PARTIES. | 26 AND<br>2714U<br>10 ON<br>MROSE                                                           |                                                                                                                                                                                                 | CLUSIVE) HAVE BEEN OMITTED FROM T<br>E-7 TO E-10 & E-12 TO E-16 (ALL INCL                                 |              |  |  |
|                                                                                                                   |                                                                                                                                                                                                                                                                                                                                                                                             | EASEMENT                                                                                    | INFORMATION                                                                                                                                                                                     |                                                                                                           |              |  |  |
| LEGEND:                                                                                                           | E — Encumbering Easement, Condition                                                                                                                                                                                                                                                                                                                                                         |                                                                                             | e of an Easement or Other Er                                                                                                                                                                    | cumbrance A — Appurtenant Ease                                                                            | ement        |  |  |
| UBJECT<br>LAND                                                                                                    | PURPOSE                                                                                                                                                                                                                                                                                                                                                                                     | WIDTH<br>(METRES)                                                                           | ORIGIN                                                                                                                                                                                          | LAND BENEFITED/IN FAV                                                                                     | OUR OF       |  |  |
| E-1<br>E-1                                                                                                        | DRAINAGE<br>SEWERAGE                                                                                                                                                                                                                                                                                                                                                                        | SEE DIAG<br>SEE DIAG                                                                        | PS711404L<br>PS711404L                                                                                                                                                                          | HUME CITY COUNCIL<br>YARRA VALLEY WATER CORPOR                                                            | ATION        |  |  |
| E-6<br>E-6                                                                                                        | TRANSMISSION OF ELECTRICITY<br>DRAINAGE                                                                                                                                                                                                                                                                                                                                                     | SEE DIAG<br>SEE DIAG                                                                        | C/E AL349952C<br>PS711404L                                                                                                                                                                      | JEMENA ELECTRICITY NETWORKS<br>HUME CITY COUNCIL                                                          | (VIC) LTD    |  |  |
| E-6                                                                                                               | SEWERAGE                                                                                                                                                                                                                                                                                                                                                                                    | SEE DIAG                                                                                    | PS711404L                                                                                                                                                                                       | YARRA VALLEY WATER CORPORATION                                                                            |              |  |  |
| E-11<br>E-17                                                                                                      | TRANSMISSION OF ELECTRICITY<br>DRAINAGE                                                                                                                                                                                                                                                                                                                                                     | SEE DIAG                                                                                    | C/E AL349952C<br>THIS PLAN                                                                                                                                                                      | JEMENA ELECTRICITY NETWORKS<br>HUME CITY COUNCIL                                                          | (VIC) LTD    |  |  |
| E-17                                                                                                              | SEWERAGE                                                                                                                                                                                                                                                                                                                                                                                    | SEE DIAG                                                                                    | THIS PLAN                                                                                                                                                                                       | YARRA VALLEY WATER CORPOR                                                                                 | ATIUN        |  |  |
| MERRIFIE<br>46 LOTS                                                                                               | ELD – 16                                                                                                                                                                                                                                                                                                                                                                                    | LICENSED SURVEYOR                                                                           | GEOFFREY JAMES TURN                                                                                                                                                                             | :R                                                                                                        |              |  |  |
| 46 LOIS DATE 29/09/15   Bosco Jonson Pty Ltd DATE 29/09/15                                                        |                                                                                                                                                                                                                                                                                                                                                                                             |                                                                                             | REFERENCE 29                                                                                                                                                                                    | 05163 ORIGINAL S                                                                                          | HEET SIZE A3 |  |  |
| A.B.N 15 169<br>P.O. Box 507<br>16 Eastern Rc<br>Vic 3205 Aus                                                     | 138 827<br>5, South Melbourne, Vic 3205<br>pad South Melbourne                                                                                                                                                                                                                                                                                                                              | VERSION F<br>Digitally signed by: Geo<br>Pty Ltd),<br>Surveyor's Plan Version<br>08/10/2015 | ffrey James Turner (Bosco Jonsc                                                                                                                                                                 |                                                                                                           | OF 4 SHEETS  |  |  |