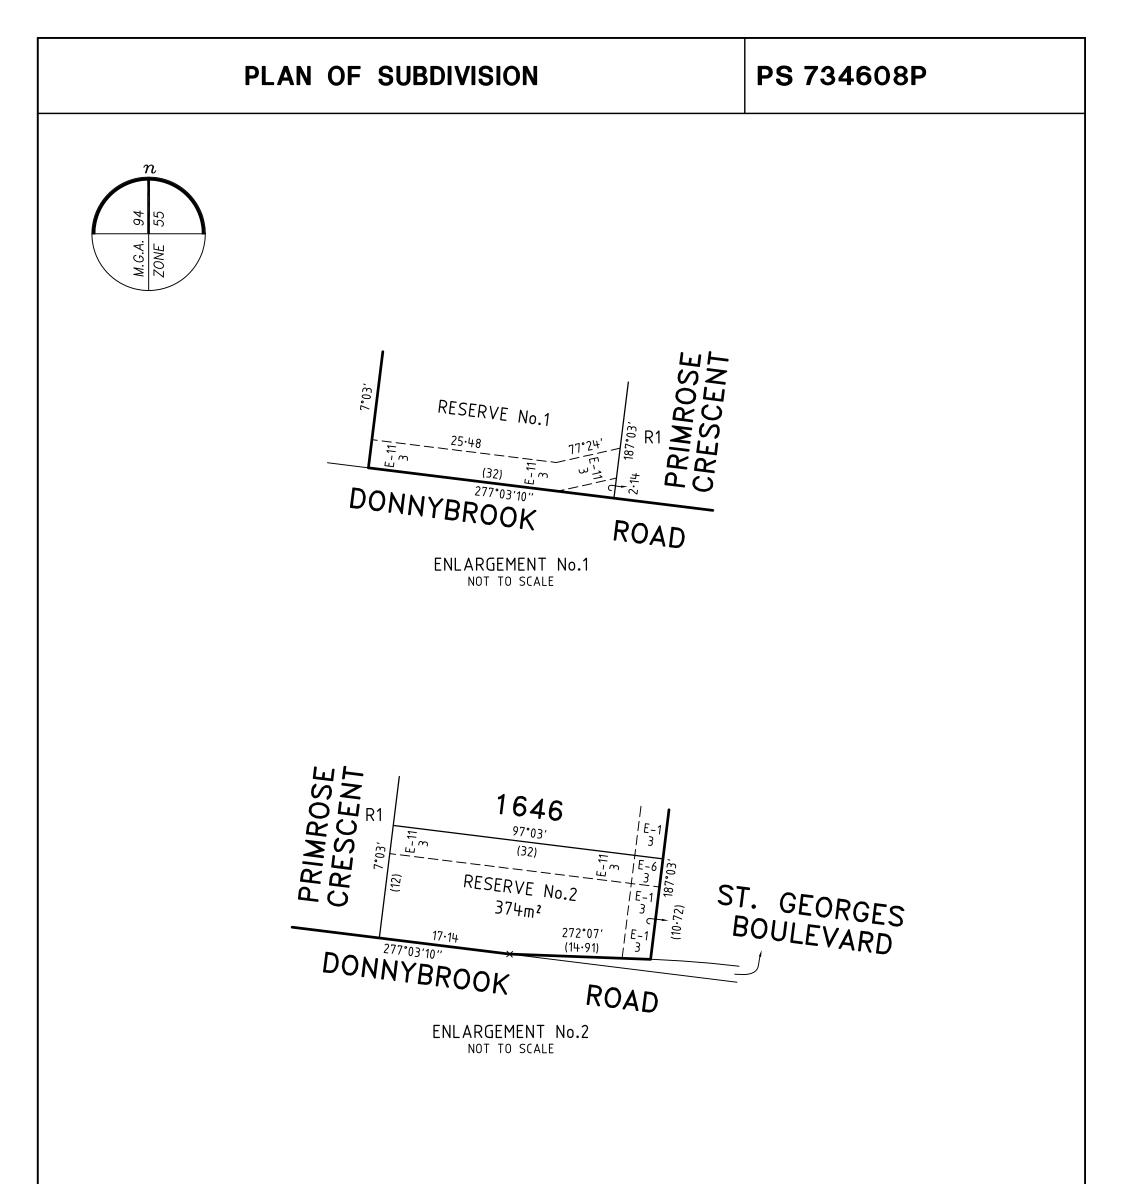

| ON SHEET 3 DON                                                                               | <sup>277•03′10″</sup> <sup>966727<br/>NYBROOK</sup>                                          | ROAD                          |                | RGEMENT No.2<br>SHEET 3                                                          | GEORGES                |
|----------------------------------------------------------------------------------------------|----------------------------------------------------------------------------------------------|-------------------------------|----------------|----------------------------------------------------------------------------------|------------------------|
| MERRIFIELD - 16                                                                              | LICENSED SURVEYOR GEOFFF                                                                     | REY JAMES TURNER              | scale<br>1:750 | 7.5 0<br>Lengths /                                                               | 15 30<br>ARE IN METRES |
|                                                                                              | ▲ DATE 29/09/15                                                                              | DATE 29/09/15 REFERENCE 29005 |                | 163 ORIGINAL SHEET SIZE A3                                                       |                        |
| A.B.N 15 169 138 827<br>P.O. Box 5075, South Melbourne, Vic 3205                             | VERSION F                                                                                    | drawing 29005                 | 16 A F         | SHEET 2                                                                          |                        |
| 16 Eastern Road South Melbourne<br>Vic 3205 Australia<br>Tel 03) 9699 1400 Fax 03) 9699 5992 | Digitally signed by: Geoffrey Jam<br>Pty Ltd),<br>Surveyor's Plan Version (F),<br>08/10/2015 | Surveyor's Plan Version (F),  |                | Digitally signed by:<br>Hume City Council,<br>29/02/2016,<br>SPEAR Ref: S069451P |                        |