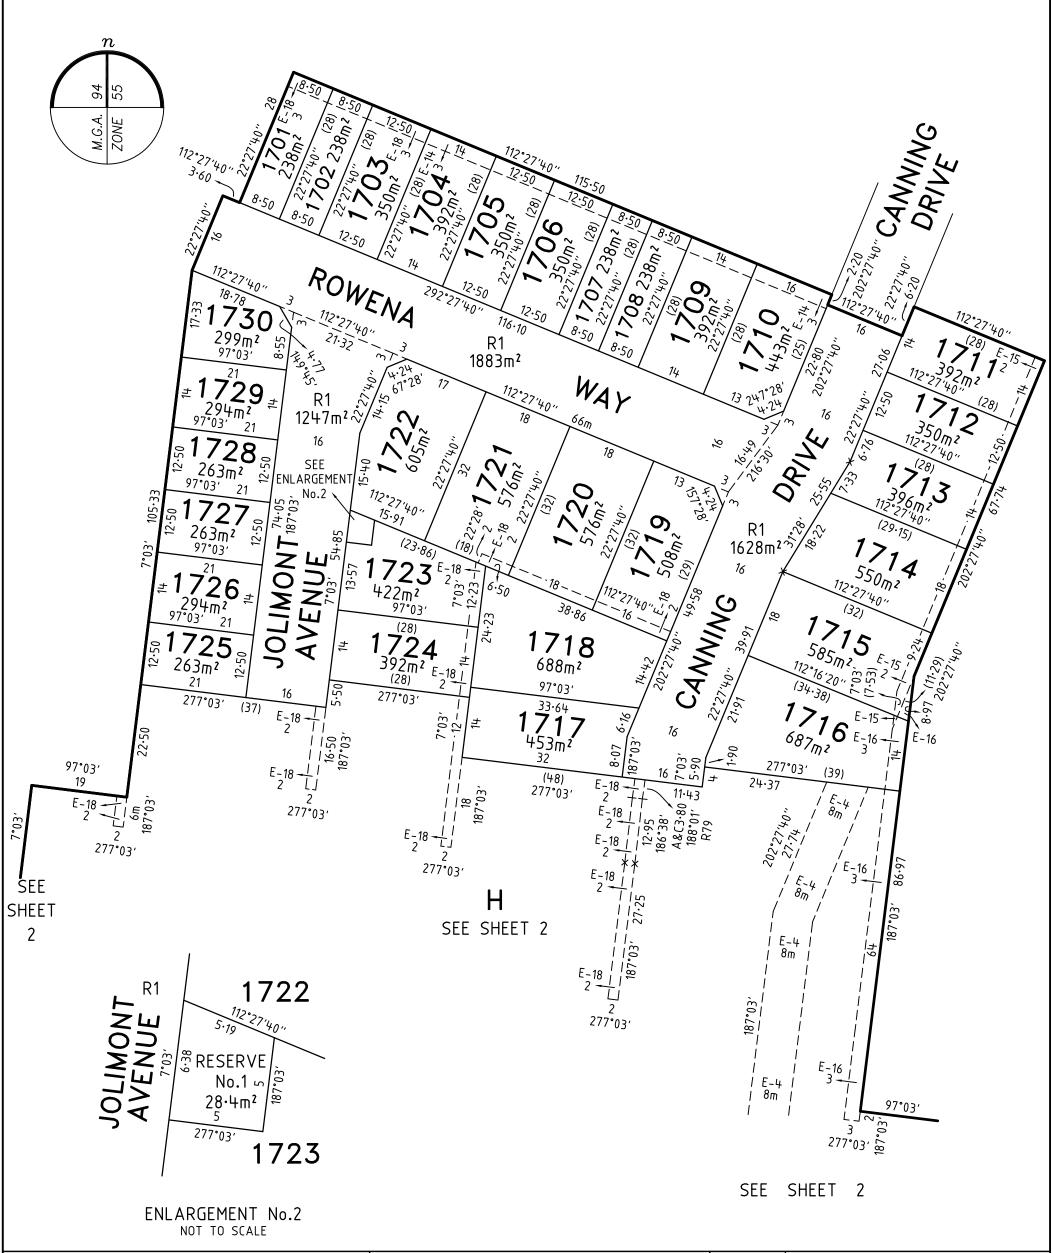

# **PS 742712Y**

**Bosco Jonson Pty Ltd** 

A.B.N 15 169 138 827 P.O. Box 5075, South Melbourne, Vic 3205 16 Eastern Road South Melbourne Vic 3205 Australia Tel 03) 9699 1400 Fax 03) 9699 5992

24/06/16

VERSION E

28/06/2016

**REFERENCE** 29005173 2900517AE **DRAWING** 

LENGTHS ARE IN METRES ORIGINAL SHEET SIZE A3 SHEET 2

Digitally signed by: Geoffrey James Turner (Bosco Jonson Pty Ltd), Surveyor's Plan Version (E),

Hume City Council, 23/09/2016, SPEAR Ref: S074756H

Digitally signed by: