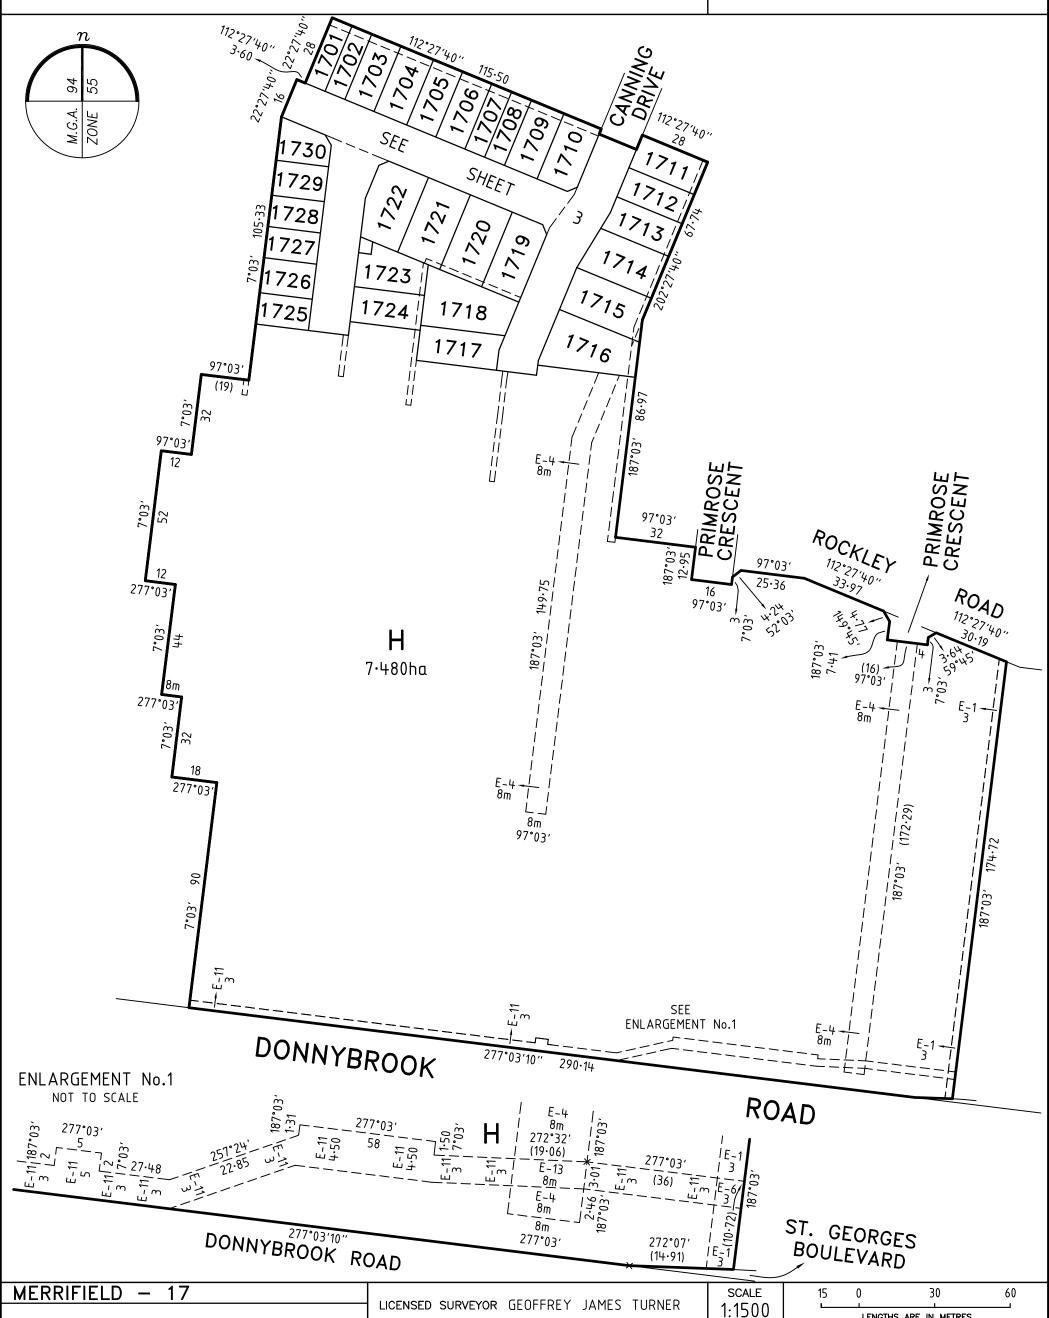

### **PS 742712Y**

LOCATION OF LAND

PARISH: MICKLEHAM

TOWNSHIP: –
SECTION: –

CROWN ALLOTMENT: -

CROWN PORTION: 24 (PART)

TITLE REFERENCE: VOL FOL

LAST PLAN REFERENCE: LOT F ON PS734607R

DEPTH LIMITATION

**STAGING** 

DOES NOT APPLY

SURVEY This plan is/is\_not based on survey

This survey has been connected to permanent marks no(s) 21, 70 In Proclaimed Survey Area No. 74

」 LAND SUBDIVIDED (EXCLUDING LOT H) - 1.687ha

LOTS 1 TO 1700 AND A TO G (ALL INCLUSIVE) HAVE BEEN OMITTED FROM THIS PLAN EASEMENTS E-2, E-3, E-5, E-7 TO E-10 (ALL INCLUSIVE), E-12 & E-17 HAVE BEEN OMITTED FROM THIS PLAN

TANGENT POINTS ARE SHOWN THUS:

MERRIFIELD - 17

30 LOTS AND BALANCE LOT H

LICENSED SURVEYOR GEOFFREY JAMES TURNER

Bosco Jonson Pty Ltd

A.B.N 15 169 138 827 P.O. Box 5075, South Melbourne, Vic 3205 16 Eastern Road South Melbourne Vic 3205 Australia

Tel 03) 9699 1400 Fax 03) 9699 5992

DATE 24/06/16 REFERENCE 29005173 ORIGINAL SHEET SIZE A3

VERSION E DRAWING 2900517AE SHEET 1 OF 5 SHEETS

Digitally signed by: Geoffrey James Turner (Bosco Jonson Pty Ltd),
Surveyor's Plan Version (E),
28/06/2016