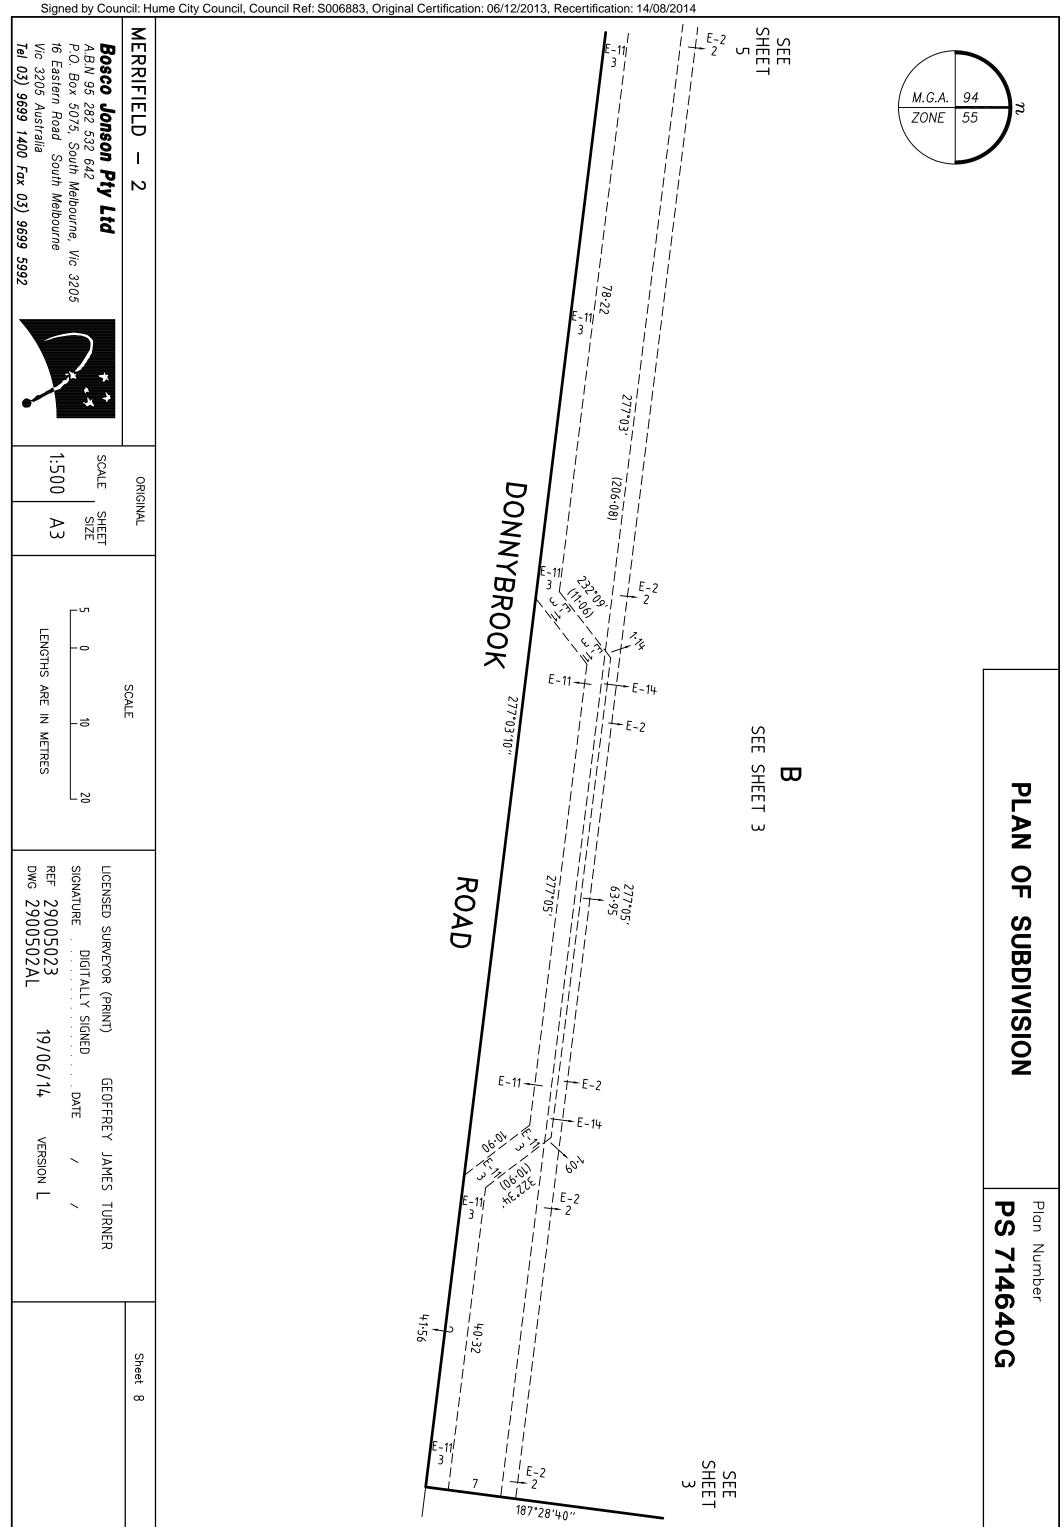

| Signed by Council: Hume City Council, Council Ref: S006883, Original Ce                                                                                                        | rtification: 06/12/2                                                                                                                                                       | 2013, Recertification: 14/08/2014                         |                                     |                        |  |
|--------------------------------------------------------------------------------------------------------------------------------------------------------------------------------|----------------------------------------------------------------------------------------------------------------------------------------------------------------------------|-----------------------------------------------------------|-------------------------------------|------------------------|--|
|                                                                                                                                                                                |                                                                                                                                                                            | LV use only                                               | Plan Number                         |                        |  |
| PLAN OF SUBDIVISION                                                                                                                                                            | N                                                                                                                                                                          | EDITION                                                   | PS 7146                             | 40G                    |  |
| Location of Land  Parish: MICKLEHAM  Township: —  Section: —  Crown Allotment: —                                                                                               |                                                                                                                                                                            | Council Name: HUME<br>Council Ref:                        | CITY COUNCIL                        |                        |  |
| Crown Portion: 24 (PART)                                                                                                                                                       |                                                                                                                                                                            |                                                           |                                     |                        |  |
| Title Reference: VOL FOL  Last Plan Reference: LOT A PS711404L                                                                                                                 |                                                                                                                                                                            |                                                           |                                     |                        |  |
| Postal Address: DONNYBROOK ROAD  (at time of subdivision) MICKLEHAM 3064                                                                                                       |                                                                                                                                                                            |                                                           |                                     |                        |  |
| MGA 94 Co-ordinates E 314920 (of approx. centre of land in plan)  N 5844060  Zone: 55                                                                                          | 5                                                                                                                                                                          |                                                           |                                     |                        |  |
| Vesting of Roads and/or Reserves                                                                                                                                               |                                                                                                                                                                            | 1                                                         | Notations                           |                        |  |
| Identifier Council/Body/Person                                                                                                                                                 | Staging                                                                                                                                                                    | This <del>ie/</del> is not a stage<br>Planning Permit No. | ed subdivision<br>P16701            |                        |  |
| ROAD R1 HUME CITY COUNCIL RESERVE No.1 HUME CITY COUNCIL RESERVE No.2 HUME CITY COUNCIL                                                                                        | Survey This plan is/ie-not based on survey This survey has been connected to permanent marks no(s) 21, 70 In Proclaimed Survey Area No. 74 Depth Limitation DOES NOT APPLY |                                                           |                                     |                        |  |
|                                                                                                                                                                                | •                                                                                                                                                                          | E-3 AND E-5 HAVE BEEN OMIT                                |                                     |                        |  |
|                                                                                                                                                                                |                                                                                                                                                                            | INTS ARE SHOWN THUS:                                      |                                     |                        |  |
|                                                                                                                                                                                |                                                                                                                                                                            |                                                           |                                     |                        |  |
|                                                                                                                                                                                |                                                                                                                                                                            | 'IDED (EXCLUDING LOT B) - 2-5                             |                                     |                        |  |
|                                                                                                                                                                                | LOTS 1 TO 2                                                                                                                                                                | 00 (BOTH INCLUSIVE) AND LOT                               | A HAVE BEEN OMITTE                  | D FROM THIS PLAN       |  |
|                                                                                                                                                                                |                                                                                                                                                                            |                                                           |                                     |                        |  |
| Legend: E — Encumbering Easement, Condition                                                                                                                                    |                                                                                                                                                                            | Information                                               | unt Eggament                        |                        |  |
| the Nature of an Easement or Ot                                                                                                                                                | ther Encumbran                                                                                                                                                             | in A — Appurtenc<br>ce R — Encumber                       | int Easement<br>ing Easement (Road) |                        |  |
| Subject Purpose                                                                                                                                                                | Width<br>(metres)                                                                                                                                                          | Origin                                                    | Land Ber                            | nefited/In Favour Of   |  |
|                                                                                                                                                                                | SEE S                                                                                                                                                                      | HEET 2                                                    |                                     |                        |  |
| MERRIFIELD - 2                                                                                                                                                                 |                                                                                                                                                                            |                                                           |                                     | Sheet 1 of 9 sheets    |  |
| 39 LOTS AND BALANCE LOT B                                                                                                                                                      | LICENSED SUR                                                                                                                                                               | VEYOR (PRINT) GEOFFREY                                    | JAMES TURNER                        | Original sheet size A3 |  |
| Bosco Jonson Pty Ltd  A.B.N 95 282 532 642  P.O. Box 5075, South Melbourne, Vic 3205  16 Eastern Road South Melbourne  Vic 3205 Australia  Tel 03) 9699 1400 Fax 03) 9699 5992 |                                                                                                                                                                            | 023 19/06/14 ve                                           | / /<br>ERSION L                     |                        |  |