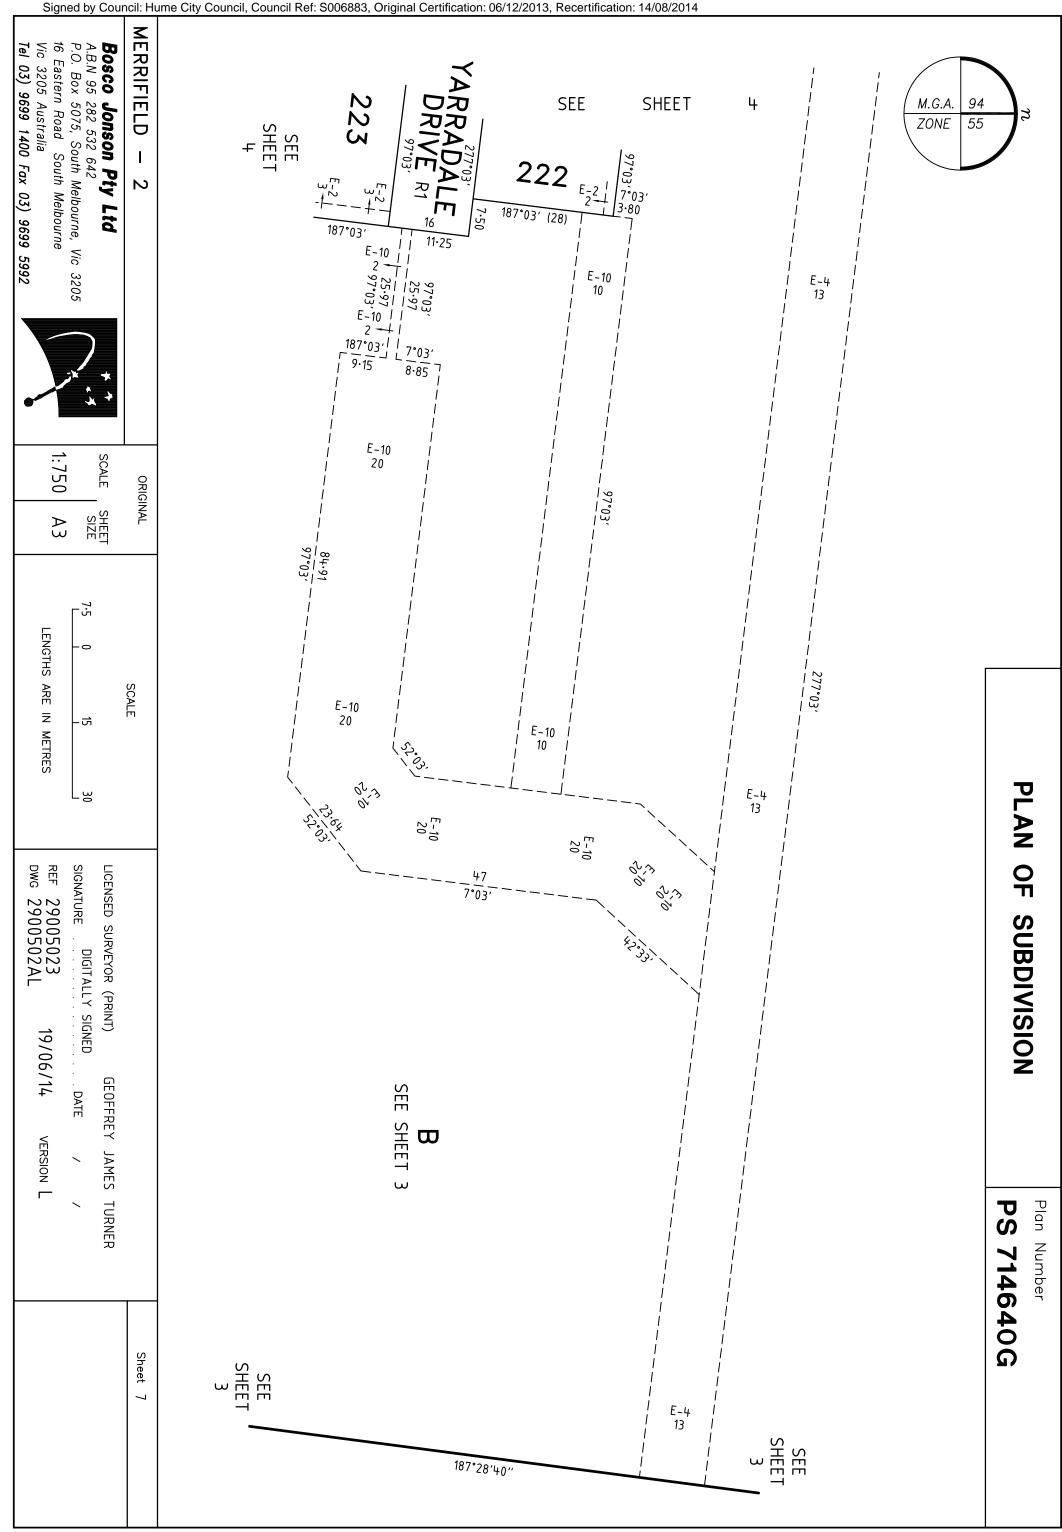

| Signed by Council: Hume City Council, Council Ref: S006883, Original Ce                                                                                                        | rtification: 06/12/2                                                                                                                                                       | 2013, Recertification: 14/08/2014                         |                                     |                        |  |
|--------------------------------------------------------------------------------------------------------------------------------------------------------------------------------|----------------------------------------------------------------------------------------------------------------------------------------------------------------------------|-----------------------------------------------------------|-------------------------------------|------------------------|--|
|                                                                                                                                                                                |                                                                                                                                                                            | LV use only                                               | Plan Number                         |                        |  |
| PLAN OF SUBDIVISION                                                                                                                                                            | N                                                                                                                                                                          | EDITION                                                   | PS 7146                             | 40G                    |  |
| Location of Land  Parish: MICKLEHAM  Township: —  Section: —  Crown Allotment: —                                                                                               |                                                                                                                                                                            | Council Name: HUME<br>Council Ref:                        | CITY COUNCIL                        |                        |  |
| Crown Portion: 24 (PART)                                                                                                                                                       |                                                                                                                                                                            |                                                           |                                     |                        |  |
| Title Reference: VOL FOL  Last Plan Reference: LOT A PS711404L                                                                                                                 |                                                                                                                                                                            |                                                           |                                     |                        |  |
| Postal Address: DONNYBROOK ROAD  (at time of subdivision) MICKLEHAM 3064                                                                                                       |                                                                                                                                                                            |                                                           |                                     |                        |  |
| MGA 94 Co-ordinates E 314920 (of approx. centre of land in plan)  N 5844060  Zone: 55                                                                                          | 5                                                                                                                                                                          |                                                           |                                     |                        |  |
| Vesting of Roads and/or Reserves                                                                                                                                               |                                                                                                                                                                            | 1                                                         | Notations                           |                        |  |
| Identifier Council/Body/Person                                                                                                                                                 | Staging                                                                                                                                                                    | This <del>ie/</del> is not a stage<br>Planning Permit No. | ed subdivision<br>P16701            |                        |  |
| ROAD R1 HUME CITY COUNCIL RESERVE No.1 HUME CITY COUNCIL RESERVE No.2 HUME CITY COUNCIL                                                                                        | Survey This plan is/ie-not based on survey This survey has been connected to permanent marks no(s) 21, 70 In Proclaimed Survey Area No. 74 Depth Limitation DOES NOT APPLY |                                                           |                                     |                        |  |
|                                                                                                                                                                                | •                                                                                                                                                                          | E-3 AND E-5 HAVE BEEN OMIT                                |                                     |                        |  |
|                                                                                                                                                                                |                                                                                                                                                                            | INTS ARE SHOWN THUS:                                      |                                     |                        |  |
|                                                                                                                                                                                |                                                                                                                                                                            |                                                           |                                     |                        |  |
|                                                                                                                                                                                |                                                                                                                                                                            | 'IDED (EXCLUDING LOT B) - 2-5                             |                                     |                        |  |
|                                                                                                                                                                                | LOTS 1 TO 2                                                                                                                                                                | 00 (BOTH INCLUSIVE) AND LOT                               | A HAVE BEEN OMITTE                  | D FROM THIS PLAN       |  |
|                                                                                                                                                                                |                                                                                                                                                                            |                                                           |                                     |                        |  |
| Legend: E — Encumbering Easement, Condition                                                                                                                                    |                                                                                                                                                                            | Information                                               | unt Eggament                        |                        |  |
| the Nature of an Easement or Ot                                                                                                                                                | ther Encumbran                                                                                                                                                             | in A — Appurtenc<br>ce R — Encumber                       | int Easement<br>ing Easement (Road) |                        |  |
| Subject Purpose                                                                                                                                                                | Width<br>(metres)                                                                                                                                                          | Origin                                                    | Land Ber                            | nefited/In Favour Of   |  |
|                                                                                                                                                                                | SEE S                                                                                                                                                                      | HEET 2                                                    |                                     |                        |  |
| MERRIFIELD - 2                                                                                                                                                                 |                                                                                                                                                                            |                                                           |                                     | Sheet 1 of 9 sheets    |  |
| 39 LOTS AND BALANCE LOT B                                                                                                                                                      | LICENSED SUR                                                                                                                                                               | VEYOR (PRINT) GEOFFREY                                    | JAMES TURNER                        | Original sheet size A3 |  |
| Bosco Jonson Pty Ltd  A.B.N 95 282 532 642  P.O. Box 5075, South Melbourne, Vic 3205  16 Eastern Road South Melbourne  Vic 3205 Australia  Tel 03) 9699 1400 Fax 03) 9699 5992 |                                                                                                                                                                            | 023 19/06/14 ve                                           | / /<br>ERSION L                     |                        |  |