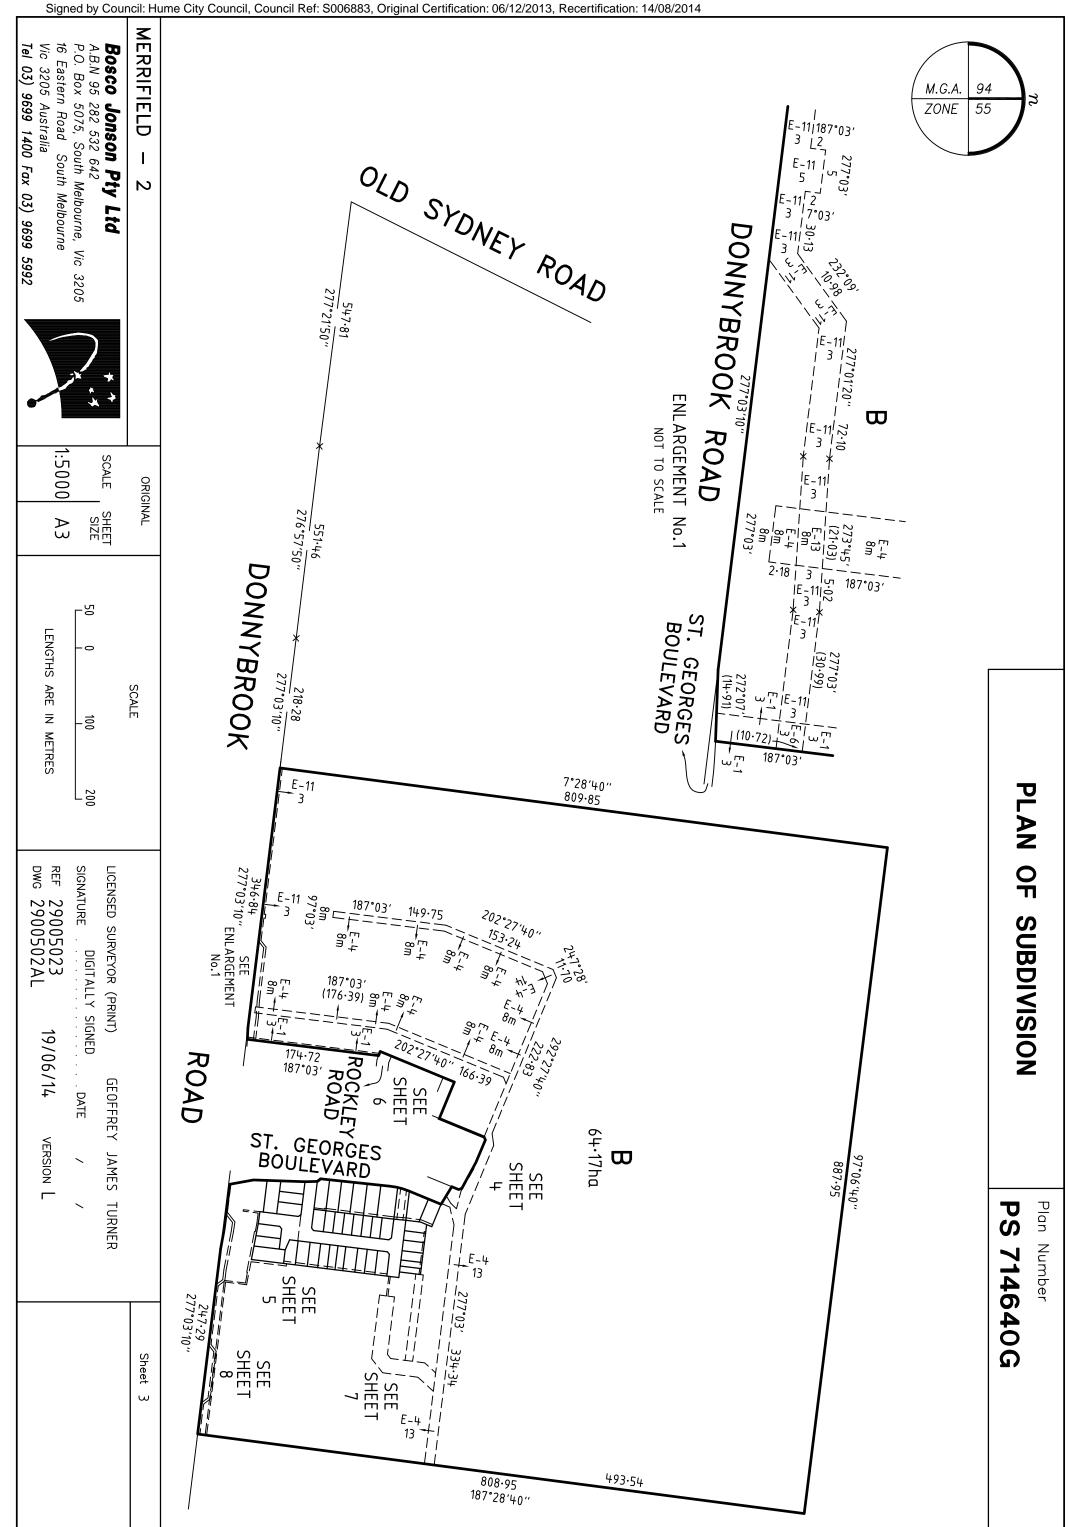

| Signed by Council: Hume City Council, Council Ref: S006883, Original Ce                                                                                                        | rtification: 06/12/2                                                                                                                                                       | 2013, Recertification: 14/08/2014                         |                                     |                        |  |
|--------------------------------------------------------------------------------------------------------------------------------------------------------------------------------|----------------------------------------------------------------------------------------------------------------------------------------------------------------------------|-----------------------------------------------------------|-------------------------------------|------------------------|--|
|                                                                                                                                                                                |                                                                                                                                                                            | LV use only                                               | Plan Number                         |                        |  |
| PLAN OF SUBDIVISION                                                                                                                                                            | N                                                                                                                                                                          | EDITION                                                   | PS 7146                             | 40G                    |  |
| Location of Land  Parish: MICKLEHAM  Township: —  Section: —  Crown Allotment: —                                                                                               |                                                                                                                                                                            | Council Name: HUME<br>Council Ref:                        | CITY COUNCIL                        |                        |  |
| Crown Portion: 24 (PART)                                                                                                                                                       |                                                                                                                                                                            |                                                           |                                     |                        |  |
| Title Reference: VOL FOL  Last Plan Reference: LOT A PS711404L                                                                                                                 |                                                                                                                                                                            |                                                           |                                     |                        |  |
| Postal Address: DONNYBROOK ROAD  (at time of subdivision) MICKLEHAM 3064                                                                                                       |                                                                                                                                                                            |                                                           |                                     |                        |  |
| MGA 94 Co-ordinates E 314920 (of approx. centre of land in plan)  N 5844060  Zone: 55                                                                                          | 5                                                                                                                                                                          |                                                           |                                     |                        |  |
| Vesting of Roads and/or Reserves                                                                                                                                               |                                                                                                                                                                            | 1                                                         | Notations                           |                        |  |
| Identifier Council/Body/Person                                                                                                                                                 | Staging                                                                                                                                                                    | This <del>ie/</del> is not a stage<br>Planning Permit No. | ed subdivision<br>P16701            |                        |  |
| ROAD R1 HUME CITY COUNCIL RESERVE No.1 HUME CITY COUNCIL RESERVE No.2 HUME CITY COUNCIL                                                                                        | Survey This plan is/ie-not based on survey This survey has been connected to permanent marks no(s) 21, 70 In Proclaimed Survey Area No. 74 Depth Limitation DOES NOT APPLY |                                                           |                                     |                        |  |
|                                                                                                                                                                                | •                                                                                                                                                                          | E-3 AND E-5 HAVE BEEN OMIT                                |                                     |                        |  |
|                                                                                                                                                                                |                                                                                                                                                                            | INTS ARE SHOWN THUS:                                      |                                     |                        |  |
|                                                                                                                                                                                |                                                                                                                                                                            |                                                           |                                     |                        |  |
|                                                                                                                                                                                |                                                                                                                                                                            | 'IDED (EXCLUDING LOT B) - 2-5                             |                                     |                        |  |
|                                                                                                                                                                                | LOTS 1 TO 2                                                                                                                                                                | 00 (BOTH INCLUSIVE) AND LOT                               | A HAVE BEEN OMITTE                  | D FROM THIS PLAN       |  |
|                                                                                                                                                                                |                                                                                                                                                                            |                                                           |                                     |                        |  |
| Legend: E — Encumbering Easement, Condition                                                                                                                                    |                                                                                                                                                                            | Information                                               | unt Eggament                        |                        |  |
| the Nature of an Easement or Ot                                                                                                                                                | ther Encumbran                                                                                                                                                             | in A — Appurtenc<br>ce R — Encumber                       | int Easement<br>ing Easement (Road) |                        |  |
| Subject Purpose                                                                                                                                                                | Width<br>(metres)                                                                                                                                                          | Origin                                                    | Land Ber                            | nefited/In Favour Of   |  |
|                                                                                                                                                                                | SEE S                                                                                                                                                                      | HEET 2                                                    |                                     |                        |  |
| MERRIFIELD - 2                                                                                                                                                                 |                                                                                                                                                                            |                                                           |                                     | Sheet 1 of 9 sheets    |  |
| 39 LOTS AND BALANCE LOT B                                                                                                                                                      | LICENSED SUR                                                                                                                                                               | VEYOR (PRINT) GEOFFREY                                    | JAMES TURNER                        | Original sheet size A3 |  |
| Bosco Jonson Pty Ltd  A.B.N 95 282 532 642  P.O. Box 5075, South Melbourne, Vic 3205  16 Eastern Road South Melbourne  Vic 3205 Australia  Tel 03) 9699 1400 Fax 03) 9699 5992 |                                                                                                                                                                            | 023 19/06/14 ve                                           | / /<br>ERSION L                     |                        |  |