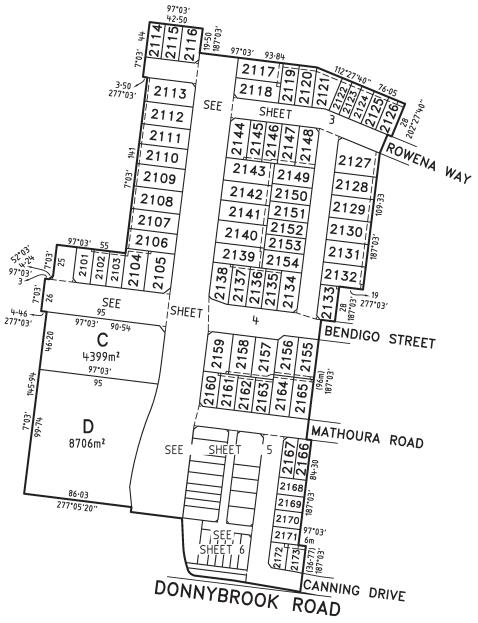

LAND SUBDIVIDED - 8.153ha

LOTS 1 TO 2100 (BOTH INCLUSIVE), 2177, 2192, A & B HAVE BEEN

OMITTED FROM THIS PLAN.

EASEMENTS E-2 TO E-17 (BOTH INCLUSIVE) HAVE BEEN OMITTED FROM THIS PLAN.

TANGENT POINTS ARE SHOWN THUS:

MERRIFIELD - 21

95 LOTS AND BALANCE LOTS C & D

**Bosco Jonson Pty Ltd** A.B.N 15 169 138 827

P.O. Box 5075, South Melbourne, Vic 3205 16 Eastern Road South Melbourne Vic 3205 Australia Tel 03) 9699 1400 Fax 03) 9699 5992