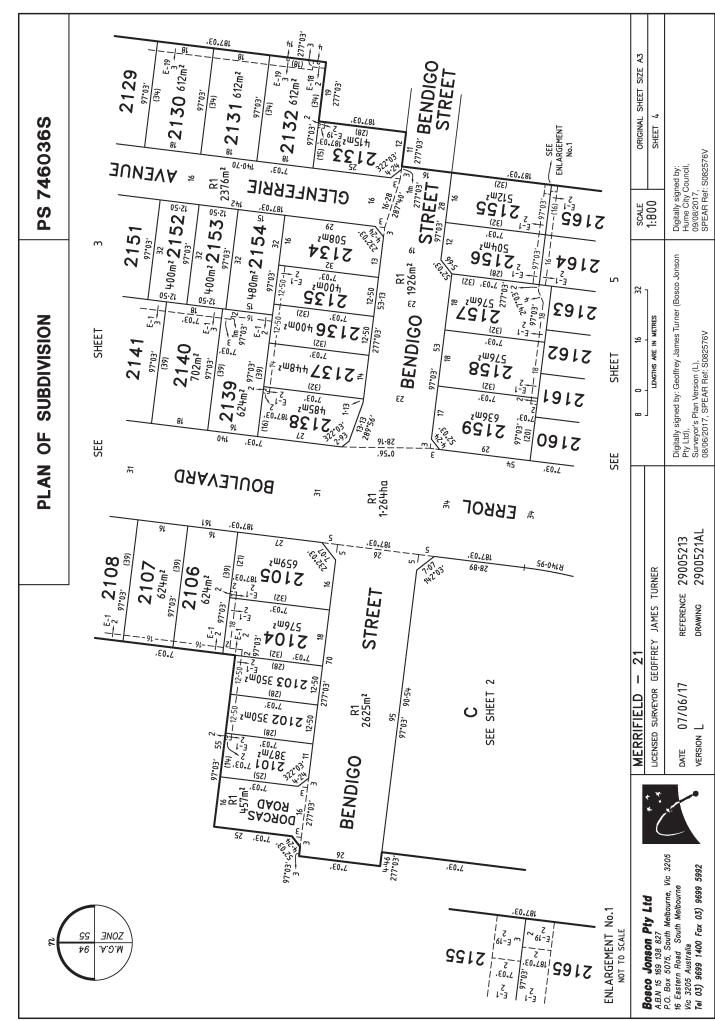

MIERRIFIELD - ZI

**Bosco Jonson Pty Ltd** A.B.N 15 169 138 827

A.B.N 15 163 153 627 P.O. Box 5075, South Melbourne, Vic 3205 16 Eastern Road South Melbourne Vic 3205 Australia Tel 03) 9699 1400 Fax 03) 9699 5992

LICENSED SURVEYOR GEOFFREY JAMES TURNER

1:800

8 0 16 32 LENGTHS ARE IN METRES

DATE 07/06/17 VERSION L REFERENCE 29005213
DRAWING 2900521AL

ORIGINAL SHEET SIZE A3
SHEET 5

Digitally signed by: Geoffrey James Turner (Bosco Jonson Pty Ltd), Surveyor's Plan Version (L), 08/06/2017, SPEAR Ref: S082576V Digitally signed by: Hume City Council, 09/08/2017, SPEAR Ref: S082576V