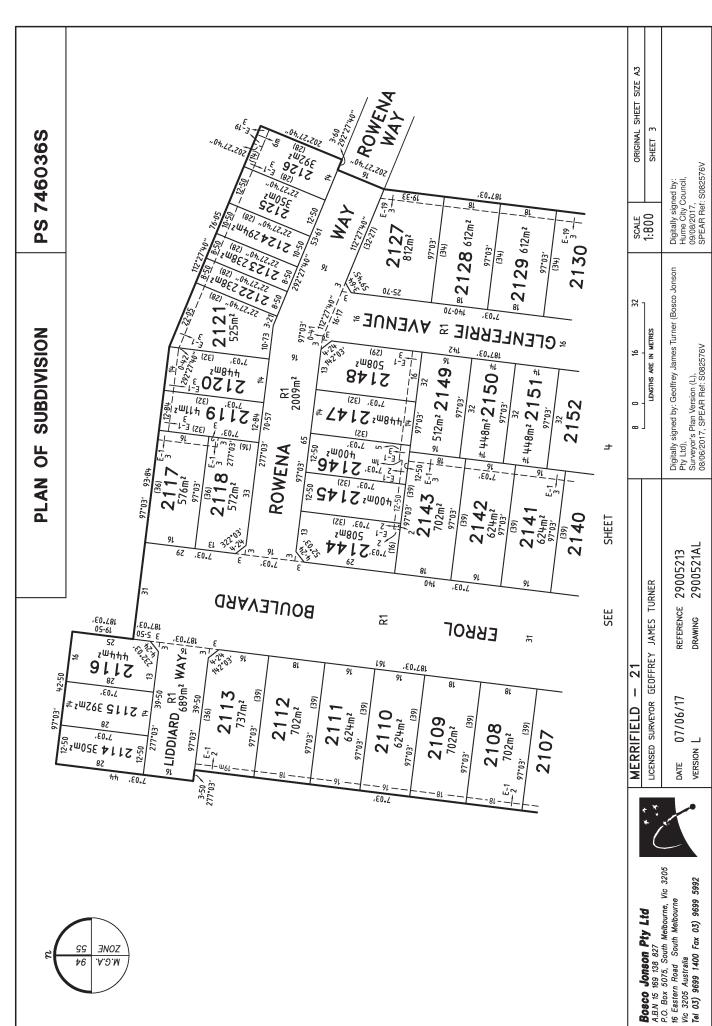

MERRIFIELD - 21

95 LOTS AND BALANCE LOTS C & D

**Bosco Jonson Pty Ltd** A.B.N 15 169 138 827

P.O. Box 5075, South Melbourne, Vic 3205 16 Eastern Road South Melbourne Vic 3205 Australia Tel 03) 9699 1400 Fax 03) 9699 5992

A.B.N 15 169 138 827 P.O. Box 5075, South Melbourne, Vic 3205 16 Eastern Road South Melbourne Vic 3205 Australia

Tel 03) 9699 1400 Fax 03) 9699 5992

| LICENSE | SURVEYOR | GEOFFREY | JAMES 1  | TURNER   | 1:2000 | 20 | LENGT   | HS ARE IN METRES |  |
|---------|----------|----------|----------|----------|--------|----|---------|------------------|--|
| DATE    | 07/06/17 |          | REFERENC | E 290052 | 213    |    | ORIGINA | AL SHEET SIZE A3 |  |
| VERSION | L        |          | DRAWING  | 290052   | 21AL   |    | SHEET   | 2                |  |