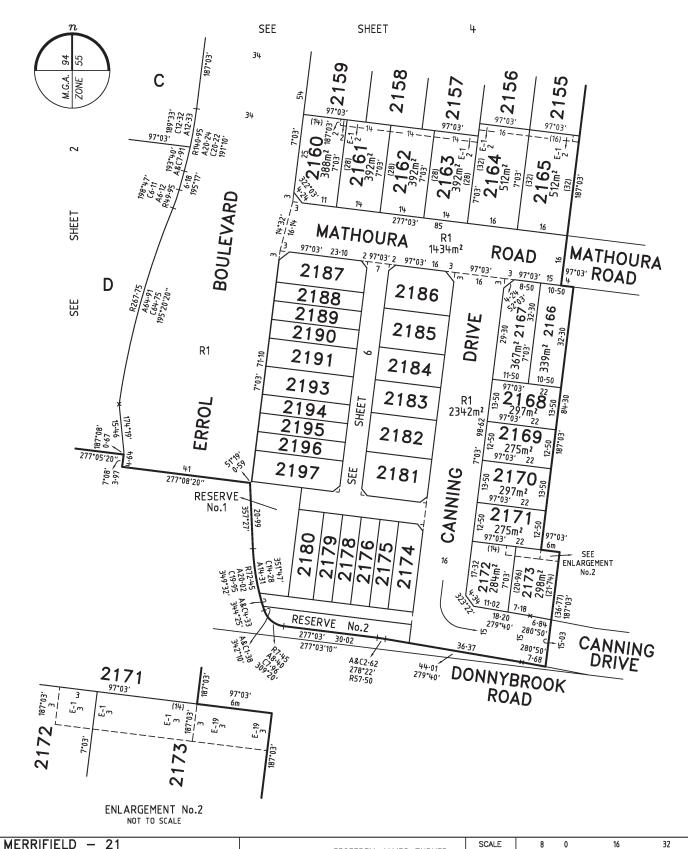

### PLAN OF SUBDIVISION **PS 746036S** 5 SEE SHEET 7,32, MATHOURA 97°03′ R1 94 ROAD 55 23-10 97°03′ 97°03′ 274m² 97°03' BOULEVARD 2187 97°03′ 2186 168m² MATHOURA 288m² 2188 97°03' ROAD<sub>R1</sub> 97°03′ 168m2 97°03′ 2189 LANE 2185 168m² S 2190 263m2 R1 97°03′ 2187 97°03′ 252m² 2191 97°03′ SHEET 2184 97°03′ R1 221m2 2188 28 810m² 97°03 97°03' 252m2 2193 2183 <sup>5</sup> 2189 97°03 SEE 10-50 221m² 97°03′ 168m2 2194 97°03′ 5 2190 ERROL 168m² 97°03′ 2195 2182 R1 263m<sup>2</sup> 168m² 2191 2196 97°03' 97°03' 28 97°03′ 71.10 51,59 278m² 2181 2197 7.03' 290m² 2193 277°03′ 26 277°08'20 R1 97°03′ SEE 17 277°03 <sup>5</sup> 2194 357°27 97°03′ 38 97°03′ 6m 80 **RESERVE O** § 2195 $\infty$ 9 No.1 2178 5 97°03′ 478m<sup>2</sup> 21 ERROL 21. <sup>5</sup>2196 7.03 28 97°03' 28 7.03 28 R72-45 A20-02 C19-95 349°32 222m² 2197 HASSETT R1 194m² 277°03′ 277°03' WALK 277\*08'20" **RESERVE** RESERVE No.2 97°03' 47.58 187 253m<sup>2</sup> 278°22' A&C2.62 R57.50 30.02 ENLARGEMENT No.3 NOT TO SCALE MERRIFIELD -SCALE 16 LICENSED SURVEYOR GEOFFREY JAMES TURNER 1:400 LENGTHS ARE IN METRES **Bosco Jonson Pty Ltd** 07/06/17 **REFERENCE** 29005213 ORIGINAL SHEET SIZE A3 DATE A.B.N 15 169 138 827 P.O. Box 5075, South Melbourne, Vic 3205 VERSION | DRAWING 2900521AL SHEET 6 16 Eastern Road South Melbourne Digitally signed by: Geoffrey James Turner (Bosco Jonson Digitally signed by: Vic 3205 Australia Hume City Council, Tel 03) 9699 1400 Fax 03) 9699 5992 Surveyor's Plan Version (L), 08/06/2017, SPEAR Ref: S082576V 09/08/2017. SPEAR Ref: S082576V