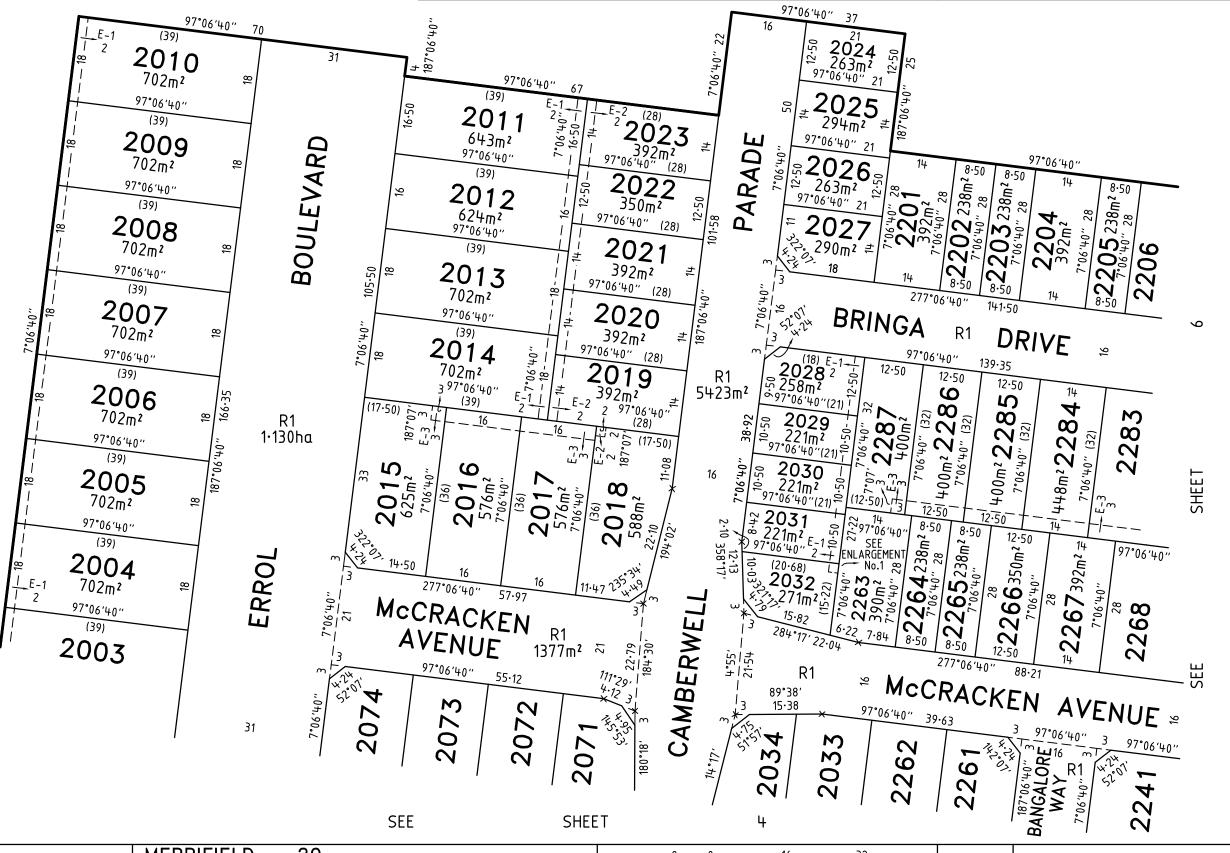

### DESCRIPTION OF RESTRICTION

TABLE OF LAND BURDENED AND LAND BENEFITED

| BURDENED LOT No. | BENEFITING LOTS ON THIS PLAN       |
|------------------|------------------------------------|
| 2001             | 2002                               |
| 2002             | 2001, 2003                         |
| 2003             | 2002, 2004                         |
| 2004             | 2003, 2005                         |
| 2005             | 2004, 2006                         |
| 2006             | 2005, 2007                         |
| 2007             | 2006, 2008                         |
| 2008             | 2007, 2009                         |
| 2009             | 2008, 2010                         |
| 2010             | 2009                               |
| 2011             | 2012, 2022, 2023                   |
| 2012             | 2011, 2013, 2021, 2022             |
| 2013             | 2012, 2014, 2020, 2021             |
| 2014             | 2013, 2015, 2016, 2017, 2019, 2020 |
| 2015             | 2014, 2016                         |
| 2016             | 2014, 2015, 2017                   |
| 2017             | 2014, 2016, 2018, 2019             |
| 2018             | 2017, 2019                         |
| 2019             | 2014, 2017, 2018, 2020             |
| 2020             | 2013, 2014, 2019, 2021             |
| 2021             | 2012, 2013, 2020, 2022             |
| 2022             | 2011, 2012, 2021, 2023             |
| 2023             | 2011, 2022                         |
| 2033             | 2034, 2035, 2262                   |
| 2034             | 2033, 2035                         |
| 2035             | 2033, 2034, 2036, 2259, 2260       |
| 2036             | 2035, 2037, 2258, 2259             |
| 2037             | 2036, 2038, 2257, 2258             |
| 2038             | 2037, 2039, 2256, 2257             |
| 2039             | 2038, 2040, 2255, 2256             |
| 2040             | 2039, 2041, 2254, 2255             |
| 2041             | 2040, 2042, 2253, 2254             |
| 2042             | 2041, 2043, 2044, 2252, 2253       |
| 2043             | 2042, 2044                         |
| 2044             | 2042, 2043, 2045, 2252             |
| 2045             | 2044, 2252                         |
| 2046             | 2251                               |
| 2047             | 2048                               |
| 2048             | 2047, 2049                         |
| 2049             | 2048, 2050                         |
| 2050             | 2049, 2051                         |
| <u> </u>         |                                    |

### DESCRIPTION OF RESTRICTION

TABLE OF LAND BURDENED AND LAND BENEFITED

| BURDENED LOTS SUBJECT<br>TO THE SMALL LOT<br>HOUSING CODE | BENEFITING LOTS ON THIS PLAN |
|-----------------------------------------------------------|------------------------------|
| 2024                                                      | 2025                         |
| 2025                                                      | 2024, 2026, 2201             |
| 2026                                                      | 2025, 2027, 2201             |
| 2027                                                      | 2026, 2201                   |
| 2028                                                      | 2029, 2287                   |
| 2029                                                      | 2028, 2030, 2287             |
| 2030                                                      | 2029, 2031, 2263, 2287       |
| 2031                                                      | 2030, 2032, 2263             |
| 2032                                                      | 2031, 2263                   |
| 2202                                                      | 2201, 2203                   |
| 2203                                                      | 2202, 2204                   |
| 2205                                                      | 2204, 2206                   |
| 2206                                                      | 2205, 2207                   |
| 2208                                                      | 2207, 2209                   |
| 2209                                                      | 2208, 2210                   |
| 2232                                                      | 2230, 2231                   |
| 2242                                                      | 2235, 2236, 2240, 2241, 2243 |
| 2243                                                      | 2235, 2242, 2244             |

| BURDENED LOTS SUBJECT<br>TO THE SMALL LOT<br>HOUSING CODE | BENEFITING LOTS ON THIS PLAN |
|-----------------------------------------------------------|------------------------------|
| 2244                                                      | 2233, 2234, 2243, 2245       |
| 2245                                                      | 2233, 2244, 2246             |
| 2246                                                      | 2245, 2247                   |
| 2247                                                      | 2246, 2248                   |
| 2248                                                      | 2247, 2249                   |
| 2249                                                      | 2248, 2250                   |
| 2250                                                      | 2249, 2251                   |
| 2251                                                      | 2046, 2250                   |
| 2264                                                      | 2263, 2265, 2286             |
| 2265                                                      | 2264, 2266, 2285, 2286       |
| 2269                                                      | 2268, 2270, 2281, 2282       |
| 2270                                                      | 2269, 2271, 2281             |
| 2273                                                      | 2272, 2274                   |
| 2274                                                      | 2272, 2273, 2275             |
| 2275                                                      | 2272, 2274, 2276, 2278       |
| 2276                                                      | 2275, 2277, 2278             |
| 2277                                                      | 2276, 2278                   |