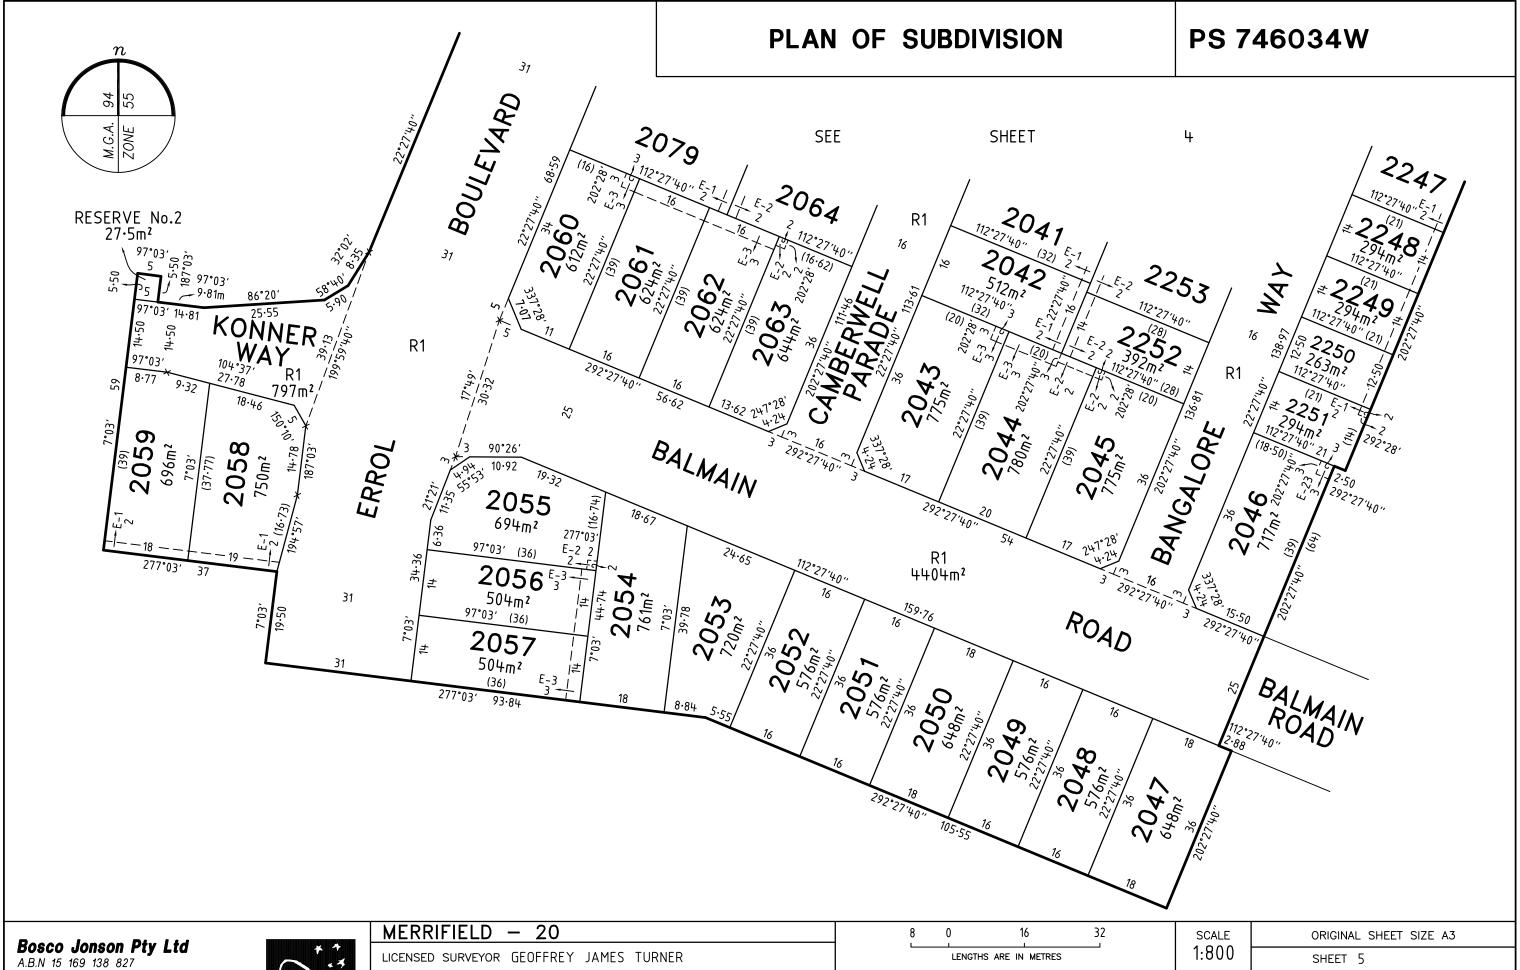

# **PS 746034W**

MERRIFIELD

**Bosco Jonson Pty Ltd** 

A.B.N 15 169 138 827 P.O. Box 5075, South Melbourne, Vic 3205 16 Eastern Road South Melbourne Vic 3205 Australia Tel 03) 9699 1400 Fax 03) 9699 5992

| + | LICENSE | SURVEYOR | GEOFFREY | JAMES   | TURNER   | 1:800  | 8 0    | ID I               | 32<br> |
|---|---------|----------|----------|---------|----------|--------|--------|--------------------|--------|
| L |         |          |          |         |          |        | LEN    | GTHS ARE IN METRES |        |
| l | DATE    | 16/08/17 |          | REFEREN | CE 29005 | 203    | ORIGII | NAL SHEET SIZE A3  | ;      |
|   | VERSION | J        |          | DRAWING | 29005    | 20 A J | SHEE   | т 6                |        |