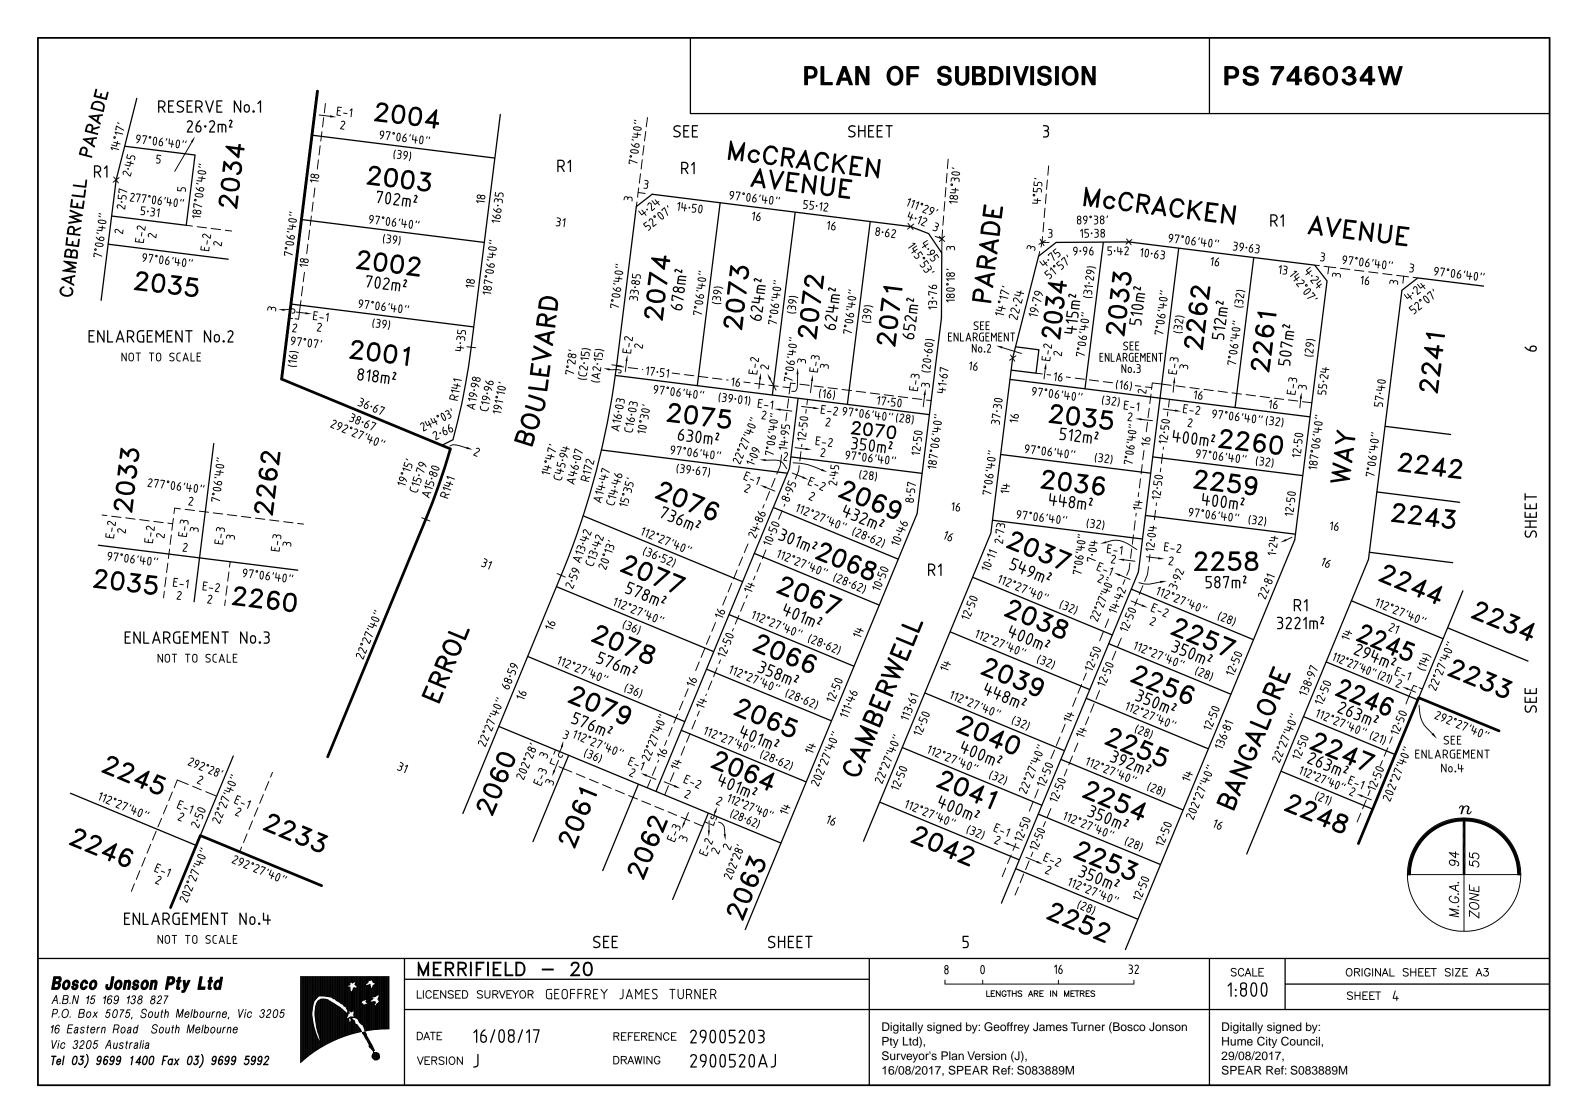

DATE 16/08/17 REFERENCE 29005203 VERSION J DRAWING 2900520AJ

8 0 16 32 LENGTHS ARE IN METRES

Digitally signed by: Geoffrey James Turner (Bosco Jonson

SCALE 1:800 ORIGINAL SHEET SIZE A3

SHEET 3

Digitally signed by: Hume City Council, 29/08/2017, SPEAR Ref: S083889M

# **PS 746034W**

MERRIFIELD

**Bosco Jonson Pty Ltd** 

A.B.N 15 169 138 827 P.O. Box 5075, South Melbourne, Vic 3205 16 Eastern Road South Melbourne Vic 3205 Australia Tel 03) 9699 1400 Fax 03) 9699 5992

| + | LICENSE | SURVEYOR | GEOFFREY | JAMES   | TURNER   | 1:800  | 8 0    | ID I               | 32<br> |
|---|---------|----------|----------|---------|----------|--------|--------|--------------------|--------|
| L |         |          |          |         |          |        | LEN    | GTHS ARE IN METRES |        |
| l | DATE    | 16/08/17 |          | REFEREN | CE 29005 | 203    | ORIGII | NAL SHEET SIZE A3  | ;      |
|   | VERSION | J        |          | DRAWING | 29005    | 20 A J | SHEE   | т 6                |        |