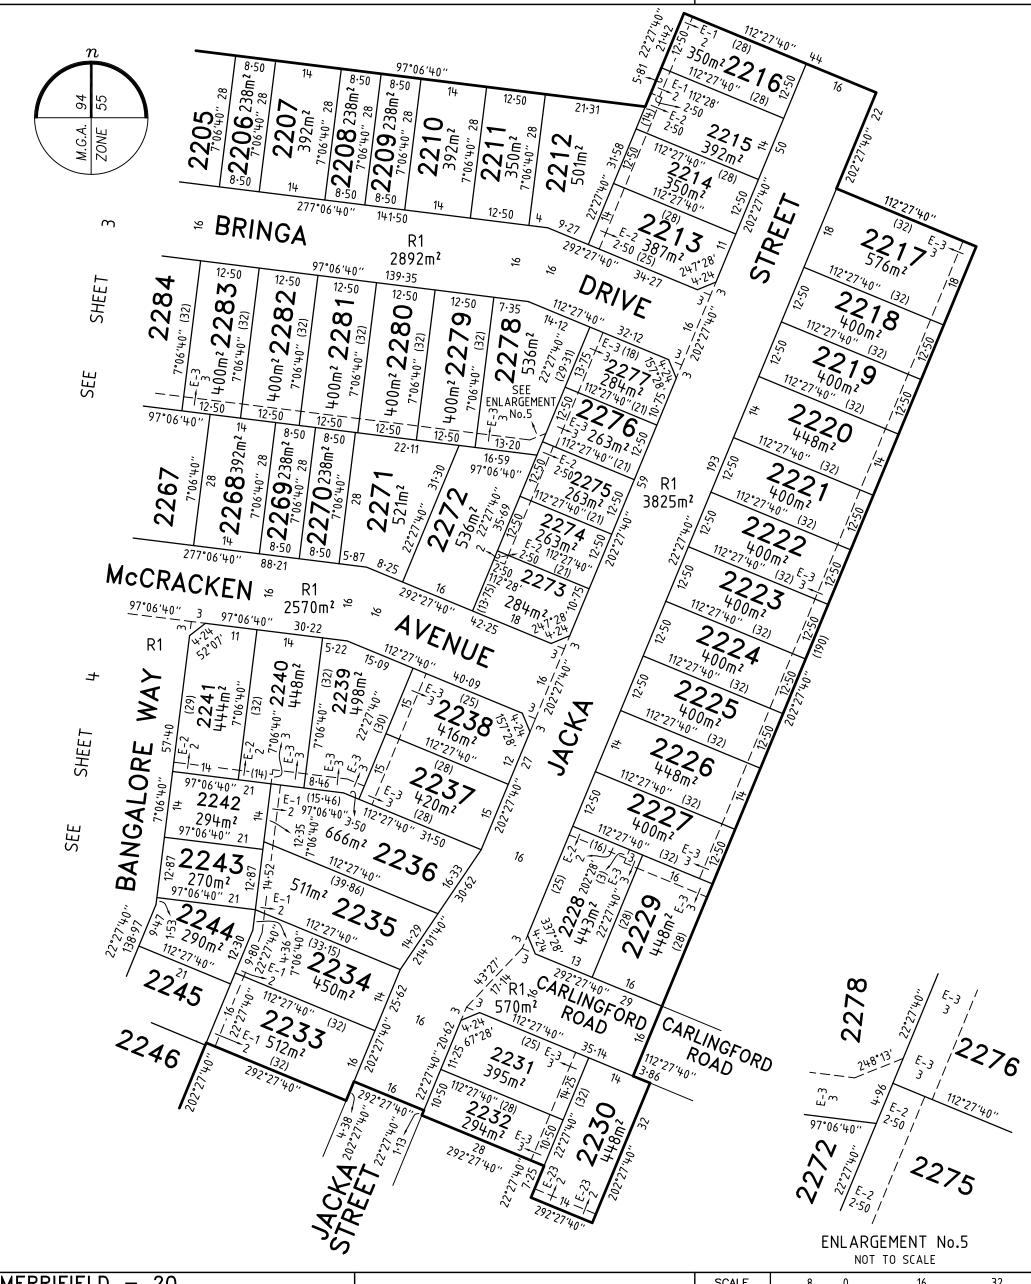

# **PS 746034W**

MERRIFIELD

**Bosco Jonson Pty Ltd** 

A.B.N 15 169 138 827 P.O. Box 5075, South Melbourne, Vic 3205 16 Eastern Road South Melbourne Vic 3205 Australia Tel 03) 9699 1400 Fax 03) 9699 5992

| + | LICENSE | SURVEYOR | GEOFFREY | JAMES   | TURNER   | 1:800  | 8 0    | ID I               | 32<br> |
|---|---------|----------|----------|---------|----------|--------|--------|--------------------|--------|
| L |         |          |          |         |          |        | LEN    | GTHS ARE IN METRES |        |
| l | DATE    | 16/08/17 |          | REFEREN | CE 29005 | 203    | ORIGII | NAL SHEET SIZE A3  | ;      |
|   | VERSION | J        |          | DRAWING | 29005    | 20 A J | SHEE   | т 6                |        |