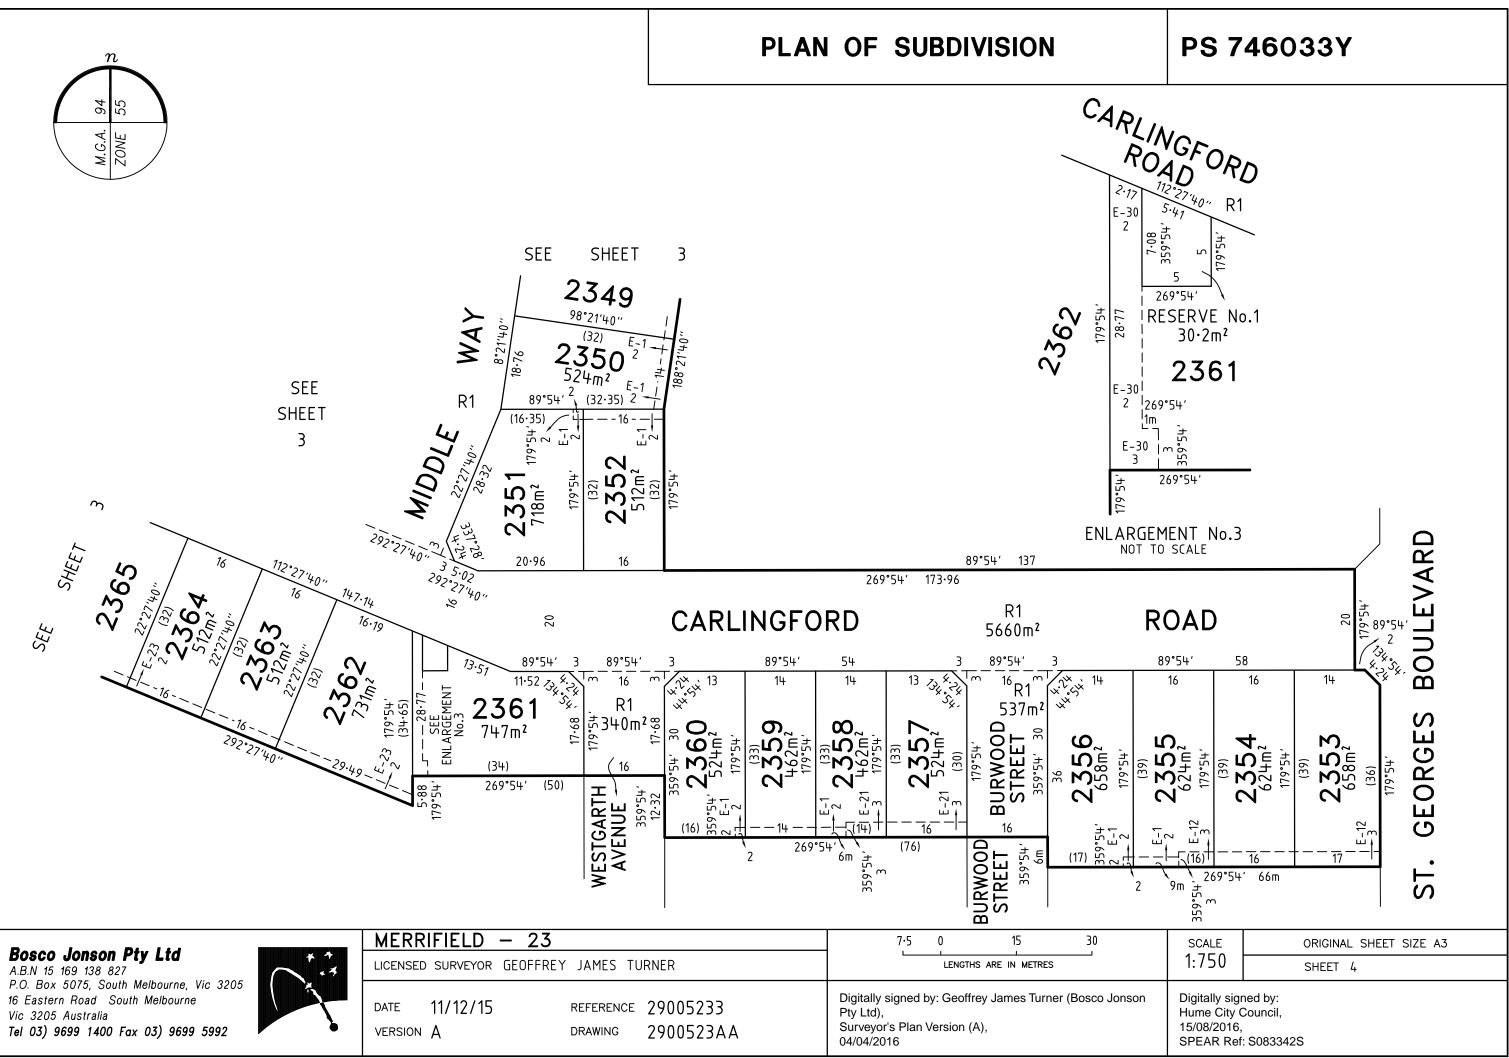

| MERRIFIELD – 23                                                                                                                          | LICENSED SURVEYOR GEOFF                             | REY JAMES TURNER                   | SCALE                                                     | LENGTHS ARE IN METRES             |
|------------------------------------------------------------------------------------------------------------------------------------------|-----------------------------------------------------|------------------------------------|-----------------------------------------------------------|-----------------------------------|
| Bosco Jonson Pty Ltd<br>A.B.N 15 169 138 827<br>DO Boy 5075 South Malhauraa Via 2205                                                     | date 11/12/15<br>version A                          | reference 290052<br>drawing 290052 |                                                           | ORIGINAL SHEET SIZE A3<br>SHEET 5 |
| P.O. Box 5075, South Melbourne, Vic 3205<br>16 Eastern Road South Melbourne<br>Vic 3205 Australia<br>Tel 03) 9699 1400 Fax 03) 9699 5992 | Pty Ltd), Hum<br>Surveyor's Plan Version (A), 15/02 |                                    | Digitally sigr<br>Hume City 0<br>15/08/2016,<br>SPEAR Ref | Council,                          |