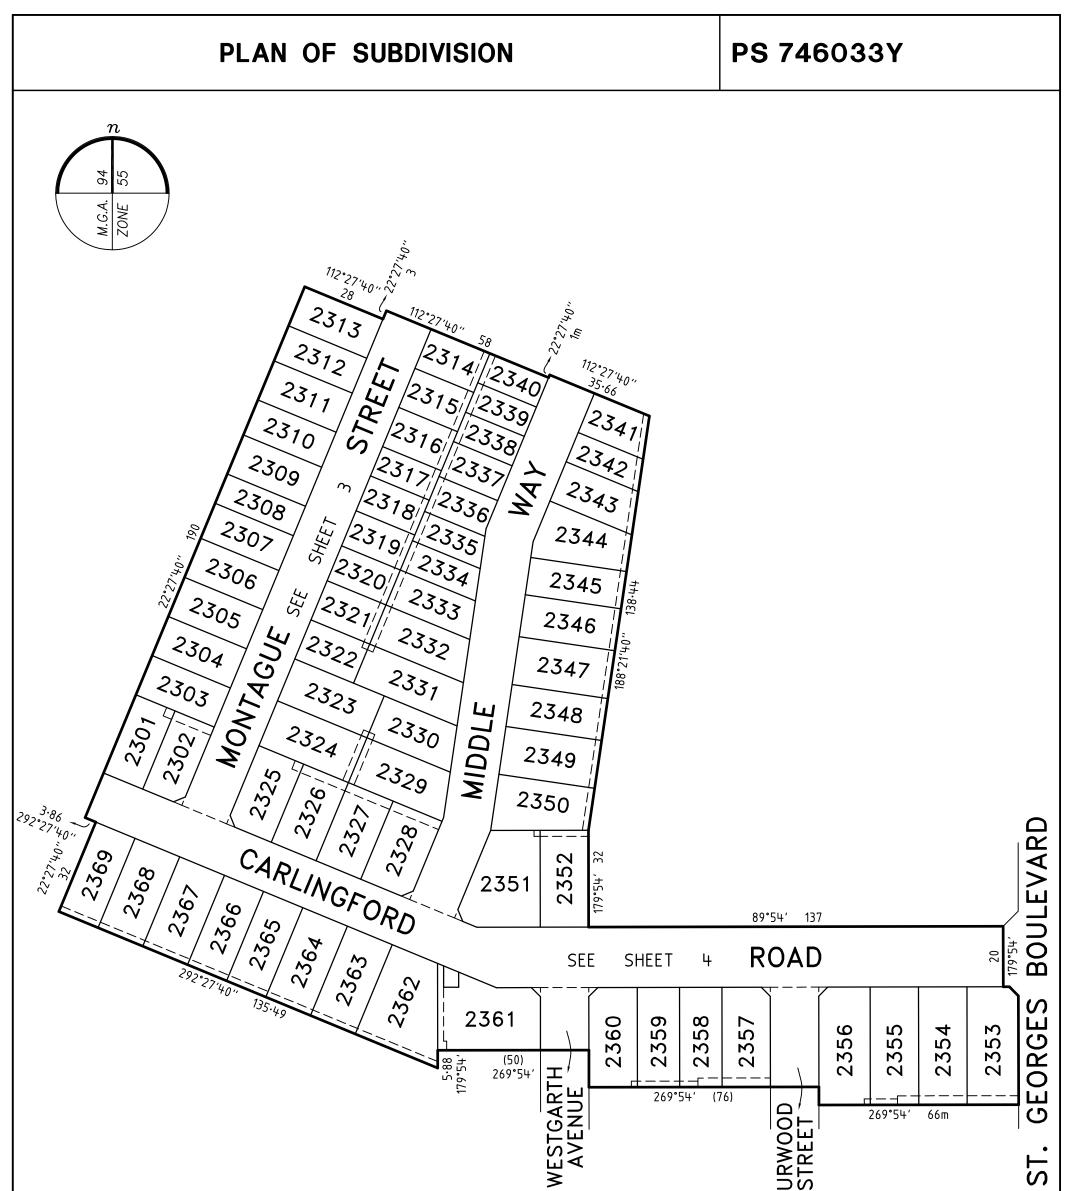

|                                                                                                                                                                                                                                                                                                                                                                                                      | FLAN OF SUDD                                                                                                                                                                                                                                                                                                                                                                                                                                                                                                                                                                                                                                                                                                                                                                                  | IVISION                                                                                                                                                                                                                                                                                                                                                                        | EDITION                                                                                                                                                                                                                                                                                                  | PS 746033Y                                                                                                                                                                                                                                                                                                                                                                                                                                                                                                                                                                                                |  |
|------------------------------------------------------------------------------------------------------------------------------------------------------------------------------------------------------------------------------------------------------------------------------------------------------------------------------------------------------------------------------------------------------|-----------------------------------------------------------------------------------------------------------------------------------------------------------------------------------------------------------------------------------------------------------------------------------------------------------------------------------------------------------------------------------------------------------------------------------------------------------------------------------------------------------------------------------------------------------------------------------------------------------------------------------------------------------------------------------------------------------------------------------------------------------------------------------------------|--------------------------------------------------------------------------------------------------------------------------------------------------------------------------------------------------------------------------------------------------------------------------------------------------------------------------------------------------------------------------------|----------------------------------------------------------------------------------------------------------------------------------------------------------------------------------------------------------------------------------------------------------------------------------------------------------|-----------------------------------------------------------------------------------------------------------------------------------------------------------------------------------------------------------------------------------------------------------------------------------------------------------------------------------------------------------------------------------------------------------------------------------------------------------------------------------------------------------------------------------------------------------------------------------------------------------|--|
|                                                                                                                                                                                                                                                                                                                                                                                                      | LOCATION OF LANE                                                                                                                                                                                                                                                                                                                                                                                                                                                                                                                                                                                                                                                                                                                                                                              | )                                                                                                                                                                                                                                                                                                                                                                              | Council Name: Hume City                                                                                                                                                                                                                                                                                  | Council                                                                                                                                                                                                                                                                                                                                                                                                                                                                                                                                                                                                   |  |
| PARISH: MICKLEHAM                                                                                                                                                                                                                                                                                                                                                                                    |                                                                                                                                                                                                                                                                                                                                                                                                                                                                                                                                                                                                                                                                                                                                                                                               |                                                                                                                                                                                                                                                                                                                                                                                | Council Reference Number: S007864<br>Planning Permit Reference: P19036                                                                                                                                                                                                                                   |                                                                                                                                                                                                                                                                                                                                                                                                                                                                                                                                                                                                           |  |
| TOWNSHIP:                                                                                                                                                                                                                                                                                                                                                                                            | _                                                                                                                                                                                                                                                                                                                                                                                                                                                                                                                                                                                                                                                                                                                                                                                             |                                                                                                                                                                                                                                                                                                                                                                                | SPEAR Reference Number: S083342S                                                                                                                                                                                                                                                                         |                                                                                                                                                                                                                                                                                                                                                                                                                                                                                                                                                                                                           |  |
| SECTION:                                                                                                                                                                                                                                                                                                                                                                                             | _                                                                                                                                                                                                                                                                                                                                                                                                                                                                                                                                                                                                                                                                                                                                                                                             |                                                                                                                                                                                                                                                                                                                                                                                | Certification                                                                                                                                                                                                                                                                                            |                                                                                                                                                                                                                                                                                                                                                                                                                                                                                                                                                                                                           |  |
|                                                                                                                                                                                                                                                                                                                                                                                                      | FNT: -                                                                                                                                                                                                                                                                                                                                                                                                                                                                                                                                                                                                                                                                                                                                                                                        |                                                                                                                                                                                                                                                                                                                                                                                | This plan is certified under section 6 of the Subdivision Act 1988                                                                                                                                                                                                                                       |                                                                                                                                                                                                                                                                                                                                                                                                                                                                                                                                                                                                           |  |
| CROWN ALLOTMENT: –<br>CROWN PORTION: 24 (PART)                                                                                                                                                                                                                                                                                                                                                       |                                                                                                                                                                                                                                                                                                                                                                                                                                                                                                                                                                                                                                                                                                                                                                                               |                                                                                                                                                                                                                                                                                                                                                                                | Public Open Space                                                                                                                                                                                                                                                                                        |                                                                                                                                                                                                                                                                                                                                                                                                                                                                                                                                                                                                           |  |
| TITLE REFERENCE: VOL FOL                                                                                                                                                                                                                                                                                                                                                                             |                                                                                                                                                                                                                                                                                                                                                                                                                                                                                                                                                                                                                                                                                                                                                                                               |                                                                                                                                                                                                                                                                                                                                                                                | A requirement for public open space under section 18 of the Subdivision Act 1988<br>Has been made and the requirement has not been satisfied at Certification                                                                                                                                            |                                                                                                                                                                                                                                                                                                                                                                                                                                                                                                                                                                                                           |  |
| LAST PLAN<br>REFERENCE:                                                                                                                                                                                                                                                                                                                                                                              | LOT Q ON PS746062F                                                                                                                                                                                                                                                                                                                                                                                                                                                                                                                                                                                                                                                                                                                                                                            | R                                                                                                                                                                                                                                                                                                                                                                              | Digitally signed by: Michel                                                                                                                                                                                                                                                                              | e Hutchings for Hume City Council on 15/08/2016                                                                                                                                                                                                                                                                                                                                                                                                                                                                                                                                                           |  |
| POSTAL ADDRES<br>(at time of subdivis                                                                                                                                                                                                                                                                                                                                                                |                                                                                                                                                                                                                                                                                                                                                                                                                                                                                                                                                                                                                                                                                                                                                                                               | ARD                                                                                                                                                                                                                                                                                                                                                                            |                                                                                                                                                                                                                                                                                                          |                                                                                                                                                                                                                                                                                                                                                                                                                                                                                                                                                                                                           |  |
| MGA 94<br>CO-ORDINATES:<br>(approx. centre of<br>land in plan)                                                                                                                                                                                                                                                                                                                                       | E 314 850<br>N 5 844 300                                                                                                                                                                                                                                                                                                                                                                                                                                                                                                                                                                                                                                                                                                                                                                      | Zone: 55                                                                                                                                                                                                                                                                                                                                                                       |                                                                                                                                                                                                                                                                                                          |                                                                                                                                                                                                                                                                                                                                                                                                                                                                                                                                                                                                           |  |
|                                                                                                                                                                                                                                                                                                                                                                                                      | TING OF ROADS AND/OR                                                                                                                                                                                                                                                                                                                                                                                                                                                                                                                                                                                                                                                                                                                                                                          |                                                                                                                                                                                                                                                                                                                                                                                |                                                                                                                                                                                                                                                                                                          | NOTATIONS                                                                                                                                                                                                                                                                                                                                                                                                                                                                                                                                                                                                 |  |
|                                                                                                                                                                                                                                                                                                                                                                                                      |                                                                                                                                                                                                                                                                                                                                                                                                                                                                                                                                                                                                                                                                                                                                                                                               |                                                                                                                                                                                                                                                                                                                                                                                | STAGING Th<br>PI                                                                                                                                                                                                                                                                                         | is <del>io</del> /is not a staged subdivision<br>anning Permit No. <b>P19036</b>                                                                                                                                                                                                                                                                                                                                                                                                                                                                                                                          |  |
| ROAD R1<br>RESERVE                                                                                                                                                                                                                                                                                                                                                                                   |                                                                                                                                                                                                                                                                                                                                                                                                                                                                                                                                                                                                                                                                                                                                                                                               | ITY COUNCIL<br>TY NETWORKS (VIC) LTD                                                                                                                                                                                                                                                                                                                                           | DEPTH LIMITATION                                                                                                                                                                                                                                                                                         | DOES NOT APPLY                                                                                                                                                                                                                                                                                                                                                                                                                                                                                                                                                                                            |  |
|                                                                                                                                                                                                                                                                                                                                                                                                      | I                                                                                                                                                                                                                                                                                                                                                                                                                                                                                                                                                                                                                                                                                                                                                                                             |                                                                                                                                                                                                                                                                                                                                                                                |                                                                                                                                                                                                                                                                                                          | In is/i <del>s_not</del> based on survey                                                                                                                                                                                                                                                                                                                                                                                                                                                                                                                                                                  |  |
|                                                                                                                                                                                                                                                                                                                                                                                                      |                                                                                                                                                                                                                                                                                                                                                                                                                                                                                                                                                                                                                                                                                                                                                                                               |                                                                                                                                                                                                                                                                                                                                                                                |                                                                                                                                                                                                                                                                                                          | onnected to permanent marks no(s) 21, 70                                                                                                                                                                                                                                                                                                                                                                                                                                                                                                                                                                  |  |
|                                                                                                                                                                                                                                                                                                                                                                                                      |                                                                                                                                                                                                                                                                                                                                                                                                                                                                                                                                                                                                                                                                                                                                                                                               |                                                                                                                                                                                                                                                                                                                                                                                | In Proclaimed Survey A                                                                                                                                                                                                                                                                                   | rea No. 74                                                                                                                                                                                                                                                                                                                                                                                                                                                                                                                                                                                                |  |
| CONTAINED IN WES                                                                                                                                                                                                                                                                                                                                                                                     | PART OF DRAINAGE EASEMENT E-14<br>TGARTH AVENUE ON THIS PLAN.                                                                                                                                                                                                                                                                                                                                                                                                                                                                                                                                                                                                                                                                                                                                 |                                                                                                                                                                                                                                                                                                                                                                                | EASEMENTS E-2 TO E-11,                                                                                                                                                                                                                                                                                   | CLUSIVE) HAVE BEEN OMITTED FROM THIS PLAN<br>E-13 TO E-20, E-22 AND E-24 TO E-29 (ALL INCLUSIVE                                                                                                                                                                                                                                                                                                                                                                                                                                                                                                           |  |
| TO REMOVE THAT<br>CONTAINED IN WES<br>TO REMOVE THOSE<br>PS746062R NOW C<br>BURWOOD STREET<br>TO REMOVE THE W<br>PS746062R (NOW C<br>TO REMOVE THOSE<br>PS746062R NOW C<br>ON THIS PLAN.<br>TO REMOVE THOSE<br>CONTAINED IN CAR<br>2361 TO 2369 (BOT<br>GROUNDS FOR                                                                                                                                  | PART OF DRAINAGE EASEMENT E-14<br>TGARTH AVENUE ON THIS PLAN.<br>PARTS OF DRAINAGE & SEWERAGE<br>ONTAINED IN WESTGARTH AVENUE, O                                                                                                                                                                                                                                                                                                                                                                                                                                                                                                                                                                                                                                                              | EASEMENT E-21 ON<br>CARLINGFORD ROAD &<br>ASEMENT E-22 ON<br>N THIS PLAN).<br>EASEMENT E-23 ON<br>LOTS 2355, 2356 & 2357<br>30 ON PS746062R NOW<br>JE, RESERVE No.1 & LOTS                                                                                                                                                                                                     | LOTS 1 TO 2300 (BOTH IN<br>EASEMENTS E-2 TO E-11,<br>HAVE BEEN OMITTED FROM                                                                                                                                                                                                                              | CLUSIVE) HAVE BEEN OMITTED FROM THIS PLAN<br>E-13 TO E-20, E-22 AND E-24 TO E-29 (ALL INCLUSIVE                                                                                                                                                                                                                                                                                                                                                                                                                                                                                                           |  |
| TO REMOVE THAT<br>CONTAINED IN WES<br>TO REMOVE THOSE<br>PS746062R NOW C<br>BURWOOD STREET<br>TO REMOVE THE W<br>PS746062R (NOW C<br>TO REMOVE THOSE<br>PS746062R NOW C<br>ON THIS PLAN.<br>TO REMOVE THOSE<br>CONTAINED IN CAR<br>2361 TO 2369 (BOT<br>GROUNDS FOF<br>AGREEMENT BY AL                                                                                                               | PART OF DRAINAGE EASEMENT E-14<br>TGARTH AVENUE ON THIS PLAN.<br>PARTS OF DRAINAGE & SEWERAGE<br>ONTAINED IN WESTGARTH AVENUE, O<br>ON THIS PLAN.<br>HOLE OF DRAINAGE & SEWERAGE EA<br>CONTAINED IN CARLINGFORD ROAD ON<br>PARTS OF DRAINAGE & SEWERAGE<br>ONTAINED IN WESTGARTH AVENUE &<br>PARTS OF DRAINAGE EASEMENT E-<br>LINGFORD ROAD, WESTGARTH AVENUE<br>H INCLUSIVE) ON THIS PLAN.                                                                                                                                                                                                                                                                                                                                                                                                   | EASEMENT E-21 ON<br>CARLINGFORD ROAD &<br>ASEMENT E-22 ON<br>THIS PLAN).<br>EASEMENT E-23 ON<br>LOTS 2355, 2356 & 2357<br>30 ON PS746062R NOW<br>JE, RESERVE No.1 & LOTS                                                                                                                                                                                                       | LOTS 1 TO 2300 (BOTH IN<br>EASEMENTS E-2 TO E-11,<br>HAVE BEEN OMITTED FROM                                                                                                                                                                                                                              | CLUSIVE) HAVE BEEN OMITTED FROM THIS PLAN<br>E-13 TO E-20, E-22 AND E-24 TO E-29 (ALL INCLUSIVE<br>I THIS PLAN                                                                                                                                                                                                                                                                                                                                                                                                                                                                                            |  |
| TO REMOVE THAT<br>CONTAINED IN WES<br>TO REMOVE THOSE<br>PS746062R NOW C<br>BURWOOD STREET<br>TO REMOVE THE W<br>PS746062R (NOW C<br>TO REMOVE THOSE<br>PS746062R NOW C<br>ON THIS PLAN.<br>TO REMOVE THOSE<br>CONTAINED IN CAR<br>2361 TO 2369 (BOT<br>GROUNDS FOF<br>AGREEMENT BY AL                                                                                                               | PART OF DRAINAGE EASEMENT E-14<br>TGARTH AVENUE ON THIS PLAN.<br>PARTS OF DRAINAGE & SEWERAGE<br>ONTAINED IN WESTGARTH AVENUE, O<br>ON THIS PLAN.<br>HOLE OF DRAINAGE & SEWERAGE EA<br>CONTAINED IN CARLINGFORD ROAD ON<br>PARTS OF DRAINAGE & SEWERAGE<br>ONTAINED IN WESTGARTH AVENUE &<br>PARTS OF DRAINAGE EASEMENT E-<br>LINGFORD ROAD, WESTGARTH AVENUE &<br>PARTS OF DRAINAGE EASEMENT E-<br>LINGFORD ROAD, WESTGARTH AVENUE &<br>REMOVAL OF EASEMENTS<br>L INTERESTED PARTIES.                                                                                                                                                                                                                                                                                                        | EASEMENT E-21 ON<br>CARLINGFORD ROAD &<br>ASEMENT E-22 ON<br>THIS PLAN).<br>EASEMENT E-23 ON<br>LOTS 2355, 2356 & 2357<br>30 ON PS746062R NOW<br>JE, RESERVE No.1 & LOTS                                                                                                                                                                                                       | LOTS 1 TO 2300 (BOTH IN<br>EASEMENTS E-2 TO E-11,<br>HAVE BEEN OMITTED FROM                                                                                                                                                                                                                              | CLUSIVE) HAVE BEEN OMITTED FROM THIS PLAN<br>E-13 TO E-20, E-22 AND E-24 TO E-29 (ALL INCLUSIVE<br>I THIS PLAN                                                                                                                                                                                                                                                                                                                                                                                                                                                                                            |  |
| TO REMOVE THAT<br>CONTAINED IN WES<br>TO REMOVE THOSE<br>PS746062R NOW C<br>BURWOOD STREET<br>TO REMOVE THE W<br>PS746062R (NOW C<br>TO REMOVE THOSE<br>PS746062R NOW C<br>ON THIS PLAN.<br>TO REMOVE THOSE<br>CONTAINED IN CAR<br>2361 TO 2369 (BOT<br>GROUNDS FOF<br>AGREEMENT BY AL                                                                                                               | PART OF DRAINAGE EASEMENT E-14<br>TGARTH AVENUE ON THIS PLAN.<br>PARTS OF DRAINAGE & SEWERAGE<br>ONTAINED IN WESTGARTH AVENUE, O<br>ON THIS PLAN.<br>(HOLE OF DRAINAGE & SEWERAGE EA<br>CONTAINED IN CARLINGFORD ROAD ON<br>PARTS OF DRAINAGE & SEWERAGE<br>ONTAINED IN WESTGARTH AVENUE &<br>PARTS OF DRAINAGE EASEMENT E-<br>LINGFORD ROAD, WESTGARTH AVENUE<br>CONTAINED IN THIS PLAN.<br>PARTS OF DRAINAGE EASEMENT E-<br>LINTERESTED PARTIES.                                                    | EASEMENT E-21 ON<br>CARLINGFORD ROAD &<br>ASEMENT E-22 ON<br>THIS PLAN).<br>EASEMENT E-23 ON<br>LOTS 2355, 2356 & 2357<br>30 ON PS746062R NOW<br>JE, RESERVE No.1 & LOTS<br>D<br>EASEMENT I<br>In Crown Grant in the Nature of<br>WIDTH                                                                                                                                        | LOTS 1 TO 2300 (BOTH IN<br>EASEMENTS E-2 TO E-11,<br>HAVE BEEN OMITTED FROM<br>NFORMATION<br>f an Easement or Other En                                                                                                                                                                                   | CLUSIVE) HAVE BEEN OMITTED FROM THIS PLAN<br>E-13 TO E-20, E-22 AND E-24 TO E-29 (ALL INCLUSIVE<br>I THIS PLAN<br>Cumbrance A – Appurtenant Easement                                                                                                                                                                                                                                                                                                                                                                                                                                                      |  |
| TO REMOVE THAT<br>CONTAINED IN WES<br>TO REMOVE THOSE<br>PS746062R NOW C<br>BURWOOD STREET<br>TO REMOVE THE W<br>PS746062R (NOW C<br>TO REMOVE THOSE<br>PS746062R NOW C<br>ON THIS PLAN.<br>TO REMOVE THOSE<br>CONTAINED IN CAR<br>2361 TO 2369 (BOT<br>GROUNDS FOF<br>AGREEMENT BY AL                                                                                                               | PART OF DRAINAGE EASEMENT E-14<br>TGARTH AVENUE ON THIS PLAN.<br>PARTS OF DRAINAGE & SEWERAGE<br>ONTAINED IN WESTGARTH AVENUE, O<br>ON THIS PLAN.<br>(HOLE OF DRAINAGE & SEWERAGE EA<br>CONTAINED IN CARLINGFORD ROAD ON<br>PARTS OF DRAINAGE & SEWERAGE<br>ONTAINED IN WESTGARTH AVENUE &<br>PARTS OF DRAINAGE EASEMENT E-<br>LINGFORD ROAD, WESTGARTH AVENUE<br>TH INCLUSIVE) ON THIS PLAN.<br>REMOVAL OF EASEMENTS<br>L INTERESTED PARTIES.<br>PURPOSE<br>DRAINAGE                                                                                                       | EASEMENT E-21 ON<br>CARLINGFORD ROAD &<br>ASEMENT E-22 ON<br>THIS PLAN).<br>EASEMENT E-23 ON<br>LOTS 2355, 2356 & 2357<br>30 ON PS746062R NOW<br>JE, RESERVE No.1 & LOTS<br>EASEMENT I<br>n Crown Grant in the Nature of<br>WIDTH<br>(METRES)<br>SEE DIAG                                                                                                                      | LOTS 1 TO 2300 (BOTH IN<br>EASEMENTS E-2 TO E-11,<br>HAVE BEEN OMITTED FROM<br>NFORMATION<br>f an Easement or Other En<br>ORIGIN<br>THIS PLAN                                                                                                                                                            | CLUSIVE) HAVE BEEN OMITTED FROM THIS PLAN<br>E-13 TO E-20, E-22 AND E-24 TO E-29 (ALL INCLUSIVE<br>I THIS PLAN                                                                                                                                                                                                                                                                                                                                                                                                                                                                                            |  |
| TO REMOVE THAT<br>CONTAINED IN WES<br>TO REMOVE THOSE<br>PS746062R NOW C<br>BURWOOD STREET<br>TO REMOVE THE W<br>PS746062R (NOW C<br>TO REMOVE THOSE<br>PS746062R NOW C<br>ON THIS PLAN.<br>TO REMOVE THOSE<br>CONTAINED IN CAR<br>2361 TO 2369 (BOT<br>GROUNDS FOF<br>AGREEMENT BY AL<br>LEGEND: E -<br>UBJECT<br>LAND<br>E-1<br>E-1<br>E-12                                                        | PART OF DRAINAGE EASEMENT E-14<br>TGARTH AVENUE ON THIS PLAN.<br>PARTS OF DRAINAGE & SEWERAGE<br>ONTAINED IN WESTGARTH AVENUE, O<br>ON THIS PLAN.<br>(HOLE OF DRAINAGE & SEWERAGE EA<br>CONTAINED IN CARLINGFORD ROAD ON<br>PARTS OF DRAINAGE & SEWERAGE<br>ONTAINED IN WESTGARTH AVENUE &<br>PARTS OF DRAINAGE EASEMENT E-<br>LINGFORD ROAD, WESTGARTH AVENUE<br>TH INCLUSIVE) ON THIS PLAN.<br>REMOVAL OF EASEMENTS<br>L INTERESTED PARTIES.<br>PURPOSE<br>DRAINAGE<br>SEWERAGE<br>DRAINAGE                                                                               | EASEMENT E-21 ON<br>CARLINGFORD ROAD &<br>ASEMENT E-22 ON<br>THIS PLAN).<br>EASEMENT E-23 ON<br>LOTS 2355, 2356 & 2357<br>30 ON PS746062R NOW<br>JE, RESERVE No.1 & LOTS<br>EASEMENT I<br>n Crown Grant in the Nature of<br>WIDTH<br>(METRES)<br>SEE DIAG<br>SEE DIAG<br>SEE DIAG<br>SEE DIAG<br>SEE DIAG<br>SEE DIAG                                                          | LOTS 1 TO 2300 (BOTH IN<br>EASEMENTS E-2 TO E-11,<br>HAVE BEEN OMITTED FROM<br>NFORMATION<br>f an Easement or Other En<br>ORIGIN<br>THIS PLAN<br>THIS PLAN<br>THIS PLAN<br>THIS PLAN<br>THIS PLAN<br>S724936C<br>PS724936C<br>PS734550U<br>PS734550U                                                     | CLUSIVE) HAVE BEEN OMITTED FROM THIS PLAN<br>E-13 TO E-20, E-22 AND E-24 TO E-29 (ALL INCLUSIVE<br>I THIS PLAN<br>cumbrance A – Appurtenant Easement<br>LAND BENEFITED/IN FAVOUR OF<br>HUME CITY COUNCIL<br>YARRA VALLEY WATER CORPORATION<br>HUME CITY COUNCIL                                                                                                                                                                                                                                                                                                                                           |  |
| TO REMOVE THAT<br>CONTAINED IN WES<br>TO REMOVE THOSE<br>PS746062R NOW C<br>BURWOOD STREET<br>TO REMOVE THE W<br>PS746062R (NOW C<br>TO REMOVE THOSE<br>PS746062R NOW C<br>ON THIS PLAN.<br>TO REMOVE THOSE<br>CONTAINED IN CAR<br>2361 TO 2369 (BOT<br>GROUNDS FOF<br>AGREEMENT BY AL<br>LEGEND: E -<br>UBJECT<br>LAND<br>E-1<br>E-12<br>E-12<br>E-21                                               | PART OF DRAINAGE EASEMENT E-14<br>TGARTH AVENUE ON THIS PLAN.<br>PARTS OF DRAINAGE & SEWERAGE<br>ONTAINED IN WESTGARTH AVENUE, O<br>ON THIS PLAN.<br>(HOLE OF DRAINAGE & SEWERAGE EA<br>CONTAINED IN CARLINGFORD ROAD ON<br>PARTS OF DRAINAGE & SEWERAGE<br>ONTAINED IN WESTGARTH AVENUE &<br>PARTS OF DRAINAGE EASEMENT E-<br>LINGFORD ROAD, WESTGARTH AVENUE &<br>PARTS OF DRAINAGE EASEMENT E-<br>LINGFORD ROAD, WESTGARTH AVENUE &<br>PARTS OF DRAINAGE EASEMENT E-<br>LINGFORD ROAD, WESTGARTH AVENUE<br>TH INCLUSIVE) ON THIS PLAN.<br>REMOVAL OF EASEMENTS<br>L INTERESTED PARTIES.<br>PURPOSE<br>DRAINAGE<br>SEWERAGE<br>DRAINAGE<br>SEWERAGE<br>DRAINAGE                                                                                                                             | EASEMENT E-21 ON<br>CARLINGFORD ROAD &<br>ASEMENT E-22 ON<br>THIS PLAN).<br>EASEMENT E-23 ON<br>LOTS 2355, 2356 & 2357<br>30 ON PS746062R NOW<br>JE, RESERVE No.1 & LOTS<br>EASEMENT I<br>n Crown Grant in the Nature of<br>WIDTH<br>(METRES)<br>SEE DIAG<br>SEE DIAG<br>SEE DIAG<br>SEE DIAG                                                                                  | LOTS 1 TO 2300 (BOTH IN<br>EASEMENTS E-2 TO E-11,<br>HAVE BEEN OMITTED FROM<br>NFORMATION<br>f an Easement or Other En<br>ORIGIN<br>THIS PLAN<br>THIS PLAN<br>THIS PLAN<br>THIS PLAN<br>PS724936C<br>PS724936C<br>PS734550U                                                                              | CLUSIVE) HAVE BEEN OMITTED FROM THIS PLAN<br>E-13 TO E-20, E-22 AND E-24 TO E-29 (ALL INCLUSIVE<br>I THIS PLAN<br>cumbrance A – Appurtenant Easement<br>LAND BENEFITED/IN FAVOUR OF<br>HUME CITY COUNCIL<br>YARRA VALLEY WATER CORPORATION<br>HUME CITY COUNCIL<br>YARRA VALLEY WATER CORPORATION<br>HUME CITY COUNCIL                                                                                                                                                                                                                                                                                    |  |
| TO REMOVE THAT<br>CONTAINED IN WES<br>TO REMOVE THOSE<br>PS746062R NOW C<br>BURWOOD STREET<br>TO REMOVE THE W<br>PS746062R (NOW C<br>TO REMOVE THOSE<br>PS746062R NOW C<br>ON THIS PLAN.<br>TO REMOVE THOSE<br>CONTAINED IN CAR<br>2361 TO 2369 (BOT<br>GROUNDS FOF<br>AGREEMENT BY AL<br>LEGEND: E -<br>UBJECT<br>LAND<br>E-1<br>E-12<br>E-12<br>E-21<br>E-21<br>E-23                               | PART OF DRAINAGE EASEMENT E-14<br>TGARTH AVENUE ON THIS PLAN.<br>PARTS OF DRAINAGE & SEWERAGE<br>ONTAINED IN WESTGARTH AVENUE, O<br>ON THIS PLAN.<br>(HOLE OF DRAINAGE & SEWERAGE EA<br>CONTAINED IN CARLINGFORD ROAD ON<br>PARTS OF DRAINAGE & SEWERAGE<br>ONTAINED IN WESTGARTH AVENUE &<br>PARTS OF DRAINAGE EASEMENT E-<br>LINGFORD ROAD, WESTGARTH AVENUE &<br>PARTS OF DRAINAGE EASEMENT E-<br>LINGFORD ROAD, WESTGARTH AVENUE<br>TH INCLUSIVE) ON THIS PLAN.<br>REMOVAL OF EASEMENTS<br>L INTERESTED PARTIES.<br>PURPOSE<br>DRAINAGE<br>SEWERAGE<br>DRAINAGE<br>SEWERAGE<br>DRAINAGE<br>SEWERAGE<br>DRAINAGE<br>SEWERAGE<br>DRAINAGE<br>SEWERAGE<br>DRAINAGE                                                                                                                           | EASEMENT E-21 ON<br>CARLINGFORD ROAD &<br>ASEMENT E-22 ON<br>THIS PLAN).<br>EASEMENT E-23 ON<br>LOTS 2355, 2356 & 2357<br>30 ON PS746062R NOW<br>JE, RESERVE No.1 & LOTS<br>EASEMENT I<br>The Crown Grant in the Nature of<br>WIDTH<br>(METRES)<br>SEE DIAG<br>SEE DIAG<br>SEE DIAG<br>SEE DIAG<br>SEE DIAG<br>SEE DIAG<br>SEE DIAG                                            | LOTS 1 TO 2300 (BOTH IN<br>EASEMENTS E-2 TO E-11,<br>HAVE BEEN OMITTED FROM<br>NFORMATION<br>f an Easement or Other En<br>ORIGIN<br>THIS PLAN<br>THIS PLAN<br>THIS PLAN<br>THIS PLAN<br>THIS PLAN<br>S724936C<br>PS724936C<br>PS724936C<br>PS734550U<br>PS734550U<br>PS738841L                           | CLUSIVE) HAVE BEEN OMITTED FROM THIS PLAN<br>E-13 TO E-20, E-22 AND E-24 TO E-29 (ALL INCLUSIVE<br>I THIS PLAN<br>cumbrance A – Appurtenant Easement<br>LAND BENEFITED/IN FAVOUR OF<br>HUME CITY COUNCIL<br>YARRA VALLEY WATER CORPORATION<br>HUME CITY COUNCIL                                                                                                               |  |
| TO REMOVE THAT<br>CONTAINED IN WES<br>TO REMOVE THOSE<br>PS746062R NOW C<br>BURWOOD STREET<br>TO REMOVE THE W<br>PS746062R (NOW C<br>TO REMOVE THOSE<br>PS746062R NOW C<br>ON THIS PLAN.<br>TO REMOVE THOSE<br>CONTAINED IN CAR<br>2361 TO 2369 (BOT<br>GROUNDS FOF<br>AGREEMENT BY AL<br>LEGEND: E -<br>UBJECT<br>LAND<br>E-1<br>E-1<br>E-1<br>E-12<br>E-21<br>E-21<br>E-23<br>E-23<br>E-23<br>E-23 | PART OF DRAINAGE EASEMENT E-14<br>TGARTH AVENUE ON THIS PLAN.<br>PARTS OF DRAINAGE & SEWERAGE<br>ONTAINED IN WESTGARTH AVENUE, O<br>ON THIS PLAN.<br>(HOLE OF DRAINAGE & SEWERAGE EA<br>CONTAINED IN CARLINGFORD ROAD ON<br>PARTS OF DRAINAGE & SEWERAGE<br>ONTAINED IN WESTGARTH AVENUE &<br>PARTS OF DRAINAGE EASEMENT E-<br>LINGFORD ROAD, WESTGARTH AVENUE<br>FH INCLUSIVE) ON THIS PLAN.<br>REMOVAL OF EASEMENTS<br>L INTERESTED PARTIES.<br>PURPOSE<br>DRAINAGE<br>SEWERAGE<br>DRAINAGE<br>SEWERAGE<br>DRAINAGE<br>SEWERAGE<br>DRAINAGE<br>SEWERAGE<br>DRAINAGE<br>SEWERAGE<br>DRAINAGE<br>SEWERAGE<br>DRAINAGE<br>SEWERAGE<br>DRAINAGE<br>SEWERAGE<br>DRAINAGE<br>SEWERAGE<br>DRAINAGE<br>SEWERAGE<br>DRAINAGE<br>SEWERAGE<br>DRAINAGE<br>SEWERAGE<br>DRAINAGE<br>SEWERAGE<br>DRAINAGE | EASEMENT E-21 ON<br>CARLINGFORD ROAD &<br>ASEMENT E-22 ON<br>I THIS PLAN).<br>EASEMENT E-23 ON<br>LOTS 2355, 2356 & 2357<br>30 ON PS746062R NOW<br>JE, RESERVE No.1 & LOTS<br>20<br>EASEMENT I<br>In Crown Grant in the Nature of<br>WIDTH<br>(METRES)<br>SEE DIAG<br>SEE DIAG<br>SEE DIAG<br>SEE DIAG<br>SEE DIAG<br>SEE DIAG<br>SEE DIAG<br>SEE DIAG<br>SEE DIAG<br>SEE DIAG | LOTS 1 TO 2300 (BOTH IN<br>EASEMENTS E-2 TO E-11,<br>HAVE BEEN OMITTED FROM<br>NFORMATION<br>f an Easement or Other En<br>ORIGIN<br>THIS PLAN<br>THIS PLAN<br>THIS PLAN<br>THIS PLAN<br>THIS PLAN<br>S724936C<br>PS724936C<br>PS724936C<br>PS734550U<br>PS734550U<br>PS738841L<br>PS738841L<br>PS738841L | CLUSIVE) HAVE BEEN OMITTED FROM THIS PLAN<br>E-13 TO E-20, E-22 AND E-24 TO E-29 (ALL INCLUSIVE<br>I THIS PLAN<br>Cumbrance A – Appurtenant Easement<br>LAND BENEFITED/IN FAVOUR OF<br>HUME CITY COUNCIL<br>YARRA VALLEY WATER CORPORATION<br>HUME CITY COUNCIL |  |

| $\supset$ | S |
|-----------|---|
| ш         |   |

| MERRIFIELD – 23                                                                              | LICENSED SURVEYOR GEOFFR                                                                                            | EY JAMES TURNER  | scale<br>1:1250                                                                  | 12.5 0 25 50<br>LENGTHS ARE IN METRES |
|----------------------------------------------------------------------------------------------|---------------------------------------------------------------------------------------------------------------------|------------------|----------------------------------------------------------------------------------|---------------------------------------|
| Bosco Jonson Pty Ltd                                                                         | DATE 11/12/15                                                                                                       | REFERENCE 290052 | 233                                                                              | ORIGINAL SHEET SIZE A3                |
| A.B.N 15 169 138 827<br>P.O. Box 5075, South Melbourne, Vic 3205                             | VERSION A                                                                                                           | drawing 290052   | 23AA                                                                             | SHEET 2                               |
| 16 Eastern Road South Melbourne<br>Vic 3205 Australia<br>Tel 03) 9699 1400 Fax 03) 9699 5992 | Digitally signed by: Geoffrey James Turner (Bosco Jonson<br>Pty Ltd),<br>Surveyor's Plan Version (A),<br>04/04/2016 |                  | Digitally signed by:<br>Hume City Council,<br>15/08/2016,<br>SPEAR Ref: S083342S |                                       |