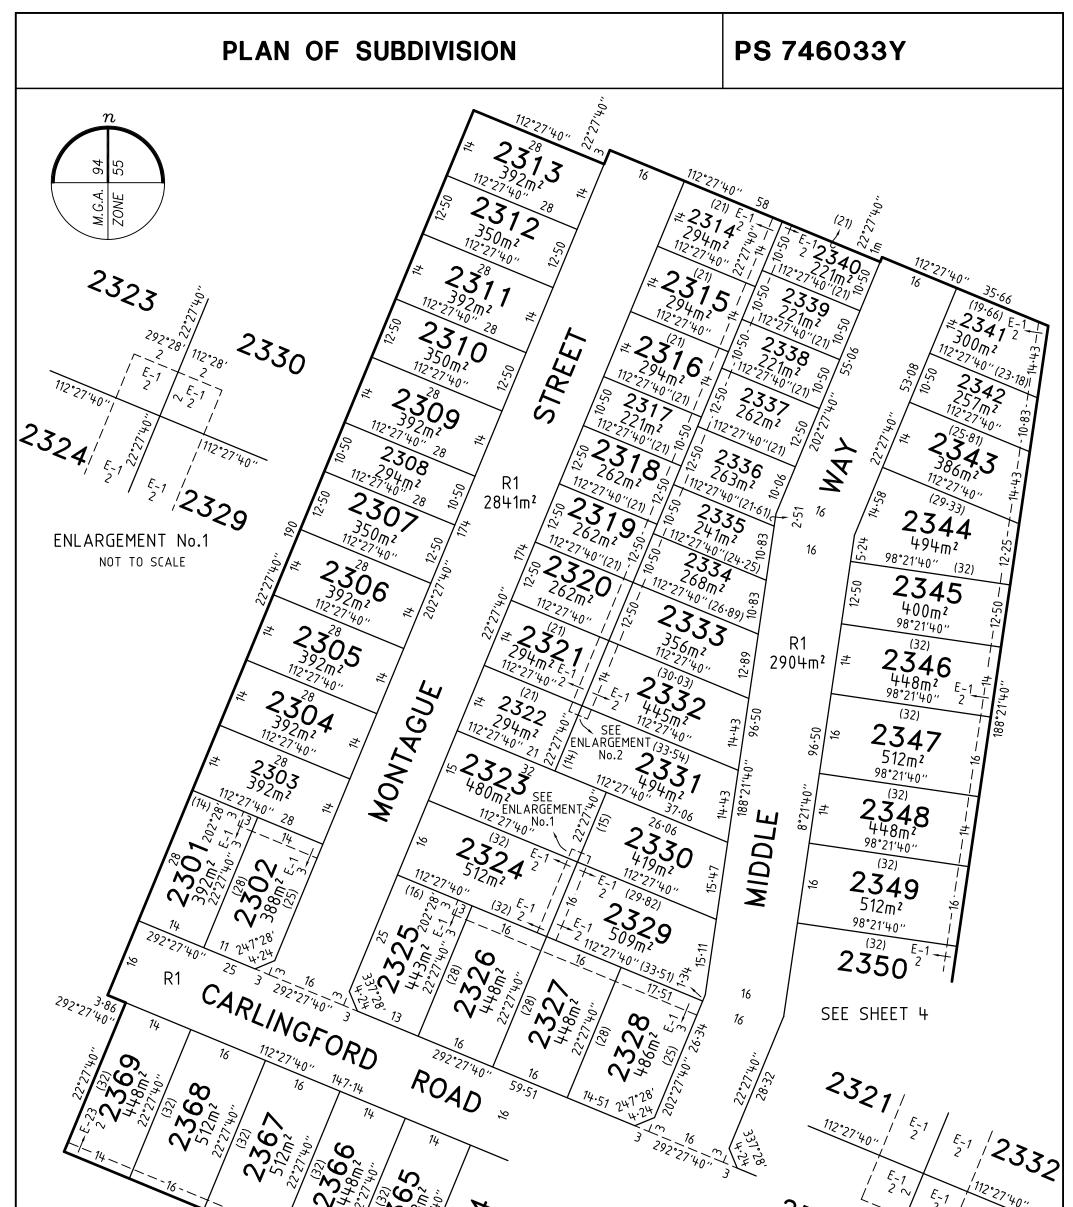

|                                                                                              | SEE<br>SHEET<br>4                                                                                                   | ،<br>حر                                                    | 322 292.28.<br>112.27.40.<br>292.28.<br>292.28.<br>292.28.<br>2331<br>ENLARGEMENT No.2<br>NOT TO SCALE |
|----------------------------------------------------------------------------------------------|---------------------------------------------------------------------------------------------------------------------|------------------------------------------------------------|--------------------------------------------------------------------------------------------------------|
| MERRIFIELD - 23                                                                              | LICENSED SURVEYOR GEOFFREY JAMES TURNER                                                                             | scale<br>1:750                                             | 7.5 0 15 30<br>LENGTHS ARE IN METRES                                                                   |
| Bosco Jonson Pty Ltd                                                                         | DATE 11/12/15 REFERENCE 29005                                                                                       | F                                                          | ORIGINAL SHEET SIZE A3                                                                                 |
| P.O. Box 5075, South Melbourne, Vic 3205                                                     | VERSION A DRAWING 29005                                                                                             | 23AA                                                       | SHEET 3                                                                                                |
| 16 Eastern Road South Melbourne<br>Vic 3205 Australia<br>Tel 03) 9699 1400 Fax 03) 9699 5992 | Digitally signed by: Geoffrey James Turner (Bosco Jonson<br>Pty Ltd),<br>Surveyor's Plan Version (A),<br>04/04/2016 | Digitally sign<br>Hume City C<br>15/08/2016,<br>SPEAR Ref: | ouncil,                                                                                                |