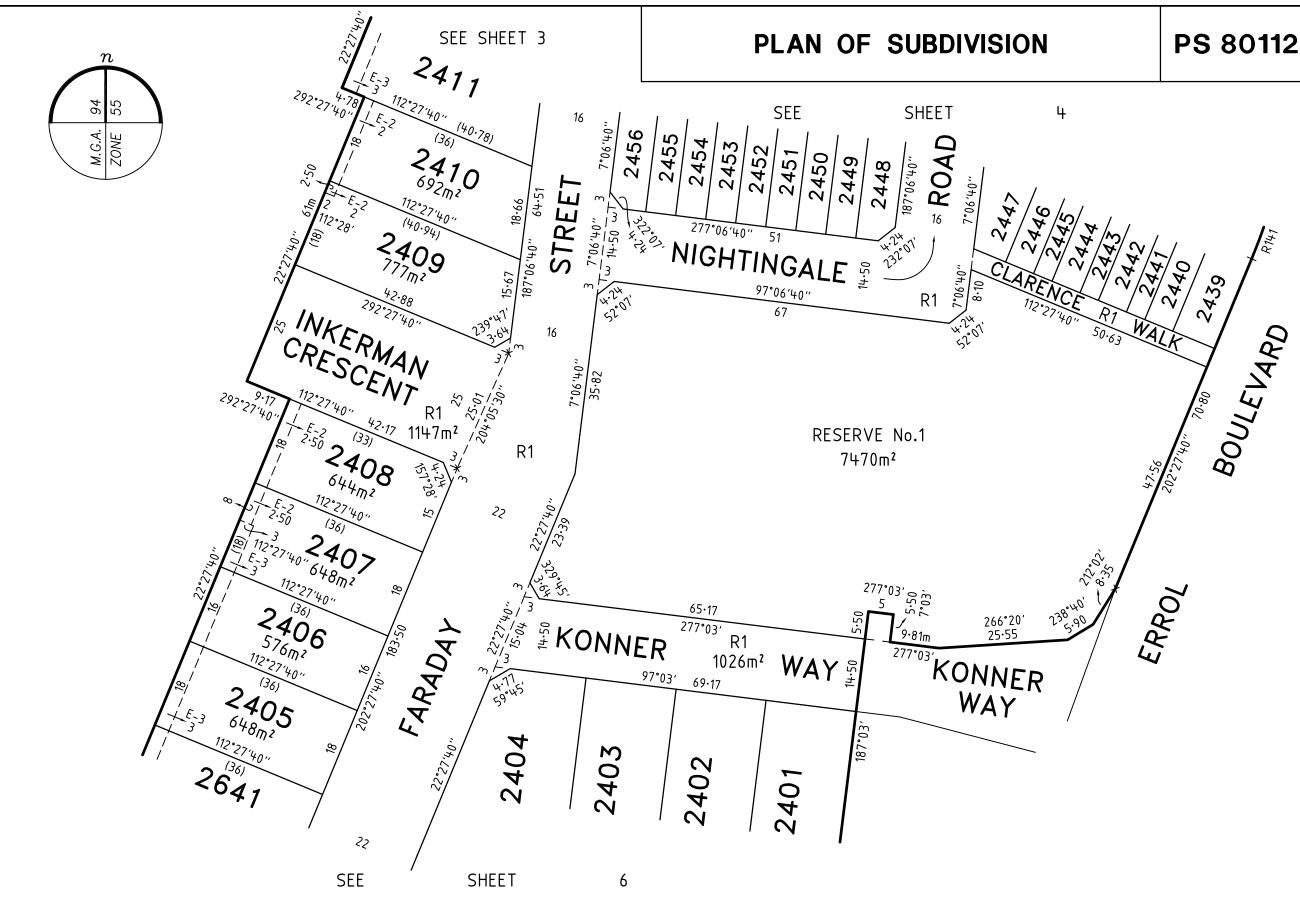

| Digitally sigr<br>Hume City C<br>05/09/2017,<br>SPEAR Ref: | Council,                                                                                                                                                                             |





| Bosco Jonson Pty Ltd                                                                                                                     | MERRIFIELD – 24                                                                                                        | 7.5 0 15 30                                                                                                                              |
|------------------------------------------------------------------------------------------------------------------------------------------|------------------------------------------------------------------------------------------------------------------------|----------------------------------------------------------------------------------------------------------------------------------------