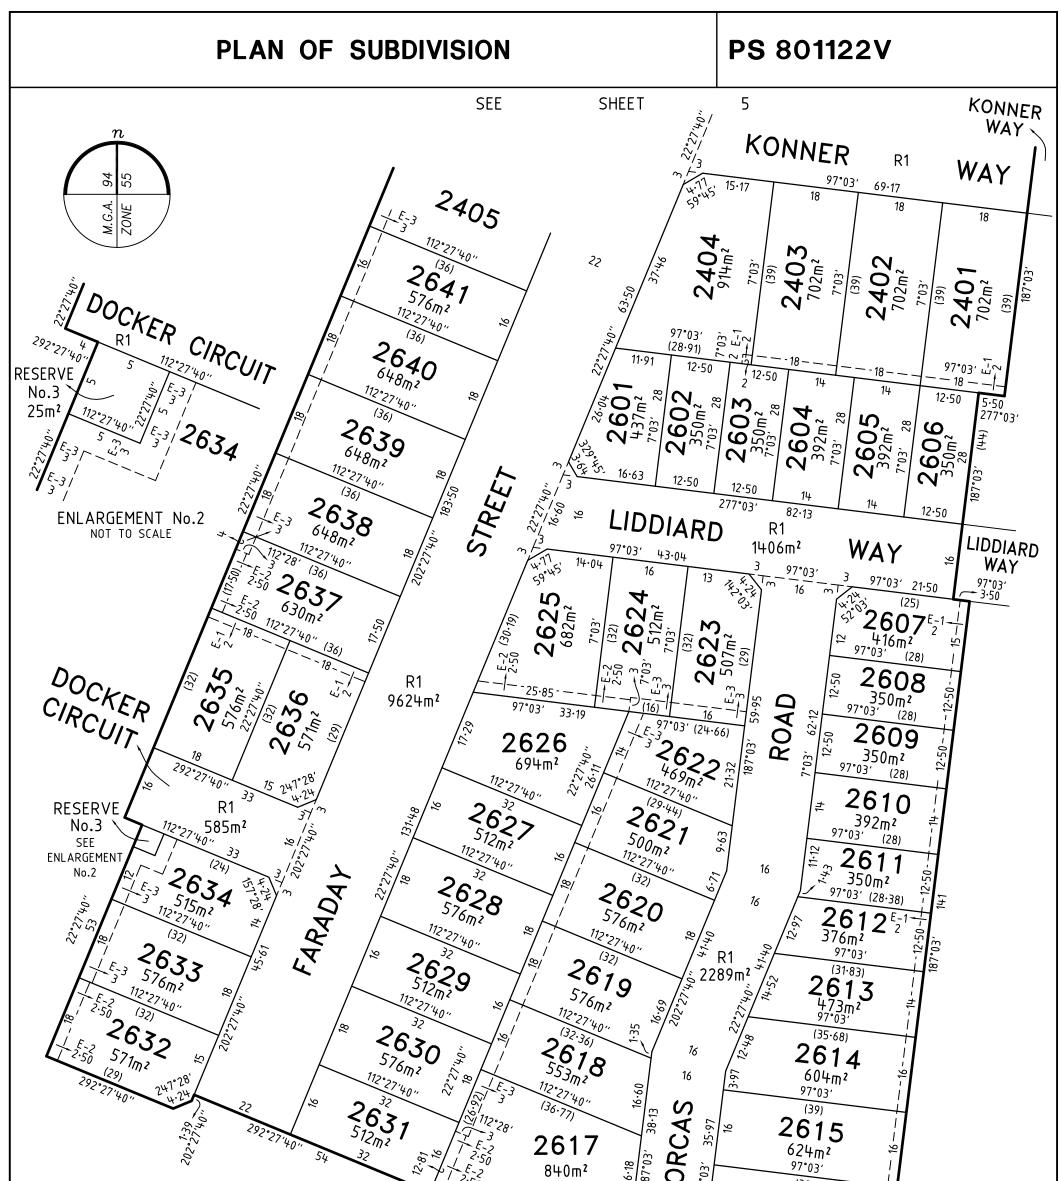

| I                                                                                                                                                                    | PLAN OF SUBDIV                                                                                                                                                                                                        | VISION                                                                                                                                                                  | EDITION                                                                                                                                                                                              | PS 801122V                                                                                                                                                                           |
|----------------------------------------------------------------------------------------------------------------------------------------------------------------------|-----------------------------------------------------------------------------------------------------------------------------------------------------------------------------------------------------------------------|-------------------------------------------------------------------------------------------------------------------------------------------------------------------------|------------------------------------------------------------------------------------------------------------------------------------------------------------------------------------------------------|--------------------------------------------------------------------------------------------------------------------------------------------------------------------------------------|
|                                                                                                                                                                      | LOCATION OF LAND                                                                                                                                                                                                      |                                                                                                                                                                         | Council Name: Hume City                                                                                                                                                                              | Council                                                                                                                                                                              |
| PARISH:                                                                                                                                                              | MICKLEHAM                                                                                                                                                                                                             |                                                                                                                                                                         | Council Reference Number<br>Planning Permit Reference                                                                                                                                                |                                                                                                                                                                                      |
|                                                                                                                                                                      |                                                                                                                                                                                                                       |                                                                                                                                                                         | SPEAR Reference Number                                                                                                                                                                               |                                                                                                                                                                                      |
| TOWNSHIP:<br>SECTION:                                                                                                                                                | -                                                                                                                                                                                                                     |                                                                                                                                                                         | Certification                                                                                                                                                                                        |                                                                                                                                                                                      |
| CROWN ALLOTMEN                                                                                                                                                       | -<br>r· _                                                                                                                                                                                                             |                                                                                                                                                                         |                                                                                                                                                                                                      | r section 11 (7) of the Subdivision Act 1988                                                                                                                                         |
| CROWN ALLOTMEN                                                                                                                                                       | 24 (PART)                                                                                                                                                                                                             |                                                                                                                                                                         |                                                                                                                                                                                                      | on under section 6: 13/02/2017                                                                                                                                                       |
| TITLE REFERENCE:                                                                                                                                                     | VOL FOL                                                                                                                                                                                                               |                                                                                                                                                                         | Public Open Space                                                                                                                                                                                    |                                                                                                                                                                                      |
|                                                                                                                                                                      |                                                                                                                                                                                                                       |                                                                                                                                                                         |                                                                                                                                                                                                      | pen space under section 18 of the Subdivision Act 1988<br>equirement has not been satisfied                                                                                          |
| LAST PLAN<br>REFERENCE:                                                                                                                                              | LOT T ON PS746094C                                                                                                                                                                                                    |                                                                                                                                                                         | Digitally signed by: Patrick                                                                                                                                                                         | Mora for Hume City Council on 05/09/2017                                                                                                                                             |
| POSTAL ADDRESS:<br>(at time of subdivision                                                                                                                           | ERROL BOULEVARD<br>) MICKLEHAM 3064                                                                                                                                                                                   |                                                                                                                                                                         |                                                                                                                                                                                                      |                                                                                                                                                                                      |
| MGA 94<br>CO-ORDINATES:<br>(approx. centre of<br>land in plan)                                                                                                       | E 314 300<br>N 5 844 250                                                                                                                                                                                              | ZONE: 55                                                                                                                                                                |                                                                                                                                                                                                      |                                                                                                                                                                                      |
|                                                                                                                                                                      | IG OF ROADS AND/OR F                                                                                                                                                                                                  |                                                                                                                                                                         |                                                                                                                                                                                                      | NOTATIONS                                                                                                                                                                            |
| IDENTIFIER<br>ROAD R1                                                                                                                                                | COUNCIL/I                                                                                                                                                                                                             |                                                                                                                                                                         | STAGING TH                                                                                                                                                                                           | is ₩/is not a staged subdivision<br>anning Permit No. <b>P19036</b>                                                                                                                  |
| RESERVE N<br>RESERVE N<br>RESERVE N                                                                                                                                  | o.1 HUME CITY<br>o.2 JEMENA ELECTRICITY                                                                                                                                                                               |                                                                                                                                                                         | DEPTH LIMITATION                                                                                                                                                                                     | DOES NOT APPLY                                                                                                                                                                       |
|                                                                                                                                                                      | I                                                                                                                                                                                                                     |                                                                                                                                                                         | 10TS 1 TO 2400 8 24                                                                                                                                                                                  |                                                                                                                                                                                      |
|                                                                                                                                                                      | <u>E OF PLAN</u><br>LE OF POWERLINE EASEMENT E-3<br>CONTAINED IN DORCAS ROAD ON TH                                                                                                                                    | IIS PLAN).                                                                                                                                                              | FROM THIS PLAN.                                                                                                                                                                                      | 77 TO 2600 (ALL INCLUSIVE) HAVE BEEN OMITTED                                                                                                                                         |
| TO REMOVE THE WHO<br>ON PS746094C (NOW                                                                                                                               | LE OF POWERLINE EASEMENT E-3<br>CONTAINED IN DORCAS ROAD ON TH<br>REMOVAL OF EASEMENT                                                                                                                                 | IIS PLAN).                                                                                                                                                              | FROM THIS PLAN.                                                                                                                                                                                      |                                                                                                                                                                                      |
| TO REMOVE THE WHO<br>ON PS746094C (NOW<br>GROUNDS FOR F<br>AGREEMENT BY ALL I                                                                                        | LE OF POWERLINE EASEMENT E-3<br>CONTAINED IN DORCAS ROAD ON TH<br><u>REMOVAL OF EASEMENT</u><br>NTERESTED PARTIES.                                                                                                    | EASEMENT                                                                                                                                                                | FROM THIS PLAN.<br>TANGENT POINTS ARE<br>INFORMATION                                                                                                                                                 | SHOWN THUS:                                                                                                                                                                          |
| TO REMOVE THE WHO<br>ON PS746094C (NOW<br>GROUNDS FOR F<br>AGREEMENT BY ALL I<br>LEGEND: E – E<br>SUBJECT                                                            | LE OF POWERLINE EASEMENT E-3<br>CONTAINED IN DORCAS ROAD ON TH<br>REMOVAL OF EASEMENT                                                                                                                                 | EASEMENT<br>Crown Grant in the Nature<br>WIDTH                                                                                                                          | FROM THIS PLAN.<br>TANGENT POINTS ARE<br>INFORMATION                                                                                                                                                 | SHOWN THUS:                                                                                                                                                                          |
| TO REMOVE THE WHO<br>ON PS746094C (NOW<br>GROUNDS FOR F<br>AGREEMENT BY ALL I<br>LEGEND: E – E                                                                       | LE OF POWERLINE EASEMENT E-3<br>CONTAINED IN DORCAS ROAD ON TH<br><u>REMOVAL OF EASEMENT</u><br>NTERESTED PARTIES.                                                                                                    | EASEMENT<br>Crown Grant in the Nature                                                                                                                                   | FROM THIS PLAN.<br>TANGENT POINTS ARE<br>INFORMATION<br>of an Easement or Other Er                                                                                                                   | SHOWN THUS:                                                                                                                                                                          |
| TO REMOVE THE WHO<br>ON PS746094C (NOW<br>GROUNDS FOR F<br>AGREEMENT BY ALL I<br>LEGEND: E – E<br>SUBJECT<br>LAND                                                    | LE OF POWERLINE EASEMENT E-3<br>CONTAINED IN DORCAS ROAD ON TH<br><u>REMOVAL OF EASEMENT</u><br>NTERESTED PARTIES.                                                                                                    | EASEMENT<br>Crown Grant in the Nature<br>WIDTH<br>(METRES)                                                                                                              | FROM THIS PLAN.<br>TANGENT POINTS ARE<br>INFORMATION<br>of an Easement or Other Er<br>ORIGIN                                                                                                         | SHOWN THUS:                                                                                                                                                                          |
| TO REMOVE THE WHO<br>ON PS746094C (NOW<br>GROUNDS FOR F<br>AGREEMENT BY ALL I<br>LEGEND: E – E<br>SUBJECT<br>LAND<br>E-1                                             | LE OF POWERLINE EASEMENT E-3<br>CONTAINED IN DORCAS ROAD ON TH<br><u>REMOVAL OF EASEMENT</u><br>NTERESTED PARTIES.<br>Incumbering Easement, Condition in (<br>PURPOSE<br>DRAINAGE                                     | EASEMENT<br>Crown Grant in the Nature<br>WIDTH<br>(METRES)<br>SEE DIAG                                                                                                  | FROM THIS PLAN. TANGENT POINTS ARE INFORMATION of an Easement or Other Er ORIGIN THIS PLAN                                                                                                           | SHOWN THUS:                                                                                                                                                                          |
| TO REMOVE THE WHO<br>ON PS746094C (NOW<br>GROUNDS FOR F<br>AGREEMENT BY ALL I<br>LEGEND: E – E<br>SUBJECT<br>LAND<br>E-1<br>E-2<br>E-3                               | LE OF POWERLINE EASEMENT E-3<br>CONTAINED IN DORCAS ROAD ON TH<br><u>REMOVAL OF EASEMENT</u><br>NTERESTED PARTIES.<br>Incumbering Easement, Condition in (<br>PURPOSE<br>DRAINAGE<br>SEWERAGE<br>DRAINAGE             | EASEMENT<br>Crown Grant in the Nature<br>WIDTH<br>(METRES)<br>SEE DIAG<br>SEE DIAG<br>SEE DIAG                                                                          | FROM THIS PLAN.<br>TANGENT POINTS ARE<br>INFORMATION<br>of an Easement or Other Er<br>ORIGIN<br>THIS PLAN<br>THIS PLAN                                                                               | SHOWN THUS:                                                                                                                                                                          |
| TO REMOVE THE WHO<br>ON PS746094C (NOW<br>GROUNDS FOR F<br>AGREEMENT BY ALL I<br>LEGEND: E – E<br>SUBJECT<br>LAND<br>E-1<br>E-2<br>E-3<br>E-3<br>E-3<br>MERRIFIELD – | LE OF POWERLINE EASEMENT E-3<br>CONTAINED IN DORCAS ROAD ON TH<br><u>REMOVAL OF EASEMENT</u><br>NTERESTED PARTIES.<br>Incumbering Easement, Condition in O<br>PURPOSE<br>DRAINAGE<br>SEWERAGE<br>DRAINAGE<br>SEWERAGE | EASEMENT         Crown       Gront in the Nature         WIDTH<br>(METRES)          SEE       DIAG         SEE       DIAG         SEE       DIAG         SEE       DIAG | FROM THIS PLAN.<br>TANGENT POINTS ARE<br>INFORMATION<br>of an Easement or Other Er<br>ORIGIN<br>THIS PLAN<br>THIS PLAN<br>THIS PLAN<br>THIS PLAN<br>THIS PLAN<br>THIS PLAN<br>THIS PLAN<br>THIS PLAN | SHOWN THUS:<br>A – Appurtenant Easement<br>LAND BENEFITED/IN FAVOUR OF<br>HUME CITY COUNCIL<br>YARRA VALLEY WATER CORPORATION<br>HUME CITY COUNCIL<br>YARRA VALLEY WATER CORPORATION |
| TO REMOVE THE WHO<br>ON PS746094C (NOW<br>GROUNDS FOR F<br>AGREEMENT BY ALL I<br>LEGEND: E – E<br>SUBJECT<br>LAND<br>E-1<br>E-2<br>E-3<br>E-3<br>E-3                 | LE OF POWERLINE EASEMENT E-3<br>CONTAINED IN DORCAS ROAD ON TH<br>REMOVAL OF EASEMENT<br>NTERESTED PARTIES.                                                                                                           | EASEMENT<br>Crown Grant in the Nature<br>WIDTH<br>(METRES)<br>SEE DIAG<br>SEE DIAG<br>SEE DIAG                                                                          | FROM THIS PLAN.<br>TANGENT POINTS ARE<br>INFORMATION<br>of an Easement or Other Er<br>ORIGIN<br>THIS PLAN<br>THIS PLAN                                                                               | SHOWN THUS:                                                                                                                                                                          |