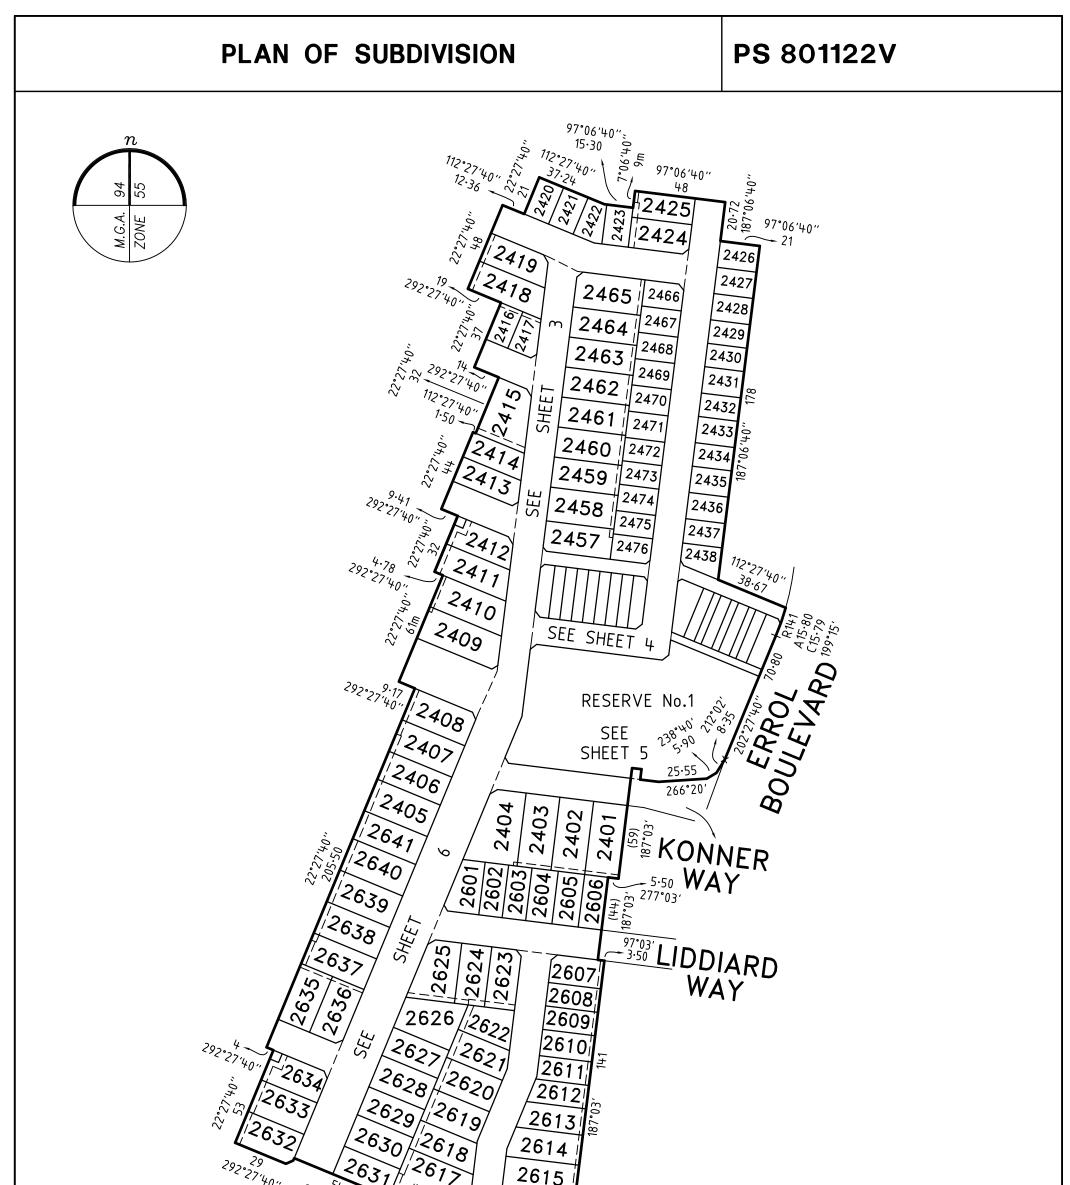

| I                                                                                                                                                                    | PLAN OF SUBDIV                                                                                                                                                                                                        | VISION                                                                                                                                                                  | EDITION                                                                                                                                                                                              | PS 801122V                                                                                                                                                                           |
|----------------------------------------------------------------------------------------------------------------------------------------------------------------------|-----------------------------------------------------------------------------------------------------------------------------------------------------------------------------------------------------------------------|-------------------------------------------------------------------------------------------------------------------------------------------------------------------------|------------------------------------------------------------------------------------------------------------------------------------------------------------------------------------------------------|--------------------------------------------------------------------------------------------------------------------------------------------------------------------------------------|
|                                                                                                                                                                      | LOCATION OF LAND                                                                                                                                                                                                      |                                                                                                                                                                         | Council Name: Hume City                                                                                                                                                                              | Council                                                                                                                                                                              |
| PARISH:                                                                                                                                                              | MICKLEHAM                                                                                                                                                                                                             |                                                                                                                                                                         | Council Reference Number<br>Planning Permit Reference                                                                                                                                                |                                                                                                                                                                                      |
|                                                                                                                                                                      |                                                                                                                                                                                                                       |                                                                                                                                                                         | SPEAR Reference Number                                                                                                                                                                               |                                                                                                                                                                                      |
| TOWNSHIP:<br>SECTION:                                                                                                                                                | -                                                                                                                                                                                                                     |                                                                                                                                                                         | Certification                                                                                                                                                                                        |                                                                                                                                                                                      |
| CROWN ALLOTMEN                                                                                                                                                       | -<br>r· _                                                                                                                                                                                                             |                                                                                                                                                                         |                                                                                                                                                                                                      | r section 11 (7) of the Subdivision Act 1988                                                                                                                                         |
| CROWN ALLOTMEN                                                                                                                                                       | 24 (PART)                                                                                                                                                                                                             |                                                                                                                                                                         |                                                                                                                                                                                                      | on under section 6: 13/02/2017                                                                                                                                                       |
| TITLE REFERENCE:                                                                                                                                                     | VOL FOL                                                                                                                                                                                                               |                                                                                                                                                                         | Public Open Space                                                                                                                                                                                    |                                                                                                                                                                                      |
|                                                                                                                                                                      |                                                                                                                                                                                                                       |                                                                                                                                                                         |                                                                                                                                                                                                      | pen space under section 18 of the Subdivision Act 1988<br>equirement has not been satisfied                                                                                          |
| LAST PLAN<br>REFERENCE:                                                                                                                                              | LOT T ON PS746094C                                                                                                                                                                                                    |                                                                                                                                                                         | Digitally signed by: Patrick                                                                                                                                                                         | Mora for Hume City Council on 05/09/2017                                                                                                                                             |
| POSTAL ADDRESS:<br>(at time of subdivision                                                                                                                           | ERROL BOULEVARD<br>) MICKLEHAM 3064                                                                                                                                                                                   |                                                                                                                                                                         |                                                                                                                                                                                                      |                                                                                                                                                                                      |
| MGA 94<br>CO-ORDINATES:<br>(approx. centre of<br>land in plan)                                                                                                       | E 314 300<br>N 5 844 250                                                                                                                                                                                              | ZONE: 55                                                                                                                                                                |                                                                                                                                                                                                      |                                                                                                                                                                                      |
|                                                                                                                                                                      | IG OF ROADS AND/OR F                                                                                                                                                                                                  |                                                                                                                                                                         |                                                                                                                                                                                                      | NOTATIONS                                                                                                                                                                            |
| IDENTIFIER<br>ROAD R1                                                                                                                                                | COUNCIL/I                                                                                                                                                                                                             |                                                                                                                                                                         | STAGING TH                                                                                                                                                                                           | is ₩/is not a staged subdivision<br>anning Permit No. <b>P19036</b>                                                                                                                  |
| RESERVE N<br>RESERVE N<br>RESERVE N                                                                                                                                  | o.1 HUME CITY<br>o.2 JEMENA ELECTRICITY                                                                                                                                                                               |                                                                                                                                                                         | DEPTH LIMITATION                                                                                                                                                                                     | DOES NOT APPLY                                                                                                                                                                       |
|                                                                                                                                                                      | I                                                                                                                                                                                                                     |                                                                                                                                                                         | 10TS 1 TO 2400 8 24                                                                                                                                                                                  |                                                                                                                                                                                      |
|                                                                                                                                                                      | <u>E OF PLAN</u><br>LE OF POWERLINE EASEMENT E-3<br>CONTAINED IN DORCAS ROAD ON TH                                                                                                                                    | IIS PLAN).                                                                                                                                                              | FROM THIS PLAN.                                                                                                                                                                                      | 77 TO 2600 (ALL INCLUSIVE) HAVE BEEN OMITTED                                                                                                                                         |
| TO REMOVE THE WHO<br>ON PS746094C (NOW                                                                                                                               | LE OF POWERLINE EASEMENT E-3<br>CONTAINED IN DORCAS ROAD ON TH<br>REMOVAL OF EASEMENT                                                                                                                                 | IIS PLAN).                                                                                                                                                              | FROM THIS PLAN.                                                                                                                                                                                      |                                                                                                                                                                                      |
| TO REMOVE THE WHO<br>ON PS746094C (NOW<br>GROUNDS FOR F<br>AGREEMENT BY ALL I                                                                                        | LE OF POWERLINE EASEMENT E-3<br>CONTAINED IN DORCAS ROAD ON TH<br><u>REMOVAL OF EASEMENT</u><br>NTERESTED PARTIES.                                                                                                    | EASEMENT                                                                                                                                                                | FROM THIS PLAN.<br>TANGENT POINTS ARE<br>INFORMATION                                                                                                                                                 | SHOWN THUS:                                                                                                                                                                          |
| TO REMOVE THE WHO<br>ON PS746094C (NOW<br>GROUNDS FOR F<br>AGREEMENT BY ALL I<br>LEGEND: E – E<br>SUBJECT                                                            | LE OF POWERLINE EASEMENT E-3<br>CONTAINED IN DORCAS ROAD ON TH<br>REMOVAL OF EASEMENT                                                                                                                                 | EASEMENT<br>Crown Grant in the Nature<br>WIDTH                                                                                                                          | FROM THIS PLAN.<br>TANGENT POINTS ARE<br>INFORMATION                                                                                                                                                 | SHOWN THUS:                                                                                                                                                                          |
| TO REMOVE THE WHO<br>ON PS746094C (NOW<br>GROUNDS FOR F<br>AGREEMENT BY ALL I<br>LEGEND: E – E                                                                       | LE OF POWERLINE EASEMENT E-3<br>CONTAINED IN DORCAS ROAD ON TH<br><u>REMOVAL OF EASEMENT</u><br>NTERESTED PARTIES.                                                                                                    | EASEMENT<br>Crown Grant in the Nature                                                                                                                                   | FROM THIS PLAN.<br>TANGENT POINTS ARE<br>INFORMATION<br>of an Easement or Other Er                                                                                                                   | SHOWN THUS:                                                                                                                                                                          |
| TO REMOVE THE WHO<br>ON PS746094C (NOW<br>GROUNDS FOR F<br>AGREEMENT BY ALL I<br>LEGEND: E – E<br>SUBJECT<br>LAND                                                    | LE OF POWERLINE EASEMENT E-3<br>CONTAINED IN DORCAS ROAD ON TH<br><u>REMOVAL OF EASEMENT</u><br>NTERESTED PARTIES.                                                                                                    | EASEMENT<br>Crown Grant in the Nature<br>WIDTH<br>(METRES)                                                                                                              | FROM THIS PLAN.<br>TANGENT POINTS ARE<br>INFORMATION<br>of an Easement or Other Er<br>ORIGIN                                                                                                         | SHOWN THUS:                                                                                                                                                                          |
| TO REMOVE THE WHO<br>ON PS746094C (NOW<br>GROUNDS FOR F<br>AGREEMENT BY ALL I<br>LEGEND: E – E<br>SUBJECT<br>LAND<br>E-1                                             | LE OF POWERLINE EASEMENT E-3<br>CONTAINED IN DORCAS ROAD ON TH<br><u>REMOVAL OF EASEMENT</u><br>NTERESTED PARTIES.<br>Incumbering Easement, Condition in (<br>PURPOSE<br>DRAINAGE                                     | EASEMENT<br>Crown Grant in the Nature<br>WIDTH<br>(METRES)<br>SEE DIAG                                                                                                  | FROM THIS PLAN. TANGENT POINTS ARE INFORMATION of an Easement or Other Er ORIGIN THIS PLAN                                                                                                           | SHOWN THUS:                                                                                                                                                                          |
| TO REMOVE THE WHO<br>ON PS746094C (NOW<br>GROUNDS FOR F<br>AGREEMENT BY ALL I<br>LEGEND: E – E<br>SUBJECT<br>LAND<br>E-1<br>E-2<br>E-3                               | LE OF POWERLINE EASEMENT E-3<br>CONTAINED IN DORCAS ROAD ON TH<br><u>REMOVAL OF EASEMENT</u><br>NTERESTED PARTIES.<br>Incumbering Easement, Condition in (<br>PURPOSE<br>DRAINAGE<br>SEWERAGE<br>DRAINAGE             | EASEMENT<br>Crown Grant in the Nature<br>WIDTH<br>(METRES)<br>SEE DIAG<br>SEE DIAG<br>SEE DIAG                                                                          | FROM THIS PLAN.<br>TANGENT POINTS ARE<br>INFORMATION<br>of an Easement or Other Er<br>ORIGIN<br>THIS PLAN<br>THIS PLAN                                                                               | SHOWN THUS:                                                                                                                                                                          |
| TO REMOVE THE WHO<br>ON PS746094C (NOW<br>GROUNDS FOR F<br>AGREEMENT BY ALL I<br>LEGEND: E – E<br>SUBJECT<br>LAND<br>E-1<br>E-2<br>E-3<br>E-3<br>E-3<br>MERRIFIELD – | LE OF POWERLINE EASEMENT E-3<br>CONTAINED IN DORCAS ROAD ON TH<br><u>REMOVAL OF EASEMENT</u><br>NTERESTED PARTIES.<br>Incumbering Easement, Condition in O<br>PURPOSE<br>DRAINAGE<br>SEWERAGE<br>DRAINAGE<br>SEWERAGE | EASEMENT         Crown       Gront in the Nature         WIDTH<br>(METRES)          SEE       DIAG         SEE       DIAG         SEE       DIAG         SEE       DIAG | FROM THIS PLAN.<br>TANGENT POINTS ARE<br>INFORMATION<br>of an Easement or Other Er<br>ORIGIN<br>THIS PLAN<br>THIS PLAN<br>THIS PLAN<br>THIS PLAN<br>THIS PLAN<br>THIS PLAN<br>THIS PLAN<br>THIS PLAN | SHOWN THUS:<br>A – Appurtenant Easement<br>LAND BENEFITED/IN FAVOUR OF<br>HUME CITY COUNCIL<br>YARRA VALLEY WATER CORPORATION<br>HUME CITY COUNCIL<br>YARRA VALLEY WATER CORPORATION |
| TO REMOVE THE WHO<br>ON PS746094C (NOW<br>GROUNDS FOR F<br>AGREEMENT BY ALL I<br>LEGEND: E – E<br>SUBJECT<br>LAND<br>E-1<br>E-2<br>E-3<br>E-3<br>E-3                 | LE OF POWERLINE EASEMENT E-3<br>CONTAINED IN DORCAS ROAD ON TH<br>REMOVAL OF EASEMENT<br>NTERESTED PARTIES.                                                                                                           | EASEMENT<br>Crown Grant in the Nature<br>WIDTH<br>(METRES)<br>SEE DIAG<br>SEE DIAG<br>SEE DIAG                                                                          | FROM THIS PLAN.<br>TANGENT POINTS ARE<br>INFORMATION<br>of an Easement or Other Er<br>ORIGIN<br>THIS PLAN<br>THIS PLAN                                                                               | SHOWN THUS:                                                                                                                                                                          |

**PS 801122V** 