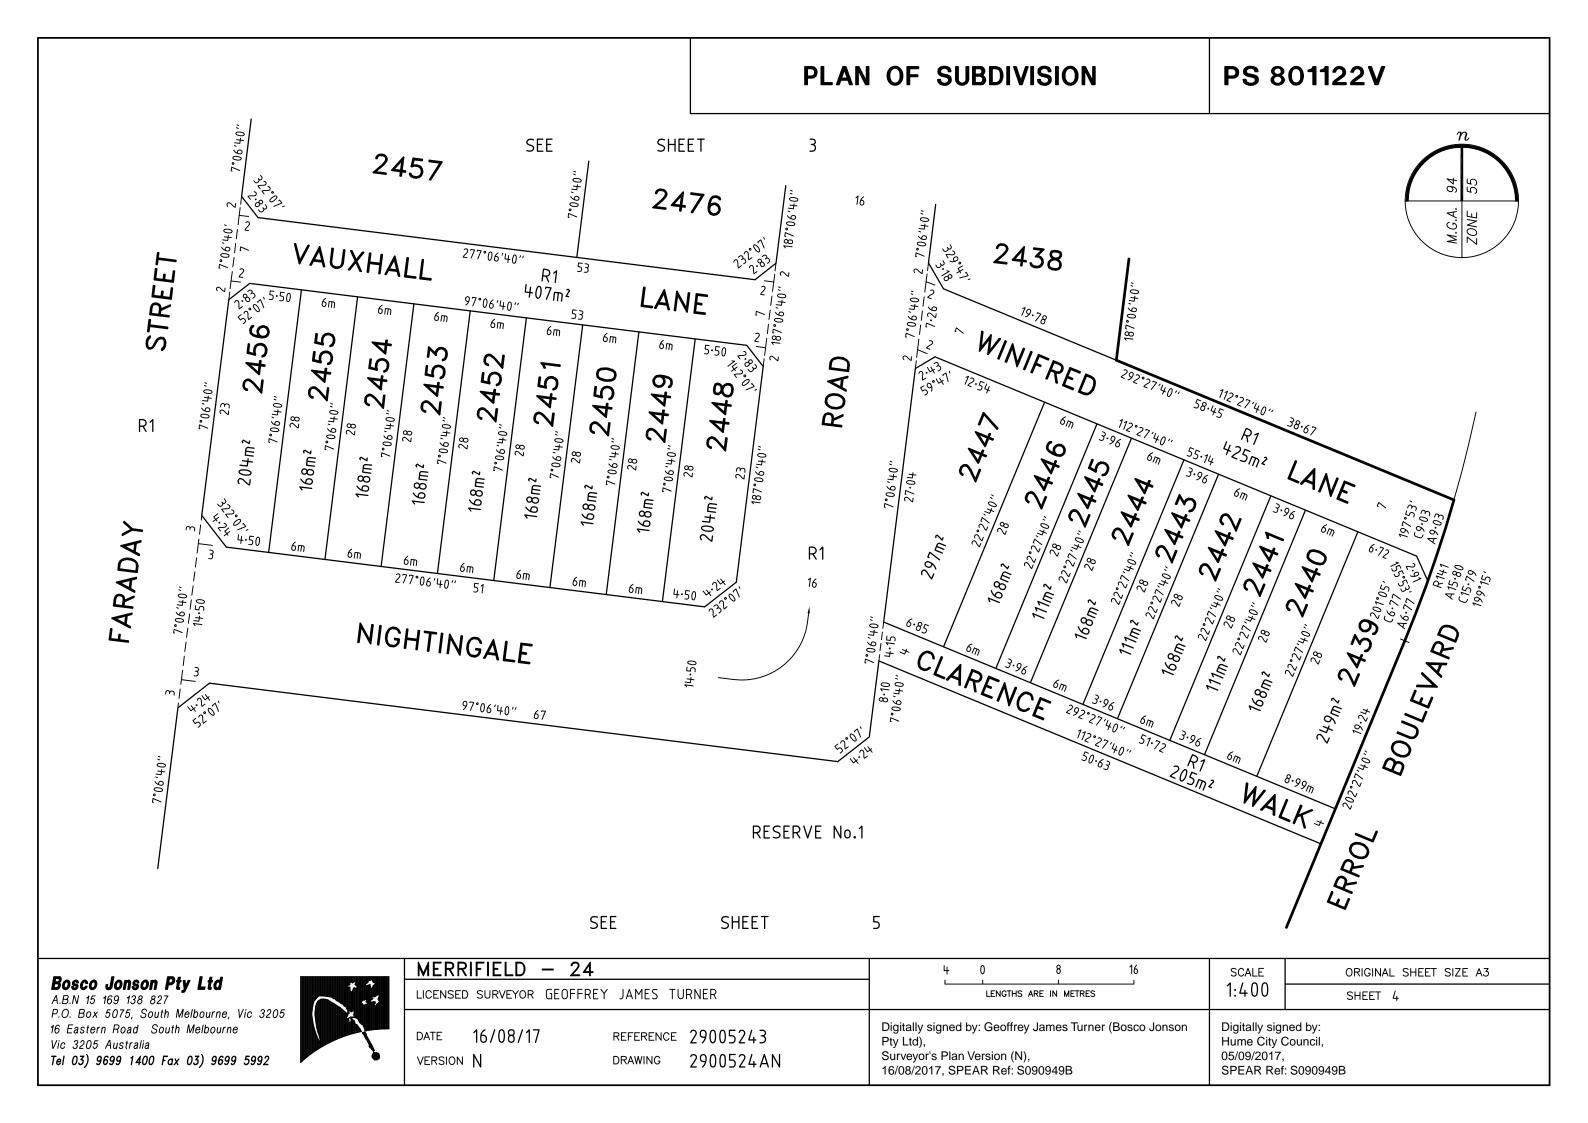

| Digitally sigr<br>Hume City C<br>05/09/2017,<br>SPEAR Ref: | Council,                                                                                                                                                                             |





| Bosco Jonson Pty Ltd                                                                                                                     | MERRIFIELD – 24                                                                                                        | 7.5 0 15 30                                                                                                                              |
|------------------------------------------------------------------------------------------------------------------------------------------|------------------------------------------------------------------------------------------------------------------------|--------------------------------------------------------------------------------------------------------------------------------------