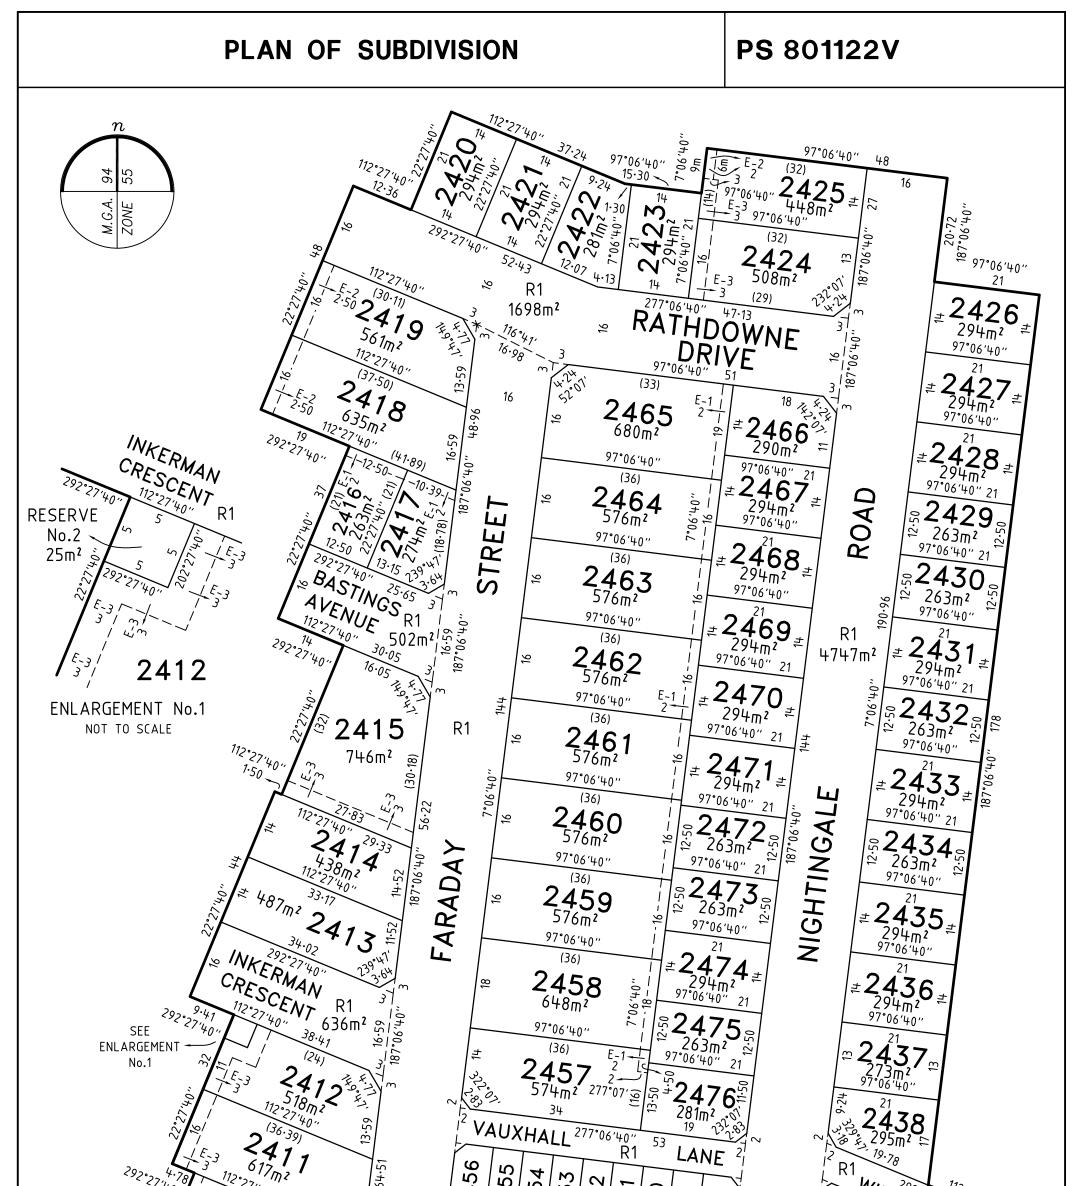

| REFERENCE 29005 | 243                                                        | ORIGINAL SHEET SIZE A3           | 3  |
| A.B.N 15 169 138 827<br>P.O. Box 5075, South Melbourne, Vic 3205                             | version $N$                                                                                                           | drawing 29005   | 24AN                                                       | SHEET 2                          |    |
| 16 Eastern Road South Melbourne<br>Vic 3205 Australia<br>Tel 03) 9699 1400 Fax 03) 9699 5992 | Digitally signed by: Geoffrey James T<br>Pty Ltd),<br>Surveyor's Plan Version (N),<br>16/08/2017, SPEAR Ref: S090949B |                 | Digitally sign<br>Hume City C<br>05/09/2017,<br>SPEAR Ref: | Council,                         |    |



| SEE SHEET 5                                                                                  | 16     545     245     16     545     245       16     545     245     245     31       16     545     245     34     31       17     545     545     34     31       18     545     545     34     31       19     545     545     34     31       19     545     545     34     31       19     545     545     34     31       19     545     545     34     31       19     545     545     34     31       10     545     545     34     31       10     545     545     34     34       10     545     545     34       11     545     545     34       12     545     545     34       14     545     545     34       14     545     545     34       14     545     545     34       15     545     545     34