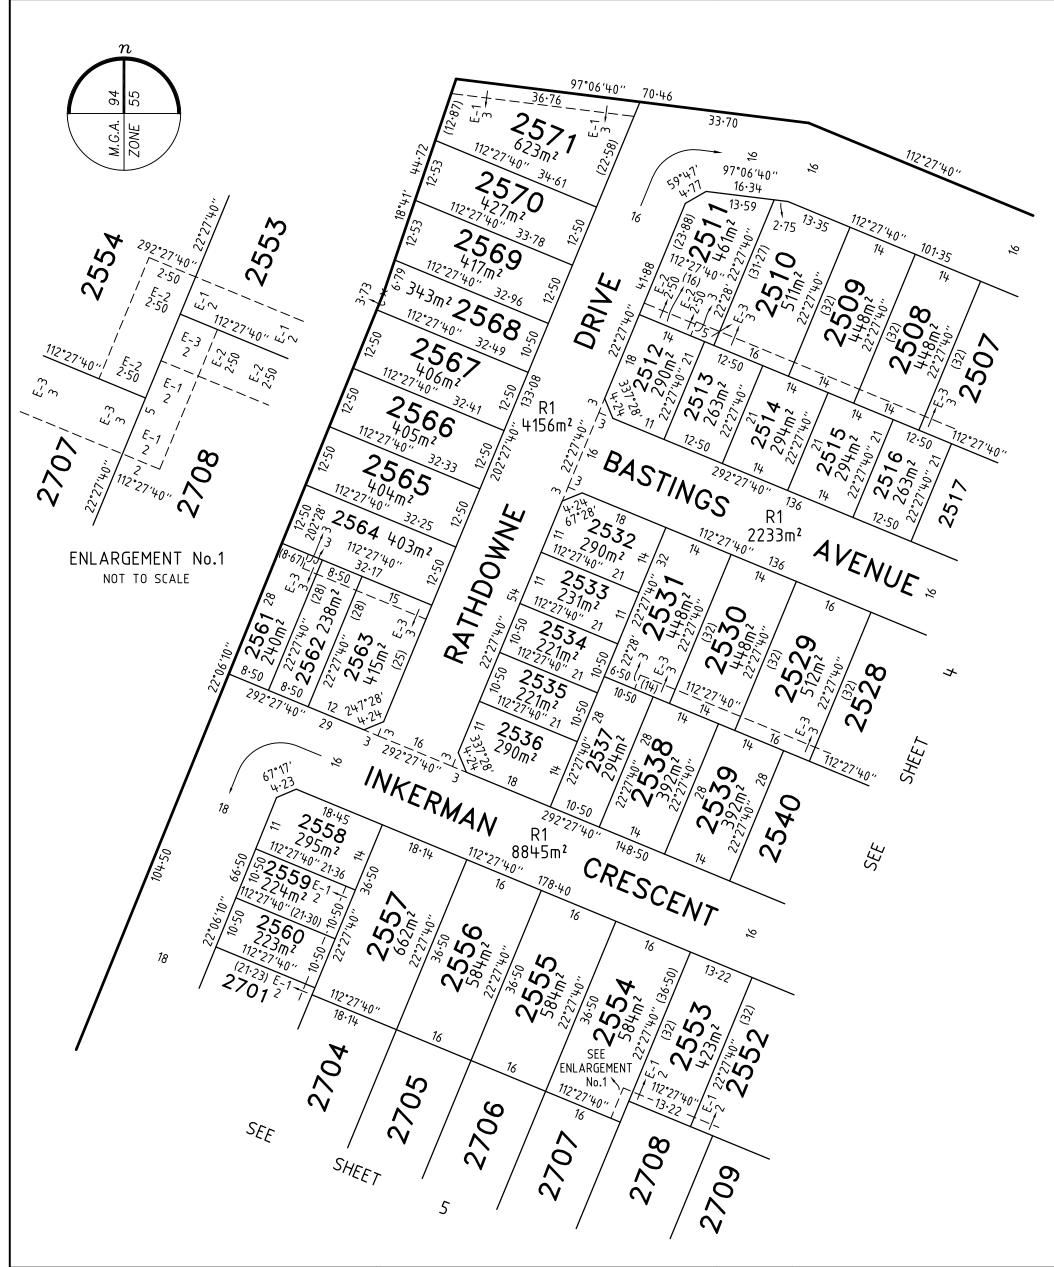

MERRIFIELD - 25

**Bosco Jonson Pty Ltd** 

A.B.N 15 169 138 827 P.O. Box 5075, South Melbourne, Vic 3205 16 Eastern Road South Melbourne Vic 3205 Australia Tel 03) 9699 1400 Fax 03) 9699 5992

| LICENSE | D SURVEYOR | GEOFFREY JAMES TU | IRNER  | scale<br>1:750 | 7·5<br> | 0<br>LENGT | 15<br>HS ARE IN METRES | 30<br> |
|---------|------------|-------------------|--------|----------------|---------|------------|------------------------|--------|
| DATE    | 10/08/17   | REFERENCE         | 290052 | 253            |         | ORIGINA    | L SHEET SIZE A3        |        |
| VERSION | Н          | DRAWING           | 290052 | 25AH           |         | SHEET      | 3                      |        |

Digitally signed by: Geoffrey James Turner (Bosco Jonson Pty Ltd), Surveyor's Plan Version (H),

16/08/2017, SPEAR Ref: S091023M

Digitally signed by: Hume City Council, 05/09/2017, SPEAR Ref: S091023M

**PS 801149Y** 