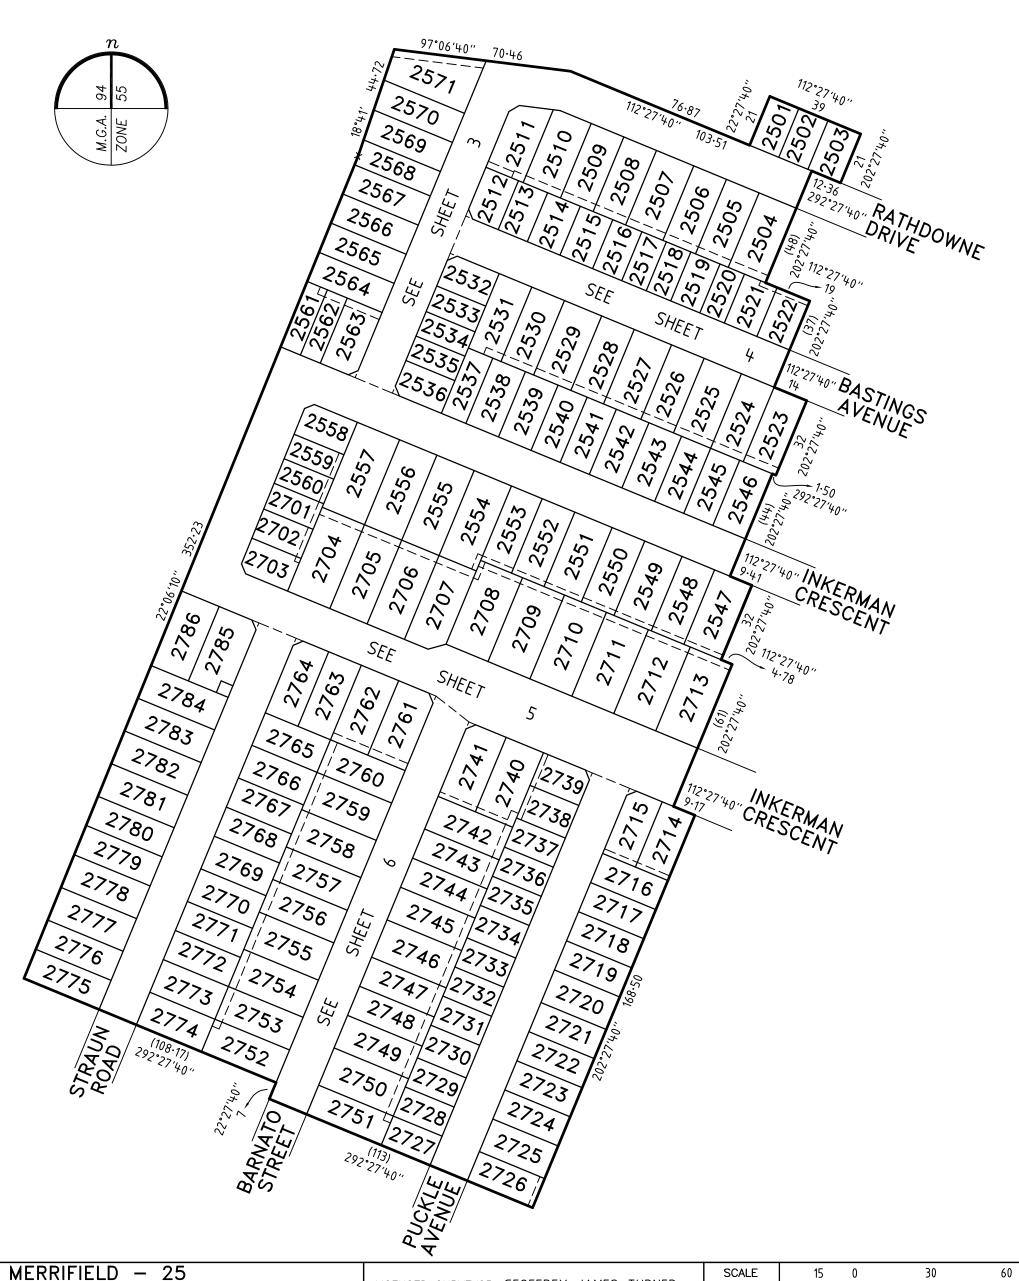

MERRIFIELD - 25

**157 LOTS** 

LICENSED SURVEYOR GEOFFREY JAMES TURNER

**REFERENCE** 29005253

**DRAWING** 

2900525AH

ORIGINAL SHEET SIZE A3

SHEETS

SHEET 1 OF 9

**Bosco Jonson Pty Ltd** 

A.B.N 15 169 138 827 P.O. Box 5075, South Melbourne, Vic 3205 16 Eastern Road South Melbourne Vic 3205 Australia Tel 03) 9699 1400 Fax 03) 9699 5992

Digitally signed by: Geoffrey James Turner (Bosco Jonson

Surveyor's Plan Version (H), 16/08/2017, SPEAR Ref: S091023M

10/08/17

DATE

VERSION H

**PS 801149Y** 

Bosco Jonson Pty Ltd

A.B.N 15 169 138 827

P.O. Box 5075, South Melbourne, Vic 3205
16 Eastern Road South Melbourne

Vic 3205 Australia

Tel 03) 9699 1400 Fax 03) 9699 5992

| LICENSED SURVE   | OR GEOFFREY | ' JAMES | TURNER    | 1 1 1 0 0 | ' |            |               |   |
|------------------|-------------|---------|-----------|-----------|---|------------|---------------|---|
| ZIOZINOZB GOINIZ | ok dearrier | 3711123 | TOTALLE   | 1:1500    |   | LENGTHS    | ARE IN METRES |   |
| DATE 10/08       | /17         | REFEREN | ICE 29005 | 253       |   | ORIGINAL : | SHEET SIZE A3 | 3 |
| VERSION H        |             | DRAWING | 29005     | 25AH      |   | SHEET 2    |               |   |