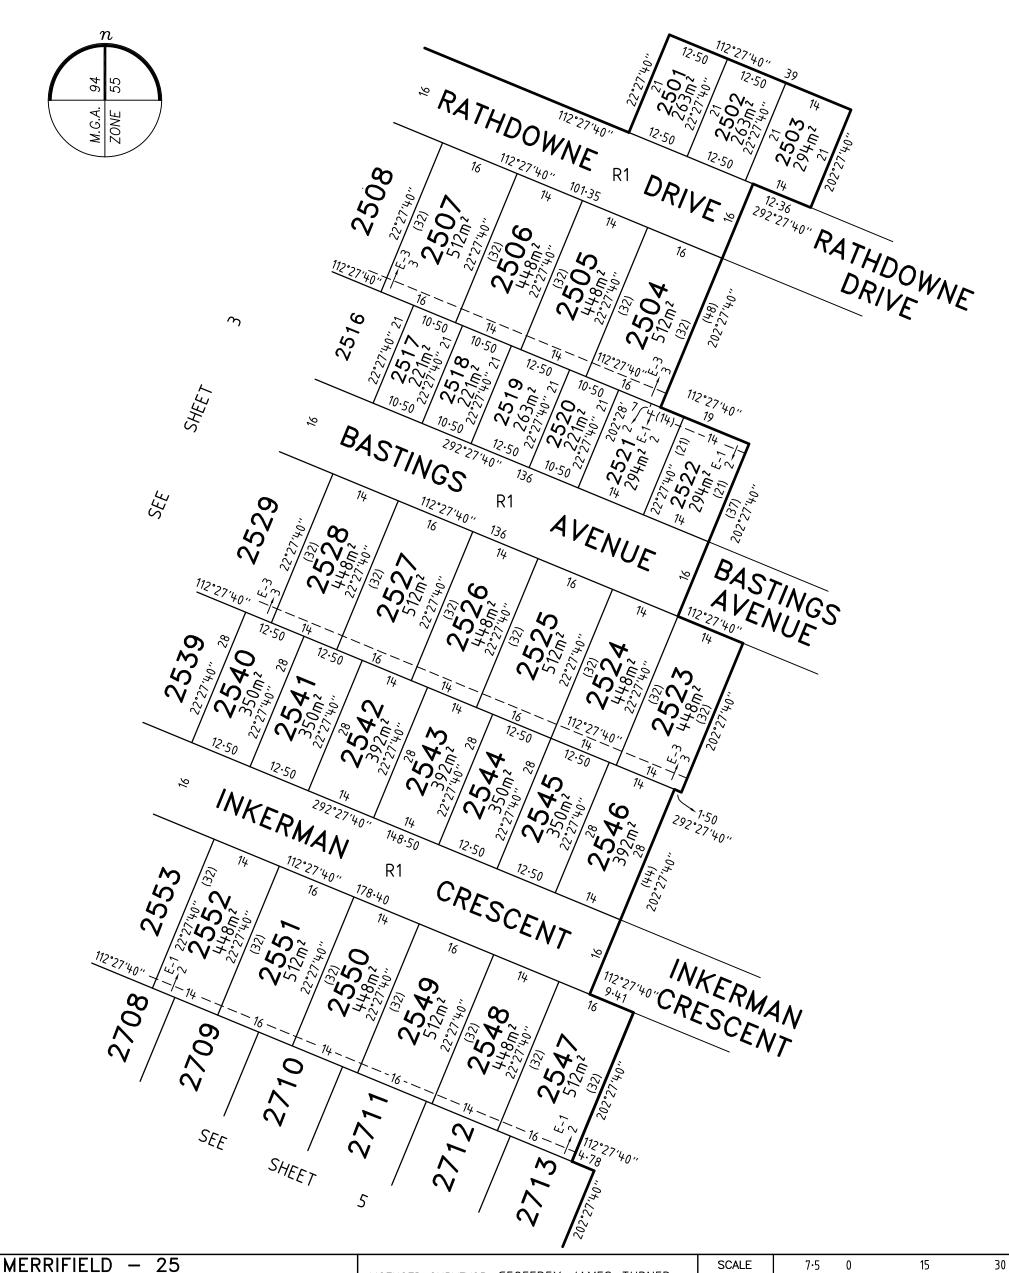

**Bosco Jonson Pty Ltd** 

A.B.N 15 169 138 827 P.O. Box 5075, South Melbourne, Vic 3205 16 Eastern Road South Melbourne Vic 3205 Australia Tel 03) 9699 1400 Fax 03) 9699 5992

| LICENSED | SURVEYOR | GEOFFREY | JAMES | TURNER |
|----------|----------|----------|-------|--------|
|          |          |          |       |        |

10/08/17 **REFERENCE** 29005253 DATE VERSION H **DRAWING** 2900525AH

| 1:750 | LENGTHS ARE IN METRES  |
|-------|------------------------|
| 53    | ORIGINAL SHEET SIZE A3 |
| 5AH   | SHEET 4                |

Digitally signed by: Geoffrey James Turner (Bosco Jonson Pty Ltd), Surveyor's Plan Version (H).

16/08/2017, SPEAR Ref: S091023M

Digitally signed by: Hume City Council, 05/09/2017, SPEAR Ref: S091023M

Vic 3205 Australia Tel 03) 9699 1400 Fax 03) 9699 5992