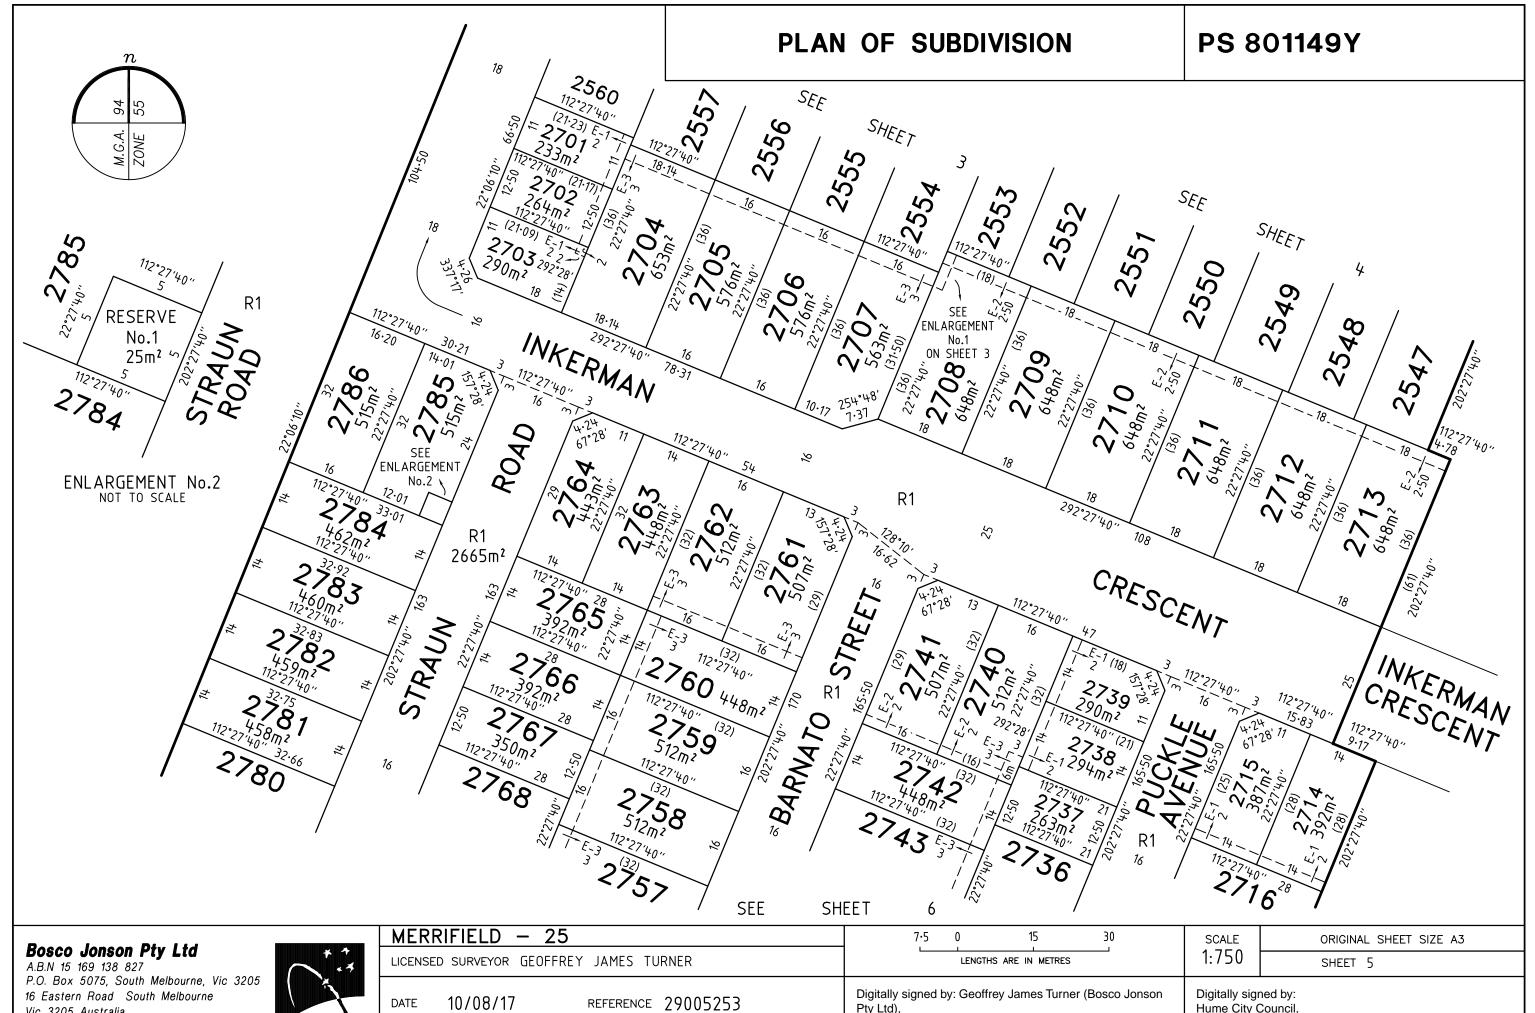

### PS 801149Y

LOCATION OF LAND

PARISH: **MICKLEHAM** 

TOWNSHIP: **SECTION:** 

CROWN ALLOTMENT:

CROWN PORTION: 24 (PART)

TITLE REFERENCE: VOL FOL

LAST PLAN **REFERENCE:**  LOT S ON PS746094C

**POSTAL ADDRESS:** RATHDOWNE DRIVE MICKLEHAM 3064 (at time of subdivision)

MGA 94 CO-ORDINATES: (approx. centre of

land in plan)

314 150

N 5 844 350

ZONE: 55

VESTING OF ROADS AND/OR RESERVES **IDENTIFIER** COUNCIL/BODY/PERSON HUME CITY COUNCIL ROAD R1 JEMENA ELECTRICITY NETWORKS (VIC) LTD RESERVE No.1

LOTS 1 TO 2500 AND 2572 TO 2700 (ALL INCLUSIVE) HAVE BEEN OMITTED FROM

THIS PLAN.

DATE

| MEKKILI     |        | <u> </u> |       |        |  |
|-------------|--------|----------|-------|--------|--|
| LICENSED SU | RVEYOR | GEOFFREY | JAMES | TURNER |  |
|             |        |          |       |        |  |

10/08/17 REFERENCE 29005253 VERSION H DRAWING 2900525AH Digitally signed by: Geoffrey James Turner (Bosco Jonson Pty Ltd), Surveyor's Plan Version (H),

16/08/2017, SPEAR Ref: S091023M

SHEET 6

Digitally signed by: Hume City Council, 05/09/2017, SPEAR Ref: S091023M