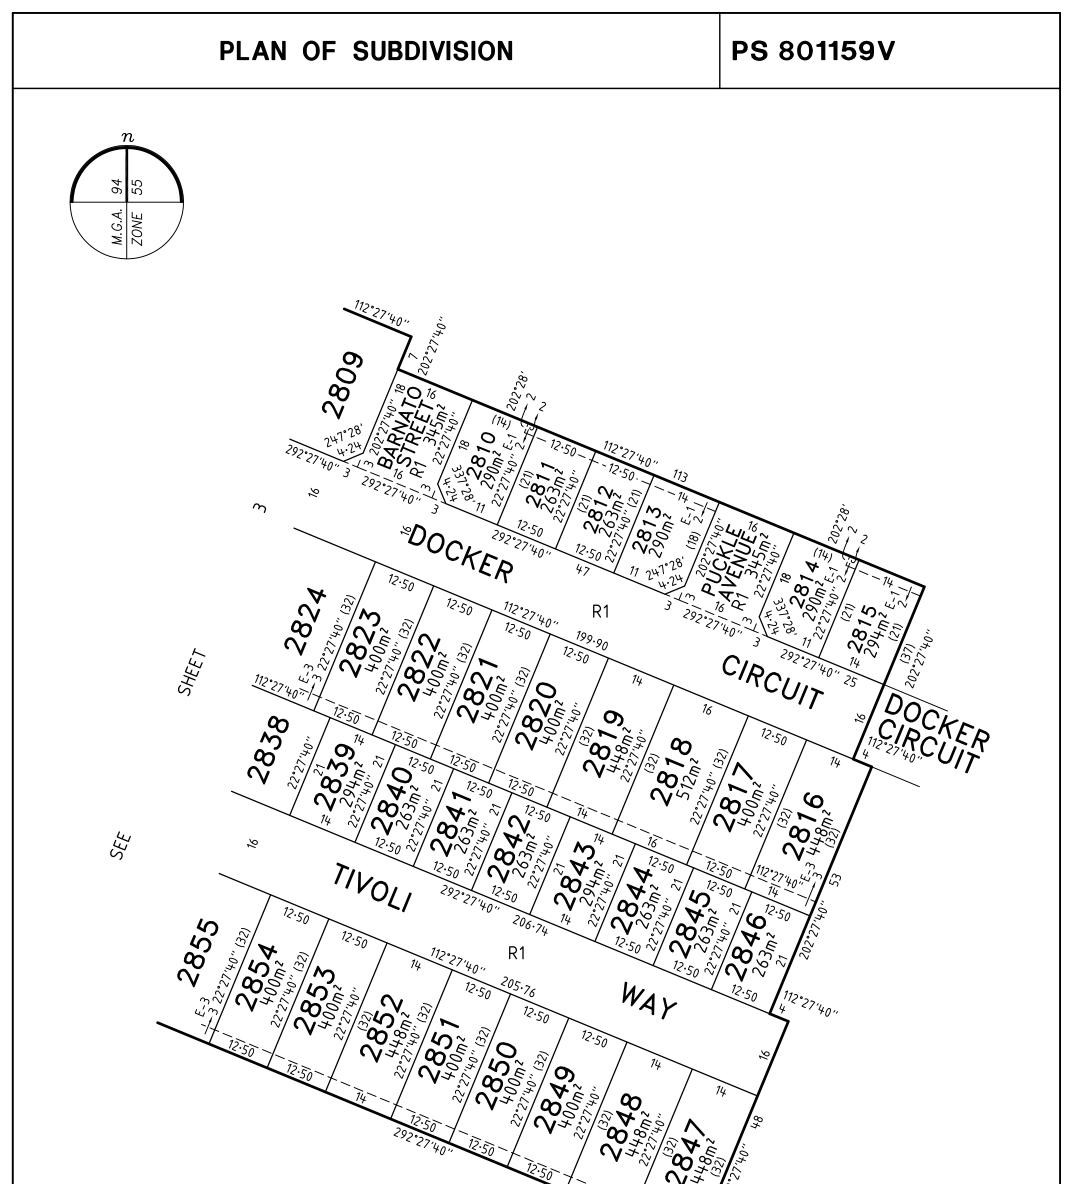

|    | $/ (V \neq J_{\alpha})$ |
|----|-------------------------|
| 14 | 1- m                    |
| ~  | 14 -1                   |
|    |                         |

| MERRIFIELD – 28                                                                              |     | LICENSED SURVEYOR GEOFFREY                                                                                            | JAMES TURNER     | scale<br>1:750                                            | 7.5 0    | 15<br>ARE IN METRES | 30 |
|----------------------------------------------------------------------------------------------|-----|-----------------------------------------------------------------------------------------------------------------------|------------------|-----------------------------------------------------------|----------|---------------------|----|
| Bosco Jonson Pty Ltd                                                                         | * * | DATE 07/08/17                                                                                                         | REFERENCE 290052 | 283                                                       | ORIGINAL | SHEET SIZE A3       | 5  |
| A.B.N 15 169 138 827<br>P.O. Box 5075, South Melbourne, Vic 3205                             | ×** | VERSION D                                                                                                             | DRAWING 29005    | 28AD                                                      | SHEET 4  |                     |    |
| 16 Eastern Road South Melbourne<br>Vic 3205 Australia<br>Tel 03) 9699 1400 Fax 03) 9699 5992 |     | Digitally signed by: Geoffrey James T<br>Pty Ltd),<br>Surveyor's Plan Version (D),<br>16/08/2017, SPEAR Ref: S093695C |                  | Digitally sigr<br>Hume City (<br>25/08/2017,<br>SPEAR Ref | Council, |                     |    |