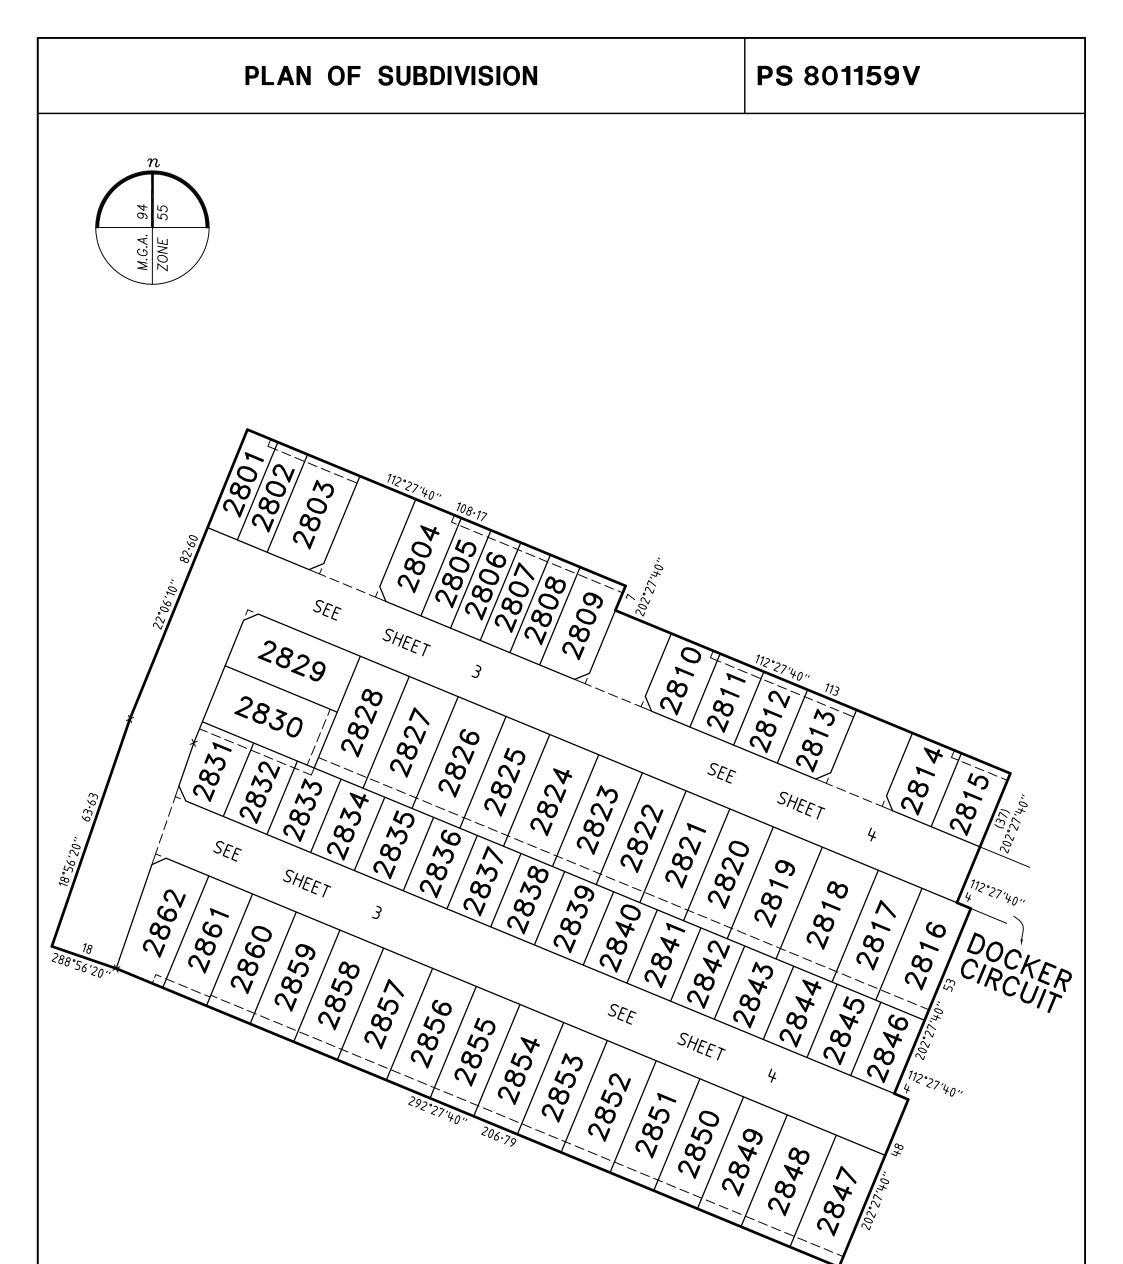

|                                                                                                                                   | PLAN                                   | OF SUBD                   | IVISION                                                                                         | EDITION                                                                                                                                                                                                               | PS 801159V                                                                                                                    |  |  |
|-----------------------------------------------------------------------------------------------------------------------------------|----------------------------------------|---------------------------|-------------------------------------------------------------------------------------------------|-----------------------------------------------------------------------------------------------------------------------------------------------------------------------------------------------------------------------|-------------------------------------------------------------------------------------------------------------------------------|--|--|
|                                                                                                                                   | LOCA                                   | ATION OF LANE             | )                                                                                               | Council Name: Hume Cit                                                                                                                                                                                                | / Council                                                                                                                     |  |  |
| PARISH: MICKLEHAM                                                                                                                 |                                        |                           |                                                                                                 | Council Reference Number: S008068<br>Planning Permit Reference: P19036<br>SPEAR Reference Number: S093695C                                                                                                            |                                                                                                                               |  |  |
| TOWNSHIP:                                                                                                                         | -                                      |                           |                                                                                                 | Certification                                                                                                                                                                                                         |                                                                                                                               |  |  |
| SECTION:                                                                                                                          | _                                      |                           |                                                                                                 |                                                                                                                                                                                                                       | er section 11 (7) of the Subdivision Act 1988                                                                                 |  |  |
| CROWN ALLOTME                                                                                                                     | :NT: –                                 |                           |                                                                                                 |                                                                                                                                                                                                                       | on under section 6: 05/04/2017                                                                                                |  |  |
| CROWN PORTION                                                                                                                     | : 24 (                                 | PART)                     |                                                                                                 | Public Open Space                                                                                                                                                                                                     |                                                                                                                               |  |  |
| TITLE REFERENCE                                                                                                                   | E: VOL                                 | FOL                       |                                                                                                 |                                                                                                                                                                                                                       | open space under section 18 of the Subdivision Act 1988 equirement has not been satisfied                                     |  |  |
| LAST PLAN<br>REFERENCE:                                                                                                           | LOT                                    | U ON PS7460940            | 2                                                                                               | Digitally signed by: Patric                                                                                                                                                                                           | k Mora for Hume City Council on 25/08/2017                                                                                    |  |  |
| POSTAL ADDRESS<br>(at time of subdivisi                                                                                           | DOON                                   | (ER CIRCUIT<br>LEHAM 3064 |                                                                                                 |                                                                                                                                                                                                                       |                                                                                                                               |  |  |
| MGA 94<br>CO-ORDINATES:<br>(approx. centre of<br>land in plan)                                                                    |                                        | 314 050<br>844 090        | ZONE: 55                                                                                        |                                                                                                                                                                                                                       |                                                                                                                               |  |  |
|                                                                                                                                   |                                        | OADS AND/OR               |                                                                                                 |                                                                                                                                                                                                                       | NOTATIONS                                                                                                                     |  |  |
| ROAD R1                                                                                                                           | IR                                     |                           | /BODY/PERSON                                                                                    | STAGING T                                                                                                                                                                                                             | his <del>ie/</del> is not a staged subdivision<br>Ianning Permit No. <b>P19036</b>                                            |  |  |
|                                                                                                                                   |                                        |                           |                                                                                                 | DEPTH LIMITATION                                                                                                                                                                                                      | DOES NOT APPLY                                                                                                                |  |  |
|                                                                                                                                   |                                        |                           |                                                                                                 | LAND SUBDIVIDED - 3                                                                                                                                                                                                   |                                                                                                                               |  |  |
|                                                                                                                                   |                                        |                           |                                                                                                 | I<br>LOTS 1 TO 2800 (BOT                                                                                                                                                                                              | H INCLUSIVE) HAVE BEEN OMITTED FROM THIS PLAN                                                                                 |  |  |
|                                                                                                                                   |                                        |                           |                                                                                                 | L                                                                                                                                                                                                                     |                                                                                                                               |  |  |
|                                                                                                                                   |                                        |                           |                                                                                                 |                                                                                                                                                                                                                       |                                                                                                                               |  |  |
| LEGEND: E –                                                                                                                       | • Encumbering                          | Easement, Condition ir    |                                                                                                 | J<br>T INFORMATION<br>re of an Easement or Other E                                                                                                                                                                    | ncumbrance A - Appurtenant Easement                                                                                           |  |  |
|                                                                                                                                   |                                        | Easement, Condition ir    |                                                                                                 | T INFORMATION                                                                                                                                                                                                         | ncumbrance A - Appurtenant Easement<br>LAND BENEFITED/IN FAVOUR OF                                                            |  |  |
| SUBJECT                                                                                                                           | P                                      |                           | n Crown Grant in the Natur<br>WIDTH                                                             | T INFORMATION<br>re of an Easement or Other E                                                                                                                                                                         |                                                                                                                               |  |  |
| SUBJECT<br>LAND                                                                                                                   | P                                      |                           | n Crown Grant in the Natur<br>WIDTH<br>(METRES)                                                 | T INFORMATION<br>re of an Easement or Other E<br>ORIGIN                                                                                                                                                               | LAND BENEFITED/IN FAVOUR OF                                                                                                   |  |  |
| E-1 DRAINAG                                                                                                                       | P<br>iE<br>GE<br>iE                    |                           | n Crown Grant in the Natur<br>WIDTH<br>(METRES)<br>SEE DIAG                                     | T INFORMATION<br>re of an Easement or Other E<br>ORIGIN<br>THIS PLAN                                                                                                                                                  | LAND BENEFITED/IN FAVOUR OF                                                                                                   |  |  |
| E-1 DRAINAG<br>E-2 SEWERAU<br>E-3 DRAINAG                                                                                         | P<br>iE<br>GE<br>iE                    |                           | n Crown Grant in the Natur<br>WIDTH<br>(METRES)<br>SEE DIAG<br>SEE DIAG<br>SEE DIAG             | T INFORMATION<br>re of an Easement or Other E<br>ORIGIN<br>THIS PLAN<br>THIS PLAN<br>THIS PLAN                                                                                                                        | LAND BENEFITED/IN FAVOUR OF<br>HUME CITY COUNCIL<br>YARRA VALLEY WATER CORPORATION<br>HUME CITY COUNCIL                       |  |  |
| E-1 DRAINAG<br>E-2 SEWERAU<br>E-3 DRAINAG                                                                                         | P<br>iE<br>GE<br>GE                    |                           | n Crown Grant in the Natur<br>WIDTH<br>(METRES)<br>SEE DIAG<br>SEE DIAG<br>SEE DIAG<br>SEE DIAG | T INFORMATION<br>e of an Easement or Other E<br>ORIGIN<br>THIS PLAN<br>THIS PLAN<br>THIS PLAN<br>THIS PLAN<br>THIS PLAN<br>THIS PLAN<br>THIS PLAN                                                                     | LAND BENEFITED/IN FAVOUR OF<br>HUME CITY COUNCIL<br>HUME CITY COUNCIL<br>YARRA VALLEY WATER CORPORATION                       |  |  |
| SUBJECT         E-1       DRAINAG         E-2       SEWERAG         E-3       DRAINAG         E-3       SEWERAG                   | P<br>iE<br>GE<br>GE                    |                           | n Crown Grant in the Natur WIDTH (METRES) SEE DIAG SEE DIAG SEE DIAG SEE DIAG LICENSED SURVEYOR | T INFORMATION         e of an Easement or Other E         ORIGIN         THIS PLAN         THIS PLAN         THIS PLAN         THIS PLAN         THIS PLAN         THIS PLAN         GEOFFREY JAMES TURN              | LAND BENEFITED/IN FAVOUR OF HUME CITY COUNCIL YARRA VALLEY WATER CORPORATION HUME CITY COUNCIL YARRA VALLEY WATER CORPORATION |  |  |
| SUBJECT       DRAINAG         E-1       DRAINAG         E-2       SEWERAG         E-3       DRAINAG         SEWERAG       SEWERAG | P<br>iE<br>GE<br>GE<br>- 28<br>Pty Ltd |                           | n Crown Grant in the Natur<br>WIDTH<br>(METRES)<br>SEE DIAG<br>SEE DIAG<br>SEE DIAG<br>SEE DIAG | T INFORMATION         e of an Easement or Other E         ORIGIN         THIS PLAN         THIS PLAN         THIS PLAN         THIS PLAN         THIS PLAN         GEOFFREY JAMES TURN         Y         REFERENCE 29 | LAND BENEFITED/IN FAVOUR OF HUME CITY COUNCIL YARRA VALLEY WATER CORPORATION HUME CITY COUNCIL YARRA VALLEY WATER CORPORATION |  |  |

| MERRIFIELD – 28                                                                              | LICENSED SURVEYOR GEOFFREY JAMES TURNER                                                                                                                                                                                      | scale<br>1:1000 | 10 0 20 40<br>LENGTHS ARE IN METRES |  |  |
|----------------------------------------------------------------------------------------------|------------------------------------------------------------------------------------------------------------------------------------------------------------------------------------------------------------------------------|-----------------|-------------------------------------|--|--|
| Bosco Jonson Pty Ltd                                                                         | DATE 07/08/17 REFERENCE 29005                                                                                                                                                                                                | 283             | ORIGINAL SHEET SIZE A3              |  |  |
| A.B.N 15 169 138 827<br>P.O. Box 5075, South Melbourne, Vic 3205                             | VERSION D DRAWING 29005                                                                                                                                                                                                      | 28AD            | SHEET 2                             |  |  |
| 16 Eastern Road South Melbourne<br>Vic 3205 Australia<br>Tel 03) 9699 1400 Fax 03) 9699 5992 | Digitally signed by: Geoffrey James Turner (Bosco Jonson<br>Pty Ltd),<br>Surveyor's Plan Version (D),<br>16/08/2017, SPEAR Ref: S093695C<br>Digitally signed by:<br>Hume City Council,<br>25/08/2017,<br>SPEAR Ref: S093695C |                 | Council,                            |  |  |