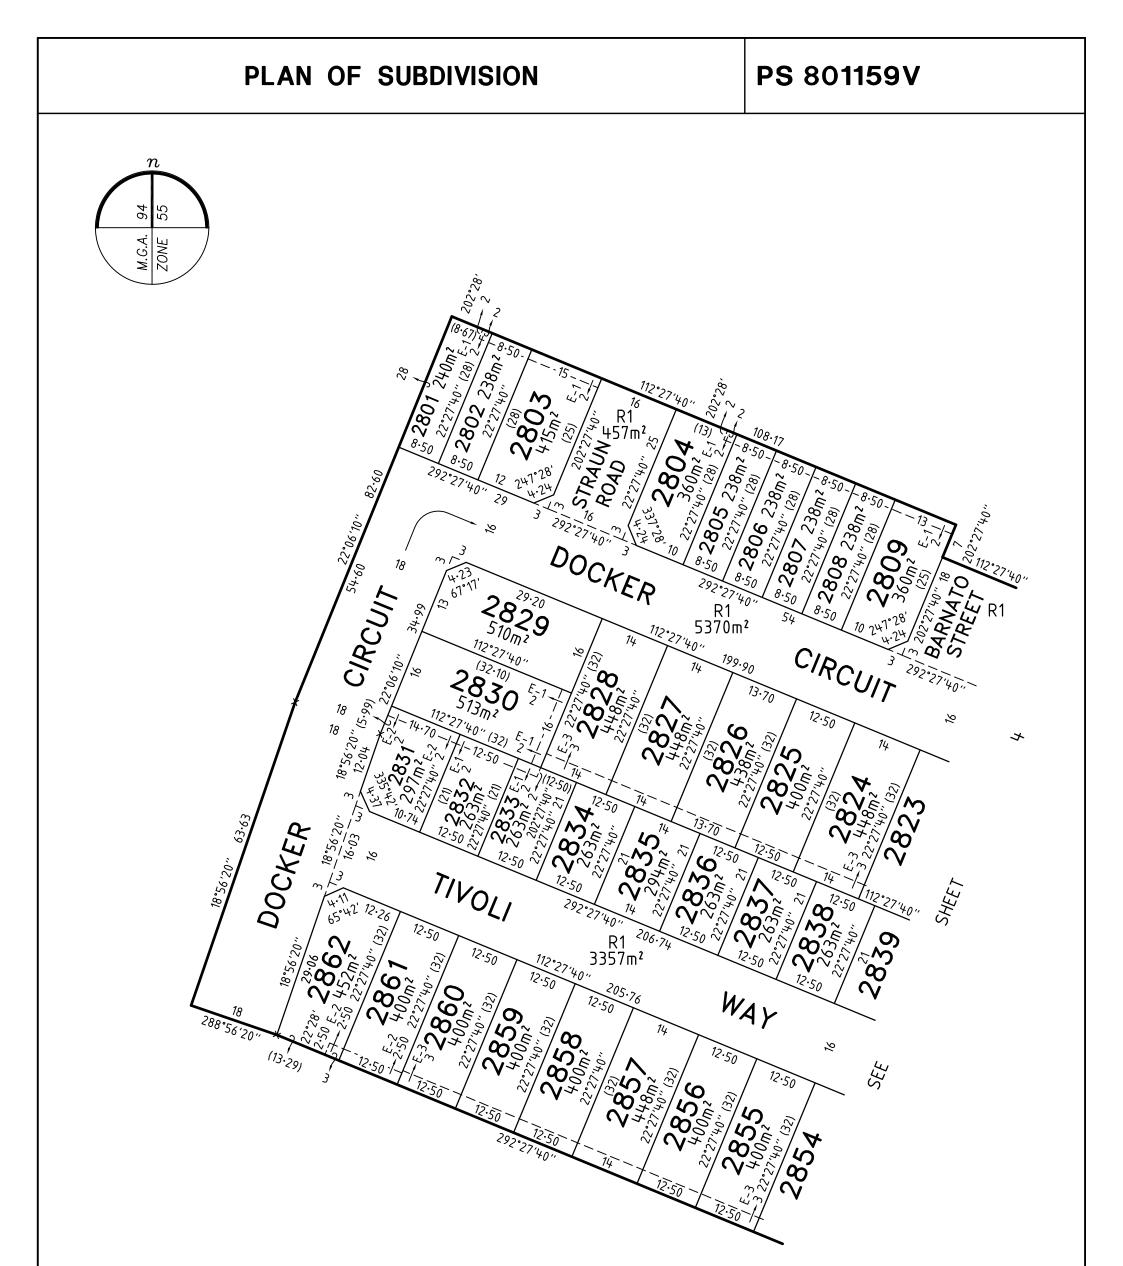

| MERRIFIELD - 28                                                                                                                          |     | LICENSED SURVEYOR GEOFFREY                                                                                                               | JAMES TURNER    | scale<br>1:750                                            | 7.5 0 15 30<br>LENGTHS ARE IN METRES |
|------------------------------------------------------------------------------------------------------------------------------------------|-----|------------------------------------------------------------------------------------------------------------------------------------------|-----------------|-----------------------------------------------------------|--------------------------------------|
| Bosco Jonson Pty Ltd                                                                                                                     | * * | DATE 07/08/17                                                                                                                            | REFERENCE 29005 | 283                                                       | ORIGINAL SHEET SIZE A3               |
| A.B.N 15 169 138 827<br>P.O. Box 5075, South Melbourne, Vic 3205                                                                         |     | VERSION D                                                                                                                                | drawing 29005   | 28AD                                                      | SHEET 3                              |
| P.O. Box 5075, South Melbourne, Vic 3205<br>16 Eastern Road South Melbourne<br>Vic 3205 Australia<br>Tel 03) 9699 1400 Fax 03) 9699 5992 |     | Digitally signed by: Geoffrey James Turner (Bosco Jonson<br>Pty Ltd),<br>Surveyor's Plan Version (D),<br>16/08/2017, SPEAR Ref: S093695C |                 | Digitally sign<br>Hume City (<br>25/08/2017,<br>SPEAR Ref | Council,                             |