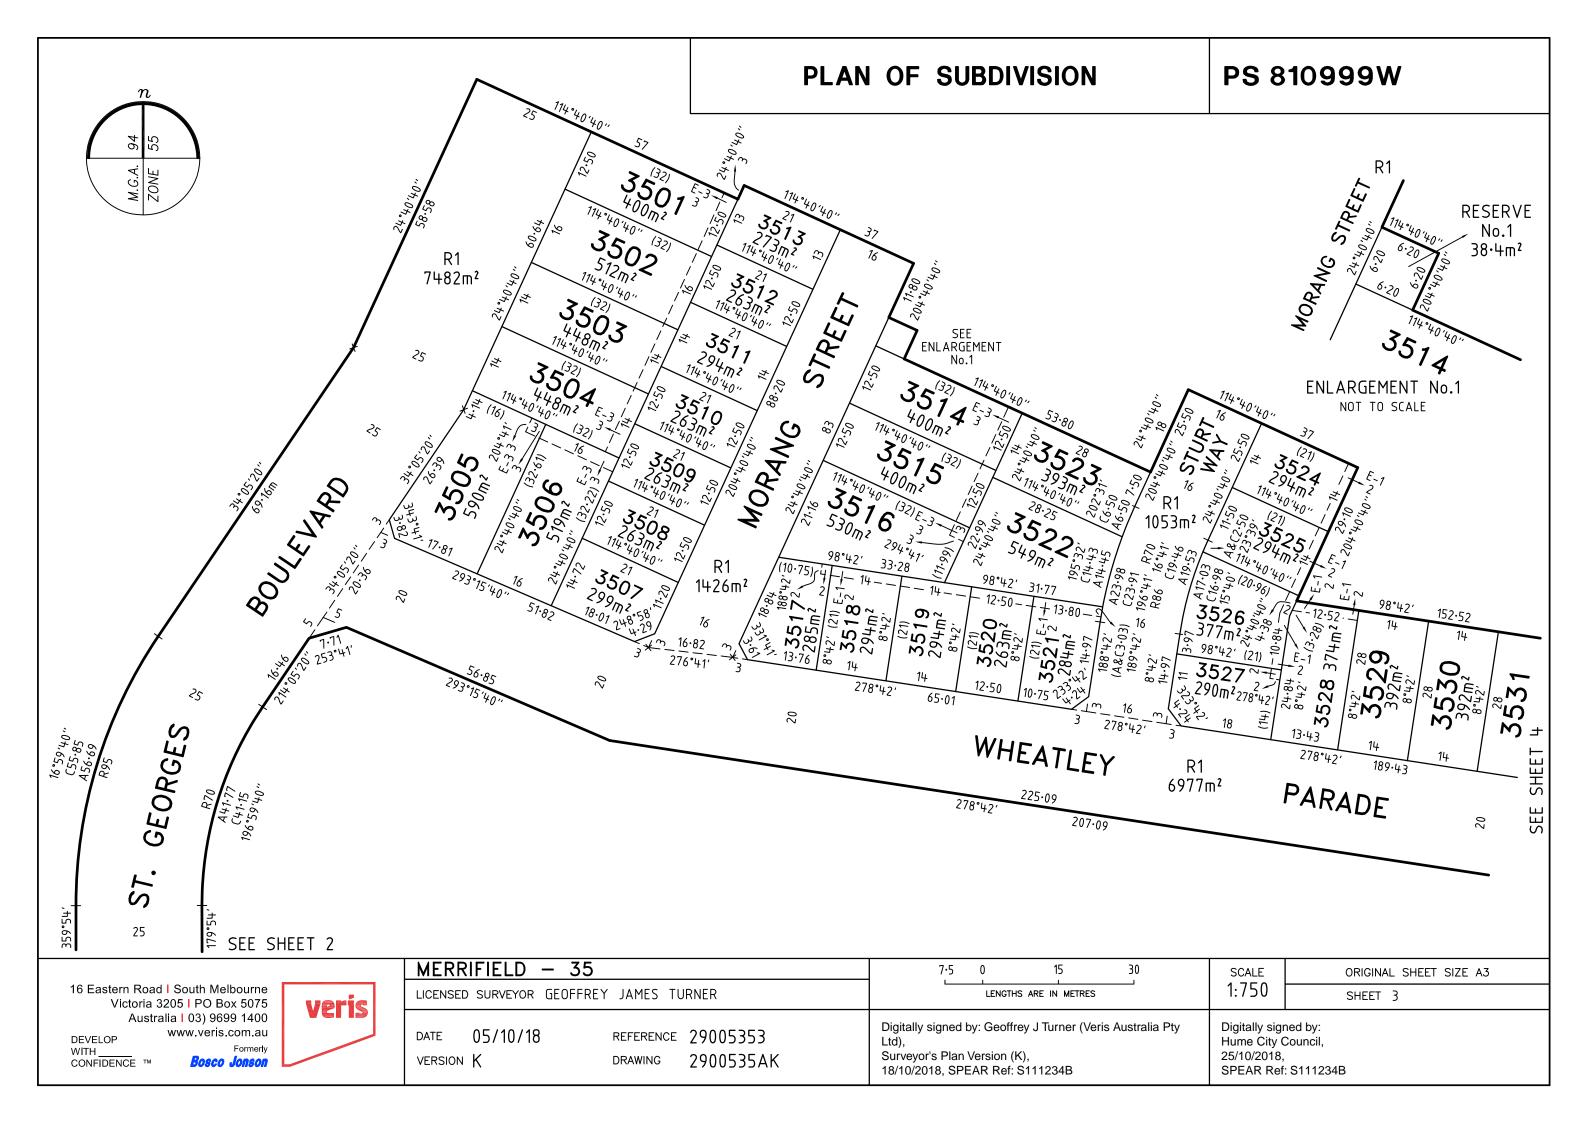

|                                                                                                                                             | PL                                                                                                                                                                                                                                                                                                                                 | AN OF S                                                                                                                                                                                                | UBDIVISIO                                                                                                 | Ν                                                                                                                                                                                                                                                                                                                                                                                                                                                                                                                                                                                                                                                                                                                                                                                                                                                                                                                                                                                                                                                                                                                                                                                                                                                                                                                                                                                                                                                                                                                                                                                                                                                                                                                                                                                                                                                                                                                                                                                                         | EDITION                                                                                                                                                                                | PS 8                                                                                                                | 10999W                                                            |  |
|---------------------------------------------------------------------------------------------------------------------------------------------|------------------------------------------------------------------------------------------------------------------------------------------------------------------------------------------------------------------------------------------------------------------------------------------------------------------------------------|--------------------------------------------------------------------------------------------------------------------------------------------------------------------------------------------------------|-----------------------------------------------------------------------------------------------------------|-----------------------------------------------------------------------------------------------------------------------------------------------------------------------------------------------------------------------------------------------------------------------------------------------------------------------------------------------------------------------------------------------------------------------------------------------------------------------------------------------------------------------------------------------------------------------------------------------------------------------------------------------------------------------------------------------------------------------------------------------------------------------------------------------------------------------------------------------------------------------------------------------------------------------------------------------------------------------------------------------------------------------------------------------------------------------------------------------------------------------------------------------------------------------------------------------------------------------------------------------------------------------------------------------------------------------------------------------------------------------------------------------------------------------------------------------------------------------------------------------------------------------------------------------------------------------------------------------------------------------------------------------------------------------------------------------------------------------------------------------------------------------------------------------------------------------------------------------------------------------------------------------------------------------------------------------------------------------------------------------------------|----------------------------------------------------------------------------------------------------------------------------------------------------------------------------------------|---------------------------------------------------------------------------------------------------------------------|-------------------------------------------------------------------|--|
|                                                                                                                                             |                                                                                                                                                                                                                                                                                                                                    | LOCATION OF                                                                                                                                                                                            | LAND                                                                                                      |                                                                                                                                                                                                                                                                                                                                                                                                                                                                                                                                                                                                                                                                                                                                                                                                                                                                                                                                                                                                                                                                                                                                                                                                                                                                                                                                                                                                                                                                                                                                                                                                                                                                                                                                                                                                                                                                                                                                                                                                           | Council Name: Hume C                                                                                                                                                                   | ity Council                                                                                                         |                                                                   |  |
| PARISH: MICKLEHAM                                                                                                                           |                                                                                                                                                                                                                                                                                                                                    |                                                                                                                                                                                                        | Council Reference Number: S008399<br>Planning Permit Reference: P20008                                    |                                                                                                                                                                                                                                                                                                                                                                                                                                                                                                                                                                                                                                                                                                                                                                                                                                                                                                                                                                                                                                                                                                                                                                                                                                                                                                                                                                                                                                                                                                                                                                                                                                                                                                                                                                                                                                                                                                                                                                                                           |                                                                                                                                                                                        |                                                                                                                     |                                                                   |  |
| TOWNSHIP: –                                                                                                                                 |                                                                                                                                                                                                                                                                                                                                    |                                                                                                                                                                                                        | SPEAR Reference Nun                                                                                       | SPEAR Reference Number: S111234B                                                                                                                                                                                                                                                                                                                                                                                                                                                                                                                                                                                                                                                                                                                                                                                                                                                                                                                                                                                                                                                                                                                                                                                                                                                                                                                                                                                                                                                                                                                                                                                                                                                                                                                                                                                                                                                                                                                                                                          |                                                                                                                                                                                        |                                                                                                                     |                                                                   |  |
| SECTION                                                                                                                                     |                                                                                                                                                                                                                                                                                                                                    | -                                                                                                                                                                                                      |                                                                                                           |                                                                                                                                                                                                                                                                                                                                                                                                                                                                                                                                                                                                                                                                                                                                                                                                                                                                                                                                                                                                                                                                                                                                                                                                                                                                                                                                                                                                                                                                                                                                                                                                                                                                                                                                                                                                                                                                                                                                                                                                           |                                                                                                                                                                                        | This plan is certified under section 11 (7) of the Subdivision Act 1988                                             |                                                                   |  |
|                                                                                                                                             | ALLOTMENT:<br>PORTION:                                                                                                                                                                                                                                                                                                             | –<br>26 (PART)                                                                                                                                                                                         |                                                                                                           |                                                                                                                                                                                                                                                                                                                                                                                                                                                                                                                                                                                                                                                                                                                                                                                                                                                                                                                                                                                                                                                                                                                                                                                                                                                                                                                                                                                                                                                                                                                                                                                                                                                                                                                                                                                                                                                                                                                                                                                                           | Date of original certification under section 6: 23/03/2018<br>Public Open Space                                                                                                        |                                                                                                                     |                                                                   |  |
| TITLE REFERENCE: VOL FOL                                                                                                                    |                                                                                                                                                                                                                                                                                                                                    |                                                                                                                                                                                                        | A requirement for public open space under section 18 of the Subdivision Act 1988                          |                                                                                                                                                                                                                                                                                                                                                                                                                                                                                                                                                                                                                                                                                                                                                                                                                                                                                                                                                                                                                                                                                                                                                                                                                                                                                                                                                                                                                                                                                                                                                                                                                                                                                                                                                                                                                                                                                                                                                                                                           |                                                                                                                                                                                        |                                                                                                                     |                                                                   |  |
| LAST P<br>REFERE                                                                                                                            |                                                                                                                                                                                                                                                                                                                                    | LOT E ON PS8                                                                                                                                                                                           | 14703B                                                                                                    |                                                                                                                                                                                                                                                                                                                                                                                                                                                                                                                                                                                                                                                                                                                                                                                                                                                                                                                                                                                                                                                                                                                                                                                                                                                                                                                                                                                                                                                                                                                                                                                                                                                                                                                                                                                                                                                                                                                                                                                                           | has been made and the Digitally signed by: Patr                                                                                                                                        |                                                                                                                     | been satisfied<br>by Council on 25/10/2018                        |  |
|                                                                                                                                             |                                                                                                                                                                                                                                                                                                                                    | BLACKMORE RO<br>MICKLEHAM 306                                                                                                                                                                          |                                                                                                           |                                                                                                                                                                                                                                                                                                                                                                                                                                                                                                                                                                                                                                                                                                                                                                                                                                                                                                                                                                                                                                                                                                                                                                                                                                                                                                                                                                                                                                                                                                                                                                                                                                                                                                                                                                                                                                                                                                                                                                                                           |                                                                                                                                                                                        |                                                                                                                     |                                                                   |  |
| (approx.                                                                                                                                    |                                                                                                                                                                                                                                                                                                                                    | E 315 320<br>N 5 844 590                                                                                                                                                                               | ZONE: 5                                                                                                   | 5                                                                                                                                                                                                                                                                                                                                                                                                                                                                                                                                                                                                                                                                                                                                                                                                                                                                                                                                                                                                                                                                                                                                                                                                                                                                                                                                                                                                                                                                                                                                                                                                                                                                                                                                                                                                                                                                                                                                                                                                         |                                                                                                                                                                                        |                                                                                                                     |                                                                   |  |
|                                                                                                                                             | VESTING C                                                                                                                                                                                                                                                                                                                          | OF ROADS AN                                                                                                                                                                                            | D/OR RESERVE                                                                                              | ES                                                                                                                                                                                                                                                                                                                                                                                                                                                                                                                                                                                                                                                                                                                                                                                                                                                                                                                                                                                                                                                                                                                                                                                                                                                                                                                                                                                                                                                                                                                                                                                                                                                                                                                                                                                                                                                                                                                                                                                                        |                                                                                                                                                                                        | NOTA                                                                                                                | TIONS                                                             |  |
|                                                                                                                                             |                                                                                                                                                                                                                                                                                                                                    | C                                                                                                                                                                                                      | OUNCIL/BODY/PEI                                                                                           |                                                                                                                                                                                                                                                                                                                                                                                                                                                                                                                                                                                                                                                                                                                                                                                                                                                                                                                                                                                                                                                                                                                                                                                                                                                                                                                                                                                                                                                                                                                                                                                                                                                                                                                                                                                                                                                                                                                                                                                                           | STAGING                                                                                                                                                                                | This <del>is</del> /is not a st<br>Planning Permit No                                                               |                                                                   |  |
|                                                                                                                                             | ROAD R1<br>RESERVE No.1                                                                                                                                                                                                                                                                                                            | JEMENA EL                                                                                                                                                                                              | HUME CITY COUNC<br>ECTRICITY NETWOR.                                                                      |                                                                                                                                                                                                                                                                                                                                                                                                                                                                                                                                                                                                                                                                                                                                                                                                                                                                                                                                                                                                                                                                                                                                                                                                                                                                                                                                                                                                                                                                                                                                                                                                                                                                                                                                                                                                                                                                                                                                                                                                           | DEPTH LIMITATIO                                                                                                                                                                        | -                                                                                                                   |                                                                   |  |
|                                                                                                                                             | RESERVE No.2                                                                                                                                                                                                                                                                                                                       | JEMENA EL                                                                                                                                                                                              | ECTRICITY NETWOR                                                                                          | RKS (VIC) LTD                                                                                                                                                                                                                                                                                                                                                                                                                                                                                                                                                                                                                                                                                                                                                                                                                                                                                                                                                                                                                                                                                                                                                                                                                                                                                                                                                                                                                                                                                                                                                                                                                                                                                                                                                                                                                                                                                                                                                                                             |                                                                                                                                                                                        |                                                                                                                     |                                                                   |  |
|                                                                                                                                             |                                                                                                                                                                                                                                                                                                                                    | I                                                                                                                                                                                                      |                                                                                                           |                                                                                                                                                                                                                                                                                                                                                                                                                                                                                                                                                                                                                                                                                                                                                                                                                                                                                                                                                                                                                                                                                                                                                                                                                                                                                                                                                                                                                                                                                                                                                                                                                                                                                                                                                                                                                                                                                                                                                                                                           |                                                                                                                                                                                        | I<br>LOTS 1 TO 3500, 3599 TO 35098 AND A TO J (ALL INCLUSIVE) HAVE BEEN<br>OMITTED FROM THIS PLAN                   |                                                                   |  |
|                                                                                                                                             |                                                                                                                                                                                                                                                                                                                                    |                                                                                                                                                                                                        |                                                                                                           |                                                                                                                                                                                                                                                                                                                                                                                                                                                                                                                                                                                                                                                                                                                                                                                                                                                                                                                                                                                                                                                                                                                                                                                                                                                                                                                                                                                                                                                                                                                                                                                                                                                                                                                                                                                                                                                                                                                                                                                                           |                                                                                                                                                                                        |                                                                                                                     |                                                                   |  |
| TO REM<br>E-6 AN<br>ST.GEOI                                                                                                                 | R PURPOSE OF<br>10VE THOSE PARTS<br>1D E-14 ON PS81470<br>RGES BOULEVARD O                                                                                                                                                                                                                                                         | OF DRAINAGE EASE<br>3B NOW CONTAINED<br>N THIS PLAN.                                                                                                                                                   | IN                                                                                                        |                                                                                                                                                                                                                                                                                                                                                                                                                                                                                                                                                                                                                                                                                                                                                                                                                                                                                                                                                                                                                                                                                                                                                                                                                                                                                                                                                                                                                                                                                                                                                                                                                                                                                                                                                                                                                                                                                                                                                                                                           | ∟ TANGENT POINTS AR                                                                                                                                                                    | E SHUWN THUS:                                                                                                       | +                                                                 |  |
| TO REM<br>E-6 AN<br>ST.GEOI<br>TO REM<br>ON PS8<br>ON THIS                                                                                  | 10VE THOSE PARTS<br>ID E-14 ON PS81470                                                                                                                                                                                                                                                                                             | OF DRAINAGE EASE<br>3B NOW CONTAINED<br>IN THIS PLAN.<br>SEWERAGE EASEM<br>AINED IN TOORONGA                                                                                                           | IN<br>IENT E-3<br>DRIVE                                                                                   |                                                                                                                                                                                                                                                                                                                                                                                                                                                                                                                                                                                                                                                                                                                                                                                                                                                                                                                                                                                                                                                                                                                                                                                                                                                                                                                                                                                                                                                                                                                                                                                                                                                                                                                                                                                                                                                                                                                                                                                                           | ∟ TANGENT POINTS AR                                                                                                                                                                    | E SHUWN THUS:                                                                                                       |                                                                   |  |
| TO REM<br>E-6 AN<br>ST.GEOI<br>TO REM<br>ON PS8<br>ON THIS<br><u>GROU</u><br>AGREEN                                                         | 10VE THOSE PARTS<br>ID E-14 ON PS81470<br>RGES BOULEVARD O<br>10VE THE WHOLE OF<br>314703B (NOW CONT,<br>S PLAN).<br>INDS FOR REM<br>MENT BY ALL INTER                                                                                                                                                                             | OF DRAINAGE EASE<br>3B NOW CONTAINED<br>IN THIS PLAN.<br>SEWERAGE EASEM<br>AINED IN TOORONGA<br>OVAL OF EASE<br>ESTED PARTIES                                                                          | IN<br>IENT E-3<br>DRIVE<br>EMENTS                                                                         |                                                                                                                                                                                                                                                                                                                                                                                                                                                                                                                                                                                                                                                                                                                                                                                                                                                                                                                                                                                                                                                                                                                                                                                                                                                                                                                                                                                                                                                                                                                                                                                                                                                                                                                                                                                                                                                                                                                                                                                                           | INFORMATION                                                                                                                                                                            |                                                                                                                     | A - Appurtenant Fasement                                          |  |
| TO REM<br>E-6 AN<br>ST.GEOI<br>TO REM<br>ON PS8<br>ON THIS<br><u>GROU</u><br>AGREEN<br>LEGEND:                                              | 10VE THOSE PARTS<br>ID E-14 ON PS81470<br>RGES BOULEVARD O<br>10VE THE WHOLE OF<br>314703B (NOW CONT,<br>S PLAN).<br>INDS FOR REM<br>MENT BY ALL INTER                                                                                                                                                                             | OF DRAINAGE EASE<br>3B NOW CONTAINED<br>IN THIS PLAN.<br>SEWERAGE EASEM<br>AINED IN TOORONGA<br>OVAL OF EASE<br>ESTED PARTIES                                                                          | IN<br>IENT E-3<br>DRIVE<br><u>EMENTS</u><br>ndition in Crown Grant                                        | t in the Nature<br>WIDTH                                                                                                                                                                                                                                                                                                                                                                                                                                                                                                                                                                                                                                                                                                                                                                                                                                                                                                                                                                                                                                                                                                                                                                                                                                                                                                                                                                                                                                                                                                                                                                                                                                                                                                                                                                                                                                                                                                                                                                                  |                                                                                                                                                                                        | Encumbrance                                                                                                         | A - Appurtenant Easement<br>D BENEFITED/IN FAVOUR OF              |  |
| TO REM<br>E-6 AN<br>ST.GEOI<br>TO REM<br>ON PS8<br>ON THIS<br><u>GROU</u><br>AGREEN                                                         | 10VE THOSE PARTS<br>ID E-14 ON PS81470<br>RGES BOULEVARD O<br>10VE THE WHOLE OF<br>314703B (NOW CONT,<br>S PLAN).<br>INDS FOR REM<br>MENT BY ALL INTER                                                                                                                                                                             | OF DRAINAGE EASE<br>3B NOW CONTAINED<br>N THIS PLAN.<br>SEWERAGE EASEM<br>AINED IN TOORONGA<br>OVAL OF EASE<br>ESTED PARTIES                                                                           | IN<br>IENT E-3<br>DRIVE<br>EMENTS<br>ndition in Crown Grant                                               | t in the Nature                                                                                                                                                                                                                                                                                                                                                                                                                                                                                                                                                                                                                                                                                                                                                                                                                                                                                                                                                                                                                                                                                                                                                                                                                                                                                                                                                                                                                                                                                                                                                                                                                                                                                                                                                                                                                                                                                                                                                                                           | INFORMATION<br>of an Easement or Other                                                                                                                                                 | Encumbrance                                                                                                         | D BENEFITED/IN FAVOUR OF                                          |  |
| TO REM<br>E-6 AN<br>ST.GEOI<br>TO REM<br>ON PS8<br>ON THIS<br><u>GROU</u><br>AGREEN<br>LEGEND:<br>SUBJECT<br>LAND                           | 10VE THOSE PARTS<br>ID E-14 ON PS81470<br>RGES BOULEVARD O<br>10VE THE WHOLE OF<br>314703B (NOW CONT,<br>S PLAN).<br>INDS FOR REMI<br>MENT BY ALL INTER<br>E – Encumb                                                                                                                                                              | OF DRAINAGE EASE<br>3B NOW CONTAINED<br>N THIS PLAN.<br>SEWERAGE EASEM<br>AINED IN TOORONGA<br>OVAL OF EASE<br>ESTED PARTIES                                                                           | IN<br>IENT E-3<br>DRIVE<br><u>EMENTS</u><br>ndition in Crown Grant                                        | t in the Nature<br>WIDTH<br>(METRES)                                                                                                                                                                                                                                                                                                                                                                                                                                                                                                                                                                                                                                                                                                                                                                                                                                                                                                                                                                                                                                                                                                                                                                                                                                                                                                                                                                                                                                                                                                                                                                                                                                                                                                                                                                                                                                                                                                                                                                      | INFORMATION<br>of an Easement or Other<br>ORIGIN                                                                                                                                       | Encumbrance<br>LANI<br>HUME CITY COU                                                                                | D BENEFITED/IN FAVOUR OF                                          |  |
| TO REM<br>E-6 AN<br>ST.GEOI<br>TO REM<br>ON PS8<br>ON THIS<br><u>GROU</u><br>AGREEN<br>LEGEND:<br>SUBJECT<br>LAND<br>E-1                    | 10VE THOSE PARTS<br>ID E-14 ON PS81470<br>RGES BOULEVARD O<br>10VE THE WHOLE OF<br>314703B (NOW CONT,<br>S PLAN).<br>INDS FOR REMI<br>MENT BY ALL INTER<br>E – Encumb                                                                                                                                                              | OF DRAINAGE EASE<br>3B NOW CONTAINED<br>N THIS PLAN.<br>SEWERAGE EASEM<br>AINED IN TOORONGA<br>OVAL OF EASE<br>ESTED PARTIES                                                                           | IN<br>IENT E-3<br>DRIVE<br><u>EMENTS</u><br>ndition in Crown Grant                                        | t in the Nature WIDTH (METRES) SEE DIAG                                                                                                                                                                                                                                                                                                                                                                                                                                                                                                                                                                                                                                                                                                                                                                                                                                                                                                                                                                                                                                                                                                                                                                                                                                                                                                                                                                                                                                                                                                                                                                                                                                                                                                                                                                                                                                                                                                                                                                   | INFORMATION<br>of an Easement or Other<br>ORIGIN<br>THIS PLAN                                                                                                                          | Encumbrance<br>LANI<br>HUME CITY COU<br>YARRA VALLEY<br>HUME CITY COU                                               | D BENEFITED/IN FAVOUR OF<br>UNCIL<br>Y WATER CORPORATION          |  |
| TO REM<br>E-6 AN<br>ST.GEOI<br>TO REM<br>ON PS8<br>ON THIS<br><u>GROU</u><br>AGREEN<br>LEGEND:<br>SUBJECT<br>LAND<br>E-1<br>E-2<br>E-3      | 10VE THOSE PARTS<br>ID E-14 ON PS81470<br>RGES BOULEVARD O<br>10VE THE WHOLE OF<br>314703B (NOW CONT,<br>S PLAN).<br>INDS FOR REM<br>MENT BY ALL INTER<br>E - Encumb<br>DRAINAGE<br>SEWERAGE<br>DRAINAGE                                                                                                                           | OF DRAINAGE EASE<br>3B NOW CONTAINED<br>N THIS PLAN.<br>SEWERAGE EASEM<br>AINED IN TOORONGA<br>OVAL OF EASE<br>ESTED PARTIES                                                                           | IN<br>IENT E-3<br>DRIVE<br><u>EMENTS</u><br>ndition in Crown Grant                                        | t in the Nature WIDTH (METRES) SEE DIAG SEE DIAG SEE DIAG                                                                                                                                                                                                                                                                                                                                                                                                                                                                                                                                                                                                                                                                                                                                                                                                                                                                                                                                                                                                                                                                                                                                                                                                                                                                                                                                                                                                                                                                                                                                                                                                                                                                                                                                                                                                                                                                                                                                                 | INFORMATION<br>of an Easement or Other<br>ORIGIN<br>THIS PLAN<br>THIS PLAN<br>THIS PLAN                                                                                                | Encumbrance<br>LANI<br>HUME CITY COU<br>YARRA VALLEY<br>HUME CITY COU                                               | D BENEFITED/IN FAVOUR OF<br>JNCIL<br>Y WATER CORPORATION<br>JNCIL |  |
| TO REM<br>E-6 AN<br>ST.GEOI<br>TO REM<br>ON PS8<br>ON THIS<br>GROU<br>AGREEN<br>E-1<br>E-2<br>E-3<br>E-3<br>E-3<br>E-3<br>E-3<br>E-3        | 10VE THOSE PARTS<br>ID E-14 ON PS81470<br>RGES BOULEVARD O<br>10VE THE WHOLE OF<br>314703B (NOW CONTA<br>S PLAN).<br>INDS FOR REMI<br>MENT BY ALL INTER<br>E – Encumb<br>DRAINAGE<br>SEWERAGE<br>DRAINAGE<br>SEWERAGE<br>IFIELD – 35                                                                                               | OF DRAINAGE EASE<br>3B NOW CONTAINED<br>3B NOW CONTAINED<br>IN THIS PLAN.<br>SEWERAGE EASEM<br>AINED IN TOORONGA<br>OVAL OF EASE<br>ESTED PARTIES<br>Dering Easement, Co<br>PURPOSE                    | IN<br>IENT E-3<br>DRIVE<br>EMENTS                                                                         | t in the Nature WIDTH (METRES) SEE DIAG SEE DIAG SEE DIAG                                                                                                                                                                                                                                                                                                                                                                                                                                                                                                                                                                                                                                                                                                                                                                                                                                                                                                                                                                                                                                                                                                                                                                                                                                                                                                                                                                                                                                                                                                                                                                                                                                                                                                                                                                                                                                                                                                                                                 | INFORMATION<br>of an Easement or Other<br>ORIGIN<br>THIS PLAN<br>THIS PLAN<br>THIS PLAN                                                                                                | Encumbrance<br>LANI<br>HUME CITY COU<br>YARRA VALLEY<br>HUME CITY COU<br>YARRA VALLEY                               | D BENEFITED/IN FAVOUR OF<br>JNCIL<br>Y WATER CORPORATION<br>JNCIL |  |
| TO REM<br>E-6 AN<br>ST.GEOI<br>TO REM<br>ON PS8<br>ON THIS<br>GROU<br>AGREEN<br>E-1<br>E-2<br>E-3<br>E-3<br>E-3<br>E-3<br>E-3<br>E-3<br>E-3 | 10VE THOSE PARTS<br>ID E-14 ON PS81470<br>RGES BOULEVARD O<br>10VE THE WHOLE OF<br>314703B (NOW CONTA<br>S PLAN).<br>INDS FOR REMI<br>MENT BY ALL INTER<br>E – Encumb<br>DRAINAGE<br>SEWERAGE<br>DRAINAGE<br>SEWERAGE<br>IFIELD – 35<br>LOTS & BALA<br>astern Road   South M<br>Victoria 3205   PO<br>Australia   03) 9<br>WWW Ver | OF DRAINAGE EASE<br>3B NOW CONTAINED<br>IN THIS PLAN.<br>SEWERAGE EASEM<br>AINED IN TOORONGA<br>OVAL OF EASE<br>ESTED PARTIES<br>Dering Easement, Co<br>PURPOSE<br>ANCE LOT K<br>Melbourne<br>Box 5075 | IN<br>IENT E-3<br>DRIVE<br>EMENTS<br>Indition in Crown Grant<br>()<br>IENS<br>ILICENSE<br>DATE<br>VERSION | t in the Nature<br>WIDTH<br>(METRES)<br>SEE DIAG<br>SEE SEE DIAG<br>SEE SEE SEE SEE<br>SEE SEE SEE SEE<br>SEE SEE SEE<br>SEE SEE SEE SEE SEE<br>SEE SEE SEE SEE SEE<br>SEE SEE SEE SEE SEE SEE SEE SEE SEE SEE | INFORMATION<br>of an Easement or Other<br>ORIGIN<br>THIS PLAN<br>THIS PLAN<br>THIS PLAN<br>THIS PLAN<br>CONTINIS PLAN<br>THIS PLAN<br>THIS PLAN<br>THIS PLAN<br>THIS PLAN<br>THIS PLAN | Encumbrance<br>LANI<br>HUME CITY COU<br>YARRA VALLEY<br>HUME CITY COU<br>YARRA VALLEY<br>NER<br>9005353<br>900535AK | D BENEFITED/IN FAVOUR OF<br>JNCIL<br>Y WATER CORPORATION<br>JNCIL |  |