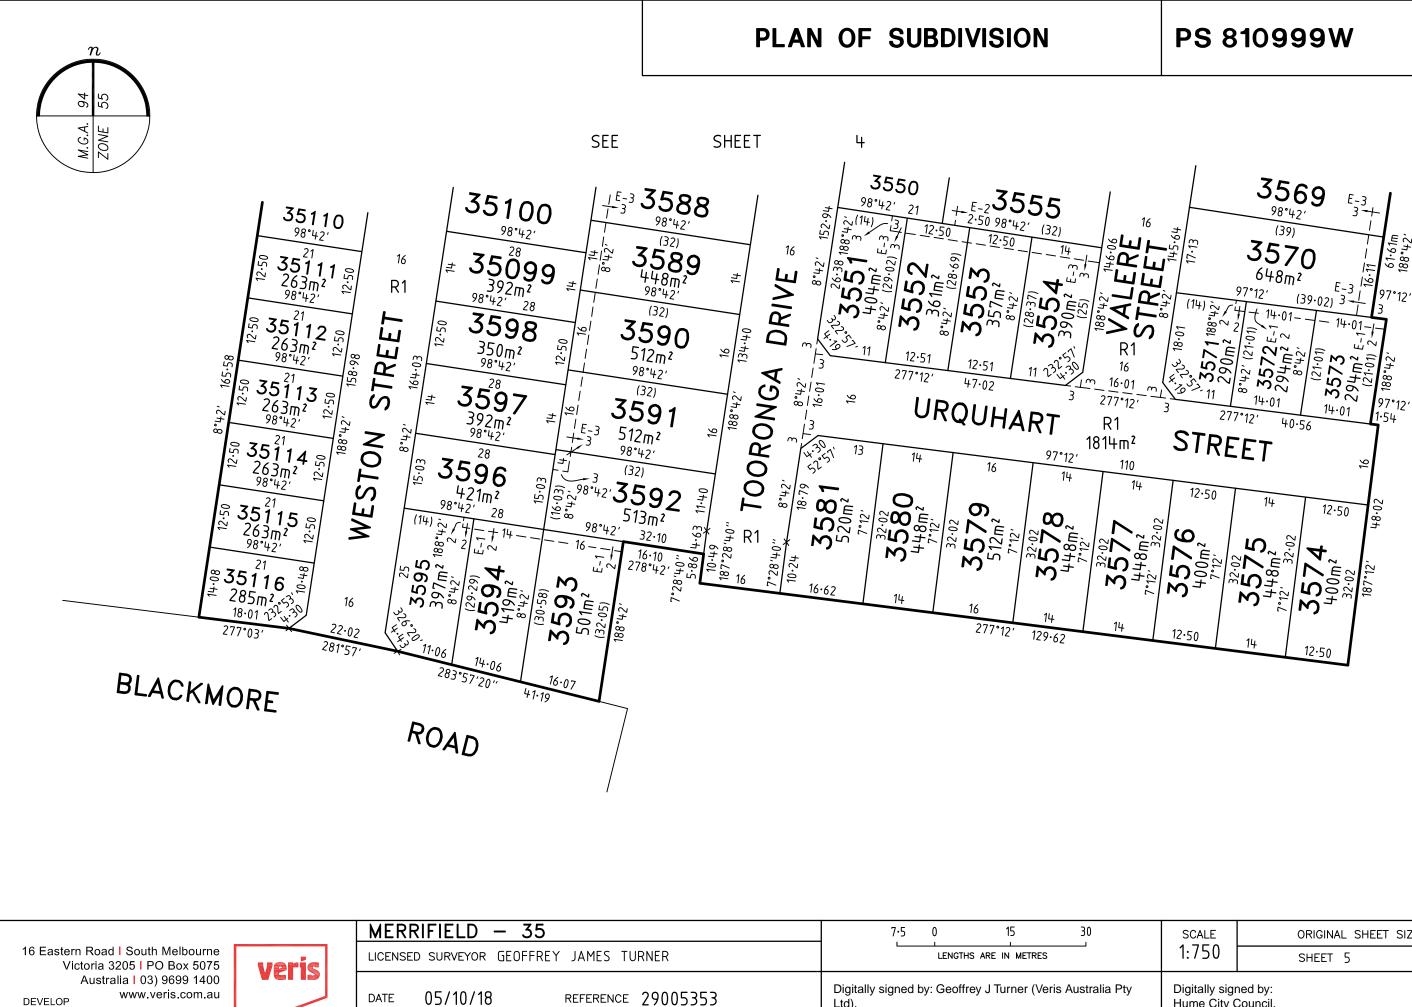

|                                                                                                                                             | PL                                                                                                                                                                                                                                                                                                                                 | AN OF S                                                                                                                                                                                                | UBDIVISIO                                                                                                 | Ν                                                                                                                                                                                                                                                                                                                                                                                                                                                                                                                                                                                                                                                                                                                                                                                                                                                                                                                                                                                                                                                                                                                                                                                                                                                                                                                                                                                                                                                                                                                                                                                                                                                                                                                                                                                                                                                                                                                                                                                                         | EDITION                                                                                                                                                                                | PS 8                                                                                                                | 10999W                                                            |  |
|---------------------------------------------------------------------------------------------------------------------------------------------|------------------------------------------------------------------------------------------------------------------------------------------------------------------------------------------------------------------------------------------------------------------------------------------------------------------------------------|--------------------------------------------------------------------------------------------------------------------------------------------------------------------------------------------------------|-----------------------------------------------------------------------------------------------------------|-----------------------------------------------------------------------------------------------------------------------------------------------------------------------------------------------------------------------------------------------------------------------------------------------------------------------------------------------------------------------------------------------------------------------------------------------------------------------------------------------------------------------------------------------------------------------------------------------------------------------------------------------------------------------------------------------------------------------------------------------------------------------------------------------------------------------------------------------------------------------------------------------------------------------------------------------------------------------------------------------------------------------------------------------------------------------------------------------------------------------------------------------------------------------------------------------------------------------------------------------------------------------------------------------------------------------------------------------------------------------------------------------------------------------------------------------------------------------------------------------------------------------------------------------------------------------------------------------------------------------------------------------------------------------------------------------------------------------------------------------------------------------------------------------------------------------------------------------------------------------------------------------------------------------------------------------------------------------------------------------------------|----------------------------------------------------------------------------------------------------------------------------------------------------------------------------------------|---------------------------------------------------------------------------------------------------------------------|-------------------------------------------------------------------|--|
|                                                                                                                                             |                                                                                                                                                                                                                                                                                                                                    | LOCATION OF                                                                                                                                                                                            | LAND                                                                                                      |                                                                                                                                                                                                                                                                                                                                                                                                                                                                                                                                                                                                                                                                                                                                                                                                                                                                                                                                                                                                                                                                                                                                                                                                                                                                                                                                                                                                                                                                                                                                                                                                                                                                                                                                                                                                                                                                                                                                                                                                           | Council Name: Hume C                                                                                                                                                                   | ity Council                                                                                                         |                                                                   |  |
| PARISH: MICKLEHAM                                                                                                                           |                                                                                                                                                                                                                                                                                                                                    |                                                                                                                                                                                                        | Council Reference Number: S008399<br>Planning Permit Reference: P20008                                    |                                                                                                                                                                                                                                                                                                                                                                                                                                                                                                                                                                                                                                                                                                                                                                                                                                                                                                                                                                                                                                                                                                                                                                                                                                                                                                                                                                                                                                                                                                                                                                                                                                                                                                                                                                                                                                                                                                                                                                                                           |                                                                                                                                                                                        |                                                                                                                     |                                                                   |  |
| TOWNSHIP: –                                                                                                                                 |                                                                                                                                                                                                                                                                                                                                    |                                                                                                                                                                                                        | SPEAR Reference Nun                                                                                       | SPEAR Reference Number: S111234B                                                                                                                                                                                                                                                                                                                                                                                                                                                                                                                                                                                                                                                                                                                                                                                                                                                                                                                                                                                                                                                                                                                                                                                                                                                                                                                                                                                                                                                                                                                                                                                                                                                                                                                                                                                                                                                                                                                                                                          |                                                                                                                                                                                        |                                                                                                                     |                                                                   |  |
| SECTION                                                                                                                                     |                                                                                                                                                                                                                                                                                                                                    | -                                                                                                                                                                                                      |                                                                                                           |                                                                                                                                                                                                                                                                                                                                                                                                                                                                                                                                                                                                                                                                                                                                                                                                                                                                                                                                                                                                                                                                                                                                                                                                                                                                                                                                                                                                                                                                                                                                                                                                                                                                                                                                                                                                                                                                                                                                                                                                           |                                                                                                                                                                                        | This plan is certified under section 11 (7) of the Subdivision Act 1988                                             |                                                                   |  |
|                                                                                                                                             | ALLOTMENT:<br>PORTION:                                                                                                                                                                                                                                                                                                             | –<br>26 (PART)                                                                                                                                                                                         |                                                                                                           |                                                                                                                                                                                                                                                                                                                                                                                                                                                                                                                                                                                                                                                                                                                                                                                                                                                                                                                                                                                                                                                                                                                                                                                                                                                                                                                                                                                                                                                                                                                                                                                                                                                                                                                                                                                                                                                                                                                                                                                                           | Date of original certification under section 6: 23/03/2018<br>Public Open Space                                                                                                        |                                                                                                                     |                                                                   |  |
| TITLE REFERENCE: VOL FOL                                                                                                                    |                                                                                                                                                                                                                                                                                                                                    |                                                                                                                                                                                                        | A requirement for public open space under section 18 of the Subdivision Act 1988                          |                                                                                                                                                                                                                                                                                                                                                                                                                                                                                                                                                                                                                                                                                                                                                                                                                                                                                                                                                                                                                                                                                                                                                                                                                                                                                                                                                                                                                                                                                                                                                                                                                                                                                                                                                                                                                                                                                                                                                                                                           |                                                                                                                                                                                        |                                                                                                                     |                                                                   |  |
| LAST P<br>REFERE                                                                                                                            |                                                                                                                                                                                                                                                                                                                                    | LOT E ON PS8                                                                                                                                                                                           | 14703B                                                                                                    |                                                                                                                                                                                                                                                                                                                                                                                                                                                                                                                                                                                                                                                                                                                                                                                                                                                                                                                                                                                                                                                                                                                                                                                                                                                                                                                                                                                                                                                                                                                                                                                                                                                                                                                                                                                                                                                                                                                                                                                                           | has been made and the Digitally signed by: Patr                                                                                                                                        |                                                                                                                     | been satisfied<br>by Council on 25/10/2018                        |  |
|                                                                                                                                             |                                                                                                                                                                                                                                                                                                                                    | BLACKMORE RO<br>MICKLEHAM 306                                                                                                                                                                          |                                                                                                           |                                                                                                                                                                                                                                                                                                                                                                                                                                                                                                                                                                                                                                                                                                                                                                                                                                                                                                                                                                                                                                                                                                                                                                                                                                                                                                                                                                                                                                                                                                                                                                                                                                                                                                                                                                                                                                                                                                                                                                                                           |                                                                                                                                                                                        |                                                                                                                     |                                                                   |  |
| (approx.                                                                                                                                    |                                                                                                                                                                                                                                                                                                                                    | E 315 320<br>N 5 844 590                                                                                                                                                                               | ZONE: 5                                                                                                   | 5                                                                                                                                                                                                                                                                                                                                                                                                                                                                                                                                                                                                                                                                                                                                                                                                                                                                                                                                                                                                                                                                                                                                                                                                                                                                                                                                                                                                                                                                                                                                                                                                                                                                                                                                                                                                                                                                                                                                                                                                         |                                                                                                                                                                                        |                                                                                                                     |                                                                   |  |
|                                                                                                                                             | VESTING C                                                                                                                                                                                                                                                                                                                          | OF ROADS AN                                                                                                                                                                                            | D/OR RESERVE                                                                                              | ES                                                                                                                                                                                                                                                                                                                                                                                                                                                                                                                                                                                                                                                                                                                                                                                                                                                                                                                                                                                                                                                                                                                                                                                                                                                                                                                                                                                                                                                                                                                                                                                                                                                                                                                                                                                                                                                                                                                                                                                                        |                                                                                                                                                                                        | NOTA                                                                                                                | TIONS                                                             |  |
|                                                                                                                                             |                                                                                                                                                                                                                                                                                                                                    | C                                                                                                                                                                                                      | OUNCIL/BODY/PEI                                                                                           |                                                                                                                                                                                                                                                                                                                                                                                                                                                                                                                                                                                                                                                                                                                                                                                                                                                                                                                                                                                                                                                                                                                                                                                                                                                                                                                                                                                                                                                                                                                                                                                                                                                                                                                                                                                                                                                                                                                                                                                                           | STAGING                                                                                                                                                                                | This <del>is</del> /is not a st<br>Planning Permit No                                                               |                                                                   |  |
|                                                                                                                                             | ROAD R1<br>RESERVE No.1                                                                                                                                                                                                                                                                                                            | JEMENA EL                                                                                                                                                                                              | HUME CITY COUNC<br>ECTRICITY NETWOR.                                                                      |                                                                                                                                                                                                                                                                                                                                                                                                                                                                                                                                                                                                                                                                                                                                                                                                                                                                                                                                                                                                                                                                                                                                                                                                                                                                                                                                                                                                                                                                                                                                                                                                                                                                                                                                                                                                                                                                                                                                                                                                           | DEPTH LIMITATIO                                                                                                                                                                        | -                                                                                                                   |                                                                   |  |
|                                                                                                                                             | RESERVE No.2                                                                                                                                                                                                                                                                                                                       | JEMENA EL                                                                                                                                                                                              | ECTRICITY NETWOR                                                                                          | RKS (VIC) LTD                                                                                                                                                                                                                                                                                                                                                                                                                                                                                                                                                                                                                                                                                                                                                                                                                                                                                                                                                                                                                                                                                                                                                                                                                                                                                                                                                                                                                                                                                                                                                                                                                                                                                                                                                                                                                                                                                                                                                                                             |                                                                                                                                                                                        |                                                                                                                     |                                                                   |  |
|                                                                                                                                             |                                                                                                                                                                                                                                                                                                                                    | I                                                                                                                                                                                                      |                                                                                                           |                                                                                                                                                                                                                                                                                                                                                                                                                                                                                                                                                                                                                                                                                                                                                                                                                                                                                                                                                                                                                                                                                                                                                                                                                                                                                                                                                                                                                                                                                                                                                                                                                                                                                                                                                                                                                                                                                                                                                                                                           |                                                                                                                                                                                        | I<br>LOTS 1 TO 3500, 3599 TO 35098 AND A TO J (ALL INCLUSIVE) HAVE BEEN<br>OMITTED FROM THIS PLAN                   |                                                                   |  |
|                                                                                                                                             |                                                                                                                                                                                                                                                                                                                                    |                                                                                                                                                                                                        |                                                                                                           |                                                                                                                                                                                                                                                                                                                                                                                                                                                                                                                                                                                                                                                                                                                                                                                                                                                                                                                                                                                                                                                                                                                                                                                                                                                                                                                                                                                                                                                                                                                                                                                                                                                                                                                                                                                                                                                                                                                                                                                                           |                                                                                                                                                                                        |                                                                                                                     |                                                                   |  |
| TO REM<br>E-6 AN<br>ST.GEOI                                                                                                                 | R PURPOSE OF<br>10VE THOSE PARTS<br>1D E-14 ON PS81470<br>RGES BOULEVARD O                                                                                                                                                                                                                                                         | OF DRAINAGE EASE<br>3B NOW CONTAINED<br>N THIS PLAN.                                                                                                                                                   | IN                                                                                                        |                                                                                                                                                                                                                                                                                                                                                                                                                                                                                                                                                                                                                                                                                                                                                                                                                                                                                                                                                                                                                                                                                                                                                                                                                                                                                                                                                                                                                                                                                                                                                                                                                                                                                                                                                                                                                                                                                                                                                                                                           | ∟ TANGENT POINTS AR                                                                                                                                                                    | E SHUWN THUS:                                                                                                       | +                                                                 |  |
| TO REM<br>E-6 AN<br>ST.GEOI<br>TO REM<br>ON PS8<br>ON THIS                                                                                  | 10VE THOSE PARTS<br>ID E-14 ON PS81470                                                                                                                                                                                                                                                                                             | OF DRAINAGE EASE<br>3B NOW CONTAINED<br>IN THIS PLAN.<br>SEWERAGE EASEM<br>AINED IN TOORONGA                                                                                                           | IN<br>IENT E-3<br>DRIVE                                                                                   |                                                                                                                                                                                                                                                                                                                                                                                                                                                                                                                                                                                                                                                                                                                                                                                                                                                                                                                                                                                                                                                                                                                                                                                                                                                                                                                                                                                                                                                                                                                                                                                                                                                                                                                                                                                                                                                                                                                                                                                                           | ∟ TANGENT POINTS AR                                                                                                                                                                    | E SHUWN THUS:                                                                                                       |                                                                   |  |
| TO REM<br>E-6 AN<br>ST.GEOI<br>TO REM<br>ON PS8<br>ON THIS<br><u>GROU</u><br>AGREEN                                                         | 10VE THOSE PARTS<br>ID E-14 ON PS81470<br>RGES BOULEVARD O<br>10VE THE WHOLE OF<br>314703B (NOW CONT,<br>S PLAN).<br>INDS FOR REM<br>MENT BY ALL INTER                                                                                                                                                                             | OF DRAINAGE EASE<br>3B NOW CONTAINED<br>IN THIS PLAN.<br>SEWERAGE EASEM<br>AINED IN TOORONGA<br>OVAL OF EASE<br>ESTED PARTIES                                                                          | IN<br>IENT E-3<br>DRIVE<br>EMENTS                                                                         |                                                                                                                                                                                                                                                                                                                                                                                                                                                                                                                                                                                                                                                                                                                                                                                                                                                                                                                                                                                                                                                                                                                                                                                                                                                                                                                                                                                                                                                                                                                                                                                                                                                                                                                                                                                                                                                                                                                                                                                                           | INFORMATION                                                                                                                                                                            |                                                                                                                     | A - Appurtenant Fasement                                          |  |
| TO REM<br>E-6 AN<br>ST.GEOI<br>TO REM<br>ON PS8<br>ON THIS<br><u>GROU</u><br>AGREEN<br>LEGEND:                                              | 10VE THOSE PARTS<br>ID E-14 ON PS81470<br>RGES BOULEVARD O<br>10VE THE WHOLE OF<br>314703B (NOW CONT,<br>S PLAN).<br>INDS FOR REM<br>MENT BY ALL INTER                                                                                                                                                                             | OF DRAINAGE EASE<br>3B NOW CONTAINED<br>IN THIS PLAN.<br>SEWERAGE EASEM<br>AINED IN TOORONGA<br>OVAL OF EASE<br>ESTED PARTIES                                                                          | IN<br>IENT E-3<br>DRIVE<br><u>EMENTS</u><br>ndition in Crown Grant                                        | t in the Nature<br>WIDTH                                                                                                                                                                                                                                                                                                                                                                                                                                                                                                                                                                                                                                                                                                                                                                                                                                                                                                                                                                                                                                                                                                                                                                                                                                                                                                                                                                                                                                                                                                                                                                                                                                                                                                                                                                                                                                                                                                                                                                                  |                                                                                                                                                                                        | Encumbrance                                                                                                         | A - Appurtenant Easement<br>D BENEFITED/IN FAVOUR OF              |  |
| TO REM<br>E-6 AN<br>ST.GEOI<br>TO REM<br>ON PS8<br>ON THIS<br><u>GROU</u><br>AGREEN                                                         | 10VE THOSE PARTS<br>ID E-14 ON PS81470<br>RGES BOULEVARD O<br>10VE THE WHOLE OF<br>314703B (NOW CONT,<br>S PLAN).<br>INDS FOR REM<br>MENT BY ALL INTER                                                                                                                                                                             | OF DRAINAGE EASE<br>3B NOW CONTAINED<br>N THIS PLAN.<br>SEWERAGE EASEM<br>AINED IN TOORONGA<br>OVAL OF EASE<br>ESTED PARTIES                                                                           | IN<br>IENT E-3<br>DRIVE<br>EMENTS<br>ndition in Crown Grant                                               | t in the Nature                                                                                                                                                                                                                                                                                                                                                                                                                                                                                                                                                                                                                                                                                                                                                                                                                                                                                                                                                                                                                                                                                                                                                                                                                                                                                                                                                                                                                                                                                                                                                                                                                                                                                                                                                                                                                                                                                                                                                                                           | INFORMATION<br>of an Easement or Other                                                                                                                                                 | Encumbrance                                                                                                         | D BENEFITED/IN FAVOUR OF                                          |  |
| TO REM<br>E-6 AN<br>ST.GEOI<br>TO REM<br>ON PS8<br>ON THIS<br><u>GROU</u><br>AGREEN<br>LEGEND:<br>SUBJECT<br>LAND                           | 10VE THOSE PARTS<br>ID E-14 ON PS81470<br>RGES BOULEVARD O<br>10VE THE WHOLE OF<br>314703B (NOW CONT,<br>S PLAN).<br>INDS FOR REMI<br>MENT BY ALL INTER<br>E – Encumb                                                                                                                                                              | OF DRAINAGE EASE<br>3B NOW CONTAINED<br>N THIS PLAN.<br>SEWERAGE EASEM<br>AINED IN TOORONGA<br>OVAL OF EASE<br>ESTED PARTIES                                                                           | IN<br>IENT E-3<br>DRIVE<br><u>EMENTS</u><br>ndition in Crown Grant                                        | t in the Nature<br>WIDTH<br>(METRES)                                                                                                                                                                                                                                                                                                                                                                                                                                                                                                                                                                                                                                                                                                                                                                                                                                                                                                                                                                                                                                                                                                                                                                                                                                                                                                                                                                                                                                                                                                                                                                                                                                                                                                                                                                                                                                                                                                                                                                      | INFORMATION<br>of an Easement or Other<br>ORIGIN                                                                                                                                       | Encumbrance<br>LANI<br>HUME CITY COU                                                                                | D BENEFITED/IN FAVOUR OF                                          |  |
| TO REM<br>E-6 AN<br>ST.GEOI<br>TO REM<br>ON PS8<br>ON THIS<br><u>GROU</u><br>AGREEN<br>LEGEND:<br>SUBJECT<br>LAND<br>E-1                    | 10VE THOSE PARTS<br>ID E-14 ON PS81470<br>RGES BOULEVARD O<br>10VE THE WHOLE OF<br>314703B (NOW CONT,<br>S PLAN).<br>INDS FOR REMI<br>MENT BY ALL INTER<br>E – Encumb                                                                                                                                                              | OF DRAINAGE EASE<br>3B NOW CONTAINED<br>N THIS PLAN.<br>SEWERAGE EASEM<br>AINED IN TOORONGA<br>OVAL OF EASE<br>ESTED PARTIES                                                                           | IN<br>IENT E-3<br>DRIVE<br><u>EMENTS</u><br>ndition in Crown Grant                                        | t in the Nature WIDTH (METRES) SEE DIAG                                                                                                                                                                                                                                                                                                                                                                                                                                                                                                                                                                                                                                                                                                                                                                                                                                                                                                                                                                                                                                                                                                                                                                                                                                                                                                                                                                                                                                                                                                                                                                                                                                                                                                                                                                                                                                                                                                                                                                   | INFORMATION<br>of an Easement or Other<br>ORIGIN<br>THIS PLAN                                                                                                                          | Encumbrance<br>LANI<br>HUME CITY COU<br>YARRA VALLEY<br>HUME CITY COU                                               | D BENEFITED/IN FAVOUR OF<br>UNCIL<br>Y WATER CORPORATION          |  |
| TO REM<br>E-6 AN<br>ST.GEOI<br>TO REM<br>ON PS8<br>ON THIS<br><u>GROU</u><br>AGREEN<br>LEGEND:<br>SUBJECT<br>LAND<br>E-1<br>E-2<br>E-3      | 10VE THOSE PARTS<br>ID E-14 ON PS81470<br>RGES BOULEVARD O<br>10VE THE WHOLE OF<br>314703B (NOW CONT,<br>S PLAN).<br>INDS FOR REM<br>MENT BY ALL INTER<br>E - Encumb<br>DRAINAGE<br>SEWERAGE<br>DRAINAGE                                                                                                                           | OF DRAINAGE EASE<br>3B NOW CONTAINED<br>N THIS PLAN.<br>SEWERAGE EASEM<br>AINED IN TOORONGA<br>OVAL OF EASE<br>ESTED PARTIES                                                                           | IN<br>IENT E-3<br>DRIVE<br><u>EMENTS</u><br>ndition in Crown Grant                                        | t in the Nature WIDTH (METRES) SEE DIAG SEE DIAG SEE DIAG                                                                                                                                                                                                                                                                                                                                                                                                                                                                                                                                                                                                                                                                                                                                                                                                                                                                                                                                                                                                                                                                                                                                                                                                                                                                                                                                                                                                                                                                                                                                                                                                                                                                                                                                                                                                                                                                                                                                                 | INFORMATION<br>of an Easement or Other<br>ORIGIN<br>THIS PLAN<br>THIS PLAN<br>THIS PLAN                                                                                                | Encumbrance<br>LANI<br>HUME CITY COU<br>YARRA VALLEY<br>HUME CITY COU                                               | D BENEFITED/IN FAVOUR OF<br>JNCIL<br>Y WATER CORPORATION<br>JNCIL |  |
| TO REM<br>E-6 AN<br>ST.GEOI<br>TO REM<br>ON PS8<br>ON THIS<br>GROU<br>AGREEN<br>E-1<br>E-2<br>E-3<br>E-3<br>E-3<br>E-3<br>E-3<br>E-3        | 10VE THOSE PARTS<br>ID E-14 ON PS81470<br>RGES BOULEVARD O<br>10VE THE WHOLE OF<br>314703B (NOW CONTA<br>S PLAN).<br>INDS FOR REMI<br>MENT BY ALL INTER<br>E – Encumb<br>DRAINAGE<br>SEWERAGE<br>DRAINAGE<br>SEWERAGE<br>IFIELD – 35                                                                                               | OF DRAINAGE EASE<br>3B NOW CONTAINED<br>3B NOW CONTAINED<br>IN THIS PLAN.<br>SEWERAGE EASEM<br>AINED IN TOORONGA<br>OVAL OF EASE<br>ESTED PARTIES<br>Dering Easement, Co<br>PURPOSE                    | IN<br>IENT E-3<br>DRIVE<br>EMENTS                                                                         | t in the Nature WIDTH (METRES) SEE DIAG SEE DIAG SEE DIAG                                                                                                                                                                                                                                                                                                                                                                                                                                                                                                                                                                                                                                                                                                                                                                                                                                                                                                                                                                                                                                                                                                                                                                                                                                                                                                                                                                                                                                                                                                                                                                                                                                                                                                                                                                                                                                                                                                                                                 | INFORMATION<br>of an Easement or Other<br>ORIGIN<br>THIS PLAN<br>THIS PLAN<br>THIS PLAN                                                                                                | Encumbrance<br>LANI<br>HUME CITY COU<br>YARRA VALLEY<br>HUME CITY COU<br>YARRA VALLEY                               | D BENEFITED/IN FAVOUR OF<br>JNCIL<br>Y WATER CORPORATION<br>JNCIL |  |
| TO REM<br>E-6 AN<br>ST.GEOI<br>TO REM<br>ON PS8<br>ON THIS<br>GROU<br>AGREEN<br>E-1<br>E-2<br>E-3<br>E-3<br>E-3<br>E-3<br>E-3<br>E-3<br>E-3 | 10VE THOSE PARTS<br>ID E-14 ON PS81470<br>RGES BOULEVARD O<br>10VE THE WHOLE OF<br>314703B (NOW CONTA<br>S PLAN).<br>INDS FOR REMI<br>MENT BY ALL INTER<br>E – Encumb<br>DRAINAGE<br>SEWERAGE<br>DRAINAGE<br>SEWERAGE<br>IFIELD – 35<br>LOTS & BALA<br>astern Road   South M<br>Victoria 3205   PO<br>Australia   03) 9<br>WWW Ver | OF DRAINAGE EASE<br>3B NOW CONTAINED<br>IN THIS PLAN.<br>SEWERAGE EASEM<br>AINED IN TOORONGA<br>OVAL OF EASE<br>ESTED PARTIES<br>Dering Easement, Co<br>PURPOSE<br>ANCE LOT K<br>Melbourne<br>Box 5075 | IN<br>IENT E-3<br>DRIVE<br>EMENTS<br>Indition in Crown Grant<br>()<br>IENS<br>ILICENSE<br>DATE<br>VERSION | t in the Nature<br>WIDTH<br>(METRES)<br>SEE DIAG<br>SEE SEE DIAG<br>SEE SEE SEE SEE<br>SEE SEE SEE SEE<br>SEE SEE SEE<br>SEE SEE SEE SEE SEE<br>SEE SEE SEE SEE SEE<br>SEE SEE SEE SEE SEE SEE SEE SEE SEE SEE | INFORMATION<br>of an Easement or Other<br>ORIGIN<br>THIS PLAN<br>THIS PLAN<br>THIS PLAN<br>THIS PLAN<br>CONTINIS PLAN<br>THIS PLAN<br>THIS PLAN<br>THIS PLAN<br>THIS PLAN<br>THIS PLAN | Encumbrance<br>LANI<br>HUME CITY COU<br>YARRA VALLEY<br>HUME CITY COU<br>YARRA VALLEY<br>NER<br>9005353<br>900535AK | D BENEFITED/IN FAVOUR OF<br>JNCIL<br>Y WATER CORPORATION<br>JNCIL |  |