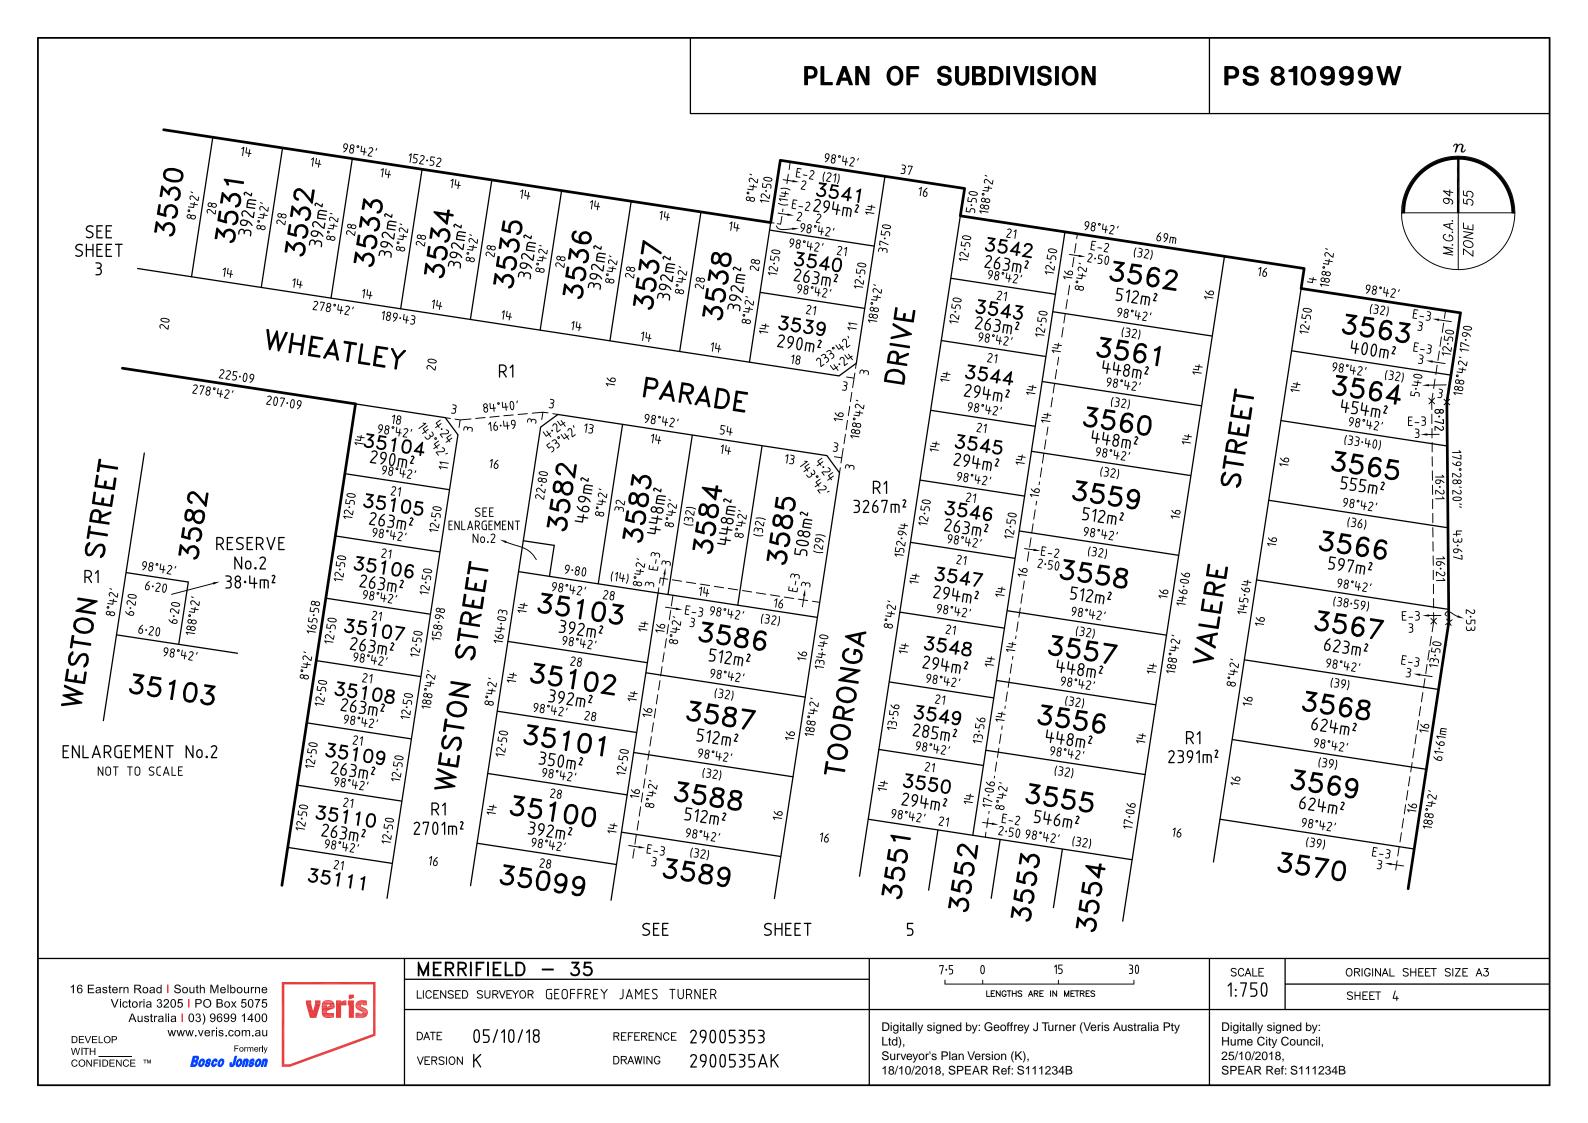

|                                                                                                                                             | PL                                                                                                                                                                                                                                                                                                                                 | AN OF S                                                                                                                                                                                                | UBDIVISIO                                                                                                 | Ν                                                                                                                                                                                                                                                                                                                                                                                                                                                                                                                                                                                                                                                                                                                                                                                                                                                                                                                                                                                                                                                                                                                                                                                                                                                                                                                                                                                                                                                                                                                                                                                                                                                                                                                                                                                                                                                                                                                                                                                                         | EDITION                                                                                                                                                                                | PS 8                                                                                                                | 10999W                                                            |  |
|---------------------------------------------------------------------------------------------------------------------------------------------|------------------------------------------------------------------------------------------------------------------------------------------------------------------------------------------------------------------------------------------------------------------------------------------------------------------------------------|--------------------------------------------------------------------------------------------------------------------------------------------------------------------------------------------------------|-----------------------------------------------------------------------------------------------------------|-----------------------------------------------------------------------------------------------------------------------------------------------------------------------------------------------------------------------------------------------------------------------------------------------------------------------------------------------------------------------------------------------------------------------------------------------------------------------------------------------------------------------------------------------------------------------------------------------------------------------------------------------------------------------------------------------------------------------------------------------------------------------------------------------------------------------------------------------------------------------------------------------------------------------------------------------------------------------------------------------------------------------------------------------------------------------------------------------------------------------------------------------------------------------------------------------------------------------------------------------------------------------------------------------------------------------------------------------------------------------------------------------------------------------------------------------------------------------------------------------------------------------------------------------------------------------------------------------------------------------------------------------------------------------------------------------------------------------------------------------------------------------------------------------------------------------------------------------------------------------------------------------------------------------------------------------------------------------------------------------------------|----------------------------------------------------------------------------------------------------------------------------------------------------------------------------------------|---------------------------------------------------------------------------------------------------------------------|-------------------------------------------------------------------|--|
|                                                                                                                                             |                                                                                                                                                                                                                                                                                                                                    | LOCATION OF                                                                                                                                                                                            | LAND                                                                                                      |                                                                                                                                                                                                                                                                                                                                                                                                                                                                                                                                                                                                                                                                                                                                                                                                                                                                                                                                                                                                                                                                                                                                                                                                                                                                                                                                                                                                                                                                                                                                                                                                                                                                                                                                                                                                                                                                                                                                                                                                           | Council Name: Hume C                                                                                                                                                                   | ity Council                                                                                                         |                                                                   |  |
| PARISH: MICKLEHAM                                                                                                                           |                                                                                                                                                                                                                                                                                                                                    |                                                                                                                                                                                                        | Council Reference Number: S008399<br>Planning Permit Reference: P20008                                    |                                                                                                                                                                                                                                                                                                                                                                                                                                                                                                                                                                                                                                                                                                                                                                                                                                                                                                                                                                                                                                                                                                                                                                                                                                                                                                                                                                                                                                                                                                                                                                                                                                                                                                                                                                                                                                                                                                                                                                                                           |                                                                                                                                                                                        |                                                                                                                     |                                                                   |  |
| TOWNSHIP: –                                                                                                                                 |                                                                                                                                                                                                                                                                                                                                    |                                                                                                                                                                                                        | SPEAR Reference Nun                                                                                       | SPEAR Reference Number: S111234B                                                                                                                                                                                                                                                                                                                                                                                                                                                                                                                                                                                                                                                                                                                                                                                                                                                                                                                                                                                                                                                                                                                                                                                                                                                                                                                                                                                                                                                                                                                                                                                                                                                                                                                                                                                                                                                                                                                                                                          |                                                                                                                                                                                        |                                                                                                                     |                                                                   |  |
| SECTION                                                                                                                                     |                                                                                                                                                                                                                                                                                                                                    | -                                                                                                                                                                                                      |                                                                                                           |                                                                                                                                                                                                                                                                                                                                                                                                                                                                                                                                                                                                                                                                                                                                                                                                                                                                                                                                                                                                                                                                                                                                                                                                                                                                                                                                                                                                                                                                                                                                                                                                                                                                                                                                                                                                                                                                                                                                                                                                           |                                                                                                                                                                                        | This plan is certified under section 11 (7) of the Subdivision Act 1988                                             |                                                                   |  |
|                                                                                                                                             | ALLOTMENT:<br>PORTION:                                                                                                                                                                                                                                                                                                             | –<br>26 (PART)                                                                                                                                                                                         |                                                                                                           |                                                                                                                                                                                                                                                                                                                                                                                                                                                                                                                                                                                                                                                                                                                                                                                                                                                                                                                                                                                                                                                                                                                                                                                                                                                                                                                                                                                                                                                                                                                                                                                                                                                                                                                                                                                                                                                                                                                                                                                                           | Date of original certification under section 6: 23/03/2018<br>Public Open Space                                                                                                        |                                                                                                                     |                                                                   |  |
| TITLE REFERENCE: VOL FOL                                                                                                                    |                                                                                                                                                                                                                                                                                                                                    |                                                                                                                                                                                                        | A requirement for public open space under section 18 of the Subdivision Act 1988                          |                                                                                                                                                                                                                                                                                                                                                                                                                                                                                                                                                                                                                                                                                                                                                                                                                                                                                                                                                                                                                                                                                                                                                                                                                                                                                                                                                                                                                                                                                                                                                                                                                                                                                                                                                                                                                                                                                                                                                                                                           |                                                                                                                                                                                        |                                                                                                                     |                                                                   |  |
| LAST P<br>REFERE                                                                                                                            |                                                                                                                                                                                                                                                                                                                                    | LOT E ON PS8                                                                                                                                                                                           | 14703B                                                                                                    |                                                                                                                                                                                                                                                                                                                                                                                                                                                                                                                                                                                                                                                                                                                                                                                                                                                                                                                                                                                                                                                                                                                                                                                                                                                                                                                                                                                                                                                                                                                                                                                                                                                                                                                                                                                                                                                                                                                                                                                                           | has been made and the Digitally signed by: Patr                                                                                                                                        |                                                                                                                     | been satisfied<br>by Council on 25/10/2018                        |  |
|                                                                                                                                             |                                                                                                                                                                                                                                                                                                                                    | BLACKMORE RO<br>MICKLEHAM 306                                                                                                                                                                          |                                                                                                           |                                                                                                                                                                                                                                                                                                                                                                                                                                                                                                                                                                                                                                                                                                                                                                                                                                                                                                                                                                                                                                                                                                                                                                                                                                                                                                                                                                                                                                                                                                                                                                                                                                                                                                                                                                                                                                                                                                                                                                                                           |                                                                                                                                                                                        |                                                                                                                     |                                                                   |  |
| (approx.                                                                                                                                    |                                                                                                                                                                                                                                                                                                                                    | E 315 320<br>N 5 844 590                                                                                                                                                                               | ZONE: 5                                                                                                   | 5                                                                                                                                                                                                                                                                                                                                                                                                                                                                                                                                                                                                                                                                                                                                                                                                                                                                                                                                                                                                                                                                                                                                                                                                                                                                                                                                                                                                                                                                                                                                                                                                                                                                                                                                                                                                                                                                                                                                                                                                         |                                                                                                                                                                                        |                                                                                                                     |                                                                   |  |
|                                                                                                                                             | VESTING C                                                                                                                                                                                                                                                                                                                          | OF ROADS AN                                                                                                                                                                                            | D/OR RESERVE                                                                                              | ES                                                                                                                                                                                                                                                                                                                                                                                                                                                                                                                                                                                                                                                                                                                                                                                                                                                                                                                                                                                                                                                                                                                                                                                                                                                                                                                                                                                                                                                                                                                                                                                                                                                                                                                                                                                                                                                                                                                                                                                                        |                                                                                                                                                                                        | NOTA                                                                                                                | TIONS                                                             |  |
|                                                                                                                                             |                                                                                                                                                                                                                                                                                                                                    | C                                                                                                                                                                                                      | OUNCIL/BODY/PEI                                                                                           |                                                                                                                                                                                                                                                                                                                                                                                                                                                                                                                                                                                                                                                                                                                                                                                                                                                                                                                                                                                                                                                                                                                                                                                                                                                                                                                                                                                                                                                                                                                                                                                                                                                                                                                                                                                                                                                                                                                                                                                                           | STAGING                                                                                                                                                                                | This <del>is</del> /is not a st<br>Planning Permit No                                                               |                                                                   |  |
|                                                                                                                                             | ROAD R1<br>RESERVE No.1                                                                                                                                                                                                                                                                                                            | JEMENA EL                                                                                                                                                                                              | HUME CITY COUNC<br>ECTRICITY NETWOR.                                                                      |                                                                                                                                                                                                                                                                                                                                                                                                                                                                                                                                                                                                                                                                                                                                                                                                                                                                                                                                                                                                                                                                                                                                                                                                                                                                                                                                                                                                                                                                                                                                                                                                                                                                                                                                                                                                                                                                                                                                                                                                           | DEPTH LIMITATIO                                                                                                                                                                        | -                                                                                                                   |                                                                   |  |
|                                                                                                                                             | RESERVE No.2                                                                                                                                                                                                                                                                                                                       | JEMENA EL                                                                                                                                                                                              | ECTRICITY NETWOR                                                                                          | RKS (VIC) LTD                                                                                                                                                                                                                                                                                                                                                                                                                                                                                                                                                                                                                                                                                                                                                                                                                                                                                                                                                                                                                                                                                                                                                                                                                                                                                                                                                                                                                                                                                                                                                                                                                                                                                                                                                                                                                                                                                                                                                                                             |                                                                                                                                                                                        |                                                                                                                     |                                                                   |  |
|                                                                                                                                             |                                                                                                                                                                                                                                                                                                                                    | I                                                                                                                                                                                                      |                                                                                                           |                                                                                                                                                                                                                                                                                                                                                                                                                                                                                                                                                                                                                                                                                                                                                                                                                                                                                                                                                                                                                                                                                                                                                                                                                                                                                                                                                                                                                                                                                                                                                                                                                                                                                                                                                                                                                                                                                                                                                                                                           |                                                                                                                                                                                        | I<br>LOTS 1 TO 3500, 3599 TO 35098 AND A TO J (ALL INCLUSIVE) HAVE BEEN<br>OMITTED FROM THIS PLAN                   |                                                                   |  |
|                                                                                                                                             |                                                                                                                                                                                                                                                                                                                                    |                                                                                                                                                                                                        |                                                                                                           |                                                                                                                                                                                                                                                                                                                                                                                                                                                                                                                                                                                                                                                                                                                                                                                                                                                                                                                                                                                                                                                                                                                                                                                                                                                                                                                                                                                                                                                                                                                                                                                                                                                                                                                                                                                                                                                                                                                                                                                                           |                                                                                                                                                                                        |                                                                                                                     |                                                                   |  |
| TO REM<br>E-6 AN<br>ST.GEOI                                                                                                                 | R PURPOSE OF<br>10VE THOSE PARTS<br>1D E-14 ON PS81470<br>RGES BOULEVARD O                                                                                                                                                                                                                                                         | OF DRAINAGE EASE<br>3B NOW CONTAINED<br>N THIS PLAN.                                                                                                                                                   | IN                                                                                                        |                                                                                                                                                                                                                                                                                                                                                                                                                                                                                                                                                                                                                                                                                                                                                                                                                                                                                                                                                                                                                                                                                                                                                                                                                                                                                                                                                                                                                                                                                                                                                                                                                                                                                                                                                                                                                                                                                                                                                                                                           | ∟ TANGENT POINTS AR                                                                                                                                                                    | E SHUWN THUS:                                                                                                       | +                                                                 |  |
| TO REM<br>E-6 AN<br>ST.GEOI<br>TO REM<br>ON PS8<br>ON THIS                                                                                  | 10VE THOSE PARTS<br>ID E-14 ON PS81470                                                                                                                                                                                                                                                                                             | OF DRAINAGE EASE<br>3B NOW CONTAINED<br>IN THIS PLAN.<br>SEWERAGE EASEM<br>AINED IN TOORONGA                                                                                                           | IN<br>IENT E-3<br>DRIVE                                                                                   |                                                                                                                                                                                                                                                                                                                                                                                                                                                                                                                                                                                                                                                                                                                                                                                                                                                                                                                                                                                                                                                                                                                                                                                                                                                                                                                                                                                                                                                                                                                                                                                                                                                                                                                                                                                                                                                                                                                                                                                                           | ∟ TANGENT POINTS AR                                                                                                                                                                    | E SHUWN THUS:                                                                                                       |                                                                   |  |
| TO REM<br>E-6 AN<br>ST.GEOI<br>TO REM<br>ON PS8<br>ON THIS<br><u>GROU</u><br>AGREEN                                                         | 10VE THOSE PARTS<br>ID E-14 ON PS81470<br>RGES BOULEVARD O<br>10VE THE WHOLE OF<br>314703B (NOW CONT,<br>S PLAN).<br>INDS FOR REM<br>MENT BY ALL INTER                                                                                                                                                                             | OF DRAINAGE EASE<br>3B NOW CONTAINED<br>IN THIS PLAN.<br>SEWERAGE EASEM<br>AINED IN TOORONGA<br>OVAL OF EASE<br>ESTED PARTIES                                                                          | IN<br>IENT E-3<br>DRIVE<br>EMENTS                                                                         |                                                                                                                                                                                                                                                                                                                                                                                                                                                                                                                                                                                                                                                                                                                                                                                                                                                                                                                                                                                                                                                                                                                                                                                                                                                                                                                                                                                                                                                                                                                                                                                                                                                                                                                                                                                                                                                                                                                                                                                                           | INFORMATION                                                                                                                                                                            |                                                                                                                     | A - Appurtenant Fasement                                          |  |
| TO REM<br>E-6 AN<br>ST.GEOI<br>TO REM<br>ON PS8<br>ON THIS<br><u>GROU</u><br>AGREEN<br>LEGEND:                                              | 10VE THOSE PARTS<br>ID E-14 ON PS81470<br>RGES BOULEVARD O<br>10VE THE WHOLE OF<br>314703B (NOW CONT,<br>S PLAN).<br>INDS FOR REM<br>MENT BY ALL INTER                                                                                                                                                                             | OF DRAINAGE EASE<br>3B NOW CONTAINED<br>IN THIS PLAN.<br>SEWERAGE EASEM<br>AINED IN TOORONGA<br>OVAL OF EASE<br>ESTED PARTIES                                                                          | IN<br>IENT E-3<br>DRIVE<br><u>EMENTS</u><br>ndition in Crown Grant                                        | t in the Nature<br>WIDTH                                                                                                                                                                                                                                                                                                                                                                                                                                                                                                                                                                                                                                                                                                                                                                                                                                                                                                                                                                                                                                                                                                                                                                                                                                                                                                                                                                                                                                                                                                                                                                                                                                                                                                                                                                                                                                                                                                                                                                                  |                                                                                                                                                                                        | Encumbrance                                                                                                         | A - Appurtenant Easement<br>D BENEFITED/IN FAVOUR OF              |  |
| TO REM<br>E-6 AN<br>ST.GEOI<br>TO REM<br>ON PS8<br>ON THIS<br><u>GROU</u><br>AGREEN                                                         | 10VE THOSE PARTS<br>ID E-14 ON PS81470<br>RGES BOULEVARD O<br>10VE THE WHOLE OF<br>314703B (NOW CONT,<br>S PLAN).<br>INDS FOR REM<br>MENT BY ALL INTER                                                                                                                                                                             | OF DRAINAGE EASE<br>3B NOW CONTAINED<br>N THIS PLAN.<br>SEWERAGE EASEM<br>AINED IN TOORONGA<br>OVAL OF EASE<br>ESTED PARTIES                                                                           | IN<br>IENT E-3<br>DRIVE<br>EMENTS<br>ndition in Crown Grant                                               | t in the Nature                                                                                                                                                                                                                                                                                                                                                                                                                                                                                                                                                                                                                                                                                                                                                                                                                                                                                                                                                                                                                                                                                                                                                                                                                                                                                                                                                                                                                                                                                                                                                                                                                                                                                                                                                                                                                                                                                                                                                                                           | INFORMATION<br>of an Easement or Other                                                                                                                                                 | Encumbrance                                                                                                         | D BENEFITED/IN FAVOUR OF                                          |  |
| TO REM<br>E-6 AN<br>ST.GEOI<br>TO REM<br>ON PS8<br>ON THIS<br><u>GROU</u><br>AGREEN<br>LEGEND:<br>SUBJECT<br>LAND                           | 10VE THOSE PARTS<br>ID E-14 ON PS81470<br>RGES BOULEVARD O<br>10VE THE WHOLE OF<br>314703B (NOW CONT,<br>S PLAN).<br>INDS FOR REMI<br>MENT BY ALL INTER<br>E – Encumb                                                                                                                                                              | OF DRAINAGE EASE<br>3B NOW CONTAINED<br>N THIS PLAN.<br>SEWERAGE EASEM<br>AINED IN TOORONGA<br>OVAL OF EASE<br>ESTED PARTIES                                                                           | IN<br>IENT E-3<br>DRIVE<br><u>EMENTS</u><br>ndition in Crown Grant                                        | t in the Nature<br>WIDTH<br>(METRES)                                                                                                                                                                                                                                                                                                                                                                                                                                                                                                                                                                                                                                                                                                                                                                                                                                                                                                                                                                                                                                                                                                                                                                                                                                                                                                                                                                                                                                                                                                                                                                                                                                                                                                                                                                                                                                                                                                                                                                      | INFORMATION<br>of an Easement or Other<br>ORIGIN                                                                                                                                       | Encumbrance<br>LANI<br>HUME CITY COU                                                                                | D BENEFITED/IN FAVOUR OF                                          |  |
| TO REM<br>E-6 AN<br>ST.GEOI<br>TO REM<br>ON PS8<br>ON THIS<br><u>GROU</u><br>AGREEN<br>LEGEND:<br>SUBJECT<br>LAND<br>E-1                    | 10VE THOSE PARTS<br>ID E-14 ON PS81470<br>RGES BOULEVARD O<br>10VE THE WHOLE OF<br>314703B (NOW CONT,<br>S PLAN).<br>INDS FOR REMI<br>MENT BY ALL INTER<br>E – Encumb                                                                                                                                                              | OF DRAINAGE EASE<br>3B NOW CONTAINED<br>N THIS PLAN.<br>SEWERAGE EASEM<br>AINED IN TOORONGA<br>OVAL OF EASE<br>ESTED PARTIES                                                                           | IN<br>IENT E-3<br>DRIVE<br><u>EMENTS</u><br>ndition in Crown Grant                                        | t in the Nature WIDTH (METRES) SEE DIAG                                                                                                                                                                                                                                                                                                                                                                                                                                                                                                                                                                                                                                                                                                                                                                                                                                                                                                                                                                                                                                                                                                                                                                                                                                                                                                                                                                                                                                                                                                                                                                                                                                                                                                                                                                                                                                                                                                                                                                   | INFORMATION<br>of an Easement or Other<br>ORIGIN<br>THIS PLAN                                                                                                                          | Encumbrance<br>LANI<br>HUME CITY COU<br>YARRA VALLEY<br>HUME CITY COU                                               | D BENEFITED/IN FAVOUR OF<br>UNCIL<br>Y WATER CORPORATION          |  |
| TO REM<br>E-6 AN<br>ST.GEOI<br>TO REM<br>ON PS8<br>ON THIS<br><u>GROU</u><br>AGREEN<br>LEGEND:<br>SUBJECT<br>LAND<br>E-1<br>E-2<br>E-3      | 10VE THOSE PARTS<br>ID E-14 ON PS81470<br>RGES BOULEVARD O<br>10VE THE WHOLE OF<br>314703B (NOW CONT,<br>S PLAN).<br>INDS FOR REM<br>MENT BY ALL INTER<br>E - Encumb<br>DRAINAGE<br>SEWERAGE<br>DRAINAGE                                                                                                                           | OF DRAINAGE EASE<br>3B NOW CONTAINED<br>N THIS PLAN.<br>SEWERAGE EASEM<br>AINED IN TOORONGA<br>OVAL OF EASE<br>ESTED PARTIES                                                                           | IN<br>IENT E-3<br>DRIVE<br><u>EMENTS</u><br>ndition in Crown Grant                                        | t in the Nature WIDTH (METRES) SEE DIAG SEE DIAG SEE DIAG                                                                                                                                                                                                                                                                                                                                                                                                                                                                                                                                                                                                                                                                                                                                                                                                                                                                                                                                                                                                                                                                                                                                                                                                                                                                                                                                                                                                                                                                                                                                                                                                                                                                                                                                                                                                                                                                                                                                                 | INFORMATION<br>of an Easement or Other<br>ORIGIN<br>THIS PLAN<br>THIS PLAN<br>THIS PLAN                                                                                                | Encumbrance<br>LANI<br>HUME CITY COU<br>YARRA VALLEY<br>HUME CITY COU                                               | D BENEFITED/IN FAVOUR OF<br>JNCIL<br>Y WATER CORPORATION<br>JNCIL |  |
| TO REM<br>E-6 AN<br>ST.GEOI<br>TO REM<br>ON PS8<br>ON THIS<br>GROU<br>AGREEN<br>E-1<br>E-2<br>E-3<br>E-3<br>E-3<br>E-3<br>E-3<br>E-3        | 10VE THOSE PARTS<br>ID E-14 ON PS81470<br>RGES BOULEVARD O<br>10VE THE WHOLE OF<br>314703B (NOW CONTA<br>S PLAN).<br>INDS FOR REMI<br>MENT BY ALL INTER<br>E – Encumb<br>DRAINAGE<br>SEWERAGE<br>DRAINAGE<br>SEWERAGE<br>IFIELD – 35                                                                                               | OF DRAINAGE EASE<br>3B NOW CONTAINED<br>3B NOW CONTAINED<br>IN THIS PLAN.<br>SEWERAGE EASEM<br>AINED IN TOORONGA<br>OVAL OF EASE<br>ESTED PARTIES<br>Dering Easement, Co<br>PURPOSE                    | IN<br>IENT E-3<br>DRIVE<br>EMENTS                                                                         | t in the Nature WIDTH (METRES) SEE DIAG SEE DIAG SEE DIAG                                                                                                                                                                                                                                                                                                                                                                                                                                                                                                                                                                                                                                                                                                                                                                                                                                                                                                                                                                                                                                                                                                                                                                                                                                                                                                                                                                                                                                                                                                                                                                                                                                                                                                                                                                                                                                                                                                                                                 | INFORMATION<br>of an Easement or Other<br>ORIGIN<br>THIS PLAN<br>THIS PLAN<br>THIS PLAN                                                                                                | Encumbrance<br>LANI<br>HUME CITY COU<br>YARRA VALLEY<br>HUME CITY COU<br>YARRA VALLEY                               | D BENEFITED/IN FAVOUR OF<br>JNCIL<br>Y WATER CORPORATION<br>JNCIL |  |
| TO REM<br>E-6 AN<br>ST.GEOI<br>TO REM<br>ON PS8<br>ON THIS<br>GROU<br>AGREEN<br>E-1<br>E-2<br>E-3<br>E-3<br>E-3<br>E-3<br>E-3<br>E-3<br>E-3 | 10VE THOSE PARTS<br>ID E-14 ON PS81470<br>RGES BOULEVARD O<br>10VE THE WHOLE OF<br>314703B (NOW CONTA<br>S PLAN).<br>INDS FOR REMI<br>MENT BY ALL INTER<br>E – Encumb<br>DRAINAGE<br>SEWERAGE<br>DRAINAGE<br>SEWERAGE<br>IFIELD – 35<br>LOTS & BALA<br>astern Road   South M<br>Victoria 3205   PO<br>Australia   03) 9<br>WWW Ver | OF DRAINAGE EASE<br>3B NOW CONTAINED<br>IN THIS PLAN.<br>SEWERAGE EASEM<br>AINED IN TOORONGA<br>OVAL OF EASE<br>ESTED PARTIES<br>Dering Easement, Co<br>PURPOSE<br>ANCE LOT K<br>Melbourne<br>Box 5075 | IN<br>IENT E-3<br>DRIVE<br>EMENTS<br>Indition in Crown Grant<br>()<br>IENS<br>ILICENSE<br>DATE<br>VERSION | t in the Nature<br>WIDTH<br>(METRES)<br>SEE DIAG<br>SEE SEE DIAG<br>SEE SEE SEE SEE<br>SEE SEE SEE SEE<br>SEE SEE SEE<br>SEE SEE SEE SEE SEE<br>SEE SEE SEE SEE SEE<br>SEE SEE SEE SEE SEE SEE SEE SEE SEE SEE | INFORMATION<br>of an Easement or Other<br>ORIGIN<br>THIS PLAN<br>THIS PLAN<br>THIS PLAN<br>THIS PLAN<br>CONTINIS PLAN<br>THIS PLAN<br>THIS PLAN<br>THIS PLAN<br>THIS PLAN<br>THIS PLAN | Encumbrance<br>LANI<br>HUME CITY COU<br>YARRA VALLEY<br>HUME CITY COU<br>YARRA VALLEY<br>NER<br>9005353<br>900535AK | D BENEFITED/IN FAVOUR OF<br>JNCIL<br>Y WATER CORPORATION<br>JNCIL |  |