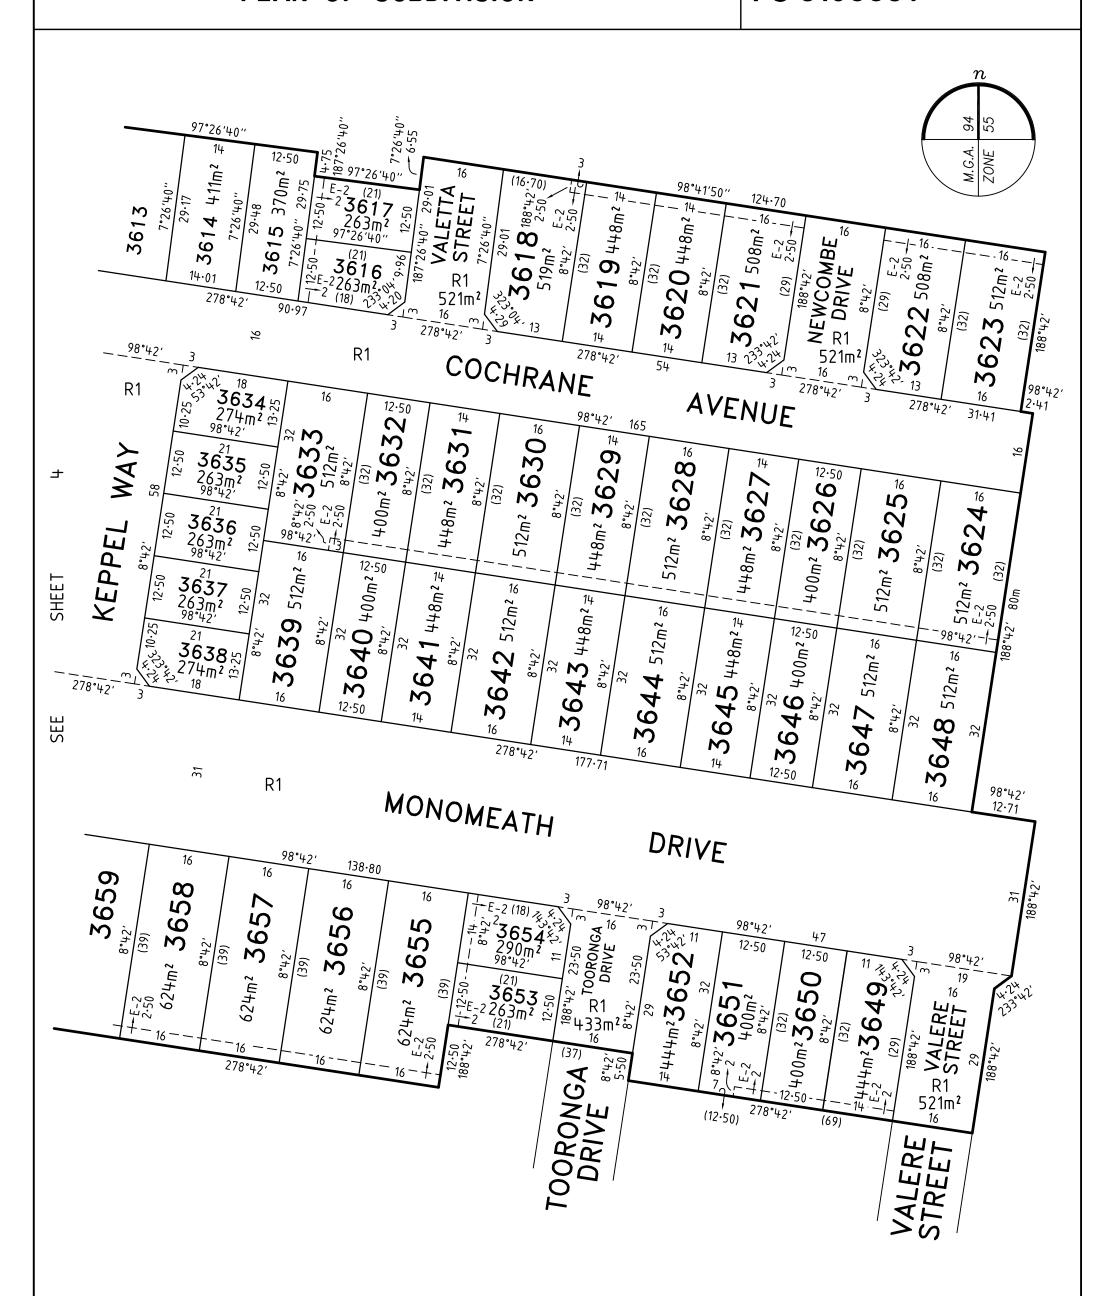

ORIGINAL SHEET SIZE A3

SHEET 3

1:750

**PS 810998Y** 



MERRIFIELD - 36

16 Eastern Road | South Melbourne Victoria 3205 | PO Box 5075 Australia I 03) 9699 1400 www.veris.com.au

DEVELOP Formerly WITH CONFIDENCE ™ Bosco Jonson



| LICENSED | SURVEYOR | GEOFFREY | JAMES | TURNER |
|----------|----------|----------|-------|--------|
|          |          |          |       |        |

30/10/18 **REFERENCE** 29005363 DATE VERSION L 2900536AL **DRAWING** 

Digitally signed by: Geoffrey J Turner (Veris Australia Pty Surveyor's Plan Version (L), 30/10/2018, SPEAR Ref: S111236S

SCALE

1:750

| Digitally signed by: |
|----------------------|
| Hume City Council,   |
| 09/11/2018,          |
| SPEAR Ref: S111236S  |

7.5

LENGTHS ARE IN METRES

ORIGINAL SHEET SIZE A3

SHEET 4

30

PS 810998Y



16 Eastern Road I South Melbourne Victoria 3205 I PO Box 5075 Australia I 03) 9699 1400

MERRIFIELD -

DEVELOP with \_\_\_\_\_ Formerly CONFIDENCE TO Bosco Jonson



LICENSED SURVEYOR GEOFFREY JAMES TURNER

DATE 30/10/18 REFERENCE 29005363 VERSION L DRAWING 2900536AL

Digitally signed by: Geoffrey J Turner (Veris Australia Pty Ltd), Surveyor's Plan Version (L), 30/10/2018, SPEAR Ref: S111236S Digitally signed by: Hume City Council, 09/11/2018, SPEAR Ref: S111236S

7.5

LENGTHS ARE IN METRES

ORIGINAL SHEET SIZE A3

SHEET 5

30

SCALE

1:750

### CREATION OF RESTRICTION A

UPON REGISTRATION OF THIS PLAN THE FOLLOWING RESTRICTION IS CREATED

### DESCRIPTION OF RESTRICTION

TABLE OF LAND BURDENED AND LAND BENEFITED

| BURDENED LOT No. | BENEFITING LOTS ON THIS PLAN       |
|----------------