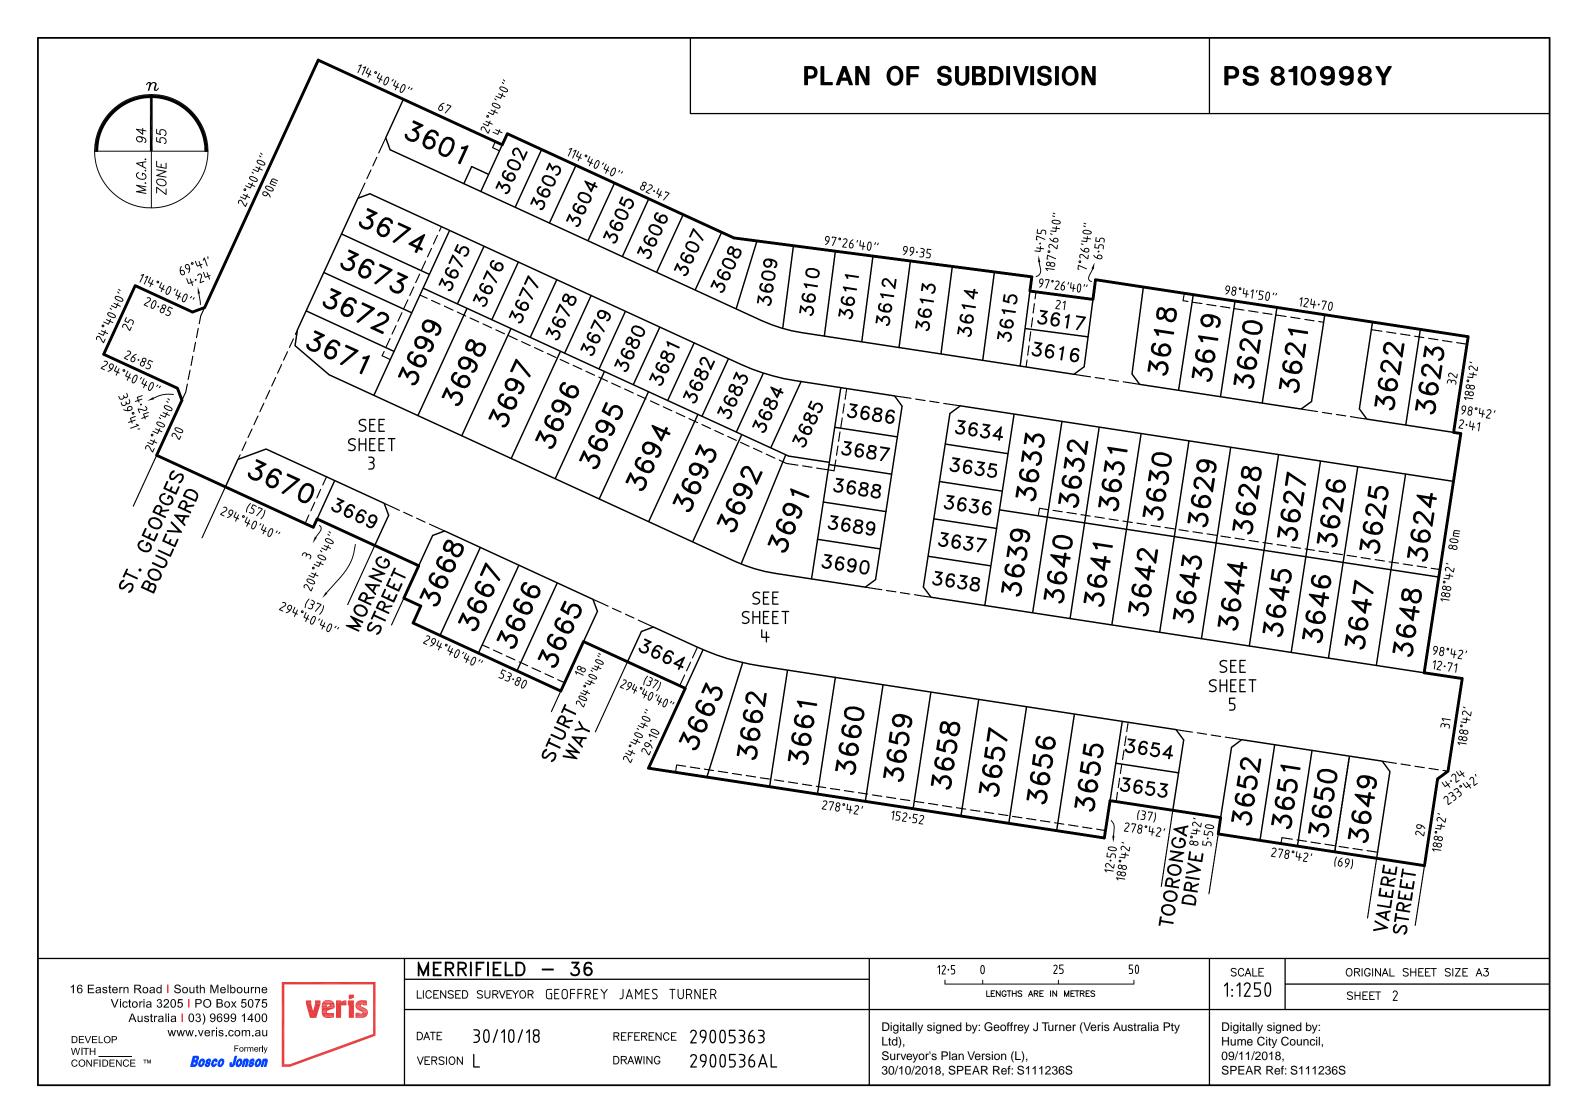

## **PS 810998Y**

LOCATION OF LAND

MICKLEHAM PARISH:

TOWNSHIP: **SECTION:** 

CROWN ALLOTMENT:

CROWN PORTION: 26 (PART)

TITLE REFERENCE: VOL FOL

LAST PLAN **REFERENCE:**  LOT F ON PS814703B

LAND SUBDIVIDED - 6.978ha

LOTS 1 TO 3600 (BOTH INCLUSIVE) HAVE BEEN OMITTED FROM THIS PLAN.

TANGENT POINTS ARE SHOWN THUS:

MERRIFIELD - 36

99 LOTS

LICENSED SURVEYOR GEOFFREY JAMES TURNER

16 Eastern Road | South Melbourne Victoria 3205 | PO Box 5075 Australia I 03) 9699 1400

www.veris.com.au **DEVELOP** WITH \_\_\_\_ CONFIDENCE ™