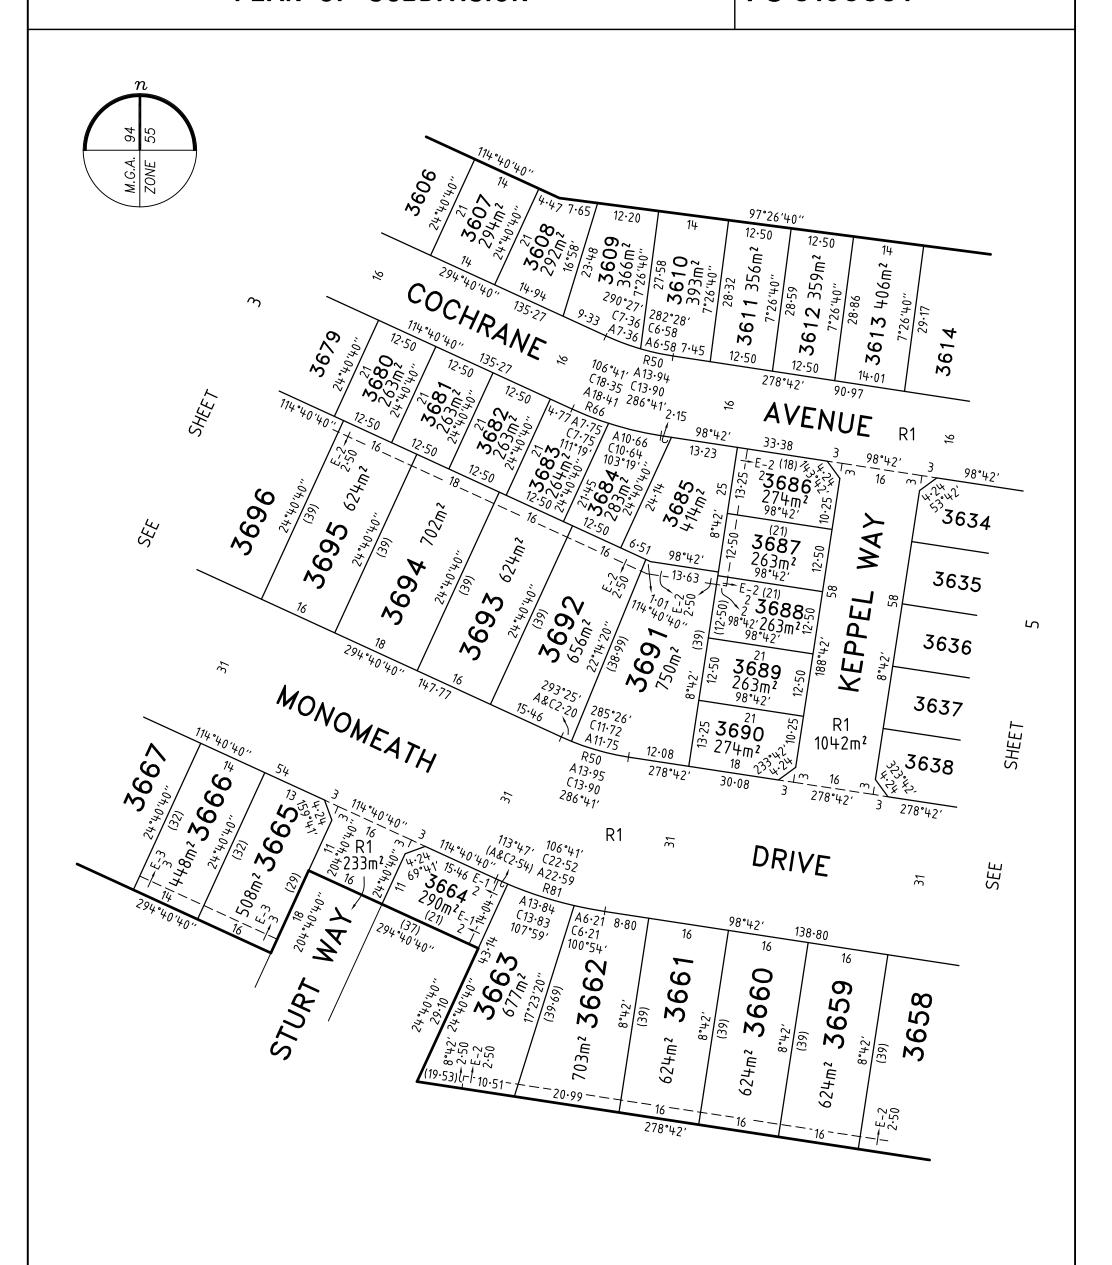

7.5

LENGTHS ARE IN METRES

ORIGINAL SHEET SIZE A3

SHEET 4

30

PS 810998Y

16 Eastern Road I South Melbourne Victoria 3205 I PO Box 5075 Australia I 03) 9699 1400

MERRIFIELD -