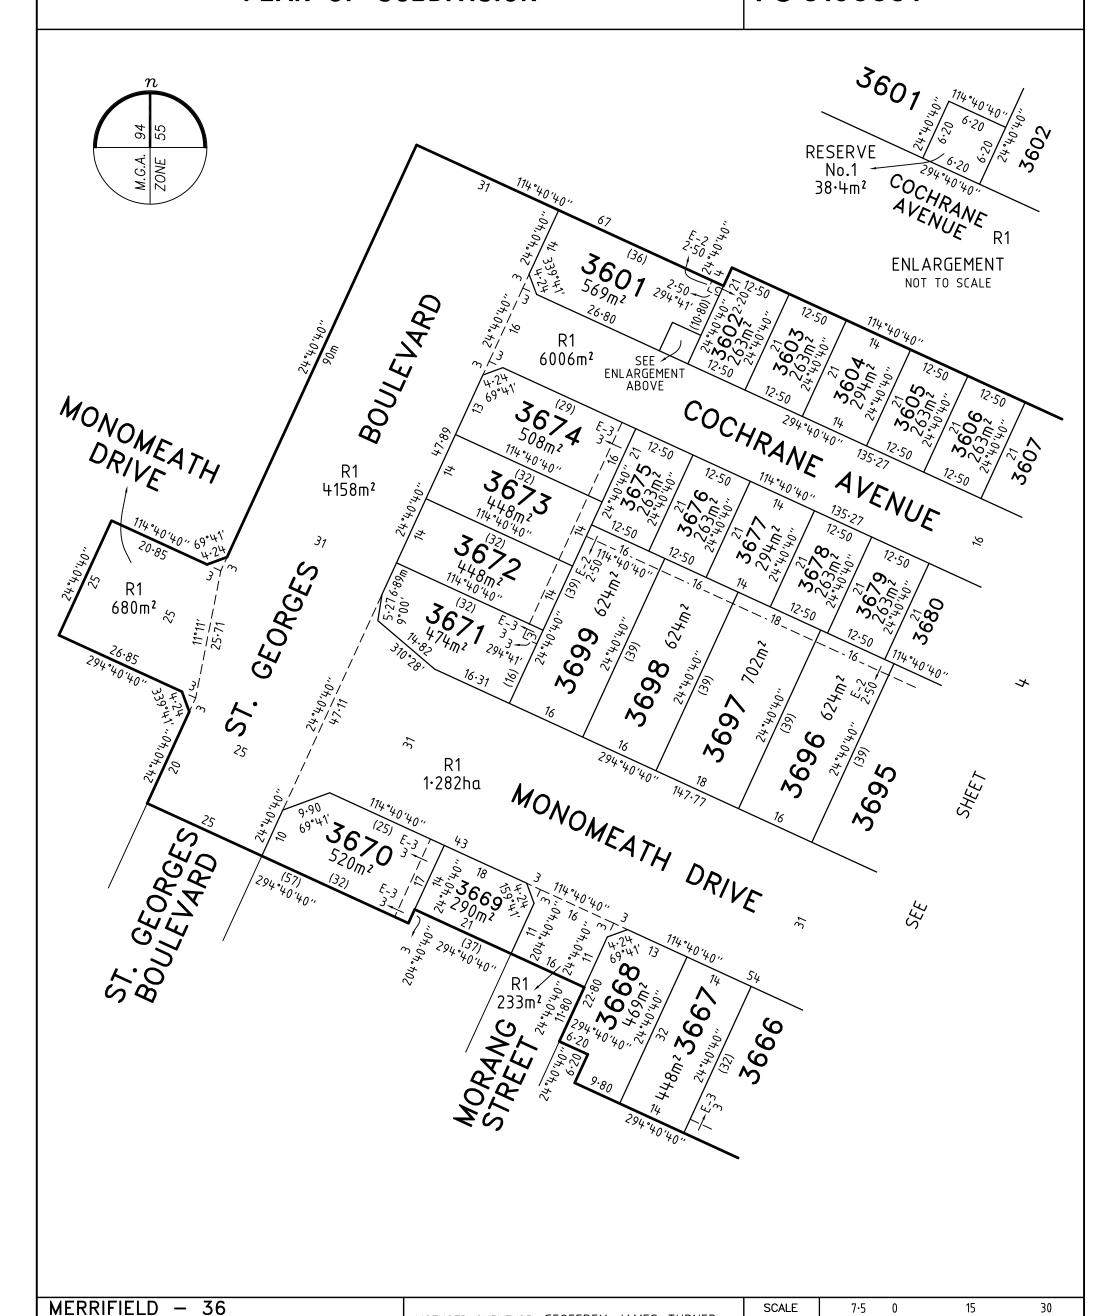

ORIGINAL SHEET SIZE A3

SHEET 3

1:750

**PS 810998Y** 

MERRIFIELD - 36

16 Eastern Road | South Melbourne Victoria 3205 | PO Box 5075 Australia I 03) 9699 1400 www.veris.com.au

DEVELOP Formerly WITH CONFIDENCE ™ Bosco Jonson