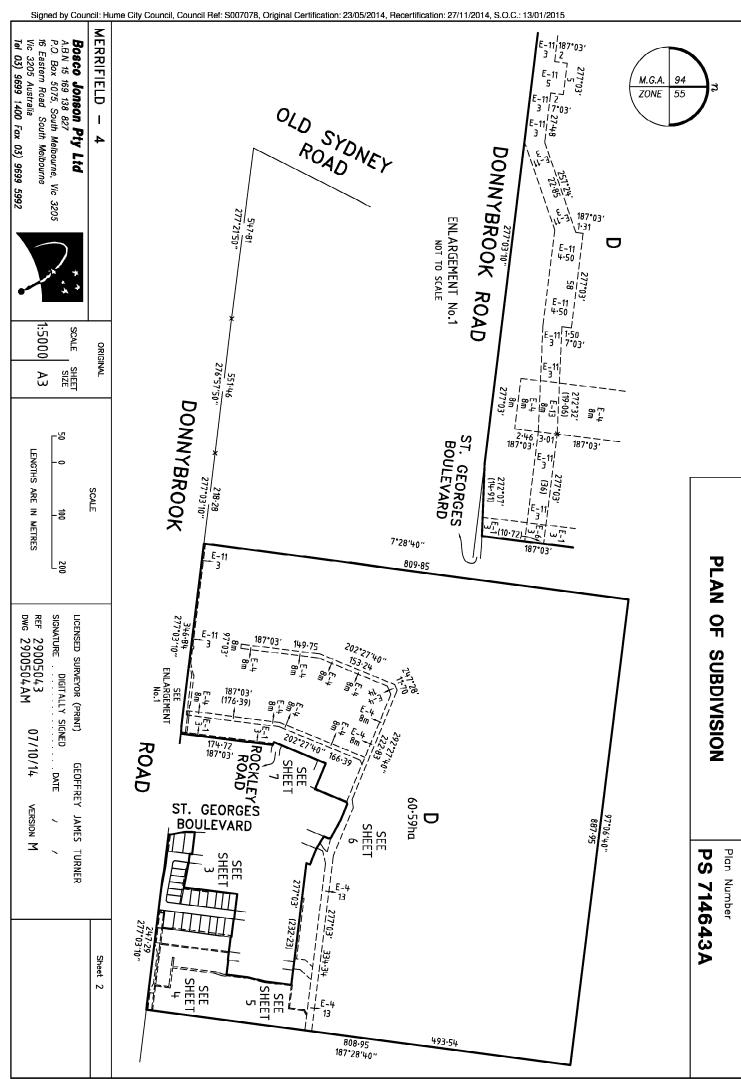

# PLAN OF SUBDIVISION

LV use only **EDITION** 1 Plan Number

**PS 714643A** 

Location of Land

MICKLEHAM

Township: Section: Crown Allotment:

Parish:

Crown Portion: 24 (PART)

Title Reference: VOL 11540 FOL 093 Last Plan Reference: LOT C PS714641E DONNYBROOK ROAD Postal Address: (at time of subdivision) MICKLEHAM 3064

MGA 94 Co-ordinates E 314920

Zone: 55 (of approx. centre of land in plan) 5844060

Depth Limitation DOES NOT APPLY

LAND SUBDIVIDED (EXCLUDING LOT D) - 1-637ha

EASEMENTS E-5, E-7, E-8, E-9 AND E-12 HAVE BEEN OMITTED FROM THIS PLAN LOTS 1 TO 400 (BOTH INCLUSIVE) & LOTS A, B & C HAVE BEEN OMITTED

## MERRIFIELD - 4

#### 23 LOTS AND BALANCE LOT D