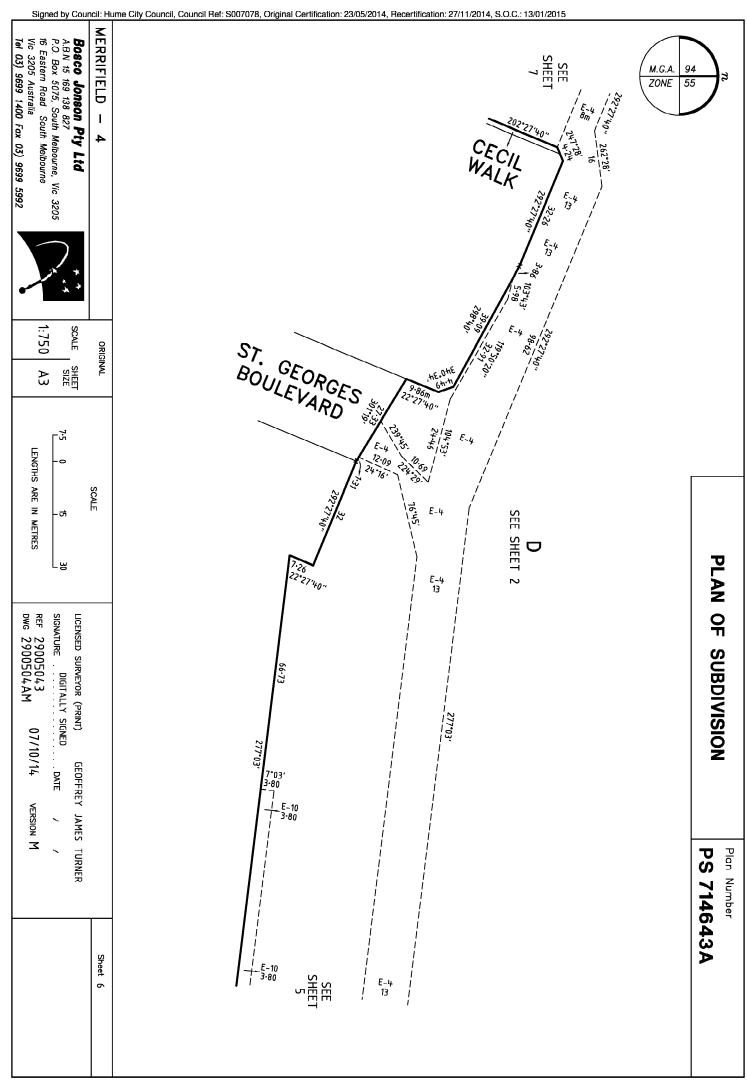

97°03′ £,0°, 417 476m2 97°03 (34) <sup>≠</sup> 418 <sub>476m²</sub> WAY 97.03 (34) 419 612m2 SEE SHEET 3 97°03 D (34) SEE SHEET 2 R1 420 612m2 97°03′ (34) 421 544m2 97°03′ (34) 422 544m² SEE SHEET 97°03′ (34) 1m 97°03' 423 646m² SEE SEE NO.5 97.03 (34)RESERVE No.2 E-11 254.43 277.03 59-38 DONNYBROOK 96m (156) E-11 72.50 277.03 277°03′10″ 32-02 ROAD 423 RESERVE No.2 RESERVÉ No.3 25m² — MERRIFIELD -**Bosco Jonson Pty Ltd** 277\*03'10 A.B.N 15 169 138 827 P.O. Box 5075, South Melbourne, Vic 3205 **ENLARGEMENT No.5** NOT TO SCALE 16 Eastern Road South Melbourne Vic 3205 Australia Tel 03) 9699 1400 Fax 03) 9699 5992 ORIGINAL Sheet 4 SCALE GEOFFREY JAMES TURNER LICENSED SURVEYOR (PRINT) SCALE SHEET SIZE 30 DIGITALLY SIGNED 1:750 Α3 LENGTHS ARE IN METRES 29005043 07/10/14 VERSION M 2900504AM





Signed by Council: Hume City Council, Council Ref: S007078, Original Certification: 23/05/2014, Recertification: 27/11/2014, S.O.C.: 13/01/2015 Plan Number PLAN OF SUBDIVISION **PS 714643A** SEE SHEET 2 SEE SHEET D SEE SHEET 2 ROCKLEY SEE SHEET MERRIFIELD - 4 Bosco Jonson Pty Ltd

A.B.N 15 169 138 827

P.O. Box 5075, South Melbourne, Vic 3205 16 Eastern Road South Melbourne Vic 3205 Australia Tel 03) 9699 1400 Fax 03) 9699 5992 ORIGINAL Sheet 7 SCALE GEOFFREY JAMES TURNER LICENSED SURVEYOR (PRINT) SHEET SIZE SCALE 30 DIGITALLY SIGNED . . . DATE 1:750 Α3 LENGTHS ARE IN METRES 29005043 07/10/14 VERSION M DWG 2900504AM

Signed by Council: Hume City Council, Council Ref: S007078, Original Certification: 23/05/2014, Recertification: 27/11/2014, S.O.C.: 13/01/2015

## PLAN OF SUBDIVISION

Plan