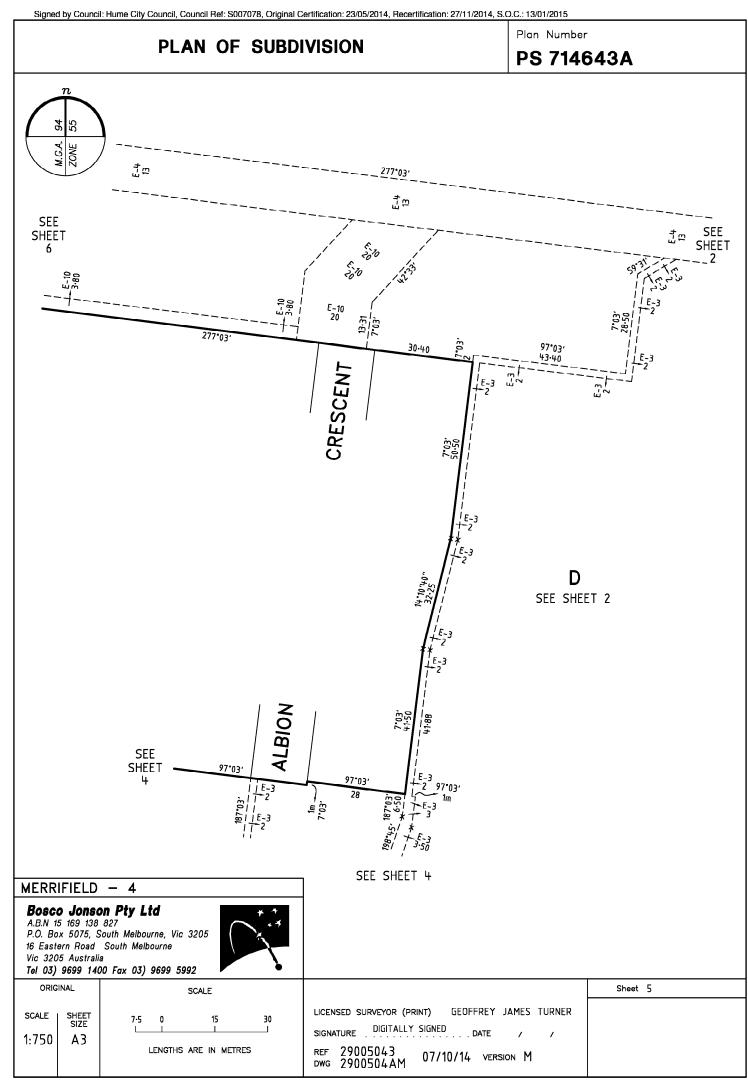

28 97°03′ £,0°, 417 476m2 97°03 (34) <sup>≠</sup> 418 <sub>476m²</sub> WAY 97.03 (34) 419 612m2 SEE SHEET 3 97°03 D (34) SEE SHEET 2 R1 420 612m2 97°03′ (34) 421 544m2 97°03′ (34) 422 544m² SEE SHEET 97°03′ (34) 1m 97°03' 423 646m² SEE SEE NO.5 97.03 (34)RESERVE No.2 E-11 254.43 277.03 59-38 DONNYBROOK 96m (156) E-11 72.50 277.03 277°03′10″ 32-02 ROAD 423 RESERVE No.2 RESERVÉ No.3 25m² — MERRIFIELD -**Bosco Jonson Pty Ltd** 277\*03'10 A.B.N 15 169 138 827 P.O. Box 5075, South Melbourne, Vic 3205 **ENLARGEMENT No.5** NOT TO SCALE 16 Eastern Road South Melbourne Vic 3205 Australia Tel 03) 9699 1400 Fax 03) 9699 5992 ORIGINAL Sheet 4 SCALE GEOFFREY JAMES TURNER LICENSED SURVEYOR (PRINT) SCALE SHEET SIZE 30 DIGITALLY SIGNED 1:750 Α3 LENGTHS ARE IN METRES 29005043 07/10/14 VERSION M 2900504AM





Signed by Council: Hume City Council, Council Ref: S007078, Original Certification: 23/05/2014, Recertification: 27/11/2014, S.O.C.: 13/01/2015 Plan Number PLAN OF SUBDIVISION **PS 714643A** SEE SHEET 2 SEE SHEET D SEE SHEET 2 ROCKLEY SEE SHEET MERRIFIELD - 4 Bosco Jonson Pty Ltd

A.B.N 15 169 138 827

P.O. Box 5075, South Melbourne, Vic 3205 16 Eastern Road South Melbourne Vic 3205 Australia Tel 03) 9699 1400 Fax 03) 9699 5992 ORIGINAL Sheet 7 SCALE GEOFFREY JAMES TURNER LICENSED SURVEYOR (PRINT) SHEET SIZE SCALE 30 DIGITALLY SIGNED . . . DATE 1:750 Α3 LENGTHS ARE IN METRES 29005043 07/10/14 VERSION M DWG 2900504AM

Signed by Council: Hume City Council, Council Ref: S007078, Original Certification: 23/05/2014, Recertification: 27/11/2014, S.O.C.: 13/01/2015

## PLAN OF SUBDIVISION

Pl