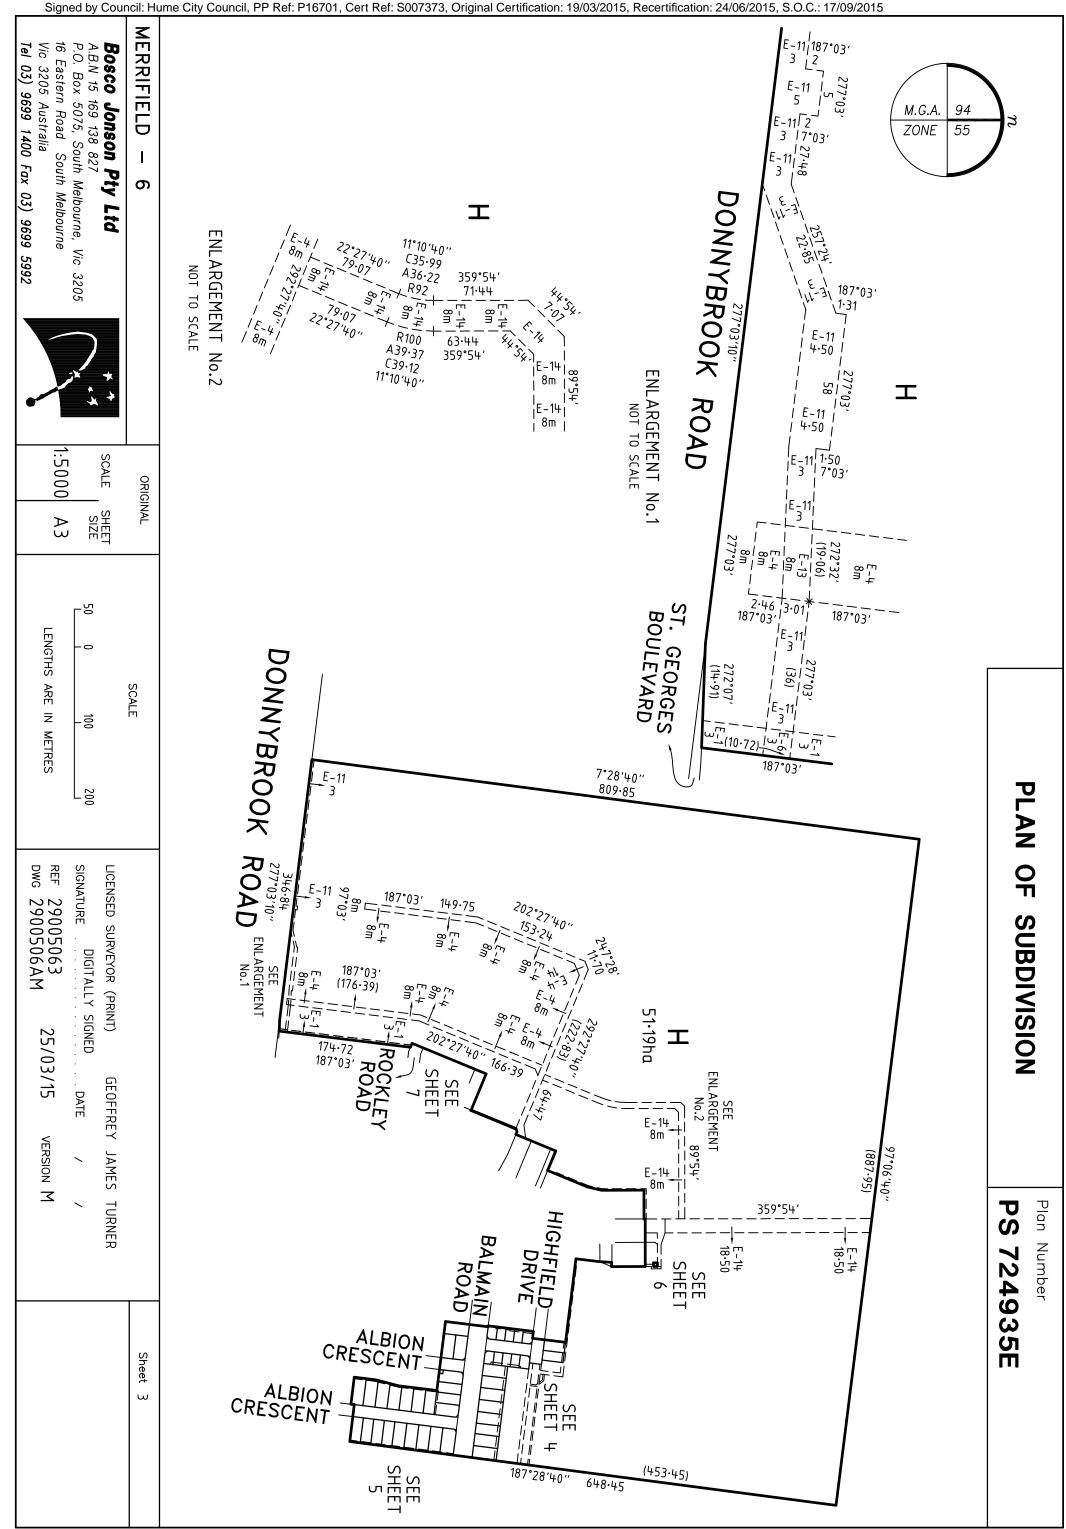

## PLAN OF SUBDIVISION

LV use only

Plan Number

Zone: 55

**EDITION** 

PS 724935E

Location of Land

Parish: MICKLEHAM

Township: –
Section: –
Crown Allotment: –

Crown Portion: 24 (PART)

Title Reference: VOL FOL

Last Plan Reference: LOT G PS724938X

Postal Address: DONNYBROOK ROAD

(at time of subdivision) MICKLEHAM 3064

MGA 94 Co-ordinates E 314920

(of approx. centre of land in plan) N 5844060

Council Name: HUME CITY COUNCIL

Council Ref:

| Vesting                 | of Roads and/or Reserves                                   |
|-------------------------|------------------------------------------------------------|
| Identifier              | Council/Body/Person                                        |
| ROAD R1<br>RESERVE No.1 | HUME CITY COUNCIL<br>JEMENA ELECTRICITY NETWORKS (VIC) LTD |

Depth Limitation DOES NOT APPLY

LAND SUBDIVIDED (EXCLUDING LOT H) - 2.720ha

LOTS 1 TO 600 (BOTH INCLUSIVE) AND LOTS A TO G (BOTH INCLUSIVE) HAVE BEEN OMITTED FROM THIS PLAN

EASEMENTS E-2, E-7, E-8, E-9, E-10 AND E-18 HAVE BEEN OMITTED FROM THIS PLAN

Bosco Jonson Pty Ltd

MERRIFIELD - 6

A.B.N 15 169 138 827 P.O. Box 5075, South Melbourne, Vic 3205 16 Eastern Road South Melbourne Vic 3205 Australia

Tel 03) 9699 1400 Fax 03) 9699 5992

43 LOTS AND BALANCE LOT H