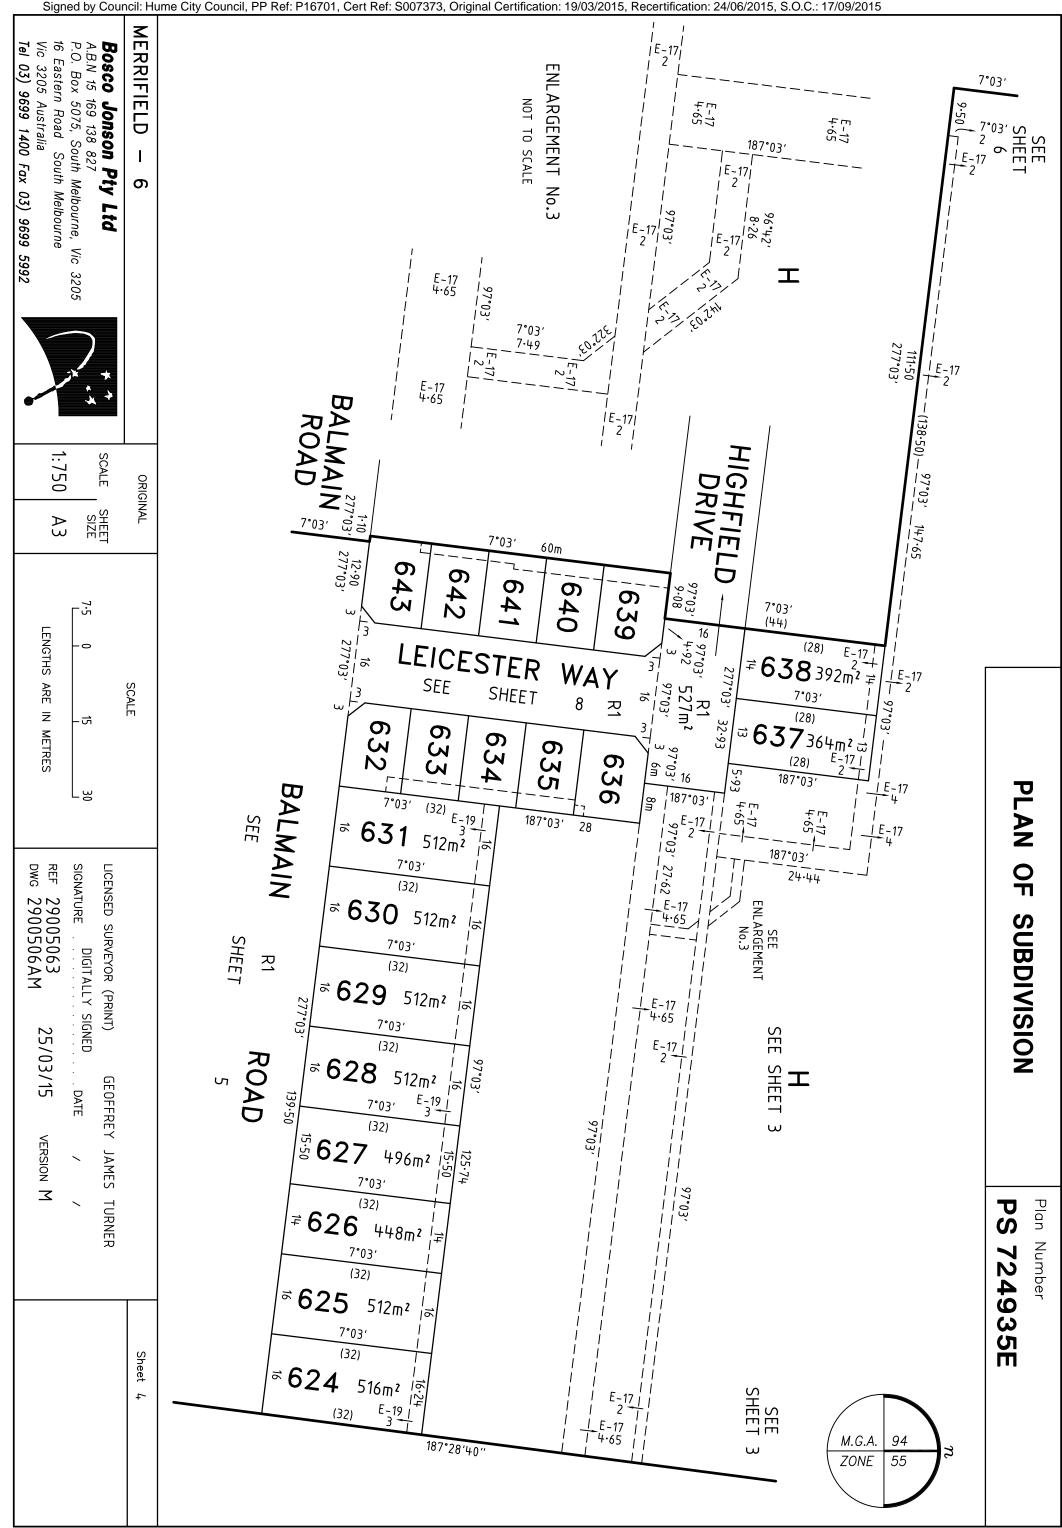

#### Signed by Council: Hume City Council, PP Ref: P16701, Cert Ref: S007373, Original Certification: 19/03/2015, Recertification: 24/06/2015, S.O.C.: 17/09/2015 Plan Number PLAN OF SUBDIVISION PS 724935E HIGHFIELD DRIVE SEE SHEET HIGHFIELD R1 DRIVE H 97°03′ SEE SHEET 3 9.08 97°03' 4.92 (14)E-17 187°03 E-17 4·65 16 97°03′ 14 97°03′ 221m² 639 636 221m² 97°03′ (17)277°03′ \_\_\_\_\_\_2 E-17 3 [E-19 [ 2 9 97°03' (17)196m² 640 E-19 3 635 196m² 97°03 (17)E-17 3 60т R1 97°03 978m² (17)196m² 641 , 97°03, 97°03′ 5.25 634 196m² 97°03′ (17)E-19 3 97°03′ (17)196m² 4 642 633 196m² 11.50 97°03′ (17)SHEET 97°03′ (17)204m² 643 632 277°03 204m² SEE BALMAIN : 277°03′ 12.90 ROAD BALMAIN R1 SEE 277°03' SHEET MERRIFIELD - 6 Bosco Jonson Pty Ltd A.B.N 15 169 138 827 P.O. Box 5075, South Melbourne, Vic 3205 16 Eastern Road South Melbourne Vic 3205 Australia Tel 03) 9699 1400 Fax 03) 9699 5992

#### DESCRIPTION OF RESTRICTION

TABLE OF LAND BURDENED AND LAND BENEFITED

| BURDENED LOT No. | BENEFITING LOTS ON THIS PLAN |
|------------------|------------------------------|
| 601              | 602, 603                     |
| 602              | 601, 603                     |
| 603              | 601, 602                     |
| 604              | 605                          |
| 605              | 604, 606, 608                |
| 606              | 605, 607, 608                |
| 607              | 606, 608                     |
| 608              | 605, 606, 607, 609           |
| 609              | 608, 610                     |
| 610              | 609, 611                     |
| 611              | 610, 612                     |
| 612              | 611, 613                     |
| 613              | 612, 614                     |
| 614              | 613                          |
| 615              | 616                          |
| 616              | 615, 617                     |
| 617              | 616, 618                     |

| BURDENED LOT No. | BENEFITING LOTS ON THIS PLAN |
|------------------|------------------------------|
| 618              | 617, 619                     |
| 619              | 618, 620                     |
| 620              | 619, 621                     |
| 621              | 620, 622                     |
| 622              | 621, 623                     |
| 623              | 622                          |
| 624              | 625                          |
| 625              | 624, 626                     |
| 626              | 625, 627                     |
| 627              | 626, 628                     |
| 628              | 627, 629                     |
| 629              | 628, 630                     |
| 630              | 629, 631                     |
| 631              | 630, 632, 633, 634           |
| 637              | 638                          |
| 638              | 637                          |