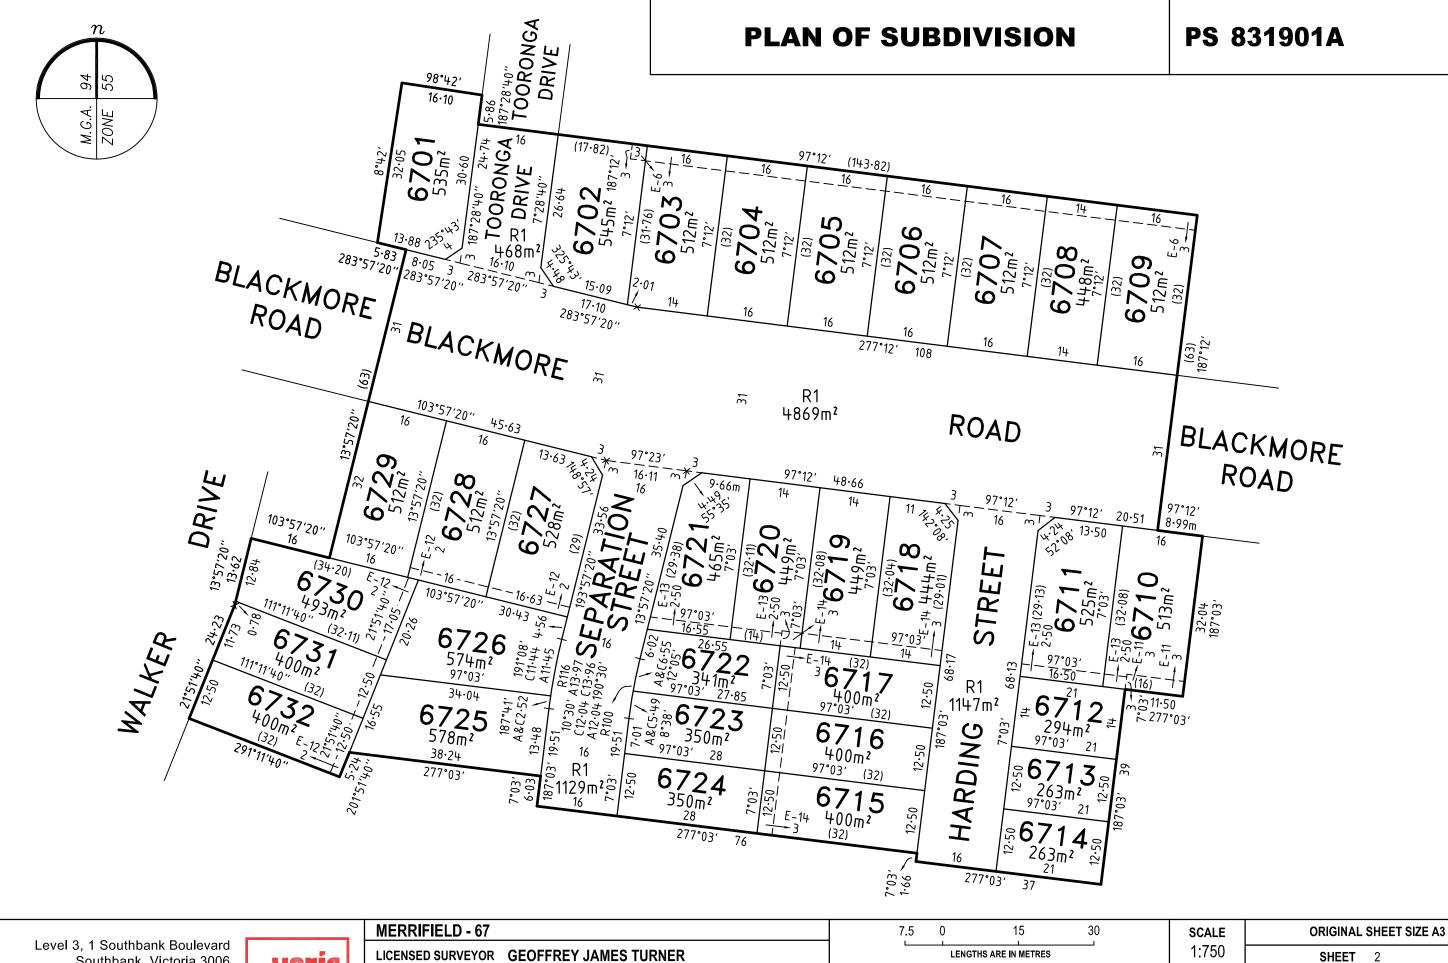

# PS 831901A

**LOCATION OF LAND** 

PARISH: MICKLEHAM

TOWNSHIP: SECTION: -

CROWN ALLOTMENT: -

**CROWN PORTION:** 24 (PART) & 25 (PART)

TITLE REFERENCE: VOL FOL

LAST PLAN REFERENCE: LOT K ON PS827523F

VESTING OF ROADS AND/OR RESERVES

IDENTIFIER COUNCIL/BODY/PERSON

ROAD R1 HUME CITY COUNCIL

**ZONE**: 55

NOTATIONS

THIS IS / IS N<del>OT</del> A STAGED SUBDIVISION PLANNING PERMIT NO. P21080

SURVEY THIS PLAN IS / IS NOT BASED ON SURVEY VIDE BP3204G THIS SURVEY HAS BEEN CONNECTED TO PERMANENT MARKS NO(S)

IN PROCLAIMED SURVEY AREA NO. 74 11, 21, 222 & 289 (MICKLEHAM) 4, 5, 39 & 70 (KALKALLO)

**DEPTH LIMITATION** DOES NOT APPLY

LAND SUBDIVIDED - 2.212ha

**STAGING** 

LOTS 1 TO 6700 (BOTH INCLUSIVE) HAVE BEEN OMITTED FROM THIS PLAN.

EASEMENTS E-1 TO E-5 AND E-7 TO E-10 (ALL INCLUSIVE) HAVE BEEN OMITTED FROM THIS PLAN.

TANGENT POINTS ARE SHOWN THUS:

MERRIFIELD - 67

32 LOTS

LICENSED SURVEYOR GEOFFREY JAMES TURNER

**REFERENCE** 329005-ST67

**ORIGINAL SHEET SIZE A3** 

SHEET 1 OF 3 SHEETS

Level 3, 1 Southbank Boulevard Southbank, Victoria 3006 03) 7019 8400