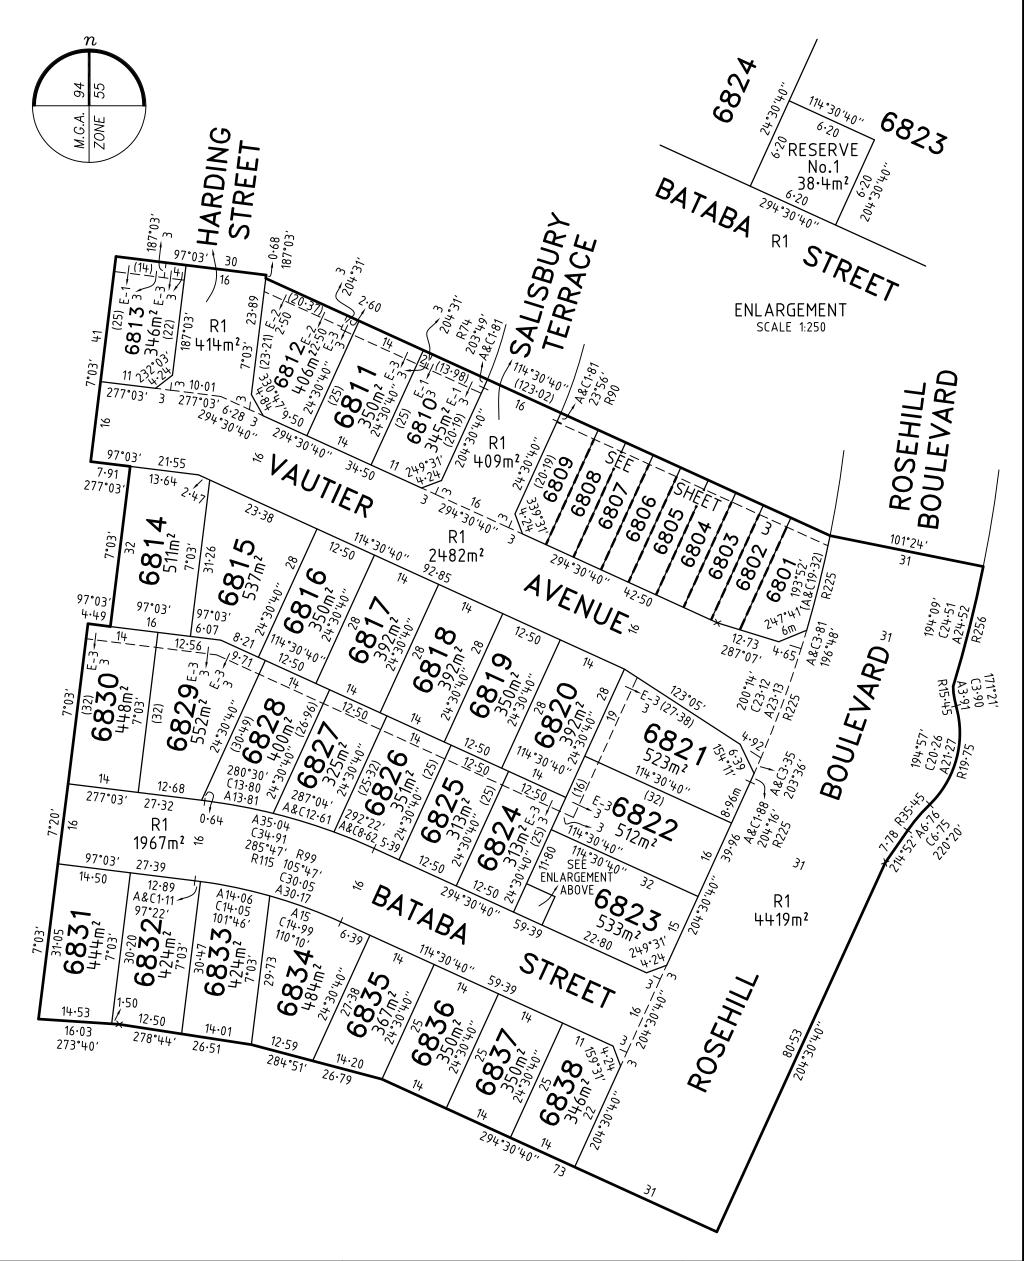

# **PS 831902X**

**LOCATION OF LAND** 

PARISH: **MICKLEHAM** 

TOWNSHIP: **SECTION:** 

**CROWN ALLOTMENT:** 

**CROWN PORTION:** 25 (PART) TITLE REFERENCE: VOL FOL

LAST PLAN REFERENCE: LOT L ON PS827523F

**POSTAL ADDRESS:** (at time of subdivision) DONNYBROOK ROAD MICKLEHAM 3064

MGA 94 CO-ORDINATES: (approx. centre of land in plan)

**IDENTIFIER** 

ROAD R1

RESERVE No.1

Ε 315 560 5 844 090 **ZONE**: 55

JEMENA ELECTRICY NETWORKS (VIC) LTD

**VESTING OF ROADS AND/OR RESERVES NOTATIONS** 

Digitally signed by: Katrina Toogood for Hume City Council on 03/07/2020

**DEPTH LIMITATION** DOES NOT APPLY

LAND SUBDIVIDED - 2.305ha

LOTS 1 TO 6800 (BOTH INCLUSIVE) HAVE BEEN OMITTED FROM THIS PLAN.

TANGENT POINTS ARE SHOWN THUS:

**MERRIFIELD - 68** 

**38 LOTS** 

LICENSED SURVEYOR GREGORY STUART WILLIAMS

03/07/20

DATE

Level 3, 1 Southbank Boulevard Southbank, Victoria 3006 03) 7019 8400

www.veris.com.au DEVELOP WITH CONFIDENCE ™

Formerly **Bosco Jonson** 