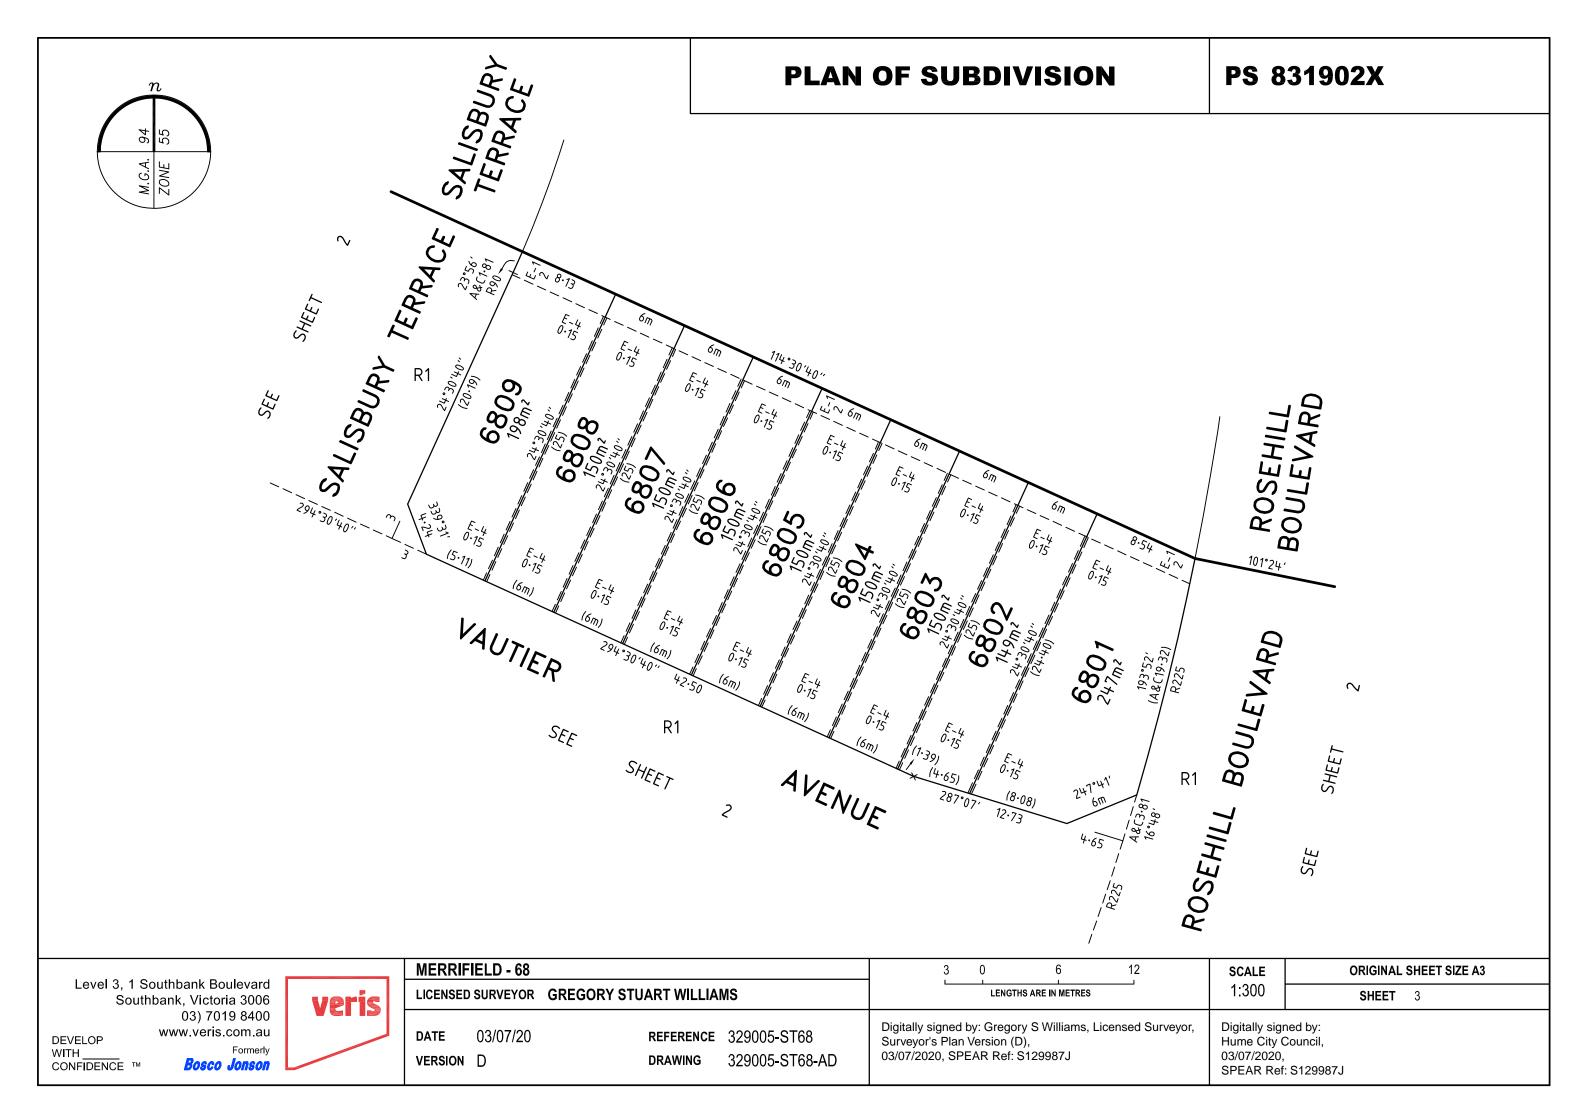

**EASEMENT INFORMATION** 

| LEGEND:         | E - ENCUMBERING EASEMENT, CONDITION IN CROWN GRANT IN THE NATURE OF AN EASEMENT OR OTHER ENCUMBRANCE A - APPURTENANT EASEMENT |                      |                        |                                                  |  |
|-----------------|-------------------------------------------------------------------------------------------------------------------------------|----------------------|------------------------|--------------------------------------------------|--|
| SUBJECT<br>LAND | PURPOSE                                                                                                                       | WIDTH<br>(metres)    | ORIGIN                 | LAND BENEFITED/IN FAVOUR OF                      |  |
| E-1             | DRAINAGE                                                                                                                      | SEE DIAG             | THIS PLAN              | HUME CITY COUNCIL                                |  |
| E-2             | SEWERAGE                                                                                                                      | SEE DIAG             | THIS PLAN              | YARRA VALLEY WATER CORPORATION                   |  |
| E-3<br>E-3      | DRAINAGE<br>SEWERAGE                                                                                                          | SEE DIAG<br>SEE DIAG | THIS PLAN<br>THIS PLAN | HUME CITY COUNCIL YARRA VALLEY WATER CORPORATION |  |
| E-4             | PARTY WALL                                                                                                                    | SEE DIAG             | THIS PLAN              | THE RELEVANT ABUTTING LOT ON THIS PLAN           |  |
|                 |                                                                                                                               |                      |                        |                                                  |  |

**MERRIFIELD - 68** 

**38 LOTS** 

LICENSED SURVEYOR GREGORY STUART WILLIAMS

03/07/20

DATE

Level 3, 1 Southbank Boulevard Southbank, Victoria 3006 03) 7019 8400

www.veris.com.au DEVELOP WITH CONFIDENCE ™

Formerly **Bosco Jonson** 

# **PLAN OF SUBDIVISION**

PS 831902X

**MERRIFIELD - 68** 

Level 3, 1 Southbank Boulevard Southbank, Victoria 3006 03) 7019 8400

DEVELOP
WITH \_\_\_\_
CONFIDENCE TM

www.veris.com.au
Formerly
Bosco Jonson

| LICENSED SURVEYOR  | GREGORY | STUART  | WILLIAMS    |
|--------------------|---------|---------|-------------|
| FIGEROLD CONVET ON | CILCOIL | OIUMILI | AAIFFIXIAIO |

**SCALE** 1:750

LENGTHS ARE IN METRES
ORIGINAL SHEET SIZE A3

2

SHEET

15

30

 DATE
 03/07/20

 VERSION
 D