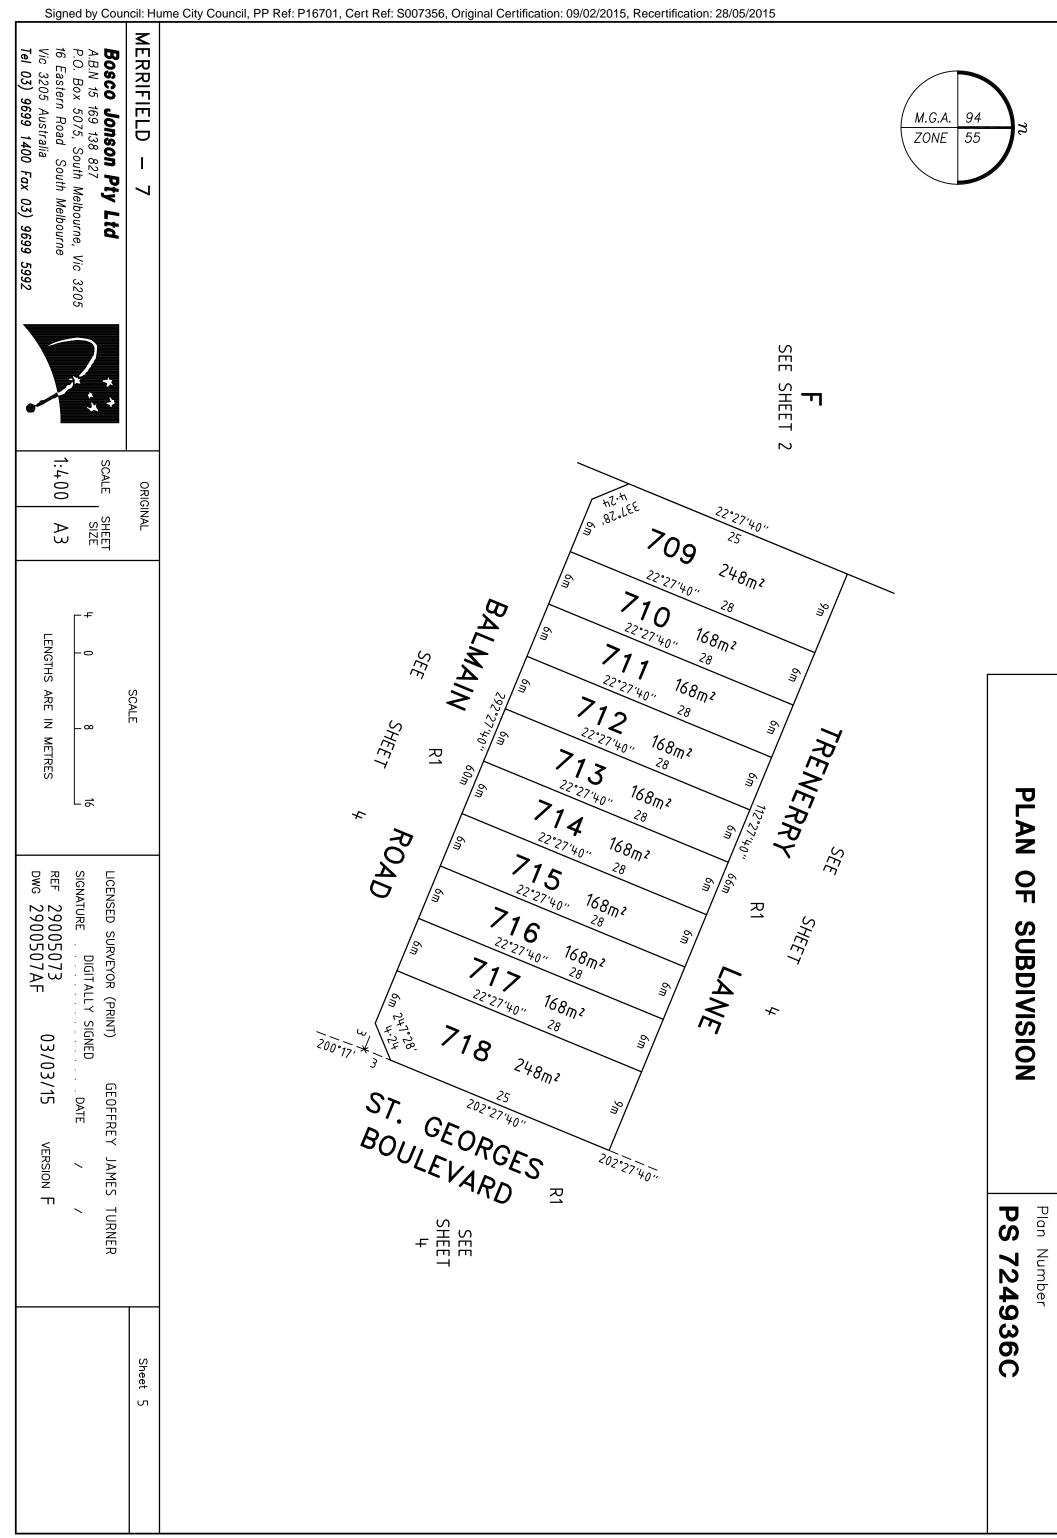

#### DESCRIPTION OF RESTRICTION

TABLE OF LAND BURDENED AND LAND BENEFITED

| BURDENED LOTS SUBJECT<br>TO THE SMALL LOT<br>HOUSING CODE | BENEFITING LOTS ON THIS PLAN |
|-----------------------------------------------------------|------------------------------|
| 709                                                       | 710                          |
| 710                                                       | 709, 711                     |
| 711                                                       | 710, 712                     |
| 712                                                       | 711, 713                     |
| 713                                                       | 712, 714                     |

| BURDENED LOTS SUBJECT<br>TO THE SMALL LOT<br>HOUSING CODE | BENEFITING LOTS ON THIS PLAN |
|-----------------------------------------------------------|------------------------------|
| 714                                                       | 713, 715                     |
| 715                                                       | 714, 716                     |
| 716                                                       | 715, 717                     |
| 717                                                       | 716, 718                     |
| 718                                                       | 717                          |

THE REGISTERED PROPRIETOR OR PROPRIETORS FOR THE TIME BEING FOR ANY BURDENED LOT ON THIS PLAN IN THE TABLE AS A LOT SUBJECT TO THE 'SMALL LOT HOUSING CODE (TYPE A)' MUST NOT BUILD OR PERMIT TO BE BUILT OR REMAIN ON THE LOT ANY BUILDING OR STRUCTURE THAT HAS NOT BEEN CONSTRUCTED IN ACCORDANCE WITH THE 'SMALL LOT HOUSING CODE (TYPE A)' UNLESS IN ACCORDANCE WITH A PERMIT GRANTED TO CONSTRUCT A DWELLING ON THE LOT. THIS RESTRICTION SHALL CEASE TO HAVE EFFECT AFTER THE ISSUE OF CERTIFICATE OF OCCUPANCY FOR THE WHOLE OF THE DWELLING ON THE LOT.