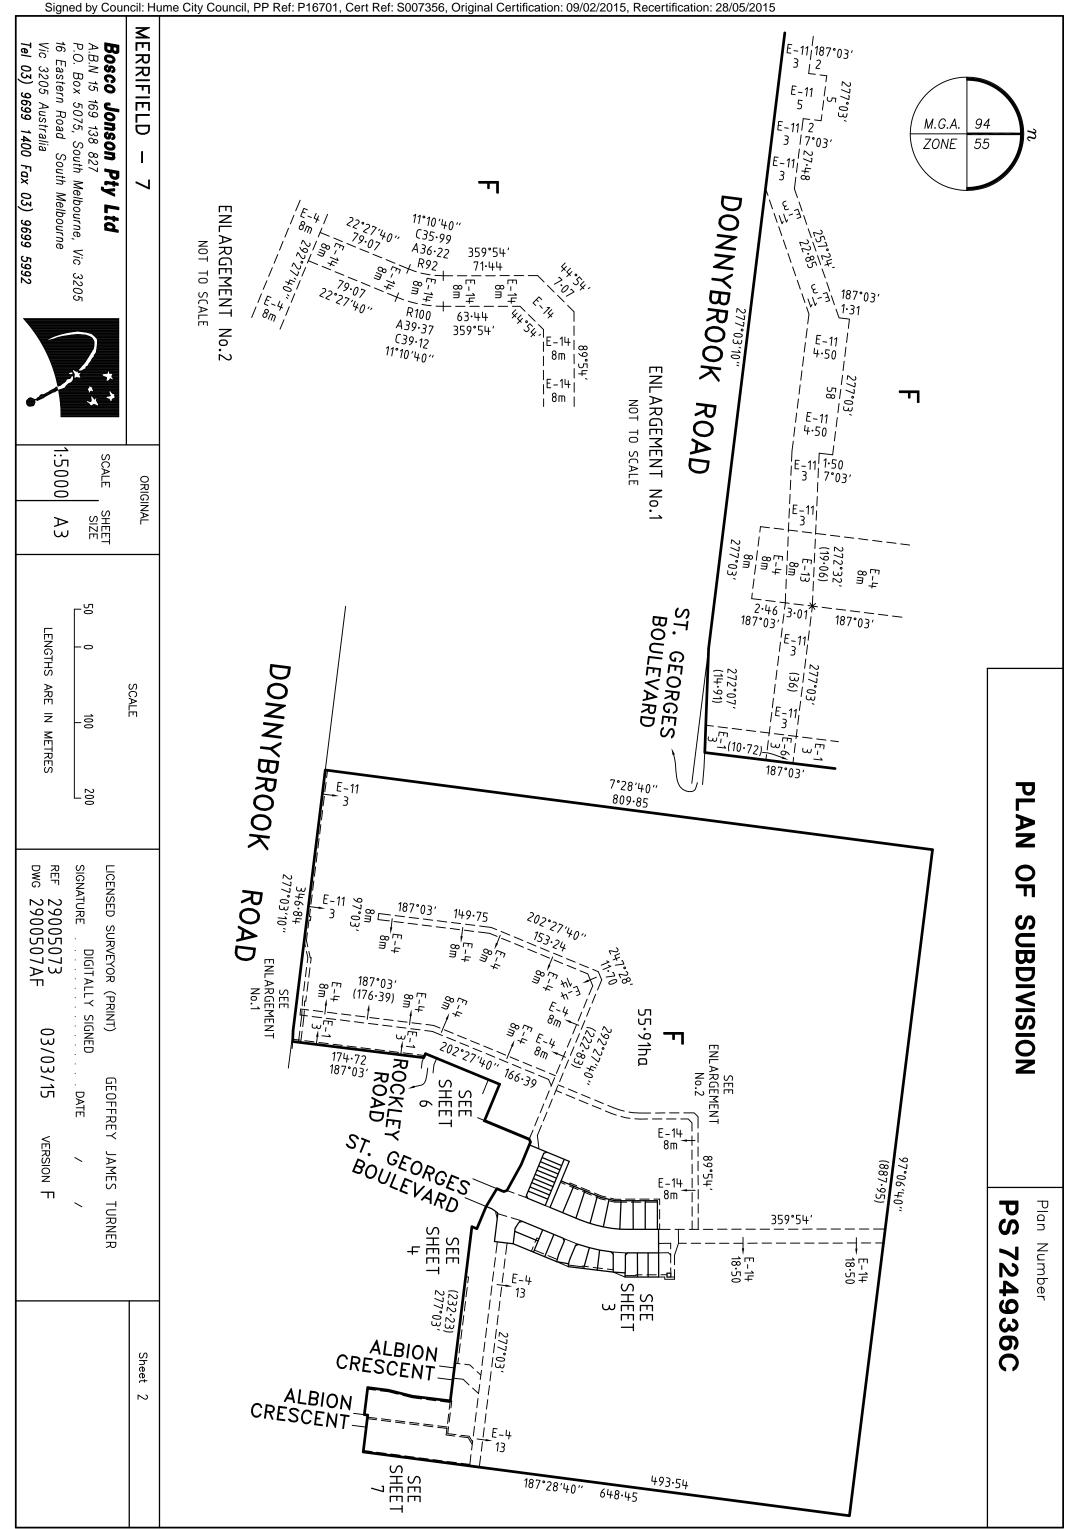

# Signed by Council: Hume City Council, PP Ref: P16701, Cert Ref: S007356, Original Certification: 09/02/2015, Recertification: 28/05/2015 Plan Number PLAN OF SUBDIVISION PS 724936C nSEE SHEET 2 SEE SHEET E-4 13 SEE SHEET 2 E-10 20 277°03′ 97°03′ 43·40 30.40 277°03 277°03′ (49.19) MERRIFIELD - 7 **Bosco Jonson Pty Ltd** A.B.N 15 169 138 827 P.O. Box 5075, South Melbourne, Vic 3205 16 Eastern Road South Melbourne Vic 3205 Australia Tel 03) 9699 1400 Fax 03) 9699 5992 Sheet 7 ORIGINAL

# PLAN OF SUBDIVISION

Plan Number

PS 724936C