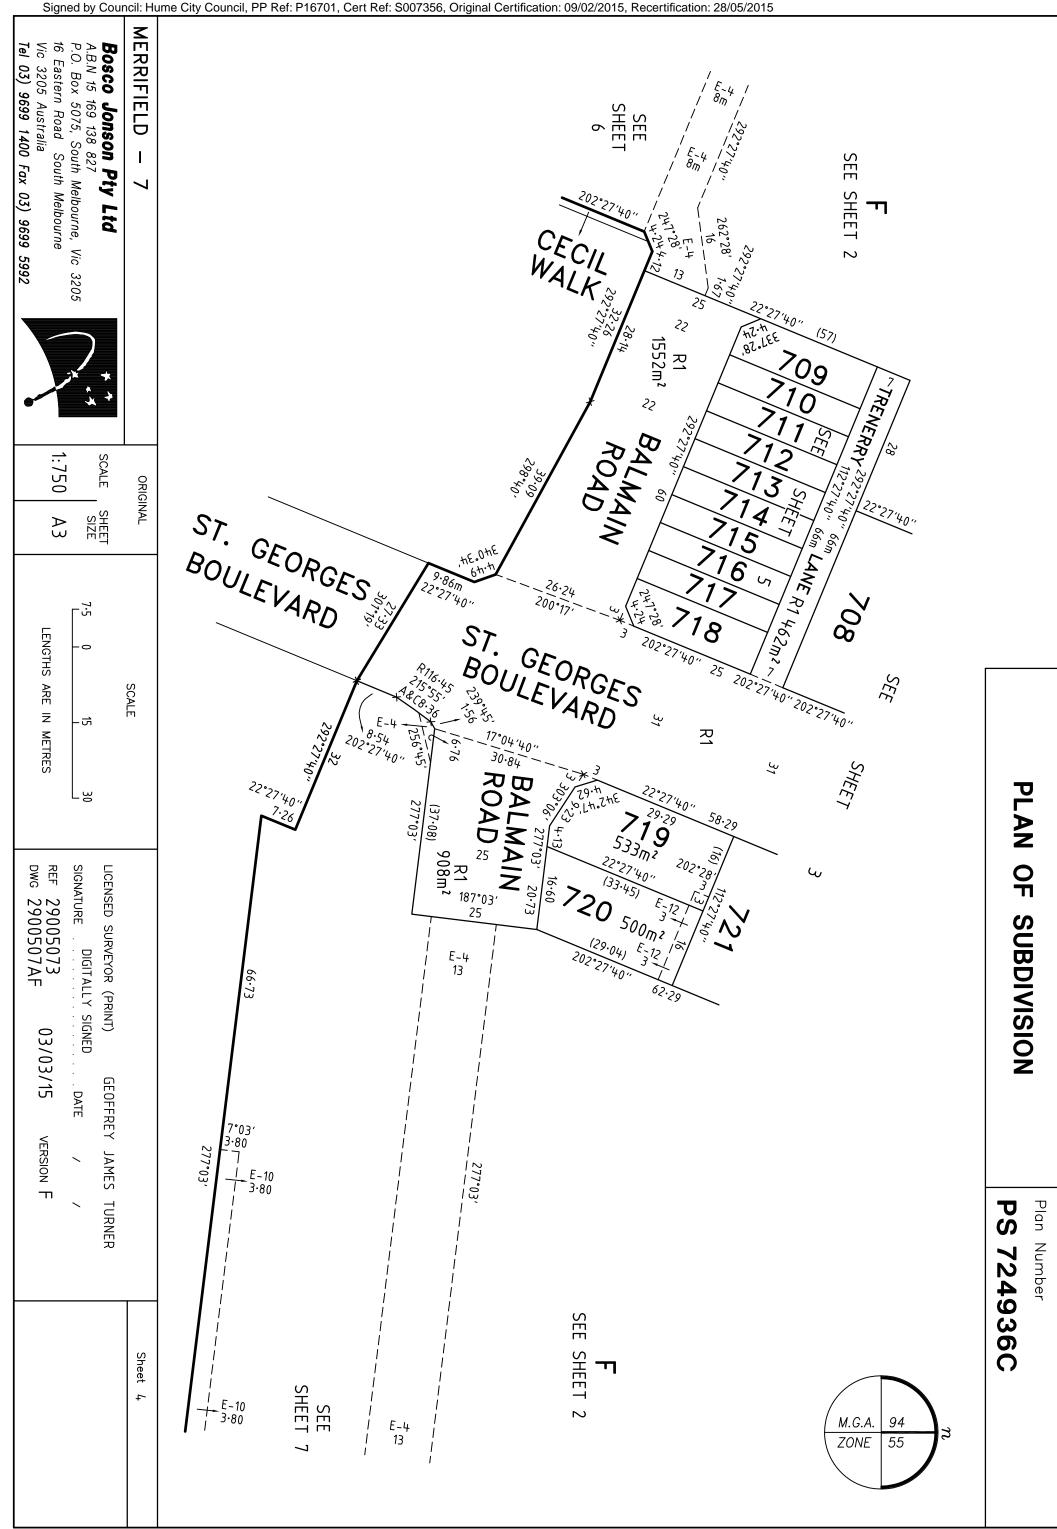

td

**SEWERAGE** 

**POWERLINE** 

A.B.N 15 169 138 827 P.O. Box 5075, South Melbourne, Vic 3205 16 Eastern Road South Melbourne Vic 3205 Australia

Tel 03) 9699 1400 Fax 03) 9699 5992



| LICENSED | SURVEYOR | (PRINT) | GEOFFRET | JAIME2 | TURNER |
|----------|----------|---------|----------|--------|--------|
|          |          |         |          |        |        |
|          |          |         |          |        |        |

YARRA VALLEY WATER CORPORATION

JEMENA ELECTRICITY NETWORKS (VIC) LTD

Sheet 1 of 9

Original sheet size A3

sheets

SIGNATURE DIGITALLY SIGNED DATE / /

REF 29005073 03/03/15 VERSION F

THIS PLAN

THIS PLAN - SEC. 88 ELECTRICITY

INDUSTRY ACT 2000

SEE DIAG

SEE DIAG

DWG 2900507AF



REF 29005073

DWG 2900507AF

03/03/15 VERSION F

LENGTHS ARE IN METRES





LICENSED SURVEYOR (PRINT) GEOFFREY JAMES TURNER

. . DATE

03/03/15 VERSION F

SIGNATURE DIGITALLY SIGNED

REF 29005073

DWG 2900507AF

30

15

LENGTHS ARE IN METRES

SCALE

1:750

SHEET

SIZE

Α3

# Signed by Council: Hume City Council, PP Ref: P16701, Cert Ref: S007356, Original Certification: 09/02/2015, Recertification: 28/05/2015 Plan Number PLAN OF SUBDIVISION PS 724936C nSEE SHEET 2 SEE SHEET E-4 13 SEE SHEET 2 E-10 20 277°03′ 97°03′ 43·40 30.40 277°03 277°03′ (49.19) MERRIFIELD - 7 **Bosco Jonson Pty Ltd** A.B.N 15 169 138 827 P.O. Box 5075, South Melbourne, Vic 3205 16 Eastern Road South Melbourne Vic 3205 Australia Tel 03) 9699 1400 Fax 03) 9699 5992 Sheet 7 ORIGINAL

Tel 03) 9699 1400 Fax 03) 9699 5992

ORIGINAL SCALE

SCALE SHEET 7.5 0 15 30
1:750 A3

LENGTHS ARE IN METRES