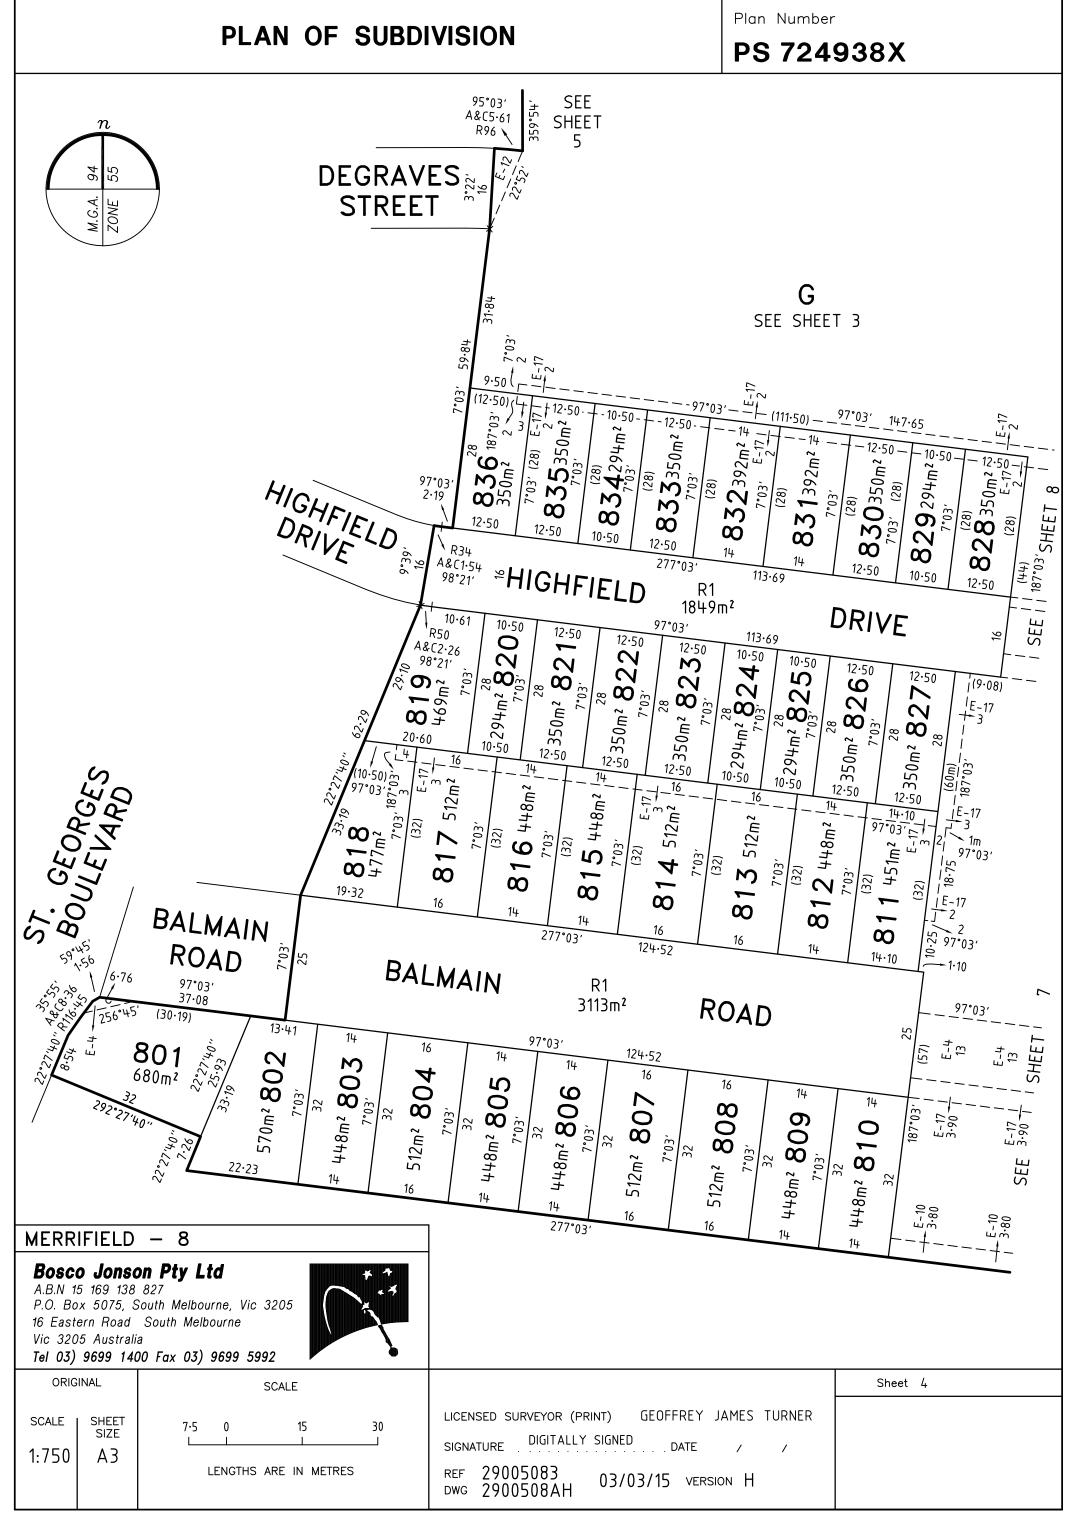

------------------------------------------------------------|------------------------|
|                                                                                                                                                                                          |                                                                                                                                            | Original sheet size A3 |
| Bosco Jonson Pty Ltd<br>A.B.N 15 169 138 827<br>P.O. Box 5075, South Melbourne, Vic 3205<br>16 Eastern Road South Melbourne<br>Vic 3205 Australia<br>Tel 03) 9699 1400 Fax 03) 9699 5992 | LICENSED SURVEYOR (PRINT) GEOFFREY JAMES TURNER<br>SIGNATURE DIGITALLY SIGNED DATE / /<br>REF 29005083 03/03/15 VERSION H<br>DWG 2900508AH |                        |







|                                      | - AD                                                |                                                                                                                                            |         |
|--------------------------------------|-----------------------------------------------------|--------------------------------------------------------------------------------------------------------------------------------------------|---------|
| MERRIFIELD                           | - 8                                                 | ]                                                                                                                                          |         |
| 16 Eastern Road<br>Vic 3205 Australi | 827<br>Gouth Melb