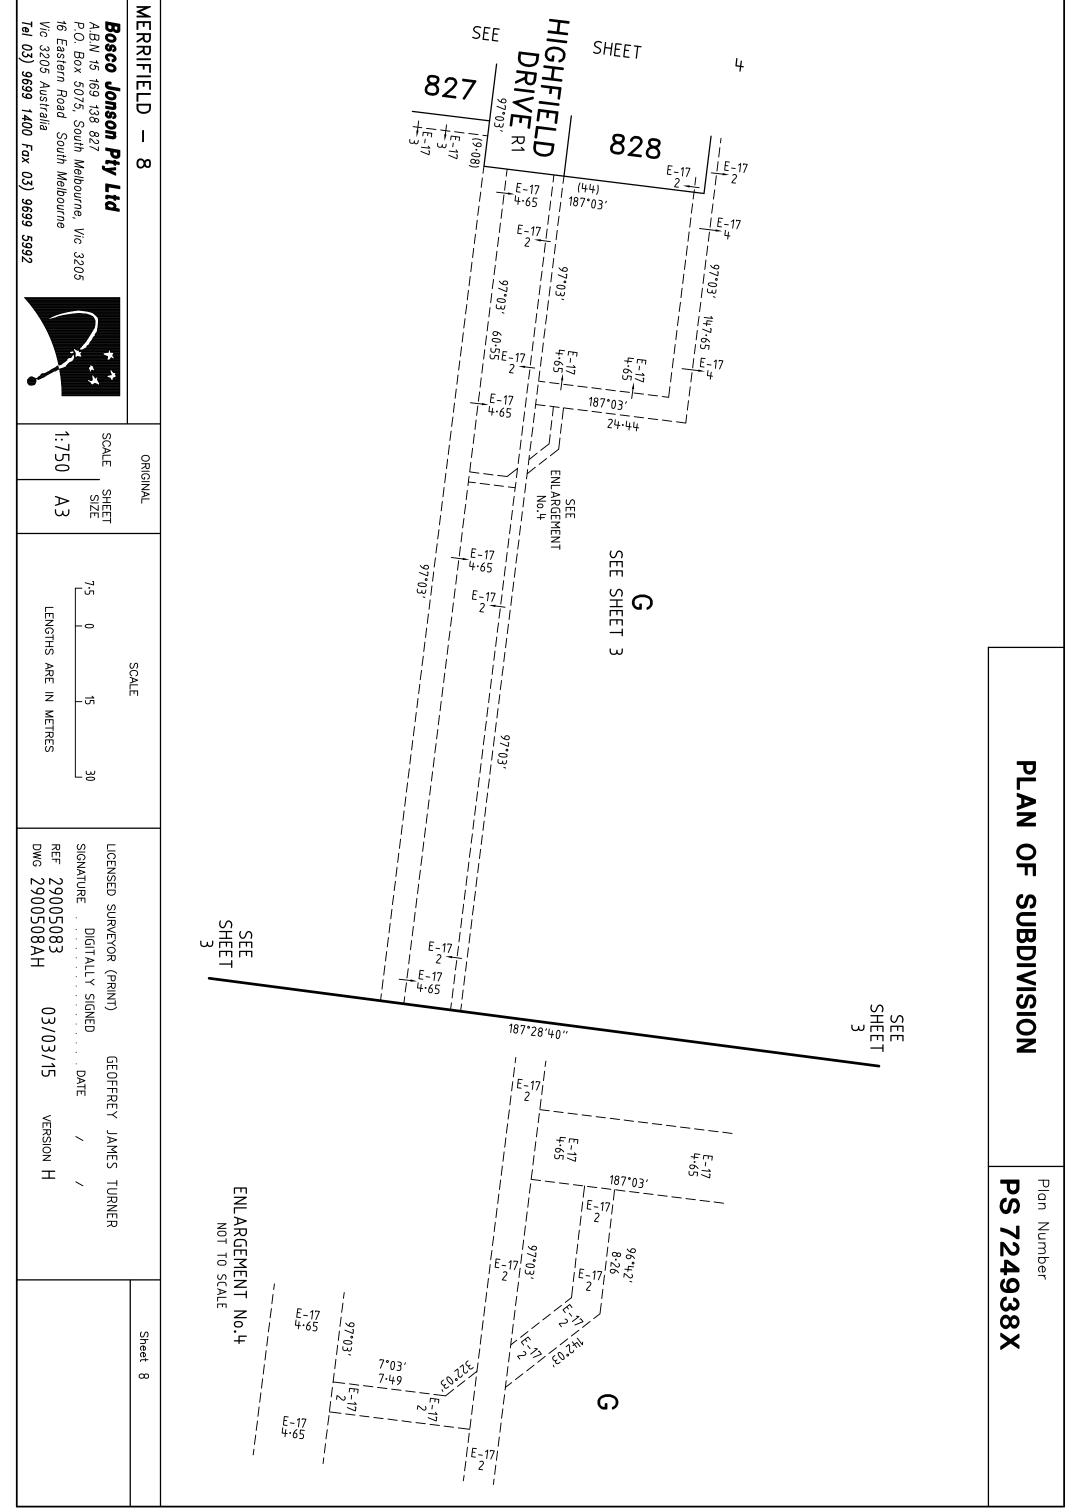

|         |
| 16 Eastern Road<br>Vic 3205 Australi | 827<br>Gouth Melbourne, Vic 3205<br>South Melbourne |                                                                                                                                            |         |
| ORIGINAL                             | SCALE                                               |                                                                                                                                            | Sheet 5 |
| scale sheet<br>size<br>1:750 A3      | 7.5 0 15 30                                         | LICENSED SURVEYOR (PRINT) GEOFFREY JAMES TURNER<br>SIGNATURE DIGITALLY SIGNED DATE / /<br>REF 29005083 03/03/15 VERSION H<br>DWG 2900508AH |         |







## PLAN OF SUBDIVISION

Plan Number

## PS 724938X

#### CREATION OF RESTRICTION A

UPON REGISTRATION OF THIS PLAN THE FOLLOWING RESTRICTION IS CREATED

#### DESCRIPTION OF RESTRICTION

TABLE OF LAND BURDENED AND LAND BENEFITED

| BURDENED LOT No. | BENEFITING LOTS ON THIS PLAN |
|------------------|------------------------------|
| 801              | 802                          |
| 802              | 801, 803                     |
| 803              | 802, 804                     |
| 804              | 803, 805                     |
| 805              | 804, 806                     |
| 806              | 805, 807                     |
| 807              | 806, 808                     |
| 808              | 807, 809                     |
| 809              | 808, 810