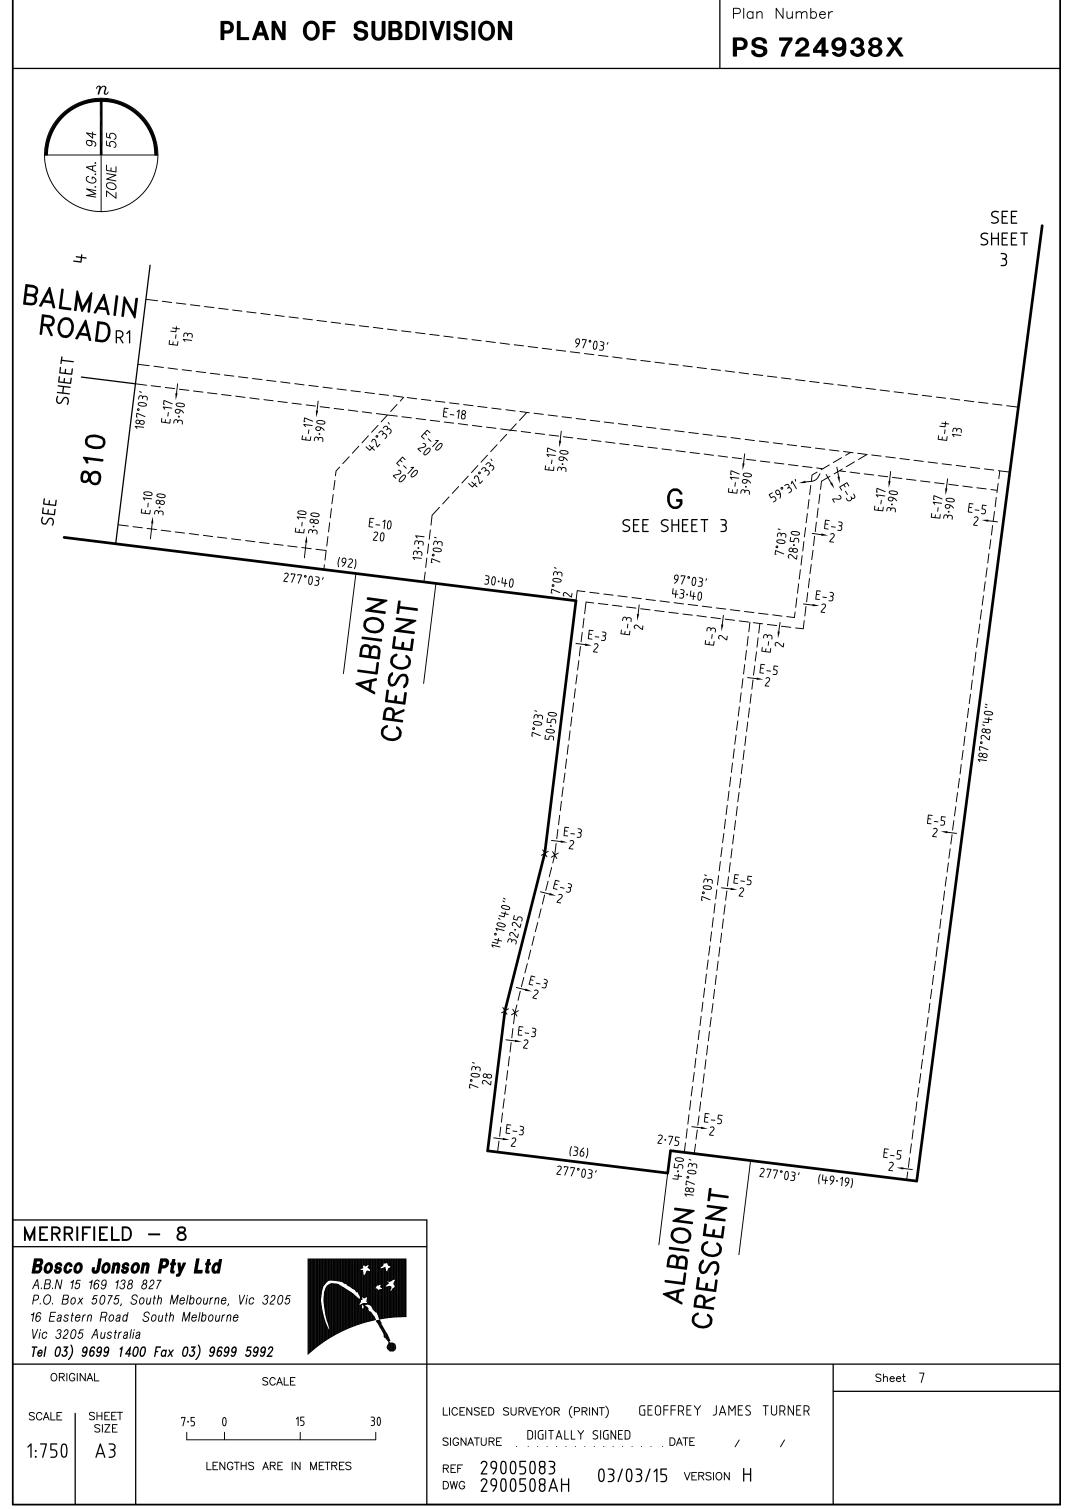

|         |
| 16 Eastern Road<br>Vic 3205 Australi | 827<br>Gouth Melbourne, Vic 3205<br>South Melbourne |                                                                                                                                            |         |
| ORIGINAL                             | SCALE                                               |                                                                                                                                            | Sheet 5 |
| scale sheet<br>size<br>1:750 A3      | 7.5 0 15 30                                         | LICENSED SURVEYOR (PRINT) GEOFFREY JAMES TURNER<br>SIGNATURE DIGITALLY SIGNED DATE / /<br>REF 29005083 03/03/15 VERSION H<br>DWG 2900508AH |         |







## PLAN OF SUBDIVISION

Plan Number

## PS 724938X

#### CREATION OF RESTRICTION A

UPON REGISTRATION OF THIS PLAN THE FOLLOWING RESTRICTION IS CREATED

#### DESCRIPTION OF RESTRICTION

TABLE OF LAND BURDENED AND LAND BENEFITED

| BURDENED LOT No. | BENEFITING LOTS ON THIS PLAN |
|------------------|------------------------------|
| 801              | 802                          |
| 802              | 801, 803                     |
| 803              | 802, 804                     |
| 804              | 803, 805                     |
| 805              | 804, 806                     |
| 806              | 805, 807                     |
| 807              | 806, 808                     |
| 808              | 807, 809                     |
| 809              | 808, 810