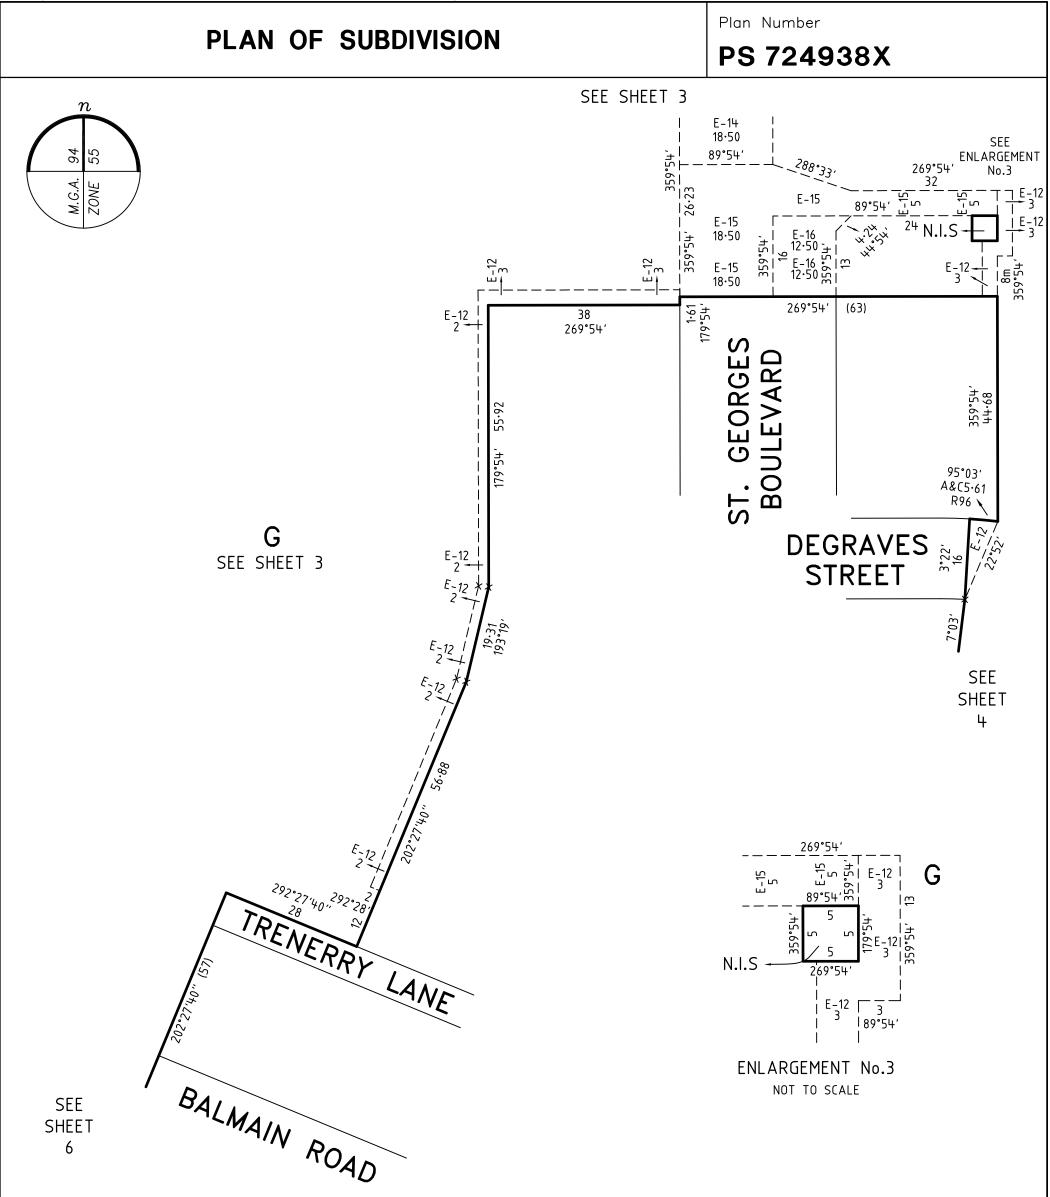

----------------------------------------------------------|------------------------|
|                                                                                                                                                                                          |                                                                                                                                            | Original sheet size A3 |
| Bosco Jonson Pty Ltd<br>A.B.N 15 169 138 827<br>P.O. Box 5075, South Melbourne, Vic 3205<br>16 Eastern Road South Melbourne<br>Vic 3205 Australia<br>Tel 03) 9699 1400 Fax 03) 9699 5992 | LICENSED SURVEYOR (PRINT) GEOFFREY JAMES TURNER<br>SIGNATURE DIGITALLY SIGNED DATE / /<br>REF 29005083 03/03/15 VERSION H<br>DWG 2900508AH |                        |







|                                      | - AD                                                |                                                                                                                                            |         |
|--------------------------------------|-----------------------------------------------------|--------------------------------------------------------------------------------------------------------------------------------------------|---------|
| MERRIFIELD                           | - 8                                                 | ]                                                                                                                                          |         |
| 16 Eastern Road<br>Vic 3205 Australi | 827<br>Gouth Melbou