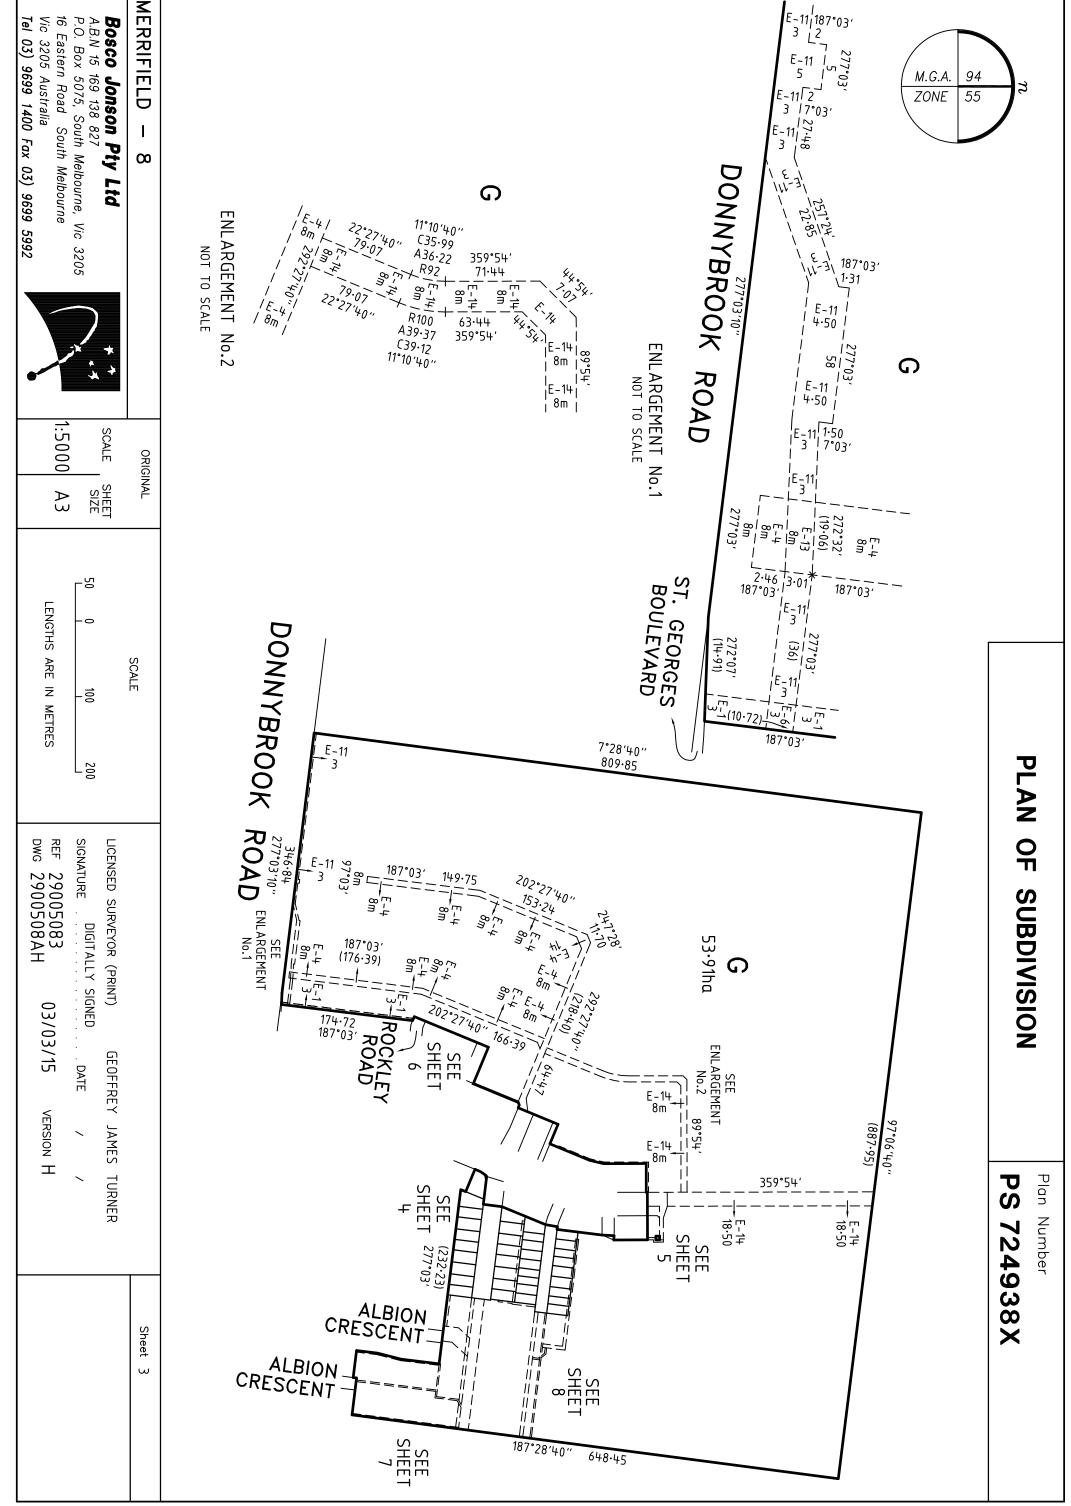

--------------------------------------------------------------|------------------------|
|                                                                                                                                                                                          |                                                                                                                                            | Original sheet size A3 |
| Bosco Jonson Pty Ltd<br>A.B.N 15 169 138 827<br>P.O. Box 5075, South Melbourne, Vic 3205<br>16 Eastern Road South Melbourne<br>Vic 3205 Australia<br>Tel 03) 9699 1400 Fax 03) 9699 5992 | LICENSED SURVEYOR (PRINT) GEOFFREY JAMES TURNER<br>SIGNATURE DIGITALLY SIGNED DATE / /<br>REF 29005083 03/03/15 VERSION H<br>DWG 2900508AH |                        |







|                                      | - AD                                                |                                                                                                                                            |         |
|--------------------------------------|-----------------------------------------------------|--------------------------------------------------------------------------------------------------------------------------------------------|---------|
| MERRIFIELD                           | - 8                                                 | ]                                                                                                                                          |         |
| 16 Eastern Road<br>Vic 3205 Australi | 827<br>Gouth Me