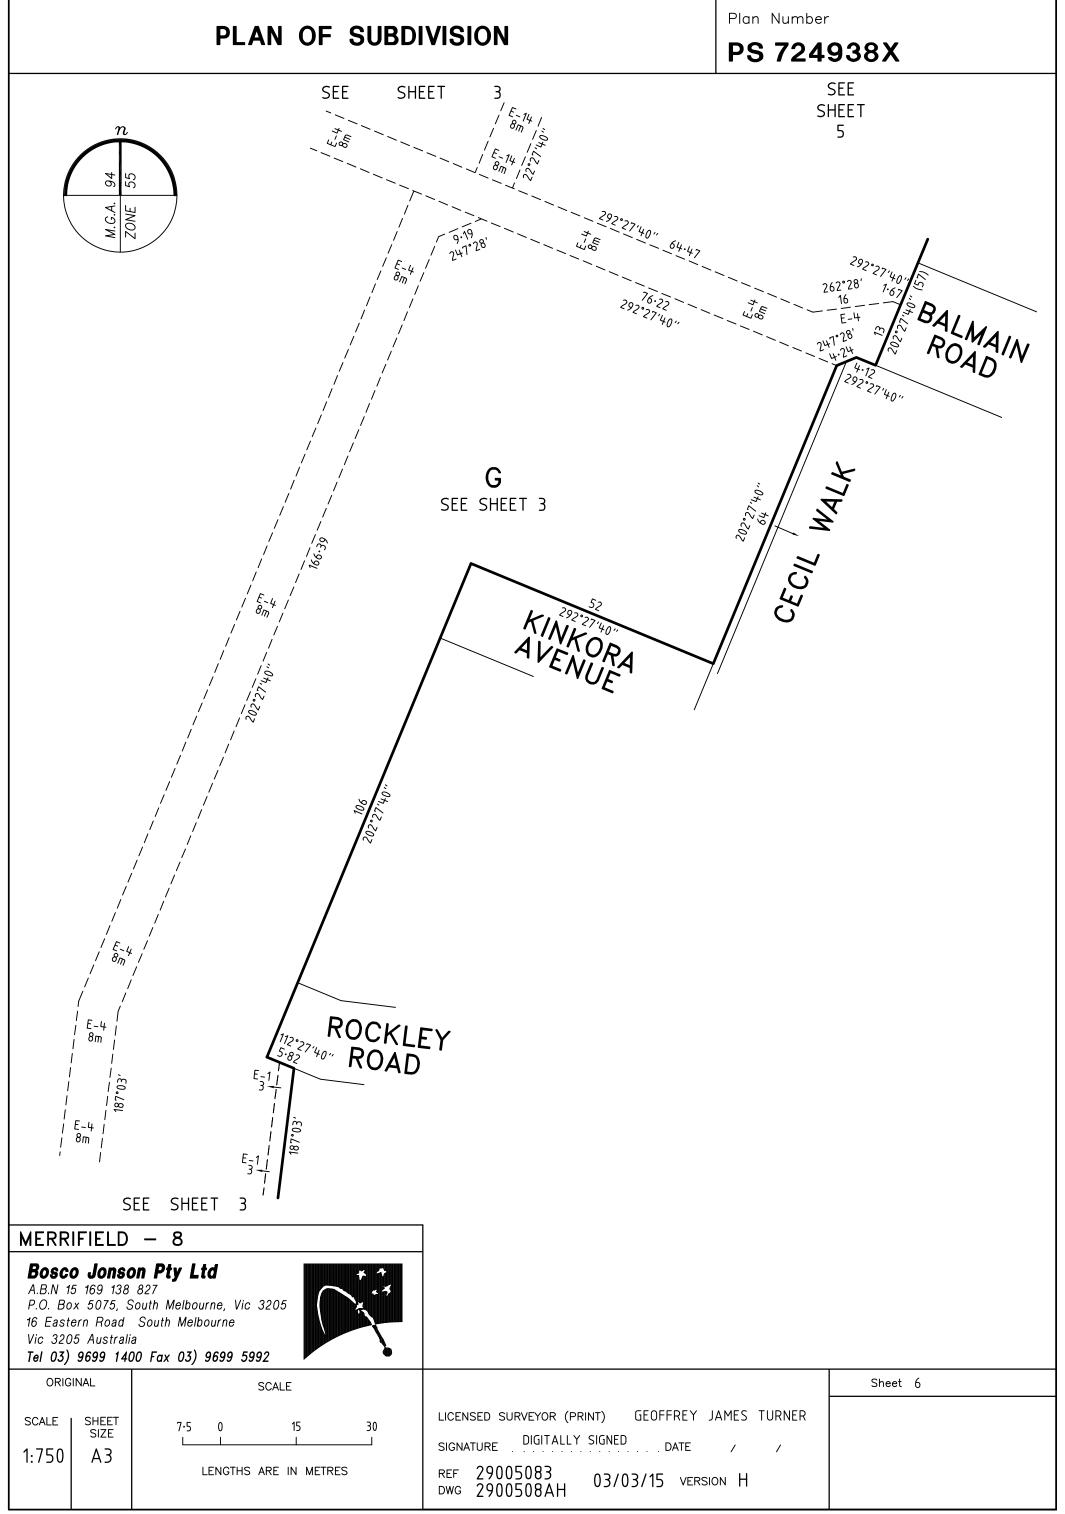

|         |
| 16 Eastern Road<br>Vic 3205 Australi | 827<br>Gouth Melbourne, Vic 3205<br>South Melbourne |                                                                                                                                            |         |
| ORIGINAL                             | SCALE                                               |                                                                                                                                            | Sheet 5 |
| scale sheet<br>size<br>1:750 A3      | 7.5 0 15 30                                         | LICENSED SURVEYOR (PRINT) GEOFFREY JAMES TURNER<br>SIGNATURE DIGITALLY SIGNED DATE / /<br>REF 29005083 03/03/15 VERSION H<br>DWG 2900508AH |         |







## PLAN OF SUBDIVISION

Plan Number

## PS 724938X

#### CREATION OF RESTRICTION A

UPON REGISTRATION OF THIS PLAN THE FOLLOWING RESTRICTION IS CREATED

#### DESCRIPTION OF RESTRICTION

TABLE OF LAND BURDENED AND LAND BENEFITED

| BURDENED LOT No. | BENEFITING LOTS ON THIS PLAN |
|------------------|------------------------------|
| 801              | 802                          |
| 802              | 801, 803                     |
| 803              | 802, 804                     |
| 804              | 803, 805                     |
| 805              | 804, 806                     |
| 806              | 805, 807                     |
| 807              | 806, 808                     |
| 808              | 807, 809                     |
| 809              | 808, 810