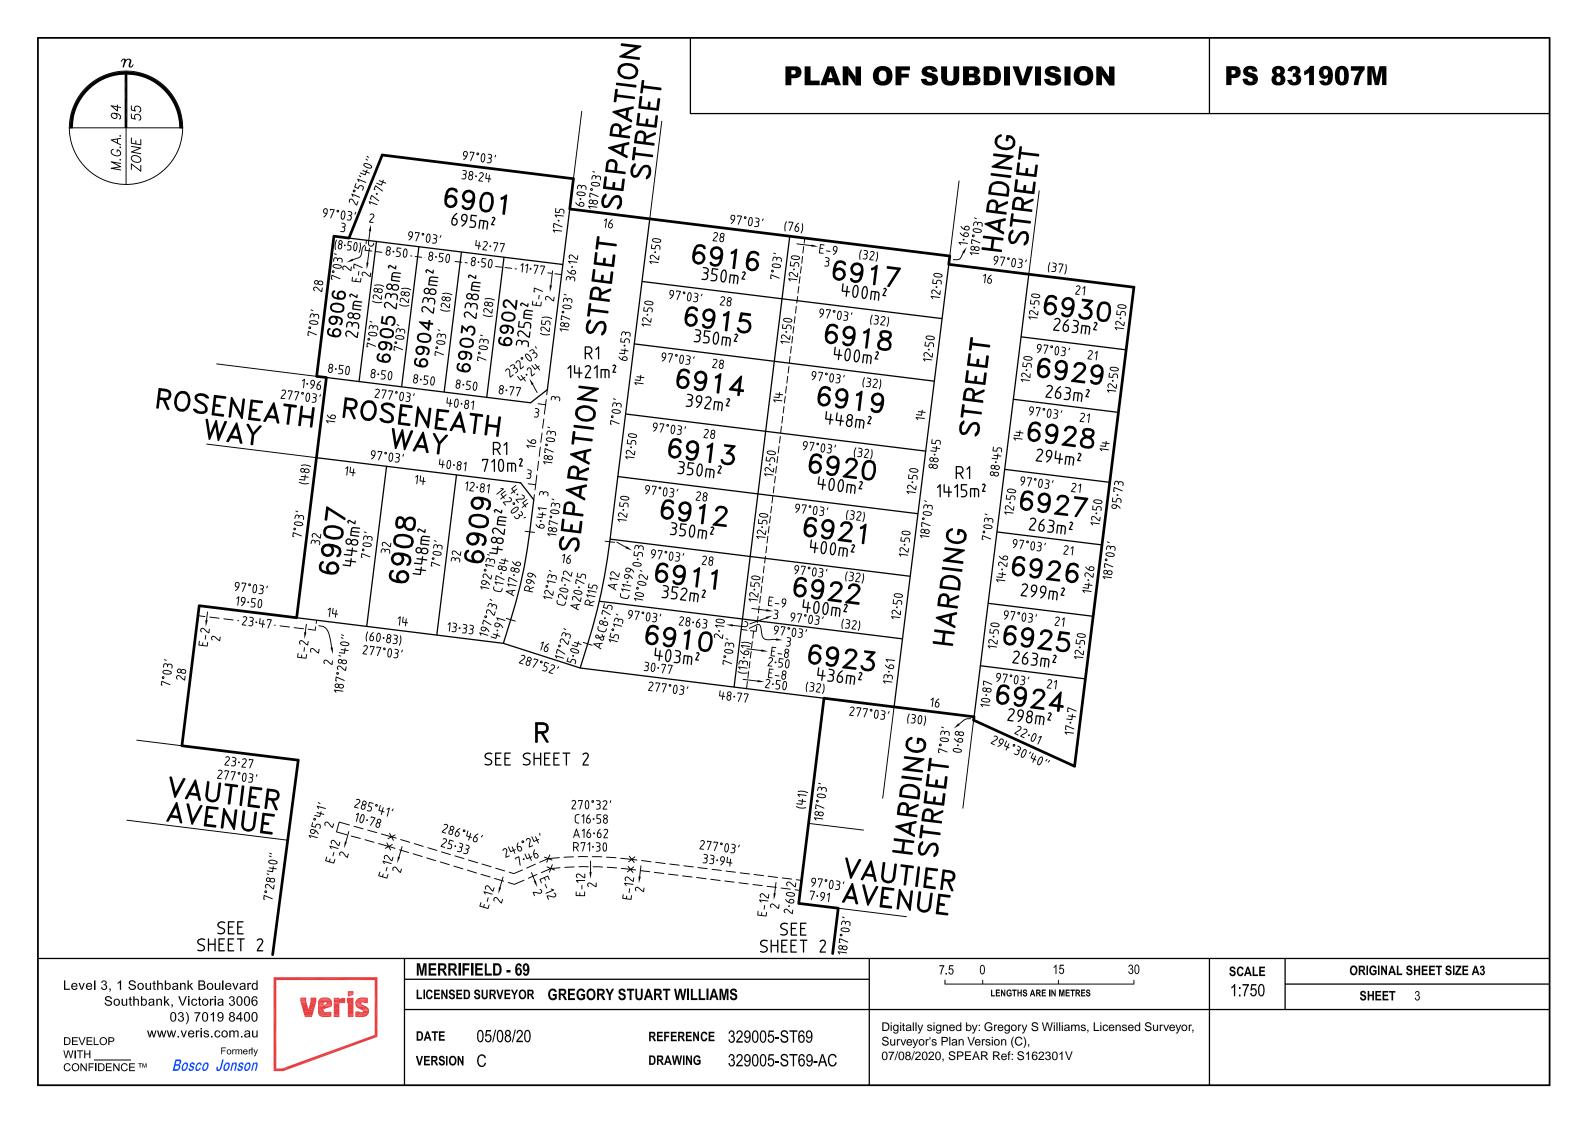

### MERRIFIELD - 69

#### 30 LOTS AND BALANCE LOT R

Level 3, 1 Southbank Boulevard Southbank, Victoria 3006 03) 7019 8400

DEVELOP WITH \_\_\_\_ CONFIDENCE ™

www.veris.com.au
Formerly
Bosco Jonson