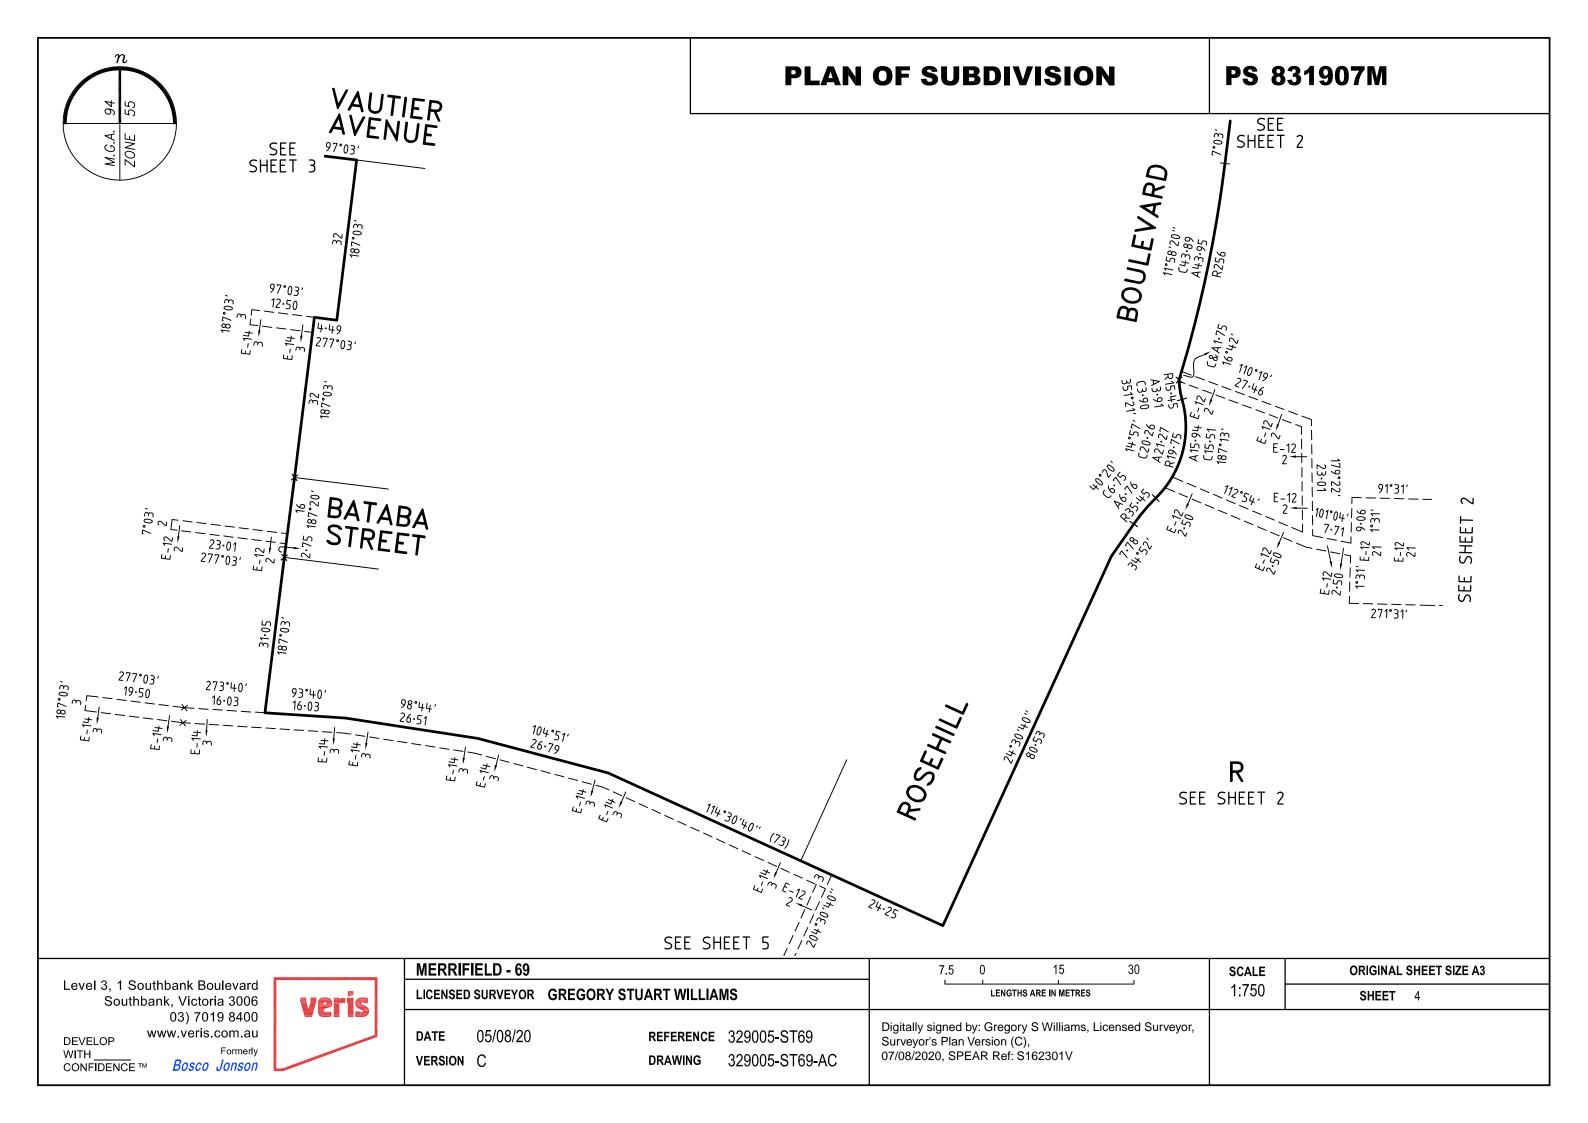

′ LL AND BOULEVARD NO LEVARD TO STANDARD TO BOULEVARD HUME HIGHWAY R SEE **ENLARGEMENT** No.2 16.15 R95·80 ROSEHILL A17·63 % \( \chi \) (17.60 \( \chi \) (88°37' ROSEHILL % 276°56° 立。276°56′ 立の 66m ENLARGEMENT No.2 NOT TO SCALE 100°22' 50.08 71.61 96°56′ 1297-07 1059-68 DONNYBROOK 96°56′ 96°24′30″ ROAD **MERRIFIELD - 69 SCALE** 30 120 LICENSED SURVEYOR GREGORY STUART WILLIAMS 1:3000 **LENGTHS ARE IN METRES**

Level 3, 1 Southbank Boulevard veris Southbank, Victoria 3006 03) 7019 8400 www.veris.com.au **DEVELOP** Formerly WITH Bosco Jonson CONFIDENCE ™

05/08/20 REFERENCE DATE

DRAWING

329005-ST69

329005-ST69-AC

**ORIGINAL SHEET SIZE A3** 

2

SHEET

Digitally signed by: Gregory S Williams, Licensed Surveyor, Surveyor's Plan Version (C), 07/08/2020, SPEAR Ref: S162301V

**VERSION** C







# **PLAN OF SUBDIVISION**

**PS 831907M** 

### CREATION OF RESTRICTION A

THE REGISTERED PROPRIETORS OF THE BURDENED LAND COVENANT WITH THE REGISTERED PROPRIETORS OF THE BENEFITED LAND AS SET OUT IN THE RESTRICTION WITH THE INTENT THAT THE BURDEN OF THE RESTRICTION RUNS WITH AND BINDS THE BURDENED LAND AND THE BENEFIT OF THE RESTRICTION IS ANNEXED TO AND RUNS WITH THE BENEFITED LAND. TABLE OF LAND BURDENED AND LAND BENEFITED

| BURDENED<br>LOT No. | BENEFITING LOTS ON THIS PLAN |
|---------------------|------------------------------|
| 6901                | 6902, 6903, 6904, 6905, 6906 |
| 6902                | 6901, 6903, 6908, 6909       |
| 6907                | 6904, 6905, 6906, 6908       |
| 6908                | 6903, 6904, 6907, 6909       |
| 6909                | 6902, 6903,