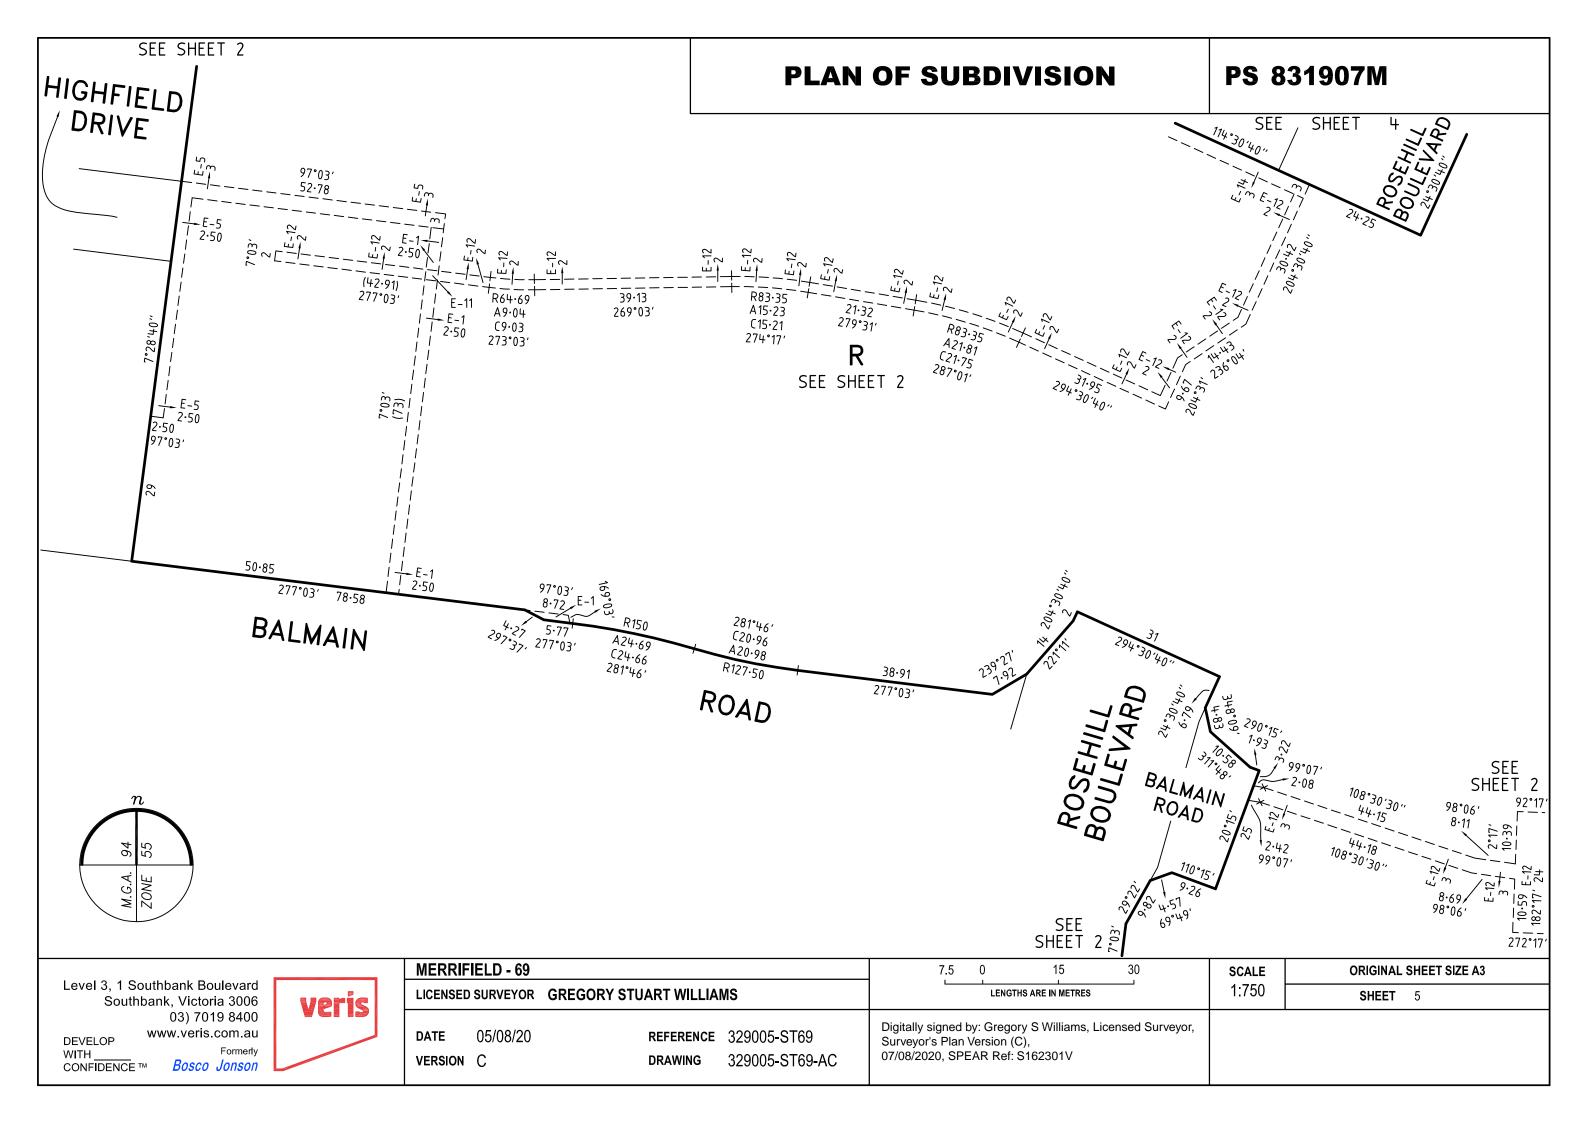

LL AND BOULEVARD NO LEVARD TO STANDARD TO BOULEVARD HUME HIGHWAY R SEE **ENLARGEMENT** No.2 16.15 R95·80 ROSEHILL A17·63 % \( \chi \) (17.60 \( \chi \) (88°37' ROSEHILL % 276°56° 立。276°56′ 立の 66m ENLARGEMENT No.2 NOT TO SCALE 100°22' 50.08 71.61 96°56′ 1297-07 1059-68 DONNYBROOK 96°56′ 96°24′30″ ROAD **MERRIFIELD - 69 SCALE** 30 120 LICENSED SURVEYOR GREGORY STUART WILLIAMS 1:3000 **LENGTHS ARE IN METRES**

Level 3, 1 Southbank Boulevard veris Southbank, Victoria 3006 03) 7019 8400 www.veris.com.au **DEVELOP** Formerly WITH Bosco Jonson CONFIDENCE ™

05/08/20 REFERENCE DATE

DRAWING

329005-ST69

329005-ST69-AC

**ORIGINAL SHEET SIZE A3** 

2

SHEET

Digitally signed by: Gregory S Williams, Licensed Surveyor, Surveyor's Plan Version (C), 07/08/2020, SPEAR Ref: S162301V

**VERSION** C







# **PLAN OF SUBDIVISION**

**PS 831907M** 

### CREATION OF RESTRICTION A

THE REGISTERED PROPRIETORS OF THE BURDENED LAND COVENANT WITH THE REGISTERED PROPRIETORS OF THE BENEFITED LAND AS SET OUT IN THE RESTRICTION WITH THE INTENT THAT THE BURDEN OF THE RESTRICTION RUNS WITH AND BINDS THE BURDENED LAND AND THE BENEFIT OF THE RESTRICTION IS ANNEXED TO AND RUNS WITH THE BENEFITED LAND. TABLE OF LAND BURDENED AND LAND BENEFITED

| BURDENED<br>LOT No. | BENEFITING LOTS ON THIS PLAN |
|---------------------|------------------------------|
| 6901                | 6902, 6903, 6904, 6905, 6906 |
| 6902                | 6901, 6903, 6908, 6909       |
| 6907                | 6904, 6905, 6906, 6908       |
| 6908                | 6903, 6904, 6907, 6909       |
| 6909                | 6902, 6903, 6