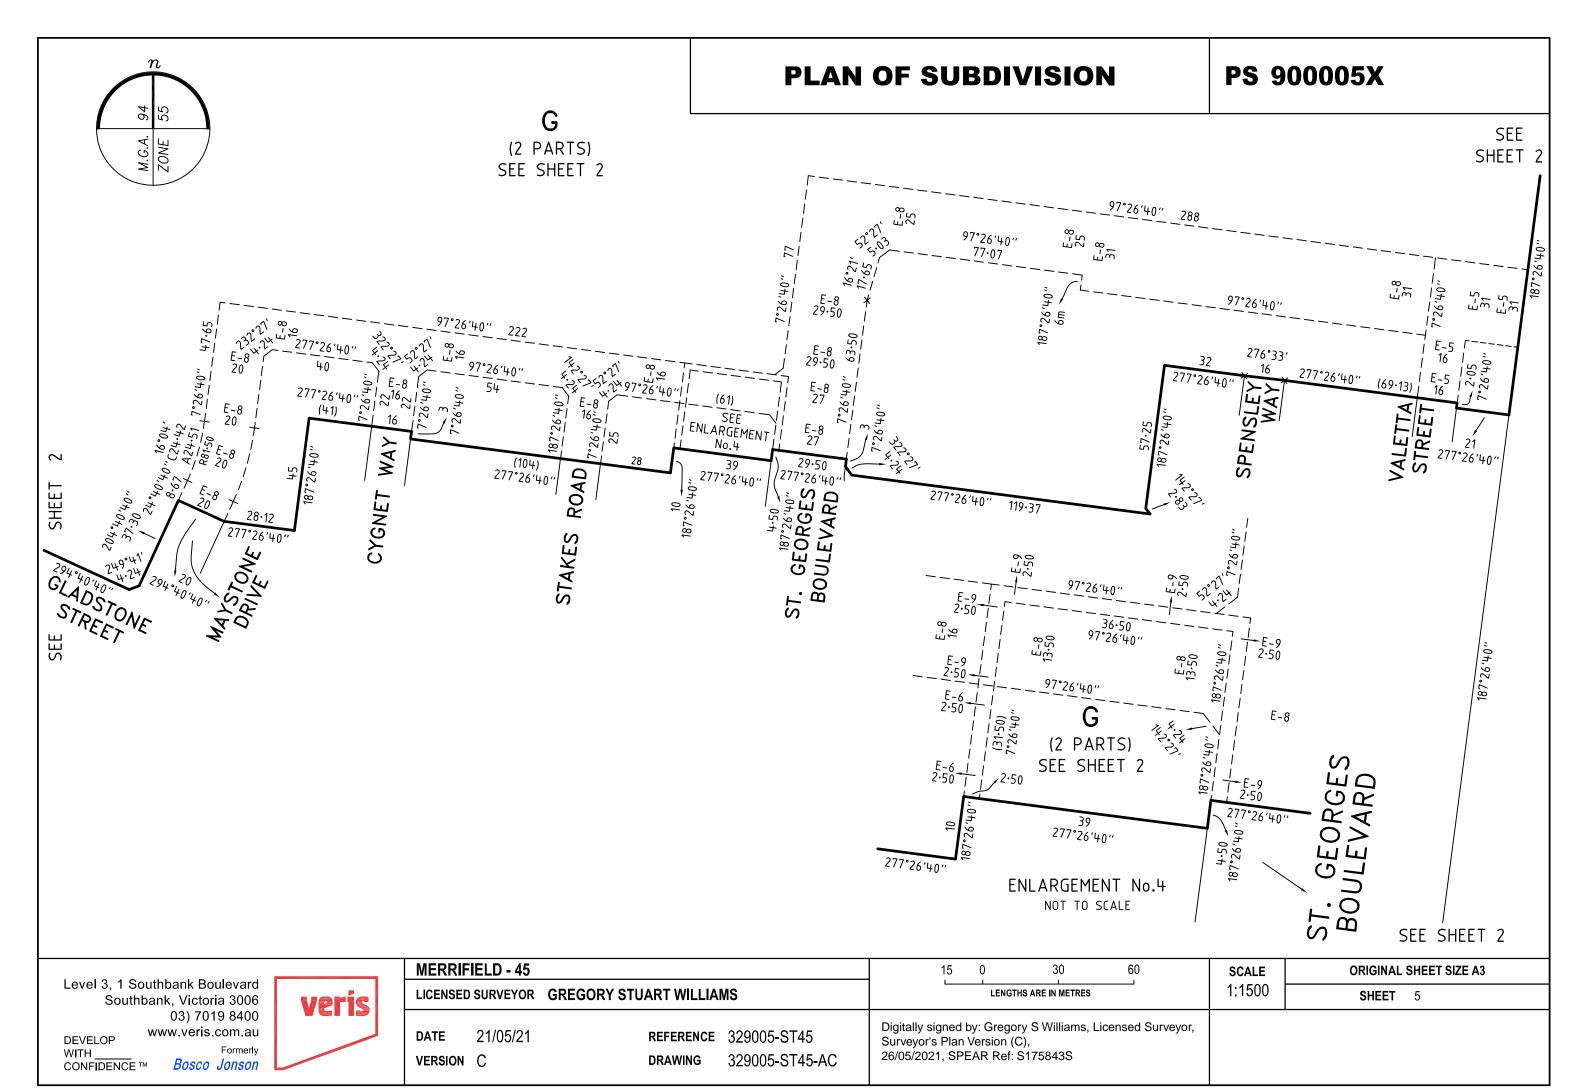

### **EASEMENT INFORMATION**

| LEGEND: E - ENCUMBERING EASEMENT, CONDITION IN CROWN GRANT IN THE NATURE OF AN EASEMENT OR OTHER ENCUMBRANCE A - APPURTENANT EASEMEN |                      |                      |                        |                                                     |
|--------------------------------------------------------------------------------------------------------------------------------------|----------------------|----------------------|------------------------|-----------------------------------------------------|
| SUBJECT<br>LAND                                                                                                                      | PURPOSE              | WIDTH<br>(metres)    | ORIGIN                 | LAND BENEFITED/IN FAVOUR OF                         |
| E-2                                                                                                                                  | DRAINAGE             | SEE DIAG             | AR183960X              | HUME CITY COUNCIL                                   |
| E-3                                                                                                                                  | SEWERAGE             | SEE DIAG             | AS360841M              | YARRA VALLEY WATER CORPORATION                      |
| E-4<br>E-4                                                                                                                           | DRAINAGE<br>SEWERAGE | SEE DIAG<br>SEE DIAG | AS360841M<br>AS360841M | HUME CITY COUNCIL<br>YARRA VALLEY WATER CORPORATION |
| E-5                                                                                                                                  | DRAINAGE             | SEE DIAG             | PS845588X              | HUME CITY COUNCIL                                   |
| E-6                                                                                                                                  | SEWERAGE             | SEE DIAG             | PS845588X              | YARRA VALLEY WATER CORPORATION                      |
| E-8                                                                                                                                  | DRAINAGE             | SEE DIAG             | PS845592H              | HUME CITY COUNCIL                                   |
| E-9<br>E-9                                                                                                                           | DRAINAGE<br>SEWERAGE | SEE DIAG<br>SEE DIAG | PS845592H<br>PS845588X | HUME CITY COUNCIL YARRA VALLEY WATER CORPORATION    |
| E-15                                                                                                                                 | DRAINAGE             | SEE DIAG             | PS835648N              | HUME CITY COUNCIL                                   |
| E-16                                                                                                                                 | SEWERAGE             | SEE DIAG             | PS835648N              | YARRA VALLEY WATER CORPORATION                      |
| E-19<br>E-19                                                                                                                         | DRAINAGE<br>SEWERAGE | SEE DIAG<br>SEE DIAG | PS845672K<br>PS845672K | HUME CITY COUNCIL<br>YARRA VALLEY WATER CORPORATION |
| E-21                                                                                                                                 | SEWERAGE             | SEE DIAG             | THIS PLAN              | YARRA VALLEY WATER CORPORATION                      |
| E-22<br>E-22                                                                                                                         | DRAINAGE<br>SEWERAGE | SEE DIAG<br>SEE DIAG | THIS PLAN<br>THIS PLAN | HUME CITY COUNCIL<br>YARRA VALLEY WATER CORPORATION |
|                                                                                                                                      |                      |                      |                        |                                                     |