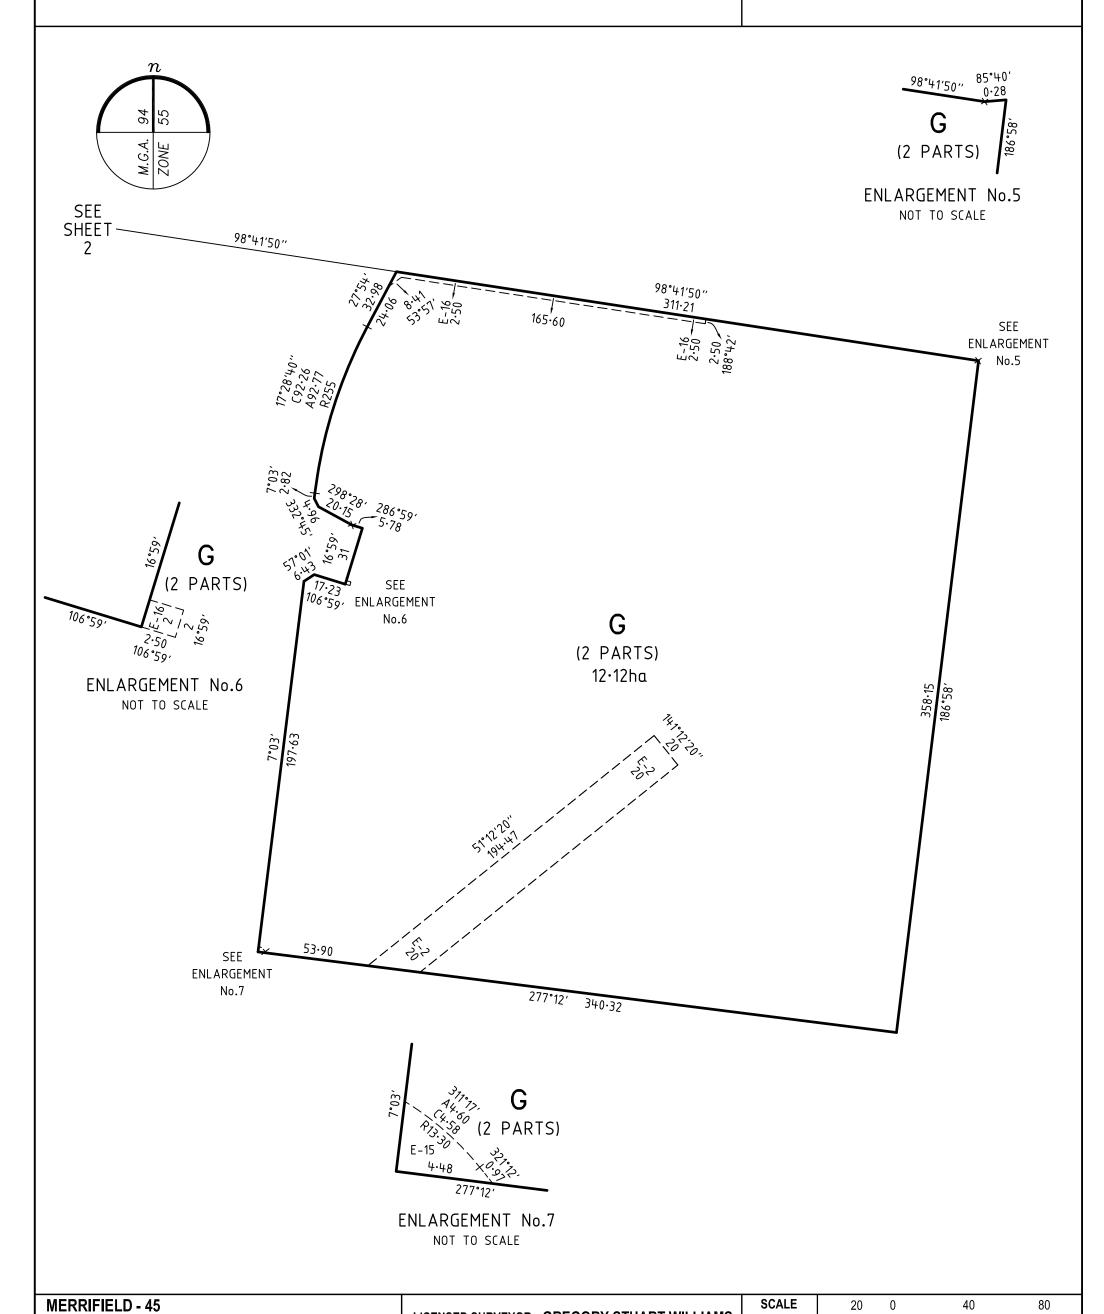

**MERRIFIELD - 45** 

51 LOTS AND BALANCE LOT G

Level 3, 1 Southbank Boulevard Southbank, Victoria 3006 03) 7019 8400

**DEVELOP** WITH CONFIDENCE ™

www.veris.com.au Formerly Bosco Jonson