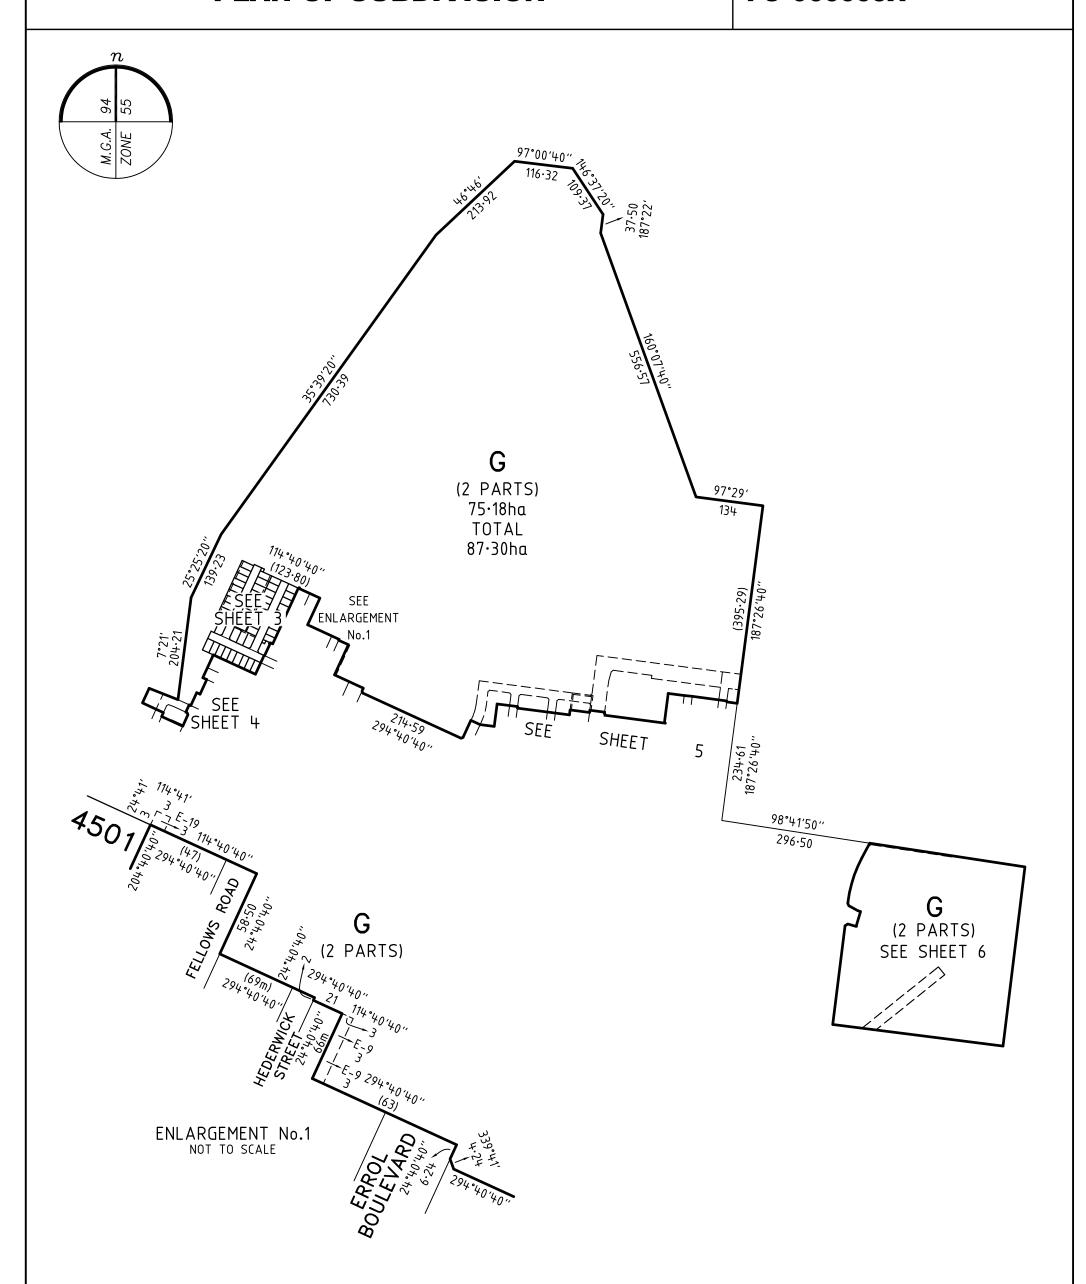

# **PS 900005X**

**LOCATION OF LAND** 

PARISH: **MICKLEHAM** 

TOWNSHIP: **SECTION:** 

**CROWN ALLOTMENT:** 

**CROWN PORTION:** 25, 26 & 28 (PARTS) TITLE REFERENCE: VOL FOL

LAST PLAN REFERENCE: LOT F ON PS845672K

**POSTAL ADDRESS:** (at time of subdivision) **ERROL BOULEVARD** MICKLEHAM 3064

MGA 94 CO-ORDINATES:

Ε 314 530 N 5 845 200 **ZONE**: 55

(approx. centre of land in plan)

**IDENTIFIER** COUNCIL/BODY/PERSON HUME CITY COUNCIL ROAD R1 JEMENA ELECTRICITY NETWORKS (VIC) LTD RESERVE No.1 JEMENA ELECTRICITY NETWORKS (VIC) LTD **RESERVE No.2** 

IN PROCLAIMED SURVEY AREA NO. 74

4, 5, 39 & 70 (KALKALLO)

**ORIGINAL SHEET SIZE A3** 

SHEET 1 OF 7 SHEETS

**DEPTH LIMITATION** DOES NOT APPLY

LOTS 1 TO 4500 AND LOTS A TO F (ALL INCLUSIVE) HAVE BEEN OMITTED FROM THIS PLAN.

EASEMENTS E-1, E-7, E-10 TO E-14 (BOTH INCLUSIVE), E-17, E-18 AND E-20 HAVE BEEN

OMITTED FROM THIS PLAN. TANGENT POINTS ARE SHOWN THUS:

**STAGING** 

### **EASEMENT INFORMATION**

| LEGEND: E - ENCUMBERING EASEMENT, CONDITION IN CROWN GRANT IN THE NATURE OF AN EASEMENT OR OTHER ENCUMBRANCE A - APPURTENANT EASEMEN |                      |                      |                        |                                                     |
|--------------------------------------------------------------------------------------------------------------------------------------|----------------------|----------------------|------------------------|-----------------------------------------------------|
| SUBJECT<br>LAND                                                                                                                      | PURPOSE              | WIDTH<br>(metres)    | ORIGIN                 | LAND BENEFITED/IN FAVOUR OF                         |
| E-2                                                                                                                                  | DRAINAGE             | SEE DIAG             | AR183960X              | HUME CITY COUNCIL                                   |
| E-3                                                                                                                                  | SEWERAGE             | SEE DIAG             | AS360841M              | YARRA VALLEY WATER CORPORATION                      |
| E-4<br>E-4                                                                                                                           | DRAINAGE<br>SEWERAGE | SEE DIAG<br>SEE DIAG | AS360841M<br>AS360841M | HUME CITY COUNCIL<br>YARRA VALLEY WATER CORPORATION |
| E-5                                                                                                                                  | DRAINAGE             | SEE DIAG             | PS845588X              | HUME CITY COUNCIL                                   |
| E-6                                                                                                                                  | SEWERAGE             | SEE DIAG             | PS845588X              | YARRA VALLEY WATER CORPORATION                      |
| E-8                                                                                                                                  | DRAINAGE             | SEE DIAG             | PS845592H              | HUME CITY COUNCIL                                   |
| E-9<br>E-9                                                                                                                           | DRAINAGE<br>SEWERAGE | SEE DIAG<br>SEE DIAG | PS845592H<br>PS845588X | HUME CITY COUNCIL YARRA VALLEY WATER CORPORATION    |
| E-15                                                                                                                                 | DRAINAGE             | SEE DIAG             | PS835648N              | HUME CITY COUNCIL                                   |
| E-16                                                                                                                                 | SEWERAGE             | SEE DIAG             | PS835648N              | YARRA VALLEY WATER CORPORATION                      |
| E-19<br>E-19                                                                                                                         | DRAINAGE<br>SEWERAGE | SEE DIAG<br>SEE DIAG | PS845672K<br>PS845672K | HUME CITY COUNCIL<br>YARRA VALLEY WATER CORPORATION |
| E-21                                                                                                                                 | SEWERAGE             | SEE DIAG             | THIS PLAN              | YARRA VALLEY WATER CORPORATION                      |
| E-22<br>E-22                                                                                                                         | DRAINAGE<br>SEWERAGE | SEE DIAG<br>SEE DIAG | THIS PLAN<br>THIS PLAN | HUME CITY COUNCIL<br>YARRA VALLEY WATER CORPORATION |
|                                                                                                                                      |                      |                      |                        |                                                     |