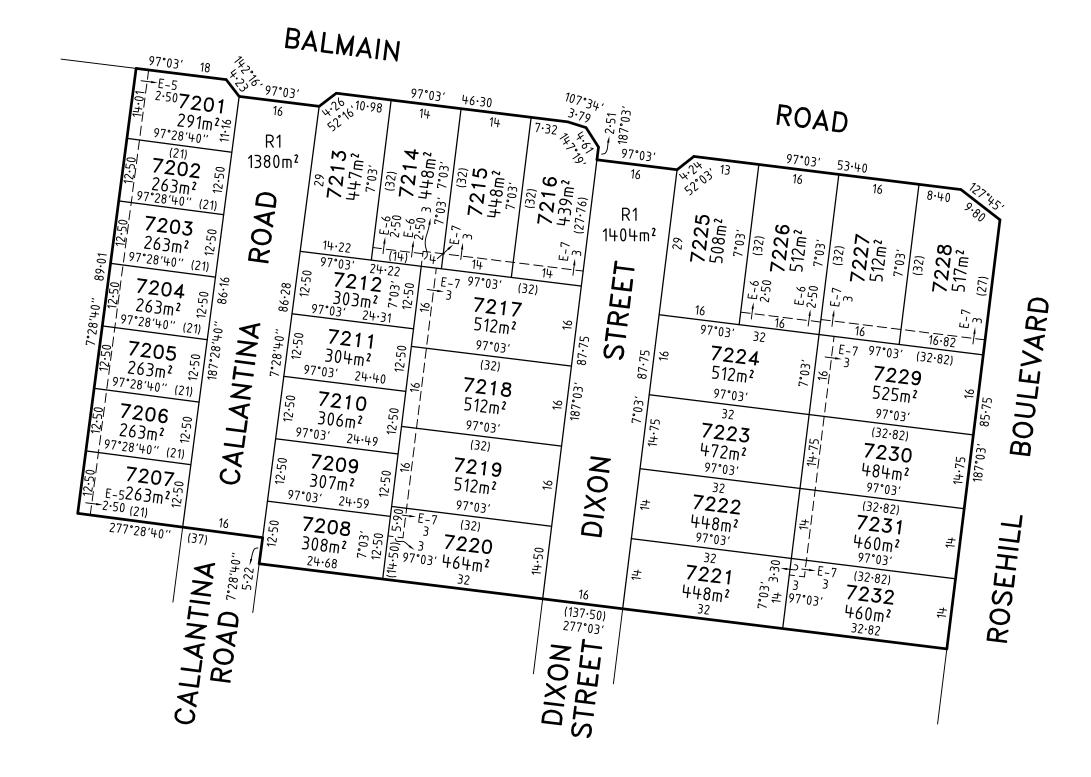

TABLE OF LAND BURDENED AND LAND BENEFITED

| BURDENED<br>LOT No. | BENEFITING LOTS ON THIS PLAN       |
|---------------------|------------------------------------|
| 7208                | 7206, 7207, 7209, 7220             |
| 7209                | 7206, 7207, 7208, 7210, 7219, 7220 |
| 7210                | 7205, 7206, 7209, 7211, 7218, 7219 |
| 7211                | 7204, 7205, 7210, 7212, 7217, 7218 |
| 7212                | 7203, 7204, 7211, 7213, 7214, 7217 |
| 7213                | 7201, 7202, 7212, 7214             |
| 7214                | 7212, 7213, 7215, 7217             |
| 7215                | 7213, 7214, 7216, 7217             |
| 7216                | 7214, 7215, 7217, 7225             |
| 7217                | 7211, 7212, 7214, 7215, 7216, 7218 |
| 7218                | 7210, 7211, 7217, 7219, 7223, 7224 |
| 7219                | 7209, 7210, 7218, 7220, 7222, 7223 |

| BURDENED | BENEFITING LOTS ON THIS PLAN       |
|----------|------------------------------------|
| LOT No.  |                                    |
| 7220     | 7208, 7209, 7219, 7221, 7222       |
| 7221     | 7219, 7220, 7222, 7232             |
| 7222     | 7219, 7220, 7221, 7223, 7231       |
| 7223     | 7218, 7219, 7222, 7224, 7230       |
| 7224     | 7217, 7218, 7223, 7225, 7226, 7229 |
| 7225     | 7216, 7217, 7224, 7226             |
| 7226     | 7224, 7225, 7227, 7228             |
| 7227     | 7225, 7226, 7228, 7229             |
| 7228     | 7225, 7226, 7227, 7229             |
| 7229     | 7224, 7227, 7228, 7230             |
| 7230     | 7223, 7229, 7231, 7232             |
| 7231     | 7222, 7229, 7230, 7232             |
| 7232     | 7221, 7229, 7230, 7231             |

TABLE OF LAND BURDENED AND LAND BENEFITED

| BURDENED LOT SUBJECT TO<br>THE 'SMALL LOT<br>HOUSING CODE (TYPE A)' | BENEFITING LOTS ON THIS PLAN |
|---------------------------------------------------------------------|------------------------------|
| 7201                                                                | 7202, 7203, 7212, 7213       |
| 7202                                                                | 7201, 7203, 7212, 7213       |
| 7203                                                                | 7202, 7204, 7212, 7213       |
| 7204                                                                | 7203, 7205, 7211, 7212       |
| 7205                                                                | 7204, 7206, 7210, 7211       |
| 7206                                                                | 7205, 7207, 7209, 7210       |
| 7207                                                                | 7205, 7206, 7208, 7209       |

TABLE OF LAND BURDENED AND LAND BENEFITED

| BURDENED<br>LOT No. | BENEFITING LOTS ON THIS PLAN |
|---------------------|------------------------------|
| 7225                | 7216, 7217, 7224, 7226       |
| 7228                | 7225, 7226, 7227, 7229       |
| 7232                | 7221, 7229, 7230, 7231       |