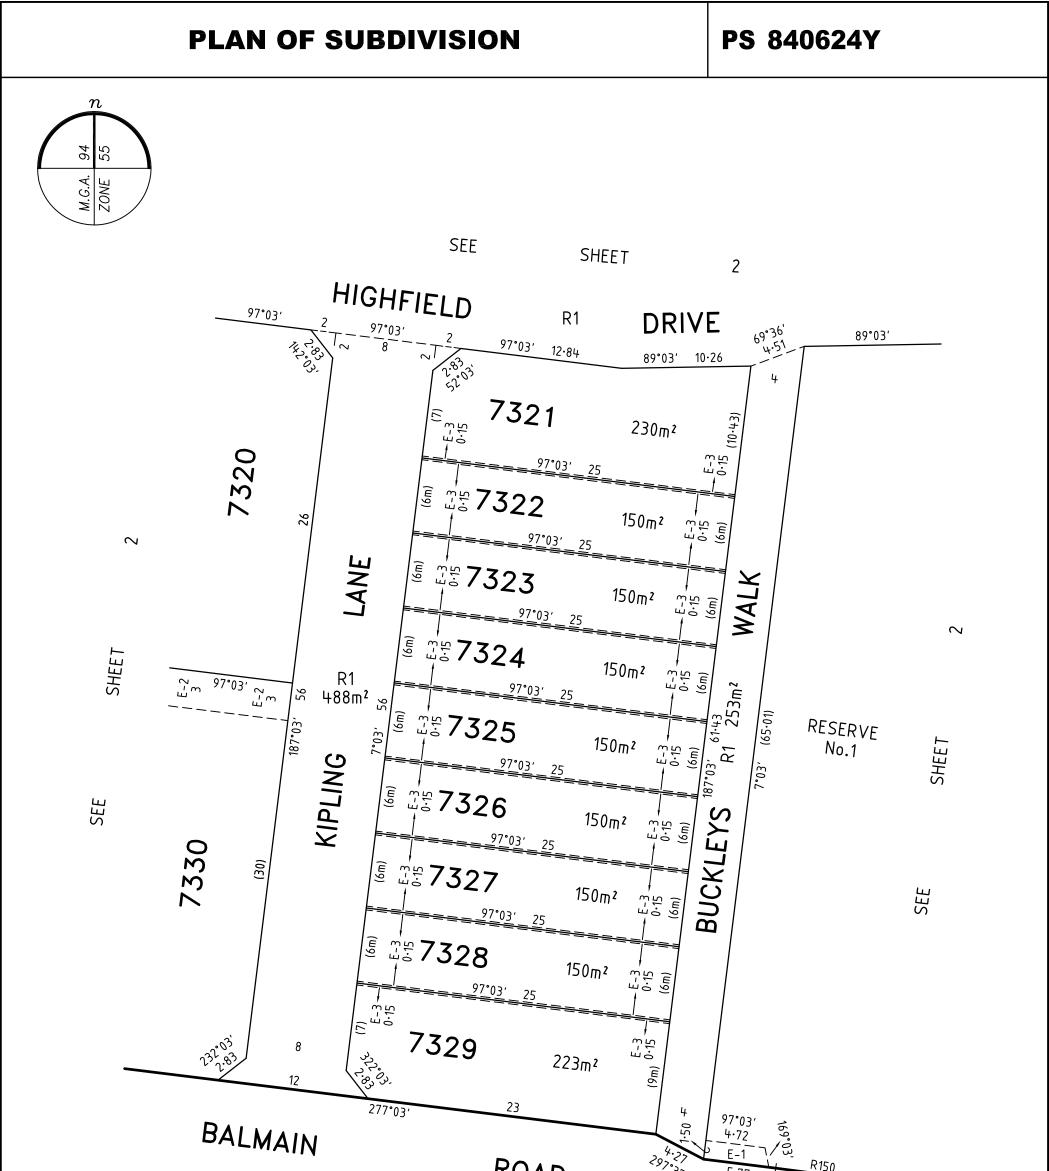

|                                                                                                       | PLAN                                                                                                                                                                                                                                                                | I OF                                                                                                                | SUB                                                                                                                                                                 | DIVI                                                                                                                           | SION                                              | 4                                | EDITION                                                                                                   | PS 840624Y                                                                                                                                                |  |  |
|-------------------------------------------------------------------------------------------------------|---------------------------------------------------------------------------------------------------------------------------------------------------------------------------------------------------------------------------------------------------------------------|---------------------------------------------------------------------------------------------------------------------|---------------------------------------------------------------------------------------------------------------------------------------------------------------------|--------------------------------------------------------------------------------------------------------------------------------|---------------------------------------------------|----------------------------------|-----------------------------------------------------------------------------------------------------------|-----------------------------------------------------------------------------------------------------------------------------------------------------------|--|--|
| LOCATION OF LAND PARISH: MICKLEHAM                                                                    |                                                                                                                                                                                                                                                                     |                                                                                                                     |                                                                                                                                                                     |                                                                                                                                |                                                   | Council Reference Nun            | Council Name: Hume City Council<br>Council Reference Number: S009388<br>Planning Permit Reference: P21080 |                                                                                                                                                           |  |  |
| TOWNSHIP: -                                                                                           |                                                                                                                                                                                                                                                                     |                                                                                                                     |                                                                                                                                                                     |                                                                                                                                |                                                   | SPEAR Reference Number: S166943J |                                                                                                           |                                                                                                                                                           |  |  |
| SECTION:                                                                                              |                                                                                                                                                                                                                                                                     | -                                                                                                                   |                                                                                                                                                                     |                                                                                                                                |                                                   |                                  |                                                                                                           |                                                                                                                                                           |  |  |
| CROWN AL                                                                                              | LOTMENT:                                                                                                                                                                                                                                                            | -                                                                                                                   |                                                                                                                                                                     |                                                                                                                                |                                                   |                                  |                                                                                                           | This plan is certified under section 11 (7) of the Subdivision Act 1988<br>Date of original certification under section 6: 30/03/2021                     |  |  |
| CROWN PO                                                                                              |                                                                                                                                                                                                                                                                     |                                                                                                                     | T) & 25 (PART)                                                                                                                                                      |                                                                                                                                |                                                   |                                  | Public Open Space                                                                                         |                                                                                                                                                           |  |  |
| TITLE REFE                                                                                            | RENCE:                                                                                                                                                                                                                                                              | VOL 123                                                                                                             | 12 FOL 618                                                                                                                                                          |                                                                                                                                |                                                   |                                  | A requirement for public open space under section 18 of the Subdivision Act 1988<br>has not been made     |                                                                                                                                                           |  |  |
| LAST PLAN<br>REFERENC                                                                                 |                                                                                                                                                                                                                                                                     | LOT S O                                                                                                             | N PS831907M                                                                                                                                                         |                                                                                                                                |                                                   |                                  | Digitally signed by: Kati                                                                                 | rina Toogood for Hume City Council on 23/08/2021                                                                                                          |  |  |
| POSTAL AD<br>(at time of su                                                                           |                                                                                                                                                                                                                                                                     |                                                                                                                     | LL BOULEVAR<br>HAM 3064                                                                                                                                             | D                                                                                                                              |                                                   |                                  |                                                                                                           |                                                                                                                                                           |  |  |
|                                                                                                       | -ORDINATES:<br>re of land in plan)                                                                                                                                                                                                                                  | E<br>N                                                                                                              | 315 480<br>5 844 970                                                                                                                                                |                                                                                                                                | <b>ZONE:</b> 55                                   |                                  |                                                                                                           |                                                                                                                                                           |  |  |
|                                                                                                       |                                                                                                                                                                                                                                                                     | ING OF R                                                                                                            | OADS AND                                                                                                                                                            |                                                                                                                                |                                                   |                                  |                                                                                                           | NOTATIONS                                                                                                                                                 |  |  |
|                                                                                                       | ROAD R1                                                                                                                                                                                                                                                             |                                                                                                                     |                                                                                                                                                                     |                                                                                                                                | BODY/PERS                                         |                                  | STAGING                                                                                                   | THIS <del>19</del> / IS NOT A STAGED SUBDIVISION<br>PLANNING PERMIT NO. P21080                                                                            |  |  |
| OTHEI<br>TO REMO<br>PS83190<br>TO REMO<br>CONTAIN<br>TO REMO<br>CONTAIN<br>TO REMO<br>PS83190<br>GROU | RESERVE No.1<br>R PURPOSE (<br>OVE THE WHOLE (<br>7M (NOW CONTAIN<br>OVE THOSE PARTS<br>NED IN HIGHFIELD<br>OVE THE WHOLE (<br>NED IN LOT 7316, L<br>OVE THOSE PARTS<br>NED IN ROSEHILL E<br>OVE THAT PART OU<br>7M NOW CONTAIN<br>NDS FOR REI<br>1ENT BY ALL INTEF | DF DRAINA<br>IED IN HIGI<br>OF SEWE<br>DRIVE, KIP<br>DF SEWER<br>OF SEWER<br>OF TRAINAG<br>OF DRAINAG<br>ED IN ROSI | GE AND SEWE<br>HFIELD DRIVE<br>RAGE EASEM<br>PLING LANE AN<br>AGE EASEMEN<br>HIGHFIELD DR<br>NAGE EASEME<br>D AND HIGHFI<br>E AND SEWEF<br>EHILL BOULEV<br>OF EASEN | RAGE EASE<br>I.<br>ENT E-1 ON<br>ID BUCKLEN<br>IT E-5 ON PS<br>IVE).<br>IVE).<br>NT E-12 ON<br>ELD DRIVE.<br>RAGE EASE<br>ARD. | PS831907M<br>YS WALK.<br>S831907M (N<br>PS831907M | ON<br>NOW<br>IOW<br>NOW          | THIS SURVEY HAS BEEN<br>IN PROCLAIMED SURVE<br>DEPTH LIMITATION DO<br>LOTS 1 TO 7300 (BOTH                | 4, 5, 39 & 70 (KALKALLO)<br>DES NOT APPLY<br>INCLUSIVE) HAVE BEEN OMITTED FROM THIS PLAN.<br>3 (BOTH INCLUSIVE) HAVE BEEN OMITTED FROM THIS PLAN.<br>35ha |  |  |
|                                                                                                       |                                                                                                                                                                                                                                                                     |                                                                                                                     |                                                                                                                                                                     |                                                                                                                                |                                                   |                                  |                                                                                                           |                                                                                                                                                           |  |  |
| LEGEND:<br>SUBJECT                                                                                    | E - ENCUMBE                                                                                                                                                                                                                                                         |                                                                                                                     | `                                                                                                                                                                   | DITION IN C                                                                                                                    | ROWN GRA                                          |                                  |                                                                                                           | IER ENCUMBRANCE A - APPURTENANT EASEMENT                                                                                                                  |  |  |
| LAND                                                                                                  |                                                                                                                                                                                                                                                                     | PU                                                                                                                  | IRPOSE                                                                                                                                                              |                                                                                                                                |                                                   | (metres)                         | ORIGIN                                                                                                    | LAND BENEFITED/IN FAVOUR OF                                                                                                                               |  |  |
| E-1                                                                                                   | SEWERAGE                                                                                                                                                                                                                                                            |                                                                                                                     |                                                                                                                                                                     |                                                                                                                                |                                                   | SEE DIAG                         | PS835669E                                                                                                 |                                                                                                                                                           |  |  |
| E-2<br>E-2                                                                                            | DRAINAGE<br>SEWERAGE                                                                                                                                                                                                                                                |                                                                                                                     |                                                                                                                                                                     |                                                                                                                                |                                                   | SEE DIAG<br>SEE DIAG             | THIS PLAN<br>THIS PLAN                                                                                    | HUME CITY COUNCIL<br>YARRA VALLEY WATER CORPORATION                                                                                                       |  |  |
| E-3                                                                                                   | PARTY WALL                                                                                                                                                                                                                                                          |                                                                                                                     |                                                                                                                                                                     |                                                                                                                                |                                                   | SEE DIAG                         | THIS PLAN                                                                                                 | THE RELEVANT ABUTTING LOT ON THIS PLAN                                                                                                                    |  |  |
| E-14<br>E-14                                                                                          | DRAINAGE<br>SEWERAGE                                                                                                                                                                                                                                                |                                                                                                                     |                                                                                                                                                                     |                                                                                                                                |                                                   | SEE DIAG<br>SEE DIAG             | PS827523F<br>PS827523F                                                                                    | HUME CITY COUNCIL<br>YARRA VALLEY WATER CORPORATION                                                                                                       |  |  |
| MERRIFI                                                                                               | <br>ELD - 73                                                                                                                                                                                                                                                        |                                                                                                                     |                                                                                                                                                                     |                                                                                                                                |                                                   |                                  |                                                                                                           |                                                                                                                                                           |  |  |
| 32 LOTS                                                                                               | !V                                                                                                                                                                                                                                                                  |                                                                                                                     |                                                                                                                                                                     |                                                                                                                                |                                                   | ED SURVEYOR                      | GREGORY STUART WILL                                                                                       | IAMS                                                                                                                                                      |  |  |
|                                                                                                       | , 1 Southbank B<br>Southbank, Victo                                                                                                                                                                                                                                 |                                                                                                                     |                                                                                                                                                                     |                                                                                                                                | DATE<br>VERSIO                                    | 21/07/21<br>N C                  | REFERENCE                                                                                                 | 329005-ST73         ORIGINAL SHEET SIZE A3           329005-ST73-AC         SHEET 1 OF 4 SHEETS                                                           |  |  |
| DEVELOI<br>WITH                                                                                       | 03) 70<br>www.veris                                                                                                                                                                                                                                                 | 19 8400<br>com.au<br>Formerly                                                                                       | Ve                                                                                                                                                                  |                                                                                                                                | Digitally<br>Surveyo                              | -                                | ory S Williams, Licensed Surv<br>(C),                                                                     |                                                                                                                                                           |  |  |