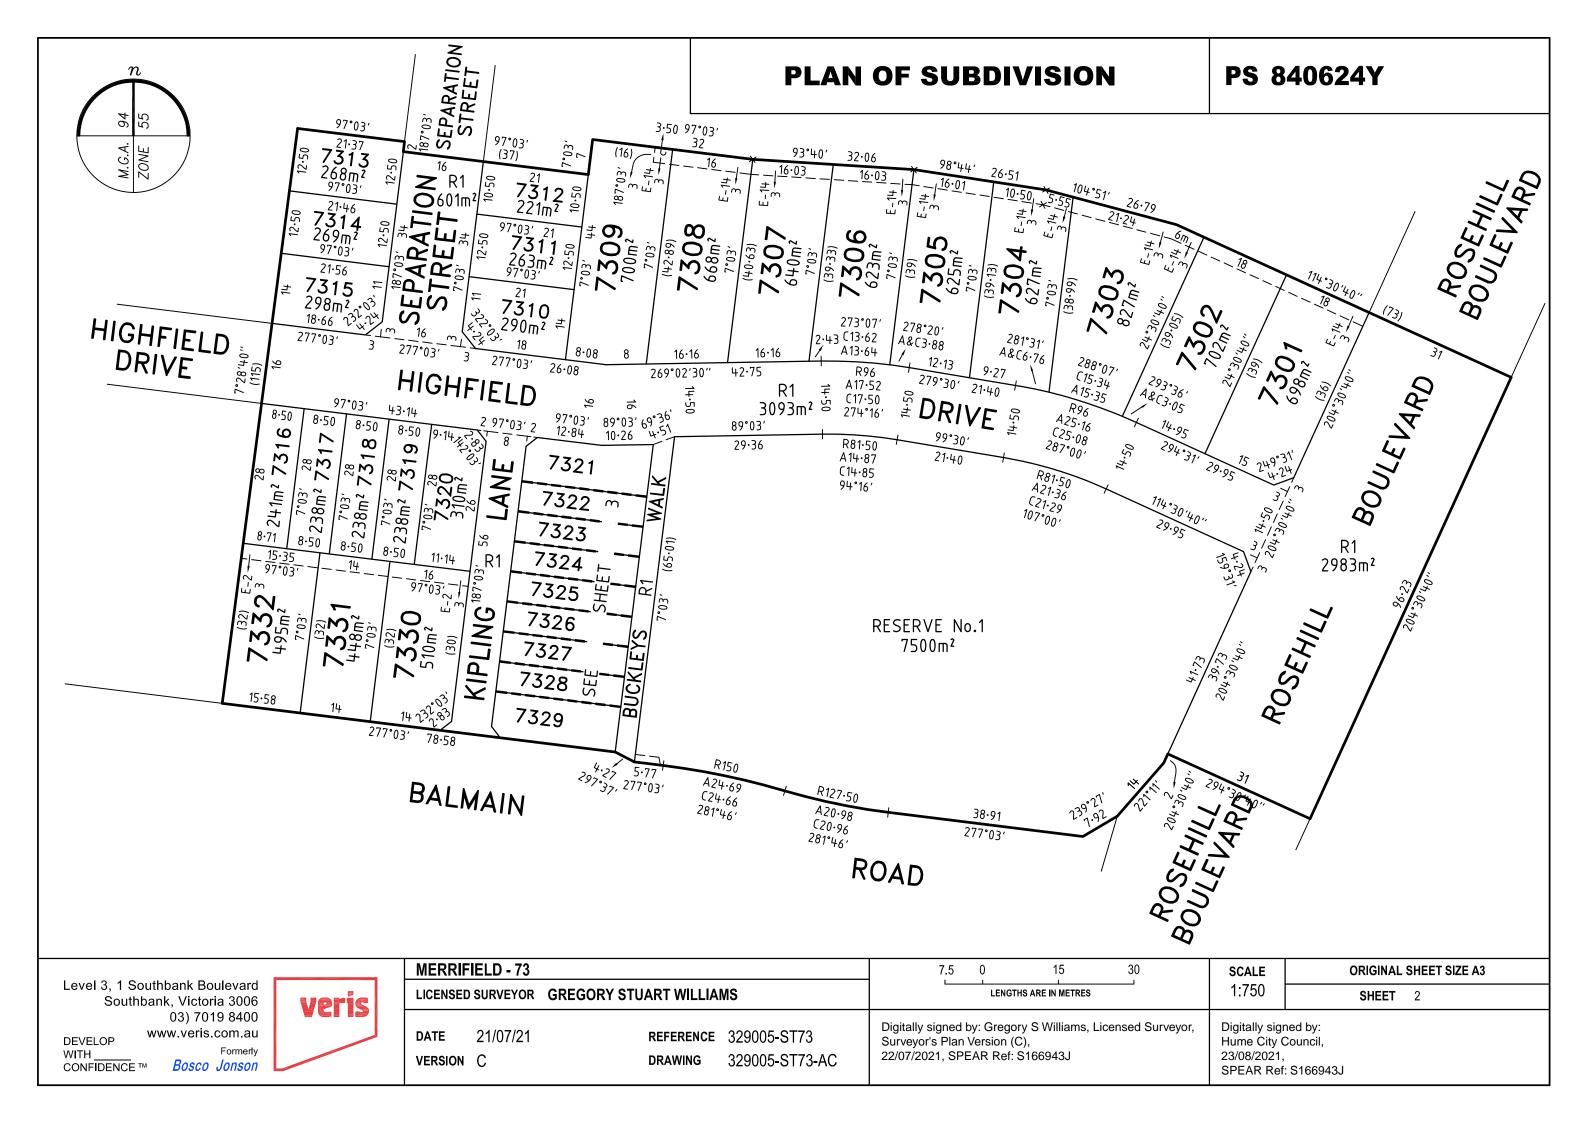

|                                                                                                       | PLAN                                                                                                                                                                                                                                                                | I OF                                                                                                                | SUB                                                                                                                                                                 | DIVI                                                                                                                           | SION                                              | 4                                | EDITION                                                                                                   | PS 840624Y                                                                                                                                                |  |  |
|-------------------------------------------------------------------------------------------------------|---------------------------------------------------------------------------------------------------------------------------------------------------------------------------------------------------------------------------------------------------------------------|---------------------------------------------------------------------------------------------------------------------|---------------------------------------------------------------------------------------------------------------------------------------------------------------------|--------------------------------------------------------------------------------------------------------------------------------|---------------------------------------------------|----------------------------------|-----------------------------------------------------------------------------------------------------------|-----------------------------------------------------------------------------------------------------------------------------------------------------------|--|--|
| LOCATION OF LAND PARISH: MICKLEHAM                                                                    |                                                                                                                                                                                                                                                                     |                                                                                                                     |                                                                                                                                                                     |                                                                                                                                |                                                   | Council Reference Nun            | Council Name: Hume City Council<br>Council Reference Number: S009388<br>Planning Permit Reference: P21080 |                                                                                                                                                           |  |  |
| TOWNSHIP: -                                                                                           |                                                                                                                                                                                                                                                                     |                                                                                                                     |                                                                                                                                                                     |                                                                                                                                |                                                   | SPEAR Reference Number: S166943J |                                                                                                           |                                                                                                                                                           |  |  |
| SECTION:                                                                                              |                                                                                                                                                                                                                                                                     | -                                                                                                                   |                                                                                                                                                                     |                                                                                                                                |                                                   |                                  |                                                                                                           |                                                                                                                                                           |  |  |
| CROWN AL                                                                                              | LOTMENT:                                                                                                                                                                                                                                                            | -                                                                                                                   |                                                                                                                                                                     |                                                                                                                                |                                                   |                                  |                                                                                                           | This plan is certified under section 11 (7) of the Subdivision Act 1988<br>Date of original certification under section 6: 30/03/2021                     |  |  |
| CROWN PO                                                                                              |                                                                                                                                                                                                                                                                     |                                                                                                                     | T) & 25 (PART)                                                                                                                                                      |                                                                                                                                |                                                   |                                  | Public Open Space                                                                                         |                                                                                                                                                           |  |  |
| TITLE REFE                                                                                            | RENCE:                                                                                                                                                                                                                                                              | VOL 123                                                                                                             | 12 FOL 618                                                                                                                                                          |                                                                                                                                |                                                   |                                  | A requirement for public open space under section 18 of the Subdivision Act 1988<br>has not been made     |                                                                                                                                                           |  |  |
| LAST PLAN<br>REFERENC                                                                                 |                                                                                                                                                                                                                                                                     | LOT S O                                                                                                             | N PS831907M                                                                                                                                                         |                                                                                                                                |                                                   |                                  | Digitally signed by: Kati                                                                                 | rina Toogood for Hume City Council on 23/08/2021                                                                                                          |  |  |
| POSTAL AD<br>(at time of su                                                                           |                                                                                                                                                                                                                                                                     |                                                                                                                     | LL BOULEVAR<br>HAM 3064                                                                                                                                             | D                                                                                                                              |                                                   |                                  |                                                                                                           |                                                                                                                                                           |  |  |
|                                                                                                       | -ORDINATES:<br>re of land in plan)                                                                                                                                                                                                                                  | E<br>N                                                                                                              | 315 480<br>5 844 970                                                                                                                                                |                                                                                                                                | <b>ZONE:</b> 55                                   |                                  |                                                                                                           |                                                                                                                                                           |  |  |
|                                                                                                       |                                                                                                                                                                                                                                                                     | ING OF R                                                                                                            | OADS AND                                                                                                                                                            |                                                                                                                                |                                                   |                                  |                                                                                                           | NOTATIONS                                                                                                                                                 |  |  |
|                                                                                                       | ROAD R1                                                                                                                                                                                                                                                             |                                                                                                                     |                                                                                                                                                                     |                                                                                                                                | BODY/PERS                                         |                                  | STAGING                                                                                                   | THIS <del>19</del> / IS NOT A STAGED SUBDIVISION<br>PLANNING PERMIT NO. P21080                                                                            |  |  |
| OTHEI<br>TO REMO<br>PS83190<br>TO REMO<br>CONTAIN<br>TO REMO<br>CONTAIN<br>TO REMO<br>PS83190<br>GROU | RESERVE No.1<br>R PURPOSE (<br>OVE THE WHOLE (<br>7M (NOW CONTAIN<br>OVE THOSE PARTS<br>NED IN HIGHFIELD<br>OVE THE WHOLE (<br>NED IN LOT 7316, L<br>OVE THOSE PARTS<br>NED IN ROSEHILL E<br>OVE THAT PART OU<br>7M NOW CONTAIN<br>NDS FOR REI<br>1ENT BY ALL INTEF | DF DRAINA<br>IED IN HIGI<br>OF SEWE<br>DRIVE, KIP<br>DF SEWER<br>OF SEWER<br>OF TRAINAG<br>OF DRAINAG<br>ED IN ROSI | GE AND SEWE<br>HFIELD DRIVE<br>RAGE EASEM<br>PLING LANE AN<br>AGE EASEMEN<br>HIGHFIELD DR<br>NAGE EASEME<br>D AND HIGHFI<br>E AND SEWEF<br>EHILL BOULEV<br>OF EASEN | RAGE EASE<br>I.<br>ENT E-1 ON<br>ID BUCKLEN<br>IT E-5 ON PS<br>IVE).<br>IVE).<br>NT E-12 ON<br>ELD DRIVE.<br>RAGE EASE<br>ARD. | PS831907M<br>YS WALK.<br>S831907M (N<br>PS831907M | ON<br>NOW<br>IOW<br>NOW          | THIS SURVEY HAS BEEN<br>IN PROCLAIMED SURVE<br>DEPTH LIMITATION DO<br>LOTS 1 TO 7300 (BOTH                | 4, 5, 39 & 70 (KALKALLO)<br>DES NOT APPLY<br>INCLUSIVE) HAVE BEEN OMITTED FROM THIS PLAN.<br>3 (BOTH INCLUSIVE) HAVE BEEN OMITTED FROM THIS PLAN.<br>35ha |  |  |
|                                                                                                       |                                                                                                                                                                                                                                                                     |                                                                                                                     |                                                                                                                                                                     |                                                                                                                                |                                                   |                                  |                                                                                                           |                                                                                                                                                           |  |  |
| LEGEND:<br>SUBJECT                                                                                    | E - ENCUMBE                                                                                                                                                                                                                                                         |                                                                                                                     | `                                                                                                                                                                   | DITION IN C                                                                                                                    | ROWN GRA                                          |                                  |                                                                                                           | IER ENCUMBRANCE A - APPURTENANT EASEMENT                                                                                                                  |  |  |
| LAND                                                                                                  |                                                                                                                                                                                                                                                                     | PU                                                                                                                  | IRPOSE                                                                                                                                                              |                                                                                                                                |                                                   | (metres)                         | ORIGIN                                                                                                    | LAND BENEFITED/IN FAVOUR OF                                                                                                                               |  |  |
| E-1                                                                                                   | SEWERAGE                                                                                                                                                                                                                                                            |                                                                                                                     |                                                                                                                                                                     |                                                                                                                                |                                                   | SEE DIAG                         | PS835669E                                                                                                 |                                                                                                                                                           |  |  |
| E-2<br>E-2                                                                                            | DRAINAGE<br>SEWERAGE                                                                                                                                                                                                                                                |                                                                                                                     |                                                                                                                                                                     |                                                                                                                                |                                                   | SEE DIAG<br>SEE DIAG             | THIS PLAN<br>THIS PLAN                                                                                    | HUME CITY COUNCIL<br>YARRA VALLEY WATER CORPORATION                                                                                                       |  |  |
| E-3                                                                                                   | PARTY WALL                                                                                                                                                                                                                                                          |                                                                                                                     |                                                                                                                                                                     |                                                                                                                                |                                                   | SEE DIAG                         | THIS PLAN                                                                                                 | THE RELEVANT ABUTTING LOT ON THIS PLAN                                                                                                                    |  |  |
| E-14<br>E-14                                                                                          | DRAINAGE<br>SEWERAGE                                                                                                                                                                                                                                                |                                                                                                                     |                                                                                                                                                                     |                                                                                                                                |                                                   | SEE DIAG<br>SEE DIAG             | PS827523F<br>PS827523F                                                                                    | HUME CITY COUNCIL<br>YARRA VALLEY WATER CORPORATION                                                                                                       |  |  |
| MERRIFI                                                                                               | <br>ELD - 73                                                                                                                                                                                                                                                        |                                                                                                                     |                                                                                                                                                                     |                                                                                                                                |                                                   |                                  |                                                                                                           |                                                                                                                                                           |  |  |
| 32 LOTS                                                                                               | !V                                                                                                                                                                                                                                                                  |                                                                                                                     |                                                                                                                                                                     |                                                                                                                                |                                                   | ED SURVEYOR                      | GREGORY STUART WILL                                                                                       | IAMS                                                                                                                                                      |  |  |
|                                                                                                       | , 1 Southbank B<br>Southbank, Victo                                                                                                                                                                                                                                 |                                                                                                                     |                                                                                                                                                                     |                                                                                                                                | DATE<br>VERSIO                                    | 21/07/21<br>N C                  | REFERENCE                                                                                                 | 329005-ST73         ORIGINAL SHEET SIZE A3           329005-ST73-AC         SHEET 1 OF 4 SHEETS                                                           |  |  |
| DEVELOI<br>WITH                                                                                       | 03) 70<br>www.veris                                                                                                                                                                                                                                                 | 19 8400<br>com.au<br>Formerly                                                                                       | Ve                                                                                                                                                                  |                                                                                                                                | Digitally<br>Surveyo                              | -                                | ory S Williams, Licensed Surv<br>(C),                                                                     |                                                                                                                                                           |  |  |