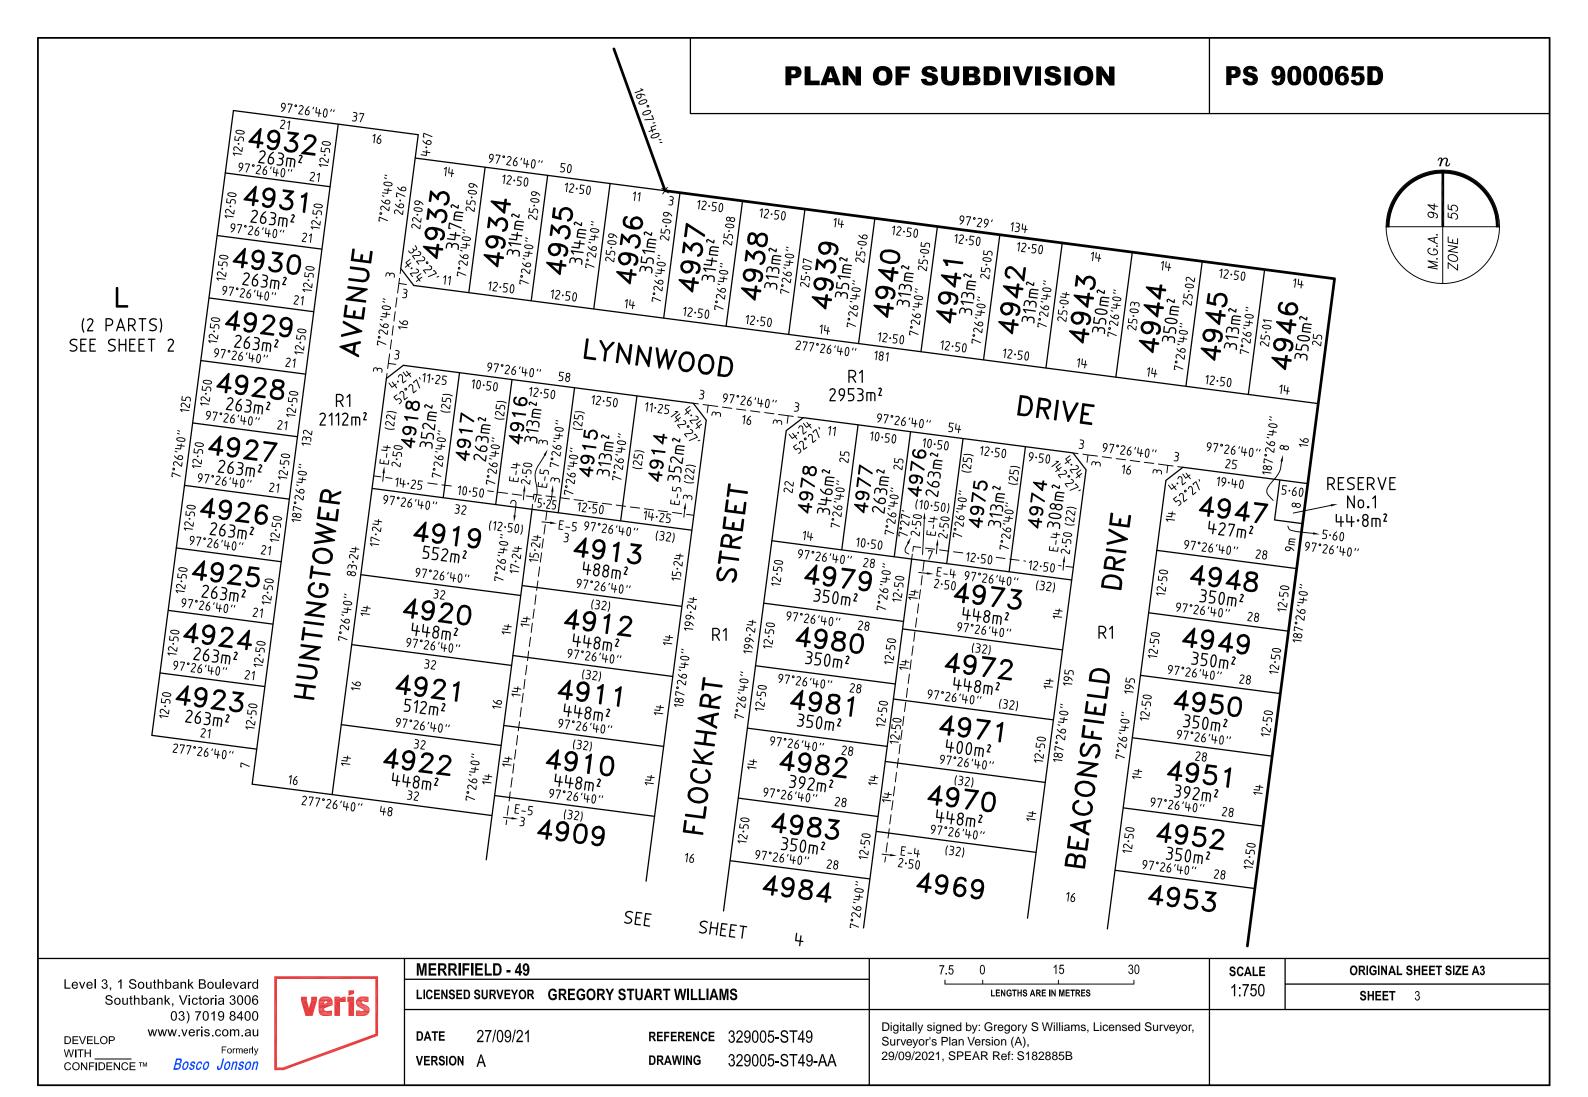

MERRIFIELD - 49

92 LOTS AND BALANCE LOT L

Level 3, 1 Southbank Boulevard Southbank, Victoria 3006 03) 7019 8400

**DEVELOP** WITH CONFIDENCE ™

www.veris.com.au Formerly Bosco Jonson

LICENSED SURVEYOR GREGORY STUART WILLIAMS

27/09/21 **REFERENCE** 329005-ST49 DATE VERSION A 329005-ST49-AA **DRAWING** 

Digitally signed by: Gregory S Williams, Licensed Surveyor, Surveyor's Plan Version (A), 29/09/2021, SPEAR Ref: S182885B