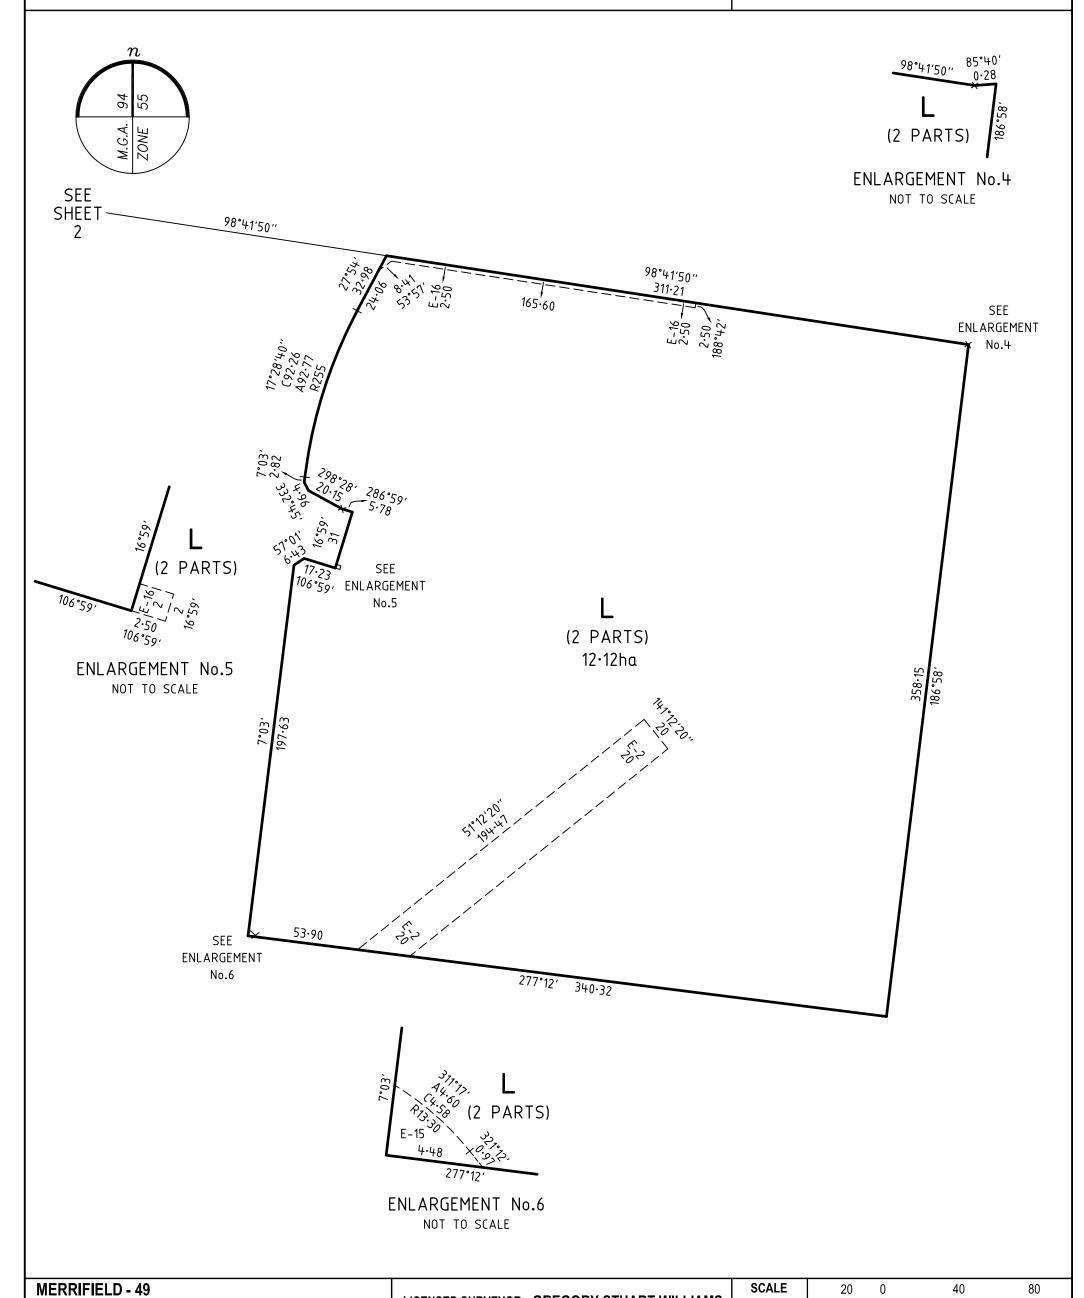

# **PS 900065D**

CONFIDENCE ™

Level 3, 1 Southbank Boulevard
Southbank, Victoria 3006
03) 7019 8400
www.veris.com.au
DEVELOP
WITH
Formerly

Bosco Jonson

veris

| LICENSED SURVEYOR |          | GREGORY STUART WILLIAMS |          |  |
|-------------------|----------|-------------------------|----------|--|
| DATE              | 27/09/21 | REFERENCE               | 329005-S |  |

VERSION A

**REFERENCE** 329005-ST49 **DRAWING** 329005-ST49-AA

1:2000

| LENGTHS  | ARE IN METRES |
|----------|---------------|
| ORIGINAL | SHEET SIZE A3 |
| SHEET    | 5             |

Digitally signed by: Gregory S Williams, Licensed Surveyor, Surveyor's Plan Version (A), 29/09/2021, SPEAR Ref: S182885B