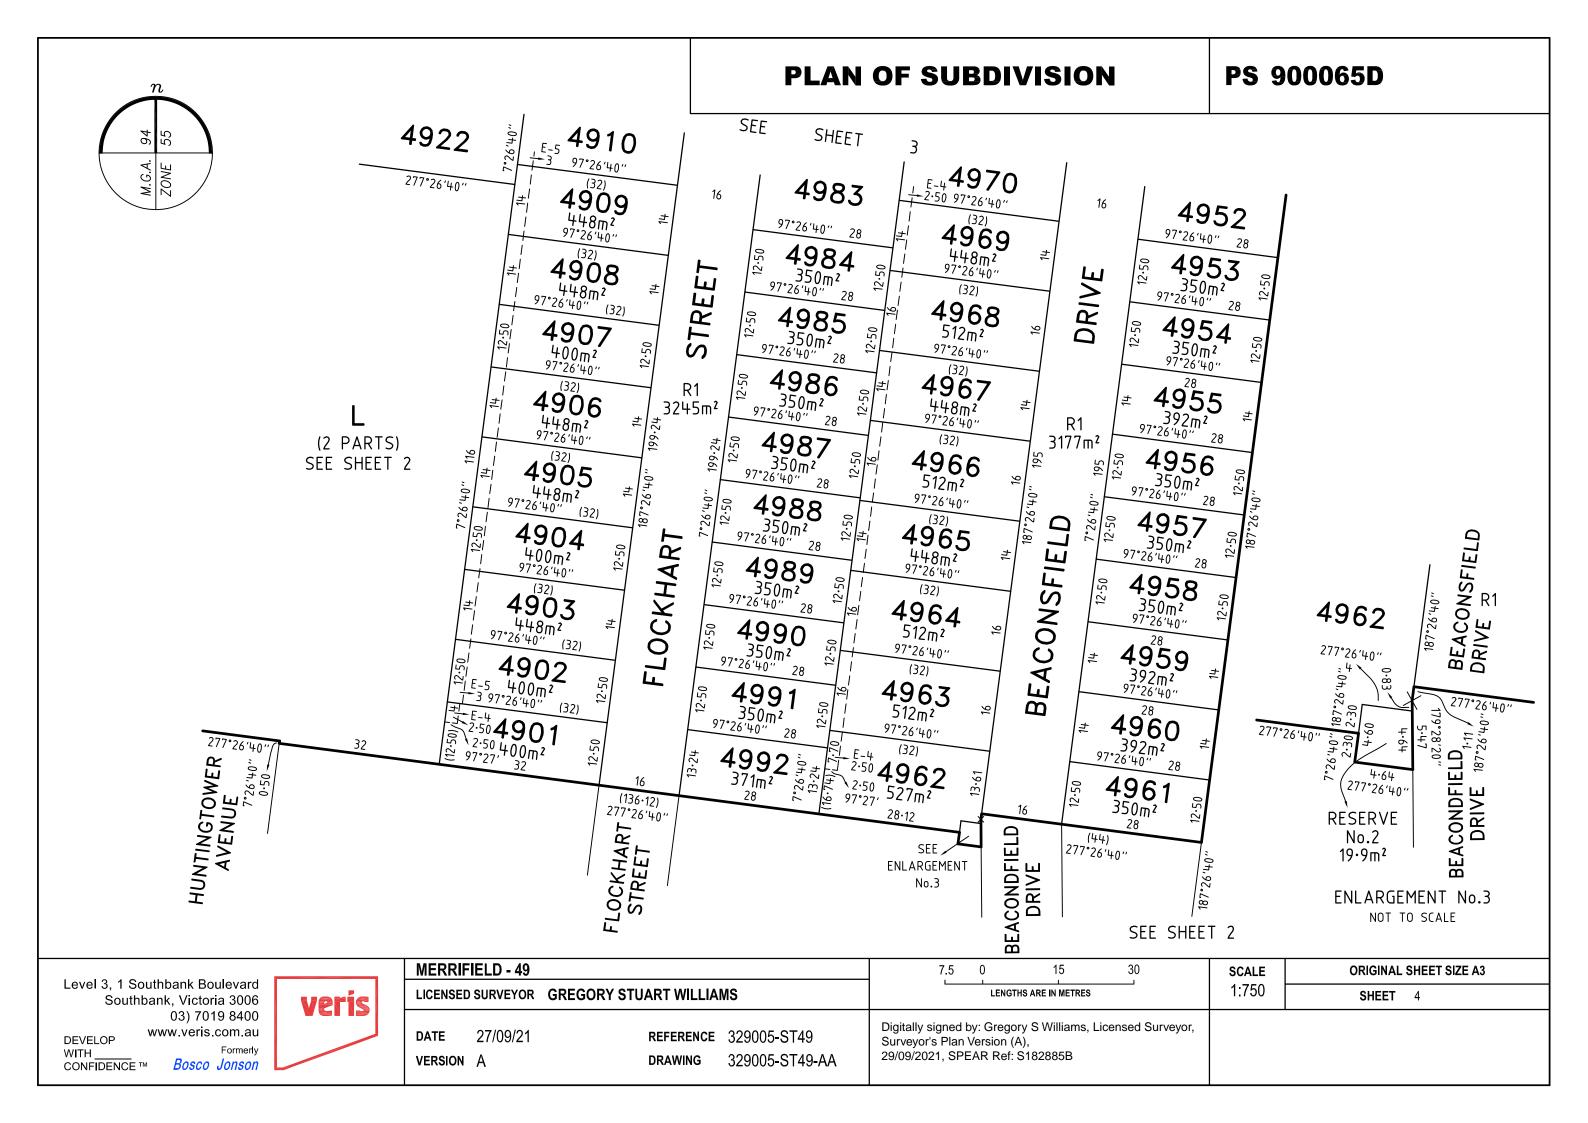

PS 900065D

**MERRIFIELD - 49** 

Level 3, 1 Southbank Boulevard Southbank, Victoria 3006 03) 7019 8400

www.veris.com.au DEVELOP Formerly Bosco Jonson CONFIDENCE ™

LICENSED SURVEYOR GREGORY STUART WILLIAMS

27/09/21

DATE

VERSION A

veris

**REFERENCE** 329005-ST49 329005-ST49-AA

**SCALE** 

1:750

7.5

LENGTHS ARE IN METRES **ORIGINAL SHEET SIZE A3** SHEET

15

30

Digitally signed by: Gregory S Williams, Licensed Surveyor, Surveyor's Plan Version (A), 29/09/2021, SPEAR Ref: S182885B

**DRAWING** 