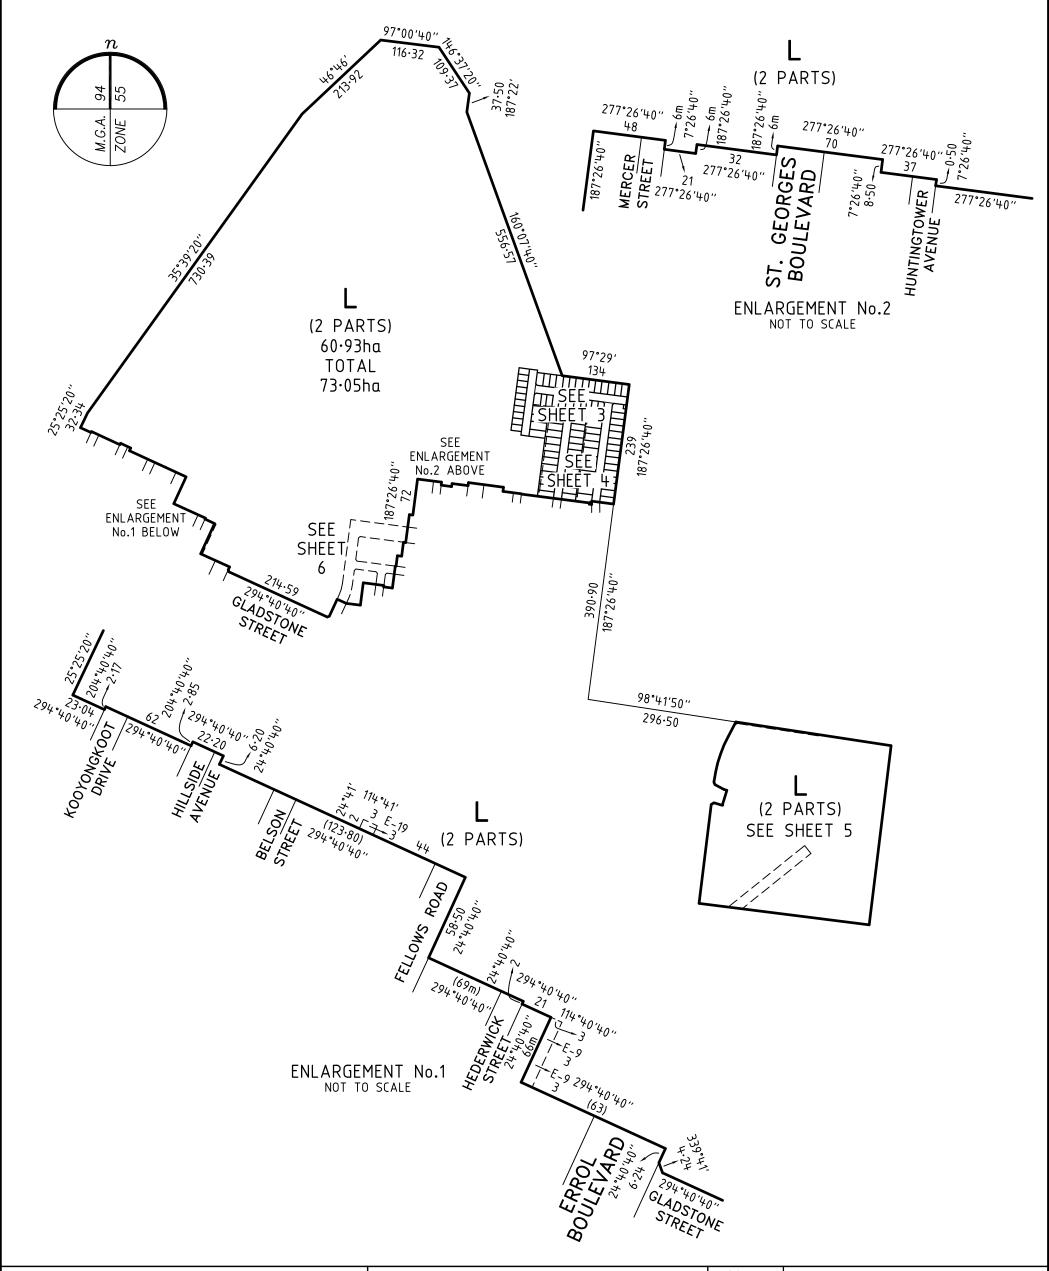

## **PS 900065D**

**LOCATION OF LAND** 

PARISH: **MICKLEHAM** 

TOWNSHIP: **SECTION:** 

**CROWN ALLOTMENT:** 

**CROWN PORTION:** 25, 26 & 28 (PARTS) TITLE REFERENCE: VOL FOL

LAST PLAN REFERENCE: LOT K ON PS900054J

**POSTAL ADDRESS:** (at time of subdivision)

DONNYBROOK ROAD MICKLEHAM 3064

**VESTING OF ROADS AND/OR RESERVES** 

MGA 94 CO-ORDINATES:

Ε 315 080 5 845 490 **ZONE**: 55

(approx. centre of land in plan) N

> **IDENTIFIER** COUNCIL/BODY/PERSON HUME CITY COUNCIL ROAD R1 AUSNET ELECTRICITY SERVICES PTY LTD **RESERVE No.1** AUSNET ELECTRICITY SERVICES PTY LTD **RESERVE No.2**

TANGENT POINTS ARE SHOWN THUS:

4, 5, 39 & 70 (KALKALLO)

**ORIGINAL SHEET SIZE A3** 

SHEET 1 OF 7 SHEETS

**DEPTH LIMITATION** 

DOES NOT APPLY

LAND SUBDIVIDED (EXCLUDING LOT L) - 4.561ha

LOTS 1 TO 4900 & A TO K (ALL INCLUSIVE) HAVE BEEN OMITTED FROM THIS PLAN.

EASEMENTS E-1, E-3, E-6, E-7, E-10 TO E-14 (ALL INCLUSIVE), E-17 & E-18 HAVE BEEN

OMITTED FROM THIS PLAN.

**EASEMENT INFORMATION** 

| LEGEND:         | E - ENCUMBERING EASEMENT, CONDITION IN CROWN GRANT IN THE NATURE OF AN EASEMENT OR OTHER ENCUMBRANCE A - APPURTENANT EASEMENT |                      |                        |                                                     |  |  |
|-----------------|-------------------------------------------------------------------------------------------------------------------------------|----------------------|------------------------|-----------------------------------------------------|--|--|
| SUBJECT<br>LAND | PURPOSE                                                                                                                       | WIDTH<br>(metres)    | ORIGIN                 | LAND BENEFITED/IN FAVOUR OF                         |  |  |
| E-2             | DRAINAGE                                                                                                                      | SEE DIAG             | AR183960X              | HUME CITY COUNCIL                                   |  |  |
| E-4             | SEWERAGE                                                                                                                      | SEE DIAG             | THIS PLAN              | YARRA VALLEY WATER CORPORATION                      |  |  |
| E-5<br>E-5      | DRAINAGE<br>SEWERAGE                                                                                                          | SEE DIAG<br>SEE DIAG | THIS PLAN<br>THIS PLAN | HUME CITY COUNCIL<br>YARRA VALLEY WATER CORPORATION |  |  |
| E-8             | DRAINAGE                                                                                                                      | SEE DIAG             | PS845592H              | HUME CITY COUNCIL                                   |  |  |
| E-9<br>E-9      | DRAINAGE<br>SEWERAGE                                                                                                          | SEE DIAG<br>SEE DIAG | PS845592H<br>PS845588X | HUME CITY COUNCIL<br>YARRA VALLEY WATER CORPORATION |  |  |
| E-15            | DRAINAGE                                                                                                                      | SEE DIAG             | PS835648N              | HUME CITY COUNCIL                                   |  |  |
| E-16            | SEWERAGE                                                                                                                      | SEE DIAG             | PS835648N              | YARRA VALLEY WATER CORPORATION                      |  |  |
| E-19<br>E-19    | DRAINAGE<br>SEWERAGE                                                                                                          | SEE DIAG<br>SEE DIAG | PS845672K<br>PS845672K | HUME CITY COUNCIL YARRA VALLEY WATER CORPORATION    |  |  |
|                 |                                                                                                                               |                      |                        |                                                     |  |  |
|                 |                                                                                                                               |                      |                        |                                                     |  |  |
| MEDDIEIE D 40   |                                                                                                                               |                      |                        |                                                     |  |  |