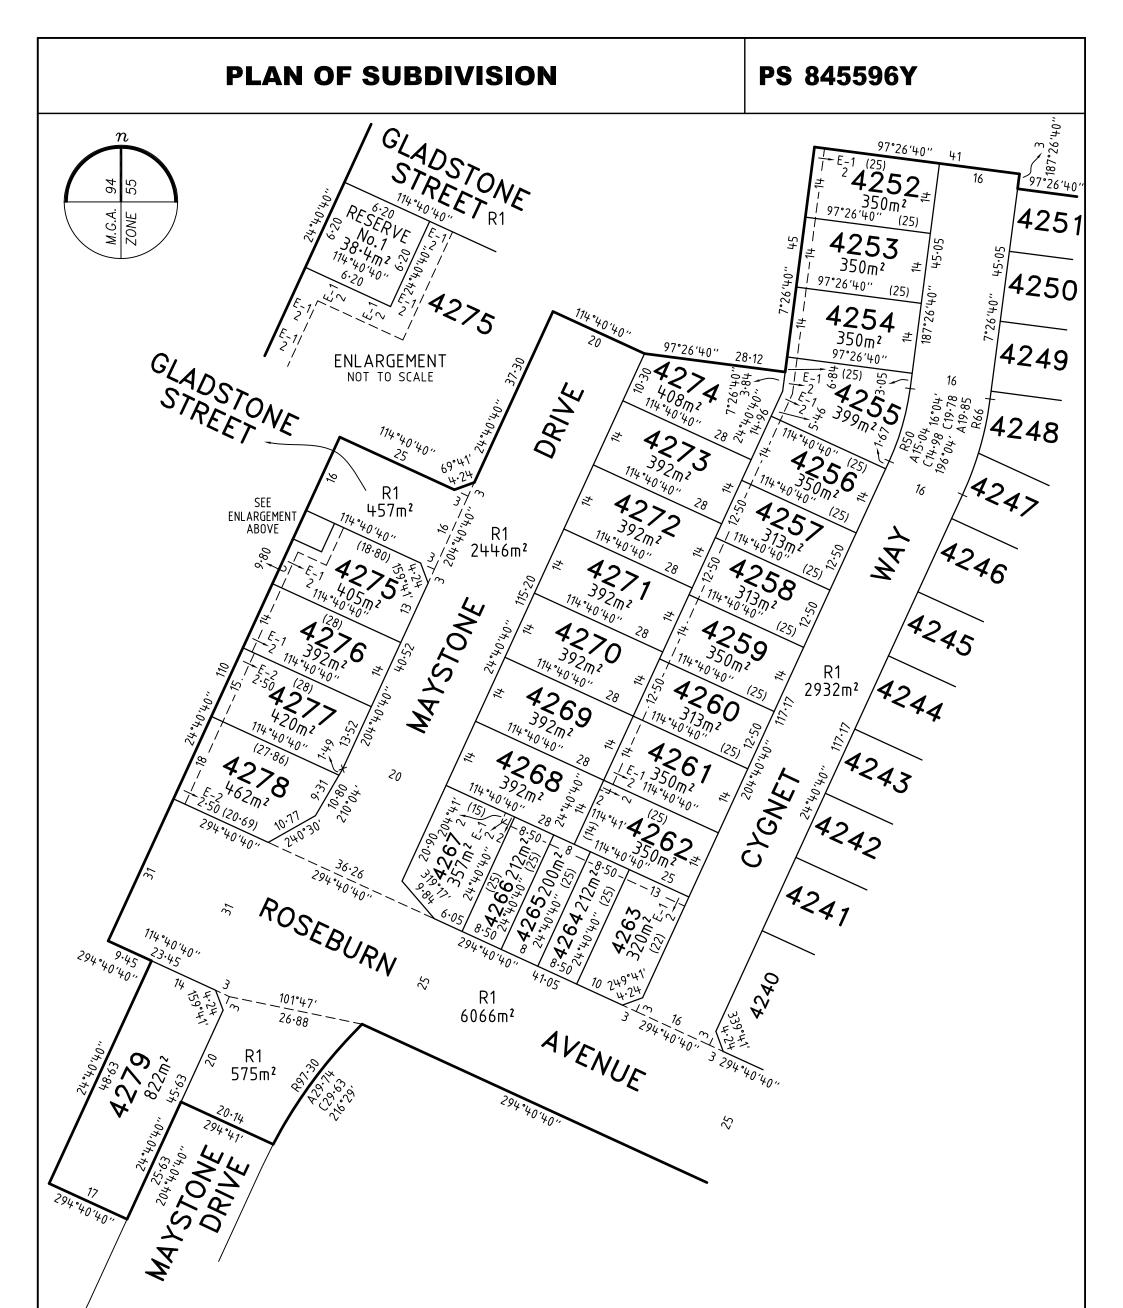

|                                                                                                                                                                                                      | PLAN                                                                                                                 |                                                                                          | /ISION                                                                                                                                                                                                                                                                                                      | EDITION                                                                                                                                      | PS 845596Y                                                                                                                                                                         |
|------------------------------------------------------------------------------------------------------------------------------------------------------------------------------------------------------|----------------------------------------------------------------------------------------------------------------------|------------------------------------------------------------------------------------------|-------------------------------------------------------------------------------------------------------------------------------------------------------------------------------------------------------------------------------------------------------------------------------------------------------------|----------------------------------------------------------------------------------------------------------------------------------------------|------------------------------------------------------------------------------------------------------------------------------------------------------------------------------------|
|                                                                                                                                                                                                      |                                                                                                                      | LOCATION OF LAND                                                                         |                                                                                                                                                                                                                                                                                                             | Council Name: Hume City                                                                                                                      | Council                                                                                                                                                                            |
| PARISH: MICKLEHAM                                                                                                                                                                                    |                                                                                                                      |                                                                                          |                                                                                                                                                                                                                                                                                                             | Council Reference Number<br>Planning Permit Reference                                                                                        | e: P21549                                                                                                                                                                          |
| TOWNSHIP:                                                                                                                                                                                            |                                                                                                                      | -                                                                                        |                                                                                                                                                                                                                                                                                                             | SPEAR Reference Numbe                                                                                                                        | er: S170789C                                                                                                                                                                       |
| SECTION:                                                                                                                                                                                             |                                                                                                                      | -                                                                                        |                                                                                                                                                                                                                                                                                                             | Certification                                                                                                                                |                                                                                                                                                                                    |
| CROWN ALLC                                                                                                                                                                                           | OTMENT:                                                                                                              | -                                                                                        |                                                                                                                                                                                                                                                                                                             |                                                                                                                                              | r section 6 of the Subdivision Act 1988                                                                                                                                            |
|                                                                                                                                                                                                      | RTION:                                                                                                               | 25, 26 & 28 (PARTS)                                                                      |                                                                                                                                                                                                                                                                                                             | Public Open Space                                                                                                                            |                                                                                                                                                                                    |
|                                                                                                                                                                                                      | RENCE:                                                                                                               | VOL FOL                                                                                  |                                                                                                                                                                                                                                                                                                             | A requirement for public o<br>has not been made                                                                                              | pen space under section 18 of the Subdivision Act 1988                                                                                                                             |
| LAST PLAN<br>REFERENCE:                                                                                                                                                                              | :                                                                                                                    | LOT C ON PS845592H                                                                       |                                                                                                                                                                                                                                                                                                             | Digitally signed by: Katrina                                                                                                                 | a Toogood for Hume City Council on 23/11/2021                                                                                                                                      |
| POSTAL ADD                                                                                                                                                                                           |                                                                                                                      | DONNYBROOK ROAD<br>MICKLEHAM 3064                                                        |                                                                                                                                                                                                                                                                                                             |                                                                                                                                              |                                                                                                                                                                                    |
| MGA 94 CO-O<br>(approx. centre                                                                                                                                                                       | ORDINATES:<br>e of land in plan)                                                                                     | E 315 025<br>N 5 844 825                                                                 | <b>ZONE:</b> 55                                                                                                                                                                                                                                                                                             |                                                                                                                                              |                                                                                                                                                                                    |
|                                                                                                                                                                                                      |                                                                                                                      | NG OF ROADS AND/OR RE                                                                    |                                                                                                                                                                                                                                                                                                             |                                                                                                                                              | NOTATIONS                                                                                                                                                                          |
|                                                                                                                                                                                                      | DENTIFIER                                                                                                            |                                                                                          | CIL/BODY/PERSON                                                                                                                                                                                                                                                                                             |                                                                                                                                              | IIS <del>19</del> / IS NOT A STAGED SUBDIVISION<br>ANNING PERMIT NO. P21549                                                                                                        |
|                                                                                                                                                                                                      | ROAD R1<br>ESERVE No.1                                                                                               | -                                                                                        | IE CITY COUNCIL<br>ICITY NETWORKS (VIC) LTD                                                                                                                                                                                                                                                                 | SURVEY THIS PLAN                                                                                                                             | N IS / <del>IS NOT</del> BASED ON SURVEY VIDE BP3204G<br>ONNECTED TO PERMANENT MARKS NO(S) PM                                                                                      |
| TO REMOVE<br>CONTAINED                                                                                                                                                                               | D IN ROSEBURN AV                                                                                                     | DRAINAGE & SEWERAGE EASE<br>/ENUE.                                                       | MENT E-4 ON PS845592H NOW                                                                                                                                                                                                                                                                                   | LAND SUBDIVIDED - 4.447h                                                                                                                     | a<br>CLUSIVE) HAVE BEEN OMITTED FROM THIS PLAN.                                                                                                                                    |
| (NOW CONT                                                                                                                                                                                            | TAINED IN MAYSTO                                                                                                     | OVAL OF EASEMENTS                                                                        |                                                                                                                                                                                                                                                                                                             |                                                                                                                                              | LUSIVE) HAVE BEEN UMITTED FROM THIS FLAN.                                                                                                                                          |
| (NOW CONT<br>GROUNE<br>AGREEMEN                                                                                                                                                                      | TAINED IN MAYSTO<br>DS FOR REMO<br>NT BY ALL INTERES                                                                 | DNE DRIVE).<br>DVAL OF EASEMENTS<br>STED PARTIES.                                        | EASEMENT                                                                                                                                                                                                                                                                                                    | INFORMATION                                                                                                                                  |                                                                                                                                                                                    |
| (NOW CONT<br><u>GROUNE</u><br>AGREEMEN<br><u>EGEND:</u>                                                                                                                                              | TAINED IN MAYSTO<br>DS FOR REMO<br>NT BY ALL INTERES                                                                 | DNE DRIVE).<br>DVAL OF EASEMENTS<br>STED PARTIES.                                        | EASEMENT                                                                                                                                                                                                                                                                                                    | INFORMATION                                                                                                                                  | R ENCUMBRANCE A - APPURTENANT EASEMENT                                                                                                                                             |
| (NOW CONT<br>GROUNE<br>AGREEMEN<br>EGEND:<br>SUBJECT                                                                                                                                                 | TAINED IN MAYSTO<br>DS FOR REMO<br>NT BY ALL INTERES                                                                 | DNE DRIVE).<br><u>OVAL OF EASEMENTS</u><br>STED PARTIES.<br>RING EASEMENT, CONDITION     | EASEMENT<br>IN CROWN GRANT IN THE NATUR<br>WIDTH                                                                                                                                                                                                                                                            | INFORMATION<br>E OF AN EASEMENT OR OTHEI                                                                                                     | R ENCUMBRANCE A - APPURTENANT EASEMENT                                                                                                                                             |
| (NOW CONT<br>GROUNE<br>AGREEMEN<br>EGEND:<br>SUBJECT<br>LAND                                                                                                                                         | TAINED IN MAYSTO<br>DS FOR REMO<br>NT BY ALL INTERES<br>E - ENCUMBER                                                 | DNE DRIVE).<br><u>OVAL OF EASEMENTS</u><br>STED PARTIES.<br>RING EASEMENT, CONDITION     | EASEMENT<br>IN CROWN GRANT IN THE NATUR<br>WIDTH<br>(metres)                                                                                                                                                                                                                                                | INFORMATION<br>E OF AN EASEMENT OR OTHEI<br>ORIGIN                                                                                           | R ENCUMBRANCE A - APPURTENANT EASEMENT                                                                                                                                             |
| (NOW CONT<br>GROUNE<br>AGREEMEN<br>LEGEND:<br>SUBJECT<br>LAND<br>E-1                                                                                                                                 | TAINED IN MAYSTO<br>DS FOR REMO<br>NT BY ALL INTERES<br>E - ENCUMBER<br>DRAINAGE                                     | DNE DRIVE).<br><u>OVAL OF EASEMENTS</u><br>STED PARTIES.<br>RING EASEMENT, CONDITION     | EASEMENT<br>IN CROWN GRANT IN THE NATUR<br>WIDTH<br>(metres)<br>SEE DIAG                                                                                                                                                                                                                                    | INFORMATION<br>E OF AN EASEMENT OR OTHEI<br>ORIGIN<br>THIS PLAN                                                                              | R ENCUMBRANCE A - APPURTENANT EASEMENT<br>LAND BENEFITED/IN FAVOUR OF<br>HUME CITY COUNCIL                                                                                         |
| (NOW CONT<br>GROUNE<br>AGREEMEN<br>LEGEND:<br>SUBJECT<br>LAND<br>E-1<br>E-2<br>E-3<br>E-3<br>E-3                                                                                                     | TAINED IN MAYSTO<br>DS FOR REMO<br>NT BY ALL INTERES<br>E - ENCUMBER<br>DRAINAGE<br>SEWERAGE<br>DRAINAGE<br>SEWERAGE | DNE DRIVE).<br><u>OVAL OF EASEMENTS</u><br>STED PARTIES.<br>RING EASEMENT, CONDITION     | EASEMENT<br>IN CROWN GRANT IN THE NATUR<br>WIDTH<br>SEE DIAG<br>SEE DIAG<br>SEE DIAG<br>SEE DIAG<br>SEE DIAG                                                                                                                                                                                                | INFORMATION<br>E OF AN EASEMENT OR OTHEI<br>ORIGIN<br>THIS PLAN<br>THIS PLAN<br>THIS PLAN<br>THIS PLAN<br>THIS PLAN                          | RENCUMBRANCE A - APPURTENANT EASEMENT<br>LAND BENEFITED/IN FAVOUR OF<br>HUME CITY COUNCIL<br>YARRA VALLEY WATER CORPORATION<br>HUME CITY COUNCIL<br>YARRA VALLEY WATER CORPORATION |
| (NOW CONT<br>GROUNE<br>AGREEMEN<br>LEGEND:<br>LEGEND:<br>LEGEND:<br>E-1<br>E-2<br>E-3<br>E-3<br>E-3<br>E-3                                                                                           | TAINED IN MAYSTO<br>DS FOR REMO<br>NT BY ALL INTERES<br>E - ENCUMBER<br>DRAINAGE<br>SEWERAGE<br>DRAINAGE<br>SEWERAGE | DNE DRIVE).<br><u>OVAL OF EASEMENTS</u><br>STED PARTIES.<br>RING EASEMENT, CONDITION     | EASEMENT IN CROWN GRANT IN THE NATUR WIDTH (metres) SEE DIAG SEE DIAG SEE DIAG SEE DIAG LICENSED SURVEYOR                                                                                                                                                                                                   | INFORMATION<br>E OF AN EASEMENT OR OTHEI<br>ORIGIN<br>THIS PLAN<br>THIS PLAN<br>THIS PLAN<br>THIS PLAN<br>THIS PLAN<br>SREGORY STUART WILLIA | RENCUMBRANCE A - APPURTENANT EASEMENT<br>LAND BENEFITED/IN FAVOUR OF<br>HUME CITY COUNCIL<br>YARRA VALLEY WATER CORPORATION<br>HUME CITY COUNCIL<br>YARRA VALLEY WATER CORPORATION |
| (NOW CONT<br>GROUNE<br>AGREEMEN<br>LEGEND:<br>SUBJECT<br>LAND<br>E-1<br>E-2<br>E-3<br>E-3<br>E-3<br>A<br>B<br>B<br>C<br>B<br>C<br>C<br>C<br>C<br>C<br>C<br>C<br>C<br>C<br>C<br>C<br>C<br>C<br>C<br>C | TAINED IN MAYSTO<br>DS FOR REMO<br>NT BY ALL INTERES<br>E - ENCUMBER<br>DRAINAGE<br>SEWERAGE<br>DRAINAGE<br>SEWERAGE | DNE DRIVE).<br>OVAL OF EASEMENTS<br>STED PARTIES.<br>RING EASEMENT, CONDITION<br>PURPOSE | EASEMENT         IN CROWN GRANT IN THE NATUR         WIDTH<br>(metres)       SEE DIAG         SEE DIAG       SEE DIAG         SEE DIAG       SEE DIAG         SEE DIAG       SEE DIAG         SEE DIAG       SEE DIAG         LICENSED SURVEYOR       G         DATE       22/11/21         VERSION       F | INFORMATION<br>E OF AN EASEMENT OR OTHEI<br>ORIGIN<br>THIS PLAN<br>THIS PLAN<br>THIS PLAN<br>THIS PLAN<br>THIS PLAN<br>SREGORY STUART WILLIA | RENCUMBRANCE A - APPURTENANT EASEMENT   LAND BENEFITED/IN FAVOUR OF   HUME CITY COUNCIL   YARRA VALLEY WATER CORPORATION   HUME CITY COUNCIL   YARRA VALLEY WATER CORPORATION      |