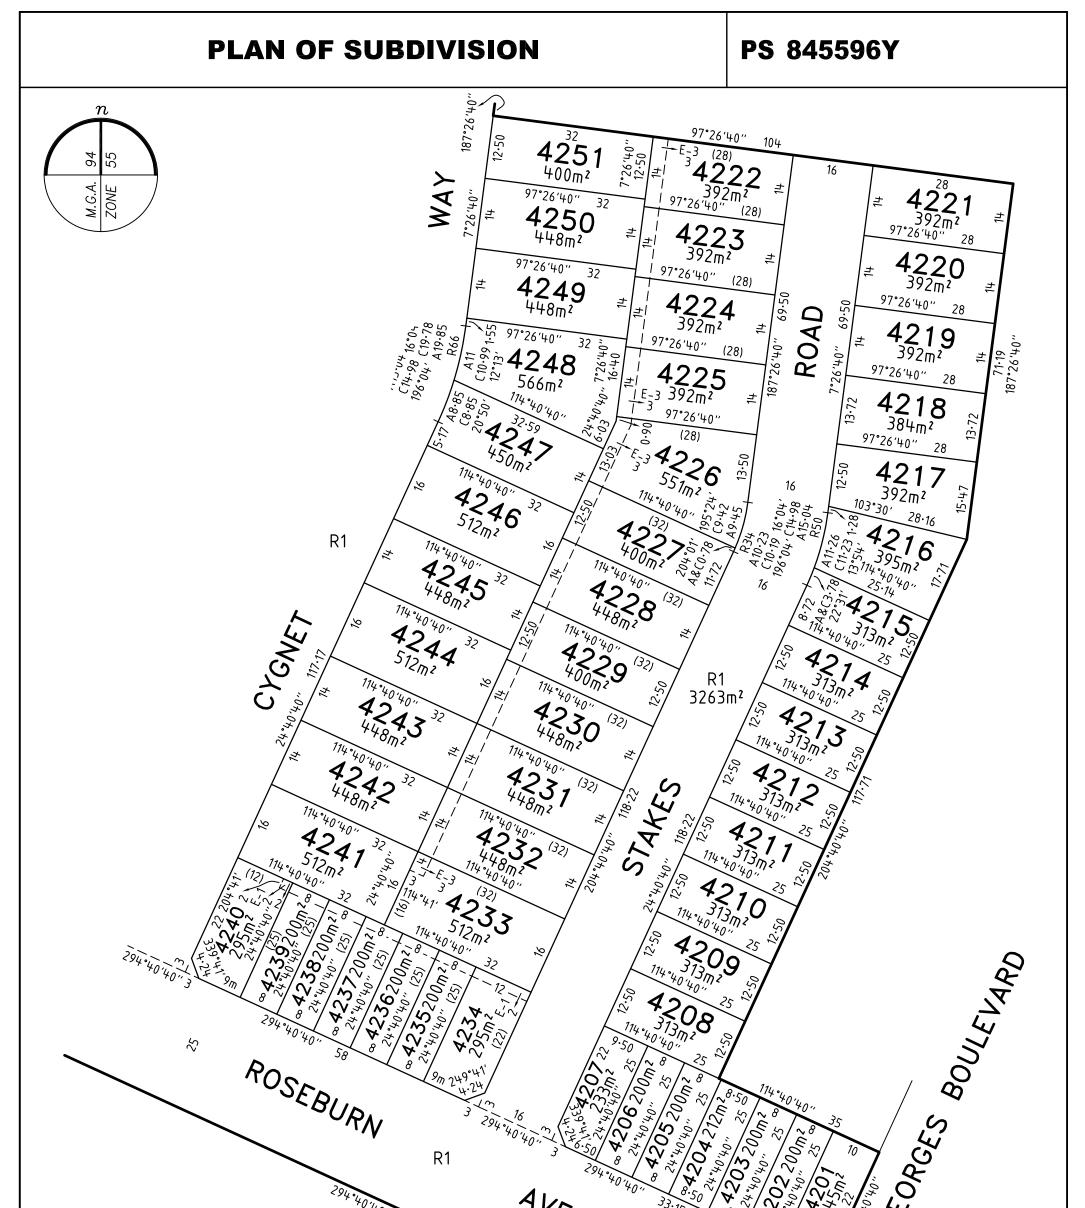

|                                                                                                                                                                                                      | PLAN                                                                                                                 |                                                                                          | /ISION                                                                                                                                                                                                                                                                                                      | EDITION                                                                                                                                      | PS 845596Y                                                                                                                                                                         |
|------------------------------------------------------------------------------------------------------------------------------------------------------------------------------------------------------|----------------------------------------------------------------------------------------------------------------------|------------------------------------------------------------------------------------------|-------------------------------------------------------------------------------------------------------------------------------------------------------------------------------------------------------------------------------------------------------------------------------------------------------------|----------------------------------------------------------------------------------------------------------------------------------------------|------------------------------------------------------------------------------------------------------------------------------------------------------------------------------------|
|                                                                                                                                                                                                      |                                                                                                                      | LOCATION OF LAND                                                                         |                                                                                                                                                                                                                                                                                                             | Council Name: Hume City                                                                                                                      | Council                                                                                                                                                                            |
| PARISH: MICKLEHAM                                                                                                                                                                                    |                                                                                                                      |                                                                                          |                                                                                                                                                                                                                                                                                                             | Council Reference Number<br>Planning Permit Reference                                                                                        | e: P21549                                                                                                                                                                          |
| TOWNSHIP:                                                                                                                                                                                            |                                                                                                                      | -                                                                                        |                                                                                                                                                                                                                                                                                                             | SPEAR Reference Numbe                                                                                                                        | er: S170789C                                                                                                                                                                       |
| SECTION:                                                                                                                                                                                             |                                                                                                                      | -                                                                                        |                                                                                                                                                                                                                                                                                                             | Certification                                                                                                                                |                                                                                                                                                                                    |
| CROWN ALLC                                                                                                                                                                                           | OTMENT:                                                                                                              | -                                                                                        |                                                                                                                                                                                                                                                                                                             |                                                                                                                                              | r section 6 of the Subdivision Act 1988                                                                                                                                            |
|                                                                                                                                                                                                      | RTION:                                                                                                               | 25, 26 & 28 (PARTS)                                                                      |                                                                                                                                                                                                                                                                                                             | Public Open Space                                                                                                                            |                                                                                                                                                                                    |
|                                                                                                                                                                                                      | RENCE:                                                                                                               | VOL FOL                                                                                  |                                                                                                                                                                                                                                                                                                             | A requirement for public o<br>has not been made                                                                                              | pen space under section 18 of the Subdivision Act 1988                                                                                                                             |
| LAST PLAN<br>REFERENCE:                                                                                                                                                                              | :                                                                                                                    | LOT C ON PS845592H                                                                       |                                                                                                                                                                                                                                                                                                             | Digitally signed by: Katrina                                                                                                                 | a Toogood for Hume City Council on 23/11/2021                                                                                                                                      |
| POSTAL ADD                                                                                                                                                                                           |                                                                                                                      | DONNYBROOK ROAD<br>MICKLEHAM 3064                                                        |                                                                                                                                                                                                                                                                                                             |                                                                                                                                              |                                                                                                                                                                                    |
| MGA 94 CO-O<br>(approx. centre                                                                                                                                                                       | ORDINATES:<br>e of land in plan)                                                                                     | E 315 025<br>N 5 844 825                                                                 | <b>ZONE:</b> 55                                                                                                                                                                                                                                                                                             |                                                                                                                                              |                                                                                                                                                                                    |
|                                                                                                                                                                                                      |                                                                                                                      | NG OF ROADS AND/OR RE                                                                    |                                                                                                                                                                                                                                                                                                             |                                                                                                                                              | NOTATIONS                                                                                                                                                                          |
|                                                                                                                                                                                                      | DENTIFIER                                                                                                            |                                                                                          | CIL/BODY/PERSON                                                                                                                                                                                                                                                                                             |                                                                                                                                              | IIS <del>19</del> / IS NOT A STAGED SUBDIVISION<br>ANNING PERMIT NO. P21549                                                                                                        |
|                                                                                                                                                                                                      | ROAD R1<br>ESERVE No.1                                                                                               | -                                                                                        | IE CITY COUNCIL<br>ICITY NETWORKS (VIC) LTD                                                                                                                                                                                                                                                                 | SURVEY THIS PLAN                                                                                                                             | N IS / <del>IS NOT</del> BASED ON SURVEY VIDE BP3204G<br>ONNECTED TO PERMANENT MARKS NO(S) PM                                                                                      |
| TO REMOVE<br>CONTAINED                                                                                                                                                                               | D IN ROSEBURN AV                                                                                                     | DRAINAGE & SEWERAGE EASE<br>/ENUE.                                                       | MENT E-4 ON PS845592H NOW                                                                                                                                                                                                                                                                                   | LAND SUBDIVIDED - 4.447h                                                                                                                     | a<br>CLUSIVE) HAVE BEEN OMITTED FROM THIS PLAN.                                                                                                                                    |
| (NOW CONT                                                                                                                                                                                            | TAINED IN MAYSTO                                                                                                     | OVAL OF EASEMENTS                                                                        |                                                                                                                                                                                                                                                                                                             |                                                                                                                                              | LUSIVE) HAVE BEEN UMITTED FROM THIS FLAN.                                                                                                                                          |
| (NOW CONT<br>GROUNE<br>AGREEMEN                                                                                                                                                                      | TAINED IN MAYSTO<br>DS FOR REMO<br>NT BY ALL INTERES                                                                 | DNE DRIVE).<br>DVAL OF EASEMENTS<br>STED PARTIES.                                        | EASEMENT                                                                                                                                                                                                                                                                                                    | INFORMATION                                                                                                                                  |                                                                                                                                                                                    |
| (NOW CONT<br><u>GROUNE</u><br>AGREEMEN<br><u>EGEND:</u>                                                                                                                                              | TAINED IN MAYSTO<br>DS FOR REMO<br>NT BY ALL INTERES                                                                 | DNE DRIVE).<br>DVAL OF EASEMENTS<br>STED PARTIES.                                        | EASEMENT                                                                                                                                                                                                                                                                                                    | INFORMATION                                                                                                                                  | R ENCUMBRANCE A - APPURTENANT EASEMENT                                                                                                                                             |
| (NOW CONT<br>GROUNE<br>AGREEMEN<br>EGEND:<br>SUBJECT                                                                                                                                                 | TAINED IN MAYSTO<br>DS FOR REMO<br>NT BY ALL INTERES                                                                 | DNE DRIVE).<br><u>OVAL OF EASEMENTS</u><br>STED PARTIES.<br>RING EASEMENT, CONDITION     | EASEMENT<br>IN CROWN GRANT IN THE NATUR<br>WIDTH                                                                                                                                                                                                                                                            | INFORMATION<br>E OF AN EASEMENT OR OTHEI                                                                                                     | R ENCUMBRANCE A - APPURTENANT EASEMENT                                                                                                                                             |
| (NOW CONT<br>GROUNE<br>AGREEMEN<br>EGEND:<br>SUBJECT<br>LAND                                                                                                                                         | TAINED IN MAYSTO<br>DS FOR REMO<br>NT BY ALL INTERES<br>E - ENCUMBER                                                 | DNE DRIVE).<br><u>OVAL OF EASEMENTS</u><br>STED PARTIES.<br>RING EASEMENT, CONDITION     | EASEMENT<br>IN CROWN GRANT IN THE NATUR<br>WIDTH<br>(metres)                                                                                                                                                                                                                                                | INFORMATION<br>E OF AN EASEMENT OR OTHEI<br>ORIGIN                                                                                           | R ENCUMBRANCE A - APPURTENANT EASEMENT                                                                                                                                             |
| (NOW CONT<br>GROUNE<br>AGREEMEN<br>LEGEND:<br>SUBJECT<br>LAND<br>E-1                                                                                                                                 | TAINED IN MAYSTO<br>DS FOR REMO<br>NT BY ALL INTERES<br>E - ENCUMBER<br>DRAINAGE                                     | DNE DRIVE).<br><u>OVAL OF EASEMENTS</u><br>STED PARTIES.<br>RING EASEMENT, CONDITION     | EASEMENT<br>IN CROWN GRANT IN THE NATUR<br>WIDTH<br>(metres)<br>SEE DIAG                                                                                                                                                                                                                                    | INFORMATION<br>E OF AN EASEMENT OR OTHEI<br>ORIGIN<br>THIS PLAN                                                                              | R ENCUMBRANCE A - APPURTENANT EASEMENT<br>LAND BENEFITED/IN FAVOUR OF<br>HUME CITY COUNCIL                                                                                         |
| (NOW CONT<br>GROUNE<br>AGREEMEN<br>LEGEND:<br>SUBJECT<br>LAND<br>E-1<br>E-2<br>E-3<br>E-3<br>E-3                                                                                                     | TAINED IN MAYSTO<br>DS FOR REMO<br>NT BY ALL INTERES<br>E - ENCUMBER<br>DRAINAGE<br>SEWERAGE<br>DRAINAGE<br>SEWERAGE | DNE DRIVE).<br><u>OVAL OF EASEMENTS</u><br>STED PARTIES.<br>RING EASEMENT, CONDITION     | EASEMENT<br>IN CROWN GRANT IN THE NATUR<br>WIDTH<br>SEE DIAG<br>SEE DIAG<br>SEE DIAG<br>SEE DIAG<br>SEE DIAG                                                                                                                                                                                                | INFORMATION<br>E OF AN EASEMENT OR OTHEI<br>ORIGIN<br>THIS PLAN<br>THIS PLAN<br>THIS PLAN<br>THIS PLAN<br>THIS PLAN                          | RENCUMBRANCE A - APPURTENANT EASEMENT<br>LAND BENEFITED/IN FAVOUR OF<br>HUME CITY COUNCIL<br>YARRA VALLEY WATER CORPORATION<br>HUME CITY COUNCIL<br>YARRA VALLEY WATER CORPORATION |
| (NOW CONT<br>GROUNE<br>AGREEMEN<br>LEGEND:<br>LEGEND:<br>LEGEND:<br>E-1<br>E-2<br>E-3<br>E-3<br>E-3<br>E-3                                                                                           | TAINED IN MAYSTO<br>DS FOR REMO<br>NT BY ALL INTERES<br>E - ENCUMBER<br>DRAINAGE<br>SEWERAGE<br>DRAINAGE<br>SEWERAGE | DNE DRIVE).<br><u>OVAL OF EASEMENTS</u><br>STED PARTIES.<br>RING EASEMENT, CONDITION     | EASEMENT IN CROWN GRANT IN THE NATUR WIDTH (metres) SEE DIAG SEE DIAG SEE DIAG SEE DIAG LICENSED SURVEYOR                                                                                                                                                                                                   | INFORMATION<br>E OF AN EASEMENT OR OTHEI<br>ORIGIN<br>THIS PLAN<br>THIS PLAN<br>THIS PLAN<br>THIS PLAN<br>THIS PLAN<br>SREGORY STUART WILLIA | RENCUMBRANCE A - APPURTENANT EASEMENT<br>LAND BENEFITED/IN FAVOUR OF<br>HUME CITY COUNCIL<br>YARRA VALLEY WATER CORPORATION<br>HUME CITY COUNCIL<br>YARRA VALLEY WATER CORPORATION |
| (NOW CONT<br>GROUNE<br>AGREEMEN<br>LEGEND:<br>SUBJECT<br>LAND<br>E-1<br>E-2<br>E-3<br>E-3<br>E-3<br>A<br>B<br>B<br>C<br>B<br>C<br>C<br>C<br>C<br>C<br>C<br>C<br>C<br>C<br>C<br>C<br>C<br>C<br>C<br>C | TAINED IN MAYSTO<br>DS FOR REMO<br>NT BY ALL INTERES<br>E - ENCUMBER<br>DRAINAGE<br>SEWERAGE<br>DRAINAGE<br>SEWERAGE | DNE DRIVE).<br>OVAL OF EASEMENTS<br>STED PARTIES.<br>RING EASEMENT, CONDITION<br>PURPOSE | EASEMENT         IN CROWN GRANT IN THE NATUR         WIDTH<br>(metres)       SEE DIAG         SEE DIAG       SEE DIAG         SEE DIAG       SEE DIAG         SEE DIAG       SEE DIAG         SEE DIAG       SEE DIAG         LICENSED SURVEYOR       G         DATE       22/11/21         VERSION       F | INFORMATION<br>E OF AN EASEMENT OR OTHEI<br>ORIGIN<br>THIS PLAN<br>THIS PLAN<br>THIS PLAN<br>THIS PLAN<br>THIS PLAN<br>SREGORY STUART WILLIA | RENCUMBRANCE A - APPURTENANT EASEMENT   LAND BENEFITED/IN FAVOUR OF   HUME CITY COUNCIL   YARRA VALLEY WATER CORPORATION   HUME CITY COUNCIL   YARRA VALLEY WATER CORPORATION      |