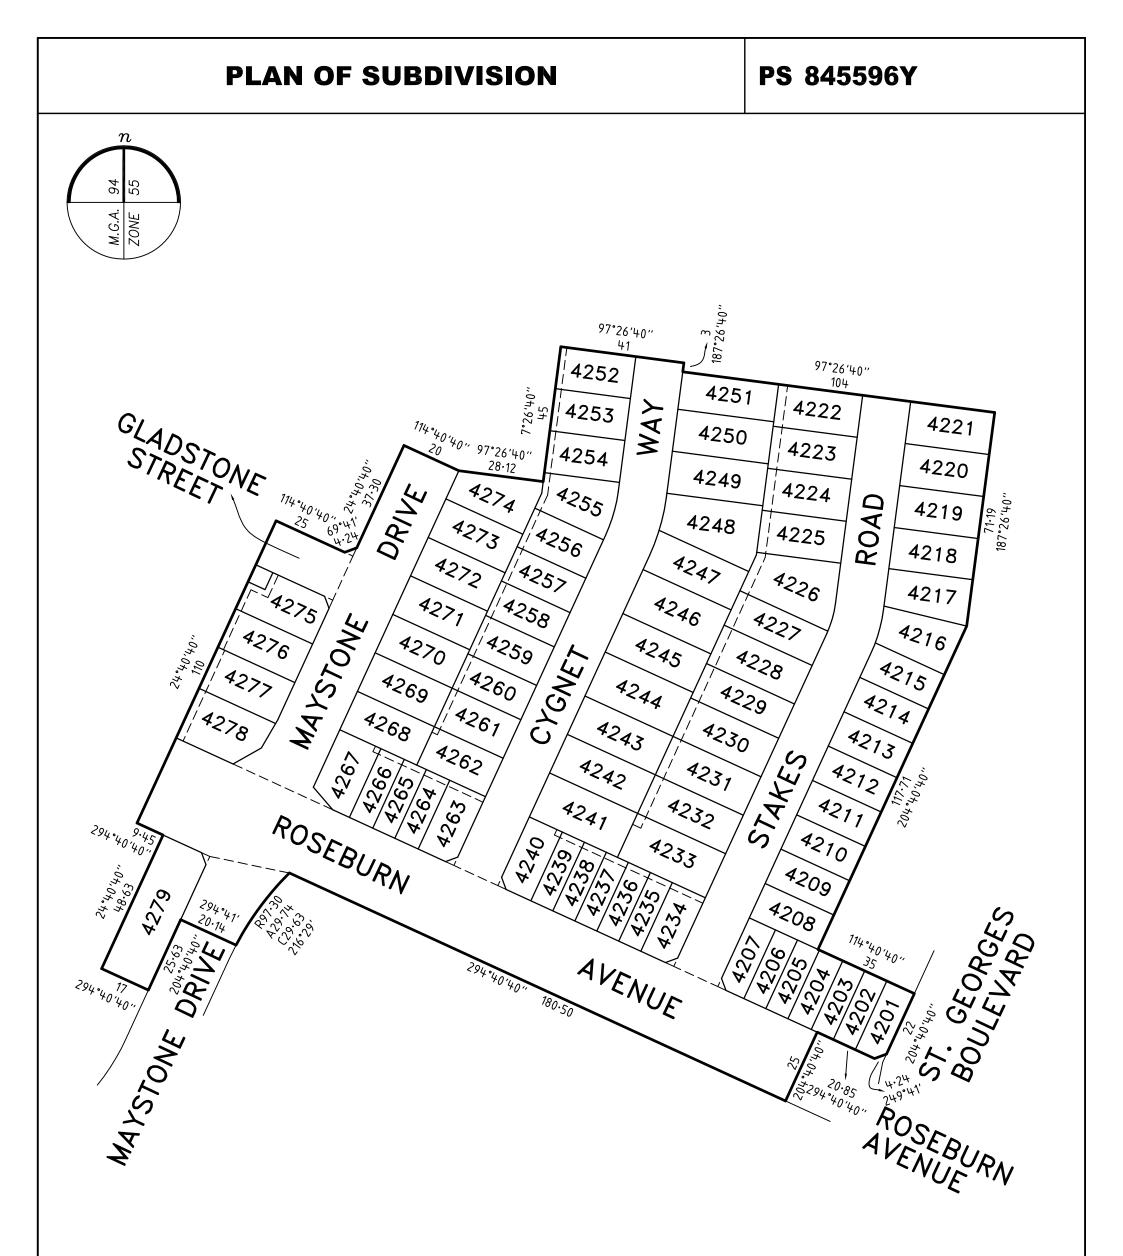

|                                                                                                                                                                                                      | PLAN                                                                                                                 |                                                                                          | /ISION                                                                                                                                                                                                                                                                                                      | EDITION                                                                                                                                      | PS 845596Y                                                                                                                                                                         |
|------------------------------------------------------------------------------------------------------------------------------------------------------------------------------------------------------|----------------------------------------------------------------------------------------------------------------------|------------------------------------------------------------------------------------------|-------------------------------------------------------------------------------------------------------------------------------------------------------------------------------------------------------------------------------------------------------------------------------------------------------------|----------------------------------------------------------------------------------------------------------------------------------------------|------------------------------------------------------------------------------------------------------------------------------------------------------------------------------------|
|                                                                                                                                                                                                      |                                                                                                                      | LOCATION OF LAND                                                                         |                                                                                                                                                                                                                                                                                                             | Council Name: Hume City                                                                                                                      | Council                                                                                                                                                                            |
| PARISH: MICKLEHAM                                                                                                                                                                                    |                                                                                                                      |                                                                                          |                                                                                                                                                                                                                                                                                                             | Council Reference Number<br>Planning Permit Reference                                                                                        | e: P21549                                                                                                                                                                          |
| TOWNSHIP:                                                                                                                                                                                            |                                                                                                                      | -                                                                                        |                                                                                                                                                                                                                                                                                                             | SPEAR Reference Numbe                                                                                                                        | er: S170789C                                                                                                                                                                       |
| SECTION:                                                                                                                                                                                             |                                                                                                                      | -                                                                                        |                                                                                                                                                                                                                                                                                                             | Certification                                                                                                                                |                                                                                                                                                                                    |
| CROWN ALLC                                                                                                                                                                                           | OTMENT:                                                                                                              | -                                                                                        |                                                                                                                                                                                                                                                                                                             |                                                                                                                                              | r section 6 of the Subdivision Act 1988                                                                                                                                            |
|                                                                                                                                                                                                      | RTION:                                                                                                               | 25, 26 & 28 (PARTS)                                                                      |                                                                                                                                                                                                                                                                                                             | Public Open Space                                                                                                                            |                                                                                                                                                                                    |
|                                                                                                                                                                                                      | RENCE:                                                                                                               | VOL FOL                                                                                  |                                                                                                                                                                                                                                                                                                             | A requirement for public o<br>has not been made                                                                                              | pen space under section 18 of the Subdivision Act 1988                                                                                                                             |
| LAST PLAN<br>REFERENCE:                                                                                                                                                                              | :                                                                                                                    | LOT C ON PS845592H                                                                       |                                                                                                                                                                                                                                                                                                             | Digitally signed by: Katrina                                                                                                                 | a Toogood for Hume City Council on 23/11/2021                                                                                                                                      |
| POSTAL ADD                                                                                                                                                                                           |                                                                                                                      | DONNYBROOK ROAD<br>MICKLEHAM 3064                                                        |                                                                                                                                                                                                                                                                                                             |                                                                                                                                              |                                                                                                                                                                                    |
| MGA 94 CO-O<br>(approx. centre                                                                                                                                                                       | ORDINATES:<br>e of land in plan)                                                                                     | E 315 025<br>N 5 844 825                                                                 | <b>ZONE:</b> 55                                                                                                                                                                                                                                                                                             |                                                                                                                                              |                                                                                                                                                                                    |
|                                                                                                                                                                                                      |                                                                                                                      | NG OF ROADS AND/OR RE                                                                    |                                                                                                                                                                                                                                                                                                             |                                                                                                                                              | NOTATIONS                                                                                                                                                                          |
|                                                                                                                                                                                                      | DENTIFIER                                                                                                            |                                                                                          | CIL/BODY/PERSON                                                                                                                                                                                                                                                                                             |                                                                                                                                              | IIS <del>19</del> / IS NOT A STAGED SUBDIVISION<br>ANNING PERMIT NO. P21549                                                                                                        |
|                                                                                                                                                                                                      | ROAD R1<br>ESERVE No.1                                                                                               | -                                                                                        | IE CITY COUNCIL<br>ICITY NETWORKS (VIC) LTD                                                                                                                                                                                                                                                                 | SURVEY THIS PLAN                                                                                                                             | N IS / <del>IS NOT</del> BASED ON SURVEY VIDE BP3204G<br>ONNECTED TO PERMANENT MARKS NO(S) PM                                                                                      |
| TO REMOVE<br>CONTAINED                                                                                                                                                                               | D IN ROSEBURN AV                                                                                                     | DRAINAGE & SEWERAGE EASE<br>/ENUE.                                                       | MENT E-4 ON PS845592H NOW                                                                                                                                                                                                                                                                                   | LAND SUBDIVIDED - 4.447h                                                                                                                     | a<br>CLUSIVE) HAVE BEEN OMITTED FROM THIS PLAN.                                                                                                                                    |
| (NOW CONT                                                                                                                                                                                            | TAINED IN MAYSTO                                                                                                     | OVAL OF EASEMENTS                                                                        |                                                                                                                                                                                                                                                                                                             |                                                                                                                                              | LUSIVE) HAVE BEEN UMITTED FROM THIS FLAN.                                                                                                                                          |
| (NOW CONT<br>GROUNE<br>AGREEMEN                                                                                                                                                                      | TAINED IN MAYSTO<br>DS FOR REMO<br>NT BY ALL INTERES                                                                 | DNE DRIVE).<br>DVAL OF EASEMENTS<br>STED PARTIES.                                        | EASEMENT                                                                                                                                                                                                                                                                                                    | INFORMATION                                                                                                                                  |                                                                                                                                                                                    |
| (NOW CONT<br><u>GROUNE</u><br>AGREEMEN<br><u>EGEND:</u>                                                                                                                                              | TAINED IN MAYSTO<br>DS FOR REMO<br>NT BY ALL INTERES                                                                 | DNE DRIVE).<br>DVAL OF EASEMENTS<br>STED PARTIES.                                        | EASEMENT                                                                                                                                                                                                                                                                                                    | INFORMATION                                                                                                                                  | R ENCUMBRANCE A - APPURTENANT EASEMENT                                                                                                                                             |
| (NOW CONT<br>GROUNE<br>AGREEMEN<br>EGEND:<br>SUBJECT                                                                                                                                                 | TAINED IN MAYSTO<br>DS FOR REMO<br>NT BY ALL INTERES                                                                 | DNE DRIVE).<br><u>OVAL OF EASEMENTS</u><br>STED PARTIES.<br>RING EASEMENT, CONDITION     | EASEMENT<br>IN CROWN GRANT IN THE NATUR<br>WIDTH                                                                                                                                                                                                                                                            | INFORMATION<br>E OF AN EASEMENT OR OTHEI                                                                                                     | R ENCUMBRANCE A - APPURTENANT EASEMENT                                                                                                                                             |
| (NOW CONT<br>GROUNE<br>AGREEMEN<br>EGEND:<br>SUBJECT<br>LAND                                                                                                                                         | TAINED IN MAYSTO<br>DS FOR REMO<br>NT BY ALL INTERES<br>E - ENCUMBER                                                 | DNE DRIVE).<br><u>OVAL OF EASEMENTS</u><br>STED PARTIES.<br>RING EASEMENT, CONDITION     | EASEMENT<br>IN CROWN GRANT IN THE NATUR<br>WIDTH<br>(metres)                                                                                                                                                                                                                                                | INFORMATION<br>E OF AN EASEMENT OR OTHEI<br>ORIGIN                                                                                           | R ENCUMBRANCE A - APPURTENANT EASEMENT                                                                                                                                             |
| (NOW CONT<br>GROUNE<br>AGREEMEN<br>LEGEND:<br>SUBJECT<br>LAND<br>E-1                                                                                                                                 | TAINED IN MAYSTO<br>DS FOR REMO<br>NT BY ALL INTERES<br>E - ENCUMBER<br>DRAINAGE                                     | DNE DRIVE).<br><u>OVAL OF EASEMENTS</u><br>STED PARTIES.<br>RING EASEMENT, CONDITION     | EASEMENT<br>IN CROWN GRANT IN THE NATUR<br>WIDTH<br>(metres)<br>SEE DIAG                                                                                                                                                                                                                                    | INFORMATION<br>E OF AN EASEMENT OR OTHEI<br>ORIGIN<br>THIS PLAN                                                                              | R ENCUMBRANCE A - APPURTENANT EASEMENT<br>LAND BENEFITED/IN FAVOUR OF<br>HUME CITY COUNCIL                                                                                         |
| (NOW CONT<br>GROUNE<br>AGREEMEN<br>LEGEND:<br>SUBJECT<br>LAND<br>E-1<br>E-2<br>E-3<br>E-3<br>E-3                                                                                                     | TAINED IN MAYSTO<br>DS FOR REMO<br>NT BY ALL INTERES<br>E - ENCUMBER<br>DRAINAGE<br>SEWERAGE<br>DRAINAGE<br>SEWERAGE | DNE DRIVE).<br><u>OVAL OF EASEMENTS</u><br>STED PARTIES.<br>RING EASEMENT, CONDITION     | EASEMENT<br>IN CROWN GRANT IN THE NATUR<br>WIDTH<br>SEE DIAG<br>SEE DIAG<br>SEE DIAG<br>SEE DIAG<br>SEE DIAG                                                                                                                                                                                                | INFORMATION<br>E OF AN EASEMENT OR OTHEI<br>ORIGIN<br>THIS PLAN<br>THIS PLAN<br>THIS PLAN<br>THIS PLAN<br>THIS PLAN                          | RENCUMBRANCE A - APPURTENANT EASEMENT<br>LAND BENEFITED/IN FAVOUR OF<br>HUME CITY COUNCIL<br>YARRA VALLEY WATER CORPORATION<br>HUME CITY COUNCIL<br>YARRA VALLEY WATER CORPORATION |
| (NOW CONT<br>GROUNE<br>AGREEMEN<br>LEGEND:<br>LEGEND:<br>LEGEND:<br>E-1<br>E-2<br>E-3<br>E-3<br>E-3<br>E-3                                                                                           | TAINED IN MAYSTO<br>DS FOR REMO<br>NT BY ALL INTERES<br>E - ENCUMBER<br>DRAINAGE<br>SEWERAGE<br>DRAINAGE<br>SEWERAGE | DNE DRIVE).<br><u>OVAL OF EASEMENTS</u><br>STED PARTIES.<br>RING EASEMENT, CONDITION     | EASEMENT IN CROWN GRANT IN THE NATUR WIDTH (metres) SEE DIAG SEE DIAG SEE DIAG SEE DIAG LICENSED SURVEYOR                                                                                                                                                                                                   | INFORMATION<br>E OF AN EASEMENT OR OTHEI<br>ORIGIN<br>THIS PLAN<br>THIS PLAN<br>THIS PLAN<br>THIS PLAN<br>THIS PLAN<br>SREGORY STUART WILLIA | RENCUMBRANCE A - APPURTENANT EASEMENT<br>LAND BENEFITED/IN FAVOUR OF<br>HUME CITY COUNCIL<br>YARRA VALLEY WATER CORPORATION<br>HUME CITY COUNCIL<br>YARRA VALLEY WATER CORPORATION |
| (NOW CONT<br>GROUNE<br>AGREEMEN<br>LEGEND:<br>SUBJECT<br>LAND<br>E-1<br>E-2<br>E-3<br>E-3<br>E-3<br>A<br>B<br>B<br>C<br>B<br>C<br>C<br>C<br>C<br>C<br>C<br>C<br>C<br>C<br>C<br>C<br>C<br>C<br>C<br>C | TAINED IN MAYSTO<br>DS FOR REMO<br>NT BY ALL INTERES<br>E - ENCUMBER<br>DRAINAGE<br>SEWERAGE<br>DRAINAGE<br>SEWERAGE | DNE DRIVE).<br>OVAL OF EASEMENTS<br>STED PARTIES.<br>RING EASEMENT, CONDITION<br>PURPOSE | EASEMENT         IN CROWN GRANT IN THE NATUR         WIDTH<br>(metres)       SEE DIAG         SEE DIAG       SEE DIAG         SEE DIAG       SEE DIAG         SEE DIAG       SEE DIAG         SEE DIAG       SEE DIAG         LICENSED SURVEYOR       G         DATE       22/11/21         VERSION       F | INFORMATION<br>E OF AN EASEMENT OR OTHEI<br>ORIGIN<br>THIS PLAN<br>THIS PLAN<br>THIS PLAN<br>THIS PLAN<br>THIS PLAN<br>SREGORY STUART WILLIA | RENCUMBRANCE A - APPURTENANT EASEMENT   LAND BENEFITED/IN FAVOUR OF   HUME CITY COUNCIL   YARRA VALLEY WATER CORPORATION   HUME CITY COUNCIL   YARRA VALLEY WATER CORPORATION      |