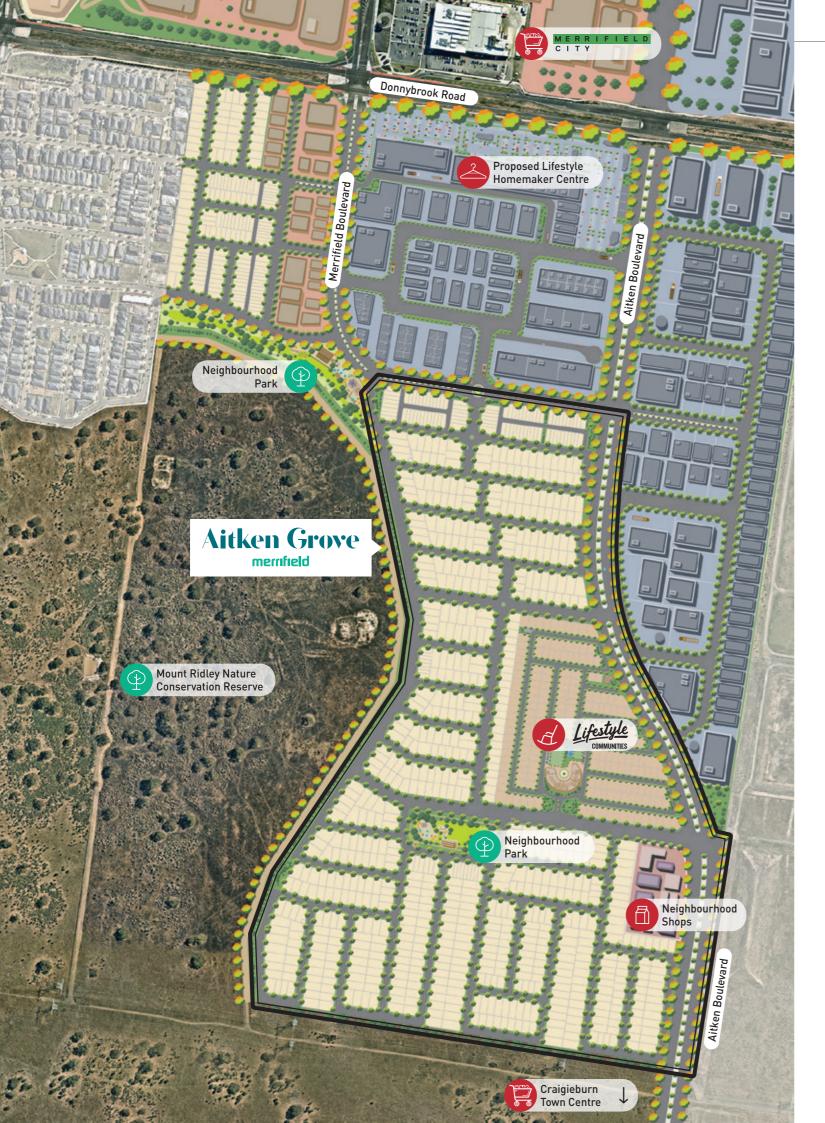

- 01 Mount Ridley Nature Conservation Reserve.
- 02 Merrifield Ci
- 03 Merrifield Education and Community Precinct.
- 04 Planned Bus Rapid Transit.

Just a short drive, cycle or stroll away lies Merrifield City, a central hub for your essential needs.

The first stage of Merrifield City spans 7,000m<sup>2</sup>, hosting Coles and other specialty retailers including a pharmacy, dentist, medical centre, beauty

services, cafes and fresh food providers, and it will continue to grow and add new offerings as the community matures.

Even closer to home is the proposed Lifestyle Homemaker Centre, planned to be your key destination for your homewares and lifestyle needs.

<sup>02</sup> Beauty Genesis.

<sup>03</sup> Fresh Fields Fruit & Veg.