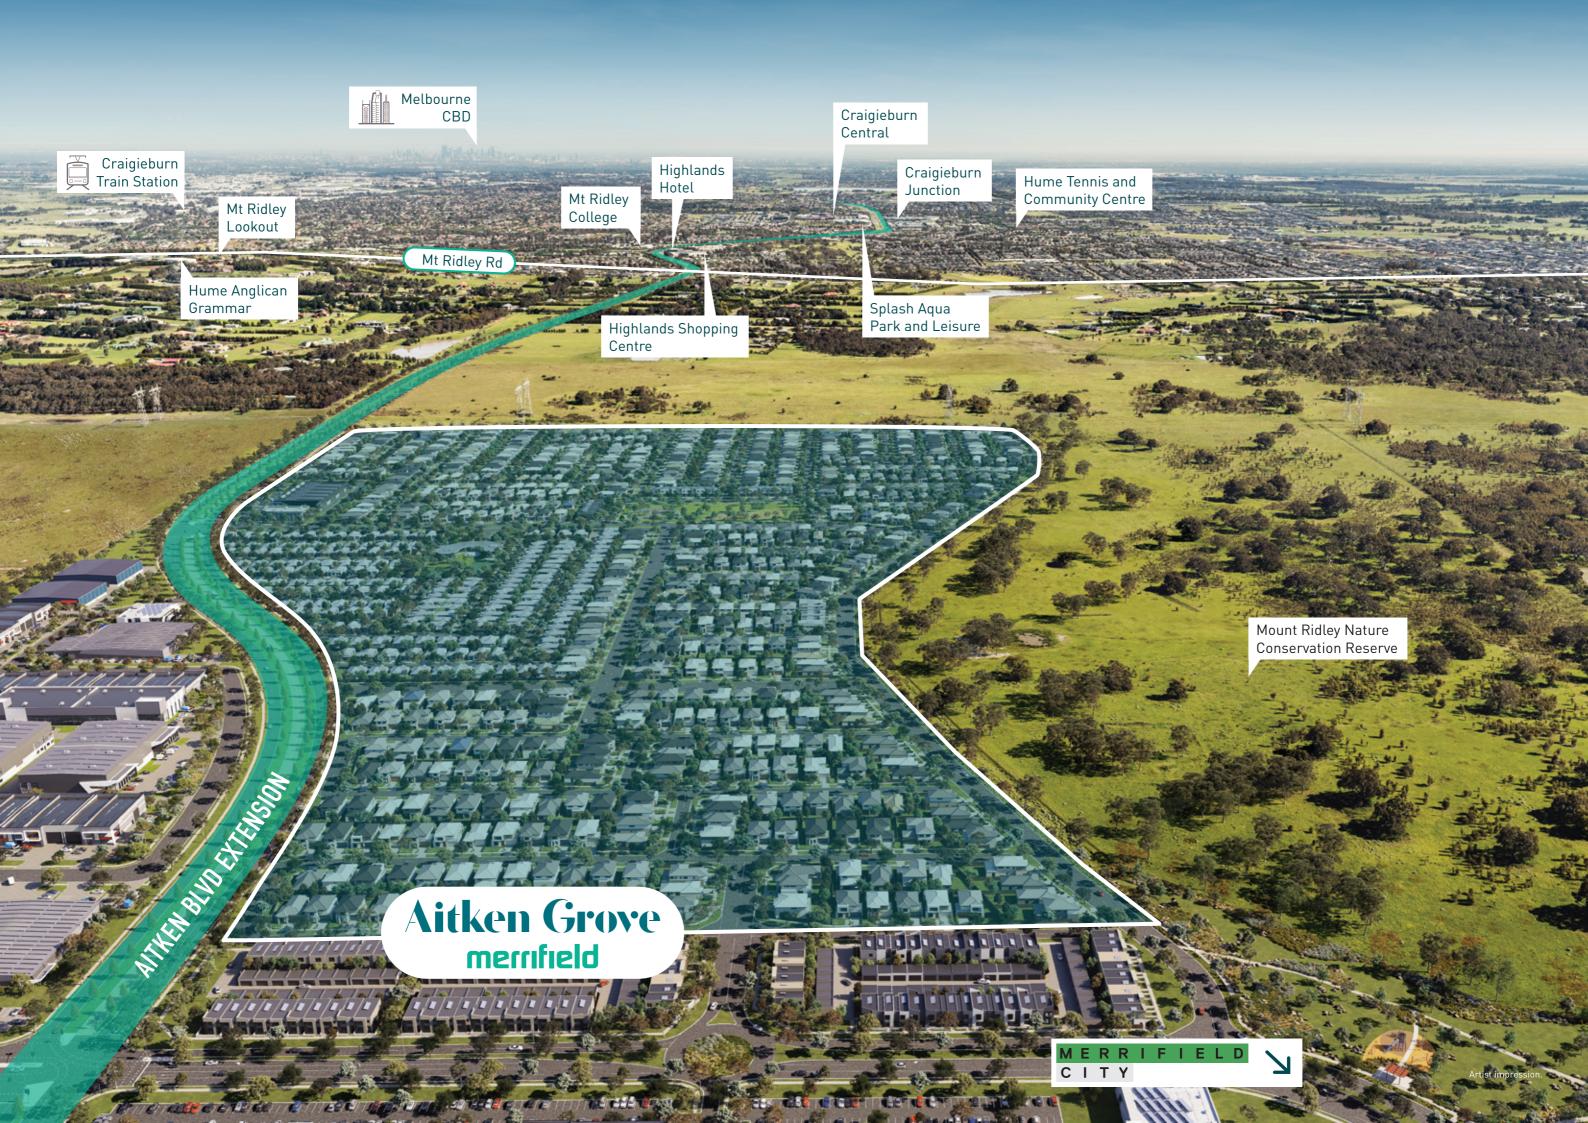

Aitken Grove merrifieldmelbourne.com.au

The extension of Aitken Boulevard brings a host of retail, education, recreational and transport services within even easier reach of Merrifield residents.

In Aitken Grove you'll be perfectly placed for retail therapy or a blockbuster movie at Craigieburn Central, a day out at Splash Aqua Park and Leisure Centre or dinner at the Highlands Hotel - and they're all within a 6-minute drive from your new home.

- 01 United Cinemas at Craigieburn Central 6-minute drive.
- 02 Craigieburn Station 10-minute drive.
- 03 Splash Aqua Park and Leisure Centre 5-minute drive.
- 04 Hume Anglican Grammar 4-minute drive.