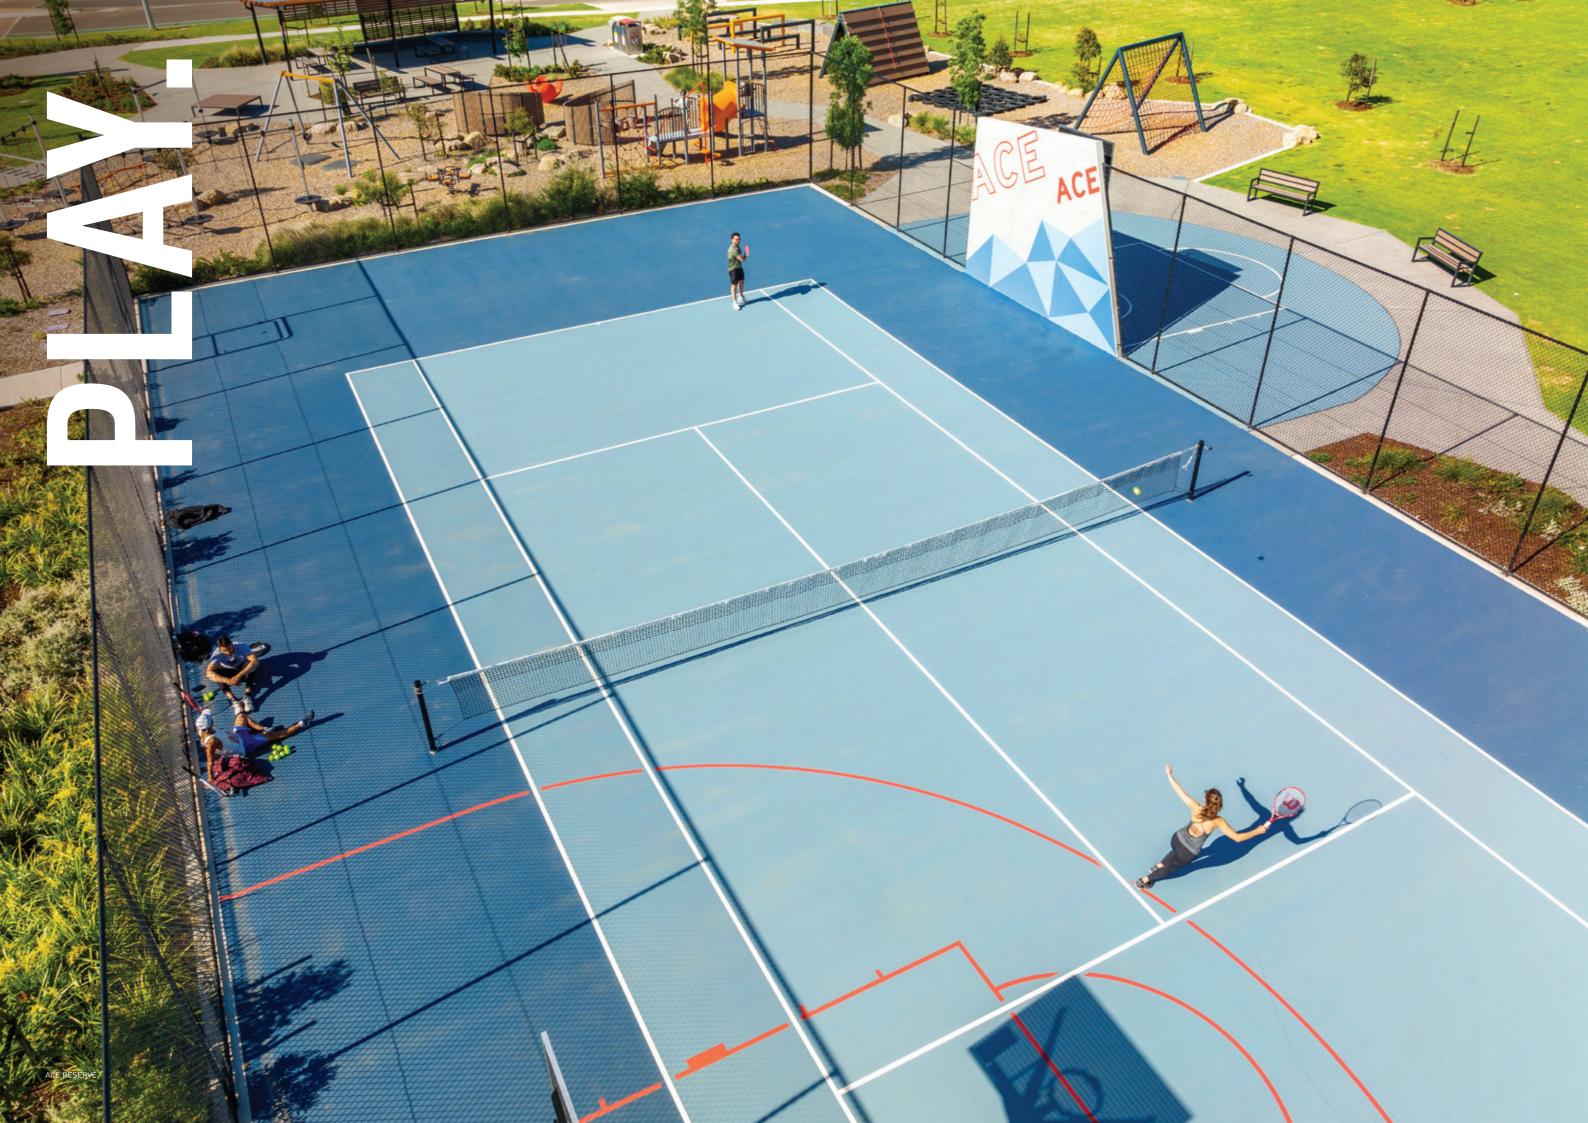

# **OPENING APRIL 2022.**

merrifieldmelbourne.com.au

The new 9.5-hectare Merrifield Recreation Reserve boasts a huge range of recreational facilities including ovals, tennis courts, a half basketball/netball court, playgrounds, a skate zone and even a dog park so your furry friends don't miss out on the fun.

With so much on offer at your doorstep, you can look forward to an active, happy and healthy lifestyle in Park Rise.

FOUNDATION PARK.

FOUNDATION PARK.

You can sit back and relax in the sheltered resting areas, have a hit of tennis or shoot hoops on a basketball court, whilst the kids will adore the state-of-the-art play equipment with a variety of age groups catered for across the collection of local parks.

FOUNDATION PARK.

ACE RESERVE

Promoting health and wellbeing, Park Rise features two new parks to add to the ever-growing network of parks and reserves throughout Merrifield, ensuring every household in Merrifield is no further than a 5-minute walk from lush open space.

You'll find beautifully landscaped spaces, perfect for all sorts of sports, exercise and outdoor play.