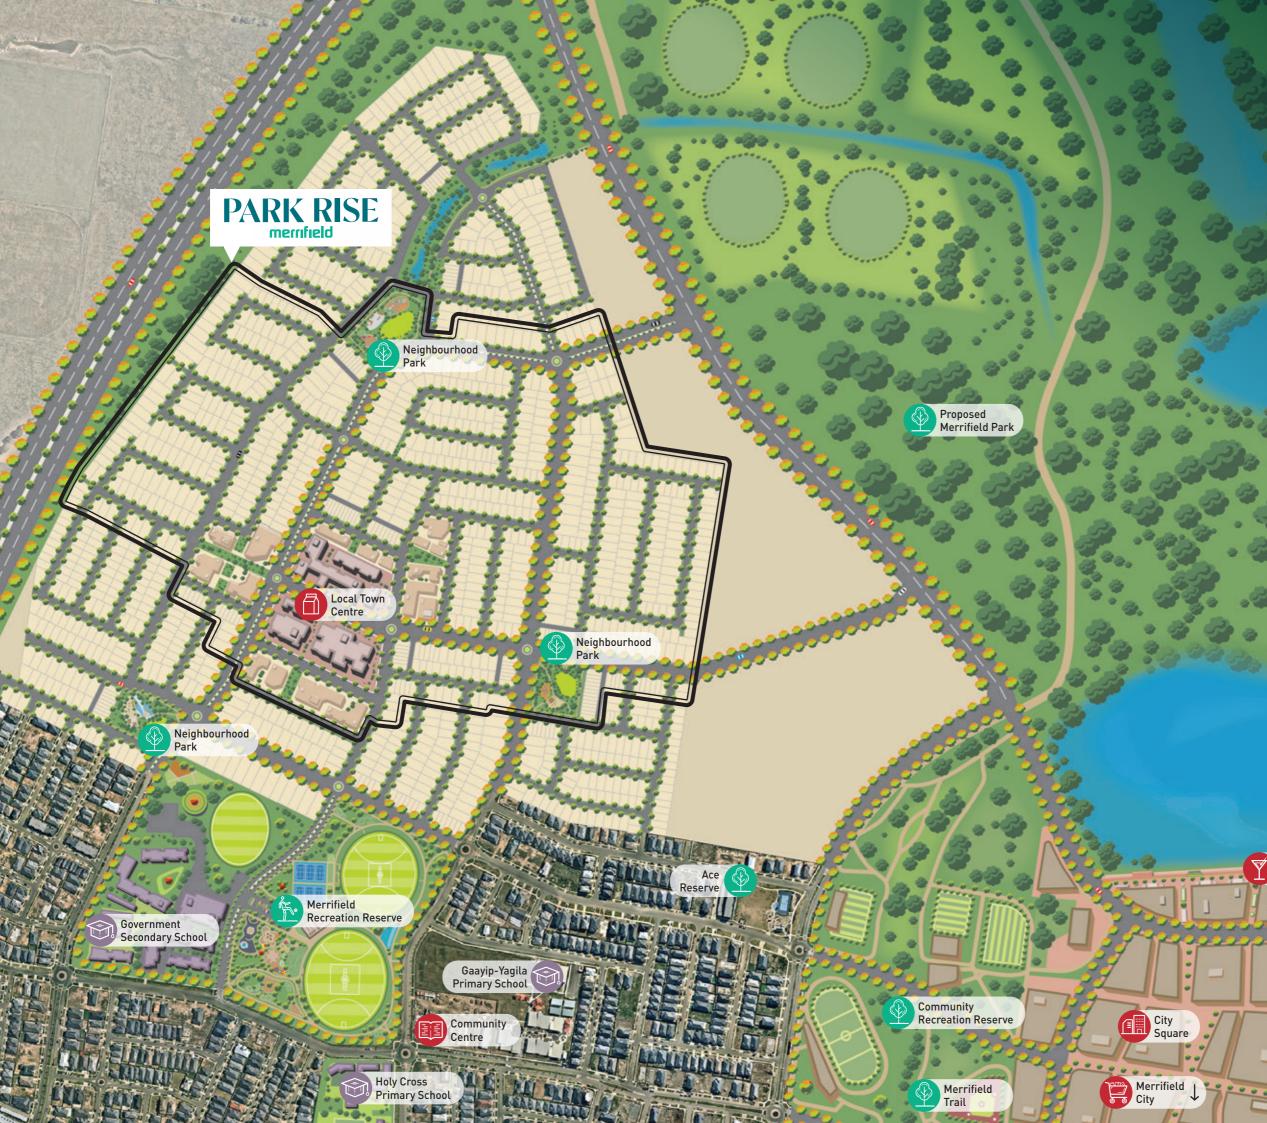

# A UNIQUE AND ENVIABLE LIFESTYLE.

You'll relish a new lifestyle in the heart of a thriving community designed to offer convenience and easy living.

Your new home will be superbly positioned in the heart of Merrifield, within easy reach of several schools, Merrifield Recreation Reserve, a community centre and local town centre, all just a short stroll away.

You'll be in close proximity to the future Merrifield Park, planned to comprise expansive green space interwoven with sport and recreation facilities and walking/cycling trails, culminating in the planned waterfront esplanade at the edge of Merrifield's City Centre.

PARK RISE

Neighbourhood

Park

Local Town Centre

Neighbourhood

Park

Neighbourhood Park

Proposed

Merrifield Park

Government Secondary School

Gaayip-Yaqila **Primary School** 

Merrifield Recreation Reserve **Community Centre** 

### ENRICHING & ELEVATING LIFE.

Park Rise places you within walking distance of key destinations in Merrifield, from schools and sporting ovals to neighbourhood parks and the local shops.

Kick-start your day with a brisk walk around one of Merrifield Park's planned trails, or coffee at the local town centre; take the kids to the playground or soccer practice in the afternoon; and finish off with dinner at the planned waterfront esplanade.

FOUNDATION PARK.

ACE RESERVE

Promoting health and wellbeing, Park Rise features two new parks to add to the ever-growing network of parks and reserves throughout Merrifield, ensuring every household in Merrifield is no further than a 5-minute walk from lush open space.