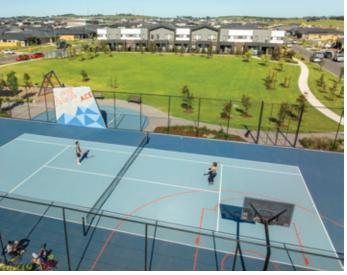

# **OPENING APRIL 2022.**

merrifieldmelbourne.com.au

The new 9.5-hectare Merrifield Recreation Reserve boasts a huge range of recreational facilities including ovals, tennis courts, a half basketball/netball court, playgrounds, a skate zone and even a dog park so your furry friends don't miss out on the fun.

With so much on offer at your doorstep, you can look forward to an active, happy and healthy lifestyle in Park Rise.

FOUNDATION PARK.

FOUNDATION PARK.

You can sit back and relax in the sheltered resting areas, have a hit of tennis or shoot hoops on a basketball court, whilst the kids will adore the state-of-the-art play equipment with a variety of age groups catered for across the collection of local parks.

FOUNDATION PARK.

ACE RESERVE

Promoting health and wellbeing, Park Rise features two new parks to add to the ever-growing network of parks and reserves throughout Merrifield, ensuring every household in Merrifield is no further than a 5-minute walk from lush open space.