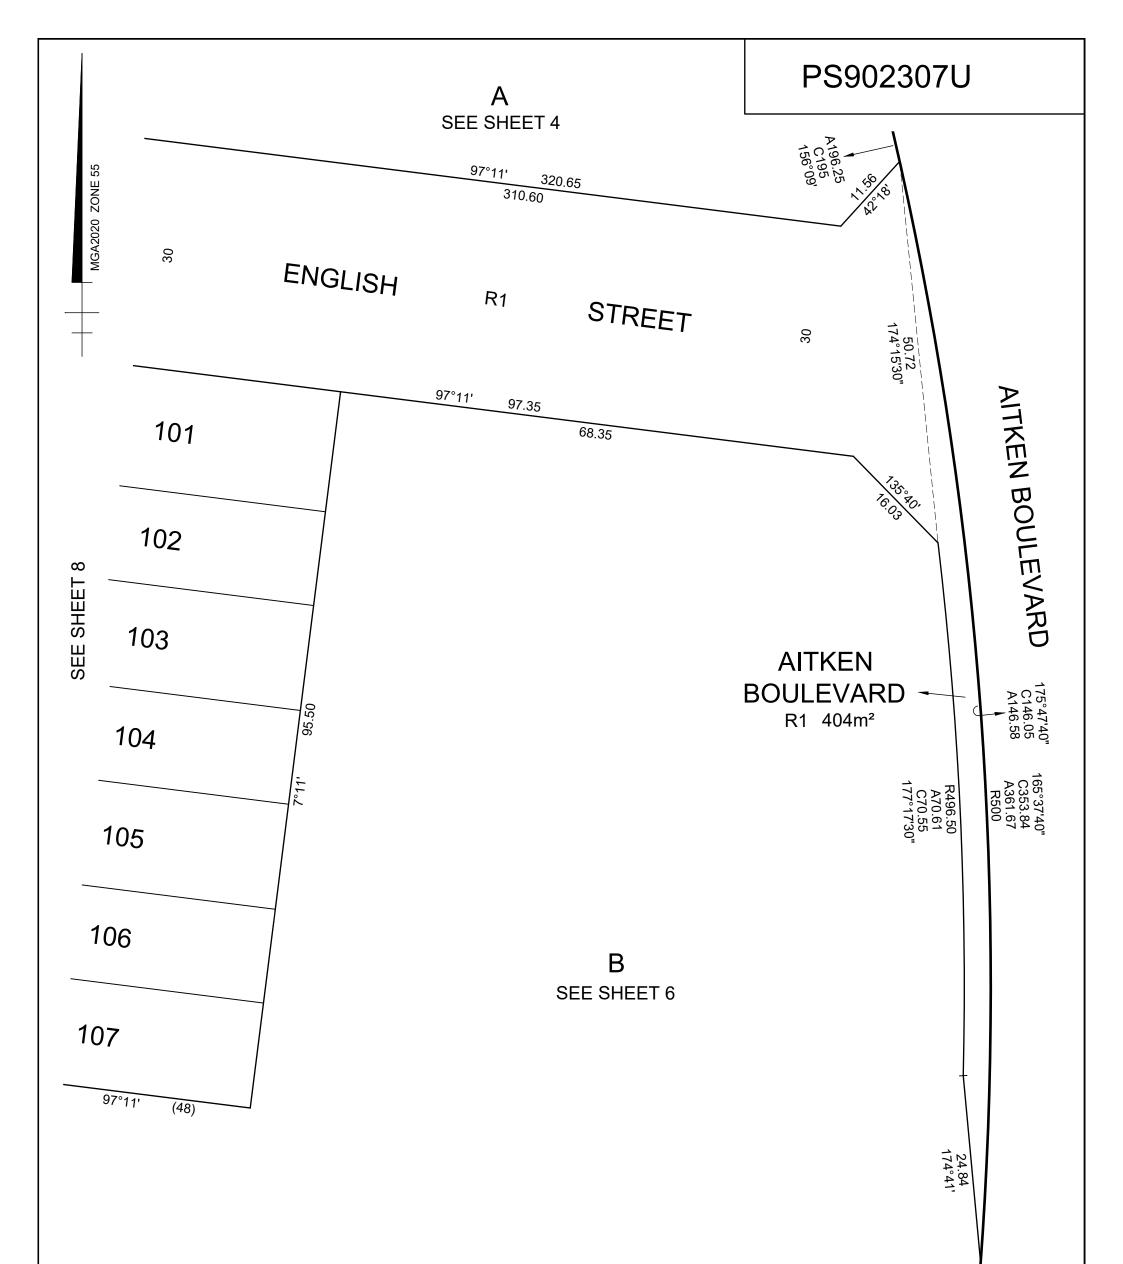

#### PRELIMINARY

THIS PLAN IS BASED ON DESIGN DRAWINGS BY TAYLORS (MP26 DATED - 10/03/2022) AND IS SUBJECT TO DESIGN CHANGES, VERIFICATION OF BOUNDARIES BY SURVEY, APPROVALS FROM COUNCIL AND REFERRAL AUTHORITIES, AND ULTIMATE REGISTRATION AT LAND REGISTRATION SERVICES.