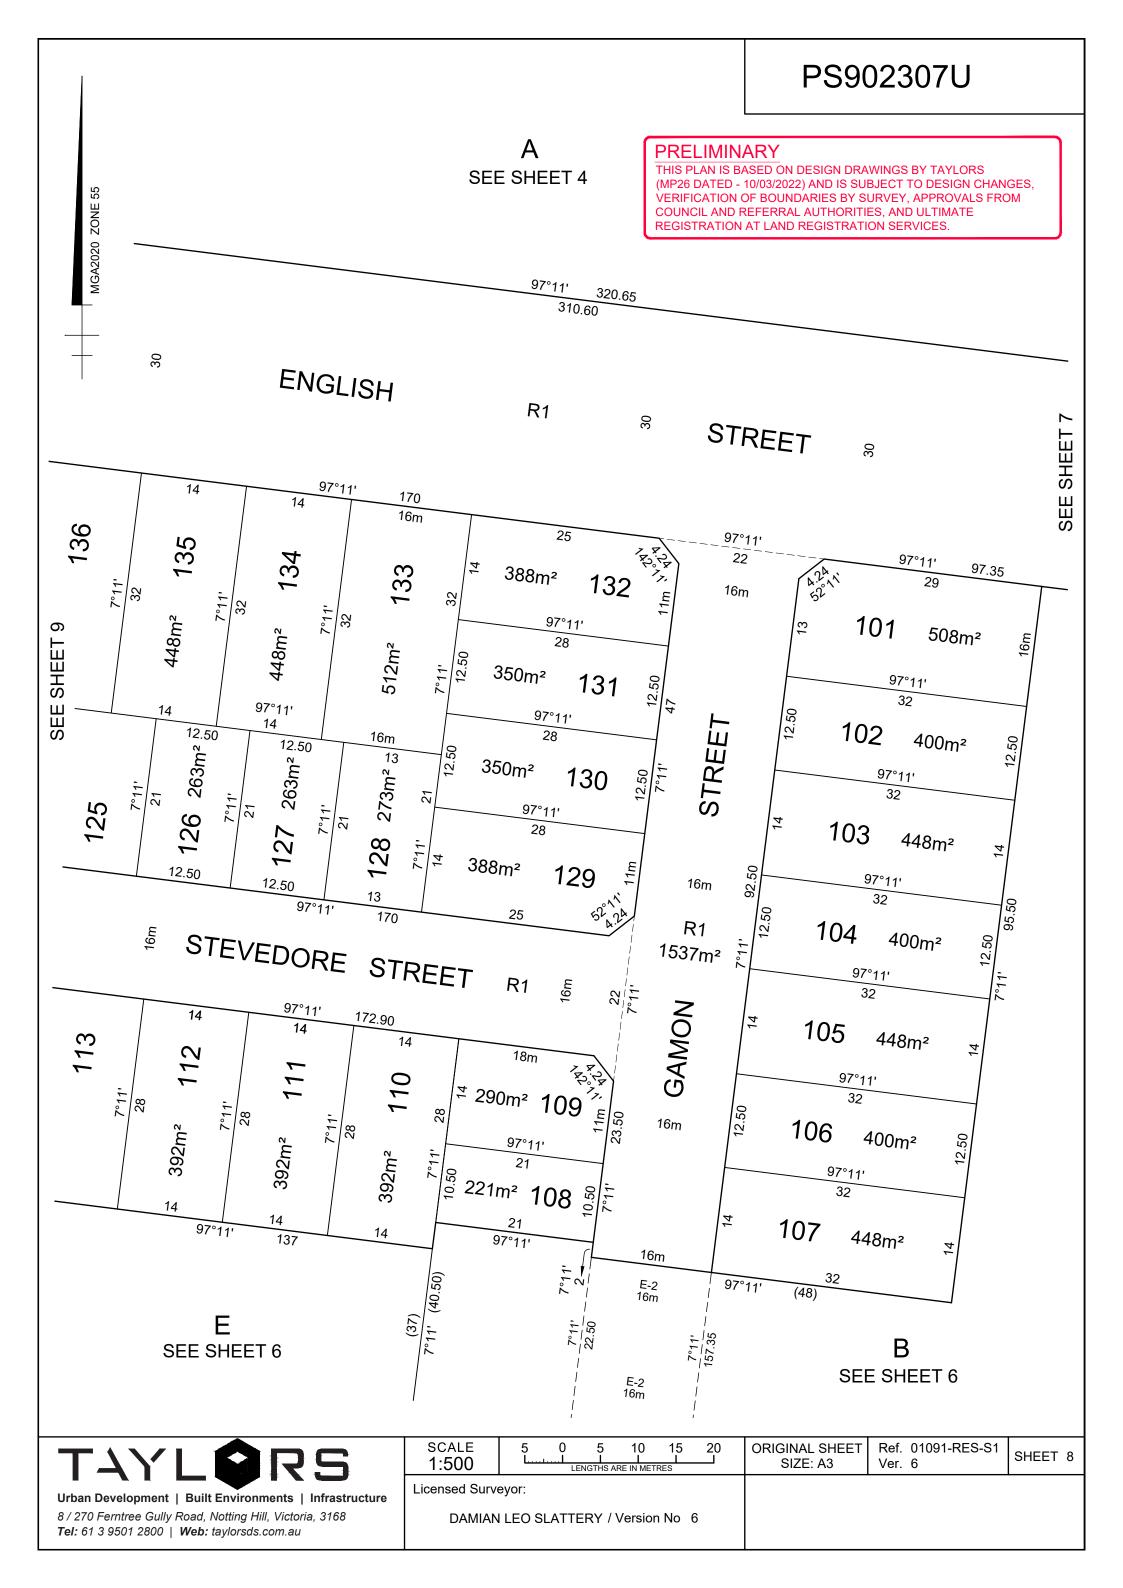

#### PRELIMINARY

THIS PLAN IS BASED ON DESIGN DRAWINGS BY TAYLORS (MP26 DATED - 10/03/2022) AND IS SUBJECT TO DESIGN CHANGES, VERIFICATION OF BOUNDARIES BY SURVEY, APPROVALS FROM COUNCIL AND REFERRAL AUTHORITIES, AND ULTIMATE REGISTRATION AT LAND REGISTRATION SERVICES.