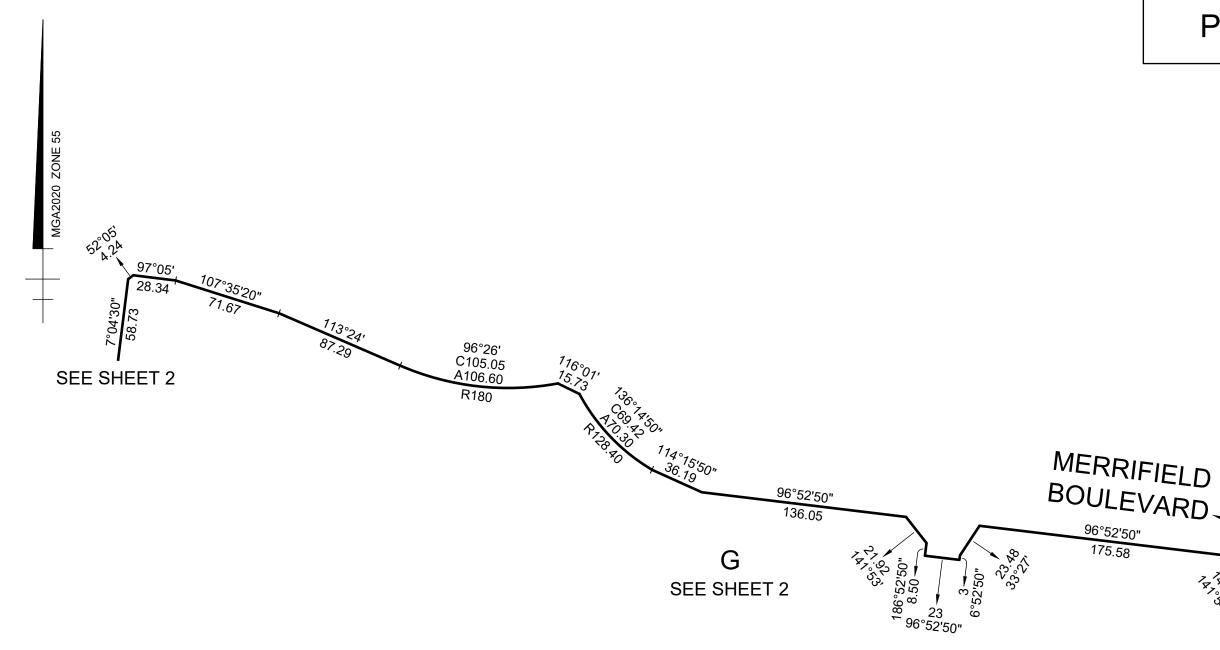

#### PRELIMINARY

THIS PLAN IS BASED ON DESIGN DRAWINGS BY TAYLORS (MP26 DATED - 10/03/2022) AND IS SUBJECT TO DESIGN CHANGES, VERIFICATION OF BOUNDARIES BY SURVEY, APPROVALS FROM COUNCIL AND REFERRAL AUTHORITIES, AND ULTIMATE REGISTRATION AT LAND REGISTRATION SERVICES.