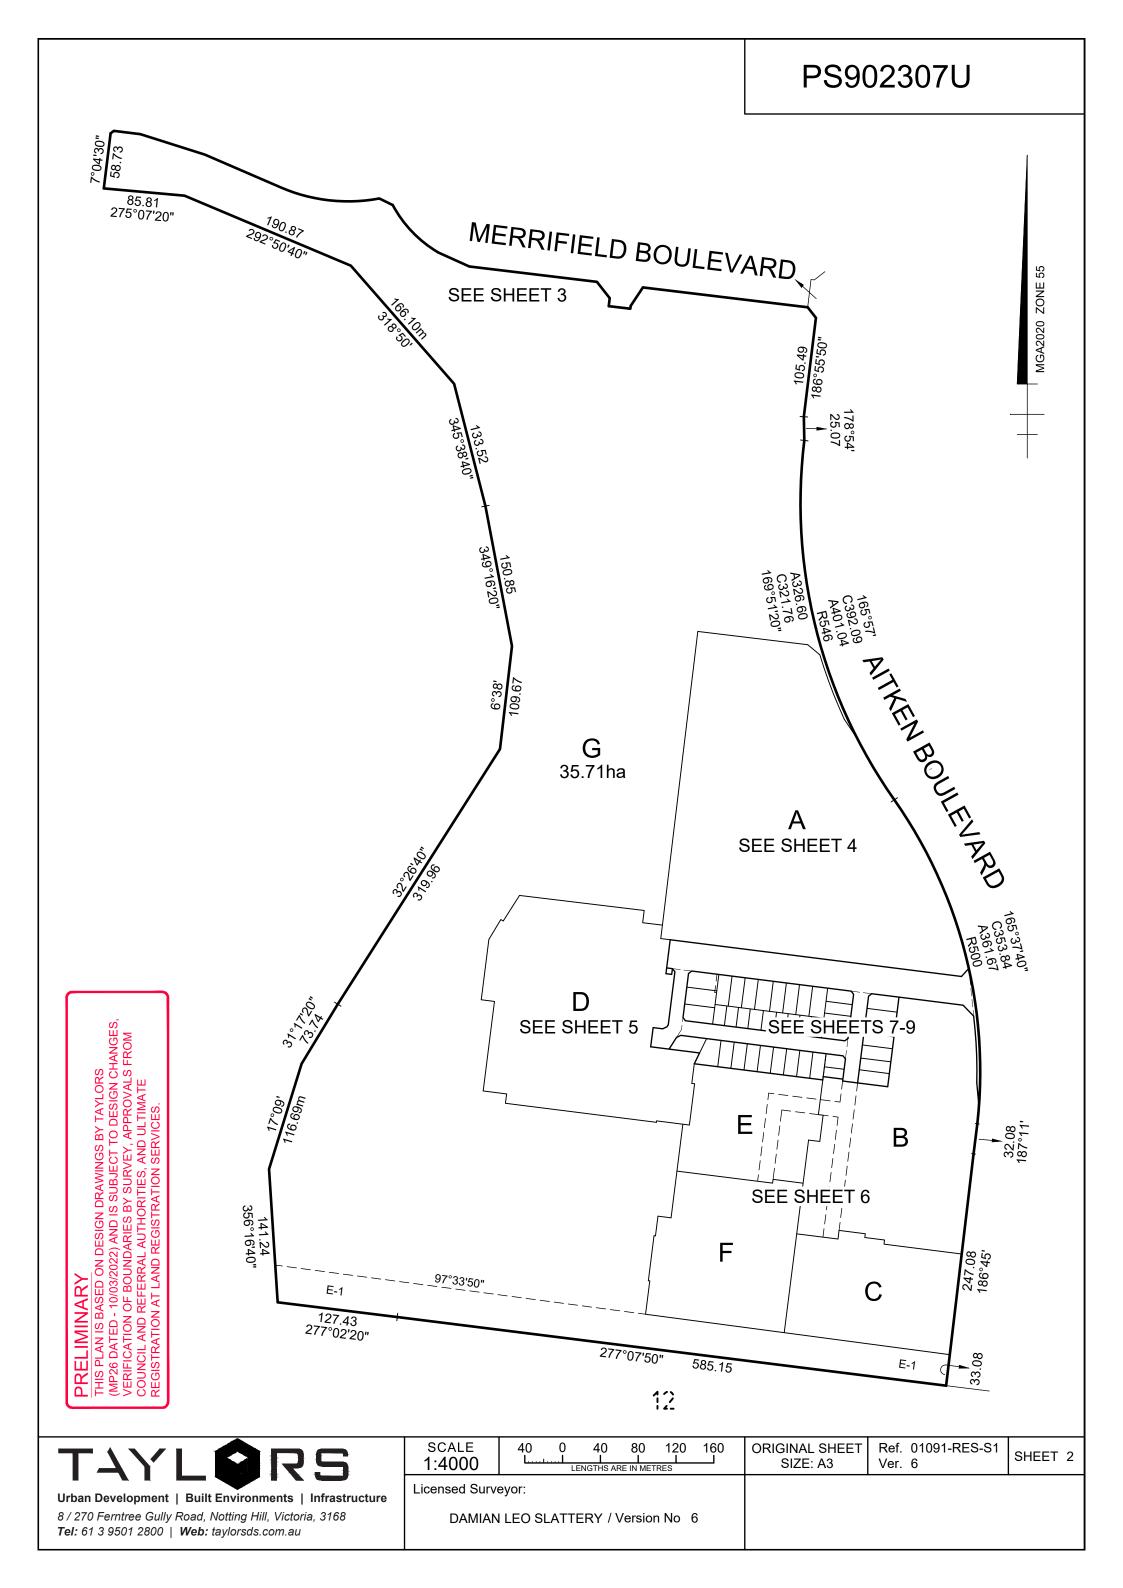

#### PRELIMINARY

THIS PLAN IS BASED ON DESIGN DRAWINGS BY TAYLORS (MP26 DATED - 10/03/2022) AND IS SUBJECT TO DESIGN CHANGES, VERIFICATION OF BOUNDARIES BY SURVEY, APPROVALS FROM COUNCIL AND REFERRAL AUTHORITIES, AND ULTIMATE REGISTRATION AT LAND REGISTRATION SERVICES.