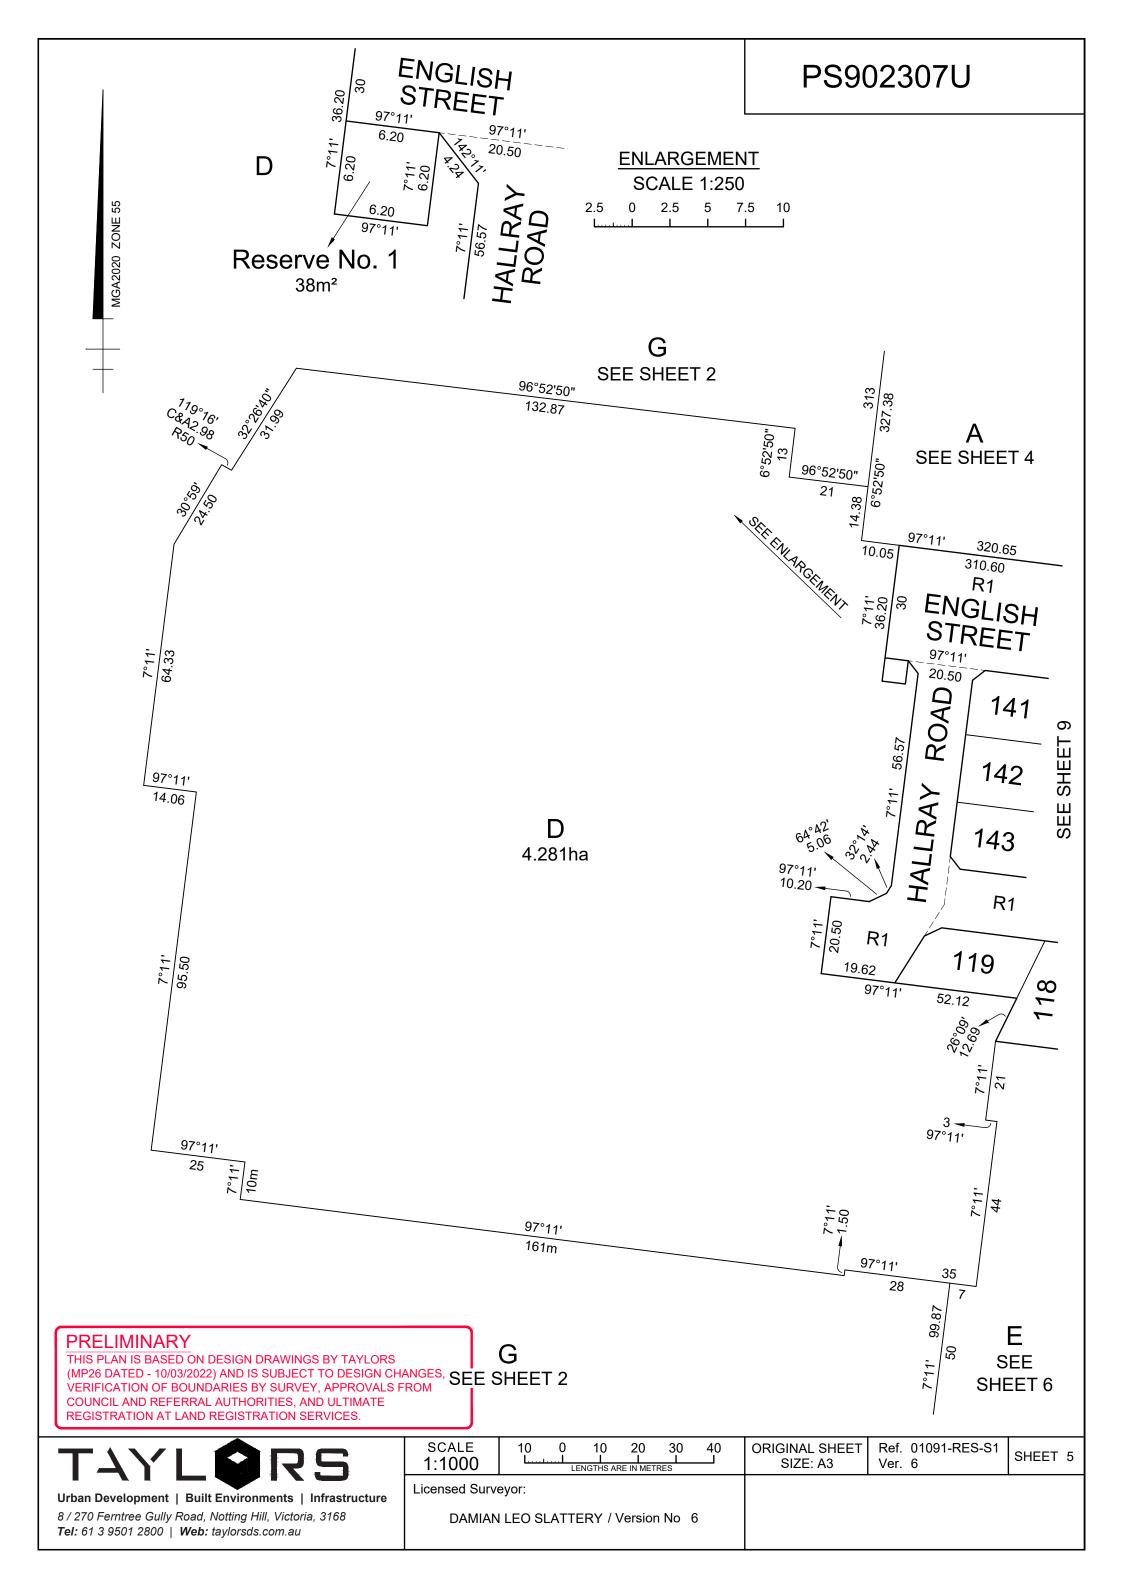

#### PRELIMINARY

THIS PLAN IS BASED ON DESIGN DRAWINGS BY TAYLORS (MP26 DATED - 10/03/2022) AND IS SUBJECT TO DESIGN CHANGES, VERIFICATION OF BOUNDARIES BY SURVEY, APPROVALS FROM COUNCIL AND REFERRAL AUTHORITIES, AND ULTIMATE REGISTRATION AT LAND REGISTRATION SERVICES.