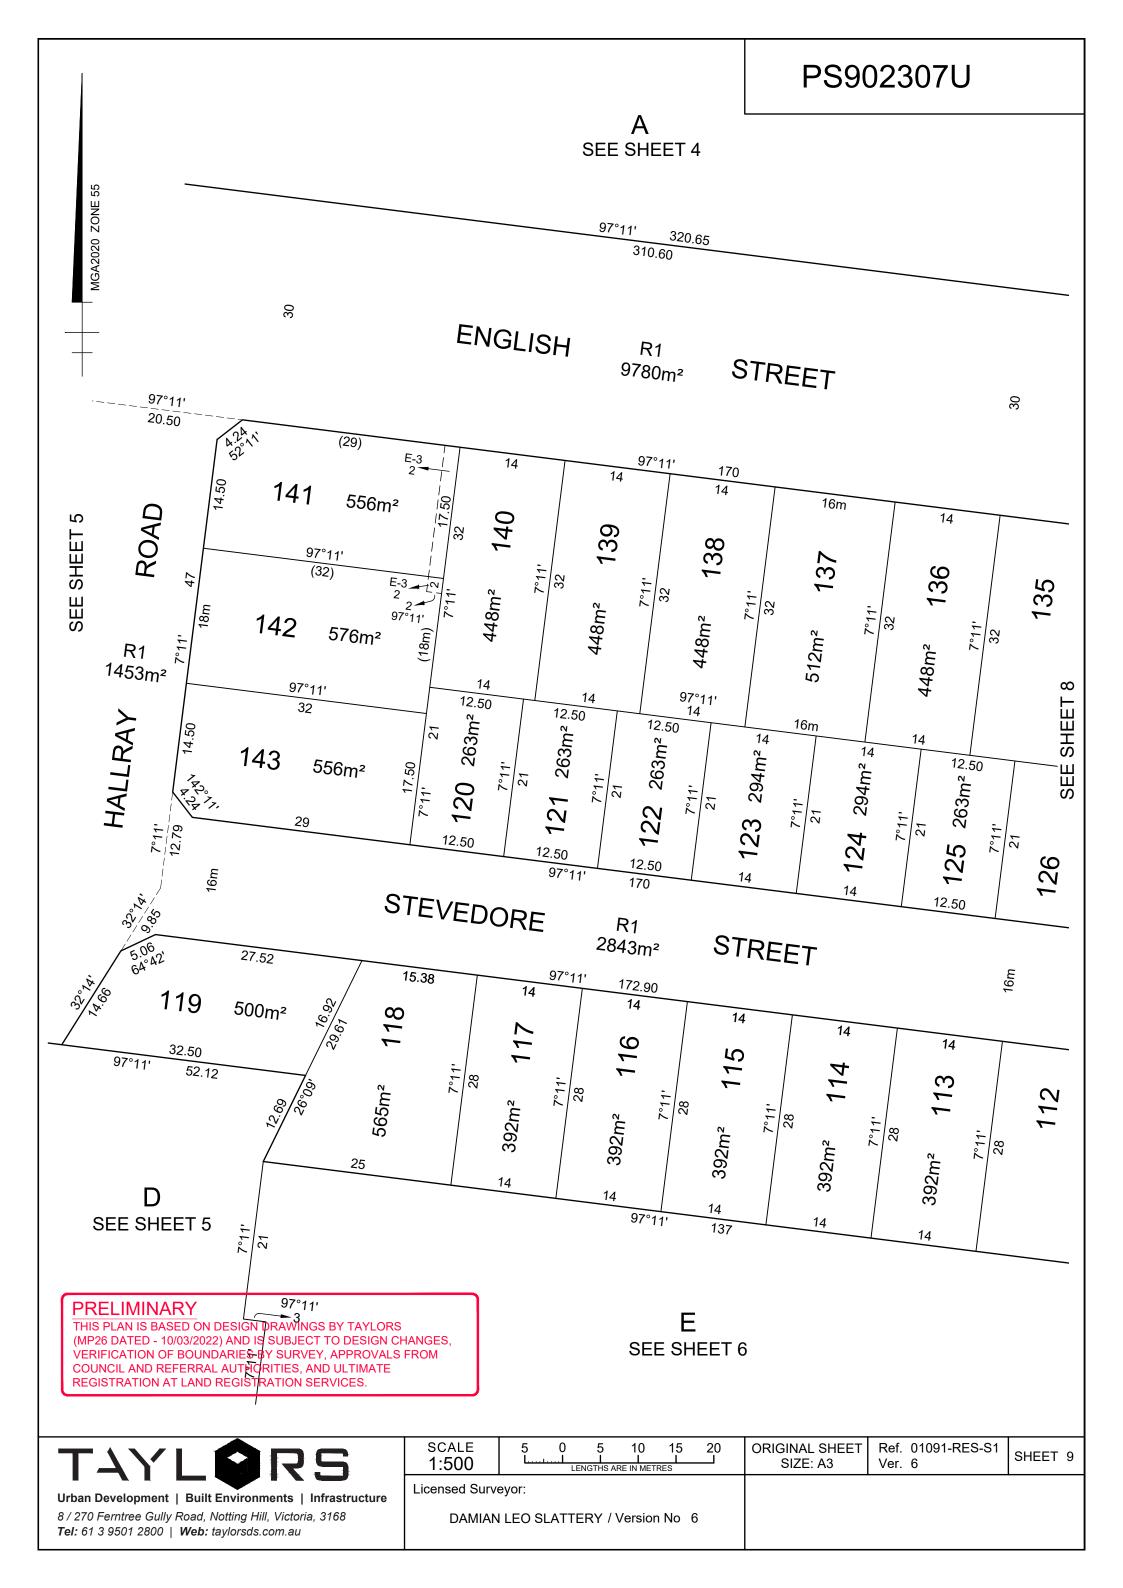

# PS902307U

### PRELIMINARY

THIS PLAN IS BASED ON DESIGN DRAWINGS BY TAYLORS (MP26 DATED - 10/03/2022) AND IS SUBJECT TO DESIGN CHANGES, VERIFICATION OF BOUNDARIES BY SURVEY, APPROVALS FROM COUNCIL AND REFERRAL AUTHORITIES, AND ULTIMATE REGISTRATION AT LAND REGISTRATION SERVICES.