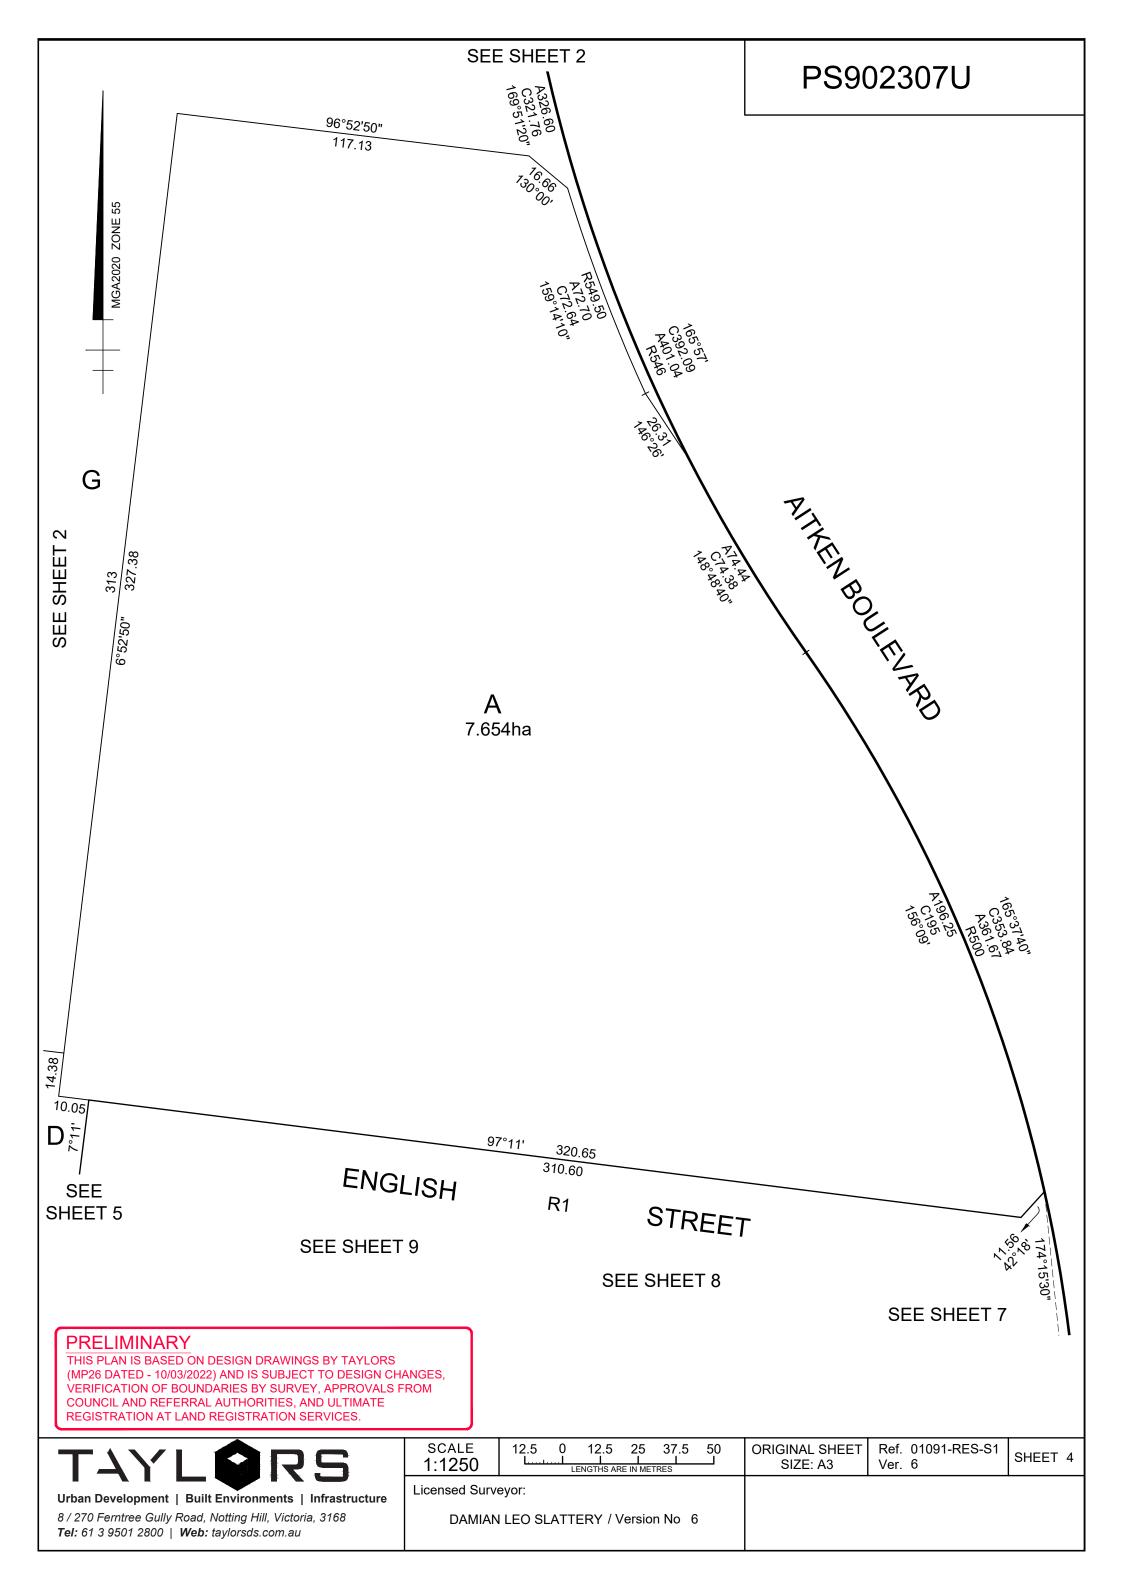

# PRELIMINARY

THIS PLAN IS BASED ON DESIGN DRAWINGS BY TAYLORS (MP26 DATED - 10/03/2022) AND IS SUBJECT TO DESIGN CHANGES, VERIFICATION OF BOUNDARIES BY SURVEY, APPROVALS FROM COUNCIL AND REFERRAL AUTHORITIES, AND ULTIMATE