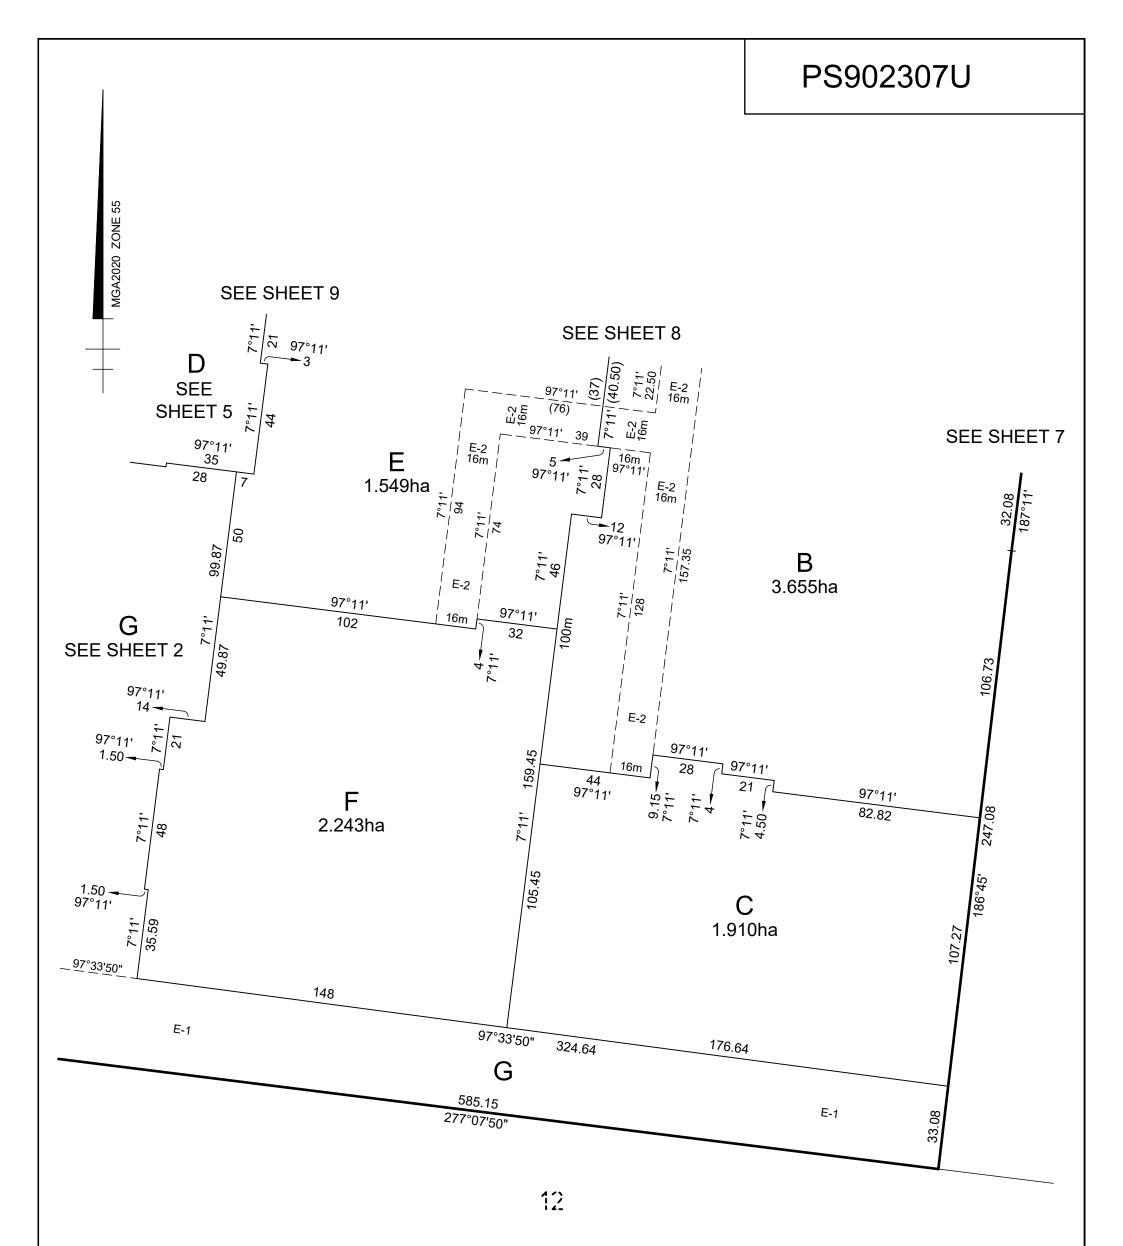

#### PRELIMINARY

THIS PLAN IS BASED ON DESIGN DRAWINGS BY TAYLORS (MP26 DATED - 10/03/2022) AND IS SUBJECT TO DESIGN CHANGES, VERIFICATION OF BOUNDARIES BY SURVEY, APPROVALS FROM COUNCIL AND REFERRAL AUTHORITIES, AND ULTIMATE REGISTRATION AT LAND REGISTRATION SERVICES.