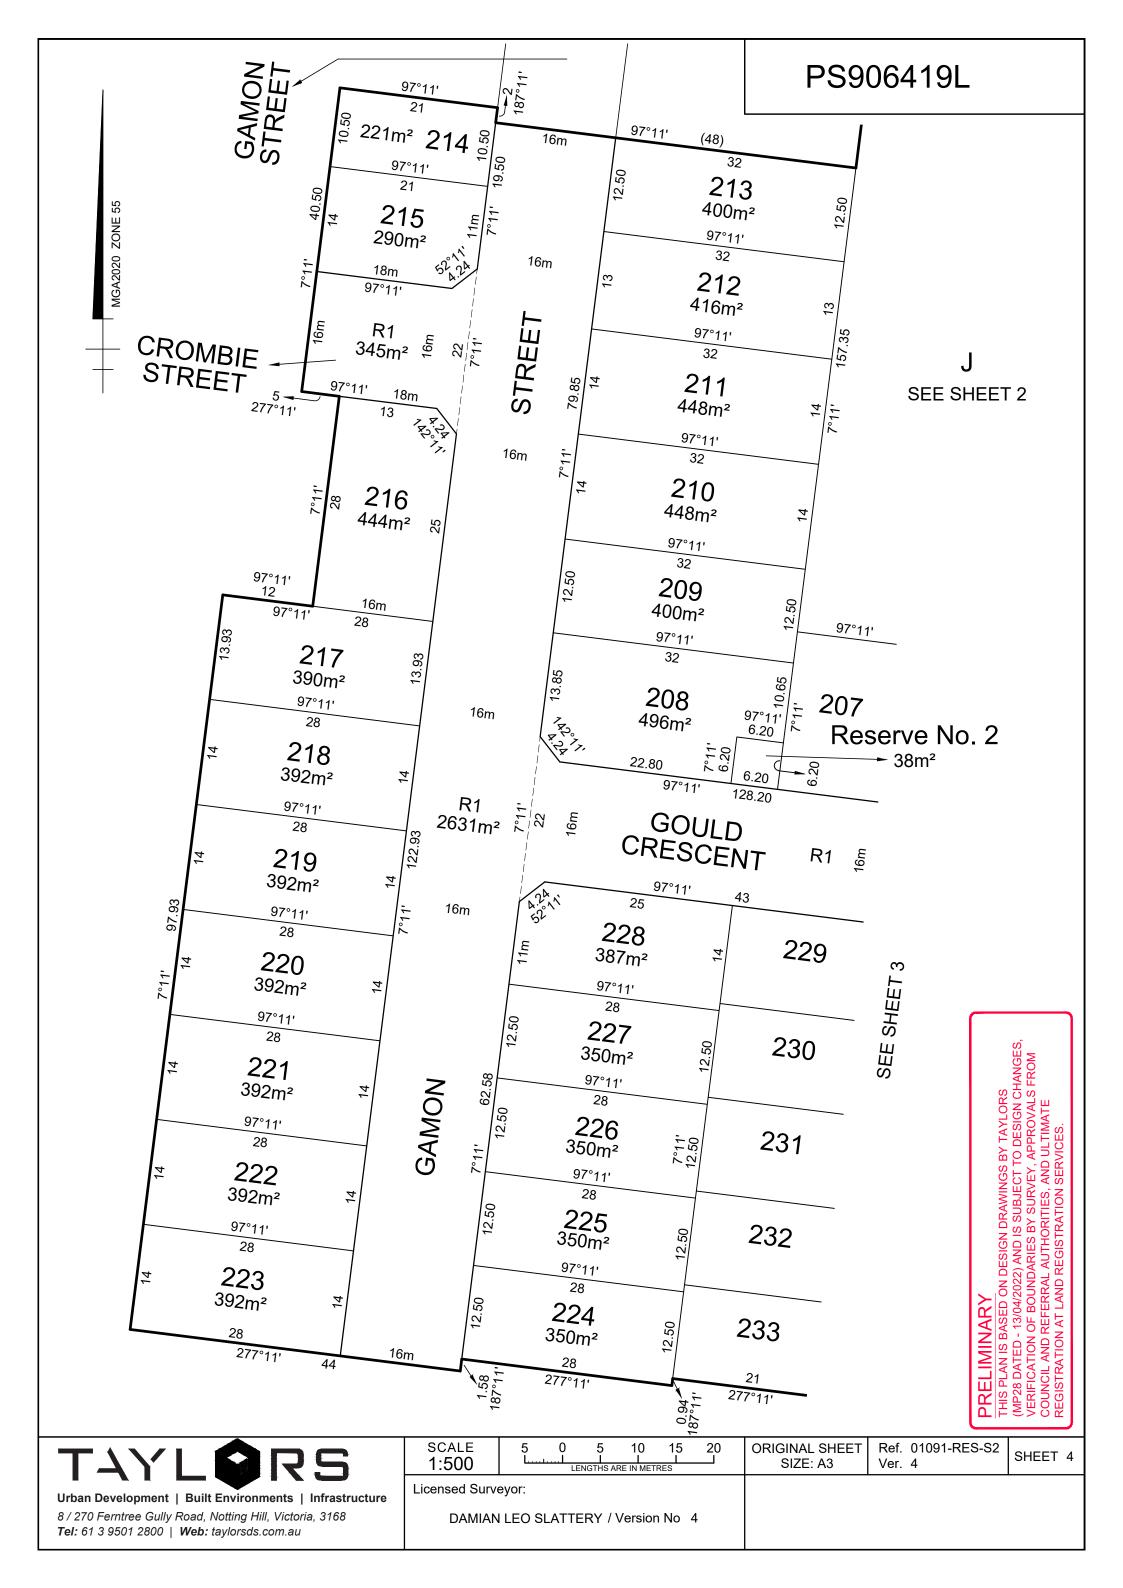

## TABLE 1

| BURDENED | BENEFITING LOTS |
|----------|-----------------|
| LOT No.  | ON THIS PLAN    |
| 208      | 207, 209        |
| 209      | 207, 208, 210   |
| 210      | 209, 211        |
| 211      | 210, 212        |
| 212      | 211, 213        |
| 213      | 212             |
| 216      | 217             |
| 217      | 216, 218        |

### **TABLE 1** continued

| BURDENED | BENEFITING LOTS    |
|----------|--------------------|
| LOT No.  | ON THIS PLAN       |
| 218      | 217, 219           |
| 219      | 218, 220           |
| 220      | 219, 221           |
| 221      | 220, 222           |
| 222      | 221, 223           |
| 223      | 222                |
| 224      | 225, 233           |
| 225      | 224, 226, 232, 233 |

Expiry date: 31/12/2029

| TABLE 2 |                     |                                 |   | TABLE 2 continued   |                                 |   | TABLE 2 cont        |  |
|---------|---------------------|---------------------------------|---|---------------------|---------------------------------|---|---------------------|--|
|         | BURDENED<br>LOT No. | BENEFITING LOTS<br>ON THIS PLAN |   | BURDENED<br>LOT No. | BENEFITING LOTS<br>ON THIS PLAN | ] | BURDENED<br>LOT No. |  |
|         |                     |                                 | 1 |                     |                                 | 7 |                     |  |

ntinued

| BURDENED | BENEFITING LOTS |
|----------|-----------------|
| LOT No.  | ON THIS PLAN    |
| 234      | 235, 243        |
| 235      | 234, 236, 242   |
| 236      | 235, 237, 241   |
| 237      | 236, 238, 240   |
| 238      | 237, 239        |

| 214 | 215<br>214         |  |  |  |
|-----|--------------------|--|--|--|
| 215 |                    |  |  |  |
| 229 | 228, 230           |  |  |  |
| 230 | 227, 228, 229, 231 |  |  |  |
| 231 | 226, 227, 230, 232 |  |  |  |
| 232 | 225, 226, 231, 233 |  |  |  |
| 233 | 224, 225, 232      |  |  |  |