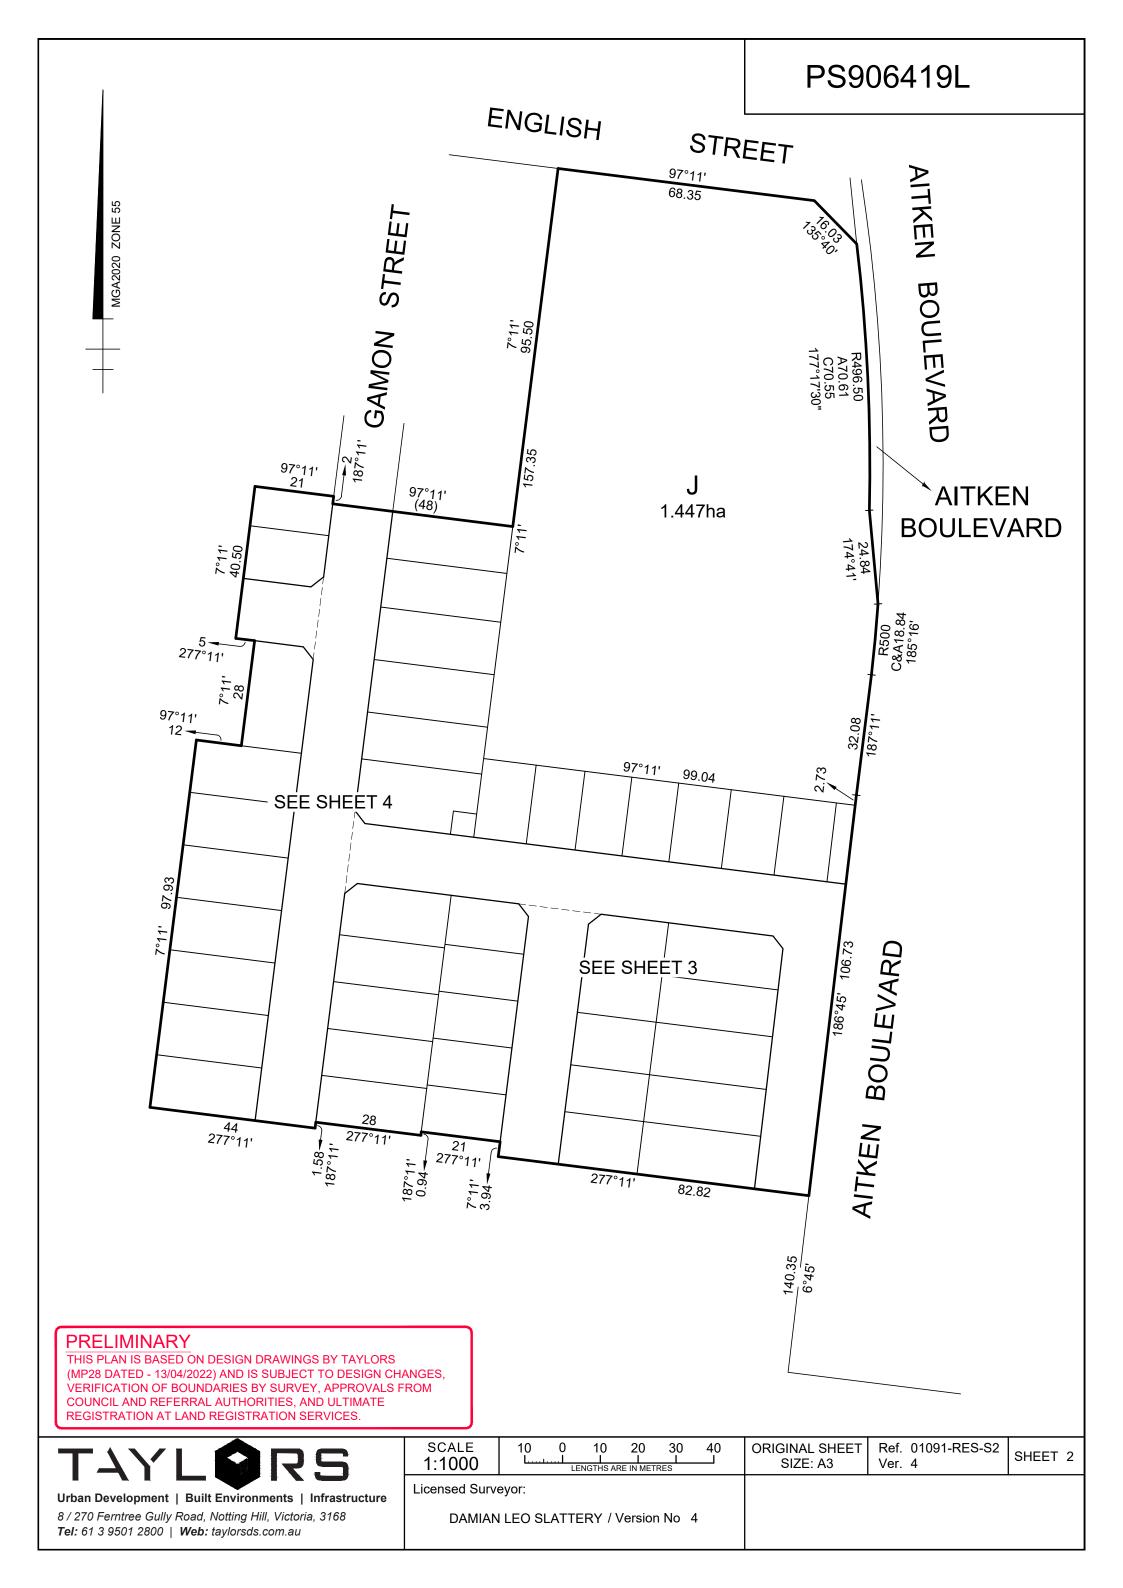

| PLAN OF SUBDIVISION                                                                                      |                                      |                                     |                                                                                                                                                                                                                         | EDITIC                                                                                                                                                                                                                                                                   | ON 1                                                                                                       | PS906419L |                            |  |
|----------------------------------------------------------------------------------------------------------|--------------------------------------|-------------------------------------|-------------------------------------------------------------------------------------------------------------------------------------------------------------------------------------------------------------------------|--------------------------------------------------------------------------------------------------------------------------------------------------------------------------------------------------------------------------------------------------------------------------|------------------------------------------------------------------------------------------------------------|-----------|----------------------------|--|
| LOCAT                                                                                                    | LOCATION OF LAND                     |                                     |                                                                                                                                                                                                                         |                                                                                                                                                                                                                                                                          | COUNCIL NAME: HUME CITY COUNCIL                                                                            |           |                            |  |
| PARISH:<br>TOWNSH                                                                                        |                                      | MICKLEH/                            | ۹M                                                                                                                                                                                                                      |                                                                                                                                                                                                                                                                          |                                                                                                            |           |                            |  |
| SECTION                                                                                                  | :                                    | 17 (PART)                           |                                                                                                                                                                                                                         |                                                                                                                                                                                                                                                                          |                                                                                                            |           |                            |  |
| CROWN A                                                                                                  | ALLOTMENT:                           |                                     |                                                                                                                                                                                                                         |                                                                                                                                                                                                                                                                          |                                                                                                            |           |                            |  |
| CROWN F                                                                                                  | PORTION:                             |                                     |                                                                                                                                                                                                                         |                                                                                                                                                                                                                                                                          |                                                                                                            |           |                            |  |
| TITLE RE                                                                                                 | FERENCE:                             | Vol. Fol.                           |                                                                                                                                                                                                                         |                                                                                                                                                                                                                                                                          |                                                                                                            |           |                            |  |
| LAST PLA                                                                                                 | N REFEREN                            | CE: Lot B on PS90230                | )7U                                                                                                                                                                                                                     |                                                                                                                                                                                                                                                                          |                                                                                                            |           |                            |  |
| POSTAL A<br>(at time of st                                                                               | ADDRESS:<br>ubdivision)              | Aitken Boulevard<br>MICKLEHAM 30    | 064                                                                                                                                                                                                                     |                                                                                                                                                                                                                                                                          |                                                                                                            |           |                            |  |
| MGA 2020<br>(of approx co<br>land in plan)                                                               |                                      | N: 5842000                          | ZONE:                                                                                                                                                                                                                   | 55                                                                                                                                                                                                                                                                       |                                                                                                            |           |                            |  |
|                                                                                                          | VESTING C                            | F ROADS AND/OR                      | RESERVE                                                                                                                                                                                                                 | S                                                                                                                                                                                                                                                                        | NOTATIONS                                                                                                  |           |                            |  |
| IDEN                                                                                                     | ITIFIER                              | COUNCIL/E                           | BODY/PERSON                                                                                                                                                                                                             |                                                                                                                                                                                                                                                                          | Lots 201 - 243 on this plan may be affected by one or more restrictions.                                   |           |                            |  |
| Road R1Hume City CouncilReserve No. 1Hume City CouncilReserve No. 2Jemena Electricity Networks (Vic) Ltd |                                      |                                     | Refer to Creation of Restriction A, B & C on Sheets 5 & 6 of this plan for details.<br>OTHER PURPOSE OF PLAN<br>To remove that part of easement E-2 created on PS902307U in so far as it lies within<br>Road R1 herein. |                                                                                                                                                                                                                                                                          |                                                                                                            |           |                            |  |
|                                                                                                          |                                      | NOTATIONS                           |                                                                                                                                                                                                                         |                                                                                                                                                                                                                                                                          | GROUNDS FOR REMOVAL:<br>By agreement between all interested parties pursuant to Section 6(1)(k)(iv) of the |           |                            |  |
| DEPTH LIM                                                                                                | ITATION: Do                          | es Not Apply                        |                                                                                                                                                                                                                         |                                                                                                                                                                                                                                                                          | Subdivision Act                                                                                            | t 1988.   |                            |  |
| SURVEY:<br>This plan is l                                                                                | based on survey                      |                                     |                                                                                                                                                                                                                         |                                                                                                                                                                                                                                                                          | ADDITIONAL RESTRICTIONS MAY BE SHOWN                                                                       |           |                            |  |
| STAGING:<br>This is not a<br>Planning Pe                                                                 | staged subdivisi<br>rmit No.         | on.                                 |                                                                                                                                                                                                                         |                                                                                                                                                                                                                                                                          |                                                                                                            | ON THIS I | PLAN ONCE PERMIT IS ISSUED |  |
|                                                                                                          | has been connec<br>ed Survey Area ne | oted to permanent marks no<br>o. 74 | (s)                                                                                                                                                                                                                     |                                                                                                                                                                                                                                                                          | PRELIMINARY                                                                                                |           |                            |  |
| MERRIFIELD SOUTH - Release No. 2<br>Area of Release: 2.215ha                                             |                                      |                                     |                                                                                                                                                                                                                         | THIS PLAN IS BASED ON DESIGN DRAWINGS BY TAYLORS<br>(MP28 DATED - 13/04/2022) AND IS SUBJECT TO DESIGN CHANGES,<br>VERIFICATION OF BOUNDARIES BY SURVEY, APPROVALS FROM<br>COUNCIL AND REFERRAL AUTHORITIES, AND ULTIMATE<br>REGISTRATION AT LAND REGISTRATION SERVICES. |                                                                                                            |           |                            |  |
| No. of Lots: 43 Lots and Superlot J<br>EASEMENT IN                                                       |                                      |                                     |                                                                                                                                                                                                                         |                                                                                                                                                                                                                                                                          |                                                                                                            | )N        |                            |  |
| LEGEND: A - Appurtenant Easement E - Encumbering Easement R - Encumberir                                 |                                      |                                     |                                                                                                                                                                                                                         |                                                                                                                                                                                                                                                                          |                                                                                                            |           |                            |  |
|                                                                                                          | - •                                  |                                     | -                                                                                                                                                                                                                       |                                                                                                                                                                                                                                                                          | X                                                                                                          |           |                            |  |
| Easement<br>ReferencePurposeWidth<br>(Metres)O                                                           |                                      |                                     | rigin                                                                                                                                                                                                                   |                                                                                                                                                                                                                                                                          | Land Benefited/In Favour Of                                                                                |           |                            |  |
|                                                                                                          |                                      |                                     |                                                                                                                                                                                                                         |                                                                                                                                                                                                                                                                          |                                                                                                            |           |                            |  |

|                                                                                                                                                                     | TIONAL EASEMENTS MAY BE SHOWN<br>IIS PLAN ONCE ENGINEERING DESIGN<br>HAS BEEN COMPLETED |                                         |
|---------------------------------------------------------------------------------------------------------------------------------------------------------------------|-----------------------------------------------------------------------------------------|-----------------------------------------|
|                                                                                                                                                                     |                                                                                         |                                         |
|                                                                                                                                                                     |                                                                                         |                                         |
| TAYLORS                                                                                                                                                             | SURVEYORS FILE REF: Ref. 01091-RES-S2<br>Ver. 4                                         | ORIGINAL SHEET<br>SIZE: A3 SHEET 1 OF 6 |
| Urban Development   Built Environments   Infrastructure<br>8 / 270 Ferntree Gully Road, Notting Hill, Victoria, 3168<br>Tel: 61 3 9501 2800   Web: taylorsds.com.au | Licensed Surveyor:<br>DAMIAN LEO SLATTERY / Version No 4                                |                                         |