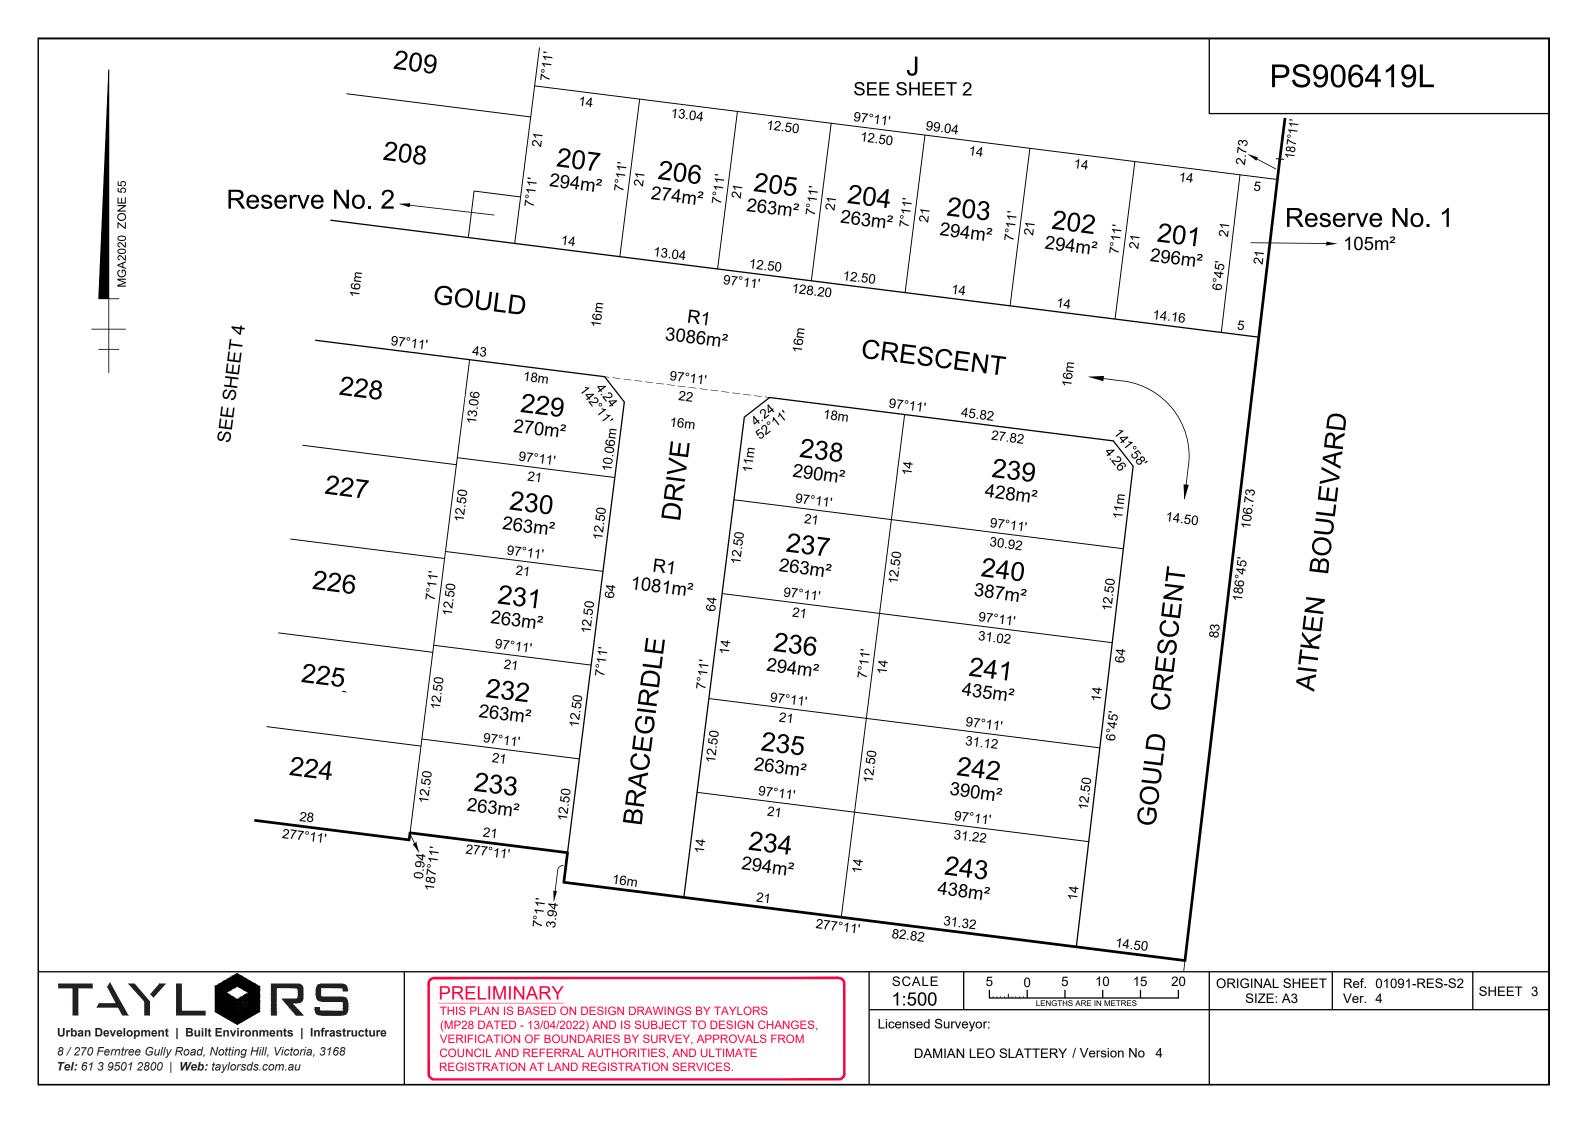

## TABLE 1

| BURDENED | BENEFITING LOTS |
|----------|-----------------|
| LOT No.  | ON THIS PLAN    |
| 208      | 207, 209        |
| 209      | 207, 208, 210   |
| 210      | 209, 211        |
| 211      | 210, 212        |
| 212      | 211, 213        |
| 213      | 212             |
| 216      | 217             |
| 217      | 216, 218        |

### **TABLE 1** continued

| BURDENED | BENEFITING LOTS    |
|----------|--------------------|
| LOT No.  | ON THIS PLAN       |
| 218      | 217, 219           |
| 219      | 218, 220           |
| 220      | 219, 221           |
| 221      | 220, 222           |
| 222      | 221, 223           |
| 223      | 222                |
| 224      | 225, 233           |
| 225      | 224, 226, 232, 233 |

### **TABLE 1** continued

| BURDENED<br>LOT No. | BENEFITING LOTS<br>ON THIS PLAN |
|---------------------|---------------------------------|
| 226                 | 225, 227, 231, 232              |
| 227                 | 226, 228, 230, 231              |
| 228                 | 227, 229, 230                   |
| 239                 | 238, 240                        |
| 240                 | 237, 239, 241                   |
| 241                 | 236, 240, 242                   |
| 242                 | 235, 241, 243                   |
| 243                 | 234, 242                        |
|                     |                                 |

Expiry date: 31/12/2029

| TABLE 2 |                     |                                 |   | TABLE 2 continued   |                                 |   | TABLE 2 cont        |  |
|---------|---------------------|---------------------------------|---|---------------------|---------------------------------|---|---------------------|--|
|         | BURDENED<br>LOT No. | BENEFITING LOTS<br>ON THIS PLAN |   | BURDENED<br>LOT No. | BENEFITING LOTS<br>ON THIS PLAN | ] | BURDENED<br>LOT No. |  |
|         |                     |                                 | 1 |                     |                                 | 7 |                     |  |

ntinued

| BURDENED | BENEFITING LOTS |
|----------|-----------------|
| LOT No.  | ON THIS PLAN    |
| 234      | 235, 243        |
| 235      | 234, 236, 242   |
| 236      | 235, 237, 241   |
| 237      | 236, 238, 240   |
| 238      | 237, 239        |

# PS906419L

| 201 | 202           |
|-----|---------------|
| 202 | 201, 203      |
| 203 | 202, 204      |
| 204 | 203, 205      |
| 205 | 204, 206      |
| 206 | 205, 207      |
| 207 | 206, 208, 209 |

| 214 | 215<br>214         |  |  |  |
|-----|--------------------|--|--|--|
| 215 |                    |  |  |  |
| 229 | 228, 230           |  |  |  |
| 230 | 227, 228, 229, 231 |  |  |  |
| 231 | 226, 227, 230, 232 |  |  |  |
| 232 | 225, 226, 231, 233 |  |  |  |
| 233 | 224, 225, 232      |  |  |  |