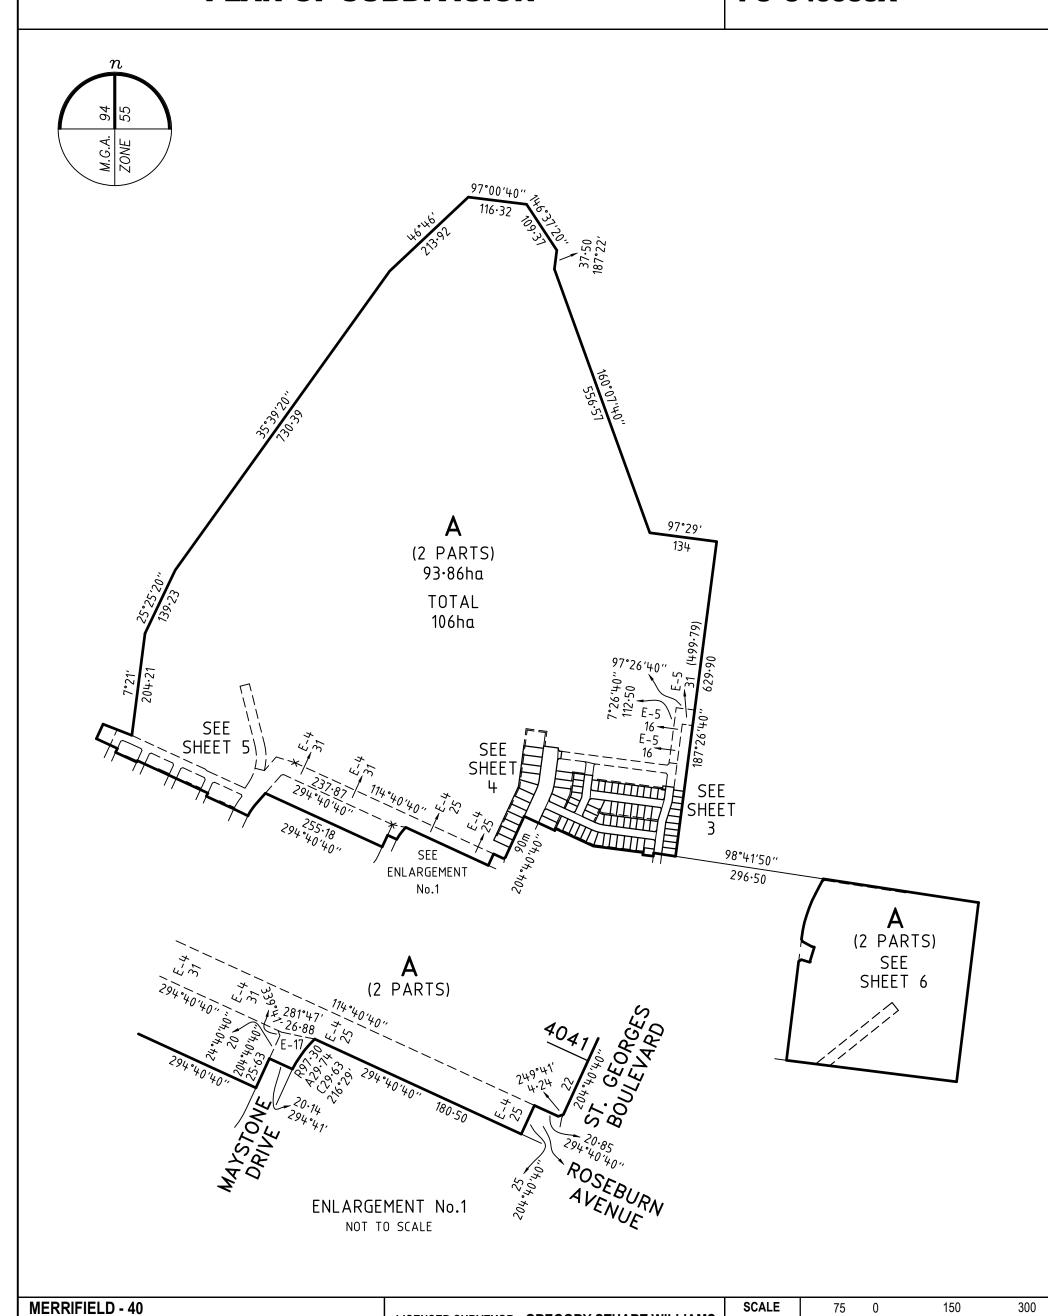

### OTHER PURPOSE OF PLAN

RESERVE No.1

TO REMOVE THE WHOLE OF DRAINAGE EASEMENT E-9 ON PS835650C (NOW CONTAINED IN ST. GEORGES BOULEVARD, SUNNYSIDE DRIVE, WYUNA WAY, VALETTA STREET AND LOTS 4022, 4023, 4026 TO 4035 (BOTH INCLUSIVE), 4037 & 4038 ON THIS PLAN).

## GROUNDS FOR REMOVAL OF EASEMENT

AGREEMENT BY ALL INTERESTED PARTIES.

LOTS 1 TO 4000 (BOTH INCLUSIVE) HAVE BEEN OMITTED FROM THIS PLAN. EASEMENTS E-8, E-9 AND E-11 TO E-14 (BOTH INCLUSIVE) HAVE BEEN OMITTED FROM THIS PLAN.

| MERE  |        | ח     | 40 |
|-------|--------|-------|----|
| NICKE | KIFIEI | ∟IJ - | 4U |

**80 LOTS AND BALANCE LOT A** 

VERIS AUSTRALIA PTY LTD

A | Level 3, 1 Southbank Blvd
Southbank VIC 3006

T | +61 3 7019 8400