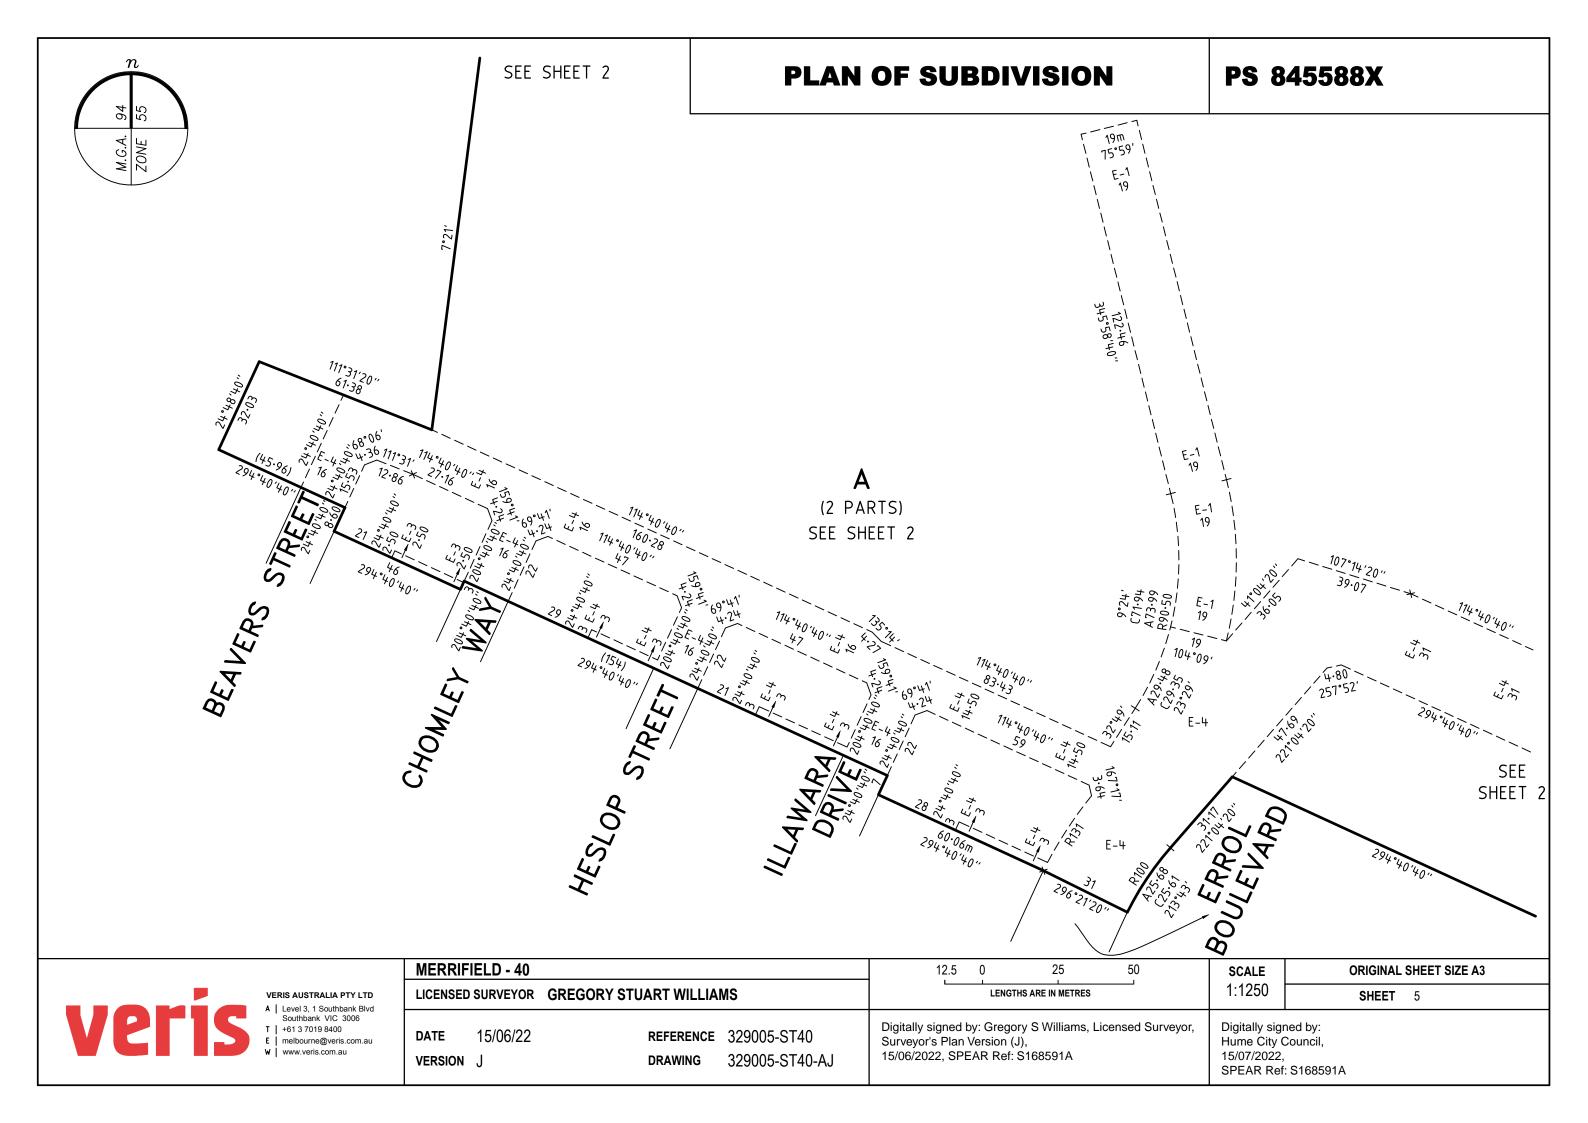

SURVEY THIS PLAN IS / IS NOT BASED ON SURVEY VIDE BP3204G

THIS SURVEY HAS BEEN CONNECTED TO PERMANENT MARKS NO(S)

IN PROCLAIMED SURVEY AREA NO. 74

11, 21, 222 & 289 (MICKLEHAM) 4, 5, 39 & 70 (KALKALLO)

**ORIGINAL SHEET SIZE A3** 

| MERE  |        | ח     | 40 |
|-------|--------|-------|----|
| NICKE | KIFIEI | ∟IJ - | 4U |

**80 LOTS AND BALANCE LOT A** 

VERIS AUSTRALIA PTY LTD

A | Level 3, 1 Southbank Blvd
Southbank VIC 3006

T | +61 3 7019 8400