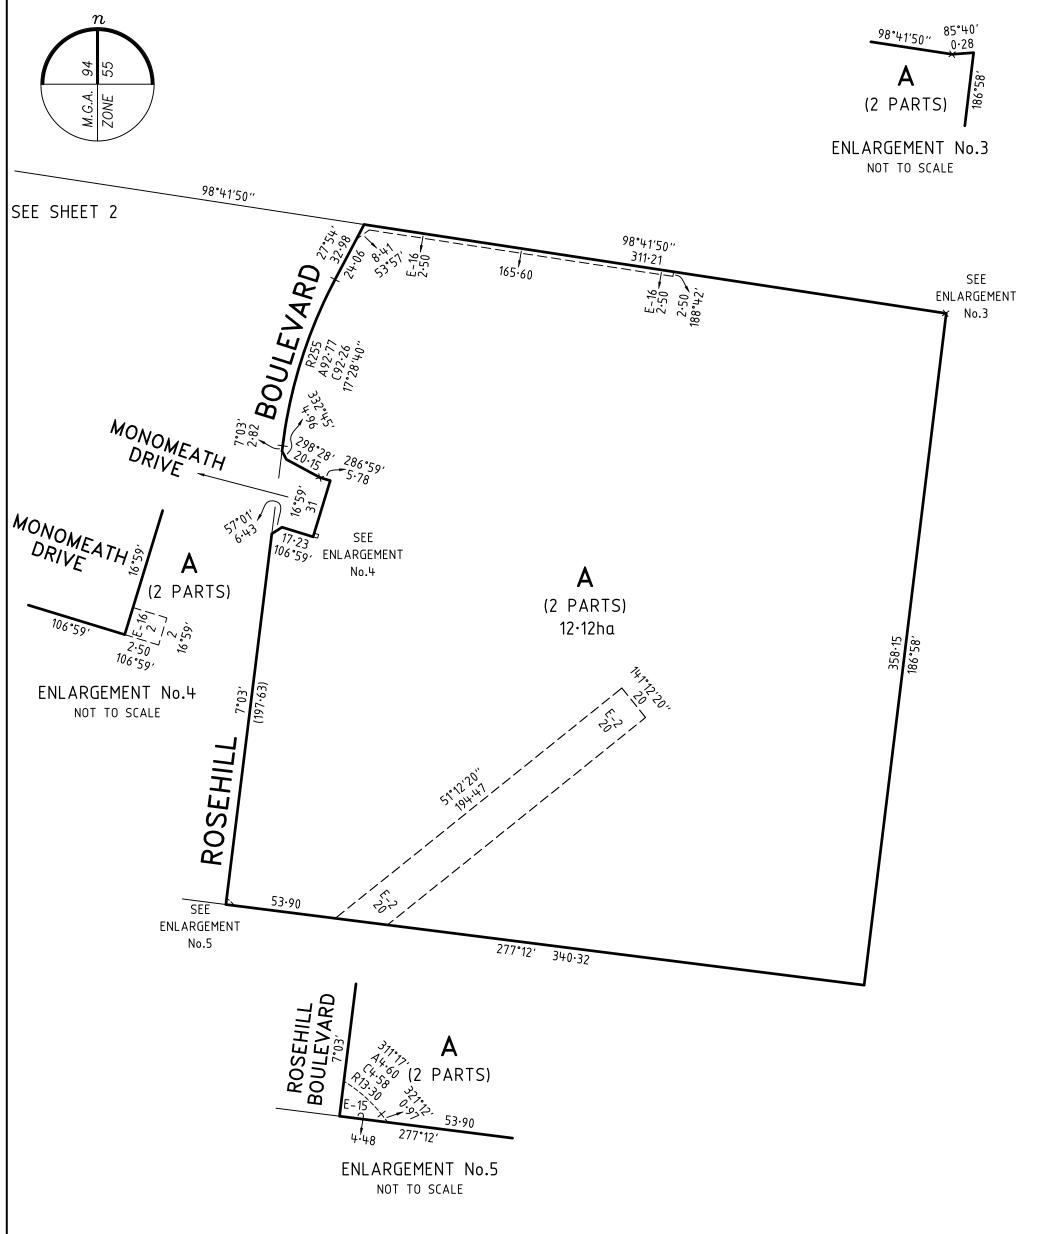

SURVEY THIS PLAN IS / IS NOT BASED ON SURVEY VIDE BP3204G

THIS SURVEY HAS BEEN CONNECTED TO PERMANENT MARKS NO(S)

IN PROCLAIMED SURVEY AREA NO. 74

11, 21, 222 & 289 (MICKLEHAM) 4, 5, 39 & 70 (KALKALLO)

**ORIGINAL SHEET SIZE A3** 

SHEET 1 OF 7 SHEETS

**DEPTH LIMITATION** DOES NOT APPLY