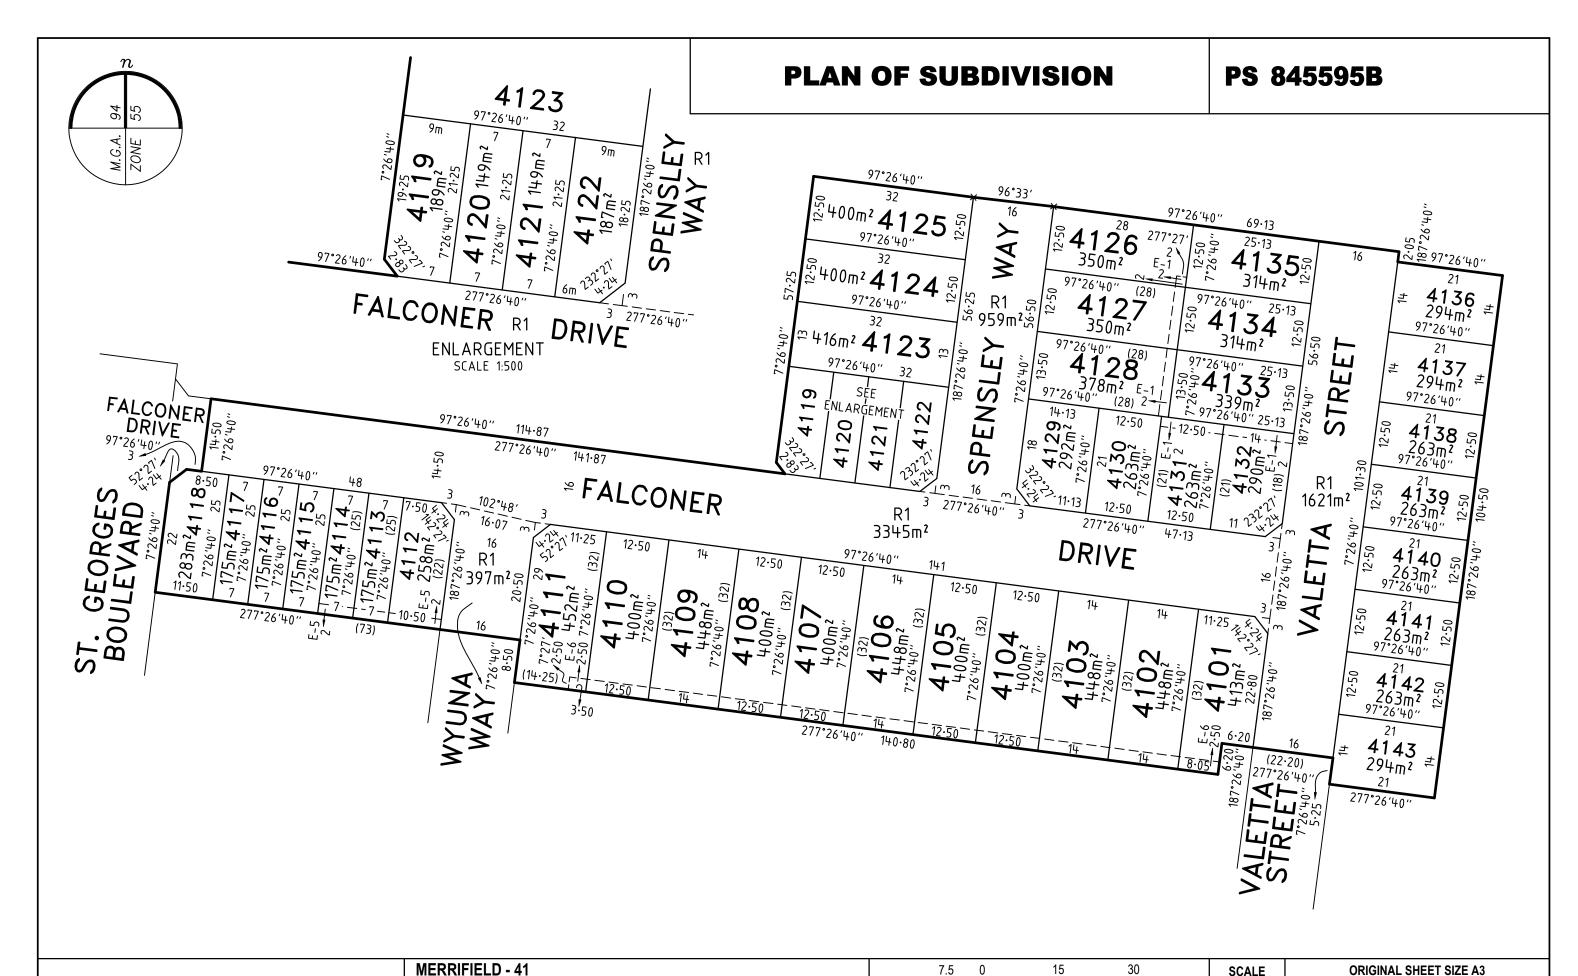

**MERRIFIELD - 41** 

**43 LOTS** 

LICENSED SURVEYOR GREGORY STUART WILLIAMS

**REFERENCE** 329005-ST41

**VERIS AUSTRALIA PTY LTD** A | Level 3, 1 Southbank Blvd Southbank VIC 3006

329005-ST41-AH VERSION H **DRAWING** Digitally signed by: Gregory S Williams, Licensed Surveyor,

Surveyor's Plan Version (H), 15/06/2022, SPEAR Ref: S169626C

15/06/22

DATE

**VERIS AUSTRALIA PTY LTD** A | Level 3, 1 Southbank Blvd

+61 3 7019 8400

15/06/22 DATE melbourne@veris.com.au

VERSION H

| LICENSED SURVEYOR | GREGORY STUART WILLIAMS |
|-------------------|-------------------------|
|                   |                         |

**REFERENCE** 329005-ST41 DRAWING 329005-ST41-AH 7.5 15 30 LENGTHS ARE IN METRES

**SCALE** 1:750

SHEET 2

Digitally signed by: Gregory S Williams, Licensed Surveyor, Surveyor's Plan Version (H), 15/06/2022, SPEAR Ref: S169626C