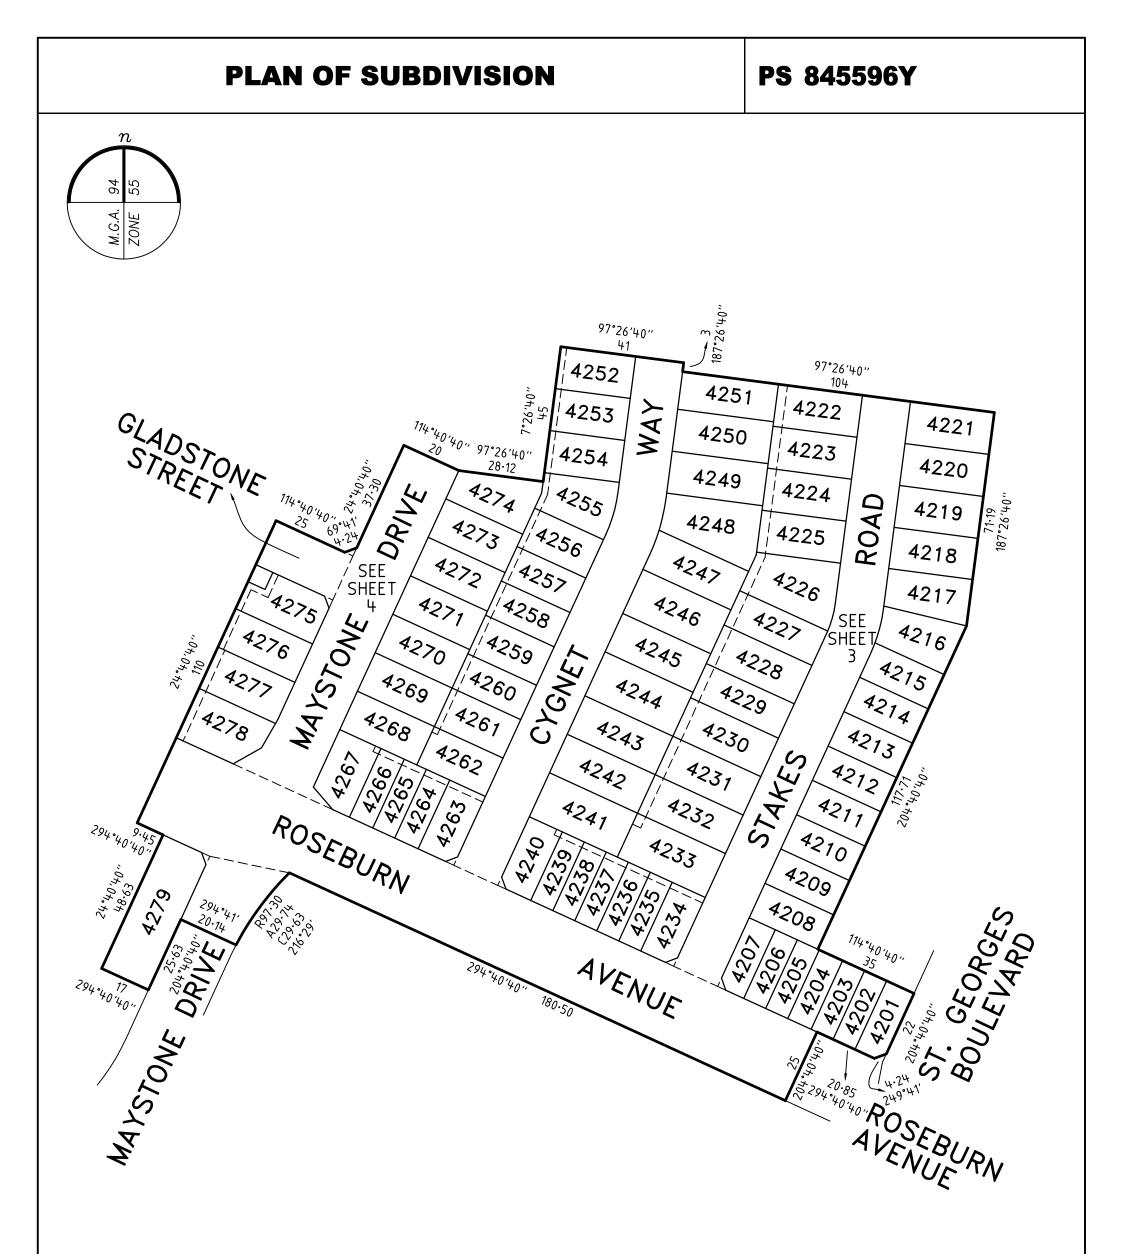

r><u>GROU</u><br>AGREEM<br>LEGEND:<br>SUBJECT<br>LAND<br>E-1<br>E-2<br>E-3<br>E-3<br>E-3            | DVE THAT PART OF<br>NTAINED IN ROSEB<br>DVE THE WHOLE OF<br>DNTAINED IN MAYST<br>NDS FOR REM<br>ENT BY ALL INTERE<br>DRAINAGE<br>SEWERAGE<br>DRAINAGE<br>SEWERAGE | DRAINAG<br>URN AVE<br>DRAINAG<br>ONE DRI'<br>OVAL<br>ESTED PA  | NUE ON THIS PLAN.<br>GE & SEWERAGE EASEME<br>VE ON THIS PLAN).<br>OF EASEMENTS<br>RTIES.<br>SEMENT, CONDITION IN C | NT E-17 ON PS845592H  ROWN GRANT IN THE N  WIDTH (metres)  SEE DIAG SEE DIAG SEE DIAG    | INTERPORTION INFORMATION INTURE OF AN EASEMENT OR ORIGIN THIS PLAN | OTH INCLUSIVE) HAVE                             | CE A - APPURTENANT EASEMENT LAND BENEFITED/IN FAVOUR OF COUNCIL LEY WATER CORPORATION COUNCIL LEY WATER CORPORATION ORIGINAL SHEET SIZE A3 |



| MERRIFIELD - 42                                                                                                                  | LICENSED SURVEYOR GREGORY STUART WILLIAMS                                                                                      | SCALE         12.5         0         25         50           1:1250         LENGTHS ARE IN METRES |
|----------------------------------------------------------------------------------------------------------------------------------|--------------------------------------------------------------------------------------------------------------------------------|---------------------------------------------------------------------------------------------------|
| VERIS AUSTRALIA PTY LTD