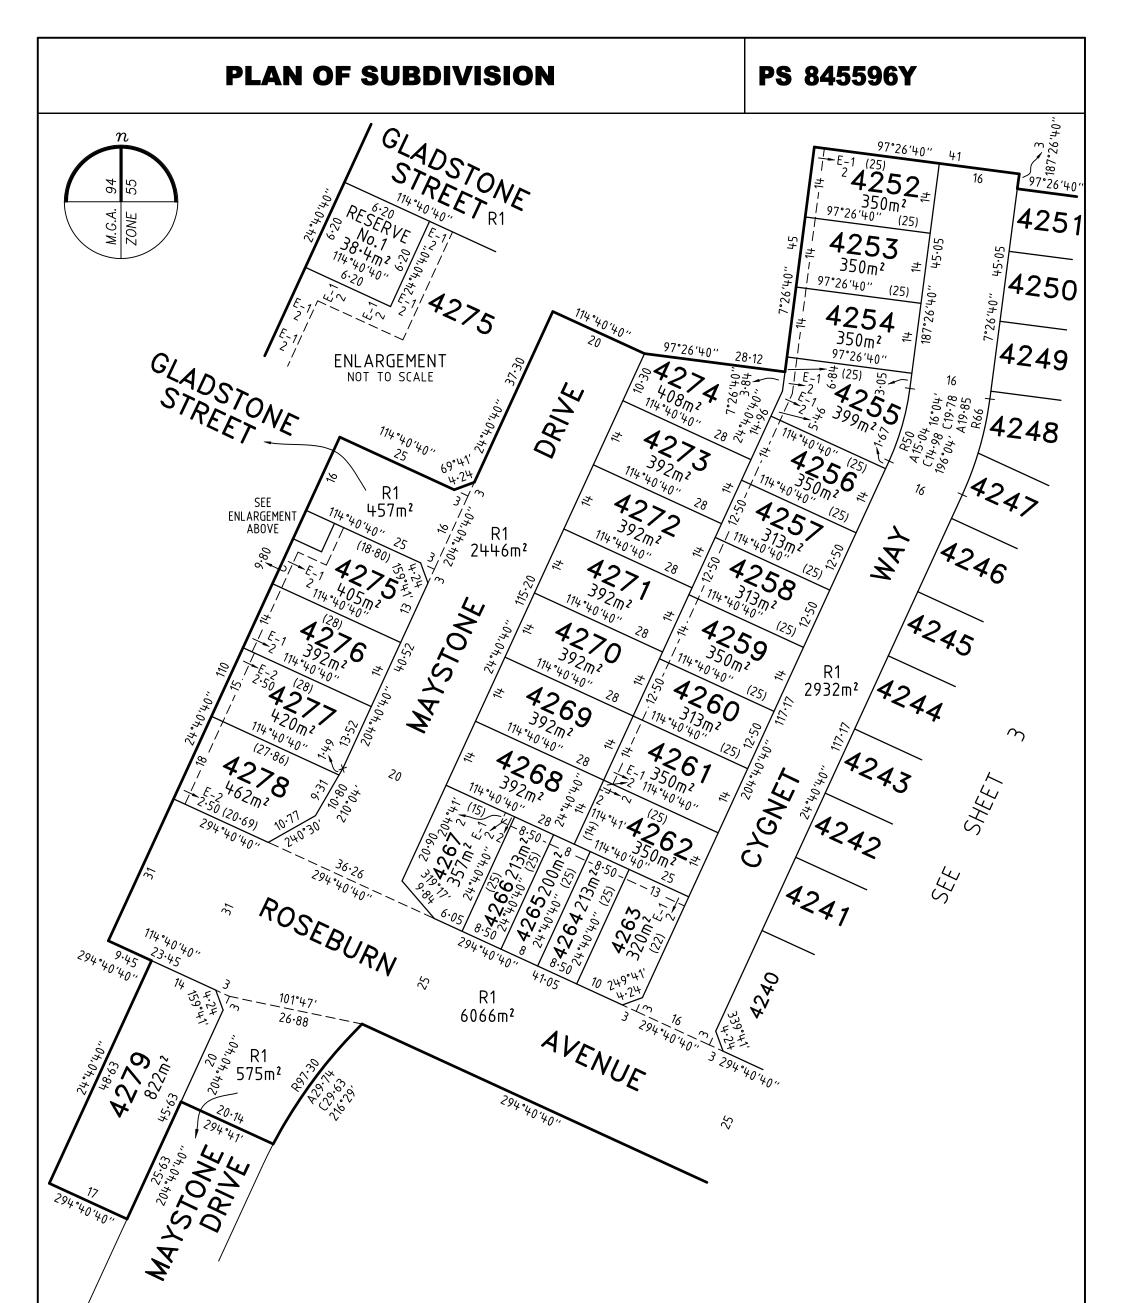

|
|                 | VERIS AUSTRALIA PTY LTD<br>A   Level 3, 1 Southbank Blvd                                        | VERSION H                                                                                                 | DRAWING 32900                                  | 5-ST42-AH                                                                  | SHEET 3                                  |  |
| Veris           | Southbank VIC 3006<br>T   +61 3 7019 8400<br>E   melbourne@veris.com.au<br>W   www.veris.com.au | Digitally signed by: Gregory S William<br>Surveyor's Plan Version (H),<br>29/03/2022, SPEAR Ref: S170789C | s, Licensed Surveyor,                          | Digitally sign<br>Hume City C<br>10/05/2022,<br>SPEAR Ref:                 | Council,                                 |  |



| MERRIFIELD - 42                                                                                                       |                              | REGORY STUART WILLIAMS                   | <b>SCALE</b><br>1:750                                                  | 7.5 0               | 15<br>HS ARE IN METRES | 30 |
|-----------------------------------------------------------------------------------------------------------------------|------------------------------|------------------------------------------|------------------------------------------------------------------------|---------------------|------------------------|----|
| VERIS AUSTRALIA PT                                                                                                    | DATE 28/03/22                |