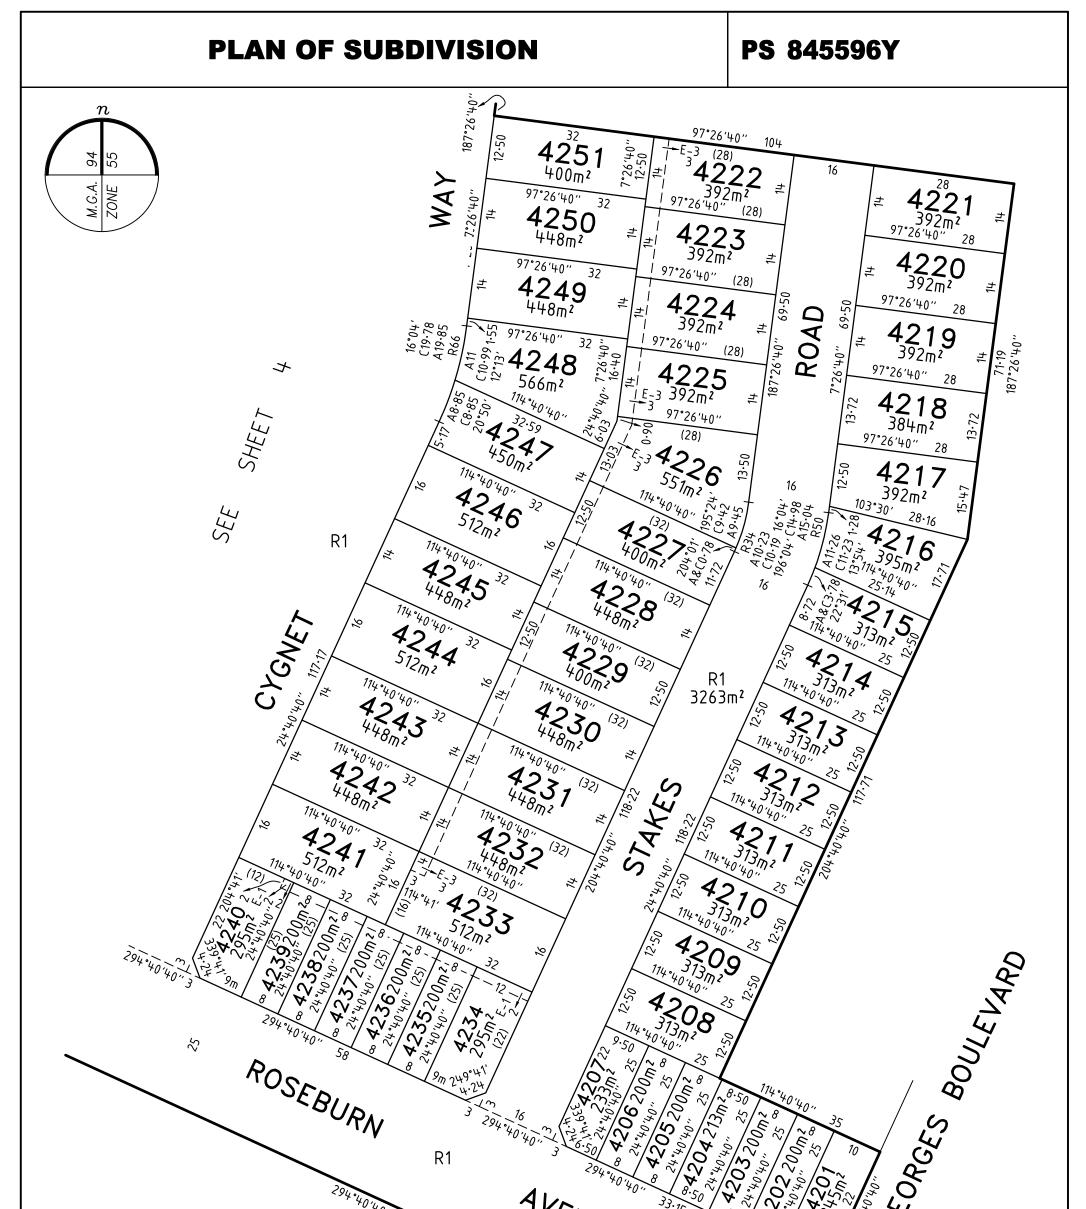

-------------------------------------------------------------------------|
| VERIS AUSTRALIA PTY LTD                                                                                                          |                                                                                                                                | 05-ST42 ORIGINAL SHEET SIZE A3                                                                    |
| A   Level 3, 1 Southbank Blvd<br>Southbank VIC 3006<br>T   +61 3 7019 8400<br>E   melbourne@veris.com.au<br>W   www.veris.com.au | Digitally signed by: Gregory S Williams, Licensed Surveyor,<br>Surveyor's Plan Version (H),<br>29/03/2022, SPEAR Ref: S170789C | Digitally signed by:<br>Hume City Council,<br>10/05/2022,<br>SPEAR Ref: S170789C                  |



|                 | 294°40'40                                                                                       | AVENU                                                                                                     | 4°40'40''<br>33.15<br>E<br>52 <sup>n</sup> toz | 294.40.40.<br>294.40.40.<br>294.40.40.<br>294.40.40.<br>294.40.40.<br>ENUE | AN A |  |
|-----------------|-------------------------------------------------------------------------------------------------|-----------------------------------------------------------------------------------------------------------|------------------------------------------------|----------------------------------------------------------------------------|------------------------------------------|--|
| MERRIFIELD - 42 |