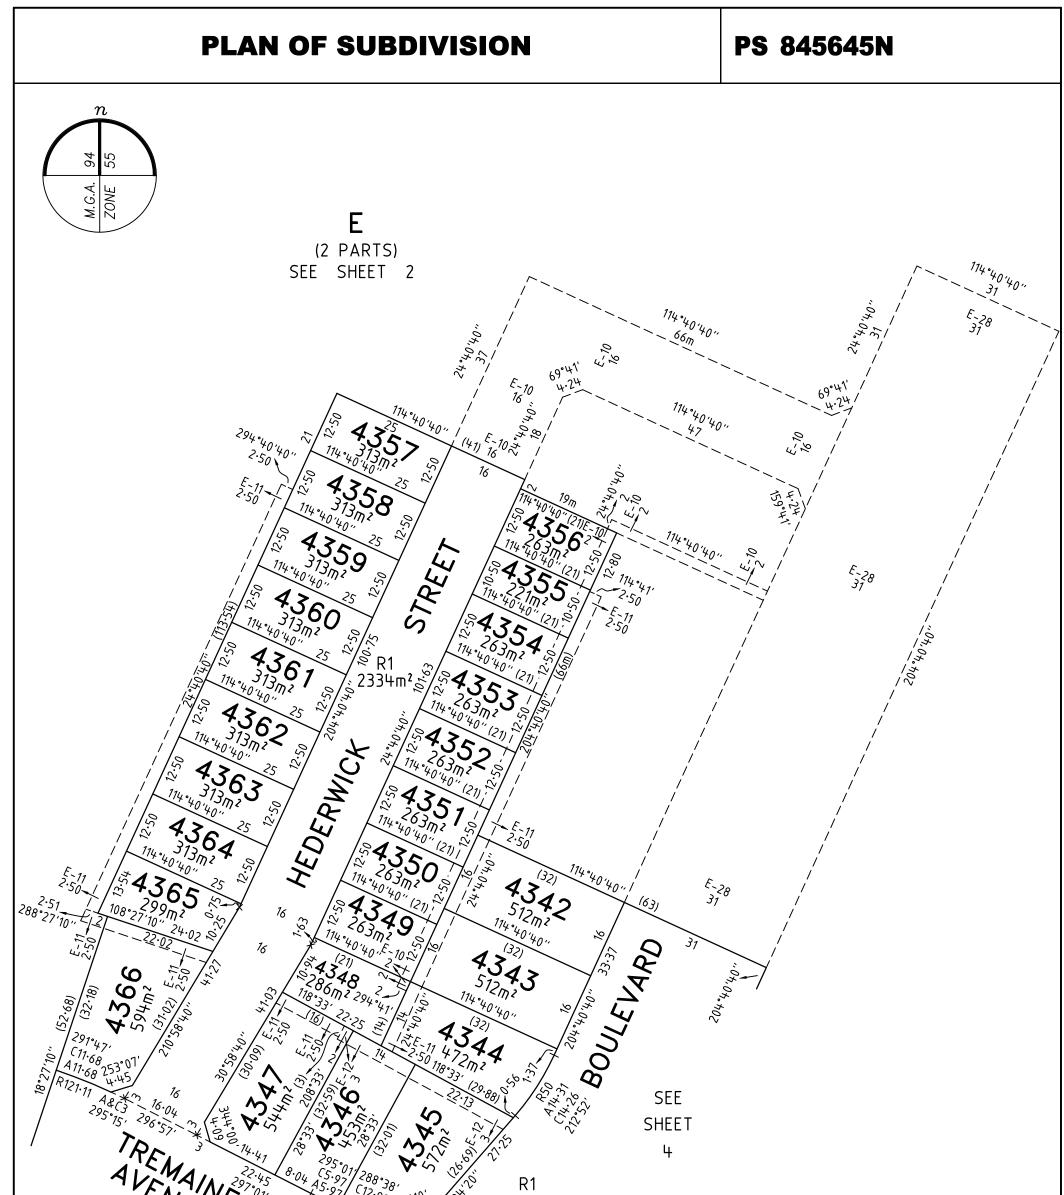

| MERRIFIELD - 43                                        | LICENSED SURVEYOR GREGORY STUART WILLIAMS                                                                                      | <b>SCALE</b><br>1:750 | 7.5 0 15 30<br>LENGTHS ARE IN METRES |
|--------------------------------------------------------|--------------------------------------------------------------------------------------------------------------------------------|-----------------------|--------------------------------------|
|                                                        | DATE 23/08/22 REFERENCE 32900                                                                                                  | )5-ST43               | ORIGINAL SHEET SIZE A3               |
| VERIS AUSTRALIA PTY LTD<br>A Level 3, 1 Southbank Blvd | VERSION H DRAWING 32900                                                                                                        | 5-ST43-AH             | SHEET 5                              |
| Veris.com.au                                           | Digitally signed by: Gregory S Williams, Licensed Surveyor,<br>Surveyor's Plan Version (J),<br>29/09/2022, SPEAR Ref: S172232S |                       |                                      |