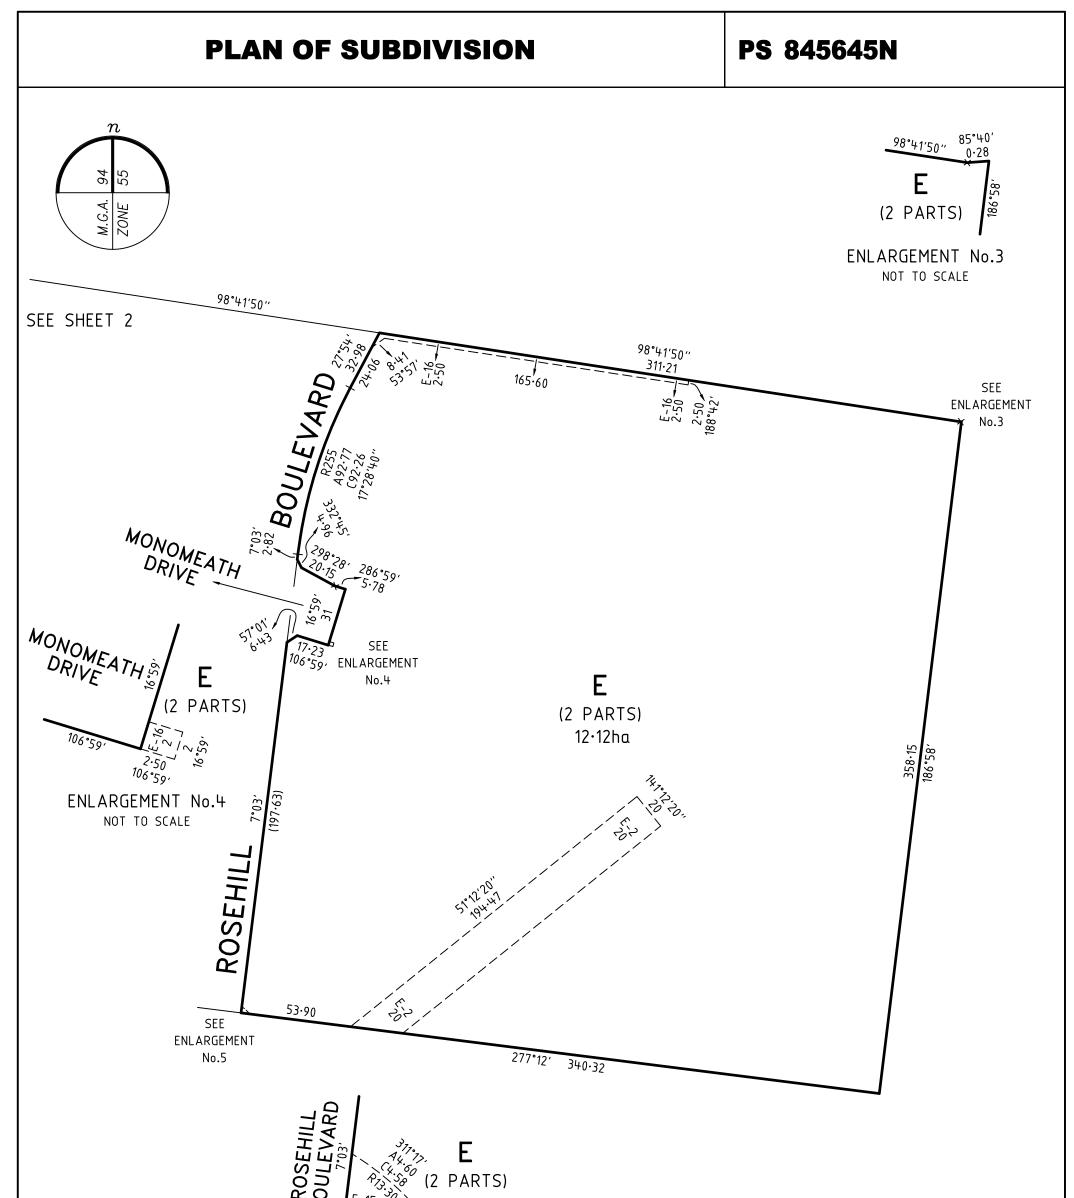

--------------------------------------|--------------------------------------------------------------------------------------------------------------------------------|
| VERIS AUSTRALIA PTY LTD<br>A Level 3, 1 Southbank Blvd                                     | LICENSED SURVEYOR GREGORY  | STUART WILLIAMS                                            | LENGTHS ARE IN METRES                                                                                                          |
| V P P Southbank VIC 3006   T +61 3 7019 8400 F melbourne@veris.com.au   W www.veris.com.au | date 23/08/22<br>version H | REFERENCE     329005-ST43       DRAWING     329005-ST43-AH | Digitally signed by: Gregory S Williams, Licensed Surveyor,<br>Surveyor's Plan Version (J),<br>29/09/2022, SPEAR Ref: S172232S |





|                 | ENLA                                                                                            | ARGEMENT No.5<br>NOT TO SCALE                                                                            |                   |                        |                                  |    |
|-----------------|-------------------------------------------------------------------------------------------------|----------------------------------------------------------------------------------------------------------|-------------------|------------------------|----------------------------------|----|
| MERRIFIELD - 43 |                                                                                                 | LICENSED SURVEYOR GREGOR