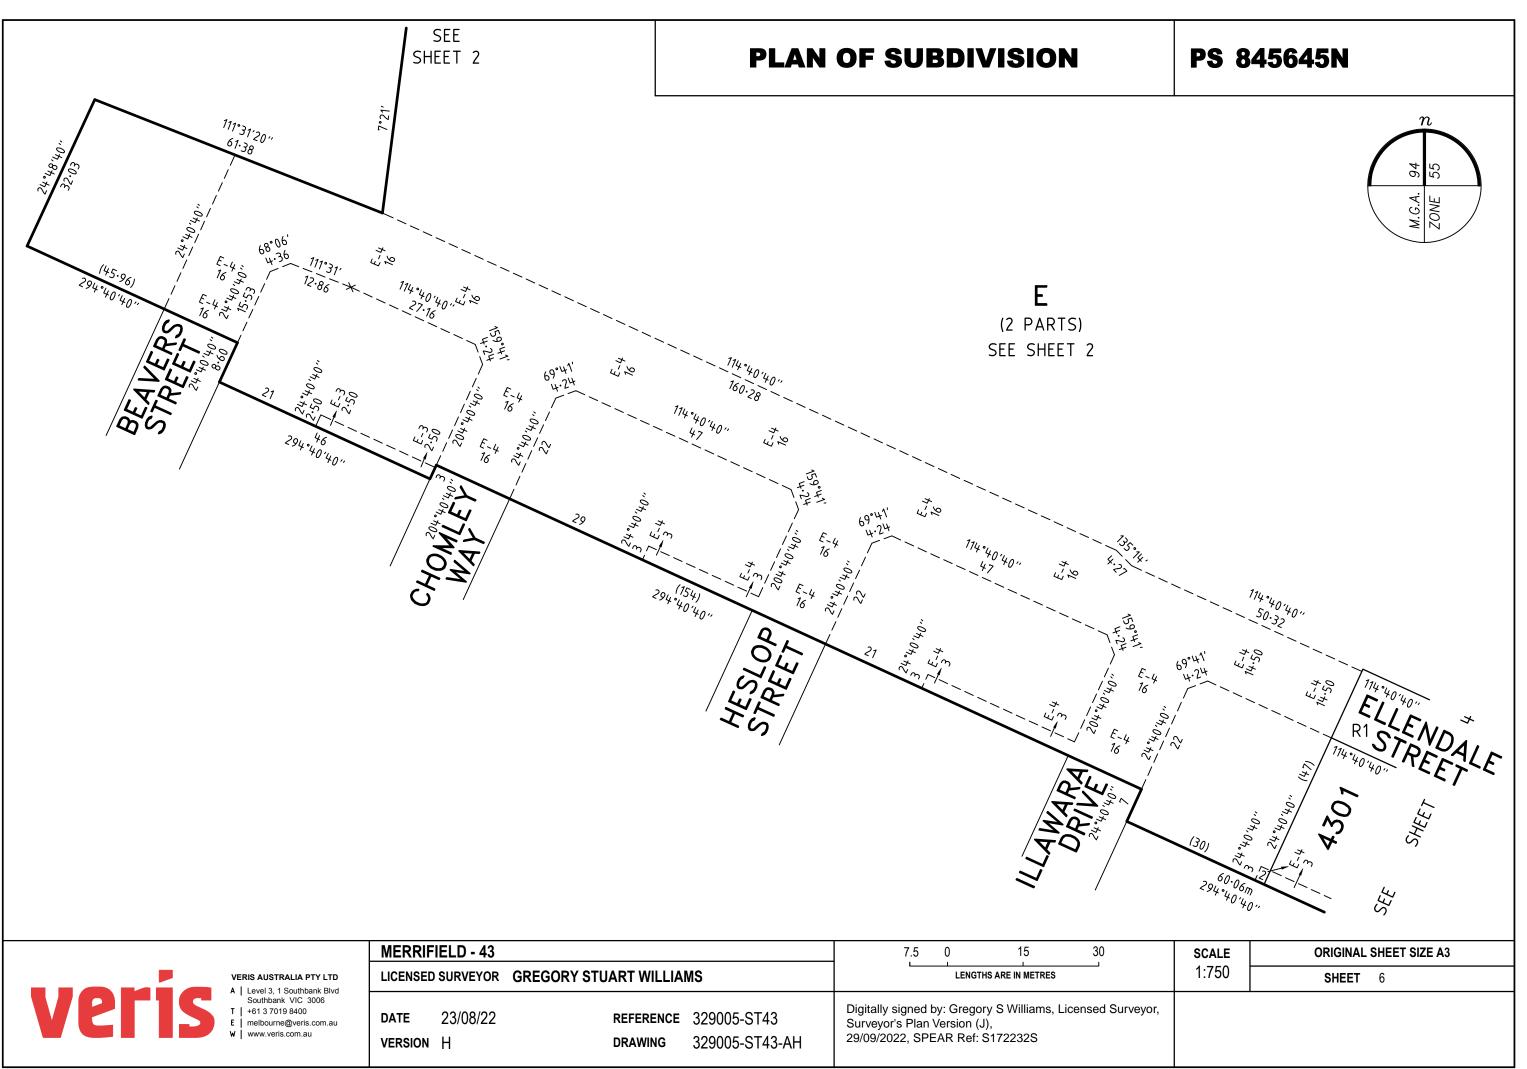

-----|--------------------------------------|
|                                                        | DATE 23/08/22 REFERENCE 32900                                                                                                  | )5-ST43               | ORIGINAL SHEET SIZE A3               |
| VERIS AUSTRALIA PTY LTD<br>A Level 3, 1 Southbank Blvd | VERSION H DRAWING 32900                                                                                                        | 5-ST43-AH             | SHEET 5                              |
| Veris.com.au                                           | Digitally signed by: Gregory S Williams, Licensed Surveyor,<br>Surveyor's Plan Version (J),<br>29/09/2022, SPEAR Ref: S172232S |                       |                                      |



|                                                                                            | MERRIFIELD - 43            |                                                            | 7.5 0 15 30                                                                                                                    |
|--------------------------------------------------------------------------------------------|----------------------------|------------------------------------------------------------|--------------------------------------------------------------------------------------------------------------------------------|
| VERIS AUSTRALIA PTY LTD<br>A Level 3, 1 Southbank Blvd                                     | LICENSED SURVEYOR GREGORY  | STUART WILLIAMS