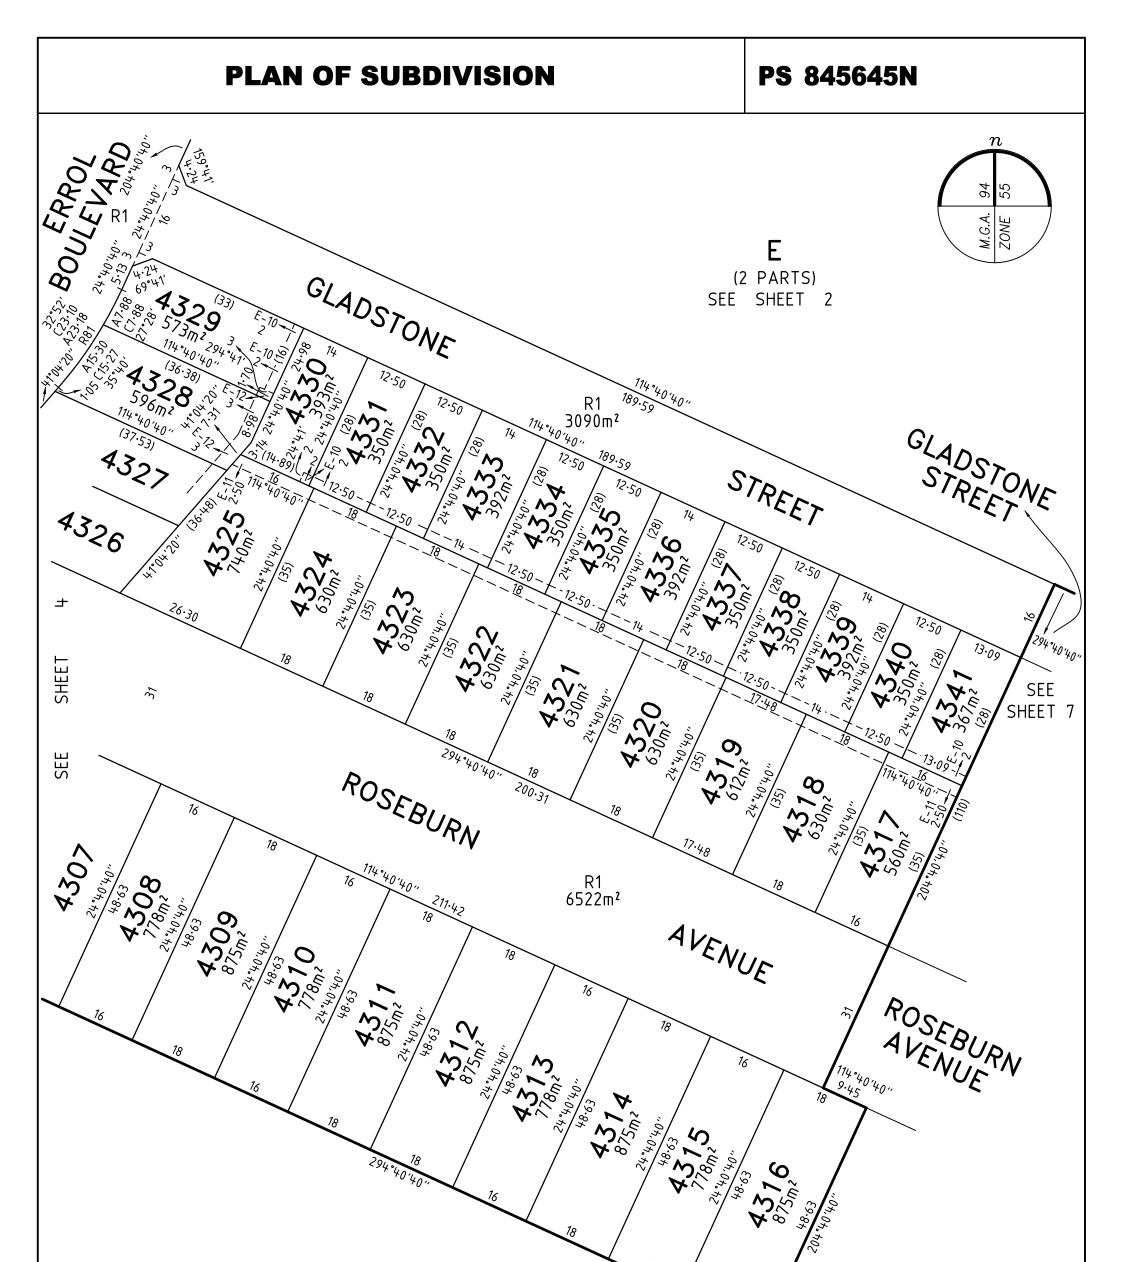

| BOULEVAR                                                                                        | <sup>3</sup><br><sup>3</sup><br><sup>3</sup><br><sup>3</sup><br><sup>3</sup><br><sup>3</sup><br><sup>6</sup><br><sup>2</sup><br><sup>6</sup><br><sup>2</sup><br><sup>6</sup><br><sup>2</sup><br><sup>6</sup><br><sup>2</sup><br><sup>6</sup><br><sup>2</sup><br><sup>6</sup><br><sup>2</sup><br><sup>6</sup><br><sup>2</sup><br><sup>6</sup><br><sup>2</sup><br><sup>6</sup><br><sup>2</sup><br><sup>6</sup><br><sup>2</sup><br><sup>6</sup><br><sup>2</sup><br><sup>6</sup><br><sup>2</sup><br><sup>6</sup><br><sup>2</sup><br><sup>6</sup><br><sup>2</sup><br><sup>6</sup><br><sup>2</sup><br><sup>6</sup><br><sup>2</sup><br><sup>6</sup><br><sup>2</sup><br><sup>6</sup><br><sup>2</sup><br><sup>6</sup><br><sup>2</sup><br><sup>6</sup><br><sup>2</sup><br><sup>6</sup><br><sup>2</sup><br><sup>6</sup><br><sup>2</sup><br><sup>6</sup><br><sup>2</sup><br><sup>6</sup><br><sup>2</sup><br><sup>6</sup><br><sup>2</sup><br><sup>6</sup><br><sup>2</sup><br><sup>6</sup><br><sup>2</sup><br><sup>6</sup><br><sup>2</sup><br><sup>6</sup><br><sup>2</sup><br><sup>6</sup><br><sup>2</sup><br><sup>6</sup><br><sup>2</sup><br><sup>6</sup><br><sup>2</sup><br><sup>6</sup><br><sup>2</sup><br><sup>2</sup><br><sup>6</sup><br><sup>2</sup><br><sup>2</sup><br><sup>6</sup><br><sup>2</sup><br><sup>2</sup><br><sup>6</sup><br><sup>2</sup><br><sup>2</sup><br><sup>2</sup><br><sup>6</sup><br><sup>2</sup><br><sup>2</sup><br><sup>2</sup><br><sup>2</sup><br><sup>2</sup><br><sup>2</sup><br><sup>2</sup><br><sup>2</sup><br><sup>2</sup><br><sup>2</sup> |                                                                         |
|-------------------------------------------------------------------------------------------------|--------------------------------------------------------------------------------------------------------------------------------------------------------------------------------------------------------------------------------------------------------------------------------------------------------------------------------------------------------------------------------------------------------------------------------------------------------------------------------------------------------------------------------------------------------------------------------------------------------------------------------------------------------------------------------------------------------------------------------------------------------------------------------------------------------------------------------------------------------------------------------------------------------------------------------------------------------------------------------------------------------------------------------------------------------------------------------------------------------------------------------------------------------------------------------------------------------------------------------------------------------------------------------------------------------------------------------------------------------------------------------------------------------------------------------------------------------------------------------------------------------------------------------------------------------------|-------------------------------------------------------------------------|
| MERRIFIELD - 43                                                                                 | LICENSED SURVEYOR GREGORY STUART WILLIAMS                                                                                                                                                                                                                                                                                                                                                                                                                                                                                                                                                                                                                                                                                                                                                                                                                                                                                                                                                                                                                                                                                                                                                                                                                                                                                                                                                                                                                                                                                                                    | SCALE     7.5     0     15     30       1:750     LENGTHS ARE IN METRES |
|                                                                                                 | DATE 23/08/22 REFERENCE 32900                                                                                                                                                                                                                                                                                                                                                                                                                                                                                                                                                                                                                                                                                                                                                                                                                                                                                                                                                                                                                                                                                                                                                                                                                                                                                                                                                                                                                                                                                                                                | 05-ST43 ORIGINAL SHEET SIZE A3                                          |
| VERIS AUSTRALIA PTY LTD<br>A Level 3, 1 Southbank Blvd                                          | VERSION H DRAWING 32900                                                                                                                                                                                                                                                                                                                                                                                                                                                                                                                                                                                                                                                                                                                                                                                                                                                                                                                                                                                                                                                                                                                                                                                                                                                                                                                                                                                                                                                                                                                                      | 05-ST43-AH SHEET 4                                                      |
| Southbank VIC 3006<br>T   +61 3 7019 8400<br>E   melbourne@veris.com.au<br>W   www.veris.com.au | Digitally signed by: Gregory S Williams, Licensed Surveyor,<br>Surveyor's Plan Version (J),<br>29/09/2022, SPEAR Ref: S172232S                                                                                                                                                                                                                                                                                                                                                                                                                                                                                                                                                                                                                                                                                                                                                                                                                                                                                                                                                                                                                                                                                                                                                                                                                                                                                                                                                                                                                               |                                                                         |