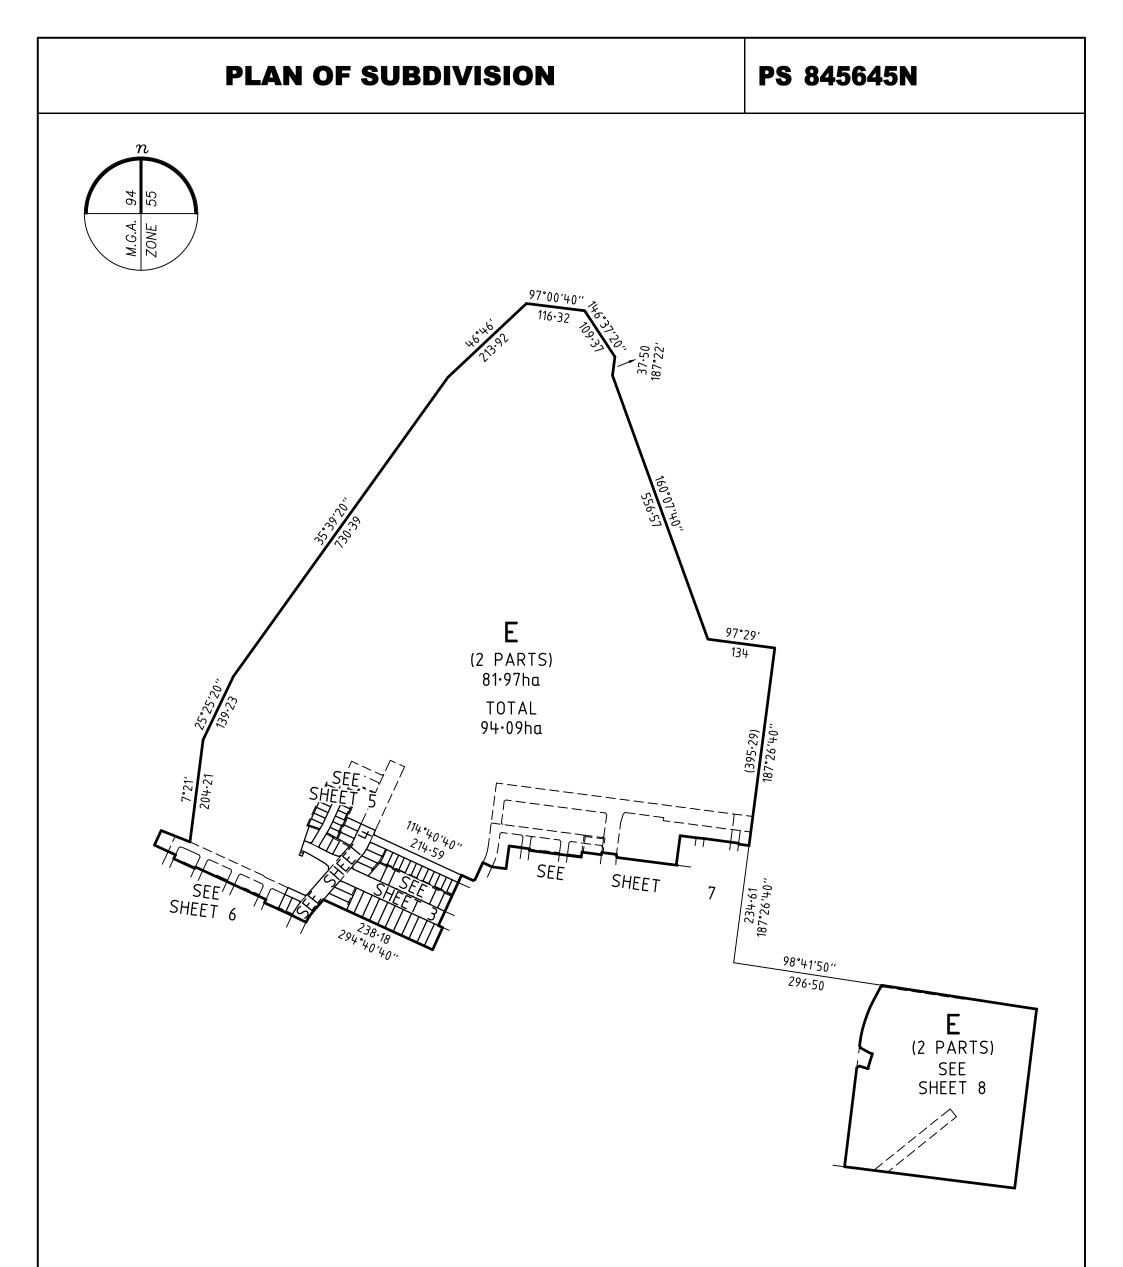

| MERRIFIELD - 43 |                                                                                                 | LICENSED   | SURVEYOR GREGORY                                                          | STUART WIL      | LIAMS  | <b>SCALE</b><br>1:750 | 7.5<br> | 0<br>LENGTHS | 15<br>ARE IN METRES | 30 |
|-----------------|-------------------------------------------------------------------------------------------------|------------|---------------------------------------------------------------------------|-----------------|--------|-----------------------|---------|--------------|---------------------|----|
| _               |                                                                                                 | DATE       | 23/08/22                                                                  | REFERENCE       | 32900  | 5-ST43                |         | ORIGINAL     | SHEET SIZE A3       |    |
|                 | VERIS AUSTRALIA PTY LTD<br>A Level 3, 1 Southbank Blvd                                          | VERSION    | Н                                                                         | DRAWING         | 32900  | 5-ST43-AH             |         | SHEET        | 3                   |    |
| VELIS           | Southbank VIC 3006<br>T   +61 3 7019 8400<br>E   melbourne@veris.com.au<br>W   www.veris.com.au | Surveyor's | gned by: Gregory S William<br>Plan Version (J),<br>2, SPEAR Ref: S172232S | s, Licensed Sur | veyor, |                       |         |              |                     |    |