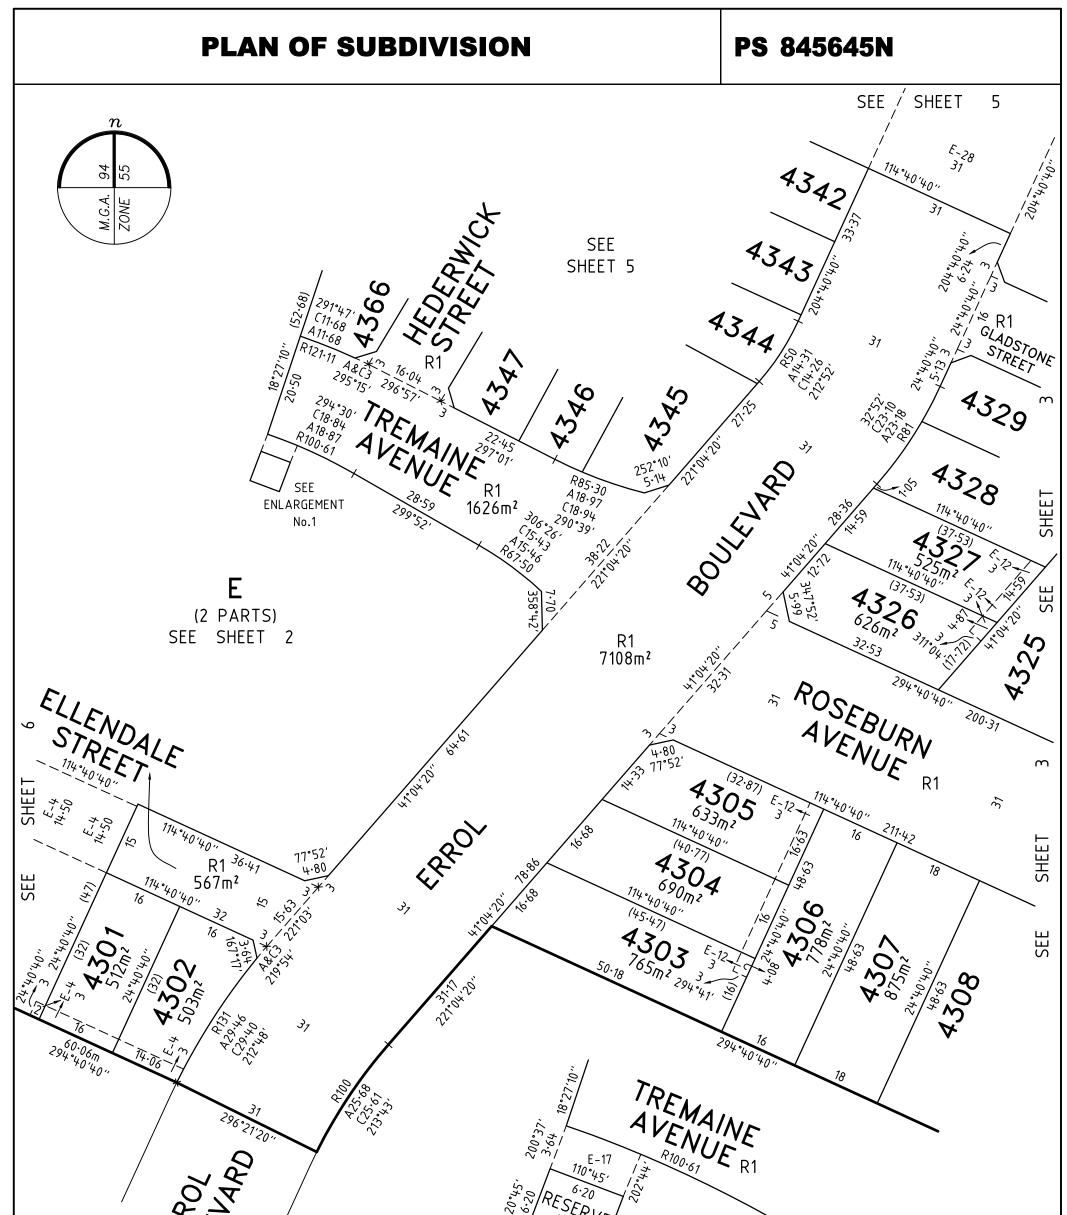

| AV  | MAINE<br>NUE R | 2.45 8.00<br>07.<br>1 | $\begin{array}{c} 75.97 (12.99) \\ 75.97 (12.99) \\ 413 \\ 5.14 \\ 7 \\ 7 \\ 7 \\ 7 \\ 7 \\ 7 \\ 7 \\ 7 \\ 7 \\ $ |
|-----|----------------|-----------------------|-------------------------------------------------------------------------------------------------------------------|
| SEE | SHEET          | 4                     | 290.394<br>71 <sup>101</sup> 44                                                                                   |