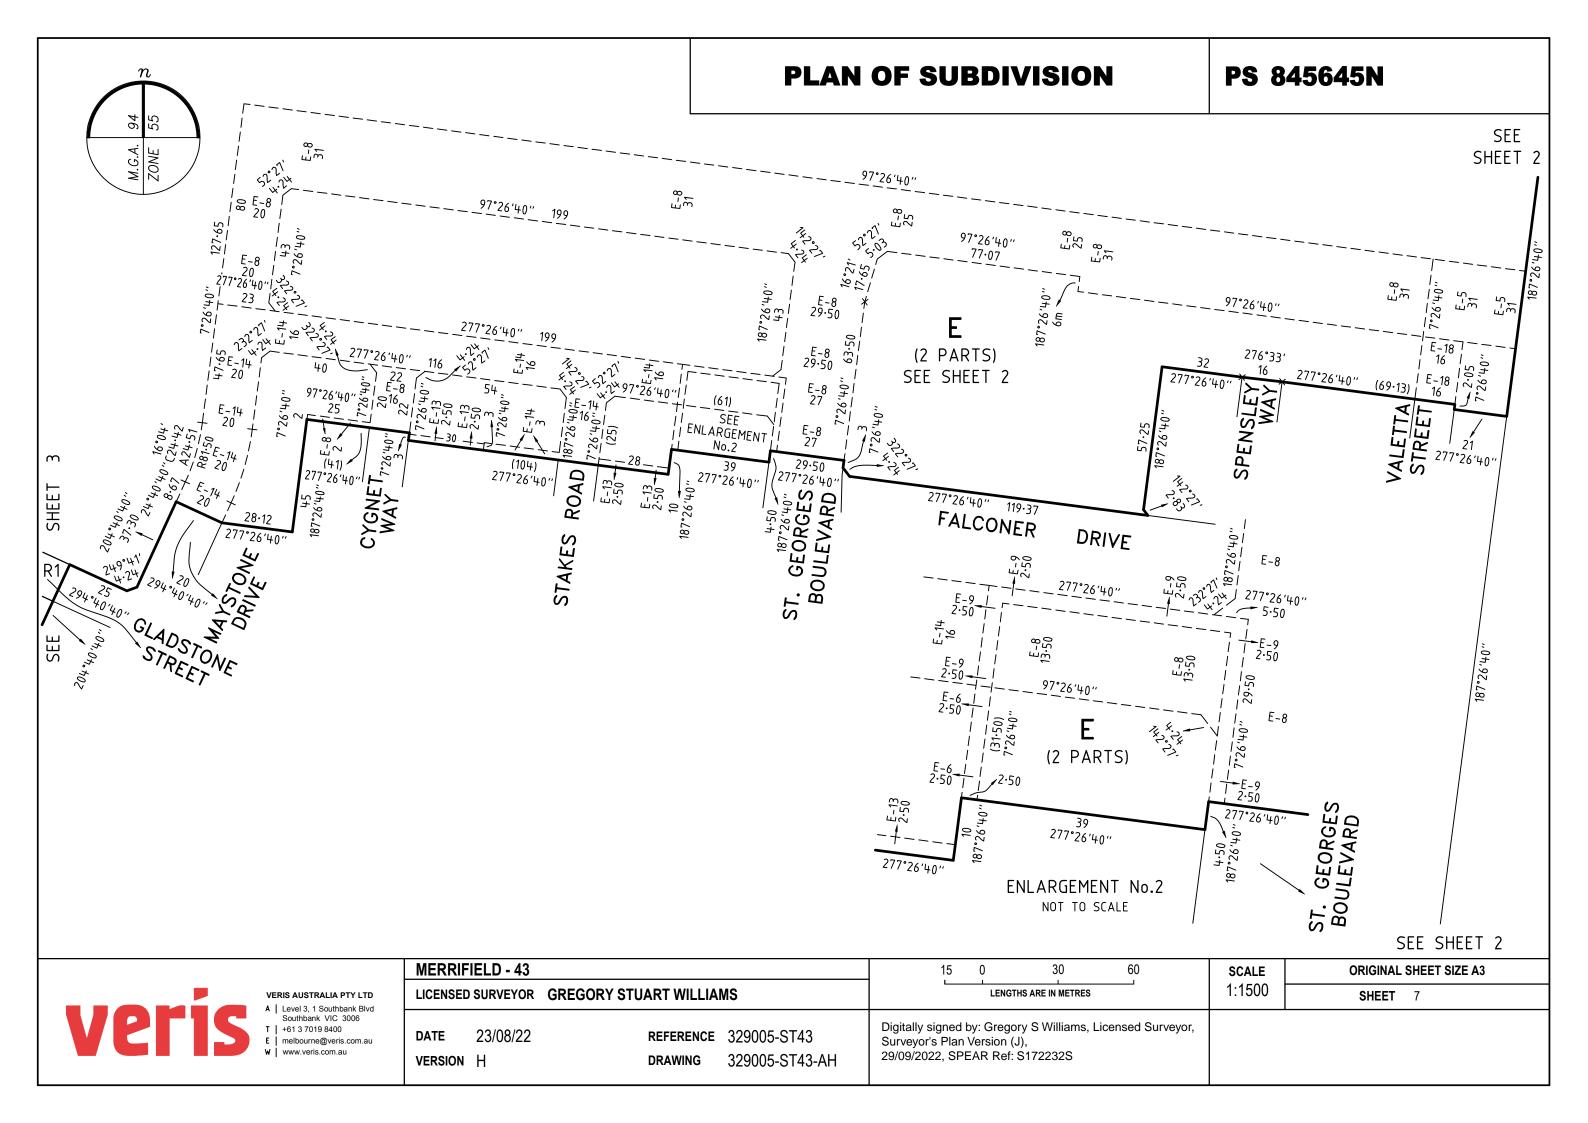

----------------------------------------|--------------------------------------------------------------------------------------------------------------------------------|
| VERIS AUSTRALIA PTY LTD<br>A Level 3, 1 Southbank Blvd                                     | LICENSED SURVEYOR GREGORY  | STUART WILLIAMS                                            | LENGTHS ARE IN METRES                                                                                                          |
| V P P Southbank VIC 3006   T +61 3 7019 8400 F melbourne@veris.com.au   W www.veris.com.au | date 23/08/22<br>version H | REFERENCE     329005-ST43       DRAWING     329005-ST43-AH | Digitally signed by: Gregory S Williams, Licensed Surveyor,<br>Surveyor's Plan Version (J),<br>29/09/2022, SPEAR Ref: S172232S |





|                 | ENLA                                                                                            | ARGEMENT No.5<br>NOT TO SCALE                                                                            |                   |                        |                                  |    |
|-----------------|-------------------------------------------------------------------------------------------------|----------------------------------------------------------------------------------------------------------|-------------------|------------------------|----------------------------------|----|
| MERRIFIELD - 43 |                                                                                                 | LICENSED SURVEYOR GREGOR