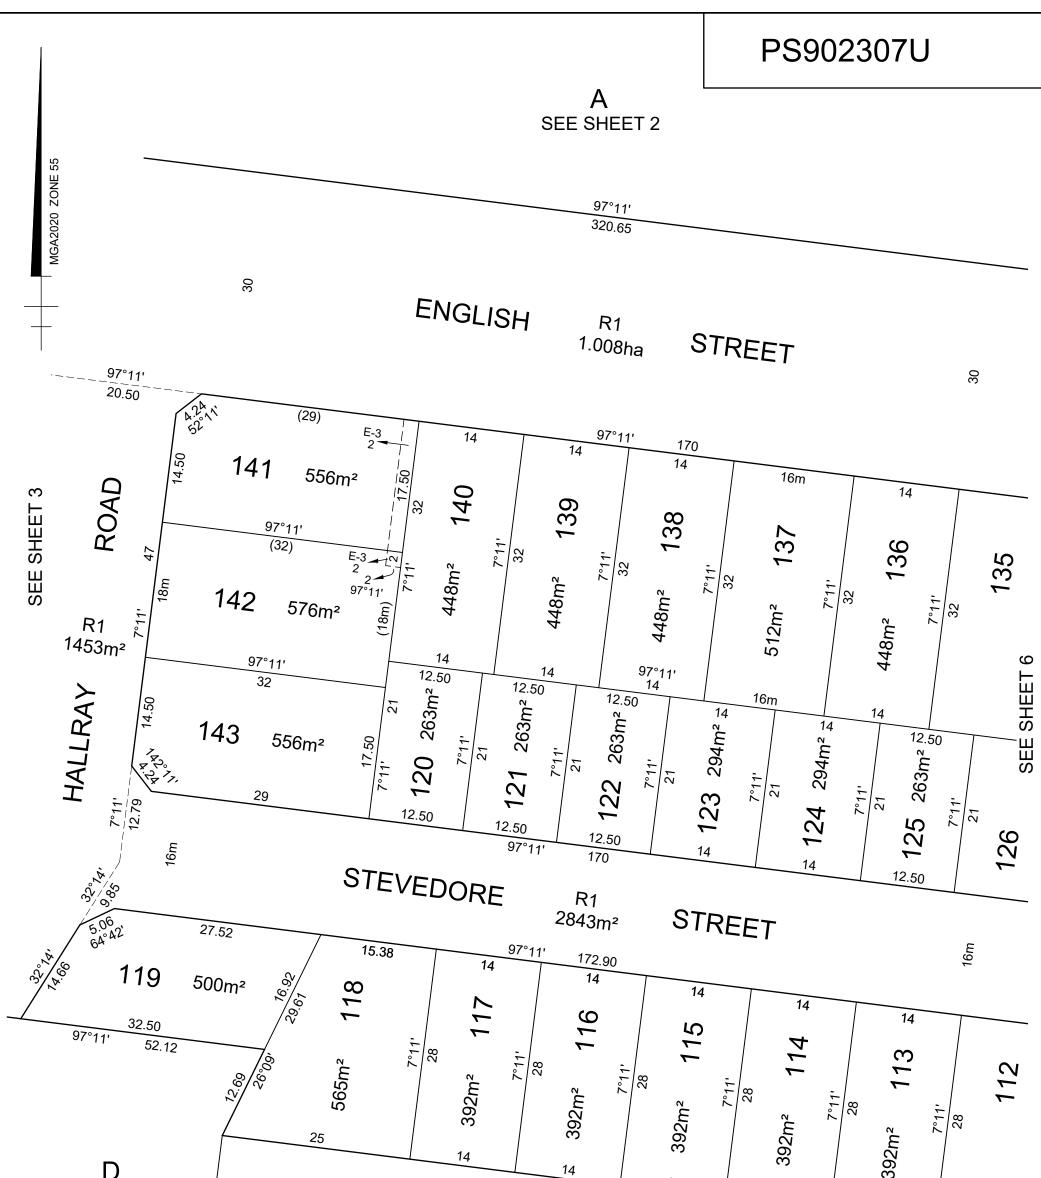

| TAYLARS                                                                                                                                                             | scale<br>1:1500 | 15 0 15 30 45 60                                                                  | ORIGINAL SHEET<br>SIZE: A3                                                     | Ref. 01091-RES-S1<br>Ver. 17 | SHEET 4 |
|---------------------------------------------------------------------------------------------------------------------------------------------------------------------|-----------------|-----------------------------------------------------------------------------------|--------------------------------------------------------------------------------|------------------------------|---------|
| Urban Development   Built Environments   Infrastructure<br>8 / 270 Ferntree Gully Road, Notting Hill, Victoria, 3168<br>Tel: 61 3 9501 2800   Web: taylorsds.com.au | Surveyor's Plan | by: Damian Leo Slattery, Licensed Surveyor,<br>Version (17),<br>EAR Ref: S193058E | Digitally signed by:<br>Hume City Council,<br>05/03/2024,<br>SPEAR Ref: S19305 | 8E                           |         |