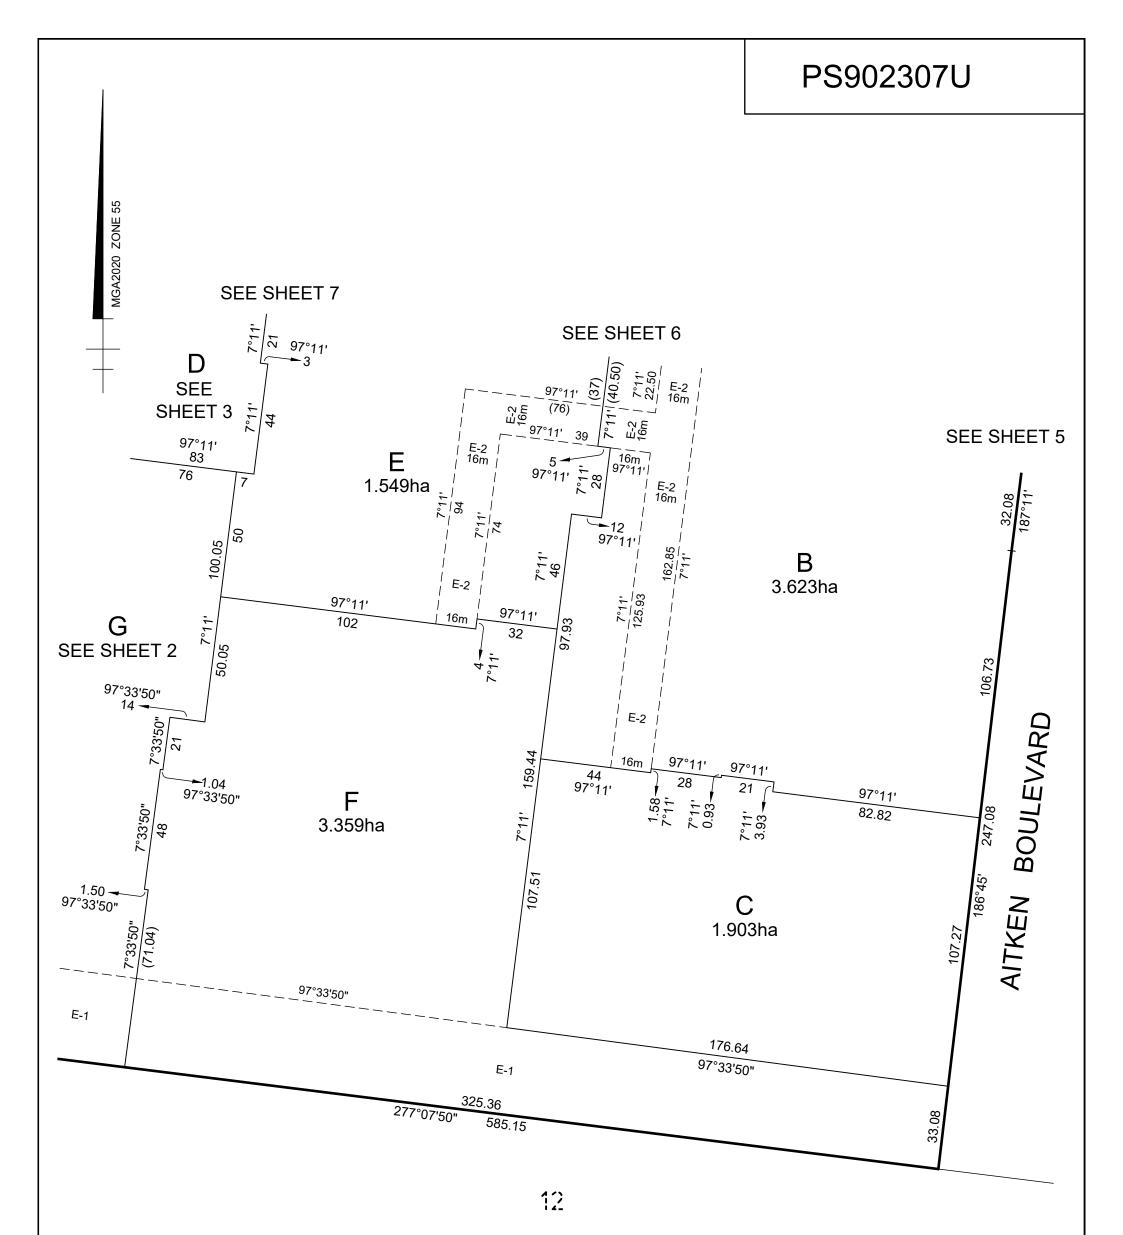

| E<br>SEE SHEET 4                                                                                                                                                    |                 | $ \begin{array}{c ccccccccccccccccccccccccccccccccccc$                                 | °11' (48)                                                                      | <sup>18</sup> m <sup>2</sup> <sup>2</sup><br>B<br>E SHEET 4 |         |
|---------------------------------------------------------------------------------------------------------------------------------------------------------------------|-----------------|----------------------------------------------------------------------------------------|--------------------------------------------------------------------------------|-------------------------------------------------------------|---------|
| TAYLORS                                                                                                                                                             | scale<br>1:500  | 5 0 5 10 15 20<br>LL. LENGTHS ARE IN METRES                                            | ORIGINAL SHEET<br>SIZE: A3                                                     | Ref. 01091-RES-S1<br>Ver. 17                                | SHEET 6 |
| Urban Development   Built Environments   Infrastructure<br>8 / 270 Ferntree Gully Road, Notting Hill, Victoria, 3168<br>Tel: 61 3 9501 2800   Web: taylorsds.com.au | Surveyor's Plan | l by: Damian Leo Slattery, Licensed Surveyor,<br>n Version (17),<br>PEAR Ref: S193058E | Digitally signed by:<br>Hume City Council,<br>05/03/2024,<br>SPEAR Ref: S19305 | 8E                                                          |         |