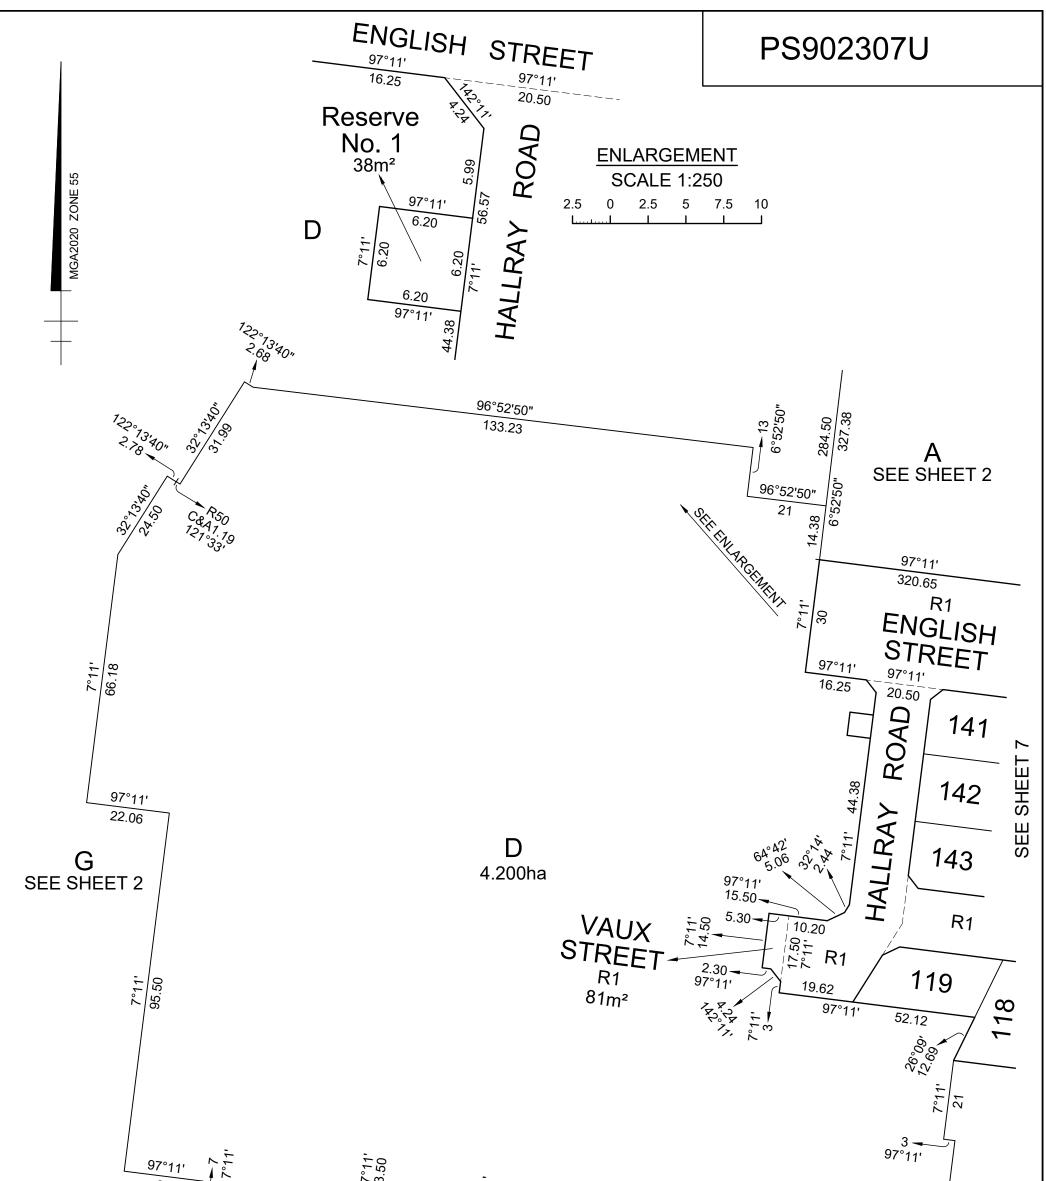

| 21<br><u>97°11'</u><br>48                                                                                                                                           | 97°11'<br>97°11'<br>21<br>97°11'<br>44                                                                                                                                                                                                                                                                                                                                                                                                                                                                                                                                                                                                                                                                                                                                                                                                                                                                                                                                                                                                                                                                                                                                                                                                                                                                                                                                                                                                                                                                                                                                  | 97°11' 83<br>76<br><i>1<sup>1</sup></i><br><sup>1</sup><br><sup>1</sup><br><sup>1</sup><br><sup>1</sup><br><sup>0</sup><br><sup>1</sup><br><sup>1</sup><br><sup>1</sup><br><sup>1</sup><br><sup>1</sup><br><sup>1</sup><br><sup>1</sup><br><sup>1</sup><br><sup>1</sup><br><sup>1</sup> |
|---------------------------------------------------------------------------------------------------------------------------------------------------------------------|-------------------------------------------------------------------------------------------------------------------------------------------------------------------------------------------------------------------------------------------------------------------------------------------------------------------------------------------------------------------------------------------------------------------------------------------------------------------------------------------------------------------------------------------------------------------------------------------------------------------------------------------------------------------------------------------------------------------------------------------------------------------------------------------------------------------------------------------------------------------------------------------------------------------------------------------------------------------------------------------------------------------------------------------------------------------------------------------------------------------------------------------------------------------------------------------------------------------------------------------------------------------------------------------------------------------------------------------------------------------------------------------------------------------------------------------------------------------------------------------------------------------------------------------------------------------------|-----------------------------------------------------------------------------------------------------------------------------------------------------------------------------------------------------------------------------------------------------------------------------------------|
| TAYLORS                                                                                                                                                             | SCALE         10         0         10         20         30         40           1:1000         Lengths are in metres         Lengt | ORIGINAL SHEET Ref. 01091-RES-S1<br>SIZE: A3 Ver. 17 SHEET 3                                                                                                                                                                                                                            |
| Urban Development   Built Environments   Infrastructure<br>8 / 270 Ferntree Gully Road, Notting Hill, Victoria, 3168<br>Tel: 61 3 9501 2800   Web: taylorsds.com.au | Digitally signed by: Damian Leo Slattery, Licensed Surveyor,<br>Surveyor's Plan Version (17),<br>13/02/2024, SPEAR Ref: S193058E                                                                                                                                                                                                                                                                                                                                                                                                                                                                                                                                                                                                                                                                                                                                                                                                                                                                                                                                                                                                                                                                                                                                                                                                                                                                                                                                                                                                                                        | Digitally signed by:<br>Hume City Council,<br>05/03/2024,<br>SPEAR Ref: S193058E                                                                                                                                                                                                        |