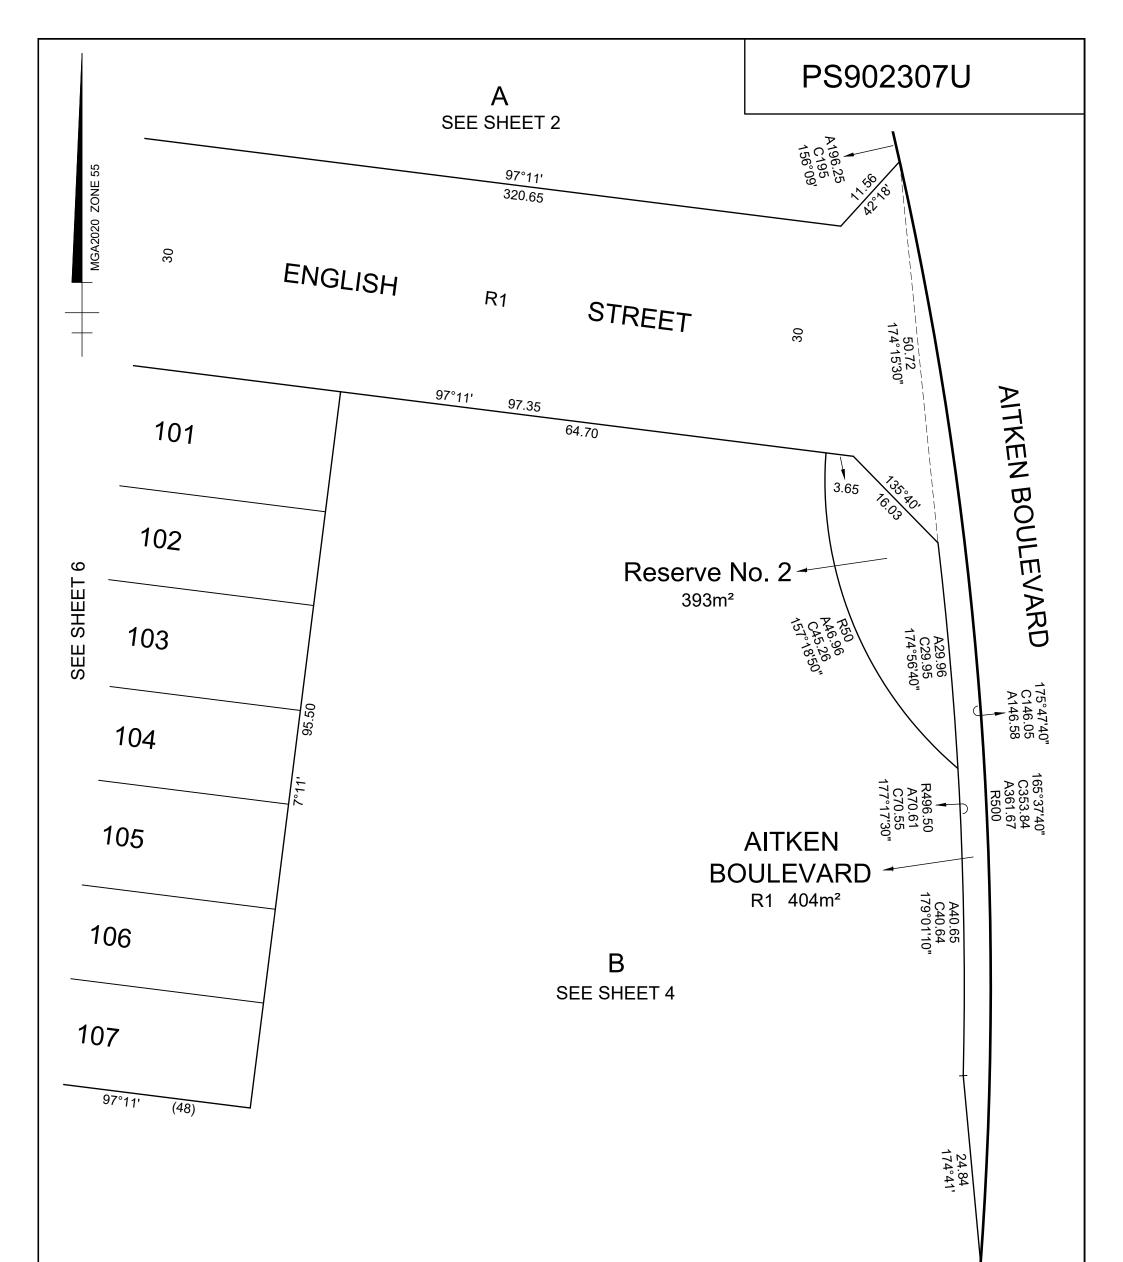

| TAYLARS                                                                                                                                                             | scale<br>1:1500 | 15 0 15 30 45 60                                                                  | ORIGINAL SHEET<br>SIZE: A3                                                     | Ref. 01091-RES-S1<br>Ver. 17 | SHEET 4 |
|---------------------------------------------------------------------------------------------------------------------------------------------------------------------|-----------------|-----------------------------------------------------------------------------------|--------------------------------------------------------------------------------|------------------------------|---------|
| Urban Development   Built Environments   Infrastructure<br>8 / 270 Ferntree Gully Road, Notting Hill, Victoria, 3168<br>Tel: 61 3 9501 2800   Web: taylorsds.com.au | Surveyor's Plan | by: Damian Leo Slattery, Licensed Surveyor,<br>Version (17),<br>EAR Ref: S193058E | Digitally signed by:<br>Hume City Council,<br>05/03/2024,<br>SPEAR Ref: S19305 | 8E                           |         |