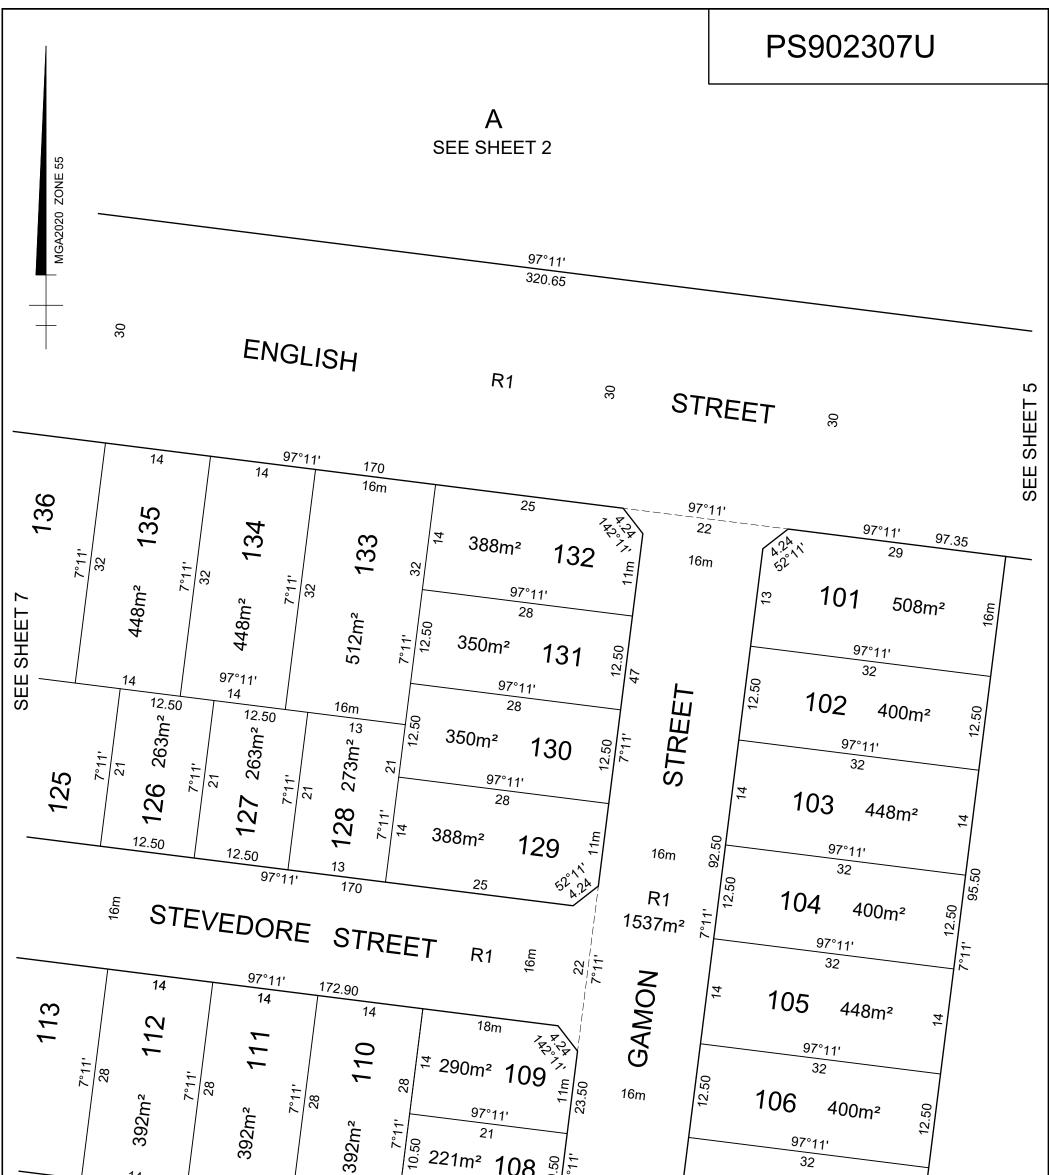

| SEE SHEET 3                                                                                                                                                         | 97°11' 137 14 14                                                                                                                                                                                                                             |       |
|---------------------------------------------------------------------------------------------------------------------------------------------------------------------|----------------------------------------------------------------------------------------------------------------------------------------------------------------------------------------------------------------------------------------------|-------|
| 97°11'<br>                                                                                                                                                          | E<br>SEE SHEET 4                                                                                                                                                                                                                             |       |
| TAYLORS                                                                                                                                                             | SCALE         5         0         5         10         15         20         ORIGINAL SHEET         Ref.         01091-RES-S1         SHE           1:500         LENGTHS ARE IN METRES         SIZE: A3         Ver.         17         SHE | EET 7 |
| Urban Development   Built Environments   Infrastructure<br>8 / 270 Ferntree Gully Road, Notting Hill, Victoria, 3168<br>Tel: 61 3 9501 2800   Web: taylorsds.com.au | Digitally signed by: Damian Leo Slattery, Licensed Surveyor,<br>Surveyor's Plan Version (17),<br>13/02/2024, SPEAR Ref: S193058EDigitally signed by:<br>Hume City Council,<br>05/03/2024,<br>SPEAR Ref: S193058E                             |       |