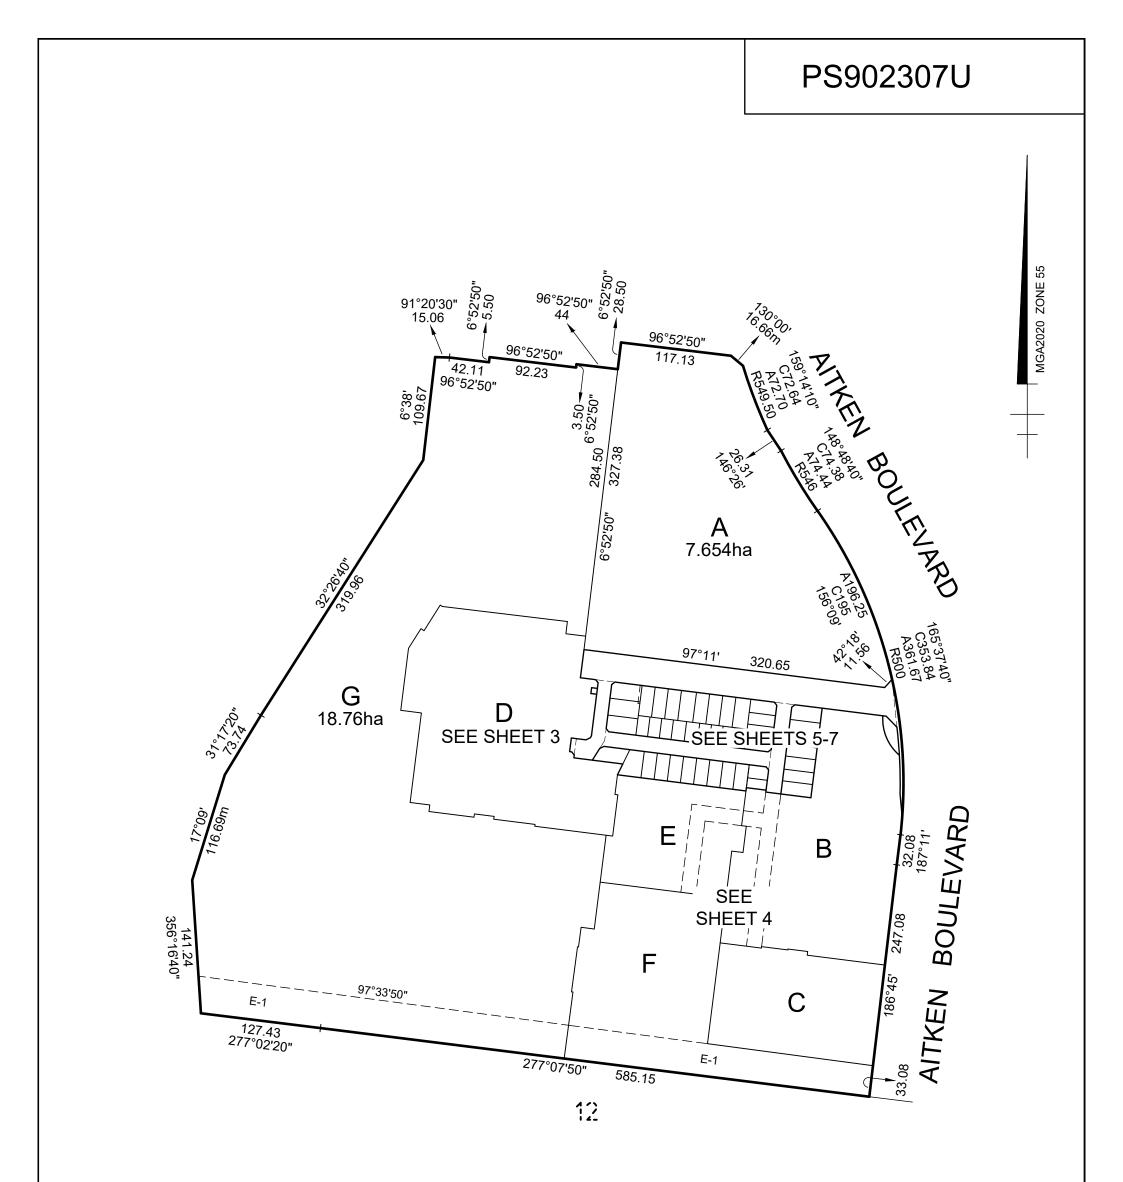

| TAYL                                                                                                                                                                | scale<br>1:4000 | 40 0 40 80 120 160                                                                | ORIGINAL SHEET<br>SIZE: A3                                                     | Ref. 01091-RES-S1<br>Ver. 17 | SHEET 2 |
|---------------------------------------------------------------------------------------------------------------------------------------------------------------------|-----------------|-----------------------------------------------------------------------------------|--------------------------------------------------------------------------------|------------------------------|---------|
| Urban Development   Built Environments   Infrastructure<br>8 / 270 Ferntree Gully Road, Notting Hill, Victoria, 3168<br>Tel: 61 3 9501 2800   Web: taylorsds.com.au | Surveyor's Plan | by: Damian Leo Slattery, Licensed Surveyor,<br>Version (17),<br>EAR Ref: S193058E | Digitally signed by:<br>Hume City Council,<br>05/03/2024,<br>SPEAR Ref: S19305 | 8E                           |         |