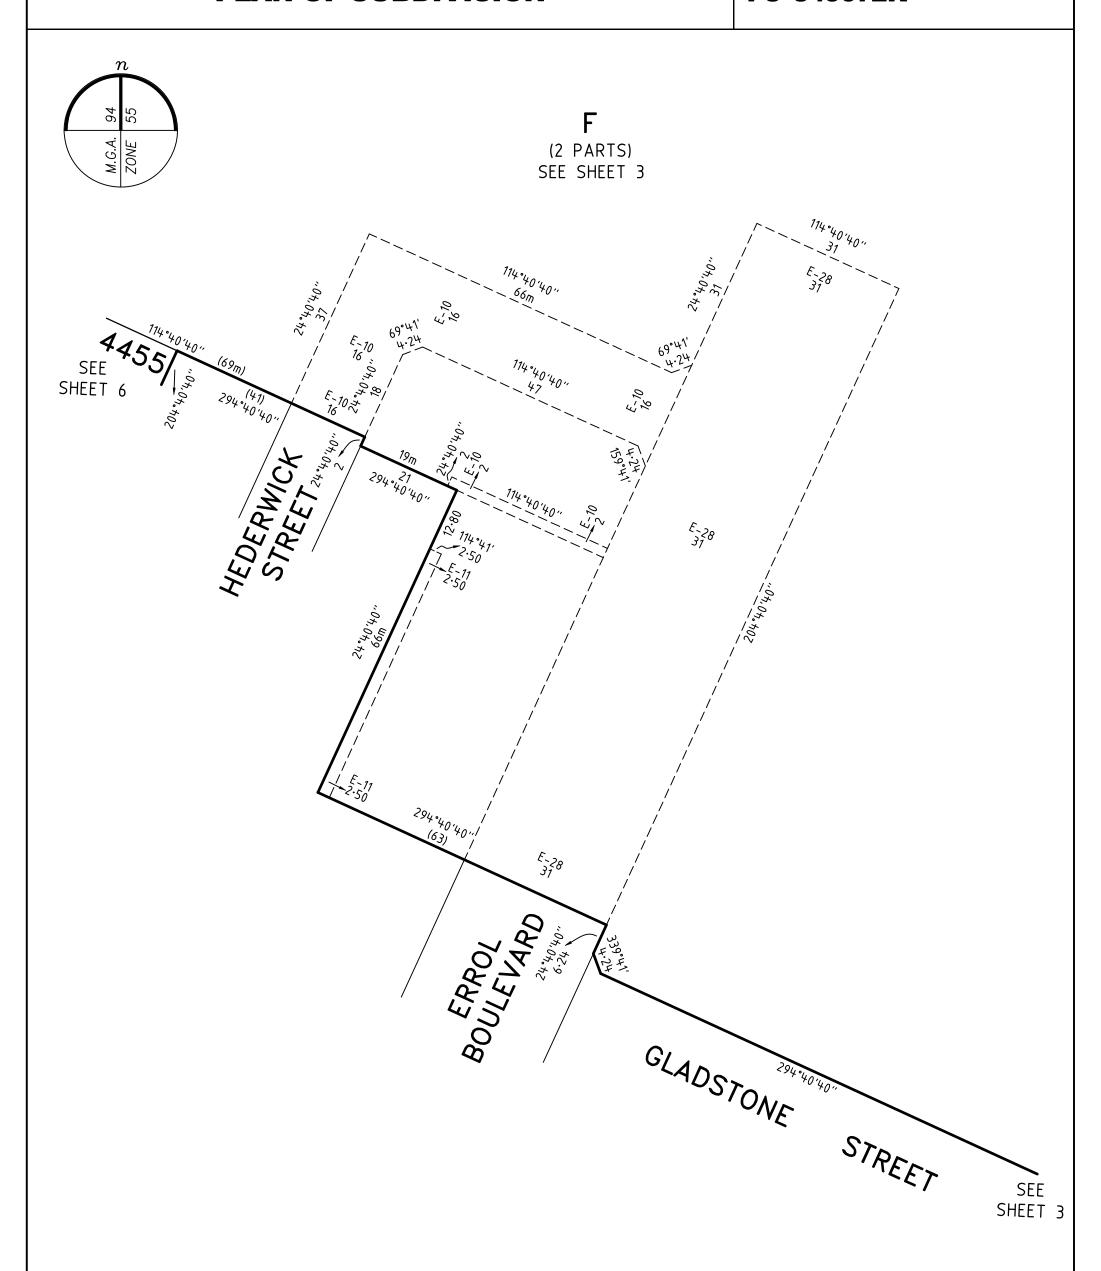

**SCALE** 1:7500

150 300 75 LENGTHS ARE IN METRES

12/05/23 DATE VERSION L

329005-ST44 REFERENCE 329005-ST44-AL **ORIGINAL SHEET SIZE A3** SHEET 3

Digitally signed by: Gregory S Williams, Licensed Surveyor, Surveyor's Plan Version (L), 12/05/2023, SPEAR Ref: S175030J