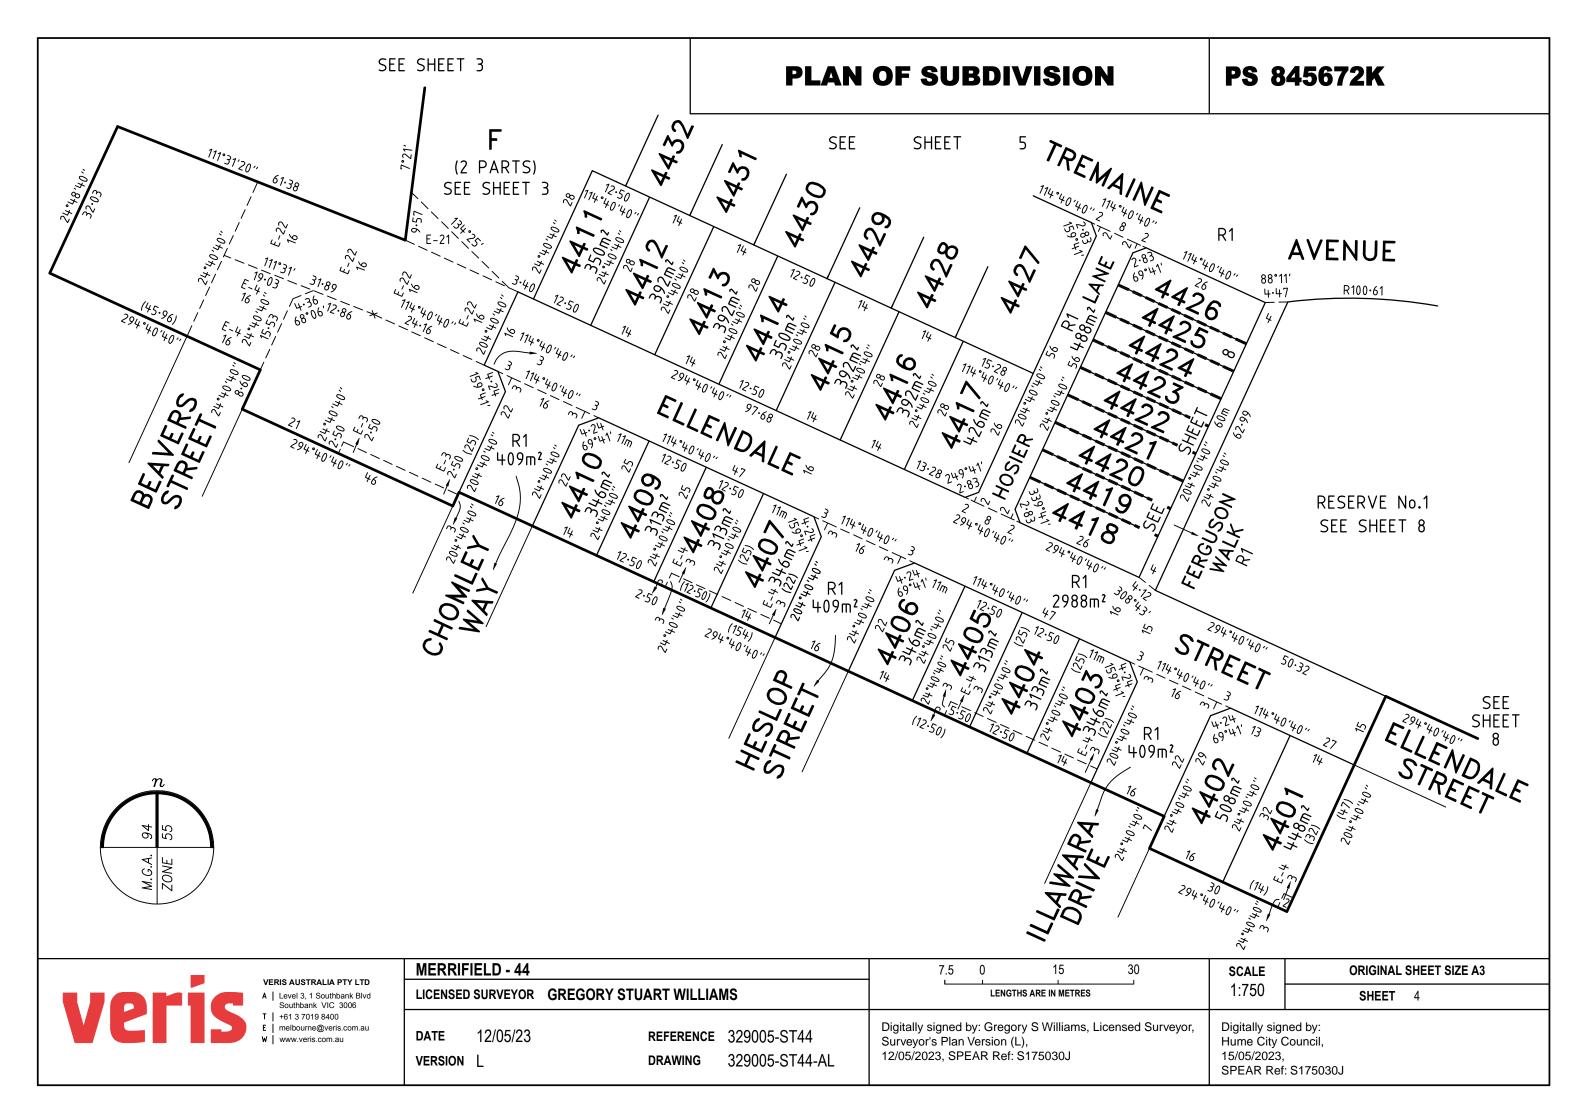

#### **PLAN OF SUBDIVISION EDITION PS 845672K LOCATION OF LAND** Council Name: Hume City Council PARISH: MICKLEHAM Council Reference Number: S009551 Planning Permit Reference: P21549 SPEAR Reference Number: S175030J TOWNSHIP: Certification SECTION: This plan is certified under section 11 (7) of the Subdivision Act 1988 **CROWN ALLOTMENT:** Date of original certification under section 6 of the Subdivision Act 1988: 14/06/2022 **CROWN PORTION:** 25, 26 & 28 (PARTS) Public Open Space TITLE REFERENCE: VOL 12465 FOL 435 A requirement for public open space under section 18 or 18A of the Subdivision Act 1988 has not been made Digitally signed by: Katrina Toogood for Hume City Council on 15/05/2023 **LAST PLAN** LOT E ON PS845645N **REFERENCE: POSTAL ADDRESS:** 450M-500 DONNYBROOK ROAD (at time of subdivision) MICKLEHAM 3064 **MGA 94 CO-ORDINATES:** Ε 315 200 **ZONE**: 55 (approx. centre of land in plan) 5 845 200 **VESTING OF ROADS AND/OR RESERVES NOTATIONS IDENTIFIER** COUNCIL/BODY/PERSON THIS+S-/ IS NOT A STAGED SUBDIVISION **STAGING** PLANNING PERMIT NO. P21549 ROAD R1 HUME CITY COUNCIL RESERVE No.1 HUME CITY COUNCIL **SURVEY** THIS PLAN IS / HS NOT BASED ON SURVEY VIDE BP3204G THIS SURVEY HAS BEEN CONNECTED TO PERMANENT MARKS NO(S) 11, 21, 222 & 289 (MICKLEHAM) IN PROCLAIMED SURVEY AREA NO. 74 4, 5, 39 & 70 (KALKALLO) **DEPTH LIMITATION** DOES NOT APPLY OTHER PURPOSE OF PLAN LAND SUBDIVIDED (EXCLUDING LOT F) - 4.477ha TO REMOVE THAT PART OF DRAINAGE & SEWERAGE EASEMENT E-4 ON PS845645N LOTS 1 TO 4400 AND LOTS A TO E (ALL INCLUSIVE) HAVE BEEN OMITTED FROM THIS PLAN. NOW CONTAINED IN ELLENDALE STREET, HESLOP STREET, ILLAWARA DRIVE AND CHOMLEY WAY ON THIS PLAN. EASEMENTS E-7 AND E-23 TO E-27 (BOTH INCLUSIVE) HAVE BEEN OMITTED FROM THIS PLAN. GROUNDS FOR REMOVAL OF EASEMENT BY AGREEMENT OF ALL INTERESTED PARTIES PURSUANT TO SECTION 6(1)(k)(iv) TANGENT POINTS ARE SHOWN THUS: OF THE SUBDIVISION ACT 1988. **EASEMENT INFORMATION** E - ENCUMBERING EASEMENT, CONDITION IN CROWN GRANT IN THE NATURE OF AN EASEMENT OR OTHER ENCUMBRANCE A - APPURTENANT EASEMENT LEGEND: **SUBJECT WIDTH PURPOSE ORIGIN** LAND BENEFITED/IN FAVOUR OF LAND (metres) SEE SHEET 2 **MERRIFIELD - 44** LICENSED SURVEYOR GREGORY STUART WILLIAMS 65 LOTS AND BALANCE LOT F **ORIGINAL SHEET SIZE A3** 12/05/23 329005-ST44 DATE **REFERENCE VERIS AUSTRALIA PTY LTD** A | Level 3, 1 Southbank Blvd 329005-ST44-AL SHEET 1 OF 11 SHEETS veris VERSION L **DRAWING** Southbank VIC 3006 T | +61 3 7019 8400 Digitally signed by: Gregory S Williams, Licensed Surveyor, E | melbourne@veris.com.au Surveyor's Plan Version (L),