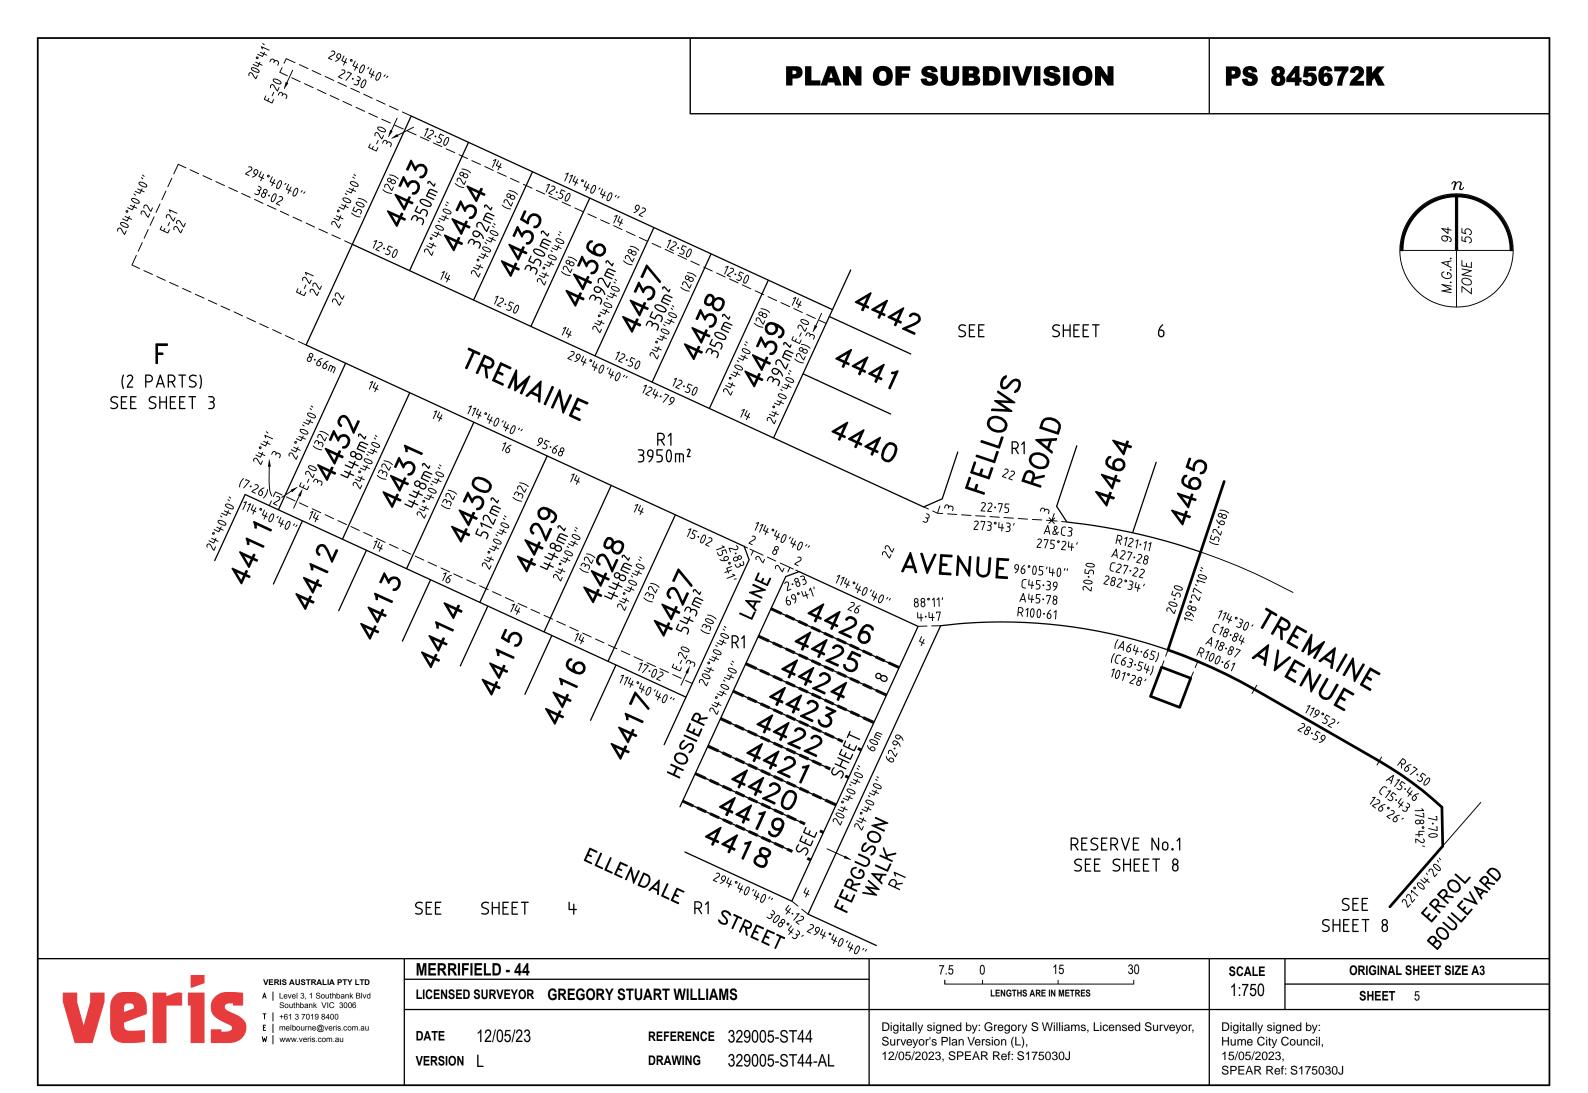

#### **PLAN OF SUBDIVISION EDITION PS 845672K LOCATION OF LAND** Council Name: Hume City Council PARISH: MICKLEHAM Council Reference Number: S009551 Planning Permit Reference: P21549 SPEAR Reference Number: S175030J TOWNSHIP: Certification SECTION: This plan is certified under section 11 (7) of the Subdivision Act 1988 **CROWN ALLOTMENT:** Date of original certification under section 6 of the Subdivision Act 1988: 14/06/2022 **CROWN PORTION:** 25, 26 & 28 (PARTS) Public Open Space TITLE REFERENCE: VOL 12465 FOL 435 A requirement for public open space under section 18 or 18A of the Subdivision Act 1988 has not been made Digitally signed by: Katrina Toogood for Hume City Council on 15/05/2023 **LAST PLAN** LOT E ON PS845645N **REFERENCE: POSTAL ADDRESS:** 450M-500 DONNYBROOK ROAD (at time of subdivision) MICKLEHAM 3064 **MGA 94 CO-ORDINATES:** Ε 315 200 **ZONE**: 55 (approx. centre of land in plan) 5 845 200 **VESTING OF ROADS AND/OR RESERVES NOTATIONS IDENTIFIER** COUNCIL/BODY/PERSON THIS+S-/ IS NOT A STAGED SUBDIVISION **STAGING** PLANNING PERMIT NO. P21549 ROAD R1 HUME CITY COUNCIL RESERVE No.1 HUME CITY COUNCIL **SURVEY** THIS PLAN IS / HS NOT BASED ON SURVEY VIDE BP3204G THIS SURVEY HAS BEEN CONNECTED TO PERMANENT MARKS NO(S) 11, 21, 222 & 289 (MICKLEHAM) IN PROCLAIMED SURVEY AREA NO. 74 4, 5, 39 & 70 (KALKALLO) **DEPTH LIMITATION** DOES NOT APPLY OTHER PURPOSE OF PLAN LAND SUBDIVIDED (EXCLUDING LOT F) - 4.477ha TO REMOVE THAT PART OF DRAINAGE & SEWERAGE EASEMENT E-4 ON PS845645N LOTS 1 TO 4400 AND LOTS A TO E (ALL INCLUSIVE) HAVE BEEN OMITTED FROM THIS PLAN. NOW CONTAINED IN ELLENDALE STREET, HESLOP STREET, ILLAWARA DRIVE AND CHOMLEY WAY ON THIS PLAN. EASEMENTS E-7 AND E-23 TO E-27 (BOTH INCLUSIVE) HAVE BEEN OMITTED FROM THIS PLAN. GROUNDS FOR REMOVAL OF EASEMENT BY AGREEMENT OF ALL INTERESTED PARTIES PURSUANT TO SECTION 6(1)(k)(iv) TANGENT POINTS ARE SHOWN THUS: OF THE SUBDIVISION ACT 1988. **EASEMENT INFORMATION** E - ENCUMBERING EASEMENT, CONDITION IN CROWN GRANT IN THE NATURE OF AN EASEMENT OR OTHER ENCUMBRANCE A - APPURTENANT EASEMENT LEGEND: **SUBJECT WIDTH PURPOSE ORIGIN** LAND BENEFITED/IN FAVOUR OF LAND (metres) SEE SHEET 2 **MERRIFIELD - 44** LICENSED SURVEYOR GREGORY STUART WILLIAMS 65 LOTS AND BALANCE LOT F **ORIGINAL SHEET SIZE A3** 12/05/23 329005-ST44 DATE **REFERENCE VERIS AUSTRALIA PTY LTD** A | Level 3, 1 Southbank Blvd 329005-ST44-AL SHEET 1 OF 11 SHEETS veris VERSION L **DRAWING** Southbank VIC 3006 T | +61 3 7019 8400 Digitally signed by: Gregory S Williams, Licensed Surveyor, E | melbourne@veris.com.au Surveyor's Plan Version (L),