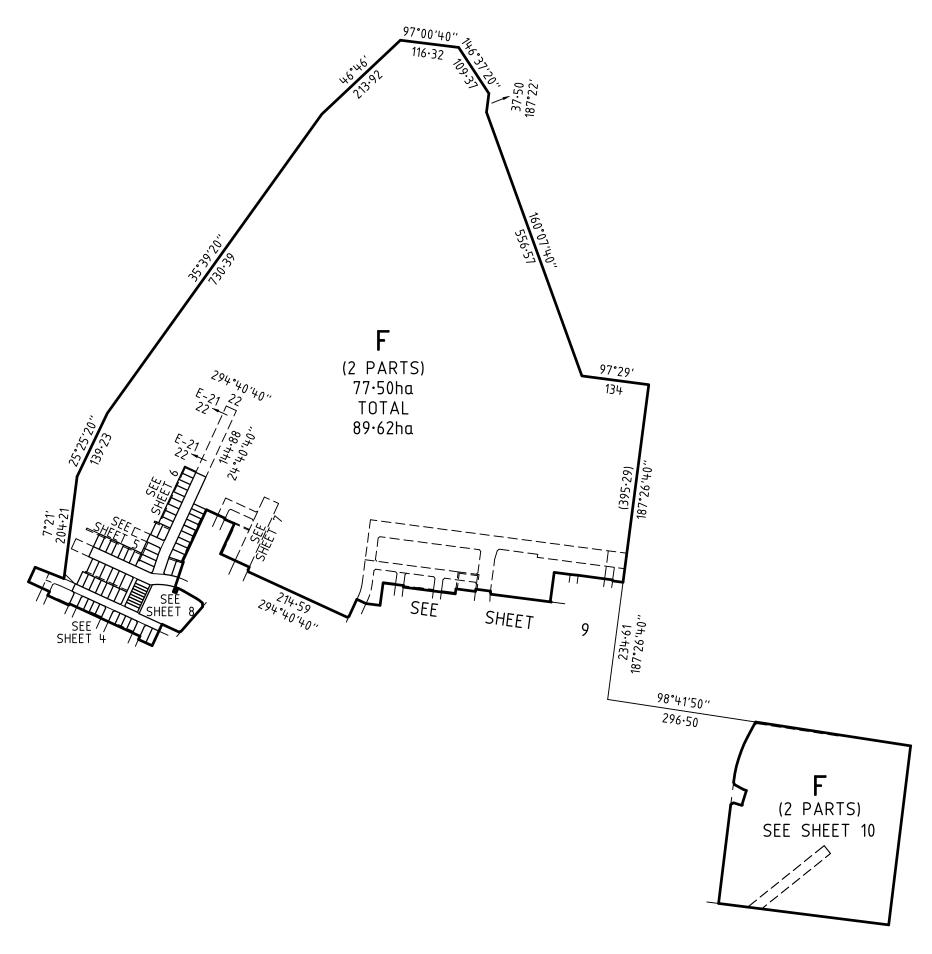

#### **PLAN OF SUBDIVISION EDITION PS 845672K LOCATION OF LAND** Council Name: Hume City Council PARISH: MICKLEHAM Council Reference Number: S009551 Planning Permit Reference: P21549 SPEAR Reference Number: S175030J TOWNSHIP: Certification SECTION: This plan is certified under section 11 (7) of the Subdivision Act 1988 **CROWN ALLOTMENT:** Date of original certification under section 6 of the Subdivision Act 1988: 14/06/2022 **CROWN PORTION:** 25, 26 & 28 (PARTS) Public Open Space TITLE REFERENCE: VOL 12465 FOL 435 A requirement for public open space under section 18 or 18A of the Subdivision Act 1988 has not been made Digitally signed by: Katrina Toogood for Hume City Council on 15/05/2023 **LAST PLAN** LOT E ON PS845645N **REFERENCE: POSTAL ADDRESS:** 450M-500 DONNYBROOK ROAD (at time of subdivision) MICKLEHAM 3064 **MGA 94 CO-ORDINATES:** Ε 315 200 **ZONE**: 55 (approx. centre of land in plan) 5 845 200 **VESTING OF ROADS AND/OR RESERVES NOTATIONS IDENTIFIER** COUNCIL/BODY/PERSON THIS+S-/ IS NOT A STAGED SUBDIVISION **STAGING** PLANNING PERMIT NO. P21549 ROAD R1 HUME CITY COUNCIL RESERVE No.1 HUME CITY COUNCIL **SURVEY** THIS PLAN IS / HS NOT BASED ON SURVEY VIDE BP3204G THIS SURVEY HAS BEEN CONNECTED TO PERMANENT MARKS NO(S) 11, 21, 222 & 289 (MICKLEHAM) IN PROCLAIMED SURVEY AREA NO. 74 4, 5, 39 & 70 (KALKALLO) **DEPTH LIMITATION** DOES NOT APPLY OTHER PURPOSE OF PLAN LAND SUBDIVIDED (EXCLUDING LOT F) - 4.477ha TO REMOVE THAT PART OF DRAINAGE & SEWERAGE EASEMENT E-4 ON PS845645N LOTS 1 TO 4400 AND LOTS A TO E (ALL INCLUSIVE) HAVE BEEN OMITTED FROM THIS PLAN. NOW CONTAINED IN ELLENDALE STREET, HESLOP STREET, ILLAWARA DRIVE AND CHOMLEY WAY ON THIS PLAN. EASEMENTS E-7 AND E-23 TO E-27 (BOTH INCLUSIVE) HAVE BEEN OMITTED FROM THIS PLAN. GROUNDS FOR REMOVAL OF EASEMENT BY AGREEMENT OF ALL INTERESTED PARTIES PURSUANT TO SECTION 6(1)(k)(iv) TANGENT POINTS ARE SHOWN THUS: OF THE SUBDIVISION ACT 1988. **EASEMENT INFORMATION** E - ENCUMBERING EASEMENT, CONDITION IN CROWN GRANT IN THE NATURE OF AN EASEMENT OR OTHER ENCUMBRANCE A - APPURTENANT EASEMENT LEGEND: **SUBJECT WIDTH PURPOSE ORIGIN** LAND BENEFITED/IN FAVOUR OF LAND (metres) SEE SHEET 2 **MERRIFIELD - 44** LICENSED SURVEYOR GREGORY STUART WILLIAMS 65 LOTS AND BALANCE LOT F **ORIGINAL SHEET SIZE A3** 12/05/23 329005-ST44 DATE **REFERENCE VERIS AUSTRALIA PTY LTD** A | Level 3, 1 Southbank Blvd 329005-ST44-AL SHEET 1 OF 11 SHEETS veris VERSION L **DRAWING** Southbank VIC 3006 T | +61 3 7019 8400 Digitally signed by: Gregory S Williams, Licensed Surveyor, E | melbourne@veris.com.au Surveyor's Plan Version (L),