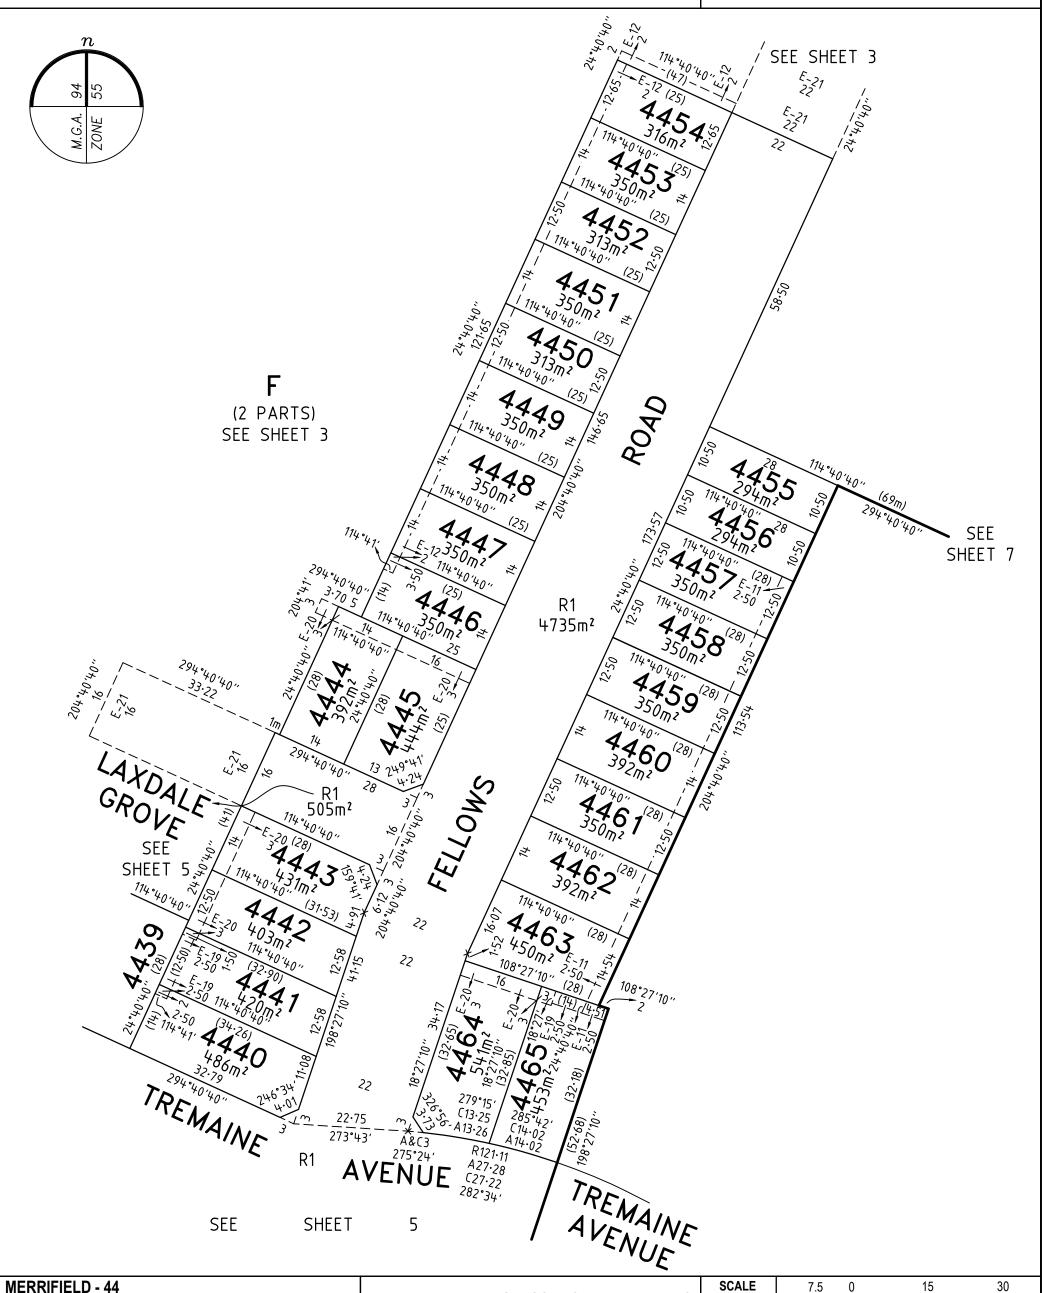

**SCALE** 1:7500

150 300 75 LENGTHS ARE IN METRES

12/05/23 DATE VERSION L

329005-ST44 REFERENCE 329005-ST44-AL **ORIGINAL SHEET SIZE A3** SHEET 3

Digitally signed by: Gregory S Williams, Licensed Surveyor, Surveyor's Plan Version (L), 12/05/2023, SPEAR Ref: S175030J