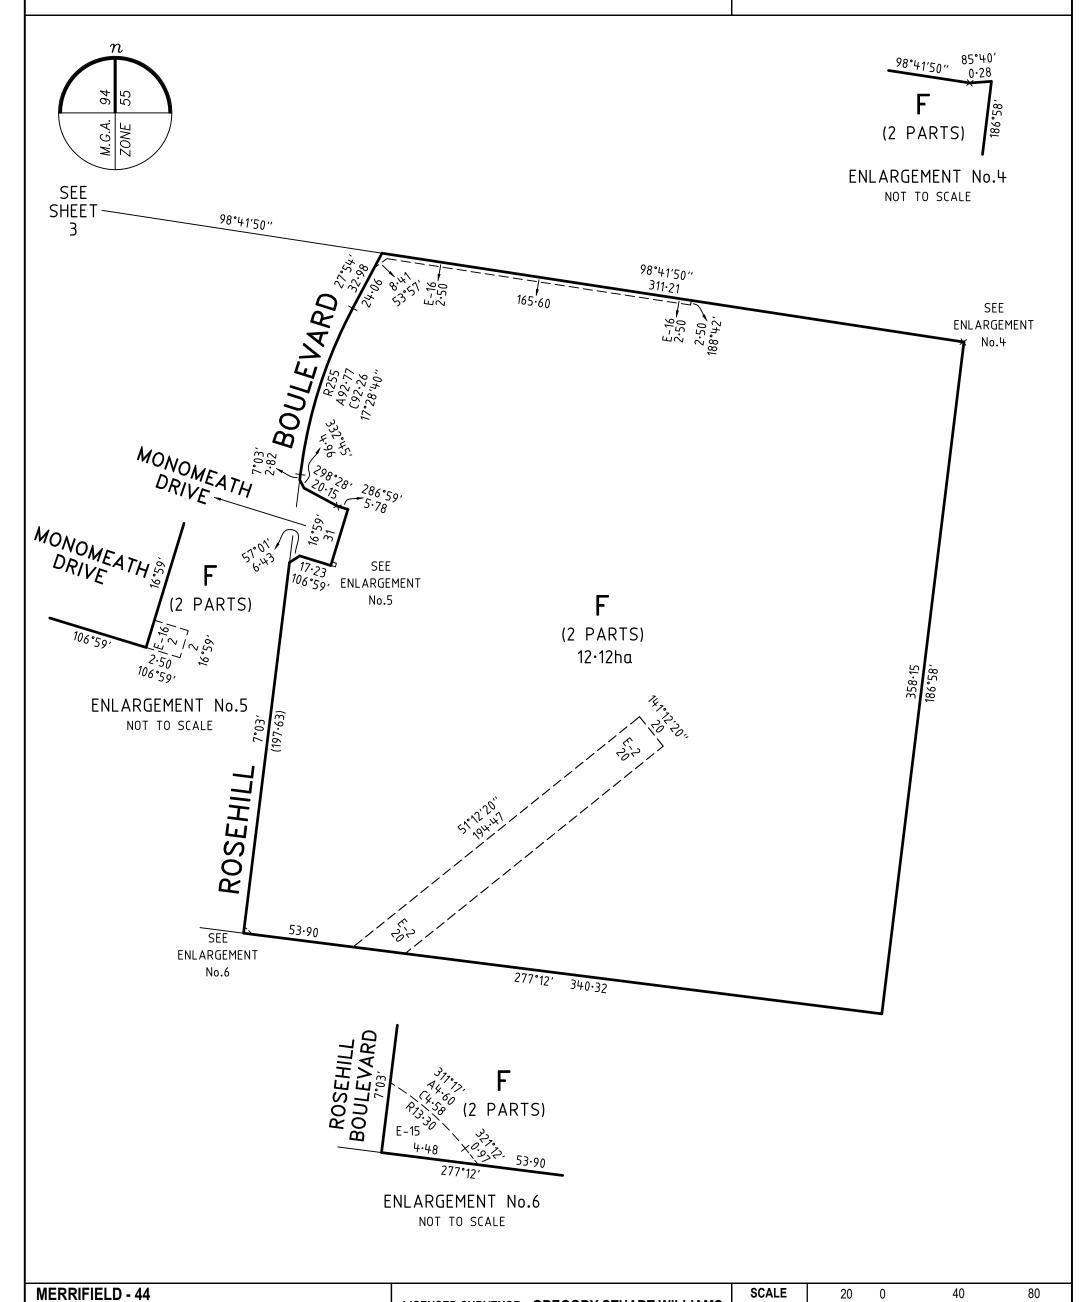

**SCALE** 1:7500

150 300 75 LENGTHS ARE IN METRES

12/05/23 DATE VERSION L

329005-ST44 REFERENCE 329005-ST44-AL **ORIGINAL SHEET SIZE A3** SHEET 3

Digitally signed by: Gregory S Williams, Licensed Surveyor, Surveyor's Plan Version (L), 12/05/2023, SPEAR Ref: S175030J