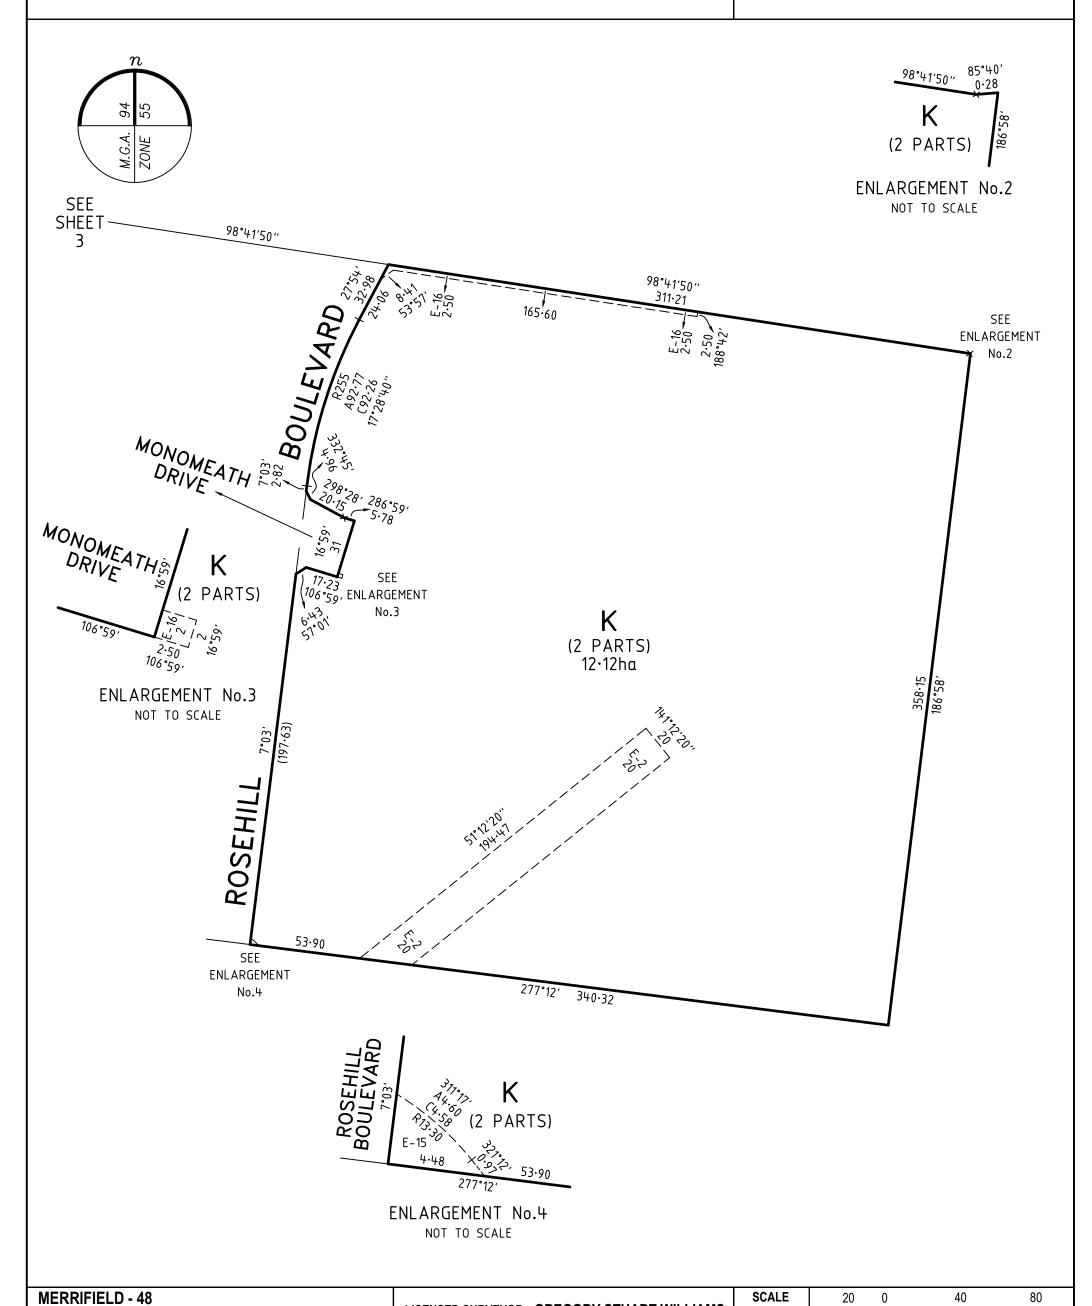

GTHS ARE IN METRES  |  |  |
|-----------|----------------|------------------------|--|--|
| 5-ST48    |                | ORIGINAL SHEET SIZE A3 |  |  |
| 5-ST48-AG |                | SHEET 3                |  |  |
| or,       | Digitally sigr | ed by:                 |  |  |

300

PS 900054J



**MERRIFIELD - 48** 

**VERIS AUSTRALIA PTY LTD** 

A | Level 3, 1 Southbank Blvd Southbank VIC 3006

LICENSED SURVEYOR GREGORY STUART WILLIAMS

03/04/23 329005-ST48 REFERENCE DATE VERSION G **DRAWING** 329005-ST48-AG

Digitally signed by: Gregory S Williams, Licensed Surveyor, Surveyor's Plan Version (G), 03/04/2023, SPEAR Ref: S182097H

Digitally signed by: Hume City Council, 12/04/2023, SPEAR Ref: S182097H

1:750

7.5

**LENGTHS ARE IN METRES** 

**ORIGINAL SHEET SIZE A3** 

SHEET

# PS 900054J





VERIS AUSTRALIA PTY LTD

A | Level 3, 1 Southbank Blvd Southbank VIC 3006 T | +61 3 7019 8400

E | melbourne@veris.com
W | www.veris.com.au

LICENSED SURVEYOR GREGORY STUART WILLIAMS

DATE 03/04/23 REFERENCE 329005-ST48

**VERSION** G

329005-ST48 329005-ST48-AG

1:2000

LENGTHS ARE IN METRES

ORIGINAL SHEET SIZE A3

SHEET

Digitally signed by: Gregory S Williams, Licensed Surveyor, Surveyor's Plan Version (G), 03/04/2023, SPEAR Ref: S182097H

**DRAWING** 

Digitally signed by: Hume City Council, 12/04/2023, SPEAR Ref: S182097H

# PS 900054J



**MERRIFIELD - 48** 



VERIS AUSTRALIA PTY LTD

A | Level 3, 1 Southbank Blvd Southbank VIC 3006

T | +61 3 7019 8400 E | melbourne@veris.com.au

 DATE
 03/04/23
 REFERENCE
 329005-ST48

 VERSION
 G
 DRAWING
 329005-ST48-A

|   | Digitally sign