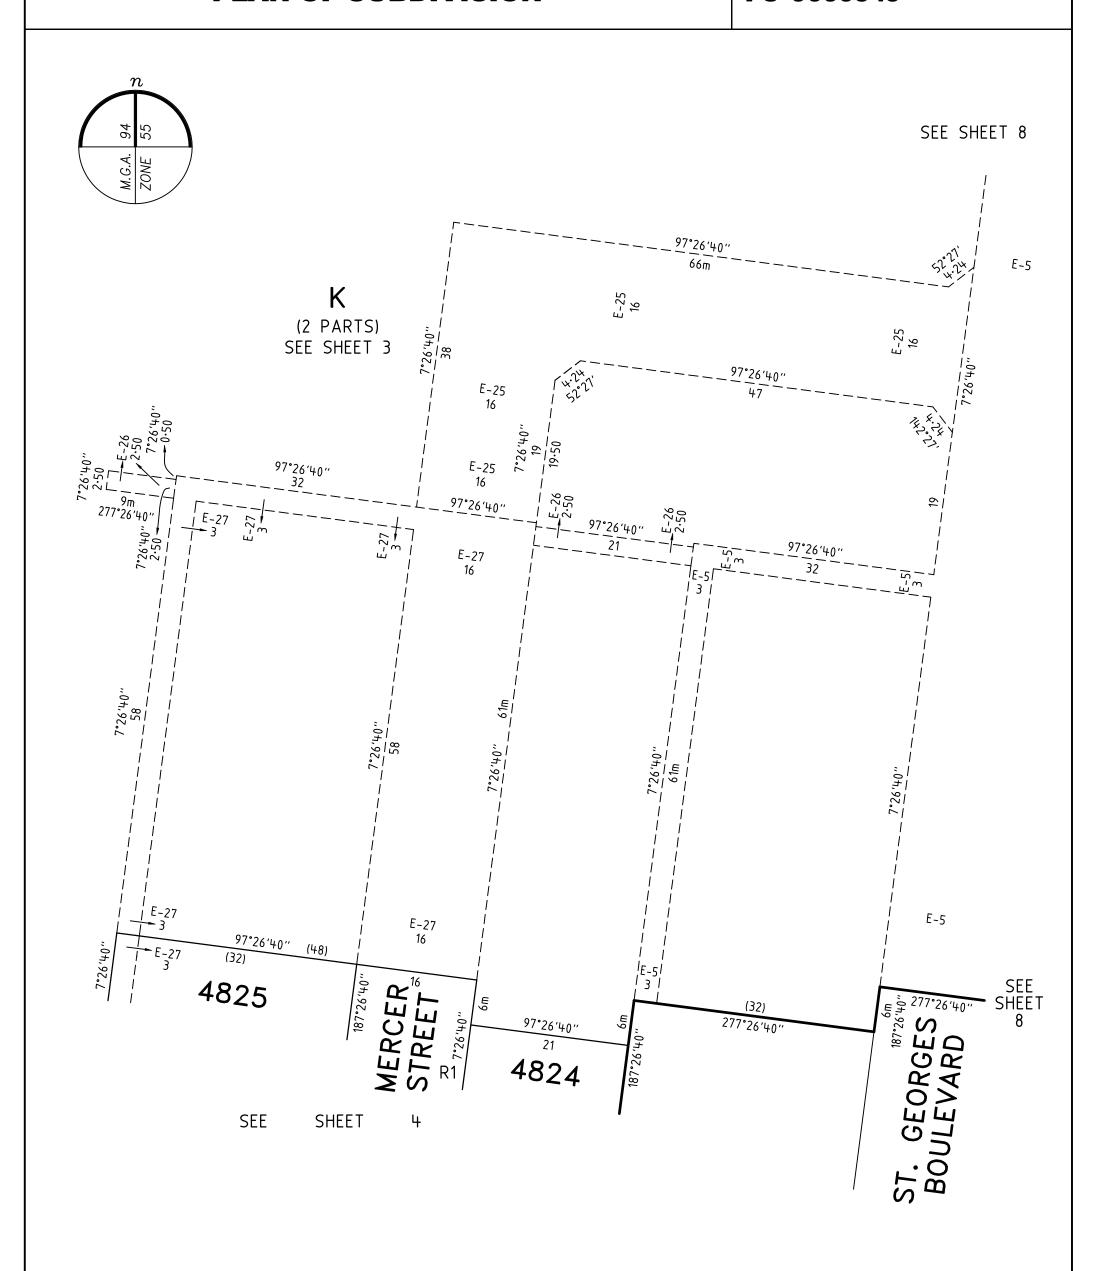

Digitally signed by: Hume City Council, 12/04/2023, SPEAR Ref: S182097H

**SCALE** 

1:750

| ST48    |                | ORIGINAL SHEET SIZE A3 |   |  |
|---------|----------------|------------------------|---|--|
| ST48-AG |                | SHEET                  | 6 |  |
|         | Digitally sigr | ned by:                |   |  |