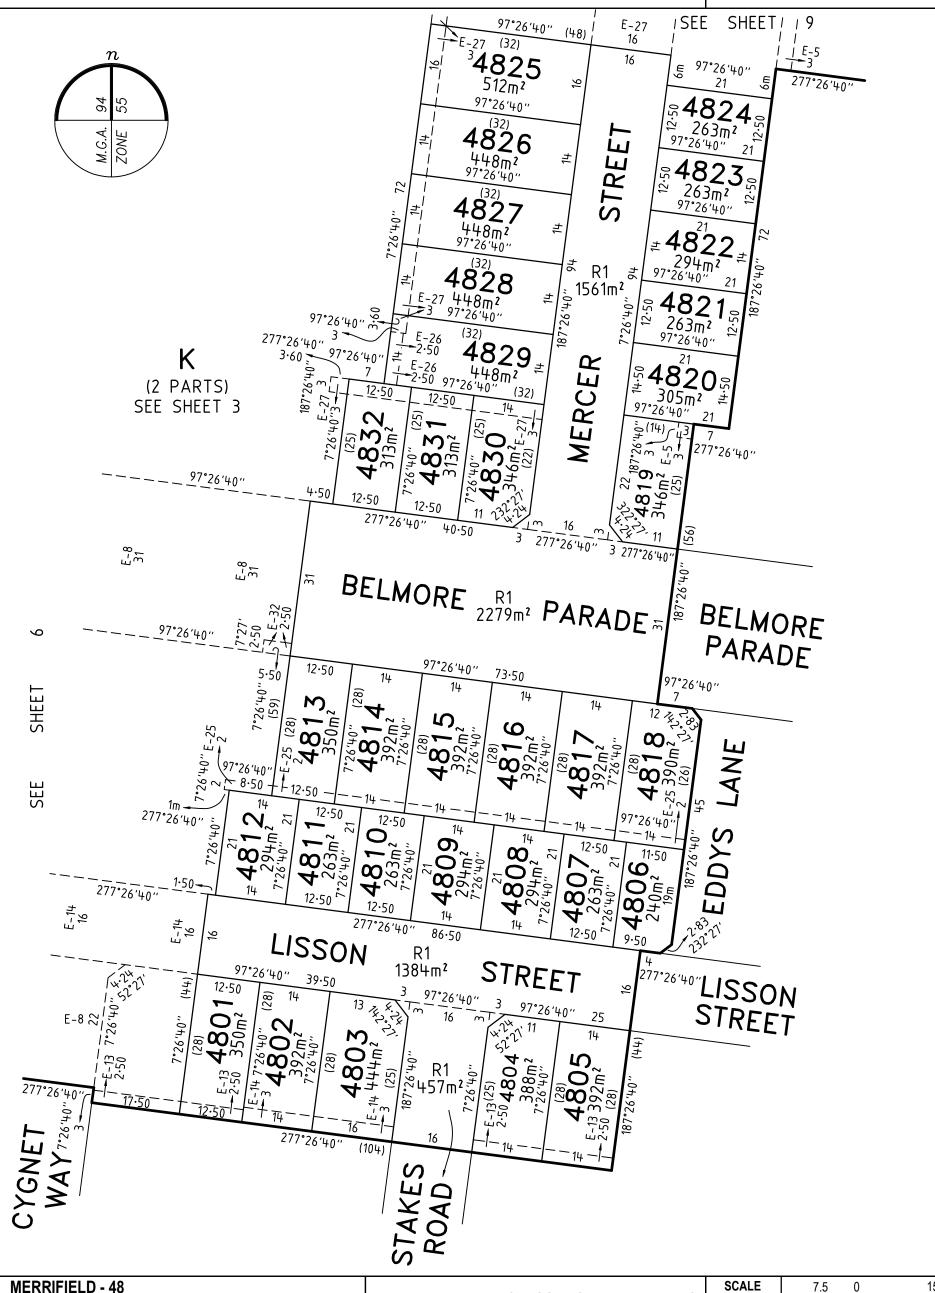

#### **EASEMENT INFORMATION**

| SUBJECT<br>LAND | PURPOSE              | WIDTH (metres)       | ORIGIN                 | THER ENCUMBRANCE A - APPURTENANT EASEMENT  LAND BENEFITED/IN FAVOUR OF |
|-----------------|----------------------|----------------------|------------------------|------------------------------------------------------------------------|
| E-2             | DRAINAGE             | SEE DIAG             | AR183960X              | HUME CITY COUNCIL                                                      |
| E-3             | DRAINAGE             | SEE DIAG             | PS900039E              | HUME CITY COUNCIL                                                      |
| E-4             | SEWERAGE             | SEE DIAG             | PS900039E              | YARRA VALLEY WATER CORPORATION                                         |
| E-5<br>E-5      | DRAINAGE<br>SEWERAGE | SEE DIAG<br>SEE DIAG | PS900039E<br>PS900039E | HUME CITY COUNCIL YARRA VALLEY WATER CORPORATION                       |
| E-8             | DRAINAGE             | SEE DIAG             | PS845592H              | HUME CITY COUNCIL                                                      |
| E-10            | DRAINAGE             | SEE DIAG             | PS845645N              | HUME CITY COUNCIL                                                      |
| E-11            | SEWERAGE             | SEE DIAG             | PS845645N              | YARRA VALLEY WATER CORPORATION                                         |
| E-12            | DRAINAGE             | SEE DIAG             | PS845672K              | HUME CITY COUNCIL                                                      |
| E-13            | SEWERAGE             | SEE DIAG             | PS845592H              | YARRA VALLEY WATER CORPORATION                                         |
| E-14<br>E-14    | DRAINAGE<br>SEWERAGE | SEE DIAG<br>SEE DIAG | PS845592H<br>PS845592H | HUME CITY COUNCIL YARRA VALLEY WATER CORPORATION                       |
| E-15            | DRAINAGE             | SEE DIAG             | PS835648N              | HUME CITY COUNCIL                                                      |
| E-16            | SEWERAGE             | SEE DIAG             | PS835648N              | YARRA VALLEY WATER CORPORATION                                         |
| E-21            | DRAINAGE             | SEE DIAG             | PS845672K              | MELBOURNE WATER CORPORATION                                            |
| E-24            | DRAINAGE             | SEE DIAG             | PS900005X              | HUME CITY COUNCIL                                                      |
| E-25            | DRAINAGE             | SEE DIAG             | THIS PLAN              | HUME CITY COUNCIL                                                      |
| E-26            | SEWERAGE             | SEE DIAG             | THIS PLAN              | YARRA VALLEY WATER CORPORATION                                         |
| E-27<br>E-27    | DRAINAGE<br>SEWERAGE | SEE DIAG<br>SEE DIAG | THIS PLAN<br>THIS PLAN | HUME CITY COUNCIL YARRA VALLEY WATER CORPORATION                       |
| E-28<br>E-28    | DRAINAGE<br>DRAINAGE | SEE DIAG<br>SEE DIAG | PS845645N<br>PS845645N | HUME CITY COUNCIL MELBOURNE WATER CORPORATION                          |
| E-32<br>E-32    | DRAINAGE<br>SEWERAGE | SEE DIAG<br>SEE DIAG | PS845592H<br>THIS PLAN | HUME CITY COUNCIL<br>YARRA VALLEY WATER CORPORATION                    |