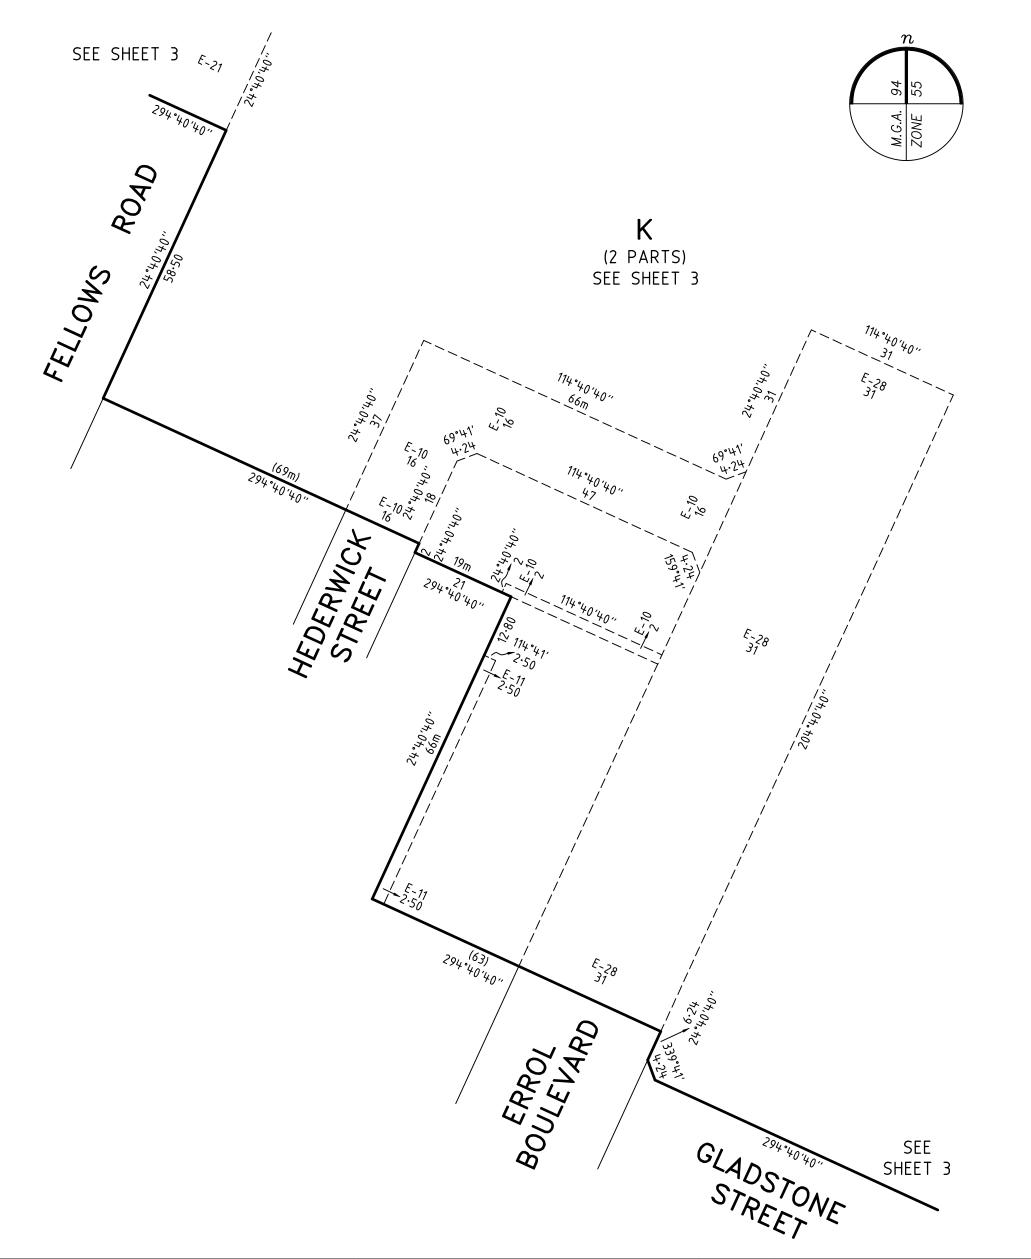

Digitally signed by: Hume City Council, 12/04/2023, SPEAR Ref: S182097H

**SCALE** 

| NS        | 1:7500         | LENGTHS ARE IN METRES  |  |  |
|-----------|----------------|------------------------|--|--|
| 5-ST48    |                | ORIGINAL SHEET SIZE A3 |  |  |
| 5-ST48-AG |                | SHEET 3                |  |  |
| or,       | Digitally sigr | ed by:                 |  |  |