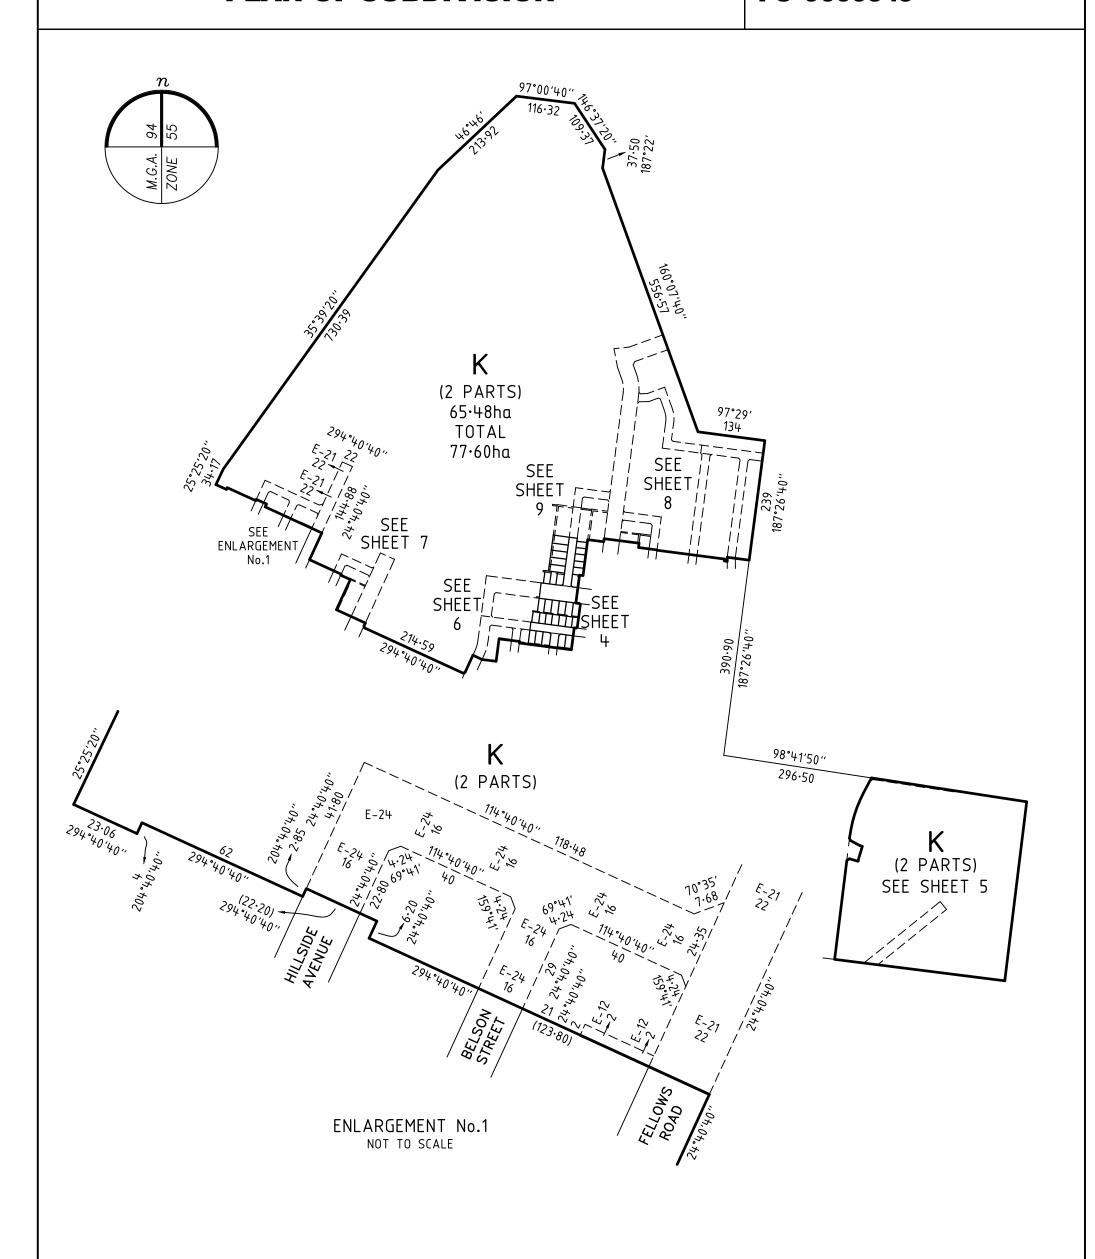

#### **PLAN OF SUBDIVISION EDITION PS 900054J LOCATION OF LAND** Council Name: Hume City Council PARISH: **MICKLEHAM** Council Reference Number: S009675 Planning Permit Reference: P21549 SPEAR Reference Number: S182097H TOWNSHIP: Certification SECTION: This plan is certified under section 11 (7) of the Subdivision Act 1988 **CROWN ALLOTMENT:** Date of original certification under section 6 of the Subdivision Act 1988: 15/07/2022 **CROWN PORTION:** 25, 26 & 28 (PARTS) Public Open Space TITLE REFERENCE: VOL FOL A requirement for public open space under section 18 or 18A of the Subdivision Act 1988 has not been made Digitally signed by: Katrina Toogood for Hume City Council on 12/04/2023 LAST PLAN LOT J ON PS900039E **REFERENCE: POSTAL ADDRESS:** 450J-500 DONNYBROOK ROAD (at time of subdivision) MICKLEHAM 3064 MGA 94 CO-ORDINATES: Ε 315 170 **ZONE**: 55 (approx. centre of land in plan) 5 845 200 **VESTING OF ROADS AND/OR RESERVES NOTATIONS IDENTIFIER** COUNCIL/BODY/PERSON THIS 15 / IS NOT A STAGED SUBDIVISION **STAGING** PLANNING PERMIT NO. P21549 ROAD R1 HUME CITY COUNCIL **SURVEY** THIS PLAN IS / 13 NOT BASED ON SURVEY VIDE BP3204G THIS SURVEY HAS BEEN CONNECTED TO PERMANENT MARKS NO(S) IN PROCLAIMED SURVEY AREA NO. 74 11, 21, 222 & 289 (MICKLEHAM) 4, 5, 39 & 70 (KALKALLO) **DEPTH LIMITATION** DOES NOT APPLY LAND SUBDIVIDED (EXCLUDING LOT K) - 1.687ha OTHER PURPOSE OF PLAN LOTS 1 TO 4800 & A TO J (ALL INCLUSIVE) HAVE BEEN OMITTED FROM THIS PLAN. TO REMOVE THAT PART OF DRAINAGE EASEMENT E-8 ON PS900039E NOW CONTAINED EASEMENTS E-1, E-6, E-7, E-9, E-17 TO E-20 (BOTH INCLUSIVE), E-22, E-23, E-29, E-30 AND E-31 IN BELMORE PARADE ON THIS PLAN. HAVE BEEN OMITTED FROM THIS PLAN. TO REMOVE THAT PART OF DRAINAGE AND SEWERAGE EASEMENT E-14 ON PS900039E NOW CONTAINED IN LISSON STREET AND STAKES ROAD ON THIS PLAN. TANGENT POINTS ARE SHOWN THUS: GROUNDS FOR REMOVAL OF EASEMENTS BY AGREEMENT OF ALL INTERESTED PARTIES PURSUANT TO SECTION 6(1)(k)(iv) OF THE SUBDIVISION ACT 1988. **EASEMENT INFORMATION** LEGEND: E - ENCUMBERING EASEMENT, CONDITION IN CROWN GRANT IN THE NATURE OF AN EASEMENT OR OTHER ENCUMBRANCE A - APPURTENANT EASEMENT **SUBJECT** WIDTH **ORIGIN PURPOSE** LAND BENEFITED/IN FAVOUR OF LAND (metres) SEE SHEET 2 **MERRIFIELD - 48** LICENSED SURVEYOR GREGORY STUART WILLIAMS 32 LOTS AND BALANCE LOT K **ORIGINAL SHEET SIZE A3** 03/04/23 **REFERENCE** 329005-ST48 DATE **VERIS AUSTRALIA PTY LTD** 329005-ST48-AG VERSION G **DRAWING** SHEET 1 OF 10 SHEETS A | Level 3, 1 Southbank Blvd Southbank VIC 3006