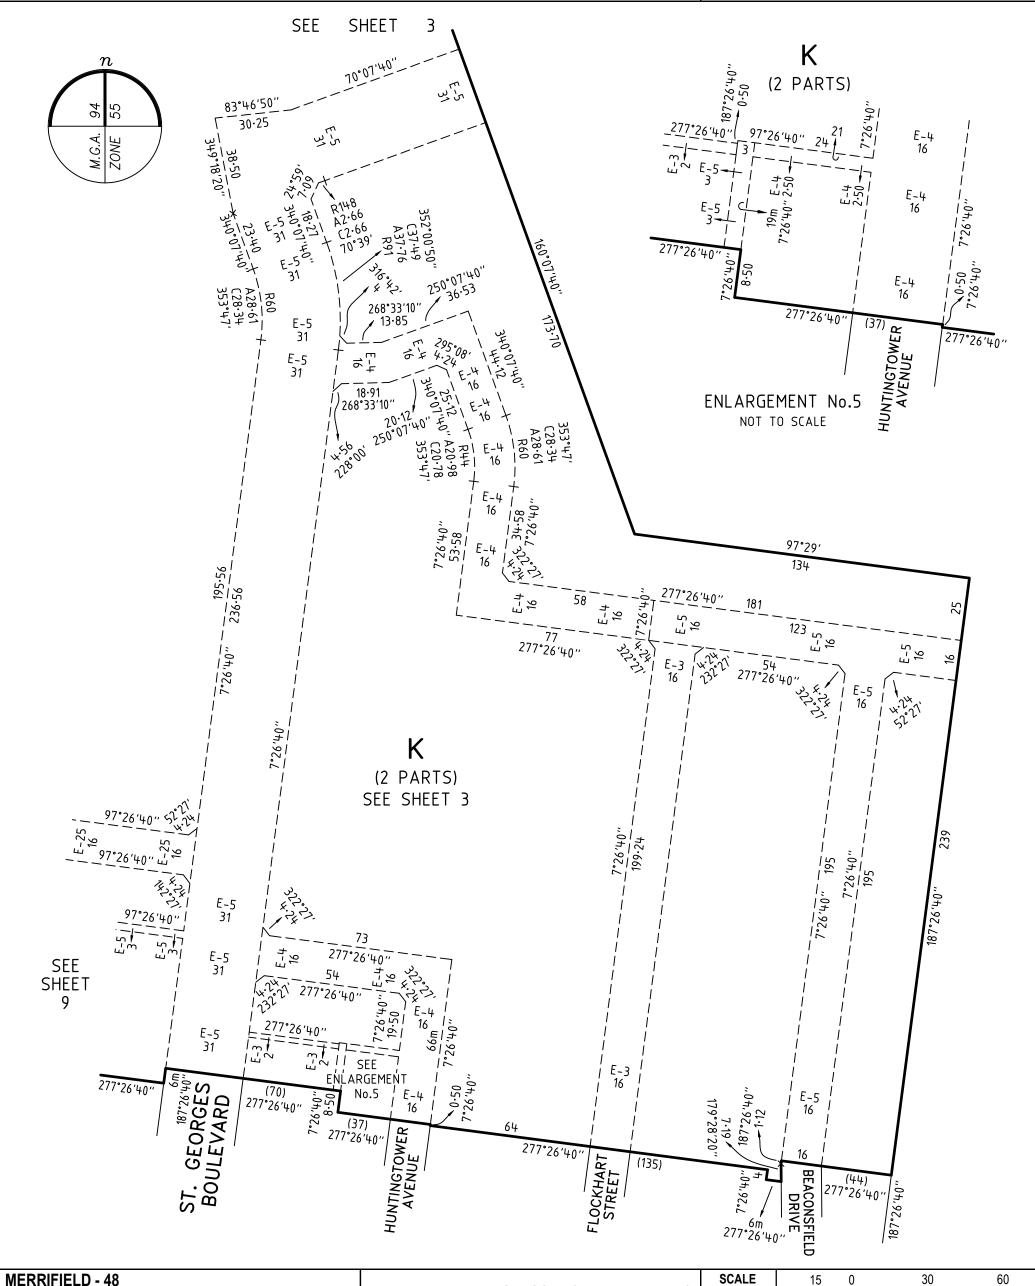

Digitally signed by: Hume City Council, 12/04/2023, SPEAR Ref: S182097H

**SCALE** 

| NS        | 1:7500         | LENGTHS ARE IN METRES  |  |  |
|-----------|----------------|------------------------|--|--|
| 5-ST48    |                | ORIGINAL SHEET SIZE A3 |  |  |
| 5-ST48-AG |                | SHEET 3                |  |  |
| or,       | Digitally sigr | ed by:                 |  |  |