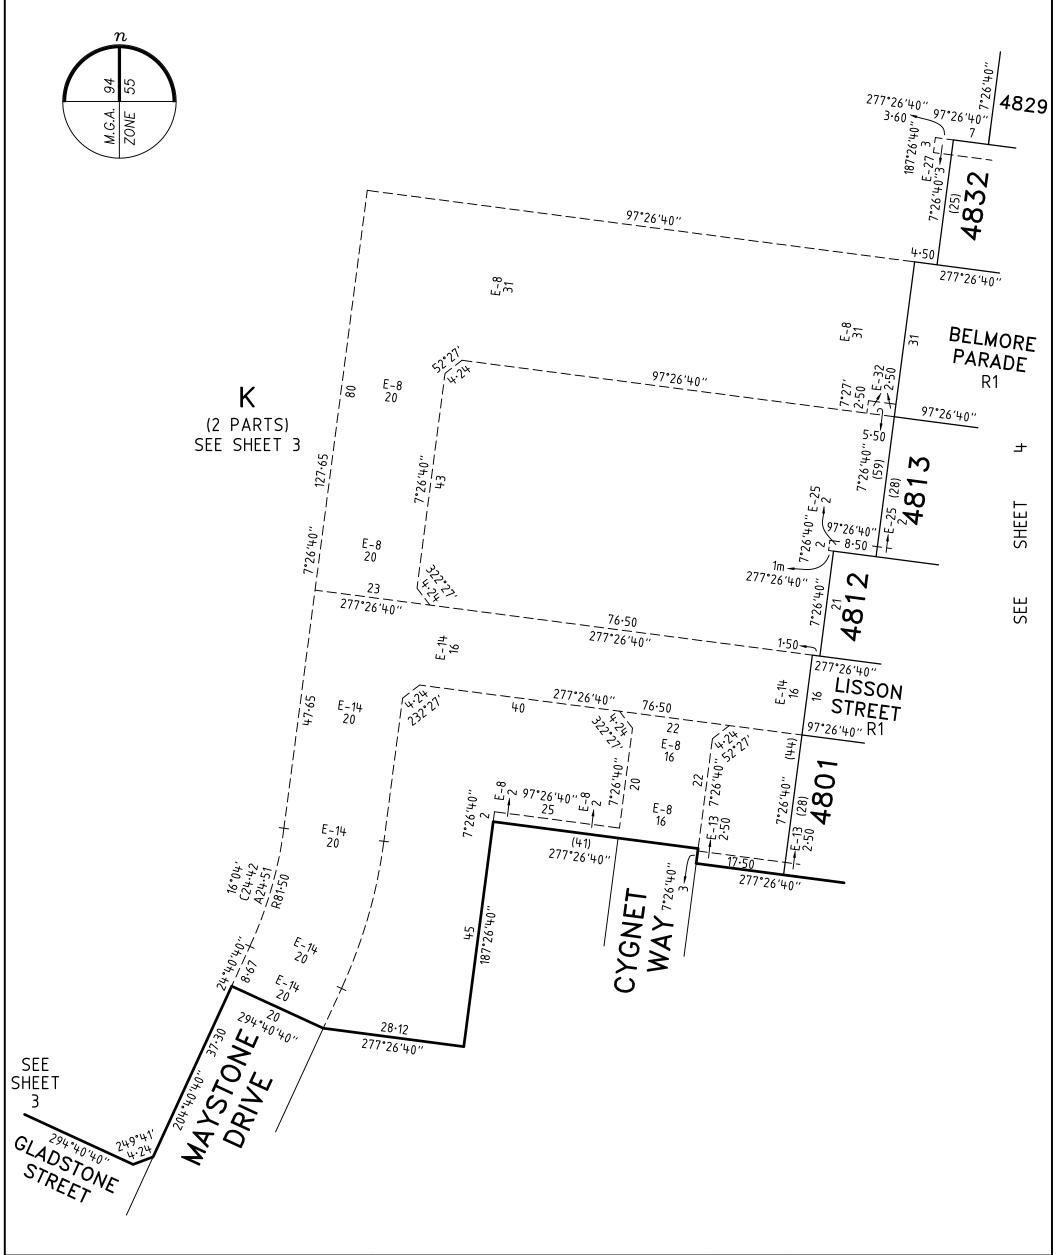

s, Licensed Surveyor, Surveyor's Plan Version (G), 03/04/2023, SPEAR Ref: S182097H

Digitally signed by: Hume City Council, 12/04/2023, SPEAR Ref: S182097H

1:750

7.5

**LENGTHS ARE IN METRES** 

**ORIGINAL SHEET SIZE A3** 

SHEET

# PS 900054J





VERIS AUSTRALIA PTY LTD

A | Level 3, 1 Southbank Blvd Southbank VIC 3006 T | +61 3 7019 8400

E | melbourne@veris.com
W | www.veris.com.au

LICENSED SURVEYOR GREGORY STUART WILLIAMS

DATE 03/04/23 REFERENCE 329005-ST48

**VERSION** G

329005-ST48 329005-ST48-AG

1:2000

LENGTHS ARE IN METRES

ORIGINAL SHEET SIZE A3

SHEET

Digitally signed by: Gregory S Williams, Licensed Surveyor, Surveyor's Plan Version (G), 03/04/2023, SPEAR Ref: S182097H

**DRAWING** 

Digitally signed by: Hume City Council, 12/04/2023, SPEAR Ref: S182097H

# PS 900054J



**MERRIFIELD - 48** 



VERIS AUSTRALIA PTY LTD

A | Level 3, 1 Southbank Blvd Southbank VIC 3006

T | +61 3 7019 8400 E | melbourne@veris.com.au

 DATE
 03/04/23
 REFERENCE
 329005-ST48

 VERSION
 G
 DRAWING
 329005-ST48-A

|   | Digitally signed by: Gregory S Williams, Licensed Surveyor, |
|---|-------------------------------------------------------------|
| 5 | Surveyor's Plan Version (G),                                |
| C | 03/04/2023, SPEAR Ref: S182097H                             |

Digitally signed by: Hume City Council, 12/04/2023, SPEAR Ref: S182097H

**SCALE** 

1:750

| ST48    |                | ORIGINAL SHEET SIZE A3 |   |  |
|---------|----------------|------------------------|---|--|
| ST48-AG |                | SHEET                  | 6 |  |
|         | Digitally sig