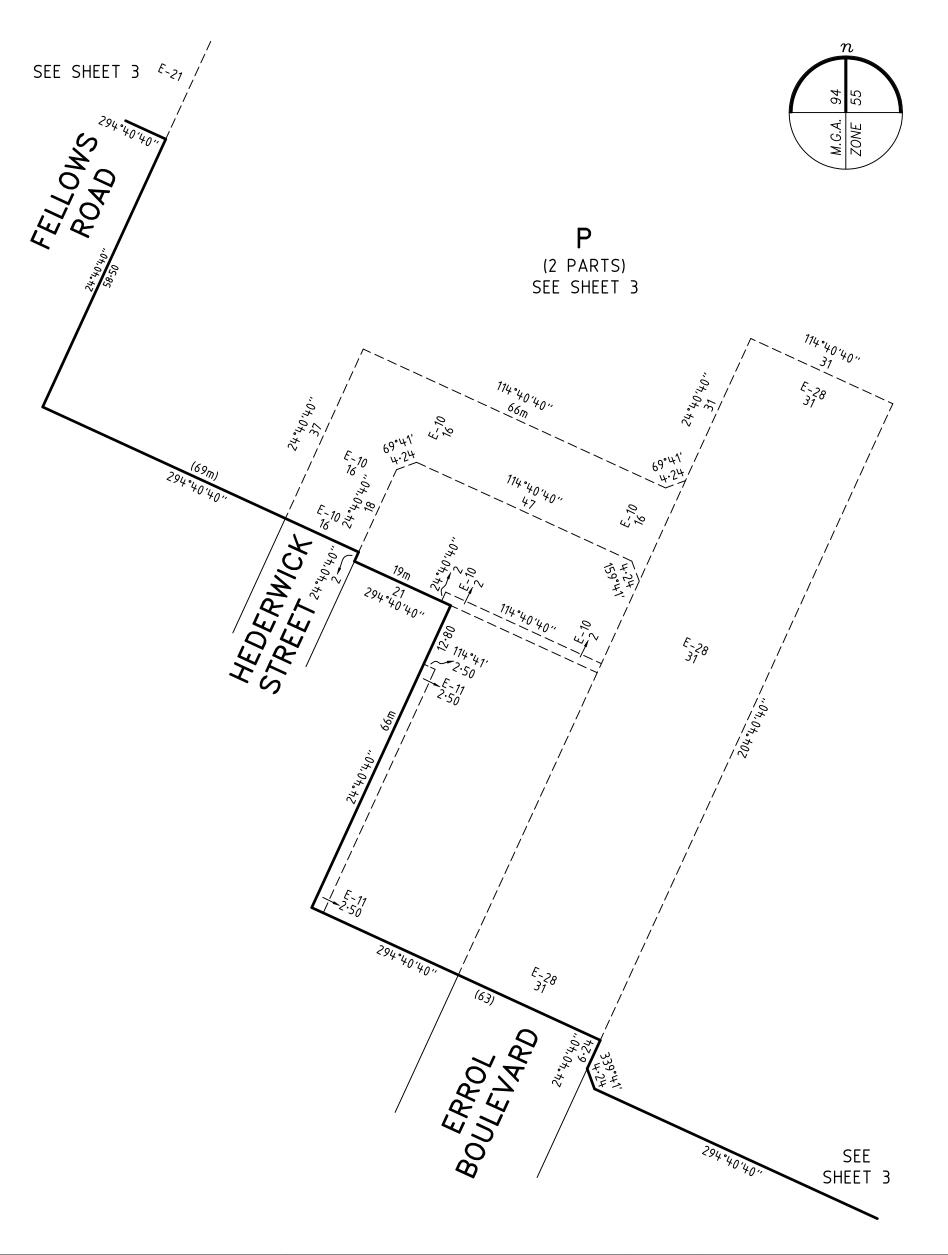

#### **EASEMENT INFORMATION**

| SUBJECT<br>LAND | PURPOSE              | WIDTH (metres)       | ORIGIN                 | LAND BENEFITED/IN FAVOUR OF                      |
|-----------------|----------------------|----------------------|------------------------|--------------------------------------------------|
| E-2             | DRAINAGE             | SEE DIAG             | AR183960X              | HUME CITY COUNCIL                                |
| E-8             | DRAINAGE             | SEE DIAG             | PS845592H              | HUME CITY COUNCIL                                |
| E-10            | DRAINAGE             | SEE DIAG             | PS845645N              | HUME CITY COUNCIL                                |
| E-11            | SEWERAGE             | SEE DIAG             | PS845645N              | YARRA VALLEY WATER CORPORATION                   |
| E-13            | SEWERAGE             | SEE DIAG             | PS845592H              | YARRA VALLEY WATER CORPORATION                   |
| E-14<br>E-14    | DRAINAGE<br>SEWERAGE | SEE DIAG<br>SEE DIAG | PS845592H<br>PS845592H | HUME CITY COUNCIL YARRA VALLEY WATER CORPORATION |
| E-15            | DRAINAGE             | SEE DIAG             | PS835648N              | HUME CITY COUNCIL                                |
| E-16            | SEWERAGE             | SEE DIAG             | PS835648N              | YARRA VALLEY WATER CORPORATION                   |
| E-18            | DRAINAGE             | SEE DIAG             | PS845672K              | HUME CITY COUNCIL                                |
| E-21            | DRAINAGE             | SEE DIAG             | PS845672K              | MELBOURNE WATER CORPORATION                      |
| E-24            | DRAINAGE             | SEE DIAG             | PS900005X              | HUME CITY COUNCIL                                |
| E-25            | DRAINAGE             | SEE DIAG             | PS900054J              | HUME CITY COUNCIL                                |
| E-26            | SEWERAGE             | SEE DIAG             | PS900054J              | YARRA VALLEY WATER CORPORATION                   |
| E-27<br>E-27    | DRAINAGE<br>SEWERAGE | SEE DIAG<br>SEE DIAG | PS900054J<br>PS900054J | HUME CITY COUNCIL YARRA VALLEY WATER CORPORATION |
| E-28<br>E-28    | DRAINAGE<br>DRAINAGE | SEE DIAG<br>SEE DIAG | PS845645N<br>PS845645N | HUME CITY COUNCIL MELBOURNE WATER CORPORATION    |
| E-29            | SEWERAGE             | SEE DIAG             | PS900065D              | YARRA VALLEY WATER CORPORATION                   |
| E-32<br>E-32    | DRAINAGE<br>SEWERAGE | SEE DIAG<br>SEE DIAG | PS845592H<br>PS900054J | HUME CITY COUNCIL YARRA VALLEY WATER CORPORATION |
| E-33            | DRAINAGE             | SEE DIAG             | PS905617M              | HUME CITY COUNCIL                                |
| E-34            | SEWERAGE             | SEE DIAG             | PS905617M              | YARRA VALLEY WATER CORPORATION                   |
| E-35<br>E-35    | DRAINAGE<br>SEWERAGE | SEE DIAG<br>SEE DIAG | PS905617M<br>PS905617M | HUME CITY COUNCIL YARRA VALLEY WATER CORPORATION |
| E-36            | SEWERAGE             | SEE DIAG             | THIS PLAN              | YARRA VALLEY WATER CORPORATION                   |
| E-37<br>E-37    | DRAINAGE<br>SEWERAGE | SEE DIAG<br>SEE DIAG | THIS PLAN<br>THIS PLAN | HUME CITY COUNCIL YARRA VALLEY WATER CORPORATION |

13/10/22 **REFERENCE** 329005-ST52 DATE VERSION E DRAWING

329005-ST52-AE

Digitally signed by: Gregory S Williams, Licensed Surveyor, Surveyor's Plan Version (E), 24/10/2022, SPEAR Ref: S189345T

LENGTHS ARE IN METRES