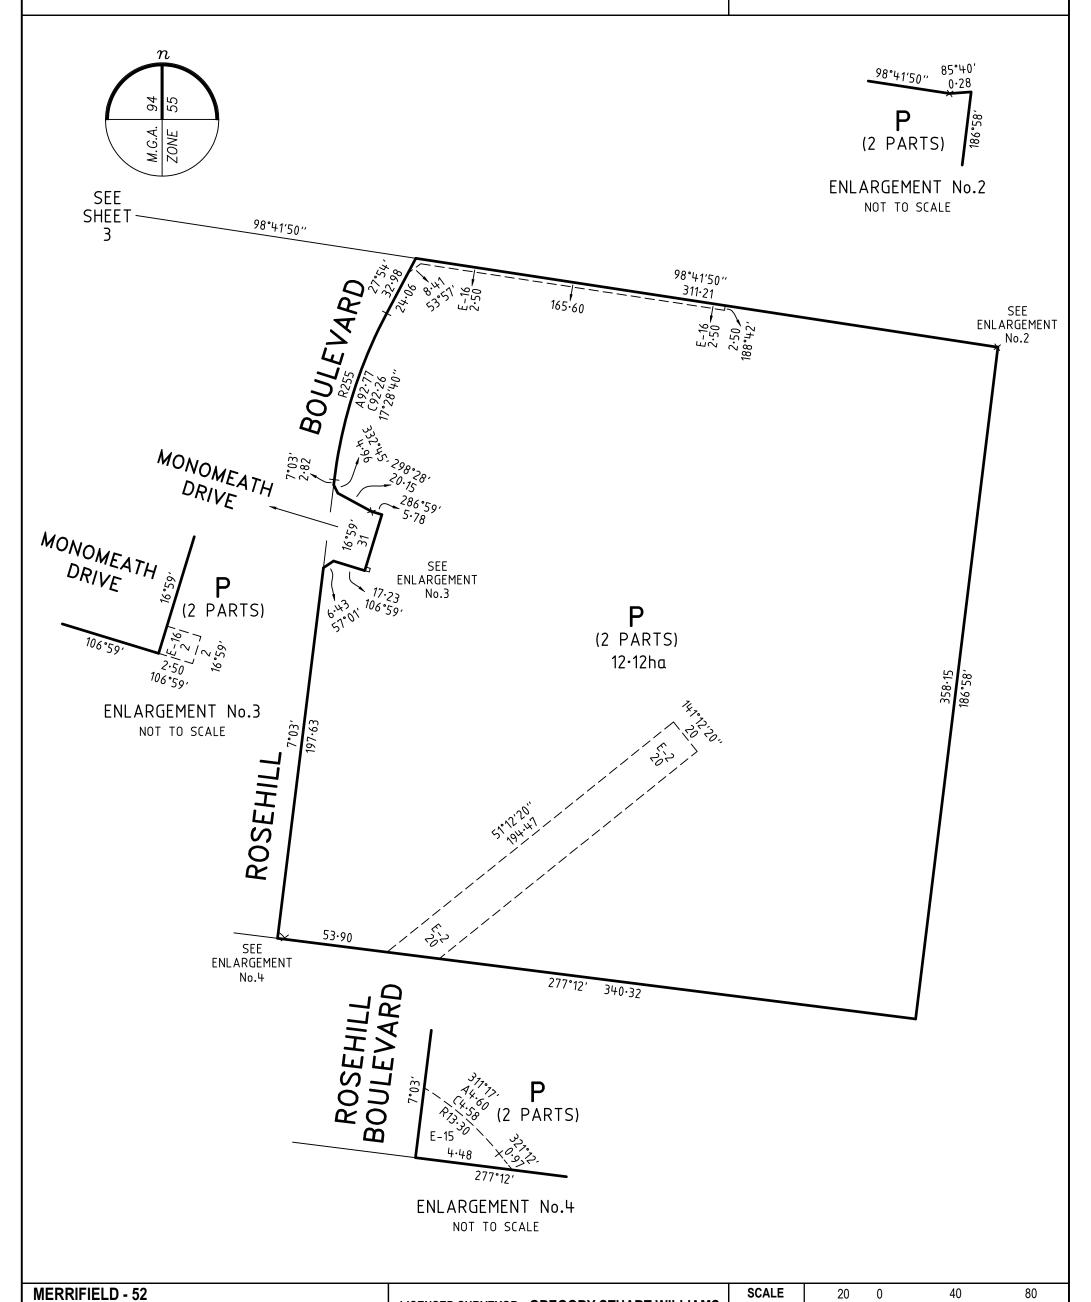

#### **PLAN OF SUBDIVISION EDITION PS 905668T LOCATION OF LAND** Council Name: Hume City Council PARISH: **MICKLEHAM** Council Reference Number: S009797 Planning Permit Reference: P21549 SPEAR Reference Number: S189345T TOWNSHIP: Certification SECTION: This plan is certified under section 6 of the Subdivision Act 1988 **CROWN ALLOTMENT:** Public Open Space **CROWN PORTION:** 25, 26 & 28 (PARTS) A requirement for public open space under section 18 or 18A of the Subdivision Act 1988 TITLE REFERENCE: VOL FOL has not been made Digitally signed by: Katrina Toogood for Hume City Council on 30/11/2022 **LAST PLAN** LOT M ON PS905617M REFERENCE: **POSTAL ADDRESS:** DONNYBROOK ROAD (at time of subdivision) MICKLEHAM 3064 MGA 94 CO-ORDINATES: Ε 315 250 **ZONE**: 55 (approx. centre of land in plan) N 5 845 550 **VESTING OF ROADS AND/OR RESERVES NOTATIONS IDENTIFIER** COUNCIL/BODY/PERSON THIS 15 / IS NOT A STAGED SUBDIVISION **STAGING** PLANNING PERMIT NO. P21549 ROAD R1 HUME CITY COUNCIL SURVEY THIS PLAN IS / 13 NOT BASED ON SURVEY VIDE BP3204G THIS SURVEY HAS BEEN CONNECTED TO PERMANENT MARKS NO(S) PM IN PROCLAIMED SURVEY AREA NO. 74 11, 21, 222 & 289 (MICKLEHAM) 4, 5, 39 & 70 (KALKALLO) **DEPTH LIMITATION** DOES NOT APPLY OTHER PURPOSE OF PLAN LAND SUBDIVIDED (EXCLUDING LOT P) - 4.863ha TO REMOVE THAT PART OF DRAINAGE AND SEWERAGE EASEMENT E-5 ON PS905617M NOW CONTAINED IN ST. GEORGES BOULEVARD, ERROL BOULEVARD AND MOUNTFIELD LOTS 1 TO 5200 & A TO O (ALL INCLUSIVE) HAVE BEEN OMITTED FROM THIS PLAN. DRIVE ON THIS PLAN. EASEMENTS E-1, E-2 TO E-7 (BOTH INCLUSVE), E-9, E-12, E-17, E-19, E-20, E-22, E-23, E-30 TO REMOVE THAT PART OF DRAINAGE AND SEWERAGE EASEMENT E-31 ON PS905617M AND E-31 HAVE BEENOMITTED FROM THIS PLAN. NOW CONTAINED IN BONANZA STREET AND HUNTINGTOWER AVENUE ON THIS PLAN. TO REMOVE THAT PART OF DRAINAGE AND SEWERAGE EASEMENT E-35 ON PS905617M TANGENT POINTS ARE SHOWN THUS: NOW CONTAINED IN ST. GEORGES BOULEVARD, ERROL BOULEVARD, MOUNTFIELD DRIVE, DALGETY STREET AND MARGARETTA CIRCUIT ON THIS PLAN. GROUNDS FOR REMOVAL OF EASEMENT BY AGREEMENT OF ALL INTERESTED PARTIES PURSUANT TO SECTION 6(1)(k)(iv) OF THE SUBDIVISION ACT 1988. **EASEMENT INFORMATION** E - ENCUMBERING EASEMENT, CONDITION IN CROWN GRANT IN THE NATURE OF AN EASEMENT OR OTHER ENCUMBRANCE A - APPURTENANT EASEMENT LEGEND: **SUBJECT** WIDTH **ORIGIN** LAND BENEFITED/IN FAVOUR OF **PURPOSE** LAND (metres) SEE SHEET 2 **MERRIFIELD - 52** LICENSED SURVEYOR GREGORY STUART WILLIAMS 68 LOTS AND BALANCE LOT P