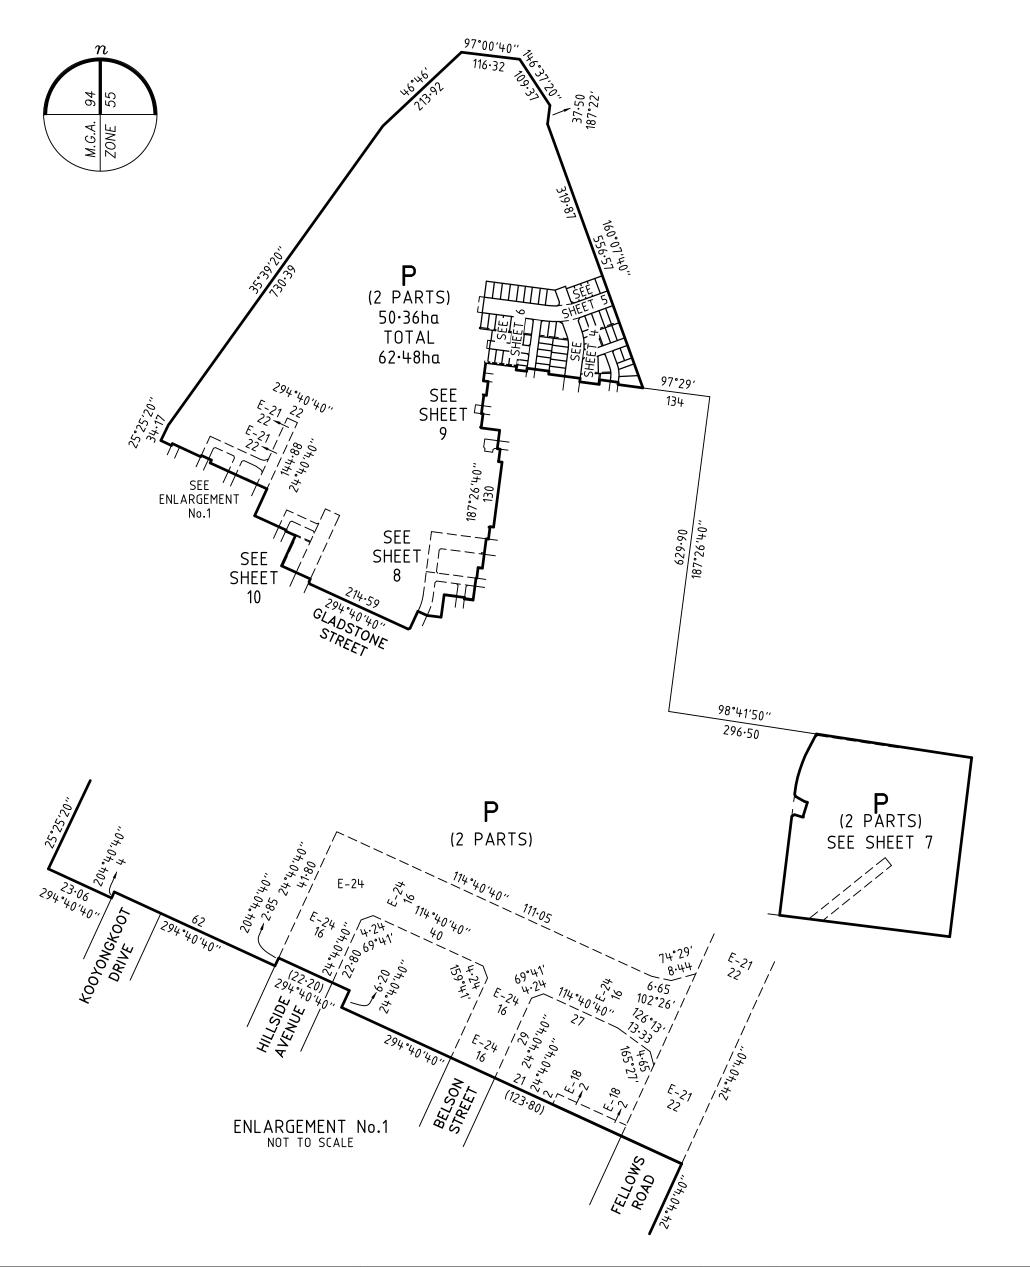

#### **PLAN OF SUBDIVISION EDITION PS 905668T LOCATION OF LAND** Council Name: Hume City Council PARISH: **MICKLEHAM** Council Reference Number: S009797 Planning Permit Reference: P21549 SPEAR Reference Number: S189345T TOWNSHIP: Certification SECTION: This plan is certified under section 6 of the Subdivision Act 1988 **CROWN ALLOTMENT:** Public Open Space **CROWN PORTION:** 25, 26 & 28 (PARTS) A requirement for public open space under section 18 or 18A of the Subdivision Act 1988 TITLE REFERENCE: VOL FOL has not been made Digitally signed by: Katrina Toogood for Hume City Council on 30/11/2022 **LAST PLAN** LOT M ON PS905617M REFERENCE: **POSTAL ADDRESS:** DONNYBROOK ROAD (at time of subdivision) MICKLEHAM 3064 MGA 94 CO-ORDINATES: Ε 315 250 **ZONE**: 55 (approx. centre of land in plan) N 5 845 550 **VESTING OF ROADS AND/OR RESERVES NOTATIONS IDENTIFIER** COUNCIL/BODY/PERSON THIS 15 / IS NOT A STAGED SUBDIVISION **STAGING** PLANNING PERMIT NO. P21549 ROAD R1 HUME CITY COUNCIL SURVEY THIS PLAN IS / 13 NOT BASED ON SURVEY VIDE BP3204G THIS SURVEY HAS BEEN CONNECTED TO PERMANENT MARKS NO(S) PM IN PROCLAIMED SURVEY AREA NO. 74 11, 21, 222 & 289 (MICKLEHAM) 4, 5, 39 & 70 (KALKALLO) **DEPTH LIMITATION** DOES NOT APPLY OTHER PURPOSE OF PLAN LAND SUBDIVIDED (EXCLUDING LOT P) - 4.863ha TO REMOVE THAT PART OF DRAINAGE AND SEWERAGE EASEMENT E-5 ON PS905617M NOW CONTAINED IN ST. GEORGES BOULEVARD, ERROL BOULEVARD AND MOUNTFIELD LOTS 1 TO 5200 & A TO O (ALL INCLUSIVE) HAVE BEEN OMITTED FROM THIS PLAN. DRIVE ON THIS PLAN. EASEMENTS E-1, E-2 TO E-7 (BOTH INCLUSVE), E-9, E-12, E-17, E-19, E-20, E-22, E-23, E-30 TO REMOVE THAT PART OF DRAINAGE AND SEWERAGE EASEMENT E-31 ON PS905617M AND E-31 HAVE BEENOMITTED FROM THIS PLAN. NOW CONTAINED IN BONANZA STREET AND HUNTINGTOWER AVENUE ON THIS PLAN. TO REMOVE THAT PART OF DRAINAGE AND SEWERAGE EASEMENT E-35 ON PS905617M TANGENT POINTS ARE SHOWN THUS: NOW CONTAINED IN ST. GEORGES BOULEVARD, ERROL BOULEVARD, MOUNTFIELD DRIVE, DALGETY STREET AND MARGARETTA CIRCUIT ON THIS PLAN. GROUNDS FOR REMOVAL OF EASEMENT BY AGREEMENT OF ALL INTERESTED PARTIES PURSUANT TO SECTION 6(1)(k)(iv) OF THE SUBDIVISION ACT 1988. **EASEMENT INFORMATION** E - ENCUMBERING EASEMENT, CONDITION IN CROWN GRANT IN THE NATURE OF AN EASEMENT OR OTHER ENCUMBRANCE A - APPURTENANT EASEMENT LEGEND: **SUBJECT** WIDTH **ORIGIN** LAND BENEFITED/IN FAVOUR OF **PURPOSE** LAND (metres) SEE SHEET 2 **MERRIFIELD - 52** LICENSED SURVEYOR GREGORY STUART WILLIAMS 68 LOTS AND BALANCE LOT P