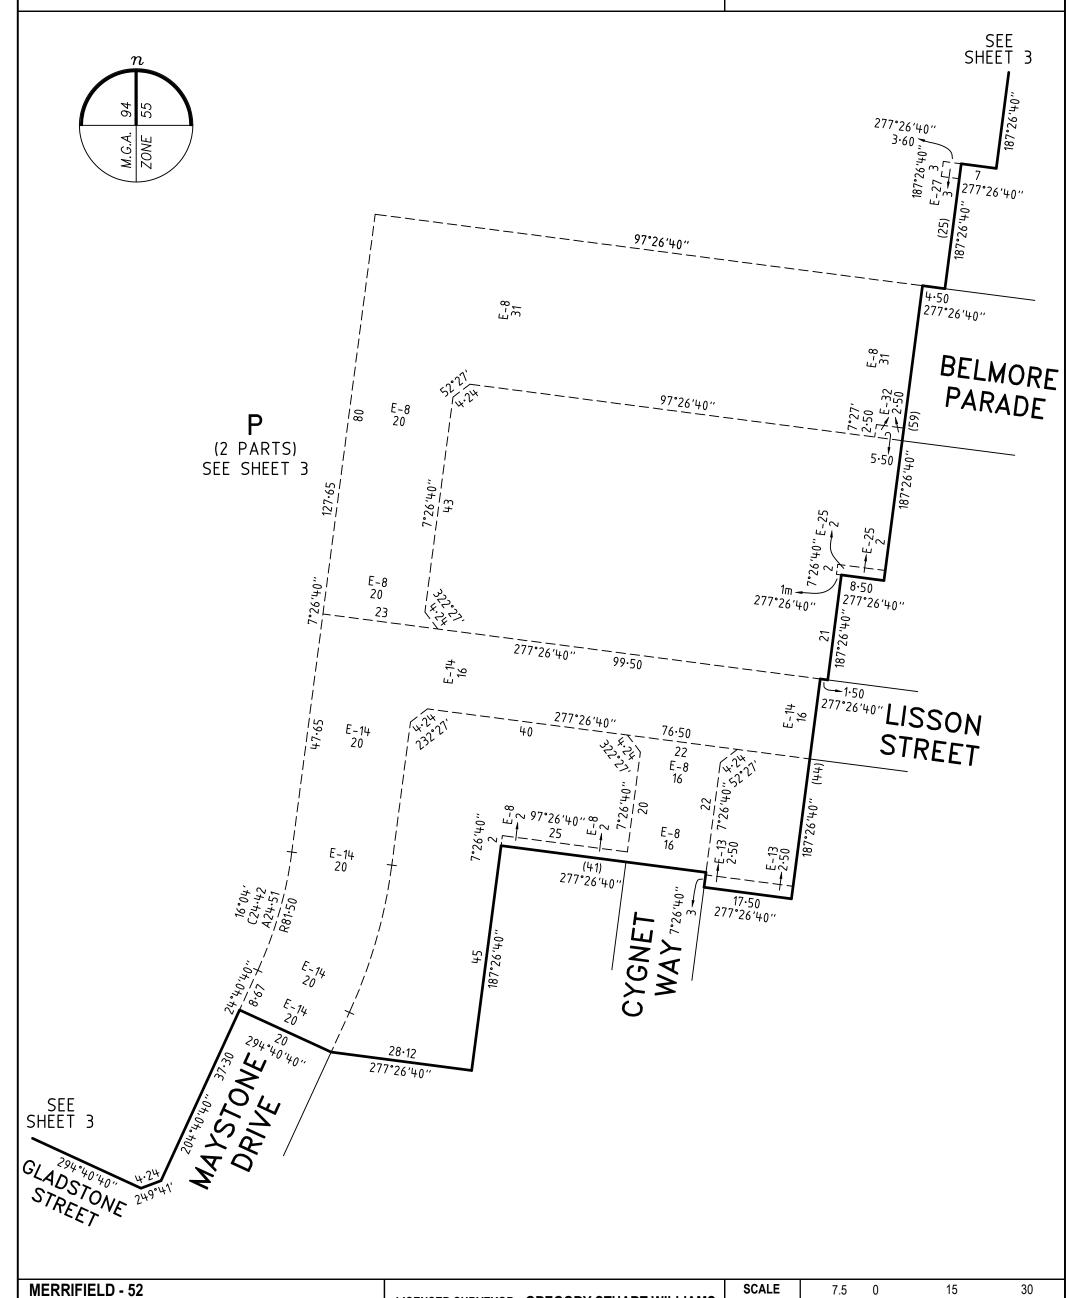

#### **PLAN OF SUBDIVISION EDITION PS 905668T LOCATION OF LAND** Council Name: Hume City Council PARISH: **MICKLEHAM** Council Reference Number: S009797 Planning Permit Reference: P21549 SPEAR Reference Number: S189345T TOWNSHIP: Certification SECTION: This plan is certified under section 6 of the Subdivision Act 1988 **CROWN ALLOTMENT:** Public Open Space **CROWN PORTION:** 25, 26 & 28 (PARTS) A requirement for public open space under section 18 or 18A of the Subdivision Act 1988 TITLE REFERENCE: VOL FOL has not been made Digitally signed by: Katrina Toogood for Hume City Council on 30/11/2022 **LAST PLAN** LOT M ON PS905617M REFERENCE: **POSTAL ADDRESS:** DONNYBROOK ROAD (at time of subdivision) MICKLEHAM 3064 MGA 94 CO-ORDINATES: Ε 315 250 **ZONE**: 55 (approx. centre of land in plan) N 5 845 550 **VESTING OF ROADS AND/OR RESERVES NOTATIONS IDENTIFIER** COUNCIL/BODY/PERSON THIS 15 / IS NOT A STAGED SUBDIVISION **STAGING** PLANNING PERMIT NO. P21549 ROAD R1 HUME CITY COUNCIL SURVEY THIS PLAN IS / 13 NOT BASED ON SURVEY VIDE BP3204G THIS SURVEY HAS BEEN CONNECTED TO PERMANENT MARKS NO(S) PM IN PROCLAIMED SURVEY AREA NO. 74 11, 21, 222 & 289 (MICKLEHAM) 4, 5, 39 & 70 (KALKALLO) **DEPTH LIMITATION** DOES NOT APPLY OTHER PURPOSE OF PLAN LAND SUBDIVIDED (EXCLUDING LOT P) - 4.863ha TO REMOVE THAT PART OF DRAINAGE AND SEWERAGE EASEMENT E-5 ON PS905617M NOW CONTAINED IN ST. GEORGES BOULEVARD, ERROL BOULEVARD AND MOUNTFIELD LOTS 1 TO 5200 & A TO O (ALL INCLUSIVE) HAVE BEEN OMITTED FROM THIS PLAN. DRIVE ON THIS PLAN. EASEMENTS E-1, E-2 TO E-7 (BOTH INCLUSVE), E-9, E-12, E-17, E-19, E-20, E-22, E-23, E-30 TO REMOVE THAT PART OF DRAINAGE AND SEWERAGE EASEMENT E-31 ON PS905617M AND E-31 HAVE BEENOMITTED FROM THIS PLAN. NOW CONTAINED IN BONANZA STREET AND HUNTINGTOWER AVENUE ON THIS PLAN. TO REMOVE THAT PART OF DRAINAGE AND SEWERAGE EASEMENT E-35 ON PS905617M TANGENT POINTS ARE SHOWN THUS: NOW CONTAINED IN ST. GEORGES BOULEVARD, ERROL BOULEVARD, MOUNTFIELD DRIVE, DALGETY STREET AND MARGARETTA CIRCUIT ON THIS PLAN. GROUNDS FOR REMOVAL OF EASEMENT BY AGREEMENT OF ALL INTERESTED PARTIES PURSUANT TO SECTION 6(1)(k)(iv) OF THE SUBDIVISION ACT 1988. **EASEMENT INFORMATION** E - ENCUMBERING EASEMENT, CONDITION IN CROWN GRANT IN THE NATURE OF AN EASEMENT OR OTHER ENCUMBRANCE A - APPURTENANT EASEMENT LEGEND: **SUBJECT** WIDTH **ORIGIN** LAND BENEFITED/IN FAVOUR OF **PURPOSE** LAND (metres) SEE SHEET 2 **MERRIFIELD - 52** LICENSED SURVEYOR GREGORY STUART WILLIAMS 68 LOTS AND BALANCE LOT P