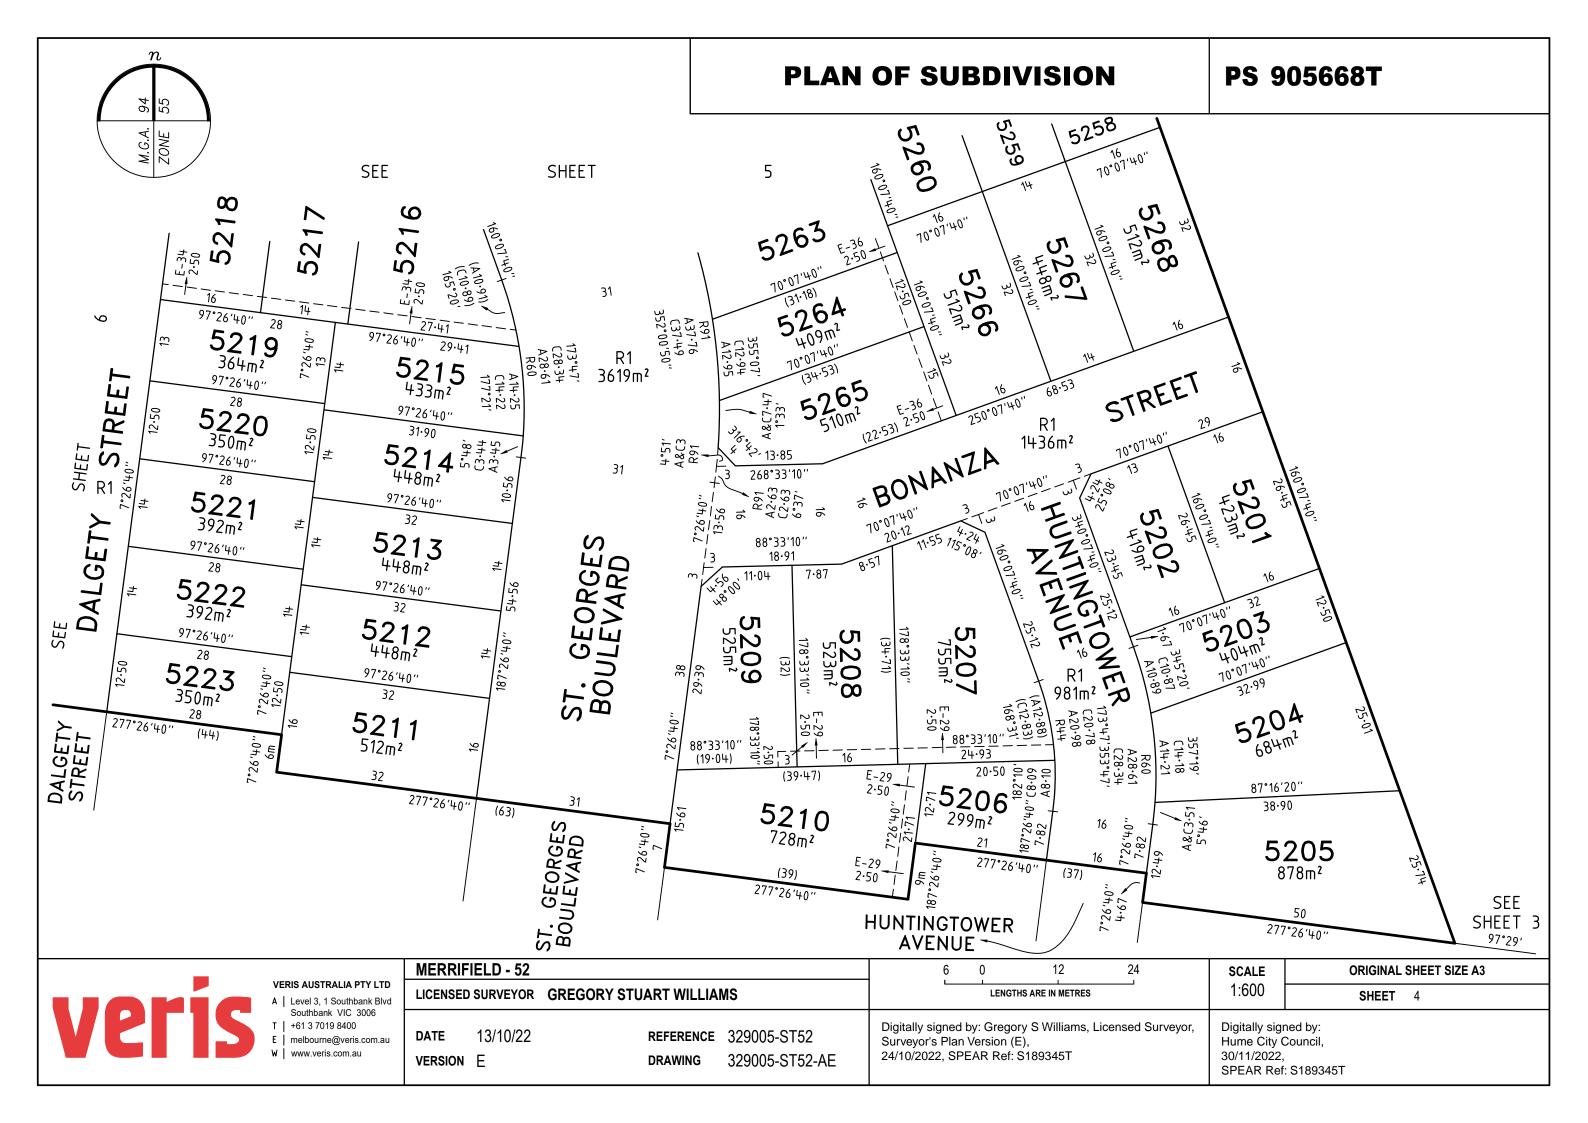

#### **PLAN OF SUBDIVISION EDITION PS 905668T LOCATION OF LAND** Council Name: Hume City Council PARISH: **MICKLEHAM** Council Reference Number: S009797 Planning Permit Reference: P21549 SPEAR Reference Number: S189345T TOWNSHIP: Certification SECTION: This plan is certified under section 6 of the Subdivision Act 1988 **CROWN ALLOTMENT:** Public Open Space **CROWN PORTION:** 25, 26 & 28 (PARTS) A requirement for public open space under section 18 or 18A of the Subdivision Act 1988 TITLE REFERENCE: VOL FOL has not been made Digitally signed by: Katrina Toogood for Hume City Council on 30/11/2022 **LAST PLAN** LOT M ON PS905617M REFERENCE: **POSTAL ADDRESS:** DONNYBROOK ROAD (at time of subdivision) MICKLEHAM 3064 MGA 94 CO-ORDINATES: Ε 315 250 **ZONE**: 55 (approx. centre of land in plan) N 5 845 550 **VESTING OF ROADS AND/OR RESERVES NOTATIONS IDENTIFIER** COUNCIL/BODY/PERSON THIS 15 / IS NOT A STAGED SUBDIVISION **STAGING** PLANNING PERMIT NO. P21549 ROAD R1 HUME CITY COUNCIL SURVEY THIS PLAN IS / 13 NOT BASED ON SURVEY VIDE BP3204G THIS SURVEY HAS BEEN CONNECTED TO PERMANENT MARKS NO(S) PM IN PROCLAIMED SURVEY AREA NO. 74 11, 21, 222 & 289 (MICKLEHAM) 4, 5, 39 & 70 (KALKALLO) **DEPTH LIMITATION** DOES NOT APPLY OTHER PURPOSE OF PLAN LAND SUBDIVIDED (EXCLUDING LOT P) - 4.863ha TO REMOVE THAT PART OF DRAINAGE AND SEWERAGE EASEMENT E-5 ON PS905617M NOW CONTAINED IN ST. GEORGES BOULEVARD, ERROL BOULEVARD AND MOUNTFIELD LOTS 1 TO 5200 & A TO O (ALL INCLUSIVE) HAVE BEEN OMITTED FROM THIS PLAN. DRIVE ON THIS PLAN. EASEMENTS E-1, E-2 TO E-7 (BOTH INCLUSVE), E-9, E-12, E-17, E-19, E-20, E-22, E-23, E-30 TO REMOVE THAT PART OF DRAINAGE AND SEWERAGE EASEMENT E-31 ON PS905617M AND E-31 HAVE BEENOMITTED FROM THIS PLAN. NOW CONTAINED IN BONANZA STREET AND HUNTINGTOWER AVENUE ON THIS PLAN. TO REMOVE THAT PART OF DRAINAGE AND SEWERAGE EASEMENT E-35 ON PS905617M TANGENT POINTS ARE SHOWN THUS: NOW CONTAINED IN ST. GEORGES BOULEVARD, ERROL BOULEVARD, MOUNTFIELD DRIVE, DALGETY STREET AND MARGARETTA CIRCUIT ON THIS PLAN. GROUNDS FOR REMOVAL OF EASEMENT BY AGREEMENT OF ALL INTERESTED PARTIES PURSUANT TO SECTION 6(1)(k)(iv) OF THE SUBDIVISION ACT 1988. **EASEMENT INFORMATION** E - ENCUMBERING EASEMENT, CONDITION IN CROWN GRANT IN THE NATURE OF AN EASEMENT OR OTHER ENCUMBRANCE A - APPURTENANT EASEMENT LEGEND: **SUBJECT** WIDTH **ORIGIN** LAND BENEFITED/IN FAVOUR OF **PURPOSE** LAND (metres) SEE SHEET 2 **MERRIFIELD - 52** LICENSED SURVEYOR GREGORY STUART WILLIAMS 68 LOTS AND BALANCE LOT P