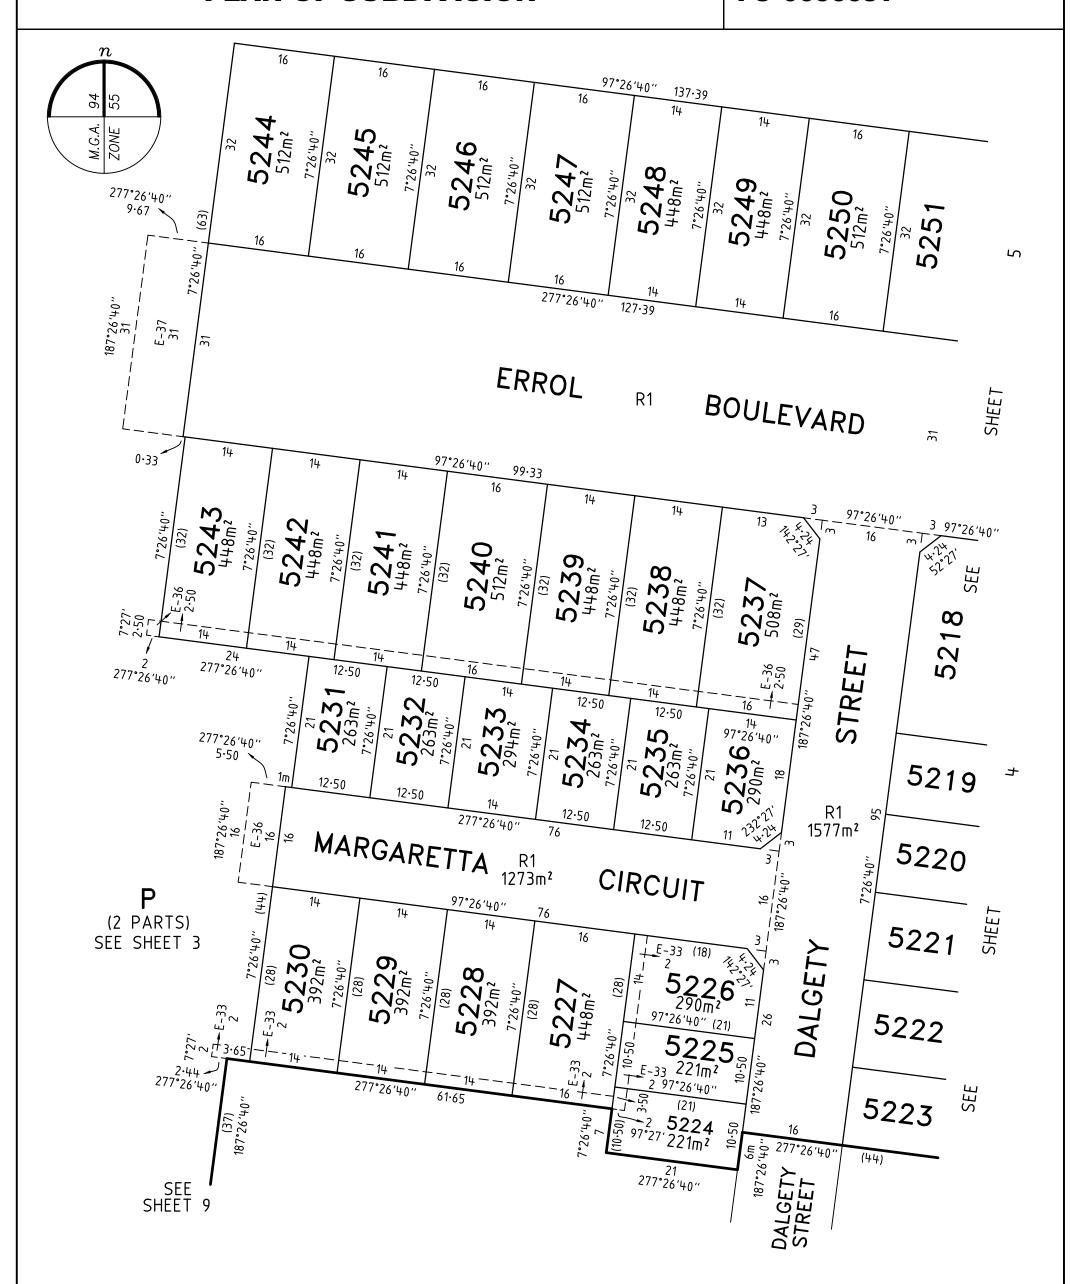

#### **PLAN OF SUBDIVISION EDITION PS 905668T LOCATION OF LAND** Council Name: Hume City Council PARISH: **MICKLEHAM** Council Reference Number: S009797 Planning Permit Reference: P21549 SPEAR Reference Number: S189345T TOWNSHIP: Certification SECTION: This plan is certified under section 6 of the Subdivision Act 1988 **CROWN ALLOTMENT:** Public Open Space **CROWN PORTION:** 25, 26 & 28 (PARTS) A requirement for public open space under section 18 or 18A of the Subdivision Act 1988 TITLE REFERENCE: VOL FOL has not been made Digitally signed by: Katrina Toogood for Hume City Council on 30/11/2022 **LAST PLAN** LOT M ON PS905617M REFERENCE: **POSTAL ADDRESS:** DONNYBROOK ROAD (at time of subdivision) MICKLEHAM 3064 MGA 94 CO-ORDINATES: Ε 315 250 **ZONE**: 55 (approx. centre of land in plan) N 5 845 550 **VESTING OF ROADS AND/OR RESERVES NOTATIONS IDENTIFIER** COUNCIL/BODY/PERSON THIS 15 / IS NOT A STAGED SUBDIVISION **STAGING** PLANNING PERMIT NO. P21549 ROAD R1 HUME CITY COUNCIL SURVEY THIS PLAN IS / 13 NOT BASED ON SURVEY VIDE BP3204G THIS SURVEY HAS BEEN CONNECTED TO PERMANENT MARKS NO(S) PM IN PROCLAIMED SURVEY AREA NO. 74 11, 21, 222 & 289 (MICKLEHAM) 4, 5, 39 & 70 (KALKALLO) **DEPTH LIMITATION** DOES NOT APPLY OTHER PURPOSE OF PLAN LAND SUBDIVIDED (EXCLUDING LOT P) - 4.863ha TO REMOVE THAT PART OF DRAINAGE AND SEWERAGE EASEMENT E-5 ON PS905617M NOW CONTAINED IN ST. GEORGES BOULEVARD, ERROL BOULEVARD AND MOUNTFIELD LOTS 1 TO 5200 & A TO O (ALL INCLUSIVE) HAVE BEEN OMITTED FROM THIS PLAN. DRIVE ON THIS PLAN. EASEMENTS E-1, E-2 TO E-7 (BOTH INCLUSVE), E-9, E-12, E-17, E-19, E-20, E-22, E-23, E-30 TO REMOVE THAT PART OF DRAINAGE AND SEWERAGE EASEMENT E-31 ON PS905617M AND E-31 HAVE BEENOMITTED FROM THIS PLAN. NOW CONTAINED IN BONANZA STREET AND HUNTINGTOWER AVENUE ON THIS PLAN. TO REMOVE THAT PART OF DRAINAGE AND SEWERAGE EASEMENT E-35 ON PS905617M TANGENT POINTS ARE SHOWN THUS: NOW CONTAINED IN ST. GEORGES BOULEVARD, ERROL BOULEVARD, MOUNTFIELD DRIVE, DALGETY STREET AND MARGARETTA CIRCUIT ON THIS PLAN. GROUNDS FOR REMOVAL OF EASEMENT BY AGREEMENT OF ALL INTERESTED PARTIES PURSUANT TO SECTION 6(1)(k)(iv) OF THE SUBDIVISION ACT 1988. **EASEMENT INFORMATION** E - ENCUMBERING EASEMENT, CONDITION IN CROWN GRANT IN THE NATURE OF AN EASEMENT OR OTHER ENCUMBRANCE A - APPURTENANT EASEMENT LEGEND: **SUBJECT** WIDTH **ORIGIN** LAND BENEFITED/IN FAVOUR OF **PURPOSE** LAND (metres) SEE SHEET 2 **MERRIFIELD - 52** LICENSED SURVEYOR GREGORY STUART WILLIAMS 68 LOTS AND BALANCE LOT P