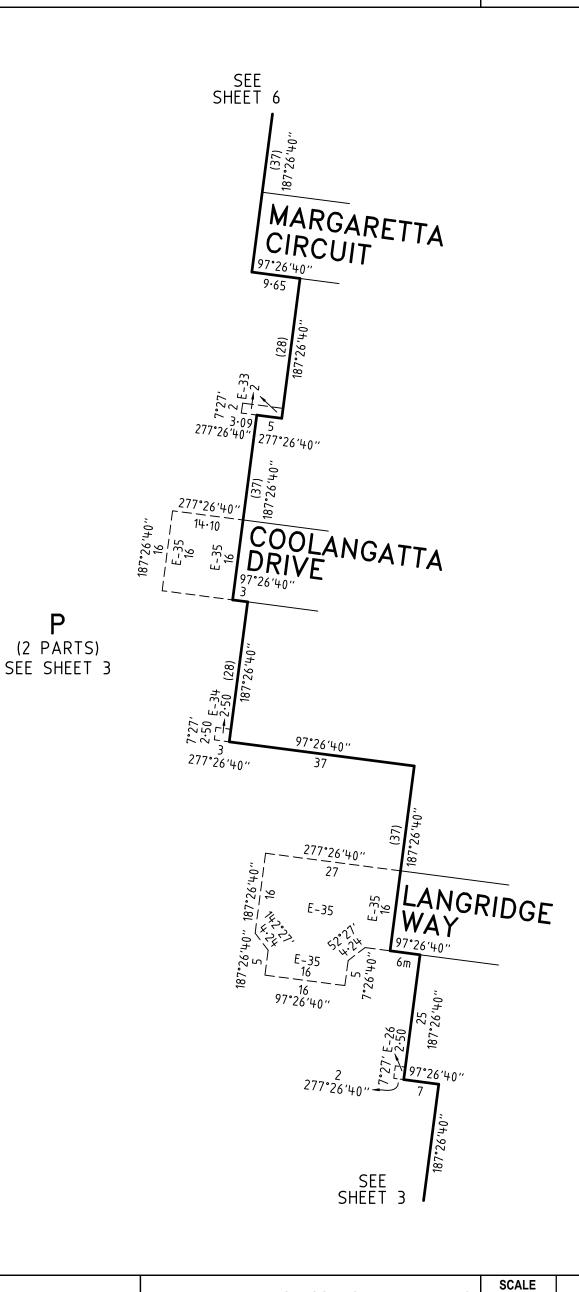

#### **EASEMENT INFORMATION**

| SUBJECT<br>LAND | PURPOSE              | WIDTH (metres)       | ORIGIN                 | LAND BENEFITED/IN FAVOUR OF                      |
|-----------------|----------------------|----------------------|------------------------|--------------------------------------------------|
| E-2             | DRAINAGE             | SEE DIAG             | AR183960X              | HUME CITY COUNCIL                                |
| E-8             | DRAINAGE             | SEE DIAG             | PS845592H              | HUME CITY COUNCIL                                |
| E-10            | DRAINAGE             | SEE DIAG             | PS845645N              | HUME CITY COUNCIL                                |
| E-11            | SEWERAGE             | SEE DIAG             | PS845645N              | YARRA VALLEY WATER CORPORATION                   |
| E-13            | SEWERAGE             | SEE DIAG             | PS845592H              | YARRA VALLEY WATER CORPORATION                   |
| E-14<br>E-14    | DRAINAGE<br>SEWERAGE | SEE DIAG<br>SEE DIAG | PS845592H<br>PS845592H | HUME CITY COUNCIL YARRA VALLEY WATER CORPORATION |
| E-15            | DRAINAGE             | SEE DIAG             | PS835648N              | HUME CITY COUNCIL                                |
| E-16            | SEWERAGE             | SEE DIAG             | PS835648N              | YARRA VALLEY WATER CORPORATION                   |
| E-18            | DRAINAGE             | SEE DIAG             | PS845672K              | HUME CITY COUNCIL                                |
| E-21            | DRAINAGE             | SEE DIAG             | PS845672K              | MELBOURNE WATER CORPORATION                      |
| E-24            | DRAINAGE             | SEE DIAG             | PS900005X              | HUME CITY COUNCIL                                |
| E-25            | DRAINAGE             | SEE DIAG             | PS900054J              | HUME CITY COUNCIL                                |
| E-26            | SEWERAGE             | SEE DIAG             | PS900054J              | YARRA VALLEY WATER CORPORATION                   |
| E-27<br>E-27    | DRAINAGE<br>SEWERAGE | SEE DIAG<br>SEE DIAG | PS900054J<br>PS900054J | HUME CITY COUNCIL YARRA VALLEY WATER CORPORATION |
| E-28<br>E-28    | DRAINAGE<br>DRAINAGE | SEE DIAG<br>SEE DIAG | PS845645N<br>PS845645N | HUME CITY COUNCIL MELBOURNE WATER CORPORATION    |
| E-29            | SEWERAGE             | SEE DIAG             | PS900065D              | YARRA VALLEY WATER CORPORATION                   |
| E-32<br>E-32    | DRAINAGE<br>SEWERAGE | SEE DIAG<br>SEE DIAG | PS845592H<br>PS900054J | HUME CITY COUNCIL YARRA VALLEY WATER CORPORATION |
| E-33            | DRAINAGE             | SEE DIAG             | PS905617M              | HUME CITY COUNCIL                                |
| E-34            | SEWERAGE             | SEE DIAG             | PS905617M              | YARRA VALLEY WATER CORPORATION                   |
| E-35<br>E-35    | DRAINAGE<br>SEWERAGE | SEE DIAG<br>SEE DIAG | PS905617M<br>PS905617M | HUME CITY COUNCIL YARRA VALLEY WATER CORPORATION |
| E-36            | SEWERAGE             | SEE DIAG             | THIS PLAN              | YARRA VALLEY WATER CORPORATION                   |
| E-37<br>E-37    | DRAINAGE<br>SEWERAGE | SEE DIAG<br>SEE DIAG | THIS PLAN<br>THIS PLAN | HUME CITY COUNCIL YARRA VALLEY WATER CORPORATION |

**SCALE** 1:7500

300 150 75 LENGTHS ARE IN METRES **ORIGINAL SHEET SIZE A3** 

SHEET

13/10/22 **REFERENCE** 329005-ST52 DATE 329005-ST52-AE VERSION E **DRAWING** 

Digitally signed by: Gregory S Williams, Licensed Surveyor, Surveyor's Plan Version (E), 24/10/2022, SPEAR Ref: S189345T