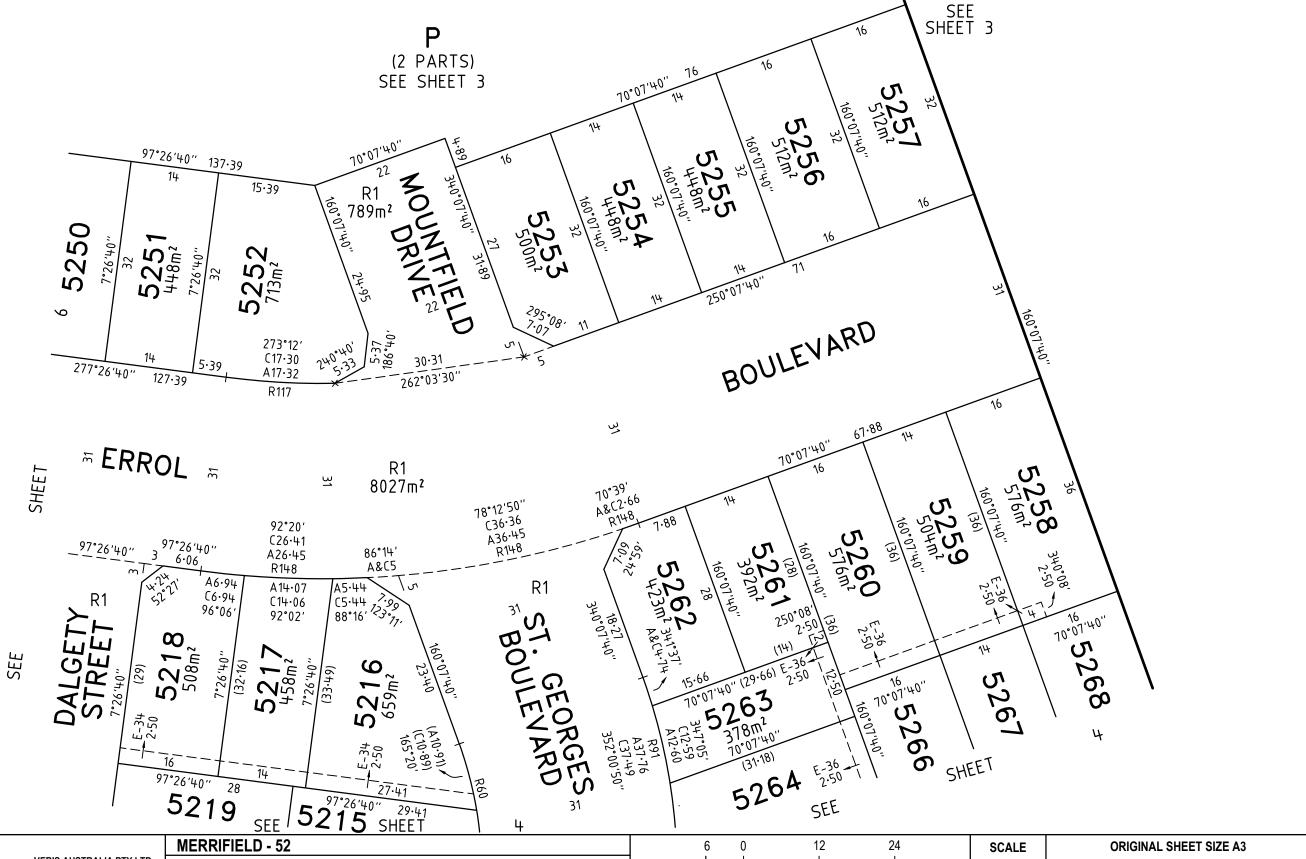

#### **PLAN OF SUBDIVISION EDITION PS 905668T LOCATION OF LAND** Council Name: Hume City Council PARISH: **MICKLEHAM** Council Reference Number: S009797 Planning Permit Reference: P21549 SPEAR Reference Number: S189345T TOWNSHIP: Certification SECTION: This plan is certified under section 6 of the Subdivision Act 1988 **CROWN ALLOTMENT:** Public Open Space **CROWN PORTION:** 25, 26 & 28 (PARTS) A requirement for public open space under section 18 or 18A of the Subdivision Act 1988 TITLE REFERENCE: VOL FOL has not been made Digitally signed by: Katrina Toogood for Hume City Council on 30/11/2022 **LAST PLAN** LOT M ON PS905617M REFERENCE: **POSTAL ADDRESS:** DONNYBROOK ROAD (at time of subdivision) MICKLEHAM 3064 MGA 94 CO-ORDINATES: Ε 315 250 **ZONE**: 55 (approx. centre of land in plan) N 5 845 550 **VESTING OF ROADS AND/OR RESERVES NOTATIONS IDENTIFIER** COUNCIL/BODY/PERSON THIS 15 / IS NOT A STAGED SUBDIVISION **STAGING** PLANNING PERMIT NO. P21549 ROAD R1 HUME CITY COUNCIL SURVEY THIS PLAN IS / 13 NOT BASED ON SURVEY VIDE BP3204G THIS SURVEY HAS BEEN CONNECTED TO PERMANENT MARKS NO(S) PM IN PROCLAIMED SURVEY AREA NO. 74 11, 21, 222 & 289 (MICKLEHAM) 4, 5, 39 & 70 (KALKALLO) **DEPTH LIMITATION** DOES NOT APPLY OTHER PURPOSE OF PLAN LAND SUBDIVIDED (EXCLUDING LOT P) - 4.863ha TO REMOVE THAT PART OF DRAINAGE AND SEWERAGE EASEMENT E-5 ON PS905617M NOW CONTAINED IN ST. GEORGES BOULEVARD, ERROL BOULEVARD AND MOUNTFIELD LOTS 1 TO 5200 & A TO O (ALL INCLUSIVE) HAVE BEEN OMITTED FROM THIS PLAN. DRIVE ON THIS PLAN. EASEMENTS E-1, E-2 TO E-7 (BOTH INCLUSVE), E-9, E-12, E-17, E-19, E-20, E-22, E-23, E-30 TO REMOVE THAT PART OF DRAINAGE AND SEWERAGE EASEMENT E-31 ON PS905617M AND E-31 HAVE BEENOMITTED FROM THIS PLAN. NOW CONTAINED IN BONANZA STREET AND HUNTINGTOWER AVENUE ON THIS PLAN. TO REMOVE THAT PART OF DRAINAGE AND SEWERAGE EASEMENT E-35 ON PS905617M TANGENT POINTS ARE SHOWN THUS: NOW CONTAINED IN ST. GEORGES BOULEVARD, ERROL BOULEVARD, MOUNTFIELD DRIVE, DALGETY STREET AND MARGARETTA CIRCUIT ON THIS PLAN. GROUNDS FOR REMOVAL OF EASEMENT BY AGREEMENT OF ALL INTERESTED PARTIES PURSUANT TO SECTION 6(1)(k)(iv) OF THE SUBDIVISION ACT 1988. **EASEMENT INFORMATION** E - ENCUMBERING EASEMENT, CONDITION IN CROWN GRANT IN THE NATURE OF AN EASEMENT OR OTHER ENCUMBRANCE A - APPURTENANT EASEMENT LEGEND: **SUBJECT** WIDTH **ORIGIN** LAND BENEFITED/IN FAVOUR OF **PURPOSE** LAND (metres) SEE SHEET 2 **MERRIFIELD - 52** LICENSED SURVEYOR GREGORY STUART WILLIAMS 68 LOTS AND BALANCE LOT P