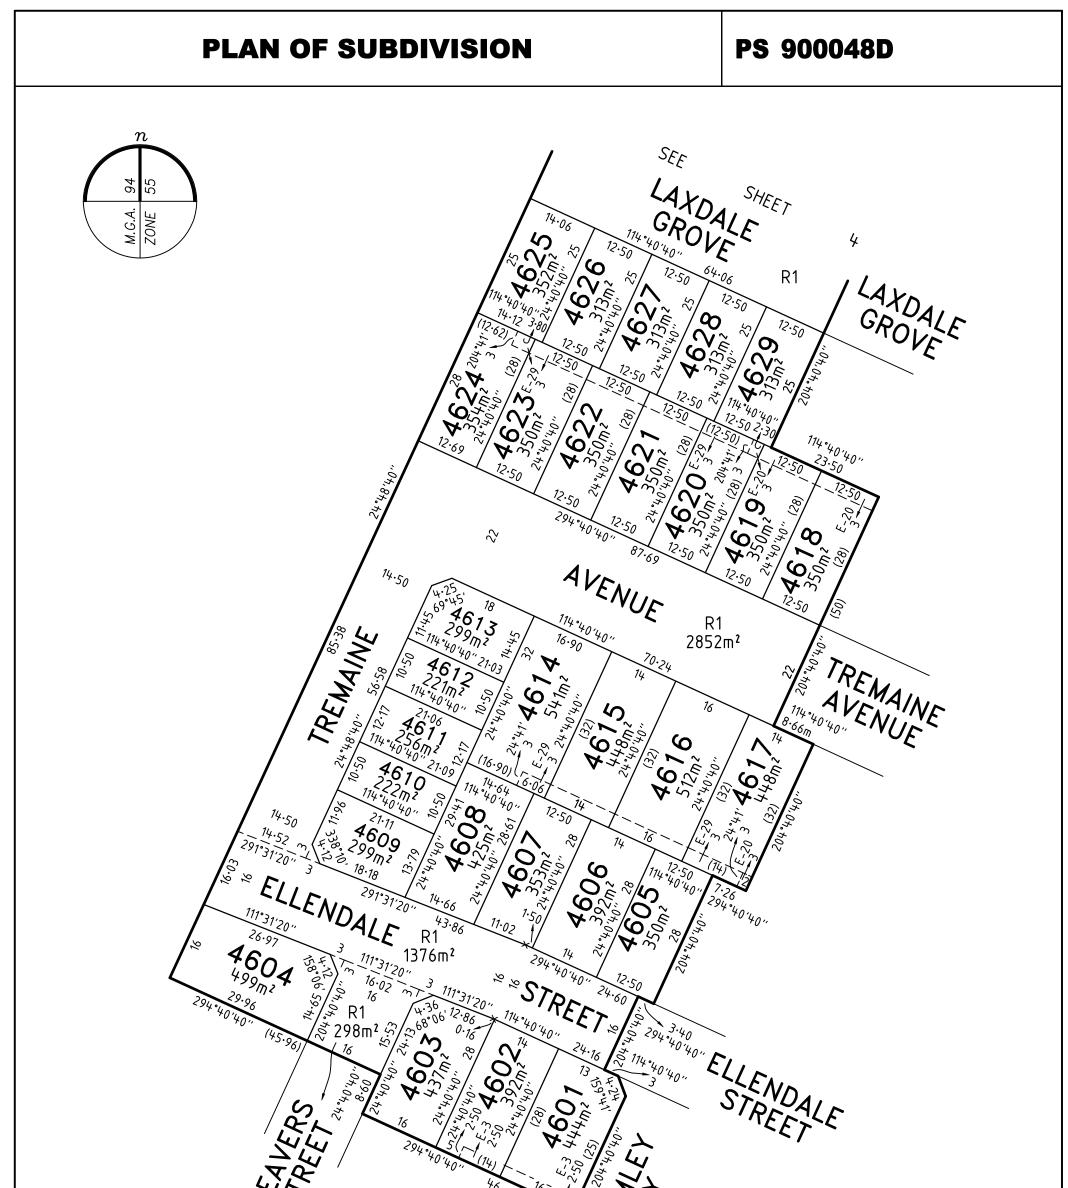

| MERRIFIELD - 46 |                                                                            | LICENSED SURVE    | YOR GREGORY STUAR                                                | T WILLIAMS   | <b>SCALE</b><br>1:750                                     | 7.5      | 0<br>LENGTH | 15<br>ARE IN METRES | 30 |
|-----------------|----------------------------------------------------------------------------|-------------------|------------------------------------------------------------------|--------------|-----------------------------------------------------------|----------|-------------|---------------------|----|
|                 | VERIS AUSTRALIA PTY LTD                                                    | DATE 07/0         | 5/24 REFERENCE                                                   | 329005-ST    | Г46                                                       |          | ORIGINAL    | SHEET SIZE A        | 3  |
| Voric           | A   Level 3, 1 Southbank Blvd<br>Southbank VIC 3006<br>T   +61 3 7019 8400 | version G         | DRAWING                                                          | 329005-ST    | T46-AG                                                    |          | SHEET       | 4                   |    |
| VCID            | E   melbourne@veris.com.au<br>W   www.veris.com.au                         | Surveyor's Plan V | r: Gregory S Williams, Licens<br>ersion (G),<br>AR Ref: S206961V | ed Surveyor, | Digitally sign<br>Hume City (<br>08/05/2024,<br>SPEAR Ref | Council, | /           |                     |    |