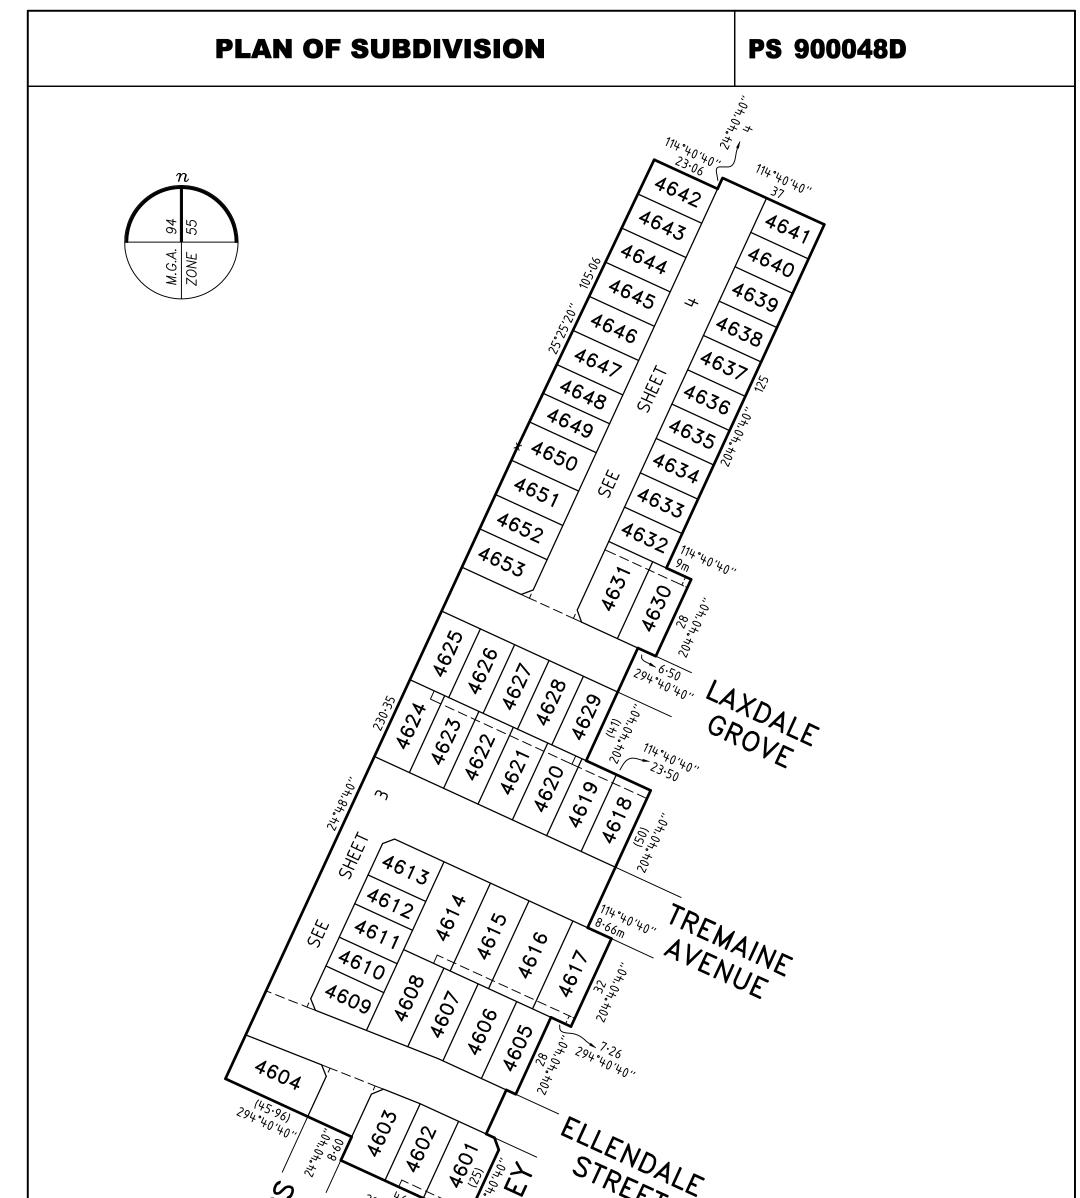

| 46 16 - |    |
|---------|----|
| $\sim$  | 07 |
|         | 22 |
|         | U  |

| MERRIFIELD - 46                                                         | LICENSED SURVEYOR GREGORY STUART WILLIAMS                                                                                      | <b>SCALE</b><br>1:750                                          | 7.5 0 15 30<br>LENGTHS ARE IN METRES |
|-------------------------------------------------------------------------|--------------------------------------------------------------------------------------------------------------------------------|----------------------------------------------------------------|--------------------------------------|
| VERIS AUSTRALIA PTY L                                                   |                                                                                                                                | 46                                                             | ORIGINAL SHEET SIZE A3               |
| A Level 3, 1 Southbank B<br>Southbank VIC 3006                          | VERSION G DRAWING 329005-ST                                                                                                    | 46-AG                                                          | SHEET 3                              |
| T   +61 3 7019 8400<br>E   melbourne@veris.com.<br>W   www.veris.com.au | Digitally signed by: Gregory S Williams, Licensed Surveyor,<br>Surveyor's Plan Version (G),<br>07/05/2024, SPEAR Ref: S206961V | Digitally signe<br>Hume City Co<br>08/05/2024,<br>SPEAR Ref: 5 | puncil,                              |