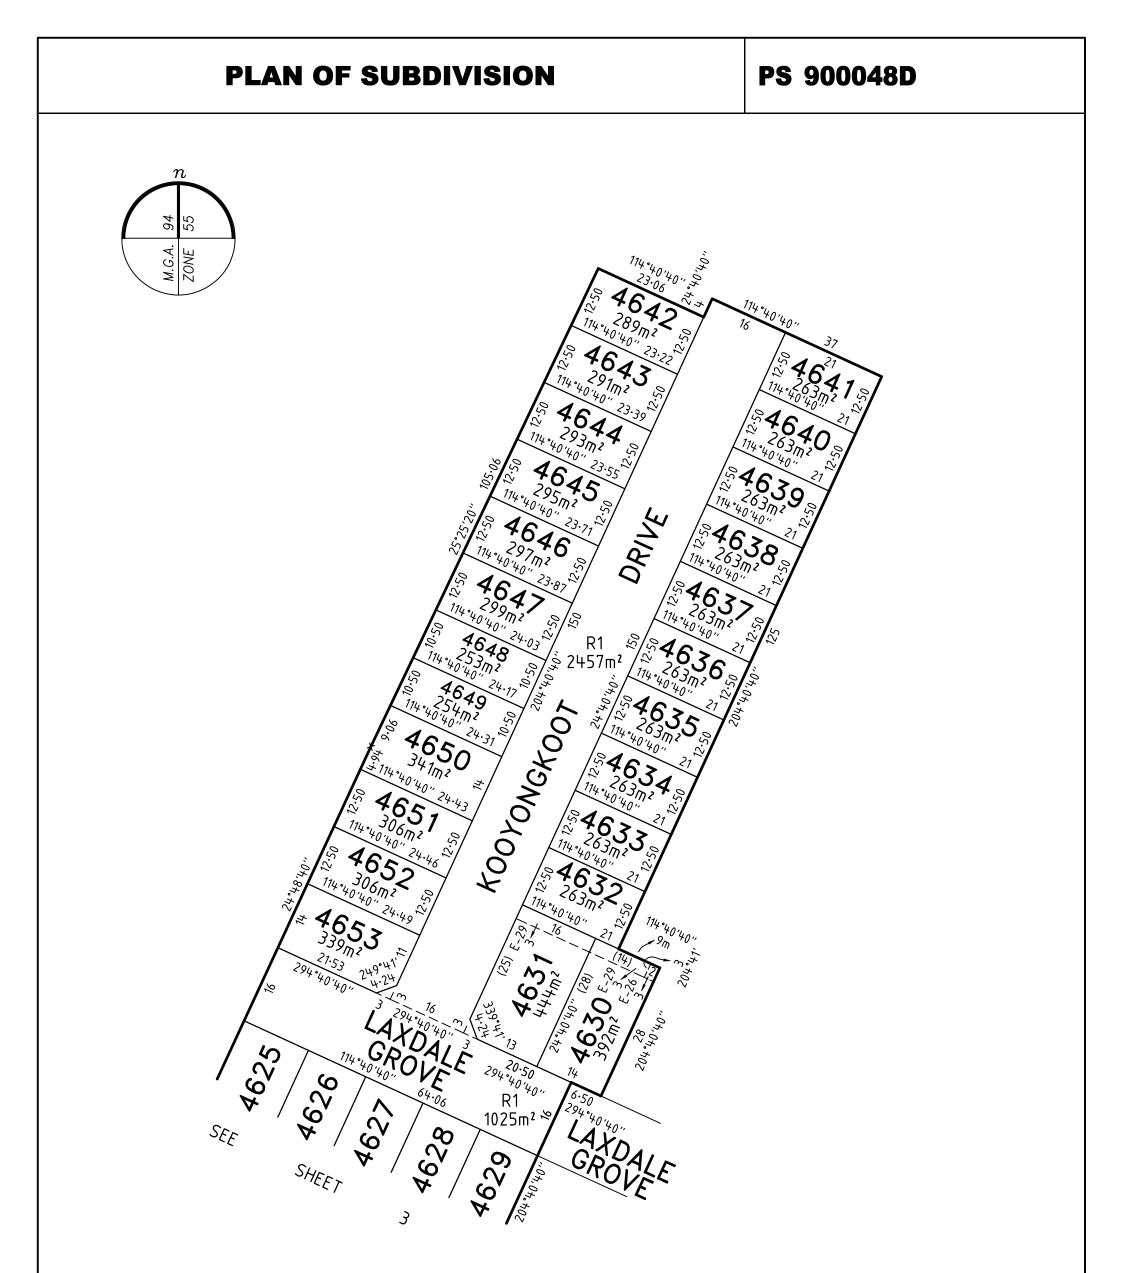

| 46 16 - |    |
|---------|----|
| $\sim$  | 07 |
|         | 22 |
|         | U  |

| MERRIFIELD - 46                                                         | LICENSED SURVEYOR GREGORY STUART WILLIAMS                                                                                      | <b>SCALE</b><br>1:750                                          | 7.5 0 15 30<br>LENGTHS ARE IN METRES |
|-------------------------------------------------------------------------|--------------------------------------------------------------------------------------------------------------------------------|----------------------------------------------------------------|--------------------------------------|
| VERIS AUSTRALIA PTY L                                                   |                                                                                                                                | 46                                                             | ORIGINAL SHEET SIZE A3               |
| A Level 3, 1 Southbank B<br>Southbank VIC 3006                          | VERSION G DRAWING 329005-ST                                                                                                    | 46-AG                                                          | SHEET 3                              |
| T   +61 3 7019 8400<br>E   melbourne@veris.com.<br>W   www.veris.com.au | Digitally signed by: Gregory S Williams, Licensed Surveyor,<br>Surveyor's Plan Version (G),<br>07/05/2024, SPEAR Ref: S206961V | Digitally signe<br>Hume City Co<br>08/05/2024,<br>SPEAR Ref: 5 | puncil,                              |