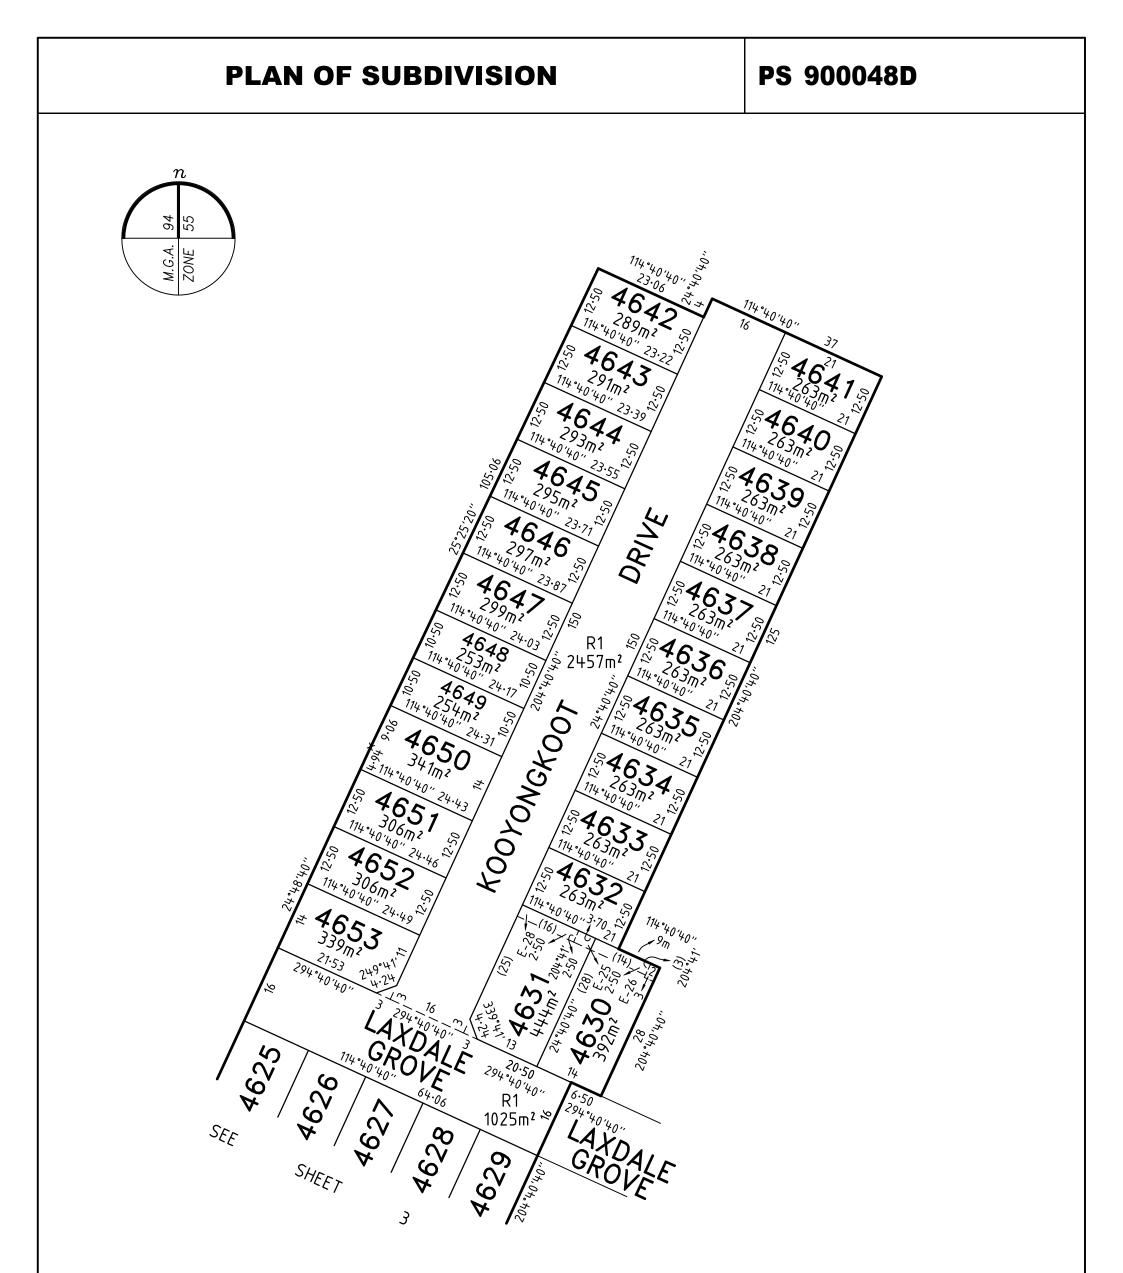

-----------------------|-----------------------------------------------------------|--------------------------------------|
|                                                           |                                       | REFERENCE 329005-ST   | 46                                                        | ORIGINAL SHEET SIZE A3               |
| A Level 3, 1 Sou<br>Southbank VI                          | 3006 VERSION D                        | drawing 329005-ST     | 46-AD                                                     | SHEET 3                              |
| T   +61 3 7019 84<br>E   melbourne@v<br>W   www.veris.com | s.com.au Digitally signed by: Gregory |                       | Digitally sigr<br>Hume City (<br>18/05/2023,<br>SPEAR Ref | Council,                             |



| MERRIFIELD - 46                                                           |                                                   | LICENSED SU                                      | JRVEYOR     | GREGORY STUART | WILLIAMS    | <b>SCALE</b><br>1:750                                     | 7.5      | 0<br>LENGTHS | 15<br>S ARE IN METRES | 30 |
|---------------------------------------------------------------------------|---------------------------------------------------|--------------------------------------------------|-------------|----------------|-------------|-----------------------------------------------------------|----------|--------------|-----------------------|----|
|                                                                           | VERIS AUSTRALIA PTY LTD