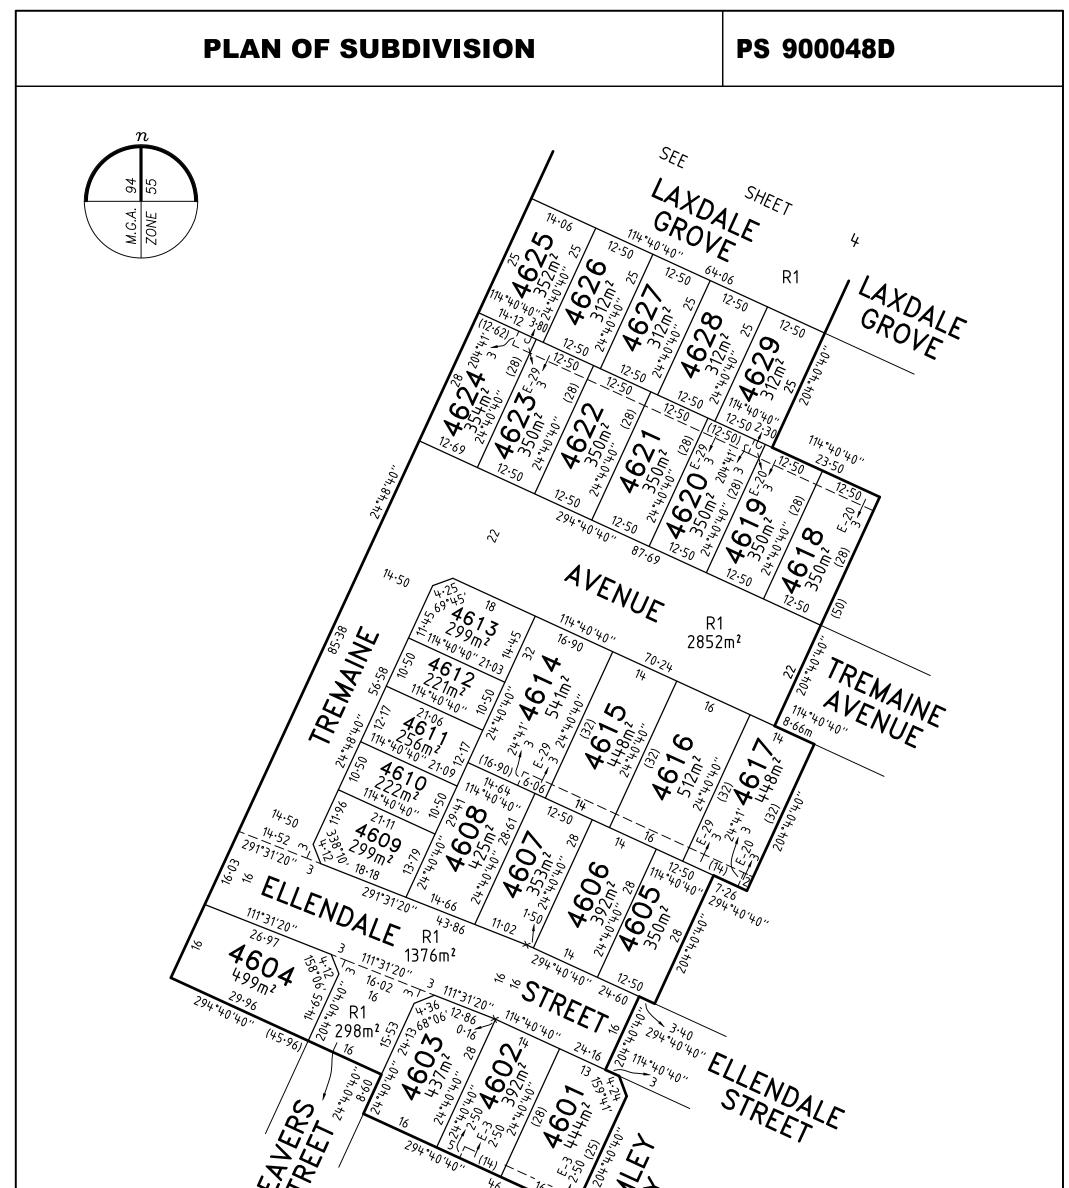

| Digitally sig<br>Hume City (<br>18/05/2023,<br>SPEAR Ref | Council,                           |    |



| 46 16-1 |    |
|---------|----|
| $\sim$  | 07 |
|         | 77 |
|         | 0  |

| MERRIFIELD - 46                                           | LICENSED SURVEYOR GR                  | EGORY STUART WILLIAMS | <b>SCALE</b><br>1:750                                     | 7.5 0 15 30<br>LENGTHS ARE IN METRES |
|-----------------------------------------------------------|---------------------------------------|-----------------------|-----------------------------------------------------------|--------------------------------------|
|                                                           |                                       | REFERENCE 329005-ST   | 46                                                        | ORIGINAL SHEET SIZE A3               |
| A Level 3, 1 Sou<br>Southbank VI