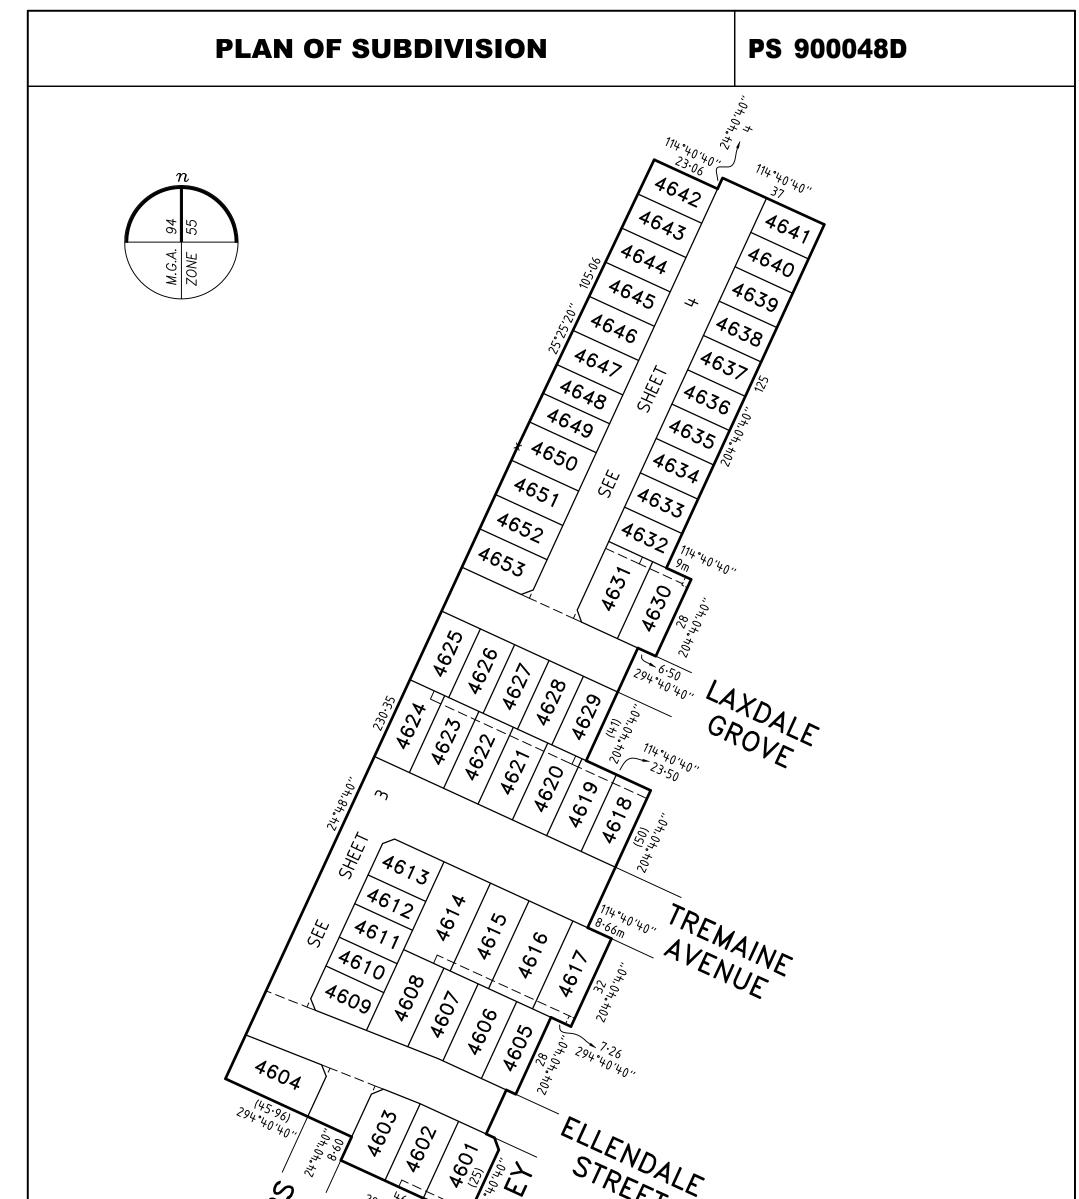

|                      | VERIS AUSTRALIA PTY LTD<br>A   Level 3, 1 Southbank Blvd | VERSIC   | D D                  | DRAWING                                                 | 32900        | 5-ST46-AD                                           | SHEET 1 OF 5 SHEETS       |  |  |
| Image: Constraint of the second se |                      |                                                          | Survey   | or's Plan Versi      | regory S Williams, License<br>ion (D),<br>Ref: S206961V | d Survey     | or,                                                 |                           |  |  |



| Br              | STREET S                                                                  | ALE<br>ACTION<br>ACTION<br>ACTION<br>ACTION<br>ACTION<br>ACTION<br>ACTION<br>ACTION<br>ACTION<br>ACTION<br>ACTION<br>ACTION<br>ACTION<br>ACTION<br>ACTION<br>ACTION<br>ACTION<br>ACTION<br>ACTION<br>ACTION<br>ACTION<br>ACTION<br>ACTION<br>ACTION<br>ACTION<br>ACTION<br>ACTION<br>ACTION<br>ACTION<br>ACTION<br>ACTION<br>ACTION<br>ACTION<br>ACTION<br>ACTION<br>ACTION<br>ACTION<br>ACTION<br>ACTION<br>ACTION<br>ACTION<br>ACTION<br>ACTION<br>ACTION<br>ACTION<br>ACTION<br>ACTION<br>ACTION<br>ACTION<br>ACTION<br>ACTION<br>ACTION<br>ACTION<br>ACTION<br>ACTION<br>ACTION<br>ACTION<br>ACTION<br>ACTION<br>ACTION<br>ACTION<br>ACTION<br>ACTION<br>ACTION<br>ACTION<br>ACTION<br>ACTION<br>ACTION<br>ACTION<br>ACTIO