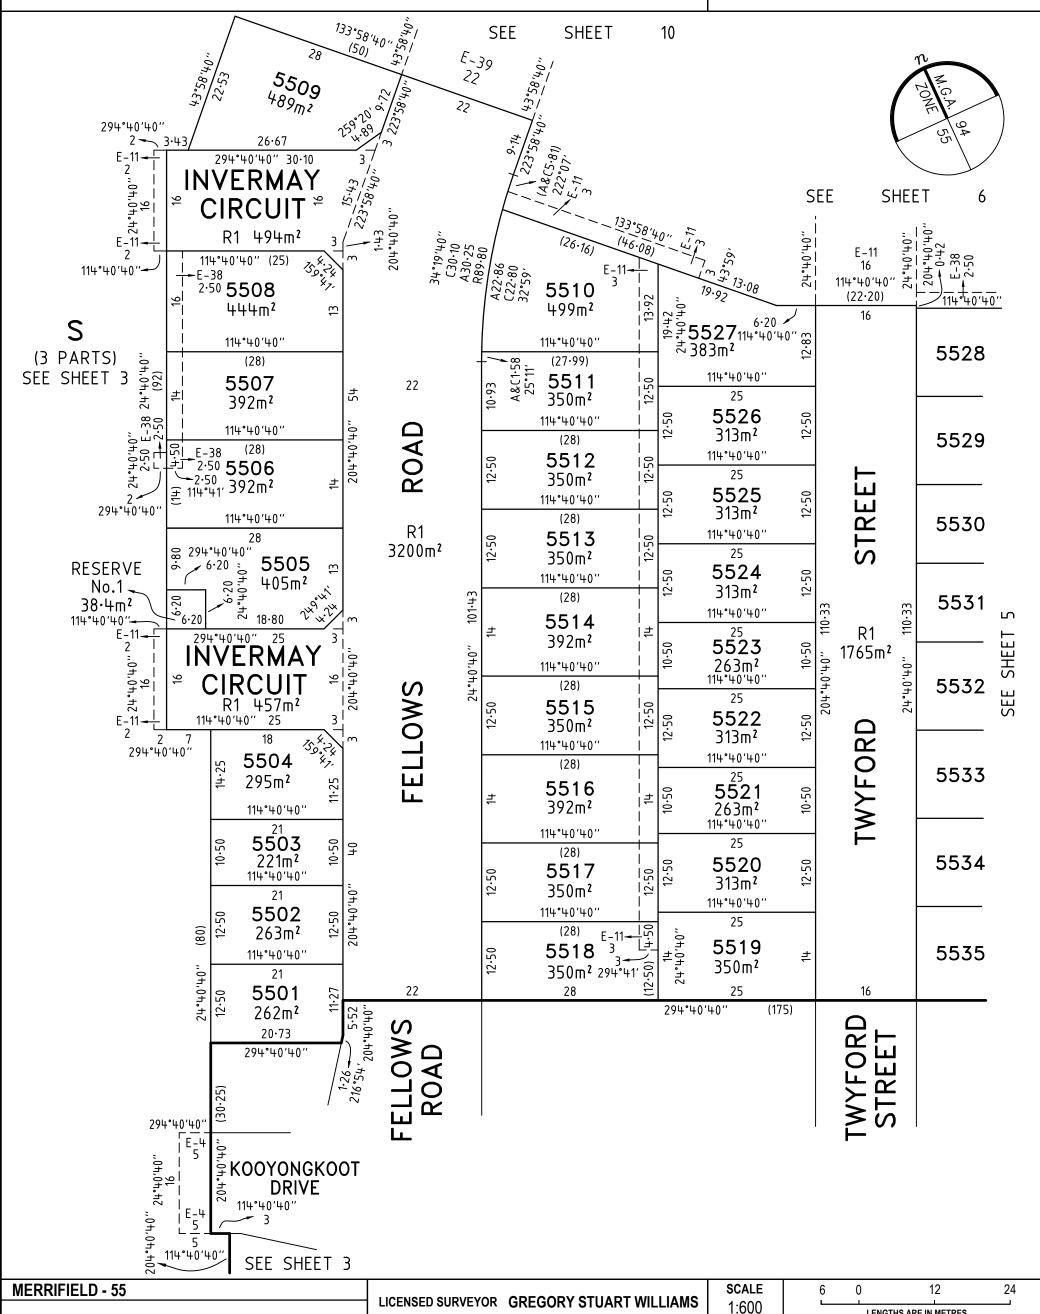

TABLE OF LAND BURDENED AND LAND BENEFITED

| BURDENED<br>LOT No. | BENEFITING LOTS<br>ON THIS PLAN    |
|---------------------|------------------------------------|
| 5505                | 5504, 5506, 5513, 5514             |
| 5506                | 5505, 5507, 5512, 5513             |
| 5507                | 5506, 5508, 5511, 5512             |
| 5508                | 5507, 5509, 5510, 5511             |
| 5509                | 5507, 5508, 5510, 5511             |
| 5510                | 5507, 5508, 5511, 5527             |
| 5511                | 5506, 5507, 5510, 5512, 5526, 5527 |
| 5512                | 5506, 5507, 5511, 5513, 5525, 5526 |
| 5513                | 5505, 5506, 5512, 5514, 5524, 5525 |
| 5514                | 5504, 5505, 5513, 5515, 5523, 5524 |
| 5515                | 5504, 5505, 5514, 5516, 5522, 5523 |
| 5516                | 5504, 5515, 5517, 5520, 5521, 5522 |

| BURDENED<br>LOT No. | BENEFITING LOTS<br>ON THIS PLAN    |
|---------------------|------------------------------------|
| 5517                | 5502, 5503, 5516, 5518, 5519, 5520 |
| 5518                | 5501, 5502, 5517, 5519, 5520       |
| 5519                | 5517, 5518, 5520, 5535             |
| 5520                | 5516, 5517, 5518, 5519, 5521, 5534 |
| 5522                | 5515, 5516, 5521, 5523, 5532, 5533 |
| 5524                | 5513, 5514, 5523, 5525, 5530, 5531 |
| 5525                | 5512, 5513, 5524, 5526, 5529, 5530 |
| 5526                | 5511, 5512, 5525, 5527, 5528, 5529 |
| 5527                | 5510, 5511, 5526, 5528, 5529       |
| 5535                | 5519, 5520, 5534, 5536, 5537       |
| 5536                | 5534, 5535, 5537, 5538             |
|                     |                                    |

TABLE OF LAND BURDENED AND LAND BENEFITED

| BURDENED LOT SUBJECT TO<br>THE 'SMALL LOT<br>HOUSING CODE (TYPE A)' | BENEFITING LOTS<br>ON THIS PLAN    |
|---------------------------------------------------------------------|------------------------------------|
| 5501                                                                | 5502, 5503, 5517, 5518             |
| 5502                                                                | 5501, 5503, 5517, 5518             |
| 5503                                                                | 5502, 5504, 5516, 5517             |
| 5504                                                                | 5503, 5505, 5515, 5516             |
| 5521                                                                | 5516, 5517, 5520, 5522, 5533, 5534 |
| 5523                                                                | 5514, 5515, 5522, 5524, 5531, 5532 |
| 5528                                                                | 5526, 5527, 5529, 5543             |