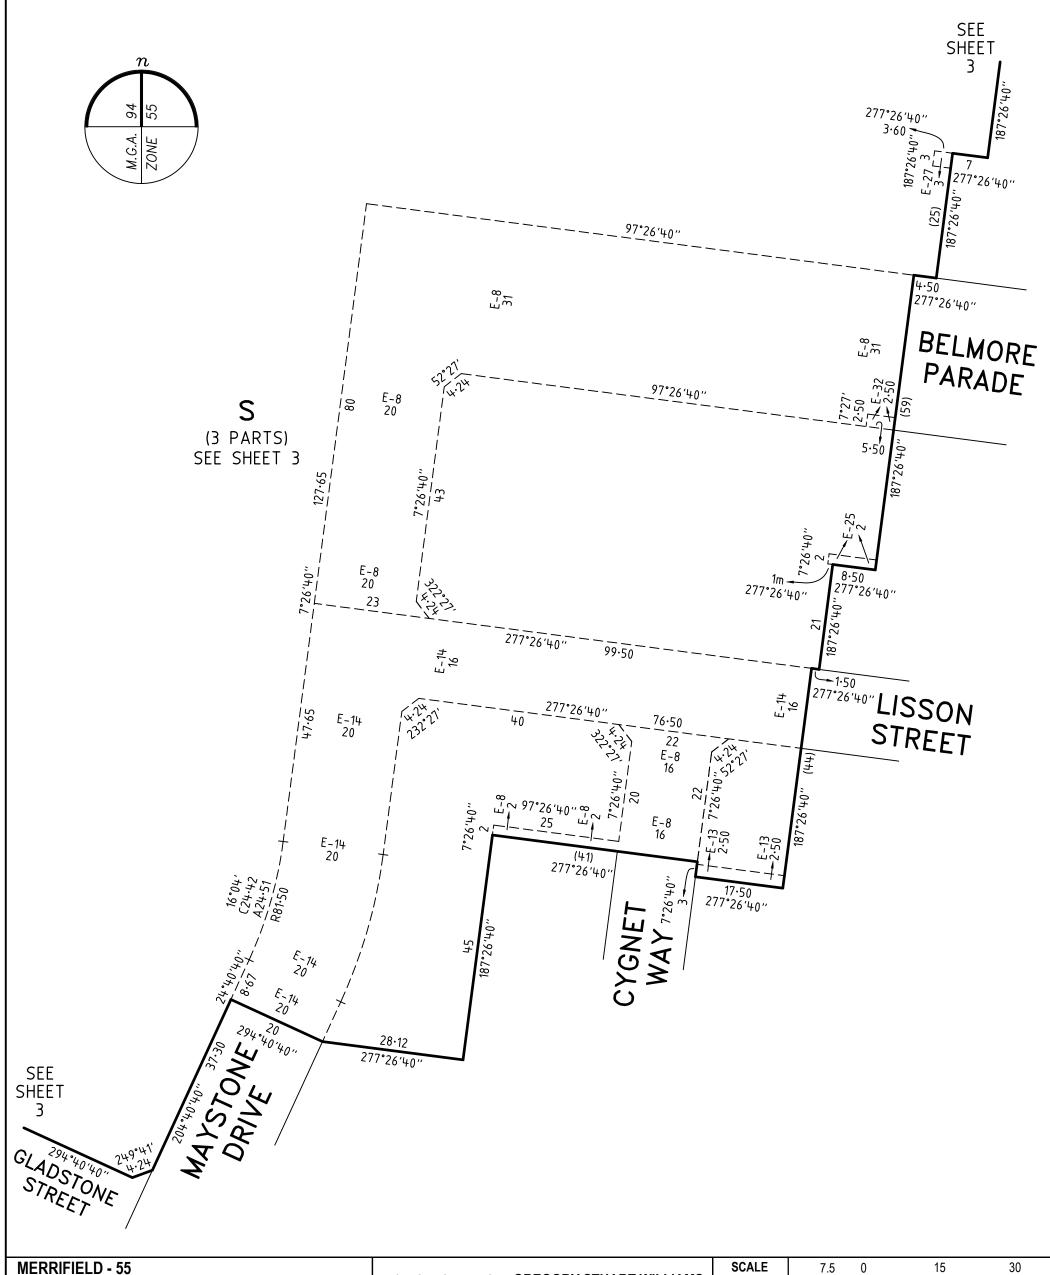

55** 



VERIS AUSTRALIA PTY LTD

- A | Level 3, 1 Southbank Blvd Southbank VIC 3006 T | +61 3 7019 8400

| LICENSED SURVEYOR | GREGORY STUART WILLIAMS |
|-------------------|-------------------------|
|                   |                         |

06/11/23 **REFERENCE** 329005-ST55 DATE 329005-ST55-AH VERSION H **DRAWING** 

| Digitally signed by: Gregory S Williams, Licensed Surveyor, |
|-------------------------------------------------------------|
| Surveyor's Plan Version (H),                                |
| 20/11/2023, SPEAR Ref: S220127J                             |

SPEAR Ref: S220127J

1:750

| Digitally signed by: |  |
|----------------------|--|
| Hume City Council,   |  |
| 16/01/2024,          |  |

30

LENGTHS ARE IN METRES

**ORIGINAL SHEET SIZE A3** 

### PS 913260H



**VERIS AUSTRALIA PTY LTD** 

A | Level 3, 1 Southbank Blvd Southbank VIC 3006

LICENSED SURVEYOR GREGORY STUART WILLIAMS

329005-ST55 06/11/23 DATE **REFERENCE** VERSION H **DRAWING** 329005-

Digitally signed by: Gregory S Williams, Licensed Surveyor Surveyor's Plan Version (H), 20/11/2023, SPEAR Ref: S220127J

Hume City Council, 16/01/2024, SPEAR Ref: S220127J

1:750

| -ST55    |                | ORIGINA | AL SHEET SIZE A3 |
|----------|----------------|---------|------------------|
| -ST55-AH |                | SHEET   | Г 9              |
| r,       | Digitally sign | ed by:  |                  |

LENGTHS ARE IN METRES

7.5

PS 913260H



**MERRIFIELD - 55** 



VERIS AUSTRALIA PTY LTD

A | Level 3, 1 Southbank Blvd Southbank VIC 3006 T | +61 3 7019 8400

LICENSED SURVEYOR GREGORY