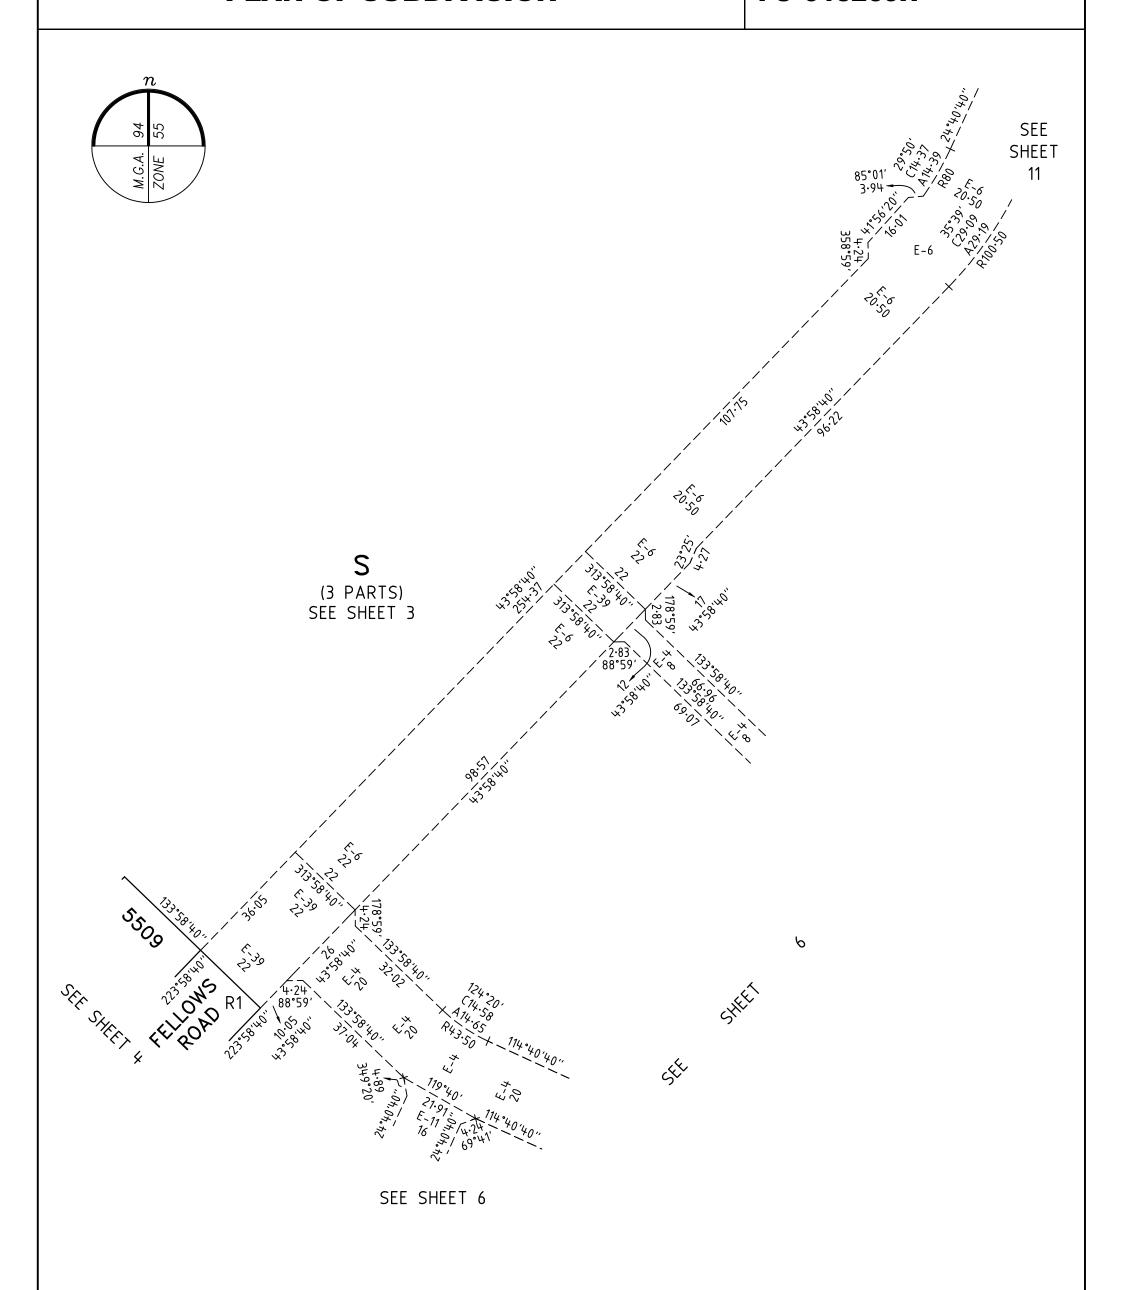

-------------|--|
| Hume City Council,   |  |
| 16/01/2024,          |  |

30

LENGTHS ARE IN METRES

**ORIGINAL SHEET SIZE A3** 

### PS 913260H



**VERIS AUSTRALIA PTY LTD** 

A | Level 3, 1 Southbank Blvd Southbank VIC 3006

LICENSED SURVEYOR GREGORY STUART WILLIAMS

329005-ST55 06/11/23 DATE **REFERENCE** VERSION H **DRAWING** 329005-

Digitally signed by: Gregory S Williams, Licensed Surveyor Surveyor's Plan Version (H), 20/11/2023, SPEAR Ref: S220127J

Hume City Council, 16/01/2024, SPEAR Ref: S220127J

1:750

| -ST55    |                | ORIGINA | AL SHEET SIZE A3 |
|----------|----------------|---------|------------------|
| -ST55-AH |                | SHEET   | Г 9              |
| r,       | Digitally sign | ed by:  |                  |

LENGTHS ARE IN METRES

7.5

PS 913260H



**MERRIFIELD - 55** 



VERIS AUSTRALIA PTY LTD

A | Level 3, 1 Southbank Blvd Southbank VIC 3006 T | +61 3 7019 8400

LICENSED SURVEYOR GREGORY STUART WILLIAMS

06/11/23 **REFERENCE** 329005-ST55 DATE

Digitally signed by: Gregory S Williams, Licensed Surveyor,

Surveyor's Plan Version (H), 20/11/2023, SPEAR Ref: S220127J

VERSION H 329005-ST55-AH **DRAWING** 

**SCALE** 

1:1000

| Digitally signed by: |  |  |
|----------------------|--|--|
| Hume City Council,   |  |  |
| 16/01/2024,          |  |  |
| SPEAR Ref: S220127J  |  |  |

40

LENGTHS ARE IN METRES

**ORIGINAL SHEET SIZE A3** 

# **PLAN OF SUBDIVISION** PS 913260H SEE SHEET 3 n55 94 50 E-6 M.G.A. ZONE 50 5-6 50 5 SEE SHEET 3 £.6 50 £-6 50 S (3 PARTS) SEE SHEET 3 £-6 50 E-6 85 E-6 SEE SHEET 10 E-6 25 E-6 SEE SHEET 6 **MERRIFIE