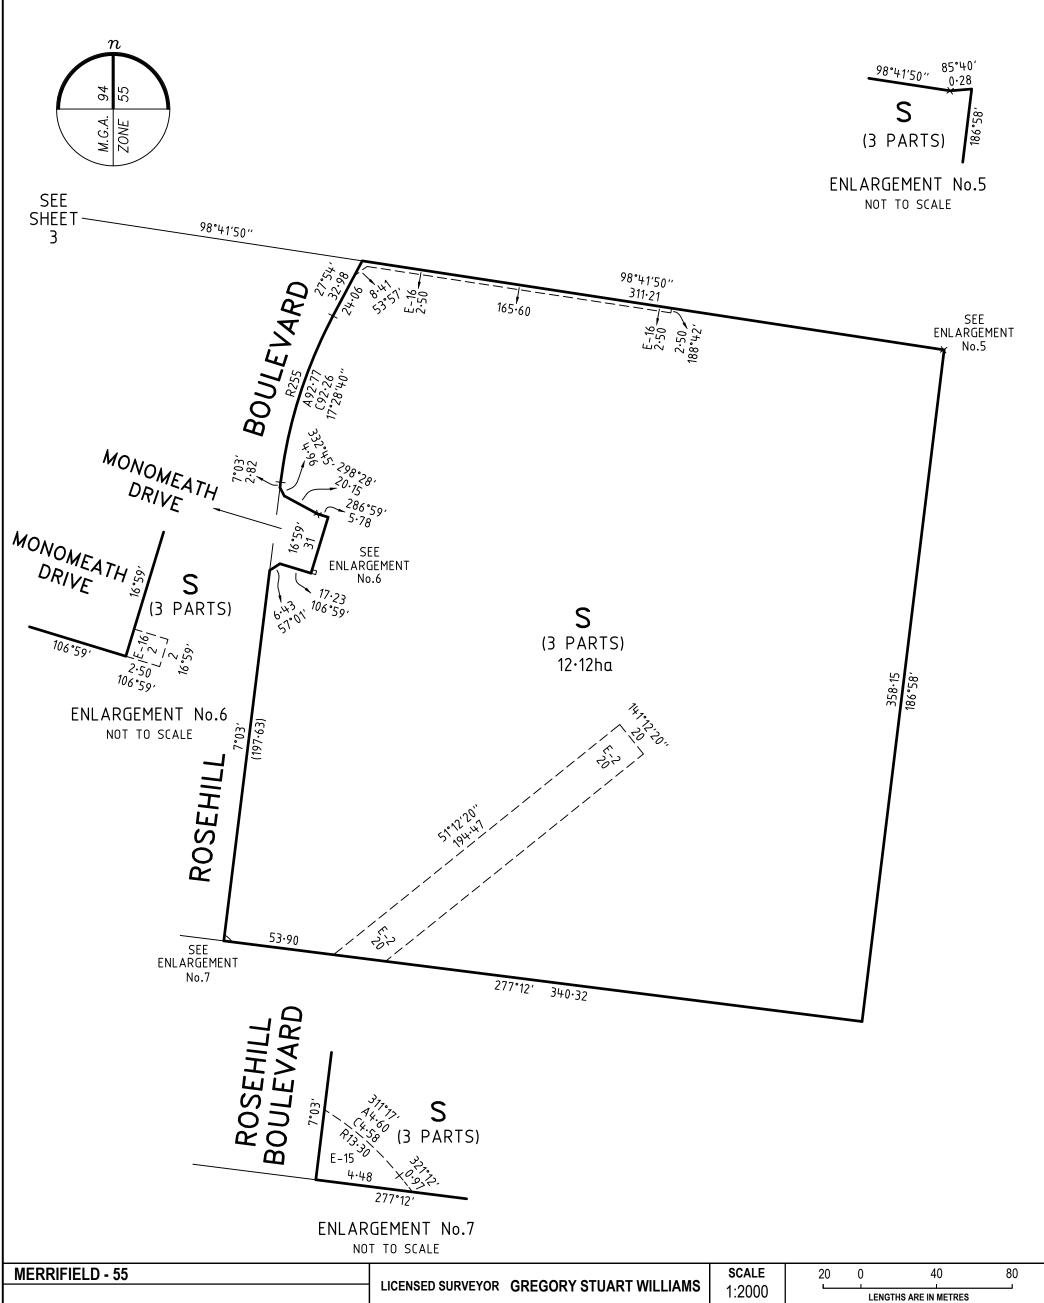

# **PLAN OF SUBDIVISION** PS 913260H SEE SHEET 3 n55 94 50 E-6 M.G.A. ZONE 50 5-6 50 5 SEE SHEET 3 £.6 50 £-6 50 S (3 PARTS) SEE SHEET 3 £-6 50 E-6 85 E-6 SEE SHEET 10 E-6 25 E-6 SEE SHEET 6 **MERRIFIELD - 55 SCALE** 40 10 LICENSED SURVEYOR GREGORY STUART WILLIAMS 1:1000 LENGTHS ARE IN METRES 06/11/23 **ORIGINAL SHEET SIZE A3** VERIS AUSTRALIA PTY LTD **REFERENCE** 329005-ST55 DATE A | Level 3, 1 Southbank Blvd Southbank VIC 3006 T | +61 3 7019 8400 329005-ST55-AH VERSION H **DRAWING** SHEET 11 Digitally signed by: E | melbourne@veris.com.au Digitally signed by: Gregory S Williams, Licensed Surveyor, Surveyor's Plan Version (H), Hume City Council,