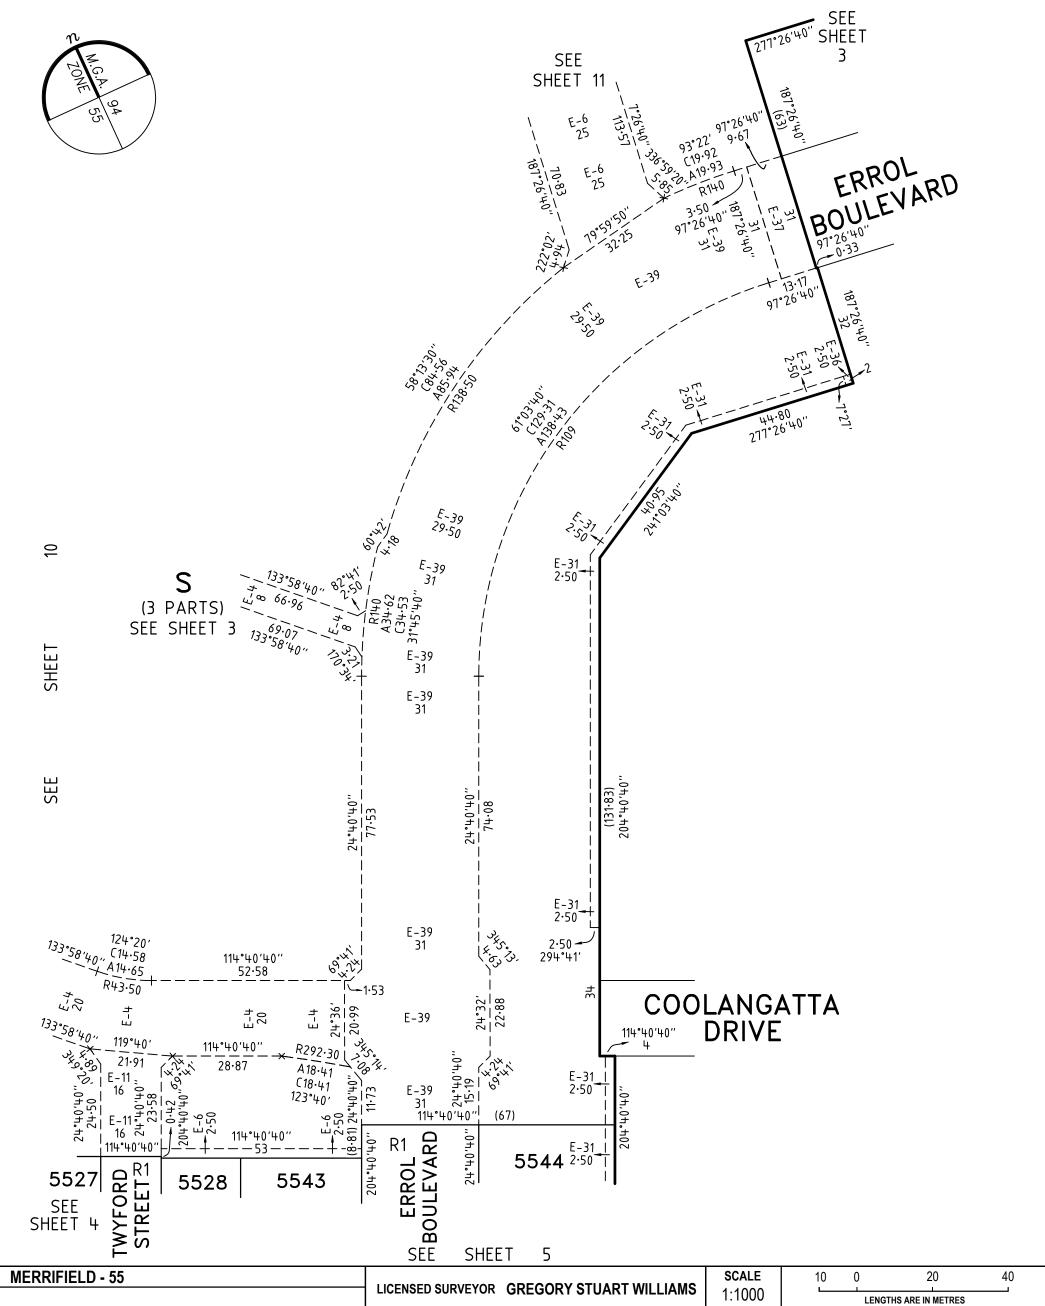

#### **PLAN OF SUBDIVISION PS 913260H** SEE SHEET 6 S COOLANGATTA DRIVE (3 PARTS) SEE SHEET 3 114°40′40″ E-31 2·50 SEE SHEET 6 .,0h,0h. E-39 31 114°40′40″ <sup>\*</sup> (67) E-38 2.50 (8.81) (36)5544 53 16 576m<sup>2</sup> 32 5528 114°40'40" 5543 # 16 82.19 294m<sup>2</sup> (36)512m² 114°40'40" 5545 114°40'40" 16 21 576m² 32 5529 5542 ≠ 114\*40'40" 294m<sup>2</sup> ‡ 448m<sup>2</sup> (36)114°40′40" STREET 114°40'40" 5546 21 16 32 5530 576m<sup>2</sup> 12.50 263m² 5541 # 114°40'40" 448m² 4 114°40'40" (36) 21 114°40'40" 118-72 5531 12.50 32 5547 263m² R1 574m<sup>2</sup> 5540 SEE SHEET SEE # 114°40′40″ E-31 2·50 3680m² 448m² 204.40,40, 294°40'40" (34) SHEET 114°40'40" 21 114°40'40" 4 3 5532 32 # R1 294m² 5539 12.50 2.50 \_\_\_\_\_ **ENLARGEMENT** 2.50 No.4 114°40'40" 400m² 294°40'40" **TWYFORD** 21 114°40'40" (32)S 32 5533 # 5538 294m² (3 PARTS) 15 400m² SEE SHEET 3 114°40'40" 114°40'40" 21 32 5534 # 5537 294m² YARANA ‡ 448m² 114°40′40″ WAY 114°40'40" 21 R1 57m<sup>2</sup> 32 12.91 24°40′40″ 5535 5536 12.91 313m² 413m<sup>2</sup> 294°40'40" 5547 31 21 294°40′40″ (175)294°40'40" (3 PARTS) SEE SHEET ENLARGEMENT No.4 NOT TO SCALE **MERRIFIELD - 55 SCALE** 24 LICENSED SURVEYOR GREGORY STUART WILLIAMS 1:600 LENGTHS ARE IN METRES