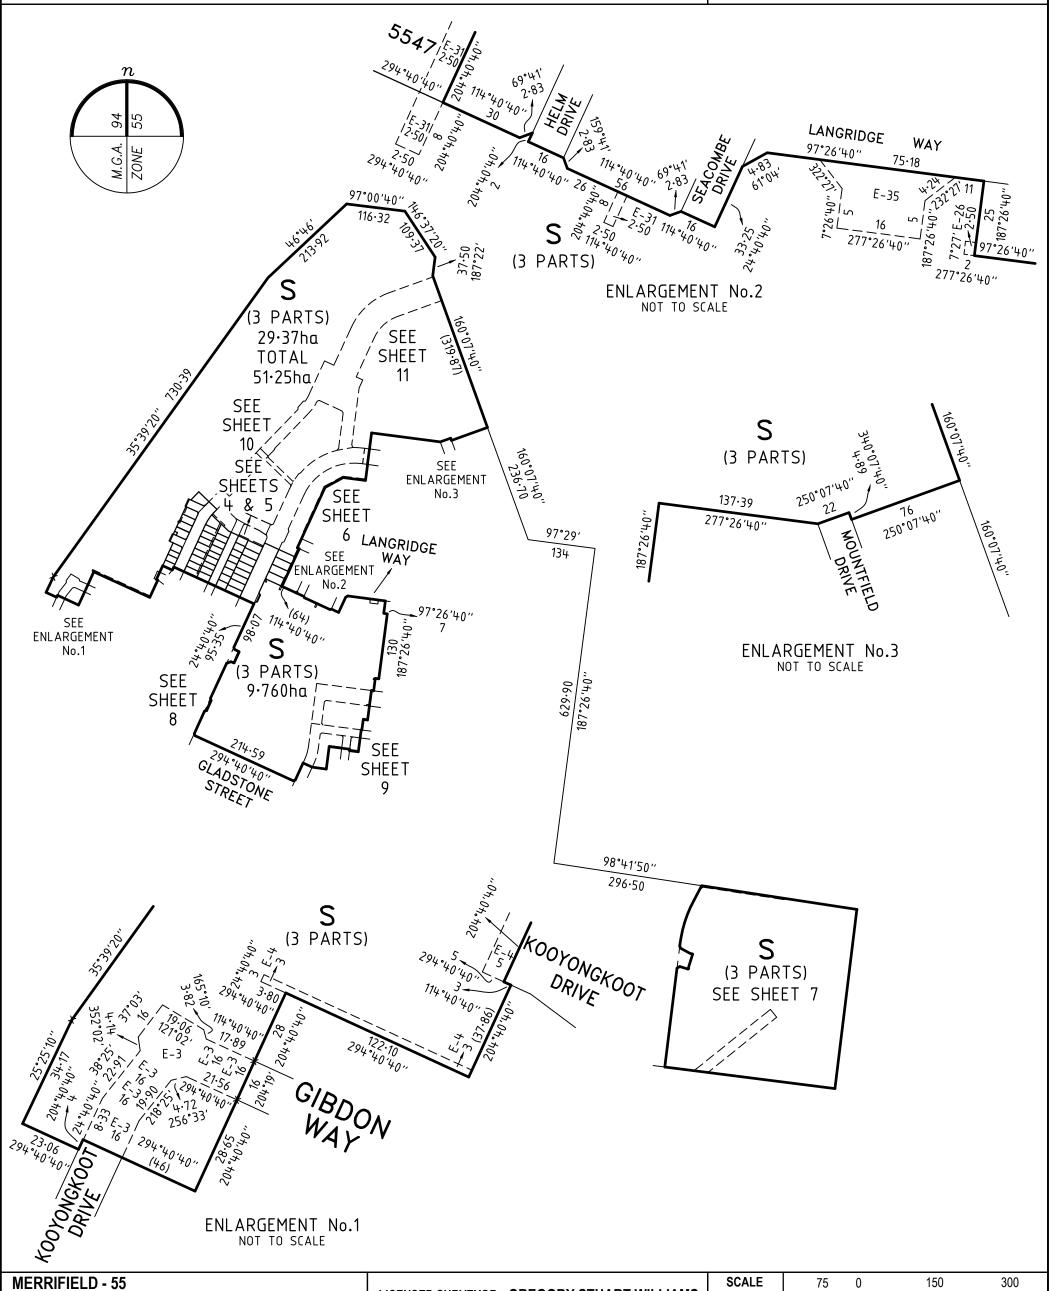

#### **PLAN OF SUBDIVISION** PS 913260H **EDITION LOCATION OF LAND** Council Name: Hume City Council PARISH: MICKLEHAM Council Reference Number: S010310 Planning Permit Reference: P21549 SPEAR Reference Number: S220127J TOWNSHIP: Certification SECTION: This plan is certified under section 6 of the Subdivision Act 1988 **CROWN ALLOTMENT:** Public Open Space **CROWN PORTION:** 25, 26 & 28 (PARTS) A requirement for public open space under section 18 or 18A of the Subdivision Act 1988 TITLE REFERENCE: VOL FOL has not been made Digitally signed by: Katrina Toogood for Hume City Council on 16/01/2024 **LAST PLAN LOT R ON PS908920U** REFERENCE: **POSTAL ADDRESS:** DONNYBROOK ROAD (at time of subdivision) MICKLEHAM 3064 MGA 94 CO-ORDINATES: Ε 314 800 **ZONE**: 55 (approx. centre of land in plan) 5 845 400 **VESTING OF ROADS AND/OR RESERVES NOTATIONS IDENTIFIER** COUNCIL/BODY/PERSON THIS+S-/ IS NOT A STAGED SUBDIVISION **STAGING** PLANNING PERMIT NO. P21549 ROAD R1 HUME CITY COUNCIL **RESERVE No.1** JEMENA ELECTRICITY NETWORKS (VIC) LTD **SURVEY** THIS PLAN IS / 13 NOT BASED ON SURVEY VIDE BP3204G THIS SURVEY HAS BEEN CONNECTED TO PERMANENT MARKS NO(S) IN PROCLAIMED SURVEY AREA NO. 74 11, 21, 222 & 289 (MICKLEHAM) 4, 5, 39 & 70 (KALKALLO) **DEPTH LIMITATION** DOES NOT APPLY OTHER PURPOSE OF PLAN LAND SUBDIVIDED (EXCLUDING LOT S) - 2.718ha TO REMOVE THAT PART OF DRAINAGE EASEMENT E-6 ON PS908920U NOW CONTAINED. IN FELLOWS ROAD ON THIS PLAN. LOTS 1 TO 5500 & A TO R (ALL INCLUSIVE) HAVE BEEN OMITTED FROM THIS PLAN. TO REMOVE THAT PART OF DRAINAGE AND SEWERAGE EASEMENT E-39 ON PS908920U NOW CONTAINED IN ERROL BOULEVARD, YARANA WAY AND FELLOWS ROAD ON THIS EASEMENTS E-1, E-12, E-17 TO E-24, E-28 TO E-30, E-33 AND E-34 PLAN. (ALL INCLUSIVE) HAVE BEEN OMITTED FROM THIS PLAN. GROUNDS FOR REMOVAL OF EASEMENTS TANGENT POINTS ARE SHOWN THUS: BY AGREEMENT OF ALL INTERESTED PARTIES PURSUANT TO SECTION 6(1)(k)(iv) OF THE SUBDIVISION ACT 1988. **EASEMENT INFORMATION** LEGEND: E - ENCUMBERING EASEMENT, CONDITION IN CROWN GRANT IN THE NATURE OF AN EASEMENT OR OTHER ENCUMBRANCE A - APPURTENANT EASEMENT **SUBJECT WIDTH PURPOSE ORIGIN** LAND BENEFITED/IN FAVOUR OF (metres) LAND SEE SHEET 2 **MERRIFIELD - 55** LICENSED SURVEYOR GREGORY STUART WILLIAMS 47 LOTS AND BALANCE LOT S 06/11/23 **REFERENCE** 329005-ST55 **ORIGINAL SHEET SIZE A3** DATE **VERIS AUSTRALIA PTY LTD** 329005-ST55-AH VERSION H **DRAWING** SHEET 1 OF 12 SHEETS A | Level 3, 1 Southbank Blvd Southbank VIC 3006 +61 3 7019 8400 Digitally signed by: Gregory S Williams, Licensed Surveyor, Surveyor's Plan Version (H),