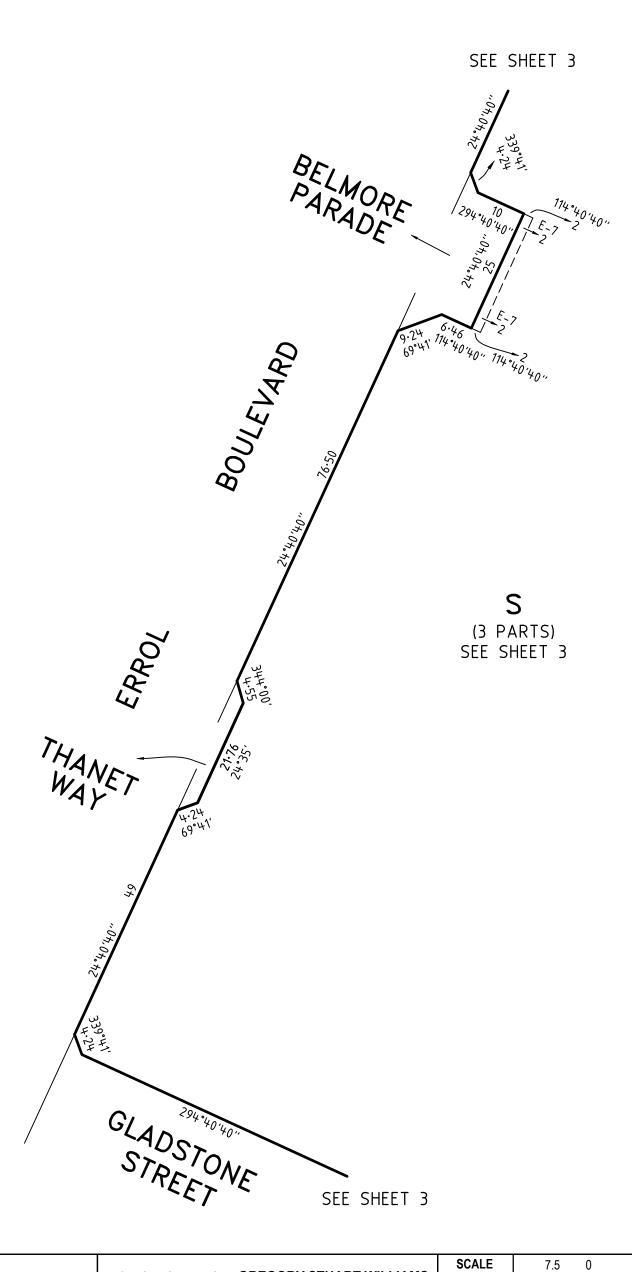

E | melbourne@veris.com.au

06/11/23 329005-ST55 DATE REFERENCE

**DRAWING** 

Digitally signed by: Gregory S Williams, Licensed Surveyor, Surveyor's Plan Version (H), 20/11/2023, SPEAR Ref: S220127J

Digitally signed by: Hume City Council, 16/01/2024, SPEAR Ref: S220127J

329005-ST55-AH

**ORIGINAL SHEET SIZE A3** 

PS 913260H



**VERIS AUSTRALIA PTY LTD** 

A | Level 3, 1 Southbank Blvd Southbank VIC 3006 T | +61 3 7019 8400

LICENSED SURVEYOR GREGORY STUART WILLIAMS

Digitally signed by: Gregory S Williams, Licensed Surveyor,

Surveyor's Plan Version (H),

20/11/2023, SPEAR Ref: S220127J

06/11/23 **REFERENCE** 329005-ST55 DATE

329005-ST55-AH VERSION H **DRAWING** 

> Digitally signed by: Hume City Council, 16/01/2024, SPEAR Ref: S220127J

**ORIGINAL SHEET SIZE A3** 

PS 913260H





**MERRIFIELD - 55** 



VERIS AUSTRALIA PTY LTD

- A | Level 3, 1 Southbank Blvd Southbank VIC 3006 T | +61 3 7019 8400

| LICENSED SURVEYOR | GREGORY STUART WILLIAMS |
|-------------------|-------------------------|
|                   |                         |

06/11/23 **REFERENCE** 329005-ST55 DATE 329005-ST55-AH VERSION H **DRAWING** 

| Digitally signed by: Gregory S Williams, Licensed Surveyor, |
|-------------------------------------------------------------|
| Surveyor's Plan Version (H),                                |
| 20/11/2023, SPEAR Ref: S220127J                             |

SPEAR Ref: S220127J

1:750

| Digitally signed by: |  |
|----------------------|--|
| Hume City Council,   |  |
| 16/01/2024,          |  |

30

LENGTHS ARE IN METRES

**ORIGINAL SHEET SIZE A3**