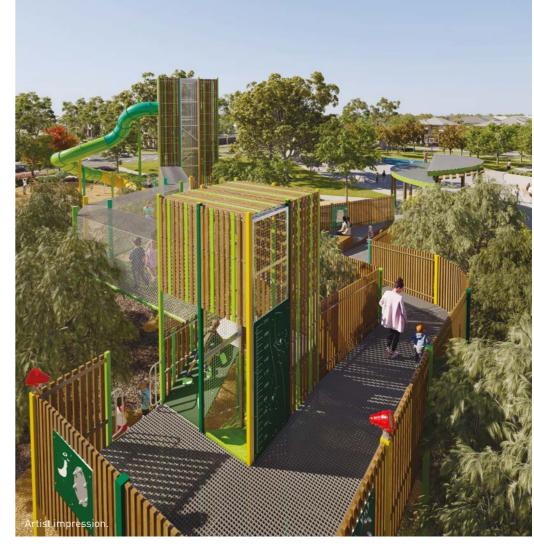

## TREETOP RESERVE.

Families will adore Aitken Grove's iconic park, with its cutting-edge multi-level play equipment taking kids on an adventure through the treetops.

Along with the state-of-the-art equipment and its impressive tube slide, the park features a spacious kickabout area, a basketball hoop, inbuilt trampolines and a sheltered picnic area. Stop by after school for a quick play or linger on weekends for a day of family fun.