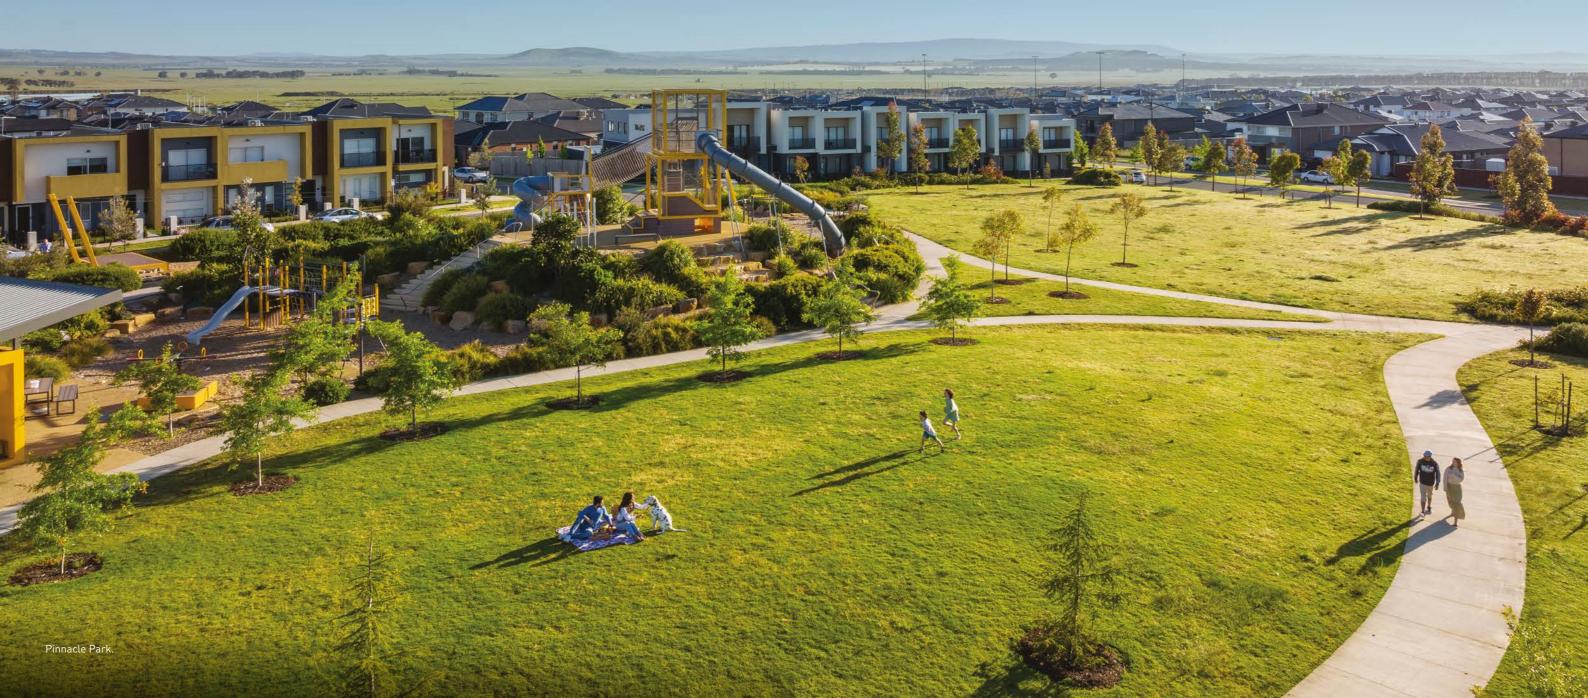

## TREETOP RESERVE.

Families will adore Aitken Grove's iconic park, with its cutting-edge multi-level play equipment taking kids on an adventure through the treetops.

Along with the state-of-the-art equipment and its impressive tube slide, the park features a spacious kickabout area, a basketball hoop, inbuilt trampolines and a sheltered picnic area. Stop by after school for a quick play or linger on weekends for a day of family fun.

itken Grove 16 merrifieldmelbourne.com.au