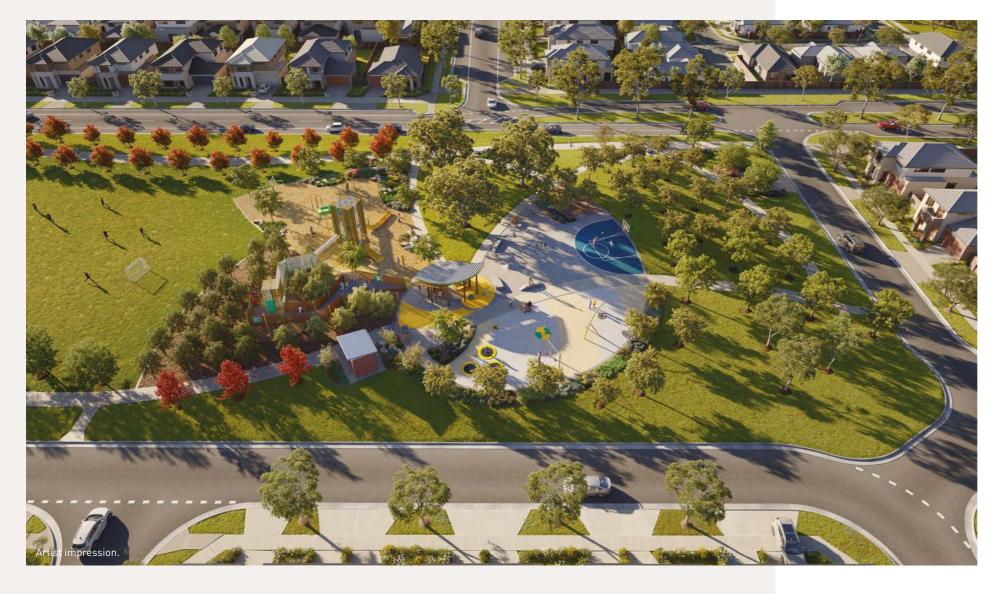

## TREETOP RESERVE.

Families will adore Aitken Grove's iconic park, with its cutting-edge multi-level play equipment taking kids on an adventure through the treetops.

Along with the state-of-the-art equipment and its impressive tube slide, the park features a spacious kickabout area, a basketball hoop, inbuilt trampolines and a sheltered picnic area. Stop by after school for a quick play or linger on weekends for a day of family fun.