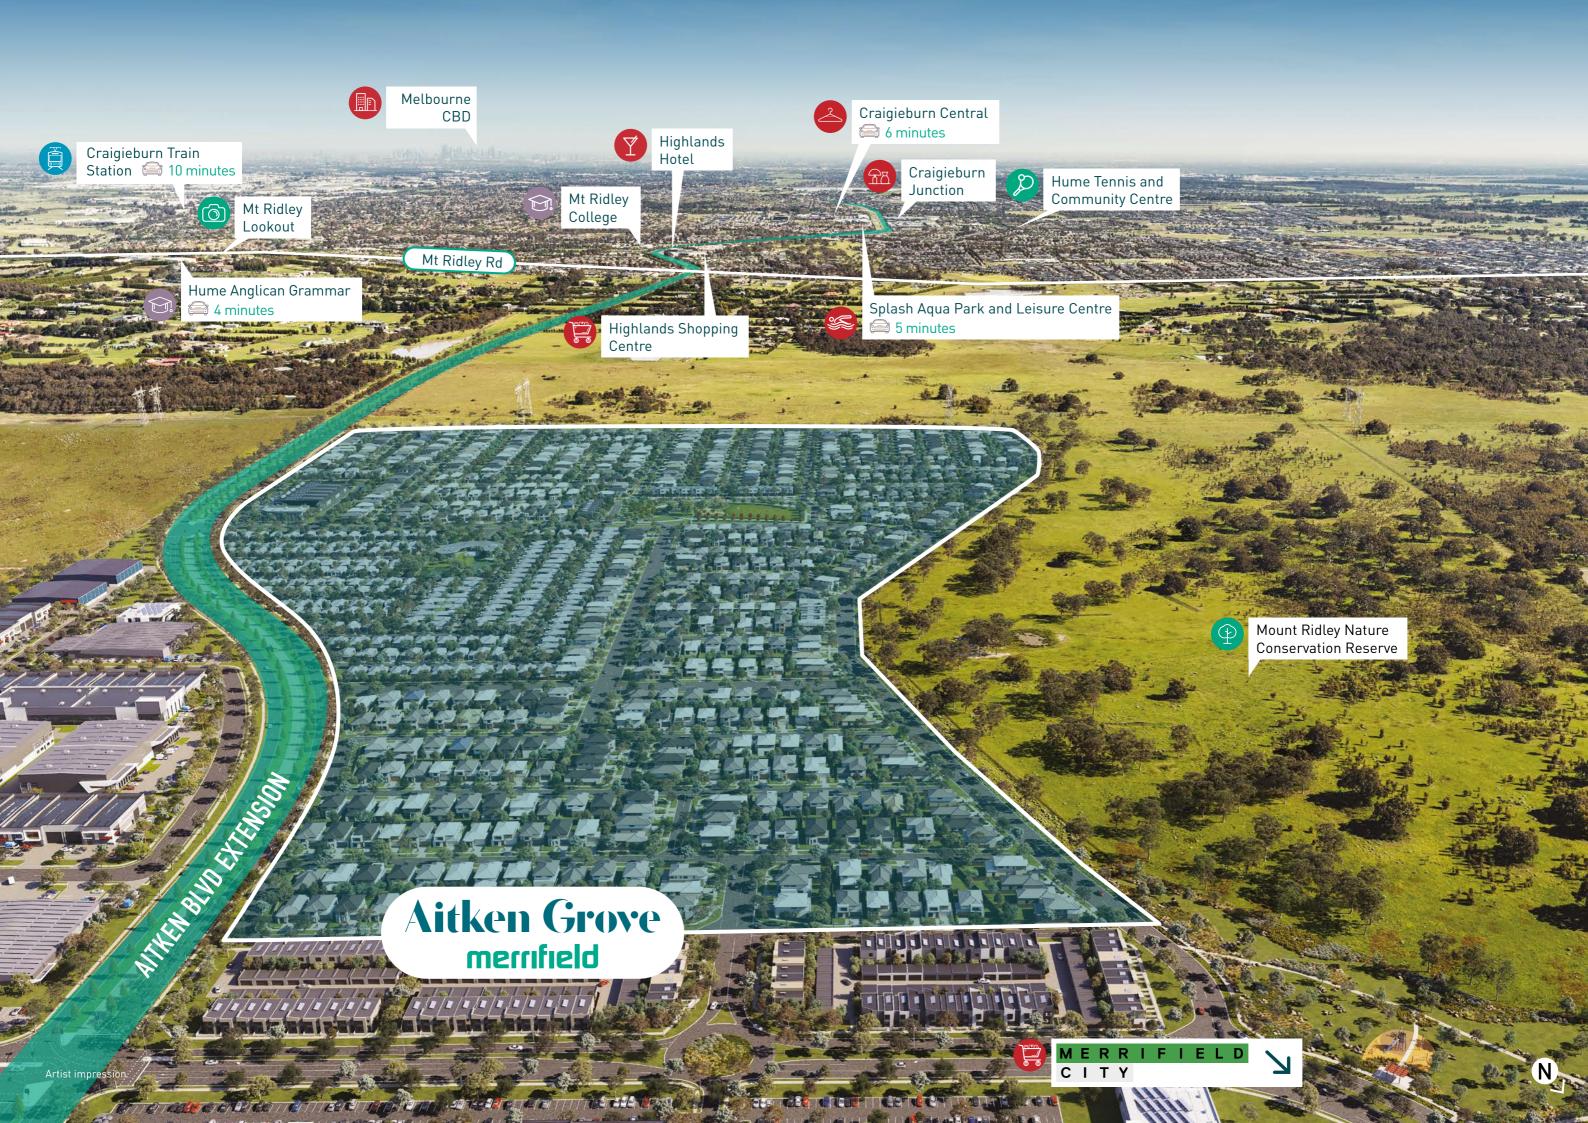

## A WELL-CONNECTED RETREAT.

Aitken Grove places you in the midst of everything Merrifield has to offer, from retail to recreation, education to employment, parks to public transport.

You'll be perfectly placed for retail therapy or a blockbuster movie at Craigieburn Central, a day out at Splash Aqua Park and Leisure Centre or dinner at the Highlands Hotel - and they're all within a 6-minute drive from your new home.

Merrifield's own education precinct is barely a 5-minute drive away, home to early learning, primary and secondary school options, while heading just a few minutes down Aitken Boulevard will take you to the Craigieburn campus of Hume Anglican Grammar, Mt Ridley College, Mother Teresa Catholic Primary School and much more.

The ultimate design for Aitken Boulevard includes the Victorian Government's plans for special lanes dedicated to a Bus Rapid Transit (BRT) system, helping to get you where you need to be without relying on a car.

When you need to travel further afield, Craigieburn Train Station and the Hume Freeway are within easy reach.

- 01 Mount Ridley Nature Conservation Reserve.
- 02 Merrifield City. 3-minute drive.
- 03 Merrifield Education and Community Precinct. 5-minute drive.
- 04 Aitken Boulevard your connection into Craigieburn and future route of Bus Rapid Transit.
- 05 Craigieburn Station 10-minute drive.
- 06 Splash Aqua Park and Leisure Centre 5-minute drive.
- 07 Hume Anglican Grammar 4-minute drive.