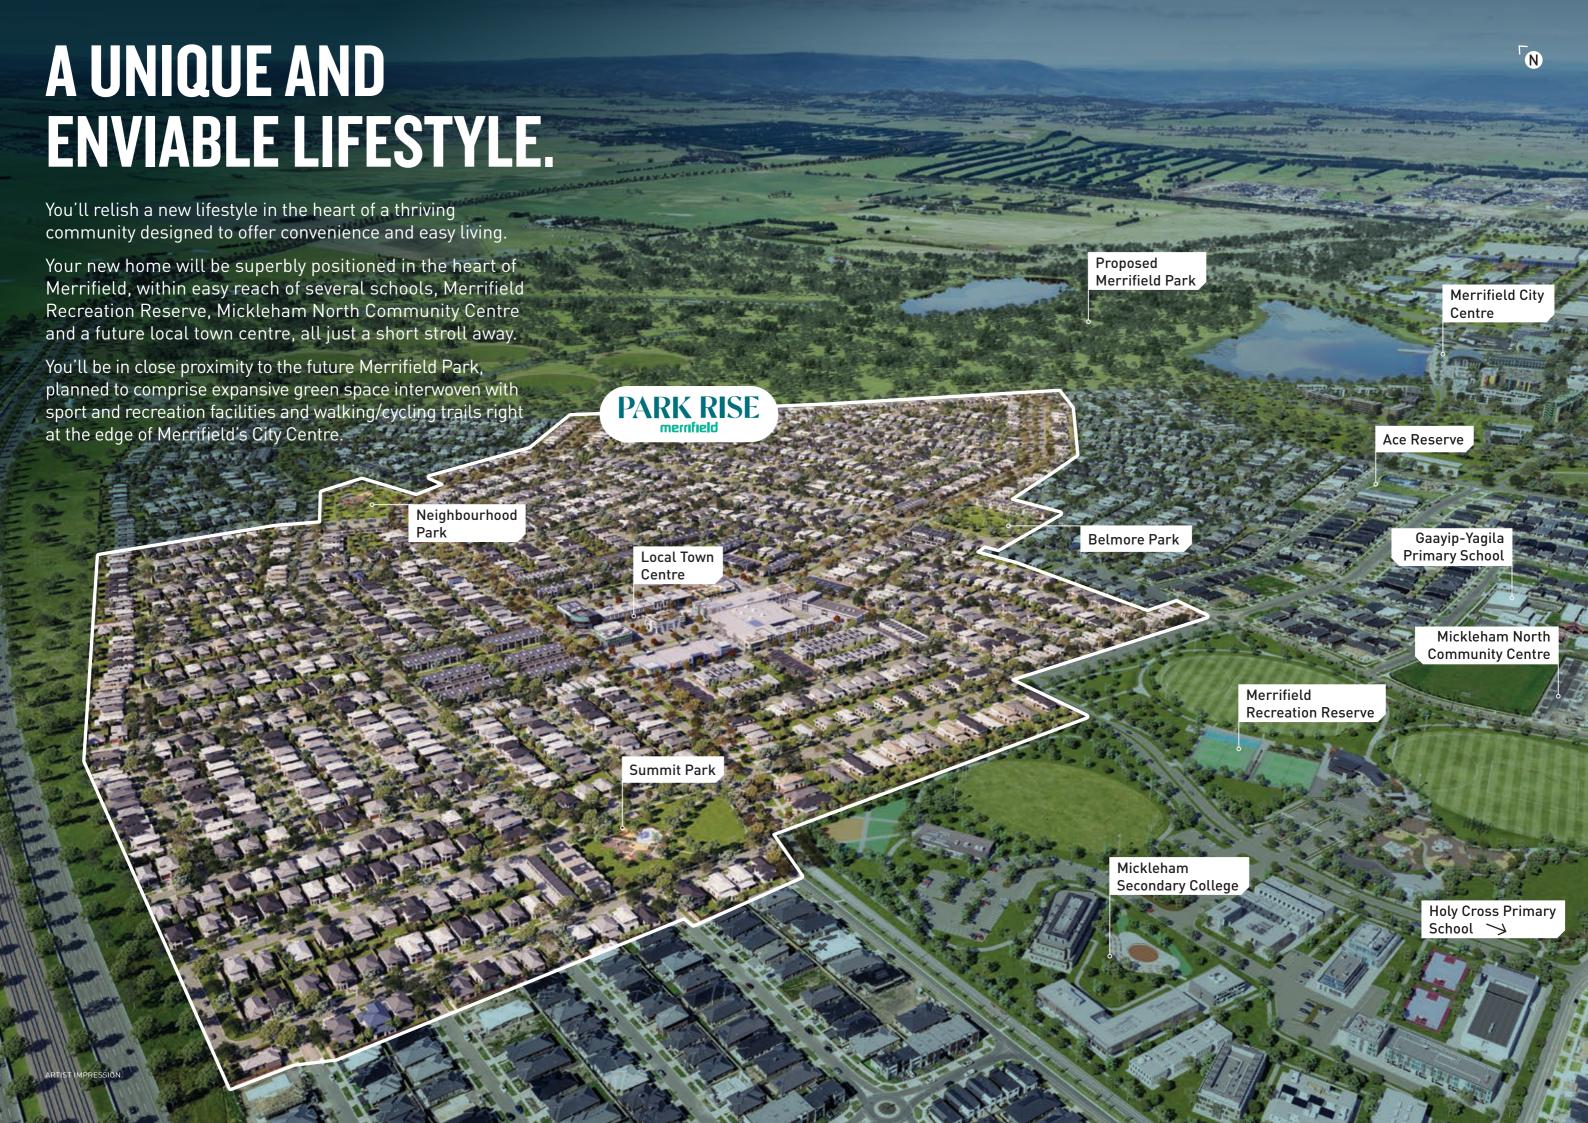

## PARK RISE merrifield







**PARK RISE** 



### **RUN, PLAY OR SKATE YOUR WAY TO A HEALTHY** LIFESTYLE.

The 9.5-hectare Merrifield Recreation Reserve boasts a huge range of recreational facilities including ovals, tennis courts, a half basketball/netball court, playgrounds, a skate zone and even a dog park so your furry friends don't miss out on the fun.

The Merrifield Recreation reserve is also home to the Merrifield Panthers Sporting Association (MPSA). Founded by residents and supported by Merrifield's developers, the MPSA is the overarching sporting association for a range of sports servicing Mickleham and surrounding suburbs, including basketball, cricket, football and tennis.

With so much on offer at your doorstep, you can look forward to an active, happy and healthy lifestyle in Park Rise.

PARK RIS