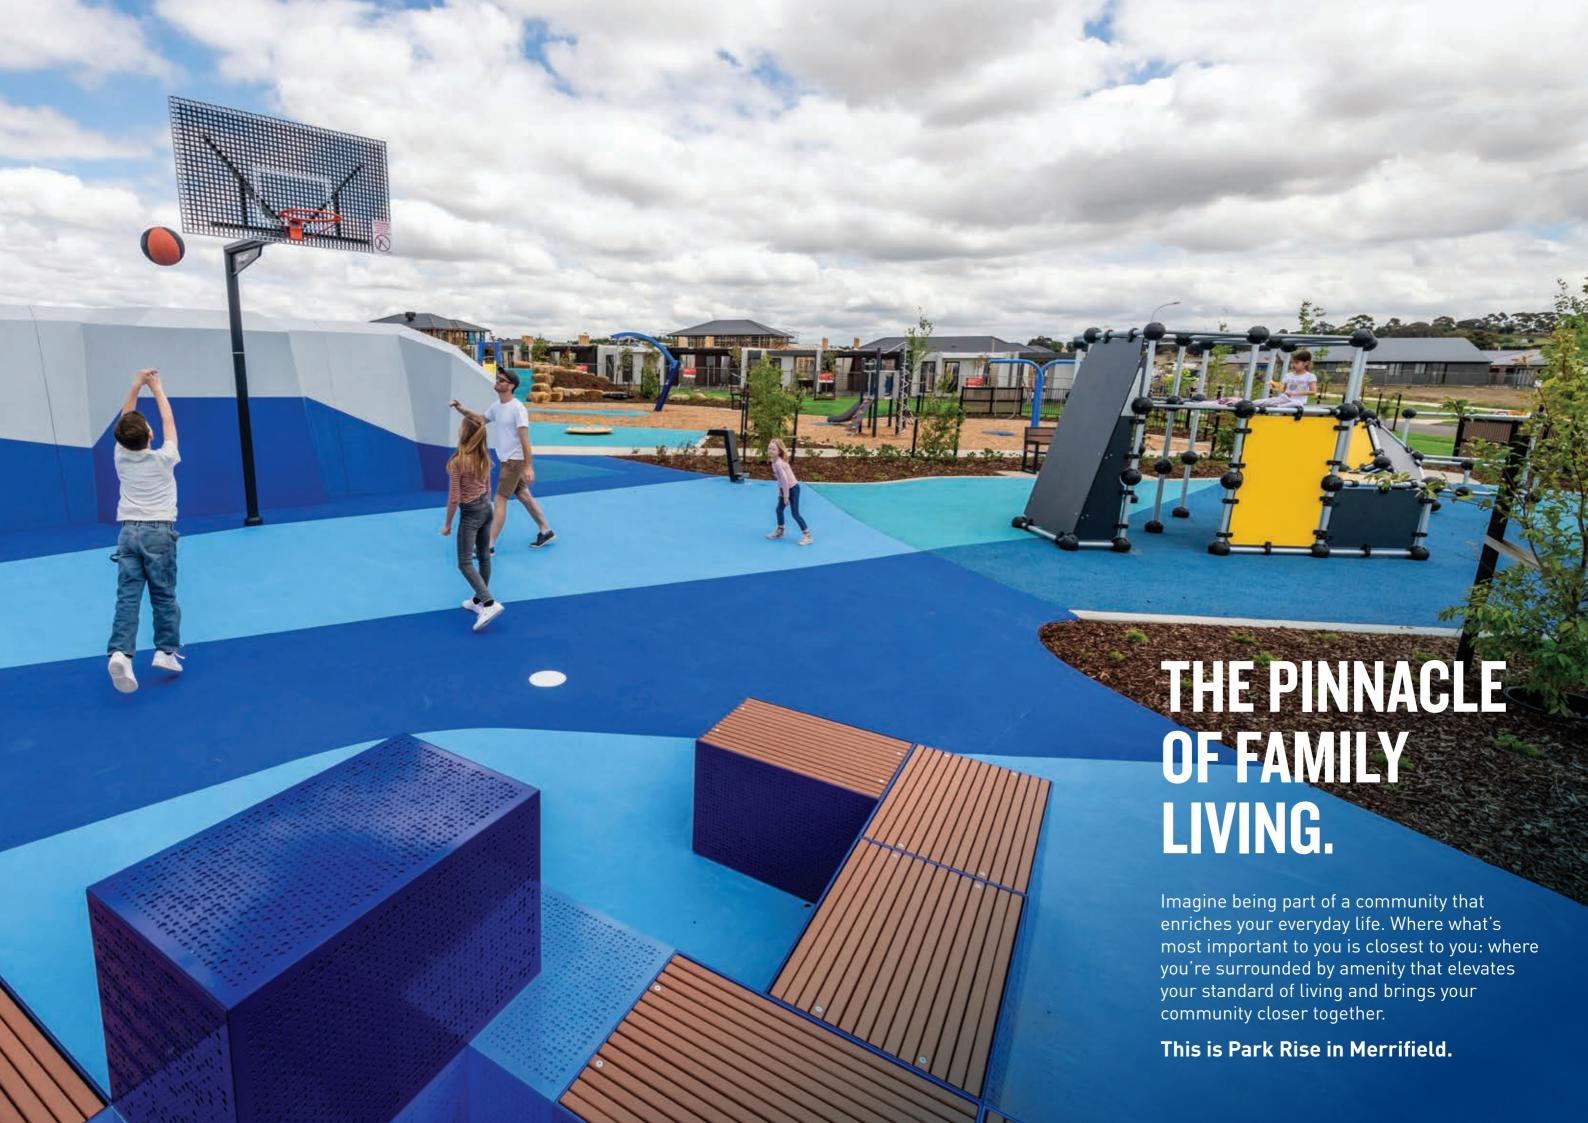

With so much on offer at your doorstep, you can look forward to an active, happy and healthy lifestyle in Park Rise.

PARK RISE

merrifieldmelbourne.co

SUMMIT PARK

Promoting health and wellbeing, Park Rise features three new parks in addition to Merrifield Recreation Reserve, adding to the ever-growing network of parks and reserves throughout Merrifield and ensuring every household is no further than a 5-minute walk from lush open space.

You'll find beautifully landscaped spaces, perfect for all sorts of sports, exercise and outdoor play.

Sit back and relax in the sheltered resting areas or play sport with friends in the expansive kickabout spaces, while state-of-the-art play equipment caters for a variety of age groups across the collection of local parks. Older kids and teens will love Summit Park with its rock climbing wall, basketball hoop and parkour while the younger ones will enjoy Belmore Park for its scooter track and skate mounds to develop their confidence and practice their skills.