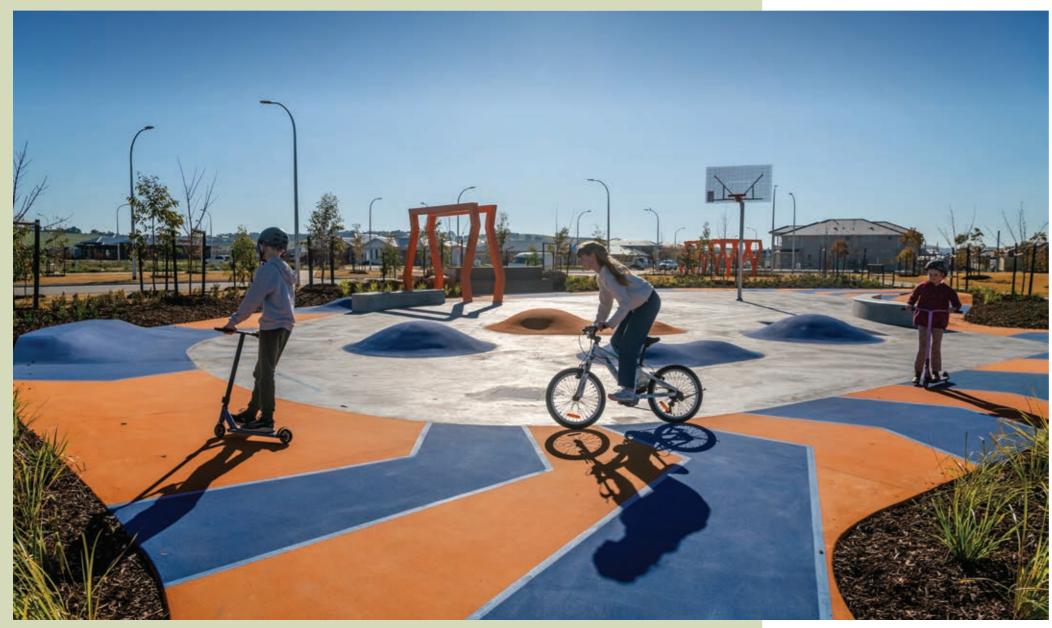

You'll find beautifully landscaped spaces, perfect for all sorts of sports, exercise and outdoor play.

Sit back and relax in the sheltered resting areas or play sport with friends in the expansive kickabout spaces, while state-of-the-art play equipment caters for a variety of age groups across the collection of local parks. Older kids and teens will love Summit Park with its rock climbing wall, basketball hoop and parkour while the younger ones will enjoy Belmore Park for its scooter track and skate mounds to develop their confidence and practice their skills.