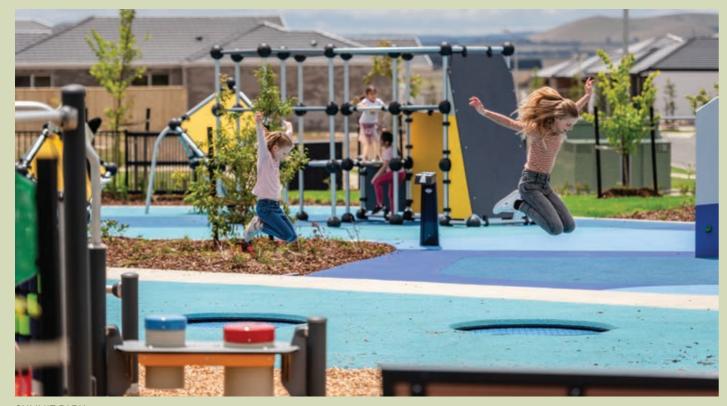

You'll find beautifully landscaped spaces, perfect for all sorts of sports, exercise and outdoor play.

Sit back and relax in the sheltered resting areas or play sport with friends in the expansive kickabout spaces, while state-of-the-art play equipment caters for a variety of age groups across the collection of local parks. Older kids and teens will love Summit Park with its rock climbing wall, basketball hoop and parkour while the younger ones will enjoy Belmore Park for its scooter track and skate mounds to develop their confidence and practice their skills.