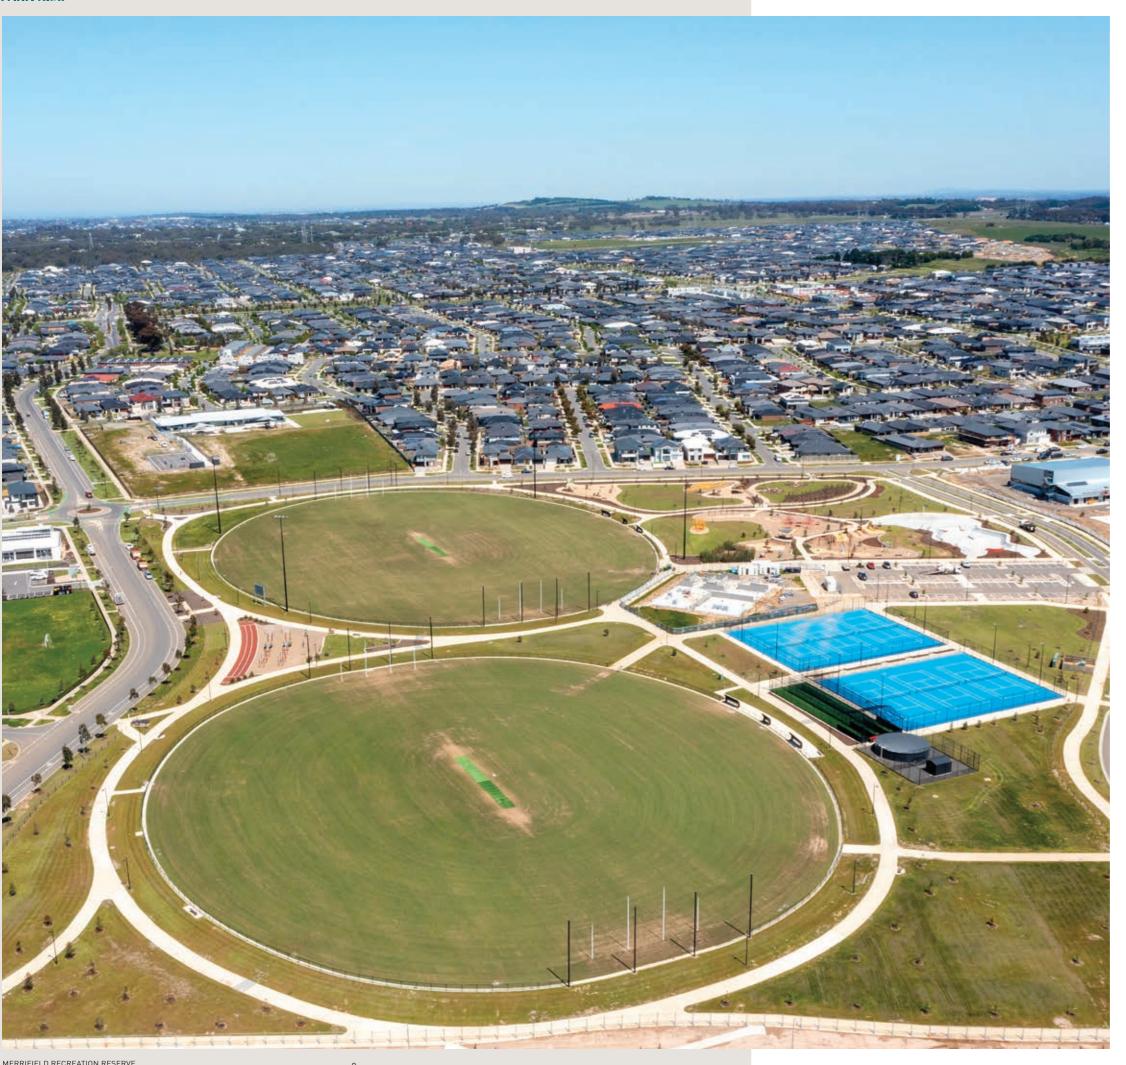

### **RUN, PLAY OR SKATE YOUR WAY TO A HEALTHY** LIFESTYLE.

The 9.5-hectare Merrifield Recreation Reserve boasts a huge range of recreational facilities including ovals, tennis courts, a half basketball/netball court, playgrounds, a skate zone and even a dog park so your furry friends don't miss out on the fun.

The Merrifield Recreation reserve is also home to the Merrifield Panthers Sporting Association (MPSA). Founded by residents and supported by Merrifield's developers, the MPSA is the overarching sporting association for a range of sports servicing Mickleham and surrounding suburbs, including basketball, cricket, football and tennis.