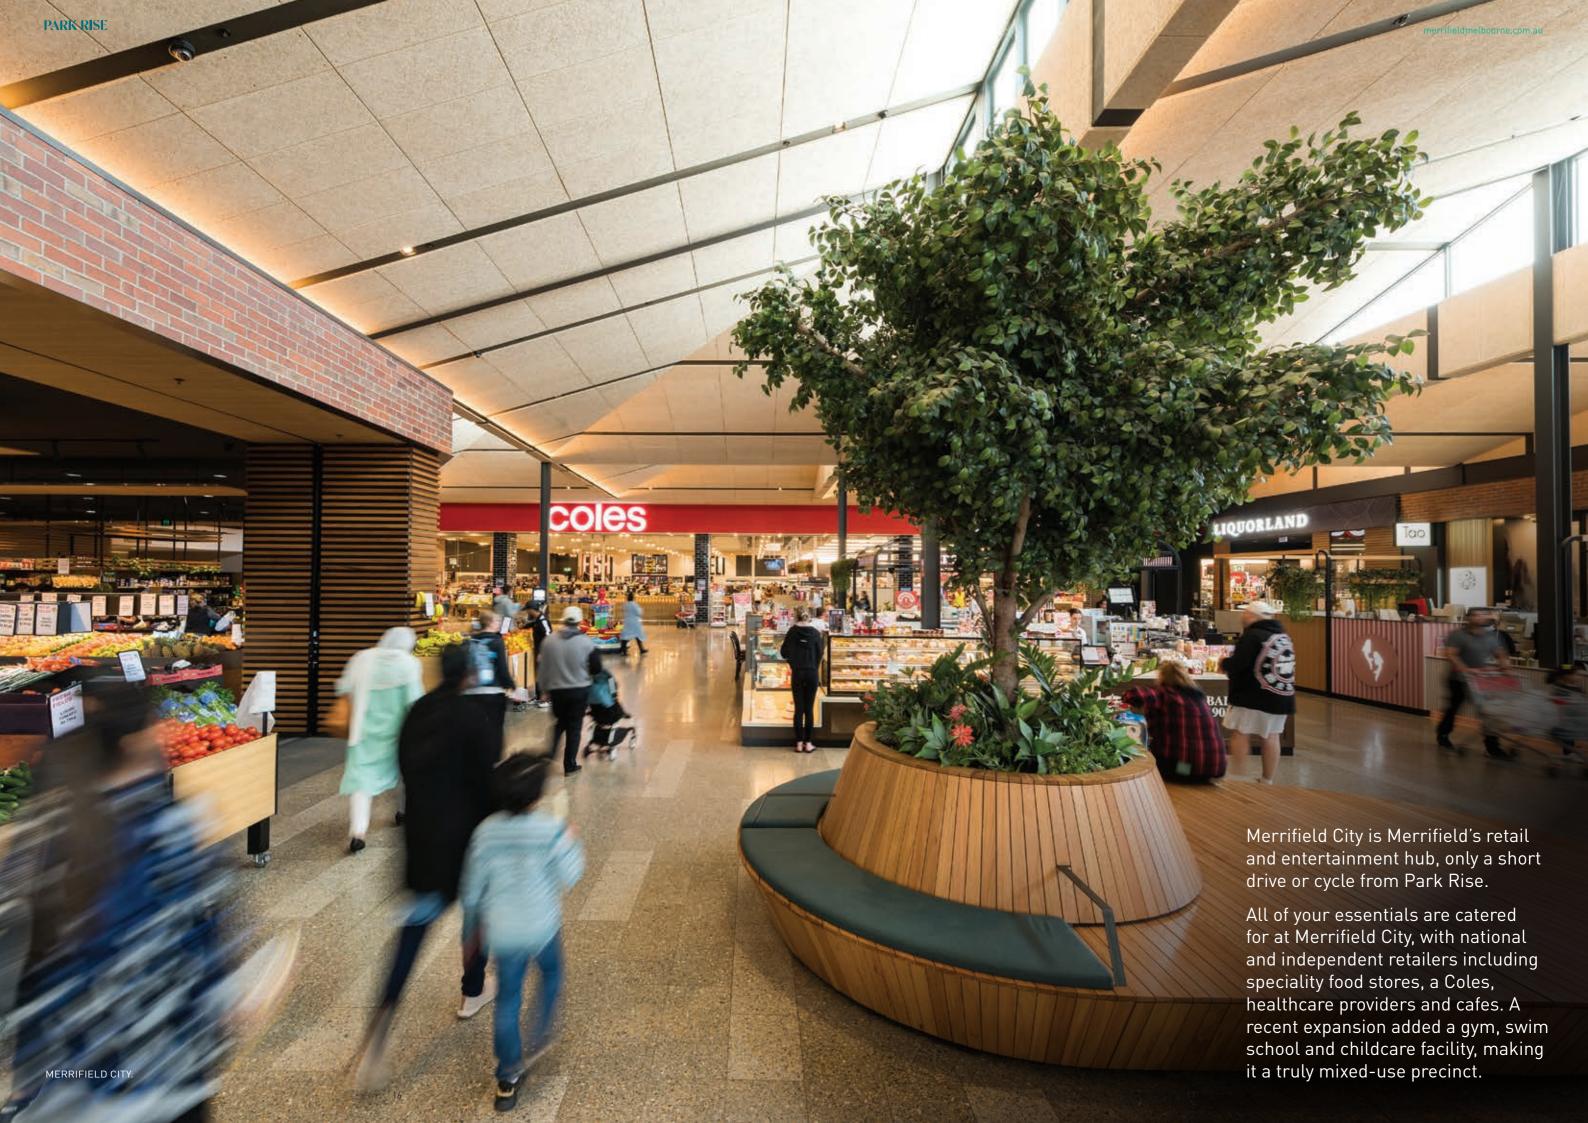

The future local town centre is planned to include a supermarket, fresh food, cafes and dining, medical services and more – and is sure to become your go-to destination for that last-minute item for dinner or quick coffee catch-up with family and friends.