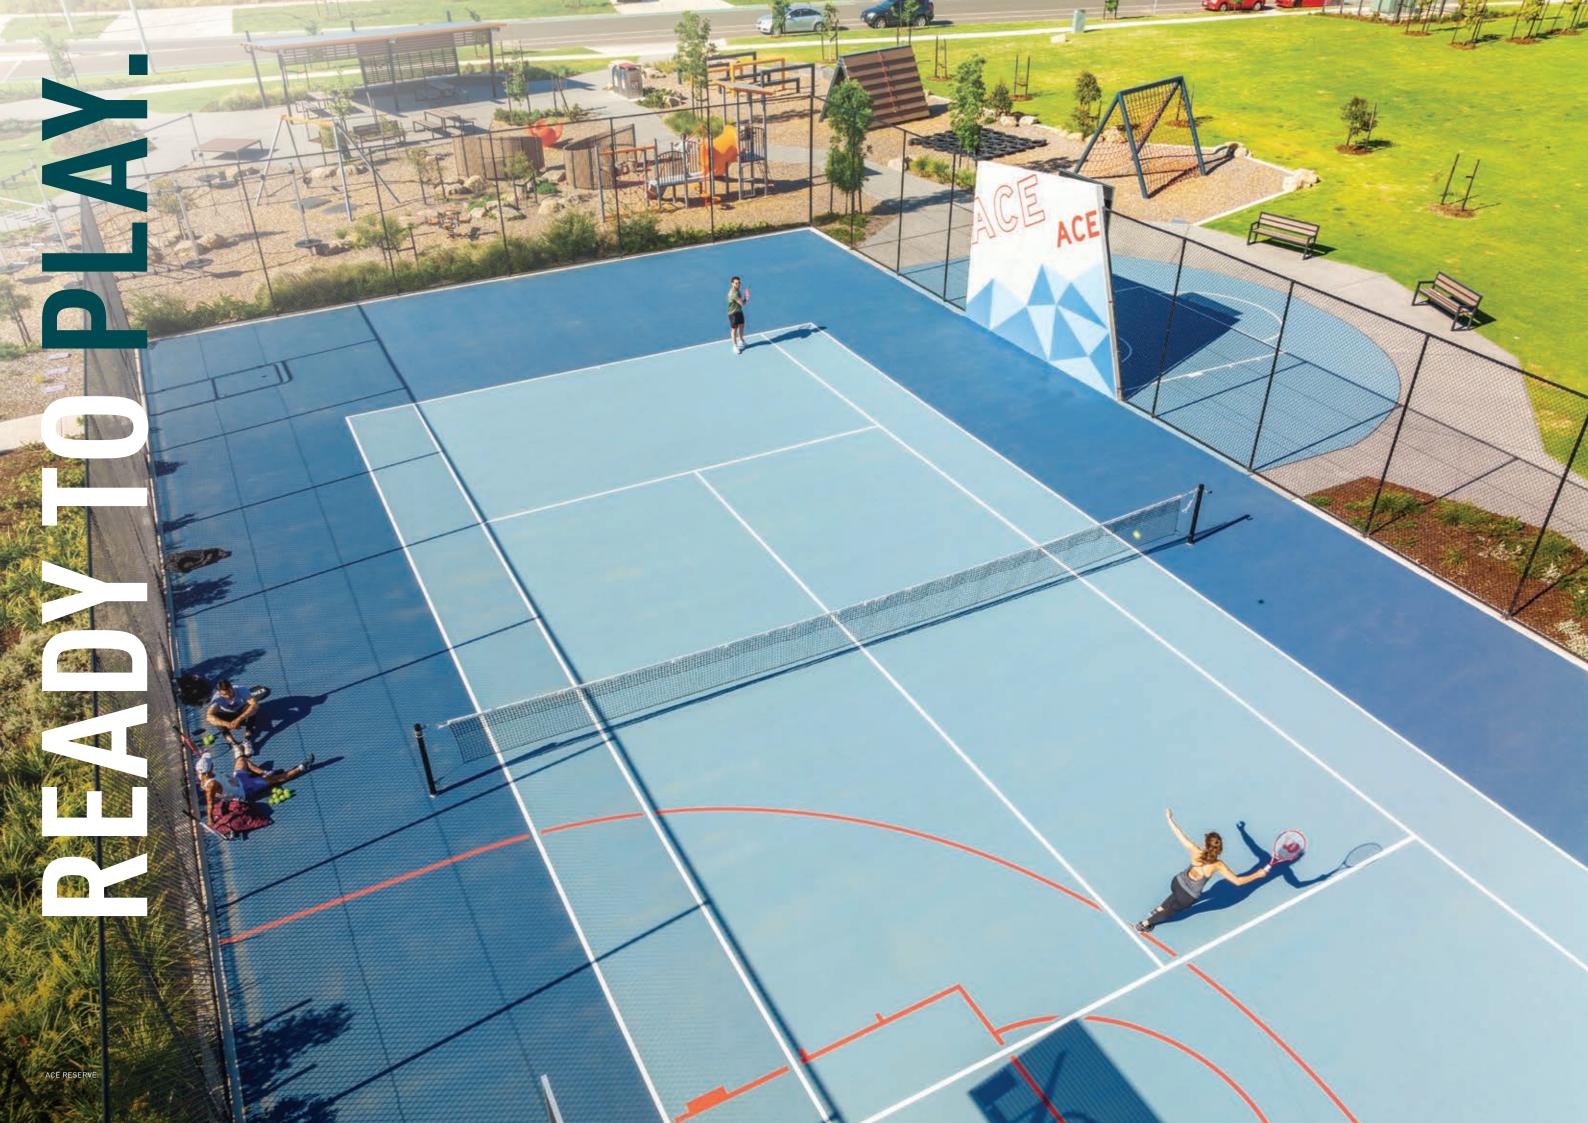

### **RUN, PLAY OR SKATE YOUR WAY TO A HEALTHY** LIFESTYLE.

The 9.5-hectare Merrifield Recreation Reserve boasts a huge range of recreational facilities including ovals, tennis courts, a half basketball/netball court, playgrounds, a skate zone and even a dog park so your furry friends don't miss out on the fun.

The Merrifield Recreation reserve is also home to the Merrifield Panthers Sporting Association (MPSA). Founded by residents and supported by Merrifield's developers, the MPSA is the overarching sporting association for a range of sports servicing Mickleham and surrounding suburbs, including basketball, cricket, football and tennis.