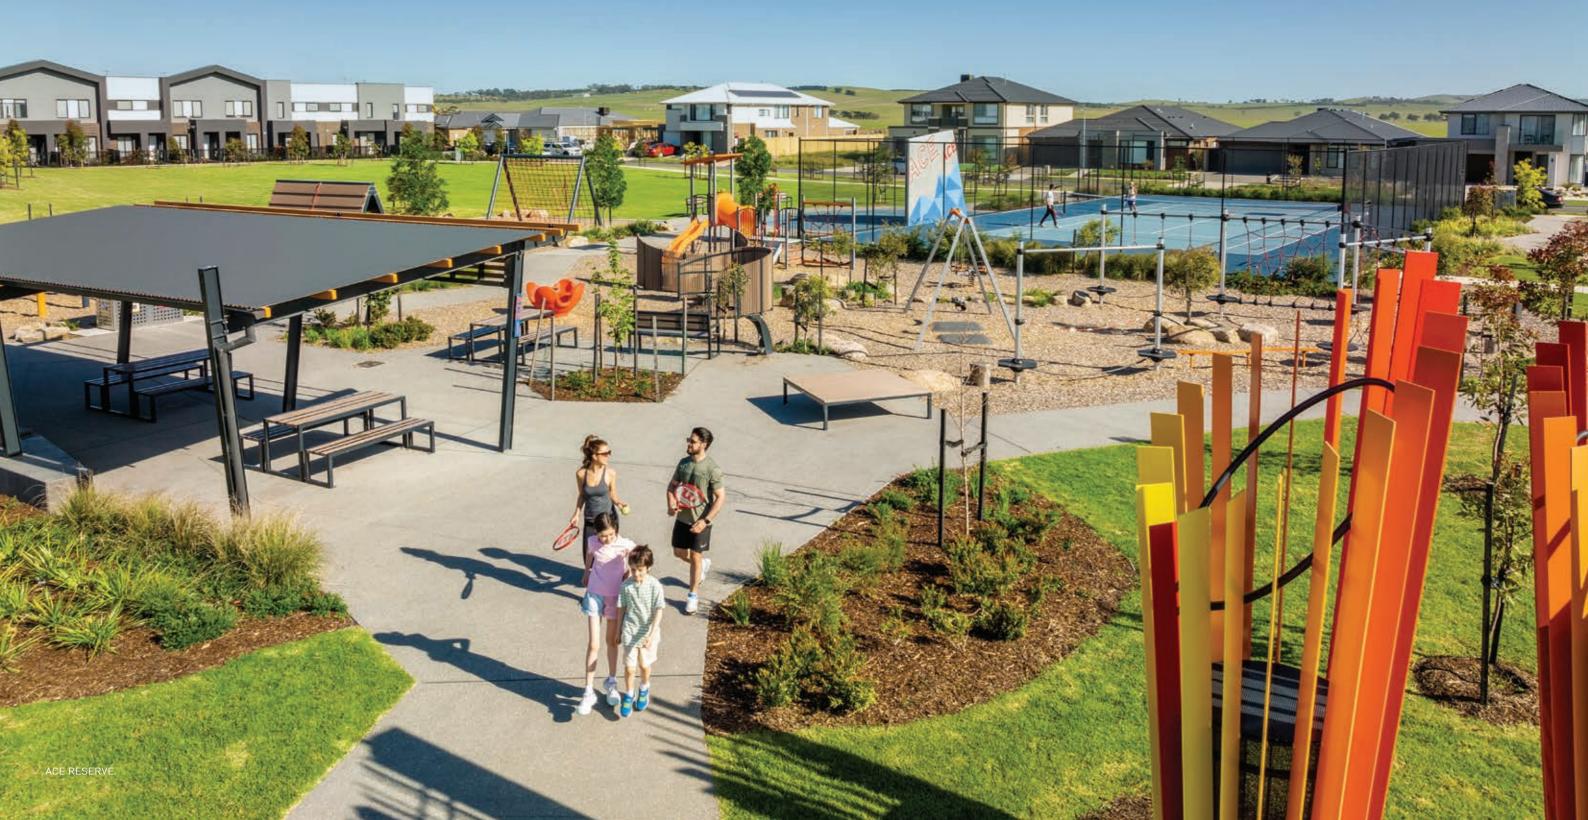

### **RUN, PLAY OR SKATE YOUR WAY TO A HEALTHY** LIFESTYLE.

The 9.5-hectare Merrifield Recreation Reserve boasts a huge range of recreational facilities including ovals, tennis courts, a half basketball/netball court, playgrounds, a skate zone and even a dog park so your furry friends don't miss out on the fun.

With so much on offer at your doorstep, you can look forward to an active, happy and healthy lifestyle in Park Rise.

PARK RISE

merrifieldmelbourne.co

SUMMIT PARK

Promoting health and wellbeing, Park Rise features three new parks in addition to Merrifield Recreation Reserve, adding to the ever-growing network of parks and reserves throughout Merrifield and ensuring every household is no further than a 5-minute walk from lush open space.

You'll find beautifully landscaped spaces, perfect for all sorts of sports, exercise and outdoor play.

Sit back and relax in the sheltered resting areas or play sport with friends in the expansive kickabout spaces, while state-of-the-art play equipment caters for a variety of age groups across the collection of local parks. Older kids and teens will love Summit Park with its rock climbing wall, basketball hoop and parkour while the younger ones will enjoy Belmore Park for its scooter track and skate mounds to develop their confidence and practice their skills.

MERRIFIELD DOG PARK.

MERRIFIEI D PANTHERS SPORTING ASSOCIATION

BELMORE PARK. 10

PARK RISE