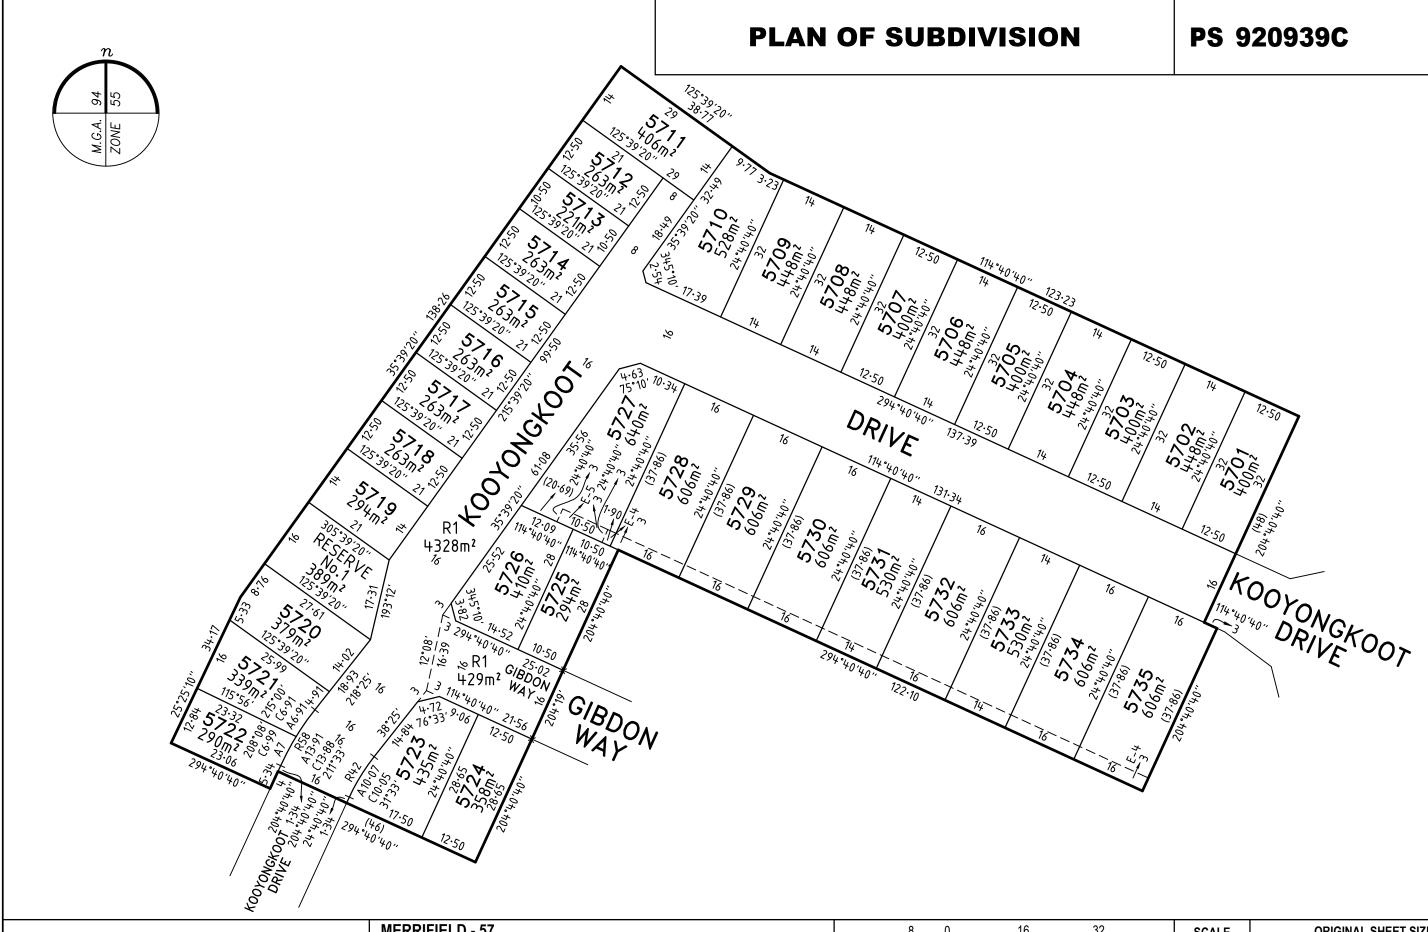

|                                                                                                                                                                                                                                                                                                                                                                     | PLAN                                | 1 0    | F SUBDI\                   | /ISIO           | N                                                                                                      | EDITION                                             | PS 920939C                                                                                                                                   |  |  |  |  |
|---------------------------------------------------------------------------------------------------------------------------------------------------------------------------------------------------------------------------------------------------------------------------------------------------------------------------------------------------------------------|-------------------------------------|--------|----------------------------|-----------------|--------------------------------------------------------------------------------------------------------|-----------------------------------------------------|----------------------------------------------------------------------------------------------------------------------------------------------|--|--|--|--|
| LOCATION OF LAND                                                                                                                                                                                                                                                                                                                                                    |                                     |        |                            |                 |                                                                                                        | Council Name: Hume Ci                               | Council Name: Hume City Council                                                                                                              |  |  |  |  |
| PARISH:                                                                                                                                                                                                                                                                                                                                                             | MICKLEHAM                           |        |                            |                 | Council Reference Numl<br>Planning Permit Referen                                                      | ce: P21549                                          |                                                                                                                                              |  |  |  |  |
| TOWNSHIP:                                                                                                                                                                                                                                                                                                                                                           |                                     | -      |                            |                 |                                                                                                        | SPEAR Reference Num                                 | ber: S232654V                                                                                                                                |  |  |  |  |
| SECTION:                                                                                                                                                                                                                                                                                                                                                            |                                     | -      |                            |                 |                                                                                                        |                                                     | Certification                                                                                                                                |  |  |  |  |
| CROWN ALL                                                                                                                                                                                                                                                                                                                                                           | LOTMENT:                            | -      |                            |                 |                                                                                                        |                                                     | er section 6 of the Subdivision Act 1988                                                                                                     |  |  |  |  |
| CROWN POI                                                                                                                                                                                                                                                                                                                                                           | RTION:                              | 26 & 2 | 8 (PARTS)                  |                 |                                                                                                        | Public Open Space                                   |                                                                                                                                              |  |  |  |  |
| TITLE REFE                                                                                                                                                                                                                                                                                                                                                          | RENCE:                              | VOL    | FOL                        |                 |                                                                                                        | A requirement for public<br>has not been made       | open space under section 18 or 18A of the Subdivision Act 1988                                                                               |  |  |  |  |
| LAST PLAN<br>REFERENCE                                                                                                                                                                                                                                                                                                                                              |                                     | LOT U  | ON PS913260H               |                 |                                                                                                        | Digitally signed by: Katri                          | na Toogood for Hume City Council on 23/09/2024                                                                                               |  |  |  |  |
| POSTAL AD<br>(at time of sub                                                                                                                                                                                                                                                                                                                                        |                                     |        | ONGKOOT DRIVE<br>EHAM 3064 |                 |                                                                                                        |                                                     |                                                                                                                                              |  |  |  |  |
|                                                                                                                                                                                                                                                                                                                                                                     | ORDINATES:<br>re of land in plan)   | E<br>N | 314 570<br>5 845 380       | <b>ZONE</b> : 5 | 55                                                                                                     |                                                     |                                                                                                                                              |  |  |  |  |
| VESTING OF ROADS AND/OR RESERVES                                                                                                                                                                                                                                                                                                                                    |                                     |        |                            |                 |                                                                                                        |                                                     | NOTATIONS                                                                                                                                    |  |  |  |  |
| IDENTIFIERCOUNCIL/BODY/PERSONROAD R1HUME CITY COUNCILRESERVE No.1HUME CITY COUNCIL                                                                                                                                                                                                                                                                                  |                                     |        | SON                        |                 | PLANNING PERMIT NO.     P21549       SURVEY     THIS PLAN IS / IS NOT BASED ON SURVEY     VIDE BP3204G |                                                     |                                                                                                                                              |  |  |  |  |
|                                                                                                                                                                                                                                                                                                                                                                     |                                     |        |                            |                 |                                                                                                        |                                                     |                                                                                                                                              |  |  |  |  |
|                                                                                                                                                                                                                                                                                                                                                                     |                                     |        |                            |                 |                                                                                                        |                                                     | THIS SURVEY HAS BEEN CONNECTED TO PERMANENT MARKS NO(S)IN PROCLAIMED SURVEY AREA NO. 7411, 21, 222 & 289 (MICKLEHAM)4, 5, 39 & 70 (KALKALLO) |  |  |  |  |
|                                                                                                                                                                                                                                                                                                                                                                     |                                     |        |                            |                 |                                                                                                        | DEPTH LIMITATION                                    | DOES NOT APPLY                                                                                                                               |  |  |  |  |
|                                                                                                                                                                                                                                                                                                                                                                     |                                     |        |                            |                 |                                                                                                        | LAND SUBDIVIDED - 1.985                             | ha                                                                                                                                           |  |  |  |  |
|                                                                                                                                                                                                                                                                                                                                                                     |                                     |        |                            |                 |                                                                                                        | LOTS 1 TO 5700 (BOTH IN                             | CLUSIVE) HAVE BEEN OMITTED FROM THIS PLAN.                                                                                                   |  |  |  |  |
|                                                                                                                                                                                                                                                                                                                                                                     |                                     |        |                            |                 |                                                                                                        | EASEMENTS E-1 TO E-3 (I                             | EASEMENTS E-1 TO E-3 (BOTH INCLUSIVE) HAVE BEEN OMITTED FROM THIS PLAN.                                                                      |  |  |  |  |
| OTHER PURPOSE OF PLAN       TANGENT POINTS ARE SHOWN THUS:         TO REMOVE THAT PART OF DRAINAGE AND SEWERAGE EASEMENT E-4 ON         PS913277P NOW CONTAINED IN KOOYONGKOOT DRIVE ON THIS PLAN.         TO REMOVE THE WHOLE OF DRAINAGE AND SEWERAGE EASEMENT E-3 ON         PS913277P (NOW CONTAINED IN GIBDON WAY AND KOOYONGKOOT DRIVE ON         THIS PLAN). |                                     |        |                            |                 |                                                                                                        |                                                     |                                                                                                                                              |  |  |  |  |
| <u>GROUN</u>                                                                                                                                                                                                                                                                                                                                                        | IDS FOR REM                         | 10VAL  | OF EASEMENTS               |                 |                                                                                                        |                                                     |                                                                                                                                              |  |  |  |  |
|                                                                                                                                                                                                                                                                                                                                                                     | MENT OF ALL INTE                    |        | PARTIES PURSUANT T         | O SECTION 6(    | 1)(k)(iv)                                                                                              |                                                     |                                                                                                                                              |  |  |  |  |
|                                                                                                                                                                                                                                                                                                                                                                     |                                     |        |                            |                 |                                                                                                        | NT INFORMATION                                      |                                                                                                                                              |  |  |  |  |
| LEGEND: E - ENCUMBERING EASEMENT, CONDITION IN CROWN GRANT IN THE NATURE OF AN EASEMENT OR OTHER ENCUMBRANCE A - APPURTENANT EASEMENT                                                                                                                                                                                                                               |                                     |        |                            |                 |                                                                                                        |                                                     |                                                                                                                                              |  |  |  |  |
| SUBJECT<br>LAND                                                                                                                                                                                                                                                                                                                                                     |                                     |        |                            | (metres)        | ORIGIN                                                                                                 |                                                     |                                                                                                                                              |  |  |  |  |
| E-4<br>E-4                                                                                                                                                                                                                                                                                                                                                          | DRAINAGE SEE DIAG SEE DIAG SEE DIAG |        |                            |                 |                                                                                                        | PS908920U<br>PS908920U                              | HUME CITY COUNCIL<br>YARRA VALLEY WATER CORPORATION                                                                                          |  |  |  |  |
| E-5<br>E-5                                                                                                                                                                                                                                                                                                                                                          | DRAINAGE SEW DIAG SEE DIAG          |        |                            |                 | THIS PLAN<br>THIS PLAN                                                                                 | HUME CITY COUNCIL<br>YARRA VALLEY WATER CORPORATION |                                                                                                                                              |  |  |  |  |
|                                                                                                                                                                                                                                                                                                                                                                     |                                     |        |                            |                 |                                                                                                        |                                                     |                                                                                                                                              |  |  |  |  |

| _      | VERIS AUSTRALIA PTY LTD<br>A   Level 3, 1 Southbank Blvd                                        | MERRIFIELD - 57                           |               |                      |                               |              | 8 0                                                    | 16 | 32               |
|--------|-------------------------------------------------------------------------------------------------|-------------------------------------------|---------------|----------------------|-------------------------------|--------------|--------------------------------------------------------|----|------------------|
| UNANIA |                                                                                                 | LICENSED SURVEYOR GREGORY STUART WILLIAMS |               |                      | LENGTHS ARE IN METRES         |              |                                                        |    |                  |
| VELIS  | Southbank VIC 3006<br>T   +61 3 7019 8400<br>E   melbourne@veris.com.au<br>W   www.veris.com.au | date 2<br>version E                       | 21/05/24<br>E | REFERENCE<br>DRAWING | 329005-ST57<br>329005-ST57-AE | Surveyor's F | ned by: Gregory<br>Plan Version (E)<br>, SPEAR Ref: S: | 3  | censed Surveyor, |