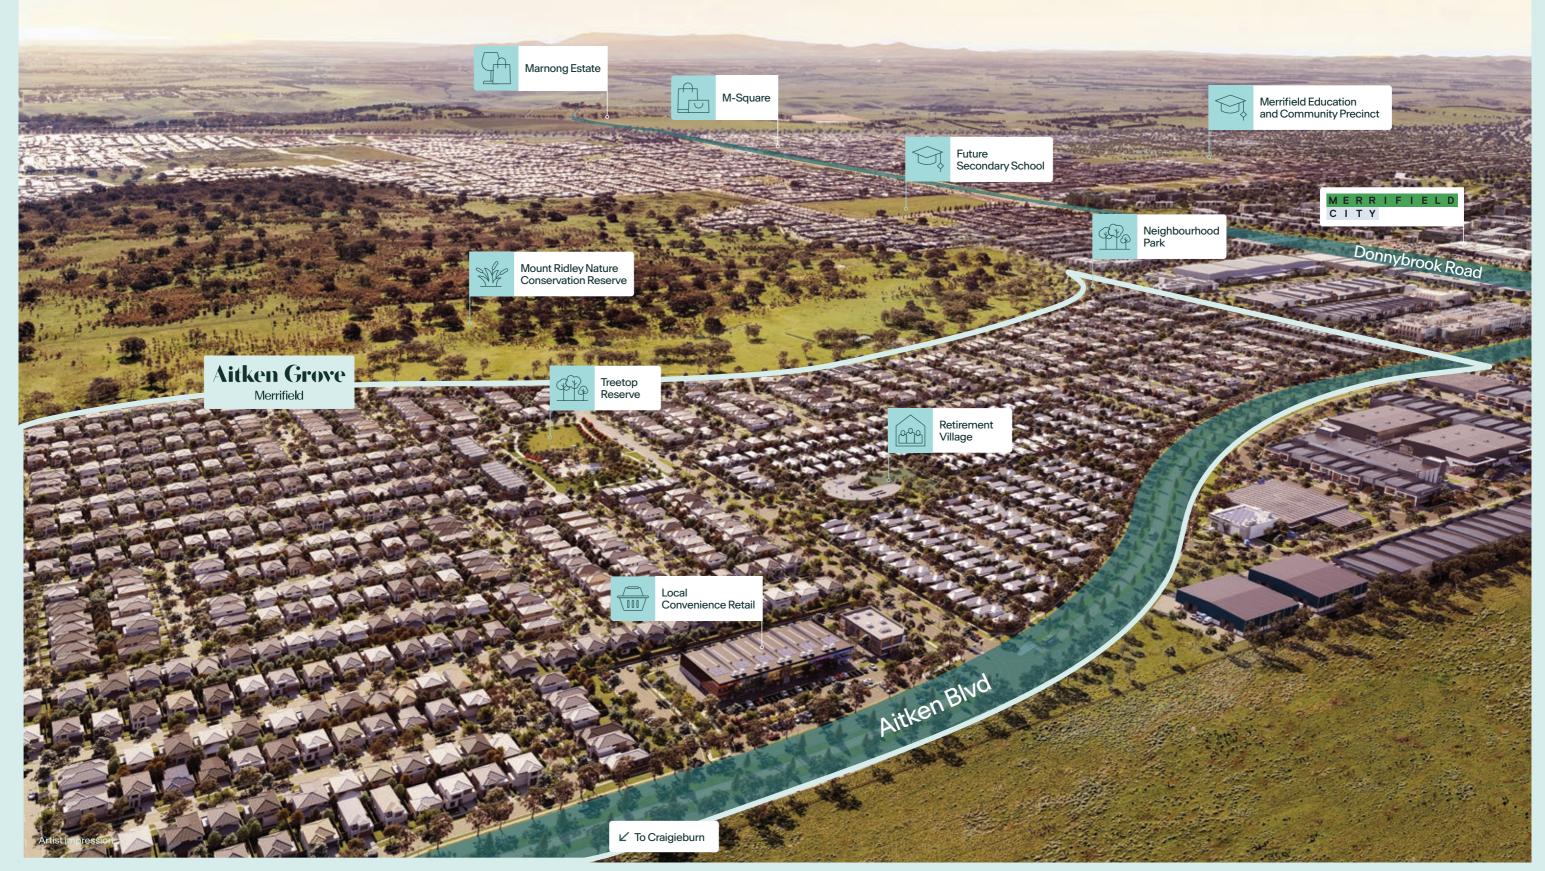

# Be close to it all.

VELED

The extension of Aitken Boulevard provides you with a unique and direct connection into the heart of Craigieburn and Greenvale. This brings a host of retail, education, recreational and transport services within even easier reach of Merrifield residents.

coles

Merrifield City 3-minute drive

Splash Aqua Park and Leisure Cent

You'll be perfectly placed for retail therapy or a blockbuster movie at Craigieburn Central, a day out at Splash Aqua Park and Leisure Centre or dinner at the Highlands Hotel - and they're all within a 6-minute drive from your new home.

Merrifield's own education precinct is barely a 5-minute drive away, home to early learning, primary and secondary school options, while heading just a few minutes down Aitken Boulevard will take you to the Craigieburn campus of Hume Anglican Grammar, Mt Ridley College, Mother Teresa Catholic Primary School and much more.

The ultimate design for Aitken Boulevard includes the Victorian Government's plans for special lanes dedicated to a Bus Rapid Transit (BRT) system, helping to get you where you need to be without relying on a car.

When you need to travel further afield, Craigieburn Train Station and the Hume Freeway are within easy reach.

#### Just a short drive, cycle or stroll away lies Merrifield City, a central

# Breathe in the fresh air.

The adjacent Mount Ridley Nature Conservation Reserve sets the scene for a serene lifestyle at Aitken Grove, providing peaceful green views for residents.

Enjoy a tranquil outlook along your morning or evening stroll via the walking path along the reserve's edge, or take the kids for a turn on the playground at one of the neighbourhood parks.

### Treetop Reserve

Families will adore Aitken Grove's iconic park, with its cutting-edge multi-level play equipment taking kids on an adventure through the treetops.

Along with the state-of-the-art equipment and its impressive tube slide, the park features a spacious kickabout area, a basketball hoop, inbuilt trampolines and a sheltered picnic area. Stop by after school for a quick play or linger on weekends for a day of family fun.