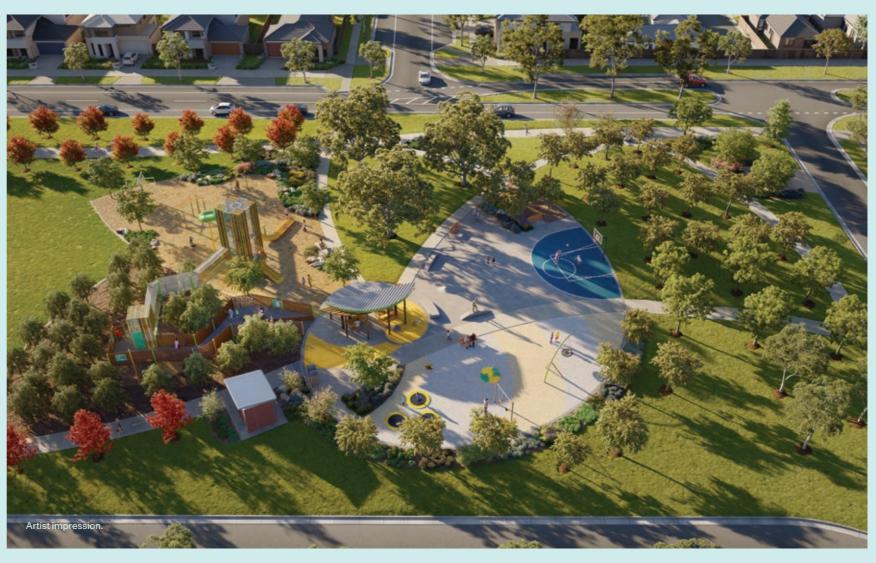

### Treetop Reserve

Families will adore Aitken Grove's iconic park, with its cutting-edge multi-level play equipment taking kids on an adventure through the treetops.

Along with the state-of-the-art equipment and its impressive tube slide, the park features a spacious kickabout area, a basketball hoop, inbuilt trampolines and a sheltered picnic area. Stop by after school for a quick play or linger on weekends for a day of family fun.