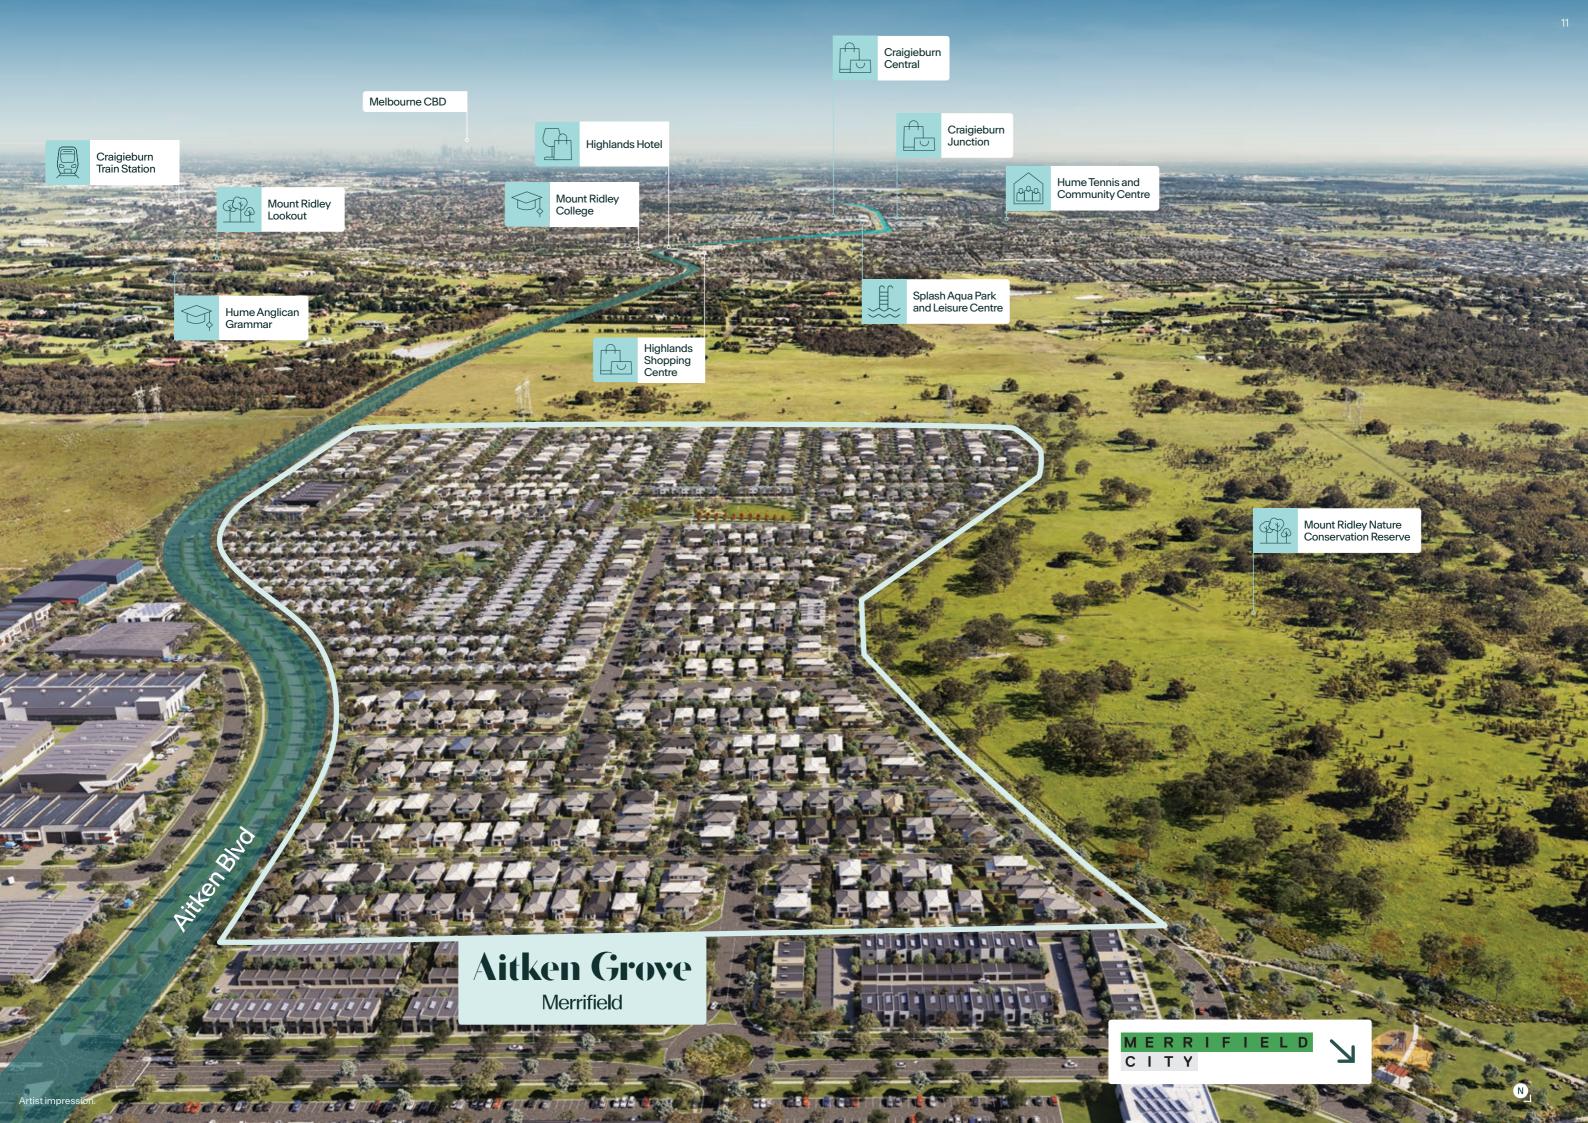

# Be close to it all.

VELED

The extension of Aitken Boulevard provides you with a unique and direct connection into the heart of Craigieburn and Greenvale. This brings a host of retail, education, recreational and transport services within even easier reach of Merrifield residents.

coles

Merrifield City 3-minute drive

Splash Aqua Park and Leisure Cent

You'll be perfectly placed for retail therapy or a blockbuster movie at Craigieburn Central, a day out at Splash Aqua Park and Leisure Centre or dinner at the Highlands Hotel - and they're all within a 6-minute drive from your new home.

Merrifield's own education precinct is barely a 5-minute drive away, home to early learning, primary and secondary school options, while heading just a few minutes down Aitken Boulevard will take you to the Craigieburn campus of Hume Anglican Grammar, Mt Ridley College, Mother Teresa Catholic Primary School and much more.

The ultimate design for Aitken Boulevard includes the Victorian Government's plans for special lanes dedicated to a Bus Rapid Transit (BRT) system, helping to get you where you need to be without relying on a car.

When you need to travel further afield, Craigieburn Train Station and the Hume Freeway are within easy reach.