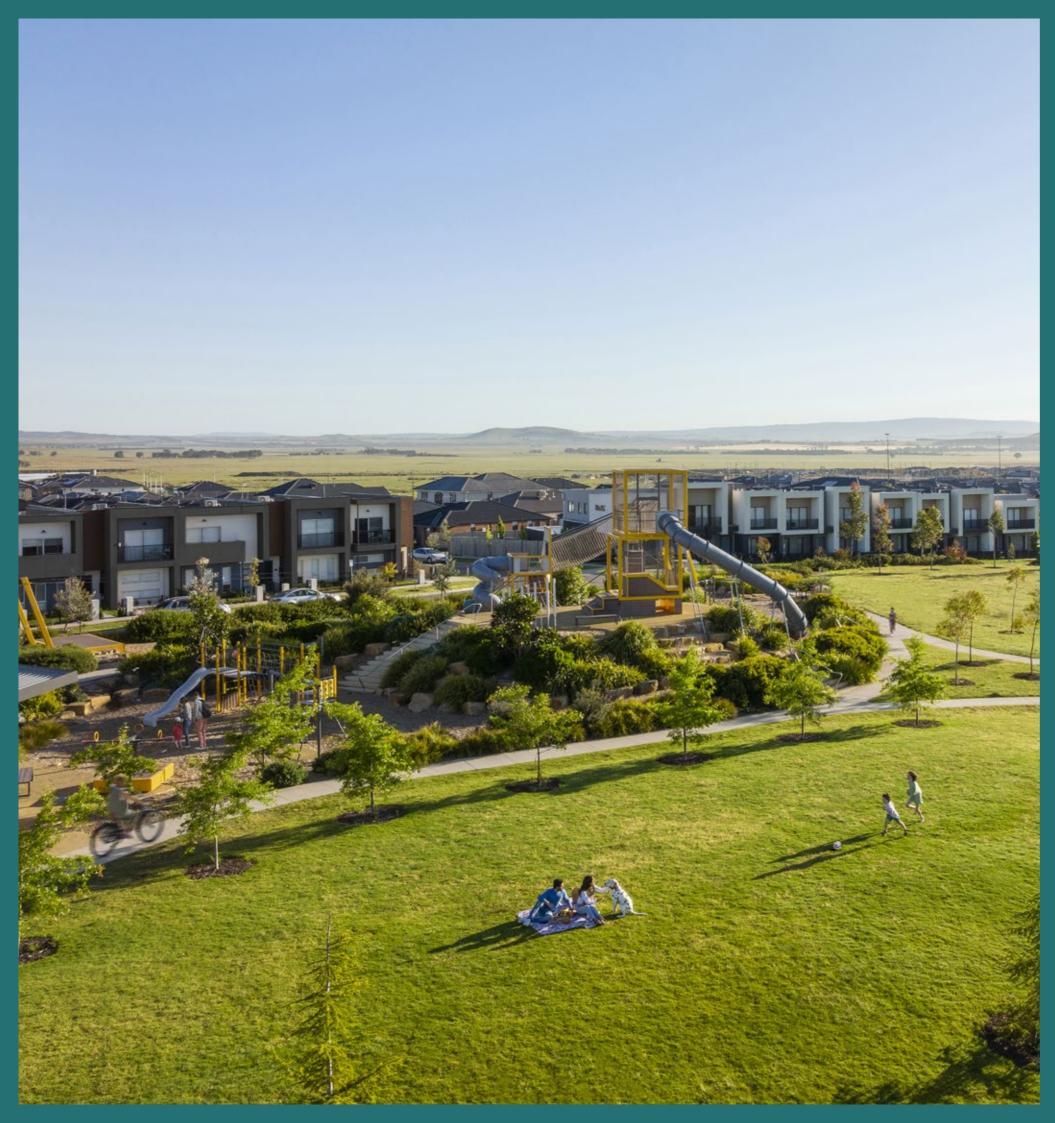

### Treetop Reserve

Families will adore Aitken Grove's iconic park, with its cutting-edge multi-level play equipment taking kids on an adventure through the treetops.

Along with the state-of-the-art equipment and its impressive tube slide, the park features a spacious kickabout area, a basketball hoop, inbuilt trampolines and a sheltered picnic area. Stop by after school for a quick play or linger on weekends for a day of family fun.