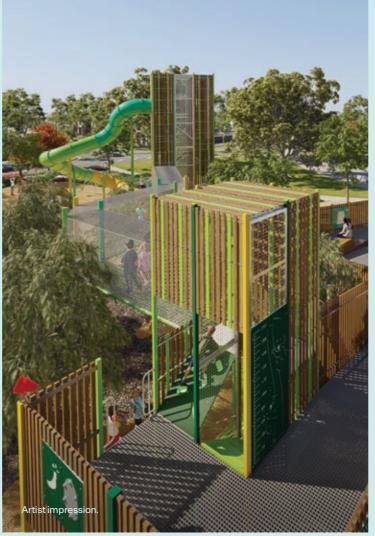

### Treetop Reserve

Families will adore Aitken Grove's iconic park, with its cutting-edge multi-level play equipment taking kids on an adventure through the treetops.

Along with the state-of-the-art equipment and its impressive tube slide, the park features a spacious kickabout area, a basketball hoop, inbuilt trampolines and a sheltered picnic area. Stop by after school for a quick play or linger on weekends for a day of family fun.