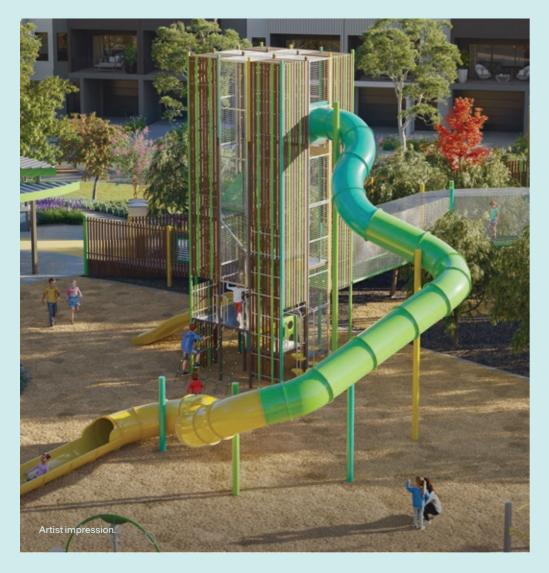

### Treetop Reserve

Families will adore Aitken Grove's iconic park, with its cutting-edge multi-level play equipment taking kids on an adventure through the treetops.

Along with the state-of-the-art equipment and its impressive tube slide, the park features a spacious kickabout area, a basketball hoop, inbuilt trampolines and a sheltered picnic area. Stop by after school for a quick play or linger on weekends for a day of family fun.