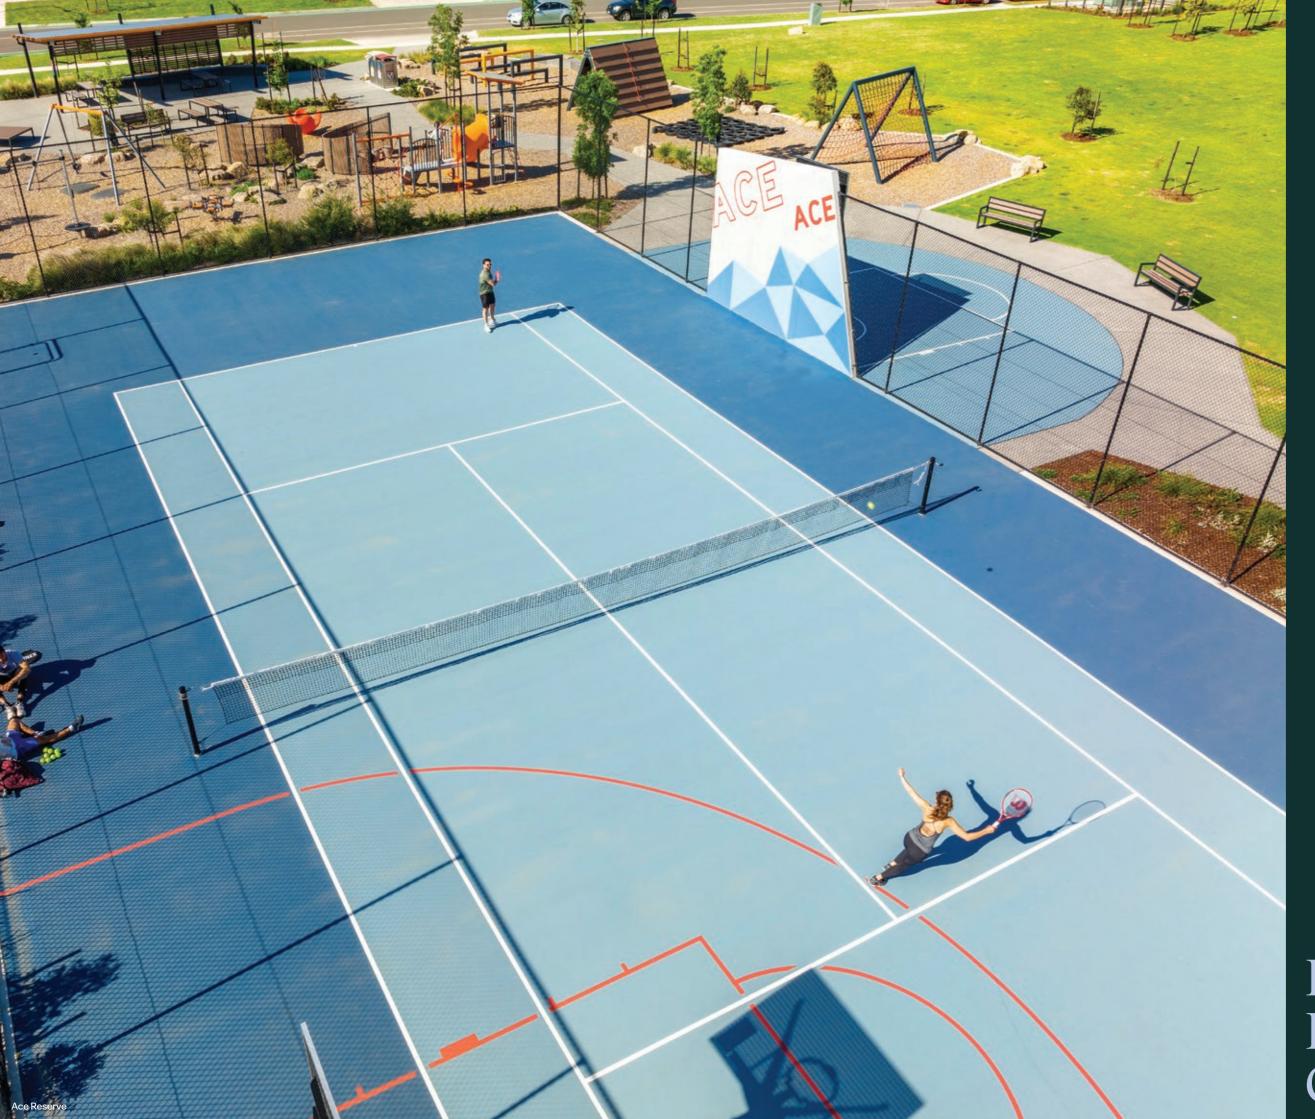

#### Be active, be outdoors, be immersed.

The 9.5-hectare Merrifield Recreation Reserve boasts a huge range of recreational facilities including ovals, tennis courts, a half basketball/netball court, playgrounds, a skate zone and even a dog park so your furry friends don't miss out on the fun.

With so much on offer at your doorstep, you can look forward to an active, happy and healthy lifestyle in Park Rise.

Promoting health and wellbeing, Park Rise features three new parks in addition to Merrifield Recreation Reserve, adding to the ever-growing network of parks and reserves throughout Merrifield and ensuring every household is no further than a 5-minute walk from lush open space.

You'll find beautifully landscaped spaces, perfect for all sorts of sports, exercise and outdoor play.

Sit back and relax in the sheltered resting areas or play sport with friends in the expansive kickabout spaces, while state-of-the-art play equipment caters for a variety of age groups across the collection of local parks.