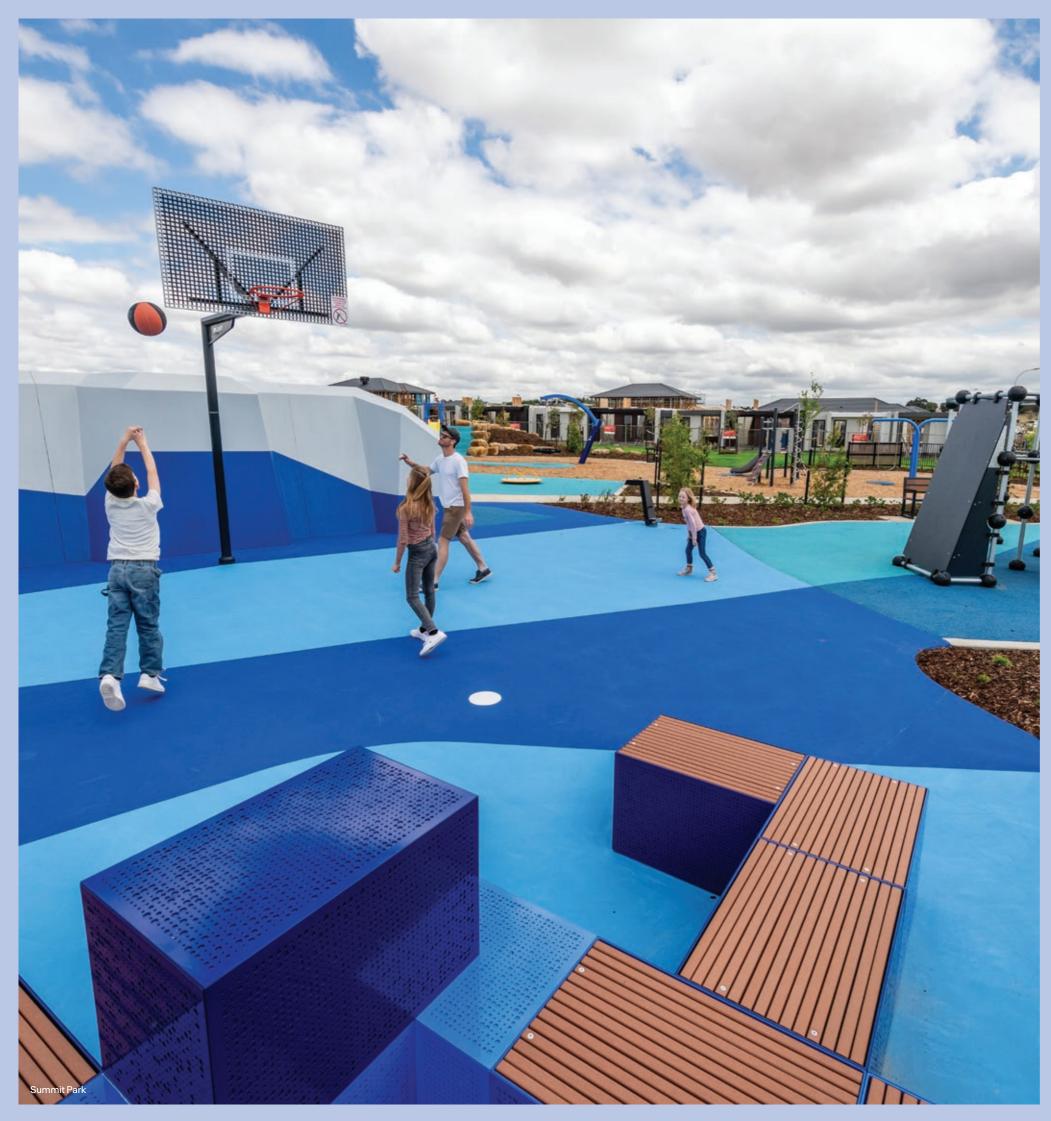

Older kids and teens will love Summit Park with its rock climbing wall, basketball hoop and parkour while the younger ones will enjoy Belmore Park for its scooter track and skate mounds to develop their confidence and practise their skills.