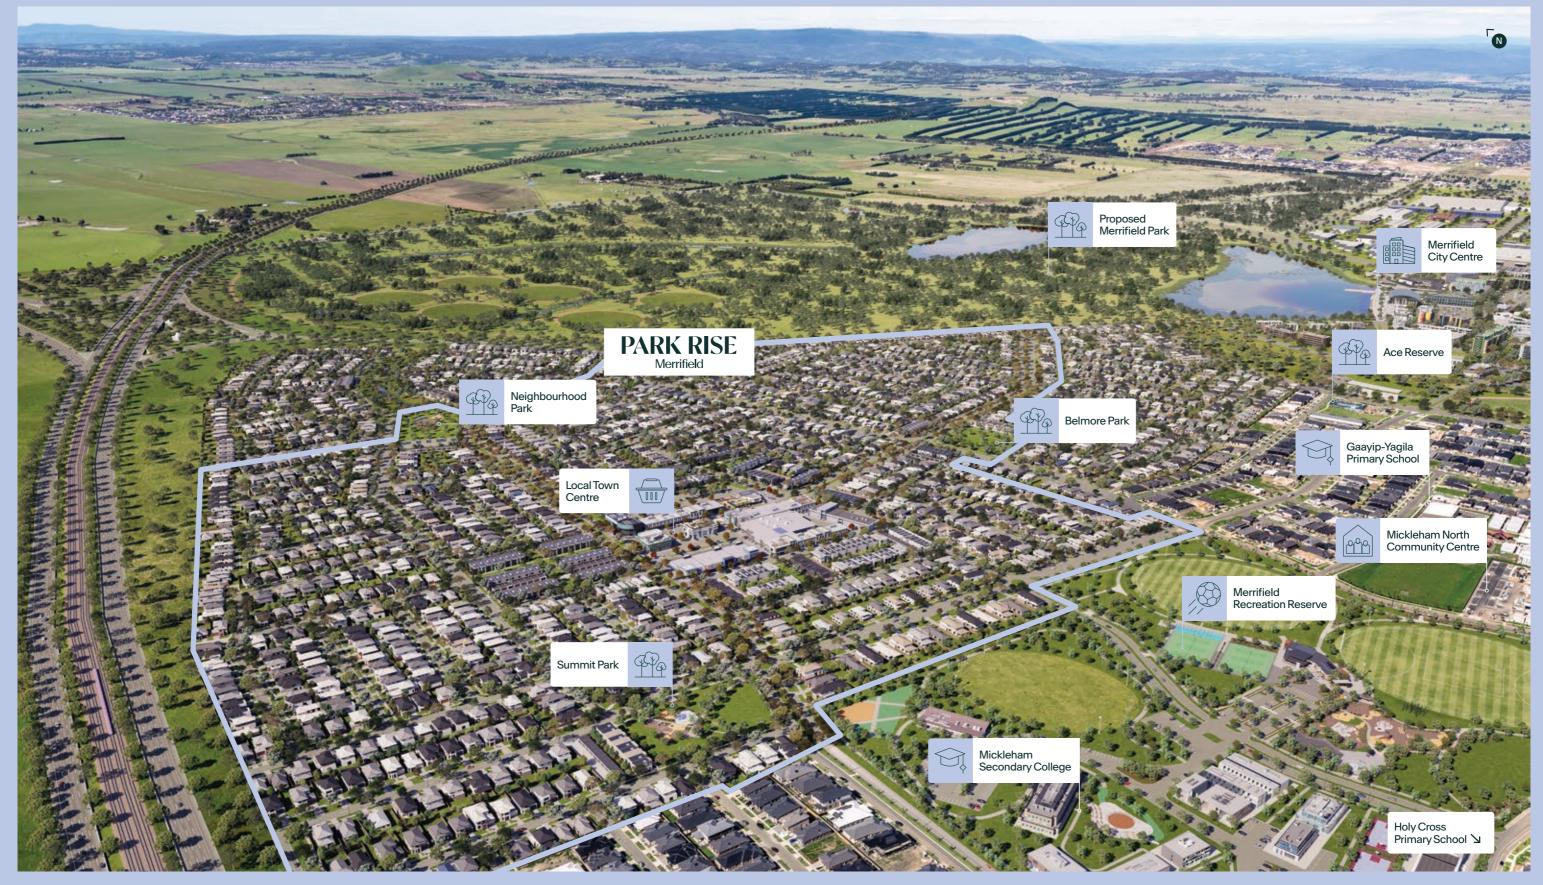

### PARK RISE

#### Merrifield

Feel at home from day one.

You'll relish a new lifestyle in the heart of a thriving community designed to offer convenience and easy living.

Your new home will be superbly positioned in the heart of Merrifield, within easy reach of several schools, Merrifield Recreation Reserve, Mickleham North Community Centre and a future local town centre, all just a short stroll away.

You'll be in close proximity to the future Merrifield Park, planned to comprise expansive green space interwoven with sport and recreation facilities and walking/cycling trails right at the edge of Merrifield's City Centre.

#### Be active, be outdoors, be immersed.

The 9.5-hectare Merrifield Recreation Reserve boasts a huge range of recreational facilities including ovals, tennis courts, a half basketball/netball court, playgrounds, a skate zone and even a dog park so your furry friends don't miss out on the fun.

With so much on offer at your doorstep, you can look forward to an active, happy and healthy lifestyle in Park Rise.

Promoting health and wellbeing, Park Rise features three new parks in addition to Merrifield Recreation Reserve, adding to the ever-growing network of parks and reserves throughout Merrifield and ensuring every household is no further than a 5-minute walk from lush open space.

Older kids and teens will love Summit Park with its rock climbing wall, basketball hoop and parkour while the younger ones will enjoy Belmore Park for its scooter track and skate mounds to develop their confidence and practise their skills.