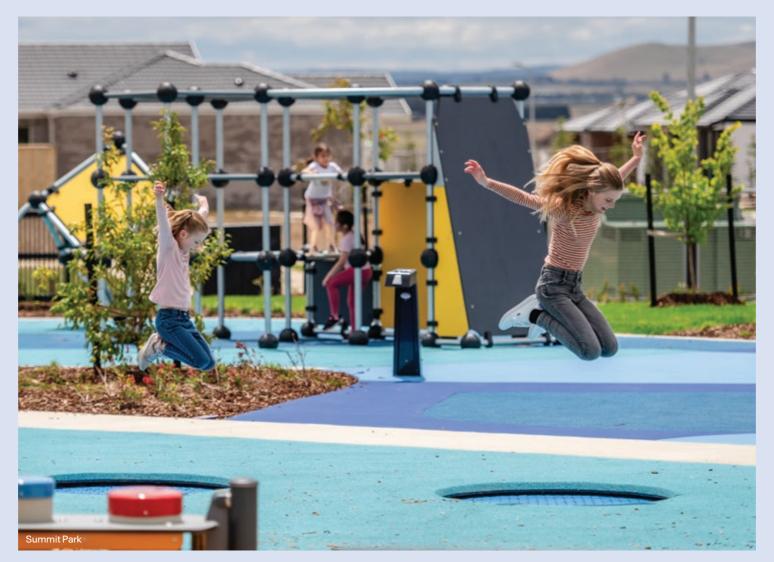

Older kids and teens will love Summit Park with its rock climbing wall, basketball hoop and parkour while the younger ones will enjoy Belmore Park for its scooter track and skate mounds to develop their confidence and practise their skills.