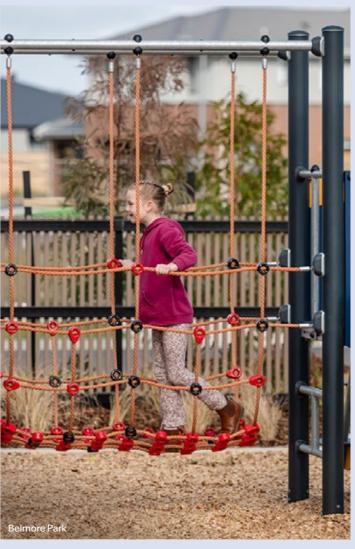

You'll find beautifully landscaped spaces, perfect for all sorts of sports, exercise and outdoor play.

Sit back and relax in the sheltered resting areas or play sport with friends in the expansive kickabout spaces, while state-of-the-art play equipment caters for a variety of age groups across the collection of local parks.

Older kids and teens will love Summit Park with its rock climbing wall, basketball hoop and parkour while the younger ones will enjoy Belmore Park for its scooter track and skate mounds to develop their confidence and practise their skills.