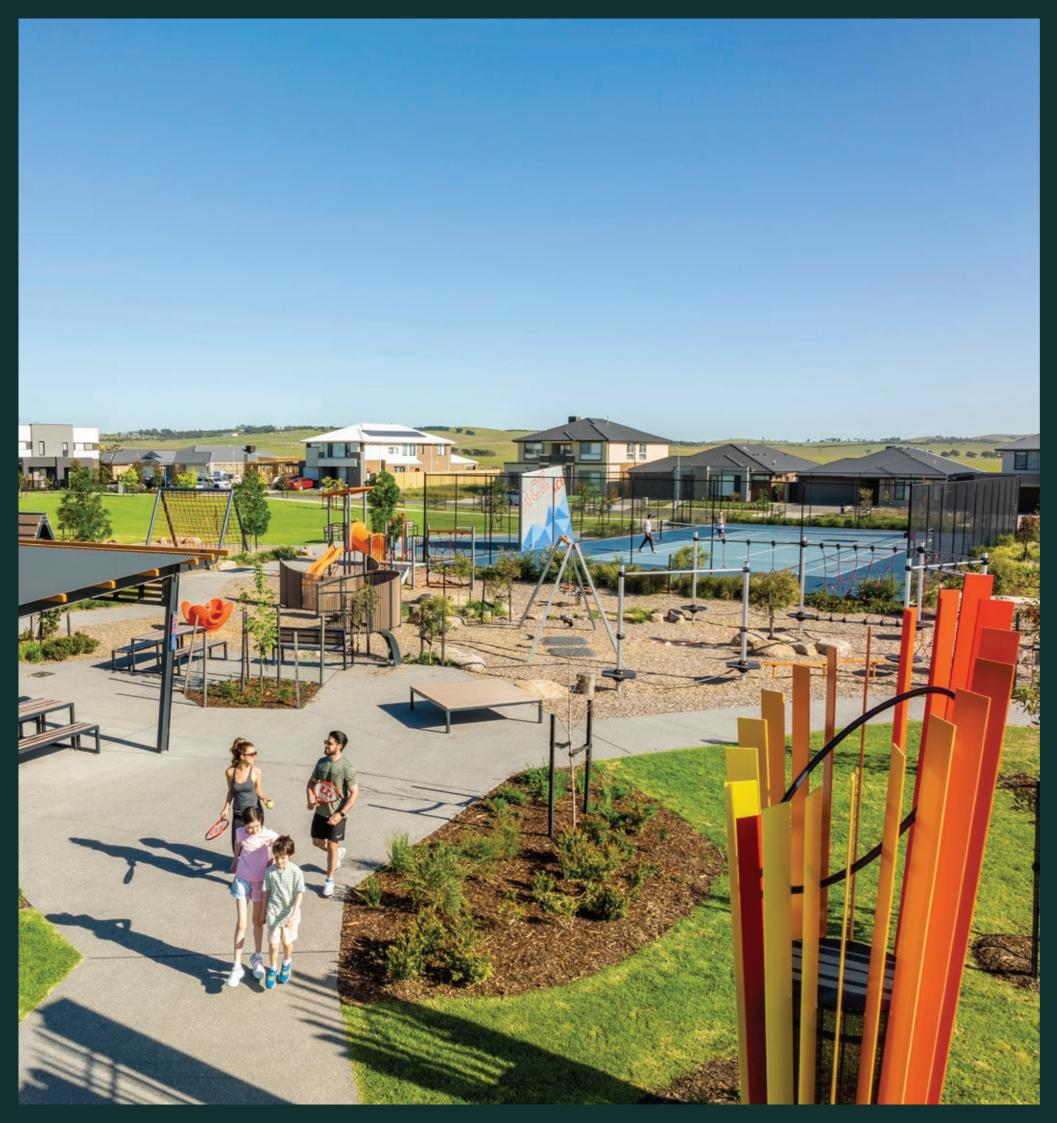

#### Be active, be outdoors, be immersed.

The 9.5-hectare Merrifield Recreation Reserve boasts a huge range of recreational facilities including ovals, tennis courts, a half basketball/netball court, playgrounds, a skate zone and even a dog park so your furry friends don't miss out on the fun.

With so much on offer at your doorstep, you can look forward to an active, happy and healthy lifestyle in Park Rise.

Promoting health and wellbeing, Park Rise features three new parks in addition to Merrifield Recreation Reserve, adding to the ever-growing network of parks and reserves throughout Merrifield and ensuring every household is no further than a 5-minute walk from lush open space.

You'll find beautifully landscaped spaces, perfect for all sorts of sports, exercise and outdoor play.

Sit back and relax in the sheltered resting areas or play sport with friends in the expansive kickabout spaces, while state-of-the-art play equipment caters for a variety of age groups across the collection of local parks.

Older kids and teens will love Summit Park with its rock climbing wall, basketball hoop and parkour while the younger ones will enjoy Belmore Park for its scooter track and skate mounds to develop their confidence and practise their skills.