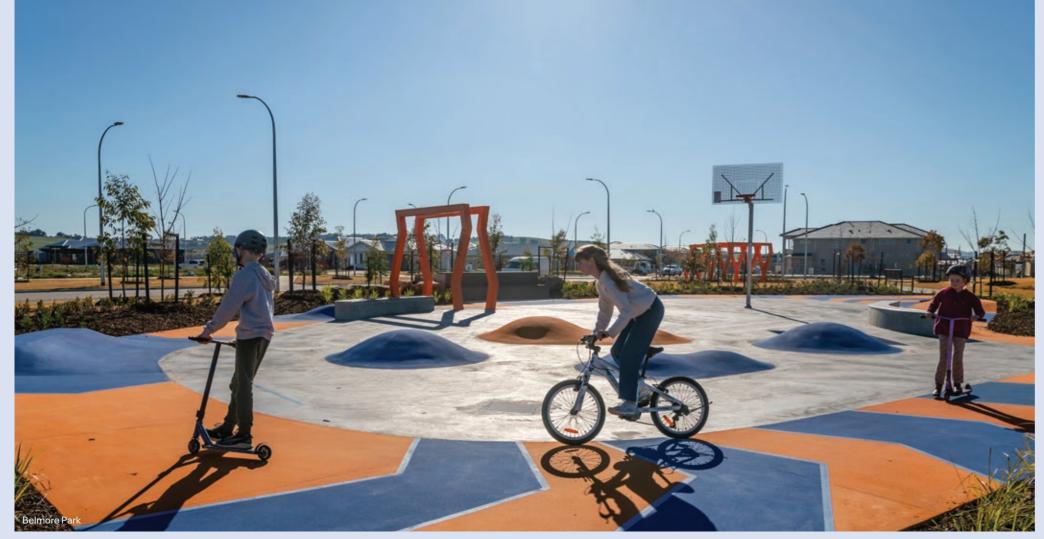

Older kids and teens will love Summit Park with its rock climbing wall, basketball hoop and parkour while the younger ones will enjoy Belmore Park for its scooter track and skate mounds to develop their confidence and practise their skills.